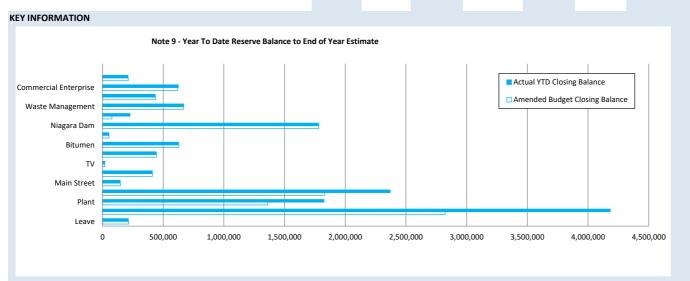

ise | 13,221          | 225                           | 5,167              | 605,949                           | 605,949                | 0                                  | 0                       | 619,395                      | 624,337            |
| Land Purchase         | 207,630         | 3,528                         | 2,678              | 0                                 | 0                      | 0                                  | 0                       | 211,158                      | 210,308            |
|                       | 11,774,836      | 200,000                       | 170,608            | 2,290,699                         | 2,290,699              | (2,535,659)                        | 0                       | 11,729,876                   | 14,236,142         |



# OPERATING ACTIVITIES NOTE 11 OTHER CURRENT LIABILITIES

| Other Current Liabilities                         | Note | Opening<br>Balance<br>1 Jul 2023 | Liability<br>Increase | Liability<br>Reduction | Closing<br>Balance<br>31 Mar 2024 |
|---------------------------------------------------|------|----------------------------------|-----------------------|------------------------|-----------------------------------|
|                                                   |      | \$                               | \$                    | \$                     | \$                                |
| Other Liabilities                                 |      |                                  |                       |                        |                                   |
| - Contract lia