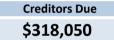

|                                    |                                     |    | Prior Year | C  | urrent Year |
|------------------------------------|-------------------------------------|----|------------|----|-------------|
| Financial Position                 | l Position 31 March 2023 31 March 2 |    | March 2024 |    |             |
| Adjusted Net Current Assets        | 88%                                 | \$ | 4,520,631  | \$ | 3,969,036   |
| Cash and Equivalent - Unrestricted | 108%                                | \$ | 4,364,825  | \$ | 4,698,526   |
| Cash and Equivalent - Restricted   | 124%                                | \$ | 11,487,185 | \$ | 14,236,142  |
| Receivables - Rates                | 128%                                | \$ | 653,589    | \$ | 838,391     |
| Receivables - Other                | 17%                                 | \$ | 729,033    | \$ | 124,910     |
| Payables                           | 179%                                | \$ | 177,758    | \$ | 318,050     |