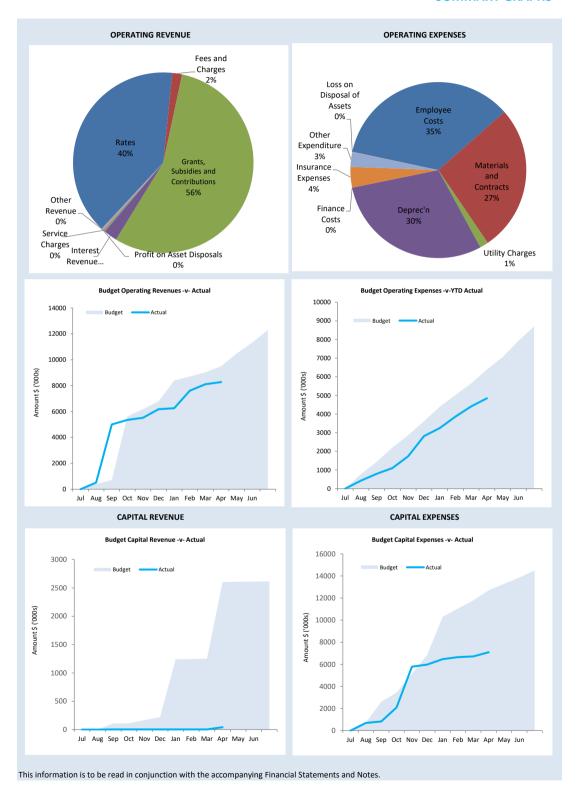

### **SUMMARY GRAPHS**

#### **REVENUE**

#### **RATES**

All rates levied under the Local Government Act 1995. Includes general, differential, specific area rates, minimum rates, interim rates, back rates, ex-gratia rates, less discounts offered. Exclude administration fees, interest on instalments, interest on arrears and service charges.

#### **GRANTS, SUBSIDIES AND CONTRIBUTIONS**

Refer to all amounts received as grants, subsidies and contributions that are not non-operating grants.

#### **GRANTS, SUBSIDIES AND CONTRIBUTIONS**

Amounts received specifically for the acquisition, construction of new or the upgrading of non-current assets paid to a local government, irrespective of whether these amounts are received as capital grants, subsidies, contributions or donations.

#### PROFIT ON ASSET DISPOSAL

Profit on the disposal of assets including gains on the disposal of long term investments. Losses are disclosed under the expenditure classifications.

#### **FEES AND CHARGEES**

Revenues (other than service charges) from the use of facilities and charges made for local government services,

sewerage rates, rentals, hire charges, fee for service,

photocopying charges, licences, sale of goods or information, fines, penalties and administration fees. Local governments may wish to disclose more detail such as rubbish collection fees, rental of property, fines and penalties, other fees and charges.

#### SERVICE CHARGES

Service charges imposed under Division 6 of Part 6 of the Local Government Act 1995. Regulation 54 of the Local Government (Financial Management) Regulations 1996 identifies these as television and radio broadcasting, underground electricity and neighbourhood surveillance services. Exclude rubbish removal charges. Interest and other items of a similar nature received from bank and investment accounts, interest on rate instalments, interest on rate arrears and interest on debtors.

#### INTEREST REVENUE

Interest and other items of a similar nature received from bank and investment accounts, interest on rate instalments,

#### **EXPENSES**

#### **EMPLOYEE COSTS**

All costs associate with the employment of person such as salaries, wages, allowances, benefits such as vehicle and housing, superannuation, employment expenses, removal expenses, relocation expenses, worker's compensation insurance, training costs, conferences, safety expenses, medical examinations, fringe benefit tax, etc.

#### **MATERIALS AND CONTRACTS**

All expenditures on materials, supplies and contracts not classified under other headings. These include supply of goods and materials, legal expenses, consultancy, maintenance agreements, communication expenses, advertising expenses, membership, periodicals, publications, hire expenses, rental, leases, postage and freight etc. Local governments may wish to disclose more detail such as contract services, consultancy, information technology, rental or lease expenditures.

#### UTILITIES (GAS, ELECTRICITY, WATER, ETC.)

Expenditures made to the respective agencies for the provision of power, gas or water. Exclude expenditures incurred for the reinstatement of roadwork on behalf of these agencies.

#### **INSURANCE**

All insurance other than worker's compensation and health

benefit insurance included as a cost of employment.

#### LOSS ON ASSET DISPOSAL

Loss on the disposal of fixed assets.

### DEPRECIATION ON NON-CURRENT ASSETS

Depreciation expense raised on all classes of assets.

#### FINANCE COSTS

Interest and other costs of finance paid, including costs of finance for loan debentures, overdraft accommodation and refinancing expenses.

#### OTHER EXPENDITURE

Statutory fees, taxes, provision for bad debts, member's fees or State taxes. Donations and subsidies made to community groups.

### **BY NATURE**

|                                                                                                                                                   | Note   | Adopted<br>Annual<br>Budget | Amended<br>Annual<br>Budget | YTD<br>Budget<br>(a)        | YTD<br>Actual<br>(b)     | Var. \$<br>(b)-(a) | Var. %<br>(b)-(a)/(a) | Var.<br>▲▼ | Var.<br>S |
|---------------------------------------------------------------------------------------------------------------------------------------------------|--------|-----------------------------|-----------------------------|-----------------------------|--------------------------|--------------------|-----------------------|------------|-----------|
|                                                                                                                                                   |        | \$                          | \$                          | \$                          | \$                       | \$                 | %                     |            |           |
| OPERATING ACTIVITIES                                                                                                                              |        |                             |                             |                             |                          |                    |                       |            |           |
| Revenue from operating activities                                                                                                                 | _      | 4 225 242                   | 4 425 040                   | 4 435 040                   |                          |                    |                       |            |           |
| Rates<br>Grants, Subsidies and                                                                                                                    | 6      | 4,335,810                   | 4,435,810                   | 4,435,810                   | 4,420,586                | (15,224)           | (0%)                  | •          |           |
| Contributions                                                                                                                                     | 12     | 558.417                     | 575,417                     | 356,912                     | 402.662                  | 45,750             | 13%                   |            | s         |
| Fees and Charges                                                                                                                                  | 12     | 240,205                     | 299,905                     | 226,609                     | 195,935                  | (30,674)           | (14%)                 | Ţ          | s         |
| Service Charges                                                                                                                                   |        | 0                           | 0                           | 0                           | 0                        | 0                  | (=)                   |            |           |
| nterest Revenue                                                                                                                                   |        | 301,000                     | 309,000                     | 246,506                     | 266,181                  | 19,675             | 8%                    | <b>A</b>   |           |
| Other Revenue                                                                                                                                     |        | 30,450                      | 38,850                      | 29,115                      | 21,351                   | (7,764)            | (27%)                 | •          |           |
| Profit on Disposal of Assets                                                                                                                      | 7      | 43,894                      | 43,894                      | 35,674                      | 32,522                   | (3,152)            | (9%)                  | •          |           |
| Gain FV Valuation of Assets                                                                                                                       |        | 0                           | 0                           | 0                           | 0                        | 0                  |                       |            |           |
| Typonditure from apprating activities                                                                                                             |        | 5,509,776                   | 5,702,876                   | 5,330,626                   | 5,339,237                |                    |                       |            |           |
| Expenditure from operating activities  Employee Costs                                                                                             |        | (2,896,464)                 | (2,921,581)                 | (2,136,905)                 | (1,705,380.74)           | 431.525            | 20%                   |            | s         |
| Materials and Contracts                                                                                                                           |        | (2,627,425)                 | (2,723,986)                 | (1,940,155)                 |                          | 632,576            | 33%                   | - Ā        | S         |
| Jtility Charges                                                                                                                                   |        | (110,200)                   | (114,300)                   | (85,554)                    | (76,596)                 | 8,958              | 10%                   |            |           |
| Depreciation                                                                                                                                      |        | (2,140,427)                 | (2,150,427)                 | (1,612,764)                 | (1,439,822)              | 172,942            | 11%                   | •          | s         |
| inance Costs                                                                                                                                      |        | (26,085)                    | 0                           | 0                           | 0                        | 0                  |                       |            |           |
| nsurance Expenses                                                                                                                                 |        | (163,583)                   | (173,504)                   | (129,897)                   | (184,181)                | (54,284)           | (42%)                 | •          | S         |
| Other Expenditure                                                                                                                                 |        | (601,711)                   | (620,711)                   | (478,495)                   | (130,287)                | 348,208            | 73%                   | <b>A</b>   | S         |
| oss on Disposal of Assets                                                                                                                         | 7      | 0                           | (2,730)                     | (2,730)                     | (2,730)                  | (0)                | (0%)                  | •          |           |
| oss FV Valuation of Assets                                                                                                                        |        | 0                           | 0                           | (5.205.500)                 | 0                        | 0                  |                       |            |           |
| lon cach amounts evaluded from energing activities                                                                                                |        | (8,565,893)                 | (8,707,239)                 | (6,386,500)                 | (4,846,575)              |                    |                       |            |           |
| Non-cash amounts excluded from operating activities and back Depreciation                                                                         |        | 2,140,427                   | 2,150,427                   | 1,612,764                   | 1,439,822                | (172,942)          | (11%)                 | _          | s         |
| Adjust (Profit)/Loss on Asset Disposal                                                                                                            | 7      | (43,894)                    | (41,164)                    | (32,944)                    | (29,792)                 | 3,152              | (10%)                 | , i        | •         |
| Novement in Leave Reserve (Added Back)                                                                                                            | •      | (2,544)                     | (2,544)                     | (32,311)                    | (25), 52)                | 0,132              | (1070)                | _          |           |
| Movement in Deferred Pensioner Rates/ESL                                                                                                          |        | Ó                           | Ó                           | 0                           | 0                        | 0                  |                       |            |           |
| Novement in Employee Benefit Provisions                                                                                                           |        | 0                           | 0                           | 0                           | 0                        | 0                  |                       |            |           |
| ounding Adjustments                                                                                                                               |        | 0                           | 0                           | 0                           | 0                        | 0                  |                       |            |           |
| Novement Due to Changes in Accounting Standards                                                                                                   |        | 0                           | 0                           | 0                           | 0                        | 0                  |                       |            |           |
| oss on Asset Revaluation                                                                                                                          |        | 0                           | 0                           | 0                           | 0                        | 0                  |                       |            |           |
| djustment in Fixed Assets                                                                                                                         |        | 0                           | 0                           | 0                           | 0                        | 0                  |                       |            |           |
| Amount attributable to operating activities                                                                                                       |        | 2,093,989<br>(962,129)      | 2,106,719<br>(897,644)      | 1,579,820<br><b>523,946</b> | 1,410,030<br>1,902,692   |                    |                       |            |           |
| NVESTING ACTIVITIES                                                                                                                               |        |                             |                             |                             |                          |                    |                       |            |           |
| oflows from investing activities                                                                                                                  |        |                             |                             |                             |                          |                    |                       |            |           |
| Capital Grants, Subsidies and Contributions                                                                                                       | 13     | 6,986,077                   | 6,605,411                   | 4,167,042                   | 2,937,361                | (1,229,681)        | (30%)                 | •          | s         |
| Proceeds from Disposal of Assets                                                                                                                  | 7      | 80,000                      | 80,000                      | 67,494                      | 42,697                   | (24,797)           | (37%)                 | ▼          |           |
| roceeds from financial assets at amortised cost - self                                                                                            |        |                             |                             |                             |                          |                    |                       |            |           |
| upporting loans                                                                                                                                   | 9      | 0                           | 0                           | 0                           | 0                        | 0                  |                       |            |           |
|                                                                                                                                                   |        | 7,066,077                   | 6,685,411                   | 4,234,536                   | 2,980,057                |                    |                       |            |           |
| Outflows from investing activities                                                                                                                | _      | _                           | _                           | _                           | _                        |                    |                       |            |           |
| and Held for Resale                                                                                                                               | 8      | (4.242.477)                 | (2.122.177)                 | (2.025.007)                 | (1, 412, 001)            | 0                  |                       |            |           |
| and and Buildings<br>Plant and Equipment                                                                                                          | 8<br>8 | (4,213,177)<br>(800,000)    | (3,123,177)<br>(813,000)    | (2,825,987)<br>(787,600)    | (1,412,891)<br>(227,440) | 1,413,096          | 50%<br>71%            | •          | S<br>S    |
| Furniture and Equipment                                                                                                                           | 8      | (800,000)                   | (813,000)                   | (787,600)                   | (227,440)                | 560,160            | /1%                   | •          | 3         |
| nfrastructure Assets - Roads                                                                                                                      | 8      | (7,574,541)                 | (6,703,541)                 | (5,367,111)                 | (2,972,698)              | 2,394,413          | 45%                   |            | s         |
| nfrastructure Assets - Footpaths                                                                                                                  | 8      | (50,000)                    | 0                           | 0                           | 0                        | 0                  |                       |            | _         |
| nfrastructure Assets - Parks and Ovals                                                                                                            | 8      | 0                           | 0                           | 0                           | 0                        | 0                  |                       |            |           |
| nfrastructure Assets - Other                                                                                                                      | 8      | (2,323,287)                 | (1,372,525)                 | (1,283,559)                 | (18,895)                 | 1,264,664          | 99%                   | <b>A</b>   | s         |
| ayments for financial assets at amortised cost - self                                                                                             |        |                             |                             |                             |                          |                    |                       |            |           |
| upporting loans                                                                                                                                   |        | 0                           | 0                           | 0                           | 0                        | 0                  |                       |            |           |
|                                                                                                                                                   |        | (14,961,005)                | (12,012,243)                | (10,264,257)                | (4,631,924)              |                    |                       |            |           |
| Amount attributable to investing activities                                                                                                       |        | (7,894,928)                 | (5,326,832)                 | (6,029,721)                 | (1,651,867)              |                    |                       |            |           |
| INANCING ACTIVITIES                                                                                                                               |        |                             |                             |                             |                          |                    |                       |            |           |
| nflows from financing activities                                                                                                                  |        |                             |                             |                             |                          |                    |                       |            |           |
| roceeds from new borrowings                                                                                                                       |        | 650,000                     | 0                           | 0                           | 0                        | 0                  |                       |            |           |
| ransfer from Reserves                                                                                                                             | 10     | 4,640,924                   | 2,535,659                   | 2,535,659                   | 0                        | (2,535,659)        | (100%)                | •          | s         |
| ransfer from Restricted Cash - Other                                                                                                              |        | 0                           | 0                           | 0                           | 0                        | 0                  |                       |            |           |
|                                                                                                                                                   |        | 5,290,924                   | 2,535,659                   | 2,535,659                   | 0                        |                    |                       |            |           |
| Outflows from financing activities                                                                                                                |        |                             |                             |                             |                          |                    |                       |            |           |
| epayment of borrowings                                                                                                                            | 9      | (53,627)                    | 0                           | 0                           | 0                        | 0                  |                       |            |           |
| ayments for principal portion of lease liabilities                                                                                                | 9      | (3.510.600)                 | (2.400.600)                 | (2.440.702)                 | (2.461.207)              | (20,505)           |                       | _          |           |
| ransfer to Reserves<br>ransfer to Restricted Cash - Other                                                                                         | 10     | (2,510,699)                 | (2,490,699)<br>0            | (2,440,702)                 | (2,461,307)              | (20,605)           | (1%)                  | *          |           |
|                                                                                                                                                   |        | (2,564,326)                 | (2,490,699)                 | (2,440,702)                 | (2,461,307)              | U                  |                       |            |           |
| Amount attributable to financing activities                                                                                                       |        | 2,726,598                   | 44,960                      | 94,957                      | (2,461,307)              |                    |                       |            |           |
| MOVEMENT IN SURPLUS OR DEFICIT                                                                                                                    |        |                             |                             |                             |                          |                    |                       |            |           |
| Surplus or deficit at the start of the financial year                                                                                             | 1      | 6,130,460                   | 6,179,518                   | 6,179,518                   | 6,179,518                | 0                  | 0%                    |            |           |
| mount attributable to operating activities                                                                                                        |        | (962,129)                   | (897,644)                   | 523,946                     | 1,902,692                |                    |                       |            |           |
|                                                                                                                                                   |        | (7,894,928)                 | (5,326,832)                 | (6,029,721)                 | (1,651,867)              |                    |                       |            |           |
|                                                                                                                                                   |        |                             |                             |                             |                          |                    |                       |            |           |
| Amount attributable to investing activities<br>Amount attributable to financing activities<br>Surplus or deficit at the end of the financial year | 1      | 2,726,598                   | 44,960<br><b>1</b>          | 94,957<br><b>768,699</b>    | (2,461,307)<br>3,969,036 |                    |                       |            |           |