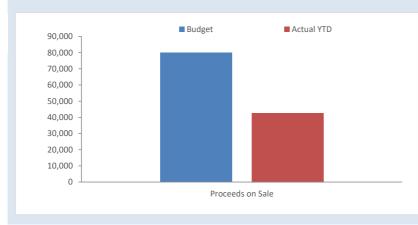

|                                                              | %           |           |            |            | Variance     |
|--------------------------------------------------------------|-------------|-----------|------------|------------|--------------|
|                                                              | Collected / | Annual    | YTD Budget | YTD Actual | (Under)/Over |
|                                                              | Completed   | Budget    | (a)        | (b)        | (a-b)        |
| Lot 500-502 (56) Wilson St - Land (Capital)                  | 11%         | 64,000    | 63,999     | 6,934      | 57,065       |
| CEO House - Lot - 1085 (39) Mercer St - Building (Capital)   | 52%         | 75,000    | 75,000     | 39,230     | 35,770       |
| Lot 93 (36) Mercer St - Building (Capital)                   | 18%         | 9,000     | 7,200      | 1,636      | 5,564        |
| 29A Reid Street (North Unit) - Building (Capital)            | 95%         | 448,346   | 336,258    | 426,364    | (90,106)     |
| 29B Reid Street (South Unit) - Building (Capital)            | 95%         | 448,346   | 336,258    | 426,364    | (90,106)     |
| Lady Shenton/CRC Lot 41 (37) Shenton St - Building (Capital) | 57%         | 496,486   | 496,231    | 282,430    | 213,801      |
| Town Hall (Admin) - Building (Capital)                       | 83%         | 200,000   | 160,004    | 165,001    | (4,997)      |
| Administration Communications Equipment                      | 82%         | 15,000    | 12,000     | 12,296     | (296)        |
| Vehicle Replacement CEO                                      | 100%        | 71,000    | 71,000     | 70,994     | 6            |
| LRCI Menzies CCTV Expenidture                                | 71%         | 112,000   | 89,600     | 79,172     | 10,428       |
| Tjunjuntjara Access Road (R2R 23-24)                         | 100%        | 510,627   | 382,968    | 510,627    | (127,659)    |
| Tjuntjuntjarra Access Road (Indigenous Community Access Rd)  | 80%         | 320,000   | 239,994    | 256,742    | (16,748)     |
| Cutline Road Expenditure CKB                                 | 46%         | 3,033,000 | 2,274,750  | 1,380,108  | 894,642      |
| Tjuntjunjara Access Road (NoRA Supplementary Funding 22/23)  |             |           |            |            |              |
| Expenditure                                                  | 100%        | 700,000   | 524,997    | 700,000    | (175,003)    |

### **BY NATURE**

|                                                                                                                                                   | Note   | Adopted<br>Annual<br>Budget | Amended<br>Annual<br>Budget | YTD<br>Budget<br>(a)        | YTD<br>Actual<br>(b)     | Var. \$<br>(b)-(a) | Var. %<br>(b)-(a)/(a) | Var.<br>▲▼ | Var.<br>S |
|---------------------------------------------------------------------------------------------------------------------------------------------------|--------|-----------------------------|-----------------------------|-----------------------------|--------------------------|--------------------|-----------------------|------------|-----------|
|                                                                                                                                                   |        | \$                          | \$                          | \$                          | \$                       | \$                 | %                     |            |           |
| OPERATING ACTIVITIES                                                                                                                              |        |                             |                             |                             |                          |                    |                       |            |           |
| Revenue from operating activities                                                                                                                 | _      | 4 225 242                   | 4 425 040                   | 4 435 040                   |                          |                    |                       |            |           |
| Rates<br>Grants, Subsidies and                                                                                                                    | 6      | 4,335,810                   | 4,435,810                   | 4,435,810                   | 4,420,586                | (15,224)           | (0%)                  | •          |           |
| Contributions                                                                                                                                     | 12     | 558.417                     | 575,417                     | 356,912                     | 402.662                  | 45,750             | 13%                   |            | s         |
| Fees and Charges                                                                                                                                  | 12     | 240,205                     | 299,905                     | 226,609                     | 195,935                  | (30,674)           | (14%)                 | Ţ          | s         |
| Service Charges                                                                                                                                   |        | 0                           | 0                           | 0                           | 0                        | 0                  | (=)                   |            |           |
| nterest Revenue                                                                                                                                   |        | 301,000                     | 309,000                     | 246,506                     | 266,181                  | 19,675             | 8%                    | <b>A</b>   |           |
| Other Revenue                                                                                                                                     |        | 30,450                      | 38,850                      | 29,115                      | 21,351                   | (7,764)            | (27%)                 | •          |           |
| Profit on Disposal of Assets                                                                                                                      | 7      | 43,894                      | 43,894                      | 35,674                      | 32,522                   | (3,152)            | (9%)                  | •          |           |
| Gain FV Valuation of Assets                                                                                                                       |        | 0                           | 0                           | 0                           | 0                        | 0                  |                       |            |           |
| Typonditure from apprating activities                                                                                                             |        | 5,509,776                   | 5,702,876                   | 5,330,626                   | 5,339,237                |                    |                       |            |           |
| Expenditure from operating activities  Employee Costs                                                                                             |        | (2,896,464)                 | (2,921,581)                 | (2,136,905)                 | (1,705,380.74)           | 431.525            | 20%                   |            | s         |
| Materials and Contracts                                                                                                                           |        | (2,627,425)                 | (2,723,986)                 | (1,940,155)                 |                          | 632,576            | 33%                   | - Ā        | S         |
| Jtility Charges                                                                                                                                   |        | (110,200)                   | (114,300)                   | (85,554)                    | (76,596)                 | 8,958              | 10%                   |            |           |
| Depreciation                                                                                                                                      |        | (2,140,427)                 | (2,150,427)                 | (1,612,764)                 | (1,439,822)              | 172,942            | 11%                   | •          | s         |
| inance Costs                                                                                                                                      |        | (26,085)                    | 0                           | 0                           | 0                        | 0                  |                       |            |           |
| nsurance Expenses                                                                                                                                 |        | (163,583)                   | (173,504)                   | (129,897)                   | (184,181)                | (54,284)           | (42%)                 | •          | S         |
| Other Expenditure                                                                                                                                 |        | (601,711)                   | (620,711)                   | (478,495)                   | (130,287)                | 348,208            | 73%                   | <b>A</b>   | S         |
| oss on Disposal of Assets                                                                                                                         | 7      | 0                           | (2,730)                     | (2,730)                     | (2,730)                  | (0)                | (0%)                  | •          |           |
| oss FV Valuation of Assets                                                                                                                        |        | 0                           | 0                           | (5.205.500)                 | 0                        | 0                  |                       |            |           |
| lon cach amounts evaluded from energing activities                                                                                                |        | (8,565,893)                 | (8,707,239)                 | (6,386,500)                 | (4,846,575)              |                    |                       |            |           |
| Non-cash amounts excluded from operating activities and back Depreciation                                                                         |        | 2,140,427                   | 2,150,427                   | 1,612,764                   | 1,439,822                | (172,942)          | (11%)                 | _          | s         |
| Adjust (Profit)/Loss on Asset Disposal                                                                                                            | 7      | (43,894)                    | (41,164)                    | (32,944)                    | (29,792)                 | 3,152              | (10%)                 | , i        | •         |
| Novement in Leave Reserve (Added Back)                                                                                                            | •      | (2,544)                     | (2,544)                     | (32,311)                    | (25), 52)                | 0,132              | (1070)                | _          |           |
| Movement in Deferred Pensioner Rates/ESL                                                                                                          |        | Ó                           | Ó                           | 0                           | 0                        | 0                  |                       |            |           |
| Novement in Employee Benefit Provisions                                                                                                           |        | 0                           | 0                           | 0                           | 0                        | 0                  |                       |            |           |
| ounding Adjustments                                                                                                                               |        | 0                           | 0                           | 0                           | 0                        | 0                  |                       |            |           |
| Novement Due to Changes in Accounting Standards                                                                                                   |        | 0                           | 0                           | 0                           | 0                        | 0                  |                       |            |           |
| oss on Asset Revaluation                                                                                                                          |        | 0                           | 0                           | 0                           | 0                        | 0                  |                       |            |           |
| djustment in Fixed Assets                                                                                                                         |        | 0                           | 0                           | 0                           | 0                        | 0                  |                       |            |           |
| Amount attributable to operating activities                                                                                                       |        | 2,093,989<br>(962,129)      | 2,106,719<br>(897,644)      | 1,579,820<br><b>523,946</b> | 1,410,030<br>1,902,692   |                    |                       |            |           |
| NVESTING ACTIVITIES                                                                                                                               |        |                             |                             |                             |                          |                    |                       |            |           |
| oflows from investing activities                                                                                                                  |        |                             |                             |                             |                          |                    |                       |            |           |
| Capital Grants, Subsidies and Contributions                                                                                                       | 13     | 6,986,077                   | 6,605,411                   | 4,167,042                   | 2,937,361                | (1,229,681)        | (30%)                 | •          | s         |
| Proceeds from Disposal of Assets                                                                                                                  | 7      | 80,000                      | 80,000                      | 67,494                      | 42,697                   | (24,797)           | (37%)                 | ▼          |           |
| roceeds from financial assets at amortised cost - self                                                                                            |        |                             |                             |                             |                          |                    |                       |            |           |
| upporting loans                                                                                                                                   | 9      | 0                           | 0                           | 0                           | 0                        | 0                  |                       |            |           |
|                                                                                                                                                   |        | 7,066,077                   | 6,685,411                   | 4,234,536                   | 2,980,057                |                    |                       |            |           |
| Outflows from investing activities                                                                                                                | _      | _                           | _                           | _                           | _                        |                    |                       |            |           |
| and Held for Resale                                                                                                                               | 8      | (4.242.477)                 | (2.122.177)                 | (2.025.007)                 | (1, 412, 001)            | 0                  |                       |            |           |
| and and Buildings<br>Plant and Equipment                                                                                                          | 8<br>8 | (4,213,177)<br>(800,000)    | (3,123,177)<br>(813,000)    | (2,825,987)<br>(787,600)    | (1,412,891)<br>(227,440) | 1,413,096          | 50%<br>71%            | •          | S<br>S    |
| Furniture and Equipment                                                                                                                           | 8      | (800,000)                   | (813,000)                   | (787,600)                   | (227,440)                | 560,160            | /1%                   | •          | 3         |
| nfrastructure Assets - Roads                                                                                                                      | 8      | (7,574,541)                 | (6,703,541)                 | (5,367,111)                 | (2,972,698)              | 2,394,413          | 45%                   |            | s         |
| nfrastructure Assets - Footpaths                                                                                                                  | 8      | (50,000)                    | 0                           | 0                           | 0                        | 0                  |                       |            | _         |
| nfrastructure Assets - Parks and Ovals                                                                                                            | 8      | 0                           | 0                           | 0                           | 0                        | 0                  |                       |            |           |
| nfrastructure Assets - Other                                                                                                                      | 8      | (2,323,287)                 | (1,372,525)                 | (1,283,559)                 | (18,895)                 | 1,264,664          | 99%                   | <b>A</b>   | s         |
| ayments for financial assets at amortised cost - self                                                                                             |        |                             |                             |                             |                          |                    |                       |            |           |
| upporting loans                                                                                                                                   |        | 0                           | 0                           | 0                           | 0                        | 0                  |                       |            |           |
|                                                                                                                                                   |        | (14,961,005)                | (12,012,243)                | (10,264,257)                | (4,631,924)              |                    |                       |            |           |
| Amount attributable to investing activities                                                                                                       |        | (7,894,928)                 | (5,326,832)                 | (6,029,721)                 | (1,651,867)              |                    |                       |            |           |
| INANCING ACTIVITIES                                                                                                                               |        |                             |                             |                             |                          |                    |                       |            |           |
| nflows from financing activities                                                                                                                  |        |                             |                             |                             |                          |                    |                       |            |           |
| roceeds from new borrowings                                                                                                                       |        | 650,000                     | 0                           | 0                           | 0                        | 0                  |                       |            |           |
| ransfer from Reserves                                                                                                                             | 10     | 4,640,924                   | 2,535,659                   | 2,535,659                   | 0                        | (2,535,659)        | (100%)                | •          | s         |
| ransfer from Restricted Cash - Other                                                                                                              |        | 0                           | 0                           | 0                           | 0                        | 0                  |                       |            |           |
|                                                                                                                                                   |        | 5,290,924                   | 2,535,659                   | 2,535,659                   | 0                        |                    |                       |            |           |
| Outflows from financing activities                                                                                                                |        |                             |                             |                             |                          |                    |                       |            |           |
| epayment of borrowings                                                                                                                            | 9      | (53,627)                    | 0                           | 0                           | 0                        | 0                  |                       |            |           |
| ayments for principal portion of lease liabilities                                                                                                | 9      | (3.510.600)                 | (2.400.600)                 | (2.440.702)                 | (2.461.207)              | (20,505)           |                       | _          |           |
| ransfer to Reserves<br>ransfer to Restricted Cash - Other                                                                                         | 10     | (2,510,699)                 | (2,490,699)<br>0            | (2,440,702)                 | (2,461,307)              | (20,605)           | (1%)                  | *          |           |
|                                                                                                                                                   |        | (2,564,326)                 | (2,490,699)                 | (2,440,702)                 | (2,461,307)              | U                  |                       |            |           |
| Amount attributable to financing activities                                                                                                       |        | 2,726,598                   | 44,960                      | 94,957                      | (2,461,307)              |                    |                       |            |           |
| MOVEMENT IN SURPLUS OR DEFICIT                                                                                                                    |        |                             |                             |                             |                          |                    |                       |            |           |
| Surplus or deficit at the start of the financial year                                                                                             | 1      | 6,130,460                   | 6,179,518                   | 6,179,518                   | 6,179,518                | 0                  | 0%                    |            |           |
| mount attributable to operating activities                                                                                                        |        | (962,129)                   | (897,644)                   | 523,946                     | 1,902,692                |                    |                       |            |           |
|                                                                                                                                                   |        | (7,894,928)                 | (5,326,832)                 | (6,029,721)                 | (1,651,867)              |                    |                       |            |           |
|                                                                                                                                                   |        |                             |                             |                             |                          |                    |                       |            |           |
| Amount attributable to investing activities<br>Amount attributable to financing activities<br>Surplus or deficit at the end of the financial year | 1      | 2,726,598                   | 44,960<br><b>1</b>          | 94,957<br><b>768,699</b>    | (2,461,307)<br>3,969,036 |                    |                       |            |           |