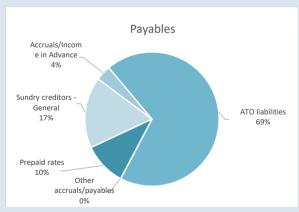

|         |         |          | (65)    |
| Prepaid rates                                   |         |         |         |          | 32,853  |
| Total Payables General Outstanding              |         |         |         |          | 318,050 |
| Amounts shown shows include CCT (where applicab | la)     |         |         |          |         |

Amounts shown above include GST (where applicable)

#### **KEY INFORMATION**

Trade and other payables represent liabilities for goods and services provided to the Shire that are unpaid and arise when the Shire becomes obliged to make future payments in respect of the purchase of these goods and services. The amounts are unsecured, are recognised as a current liability and are normally paid within 30 days of recognition.









0%





# OPERATING ACTIVITIES NOTE 6 RATE REVENUE

|                             |          |            | _             |              | Budge      | t    |           |              | YTD Act     | ual        |              |
|-----------------------------|----------|------------|---------------|--------------|------------|------|-----------|--------------|-------------|------------|--------------|
|                             |          | Number of  | Rateable      | Rate         | Interim    | Back | Total     | Rate         | Interim     | Back       | Total        |
| RATE TYPE                   | Rate in  | Properties | Value         | Revenue      | Rate       | Rate | Revenue   | Revenue      | Rates       | Rates      | Revenue      |
|                             | \$       |