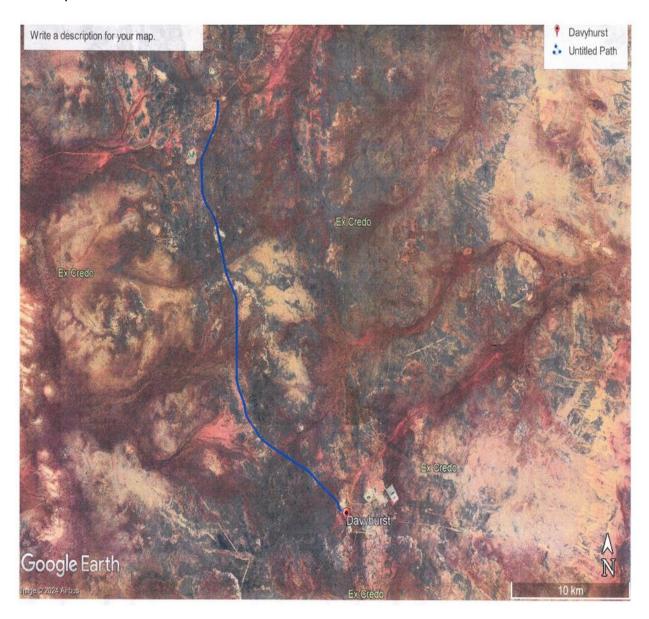

### Mr M Leahy, on behalf of MLG and Ora Banda Mining

This serves as a briefing and update on the process of a temporary road closure, rather than posing a question.

We have submitted an application for the temporary closure of Davyhurst Mulline Road, extending from the intersection with Davyhurst Mill Access Road to the intersection with Evanston Menzies Road. I am here to provide information regarding the permit process and any additional details if necessary.

Ora Banda Mining and MLG propose to maintain public access, including for tourists visiting the Golden Quest Discovery Trail, through a permit system. The permit is a simple one-page document that can be obtained from the Ora Banda Office and the Shire of Menzies Office. This permit system is put in place to ensure that Ora Banda carries the element of insurance risk. The key message I would like to convey to the Council today is the necessity of allowing us to have efficient movement of ore, while still permitting public access through a permit system. Does the Council have any questions?