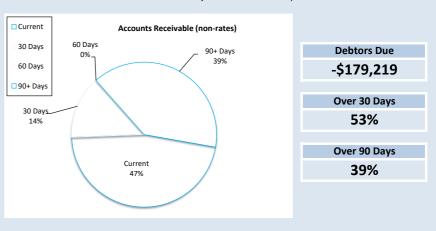

|                                    |                                     |    | Prior Year | C  | urrent Year |
|------------------------------------|-------------------------------------|----|------------|----|-------------|
| Financial Position                 | l Position 31 March 2023 31 March 2 |    | March 2024 |    |             |
| Adjusted Net Current Assets        | 88%                                 | \$ | 4,520,631  | \$ | 3,969,036   |
| Cash and Equivalent - Unrestricted | 108%                                | \$ | 4,364,825  | \$ | 4,698,526   |
| Cash and Equivalent - Restricted   | 124%                                | \$ | 11,487,185 | \$ | 14,236,142  |
| Receivables - Rates                | 128%                                | \$ | 653,589    | \$ | 838,391     |
| Receivables - Other                | 17%                                 | \$ | 729,033    | \$ | 124,910     |
| Payables                           | 179%                                | \$ | 177,758    | \$ | 318,050     |