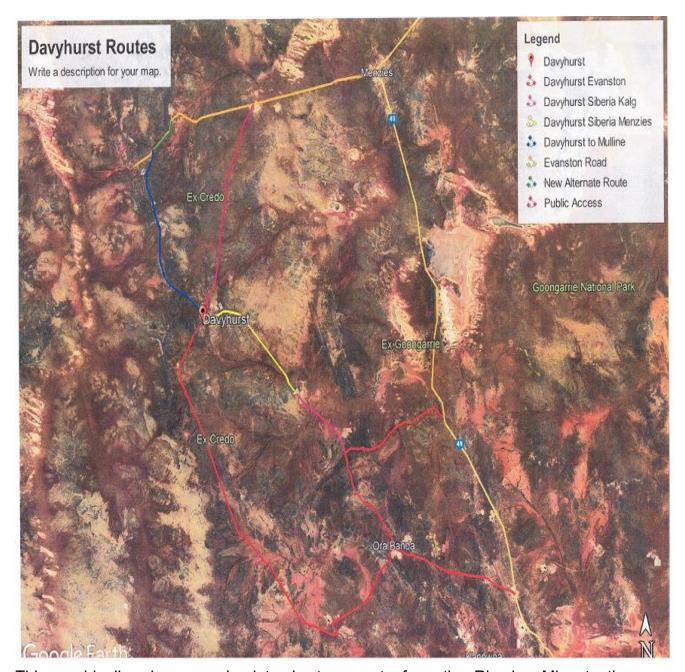

### Mr M Leahy, on behalf of MLG and Ora Banda Mining

This serves as a briefing and update on the process of a temporary road closure, rather than posing a question.

We have submitted an application for the temporary closure of Davyhurst Mulline Road, extending from the intersection with Davyhurst Mill Access Road to the intersection with Evanston Menzies Road. I am here to provide information regarding the permit process and any additional details if necessary.

Ora Banda Mining and MLG propose to maintain public access, including for tourists visiting the Golden Quest Discovery Trail, through a permit system. The permit is a simple one-page document that can be obtained from the Ora Banda Office and the Shire of Menzies Office. This permit system is put in place to ensure that Ora Banda carries the element of insurance risk. The key message I would like to convey to the Council today is the necessity of allowing us to have efficient movement of ore, while still permitting public access through a permit system. Does the Council have any questions?