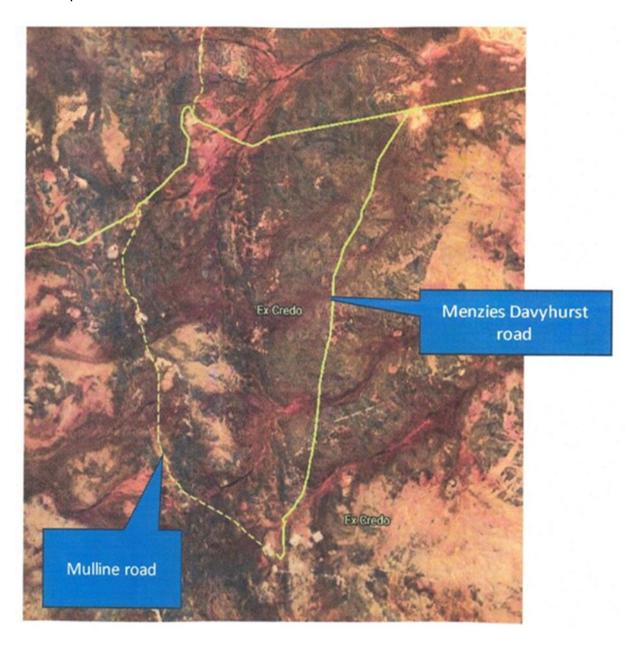

### Mr M Leahy, on behalf of MLG and Ora Banda Mining

This serves as a briefing and update on the process of a temporary road closure, rather than posing a question.

We have submitted an application for the temporary closure of Davyhurst Mulline Road, extending from the intersection with Davyhurst Mill Access Road to the intersection with Evanston Menzies Road. I am here to provide information regarding the permit process and any additional details if necessary.

Ora Banda Mining and MLG propose to maintain public access, including for tourists visiting the Golden Quest Discovery Trail, through a permit system. The permit is a simple one-page document that can be obtained from the Ora Banda Office and the Shire of Menzies Office. This permit system is put in place to ensure that Ora Banda carries the element of insurance risk. The key message I would like to convey to the Council today is the necessity of allowing us to have efficient movement of ore, while still permitting public access through a permit system. Does the Council have any questions?