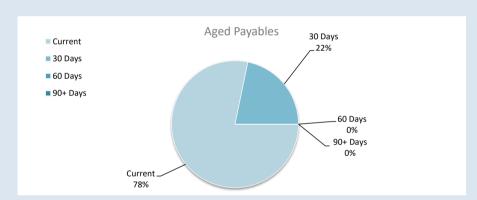

|                                    |                                     |    | Prior Year | C  | urrent Year |
|------------------------------------|-------------------------------------|----|------------|----|-------------|
| Financial Position                 | l Position 31 March 2023 31 March 2 |    | March 2024 |    |             |
| Adjusted Net Current Assets        | 88%                                 | \$ | 4,520,631  | \$ | 3,969,036   |
| Cash and Equivalent - Unrestricted | 108%                                | \$ | 4,364,825  | \$ | 4,698,526   |
| Cash and Equivalent - Restricted   | 124%                                | \$ | 11,487,185 | \$ | 14,236,142  |
| Receivables - Rates                | 128%                                | \$ | 653,589    | \$ | 838,391     |
| Receivables - Other                | 17%                                 | \$ | 729,033    | \$ | 124,910     |
| Payables                           | 179%                                | \$ | 177,758    | \$ | 318,050     |