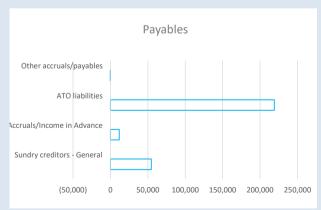

|         |         |          | (65)    |
| Prepaid rates                                   |         |         |         |          | 32,853  |
| Total Payables General Outstanding              |         |         |         |          | 318,050 |
| Amounts shown shows include CCT (where applicab | la)     |         |         |          |         |

Amounts shown above include GST (where applicable)

#### **KEY INFORMATION**

Trade and other payables represent liabilities for goods and services provided to the Shire that are unpaid and arise when the Shire becomes obliged to make future payments in respect of the purchase of these goods and services. The amounts are unsecured, are recognised as a current liability and are normally paid within 30 days of recognition.









0%





# OPERATING ACTIVITIES NOTE 6 RATE REVENUE

|                             |          |            | _             |              | Budge      | t    |           |              | YTD Act     | ual        |              |
|-----------------------------|----------|------------|---------------|--------------|------------|------|-----------|--------------|-------------|------------|--------------|
|                             |          | Number of  | Rateable      | Rate         | Interim    | Back | Total     | Rate         | Interim     | Back       | Total        |
| RATE TYPE                   | Rate in  | Properties | Value         | Revenue      | Rate       | Rate | Revenue   | Revenue      | Rates       | Rates      | Revenue      |
|                             | \$       |