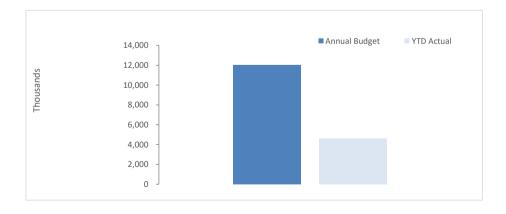

### **BY NATURE**

|                                                                                                                                                   | Note   | Adopted<br>Annual<br>Budget | Amended<br>Annual<br>Budget | YTD<br>Budget<br>(a)        | YTD<br>Actual<br>(b)     | Var. \$<br>(b)-(a) | Var. %<br>(b)-(a)/(a) | Var.<br>▲▼ | Var.<br>S |
|---------------------------------------------------------------------------------------------------------------------------------------------------|--------|-----------------------------|-----------------------------|-----------------------------|--------------------------|--------------------|-----------------------|------------|-----------|
|                                                                                                                                                   |        | \$                          | \$                          | \$                          | \$                       | \$                 | %                     |            |           |
| OPERATING ACTIVITIES                                                                                                                              |        |                             |                             |                             |                          |                    |                       |            |           |
| Revenue from operating activities                                                                                                                 | _      | 4 225 242                   | 4 425 040                   | 4 435 040                   |                          |                    |                       |            |           |
| Rates<br>Grants, Subsidies and                                                                                                                    | 6      | 4,335,810                   | 4,435,810                   | 4,435,810                   | 4,420,586                | (15,224)           | (0%)                  | •          |           |
| Contributions                                                                                                                                     | 12     | 558.417                     | 575,417                     | 356,912                     | 402.662                  | 45,750             | 13%                   |            | s         |
| Fees and Charges                                                                                                                                  | 12     | 240,205                     | 299,905                     | 226,609                     | 195,935                  | (30,674)           | (14%)                 | Ţ          | s         |
| Service Charges                                                                                                                                   |        | 0                           | 0                           | 0                           | 0                        | 0                  | (=)                   |            |           |
| nterest Revenue                                                                                                                                   |        | 301,000                     | 309,000                     | 246,506                     | 266,181                  | 19,675             | 8%                    | <b>A</b>   |           |
| Other Revenue                                                                                                                                     |        | 30,450                      | 38,850                      | 29,115                      | 21,351                   | (7,764)            | (27%)                 | •          |           |
| Profit on Disposal of Assets                                                                                                                      | 7      | 43,894                      | 43,894                      | 35,674                      | 32,522                   | (3,152)            | (9%)                  | •          |           |
| Gain FV Valuation of Assets                                                                                                                       |        | 0                           | 0                           | 0                           | 0                        | 0                  |                       |            |           |
| Typonditure from apprating activities                                                                                                             |        | 5,509,776                   | 5,702,876                   | 5,330,626                   | 5,339,237                |                    |                       |            |           |
| Expenditure from operating activities  Employee Costs                                                                                             |        | (2,896,464)                 | (2,921,581)                 | (2,136,905)                 | (1,705,380.74)           | 431.525            | 20%                   |            | s         |
| Materials and Contracts                                                                                                                           |        | (2,627,425)                 | (2,723,986)                 | (1,940,155)                 |                          | 632,576            | 33%                   | - Ā        | S         |
| Jtility Charges                                                                                                                                   |        | (110,200)                   | (114,300)                   | (85,554)                    | (76,596)                 | 8,958              | 10%                   |            |           |
| Depreciation                                                                                                                                      |        | (2,140,427)                 | (2,150,427)                 | (1,612,764)                 | (1,439,822)              | 172,942            | 11%                   | •          | s         |
| inance Costs                                                                                                                                      |        | (26,085)                    | 0                           | 0                           | 0                        | 0                  |                       |            |           |
| nsurance Expenses                                                                                                                                 |        | (163,583)                   | (173,504)                   | (129,897)                   | (184,181)                | (54,284)           | (42%)                 | •          | S         |
| Other Expenditure                                                                                                                                 |        | (601,711)                   | (620,711)                   | (478,495)                   | (130,287)                | 348,208            | 73%                   | <b>A</b>   | S         |
| oss on Disposal of Assets                                                                                                                         | 7      | 0                           | (2,730)                     | (2,730)                     | (2,730)                  | (0)                | (0%)                  | •          |           |
| oss FV Valuation of Assets                                                                                                                        |        | 0                           | 0                           | (5.205.500)                 | 0                        | 0                  |                       |            |           |
| lon cach amounts evaluded from energing activities                                                                                                |        | (8,565,893)                 | (8,707,239)                 | (6,386,500)                 | (4,846,575)              |                    |                       |            |           |
| Non-cash amounts excluded from operating activities and back Depreciation                                                                         |        | 2,140,427                   | 2,150,427                   | 1,612,764                   | 1,439,822                | (172,942)          | (11%)                 | _          | s         |
| Adjust (Profit)/Loss on Asset Disposal                                                                                                            | 7      | (43,894)                    | (41,164)                    | (32,944)                    | (29,792)                 | 3,152              | (10%)                 | , i        | •         |
| Novement in Leave Reserve (Added Back)                                                                                                            | •      | (2,544)                     | (2,544)                     | (32,311)                    | (25), 52)                | 0,132              | (1070)                | _          |           |
| Movement in Deferred Pensioner Rates/ESL                                                                                                          |        | Ó                           | Ó                           | 0                           | 0                        | 0                  |                       |            |           |
| Novement in Employee Benefit Provisions                                                                                                           |        | 0                           | 0                           | 0                           | 0                        | 0                  |                       |            |           |
| ounding Adjustments                                                                                                                               |        | 0                           | 0                           | 0                           | 0                        | 0                  |                       |            |           |
| Novement Due to Changes in Accounting Standards                                                                                                   |        | 0                           | 0                           | 0                           | 0                        | 0                  |                       |            |           |
| oss on Asset Revaluation                                                                                                                          |        | 0                           | 0                           | 0                           | 0                        | 0                  |                       |            |           |
| djustment in Fixed Assets                                                                                                                         |        | 0                           | 0                           | 0                           | 0                        | 0                  |                       |            |           |
| Amount attributable to operating activities                                                                                                       |        | 2,093,989<br>(962,129)      | 2,106,719<br>(897,644)      | 1,579,820<br><b>523,946</b> | 1,410,030<br>1,902,692   |                    |                       |            |           |
| NVESTING ACTIVITIES                                                                                                                               |        |                             |                             |                             |                          |                    |                       |            |           |
| oflows from investing activities                                                                                                                  |        |                             |                             |                             |                          |                    |                       |            |           |
| Capital Grants, Subsidies and Contributions                                                                                                       | 13     | 6,986,077                   | 6,605,411                   | 4,167,042                   | 2,937,361                | (1,229,681)        | (30%)                 | •          | s         |
| Proceeds from Disposal of Assets                                                                                                                  | 7      | 80,000                      | 80,000                      | 67,494                      | 42,697                   | (24,797)           | (37%)                 | ▼          |           |
| roceeds from financial assets at amortised cost - self                                                                                            |        |                             |                             |                             |                          |                    |                       |            |           |
| upporting loans                                                                                                                                   | 9      | 0                           | 0                           | 0                           | 0                        | 0                  |                       |            |           |
|                                                                                                                                                   |        | 7,066,077                   | 6,685,411                   | 4,234,536                   | 2,980,057                |                    |                       |            |           |
| Outflows from investing activities                                                                                                                | _      | _                           | _                           | _                           | _                        |                    |                       |            |           |
| and Held for Resale                                                                                                                               | 8      | (4.242.477)                 | (2.122.177)                 | (2.025.007)                 | (1, 412, 001)            | 0                  |                       |            |           |
| and and Buildings<br>Plant and Equipment                                                                                                          | 8<br>8 | (4,213,177)<br>(800,000)    | (3,123,177)<br>(813,000)    | (2,825,987)<br>(787,600)    | (1,412,891)<br>(227,440) | 1,413,096          | 50%<br>71%            | •          | S<br>S    |
| Furniture and Equipment                                                                                                                           | 8      | (800,000)                   | (813,000)                   | (787,600)                   | (227,440)                | 560,160            | /1%                   | •          | 3         |
| nfrastructure Assets - Roads                                                                                                                      | 8      | (7,574,541)                 | (6,703,541)                 | (5,367,111)                 | (2,972,698)              | 2,394,413          | 45%                   |            | s         |
| nfrastructure Assets - Footpaths                                                                                                                  | 8      | (50,000)                    | 0                           | 0                           | 0                        | 0                  |                       |            | _         |
| nfrastructure Assets - Parks and Ovals                                                                                                            | 8      | 0                           | 0                           | 0                           | 0                        | 0                  |                       |            |           |
| nfrastructure Assets - Other                                                                                                                      | 8      | (2,323,287)                 | (1,372,525)                 | (1,283,559)                 | (18,895)                 | 1,264,664          | 99%                   | <b>A</b>   | s         |
| ayments for financial assets at amortised cost - self                                                                                             |        |                             |                             |                             |                          |                    |                       |            |           |
| upporting loans                                                                                                                                   |        | 0                           | 0                           | 0                           | 0                        | 0                  |                       |            |           |
|                                                                                                                                                   |        | (14,961,005)                | (12,012,243)                | (10,264,257)                | (4,631,924)              |                    |                       |            |           |
| Amount attributable to investing activities                                                                                                       |        | (7,894,928)                 | (5,326,832)                 | (6,029,721)                 | (1,651,867)              |                    |                       |            |           |
| INANCING ACTIVITIES                                                                                                                               |        |                             |                             |                             |                          |                    |                       |            |           |
| nflows from financing activities                                                                                                                  |        |                             |                             |                             |                          |                    |                       |            |           |
| roceeds from new borrowings                                                                                                                       |        | 650,000                     | 0                           | 0                           | 0                        | 0                  |                       |            |           |
| ransfer from Reserves                                                                                                                             | 10     | 4,640,924                   | 2,535,659                   | 2,535,659                   | 0                        | (2,535,659)        | (100%)                | •          | s         |
| ransfer from Restricted Cash - Other                                                                                                              |        | 0                           | 0                           | 0                           | 0                        | 0                  |                       |            |           |
|                                                                                                                                                   |        | 5,290,924                   | 2,535,659                   | 2,535,659                   | 0                        |                    |                       |            |           |
| Outflows from financing activities                                                                                                                |        |                             |                             |                             |                          |                    |                       |            |           |
| epayment of borrowings                                                                                                                            | 9      | (53,627)                    | 0                           | 0                           | 0                        | 0                  |                       |            |           |
| ayments for principal portion of lease liabilities                                                                                                | 9      | (3.510.600)                 | (2.400.600)                 | (2.440.702)                 | (2.461.207)              | (20,505)           |                       | _          |           |
| ransfer to Reserves<br>ransfer to Restricted Cash - Other                                                                                         | 10     | (2,510,699)                 | (2,490,699)<br>0            | (2,440,702)                 | (2,461,307)              | (20,605)           | (1%)                  | *          |           |
|                                                                                                                                                   |        | (2,564,326)                 | (2,490,699)                 | (2,440,702)                 | (2,461,307)              | U                  |                       |            |           |
| Amount attributable to financing activities                                                                                                       |        | 2,726,598                   | 44,960                      | 94,957                      | (2,461,307)              |                    |                       |            |           |
| MOVEMENT IN SURPLUS OR DEFICIT                                                                                                                    |        |                             |                             |                             |                          |                    |                       |            |           |
| Surplus or deficit at the start of the financial year                                                                                             | 1      | 6,130,460                   | 6,179,518                   | 6,179,518                   | 6,179,518                | 0                  | 0%                    |            |           |
| mount attributable to operating activities                                                                                                        |        | (962,129)                   | (897,644)                   | 523,946                     | 1,902,692                |                    |                       |            |           |
|                                                                                                                                                   |        | (7,894,928)                 | (5,326,832)                 | (6,029,721)                 | (1,651,867)              |                    |                       |            |           |
|                                                                                                                                                   |        |                             |                             |                             |                          |                    |                       |            |           |
| Amount attributable to investing activities<br>Amount attributable to financing activities<br>Surplus or deficit at the end of the financial year | 1      | 2,726,598                   | 44,960<br><b>1</b>          | 94,957<br><b>768,699</b>    | (2,461,307)<br>3,969,036 |                    |                       |            |           |