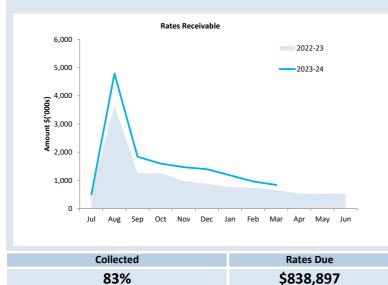

|                                    |                                     |    | Prior Year | C  | urrent Year |
|------------------------------------|-------------------------------------|----|------------|----|-------------|
| Financial Position                 | l Position 31 March 2023 31 March 2 |    | March 2024 |    |             |
| Adjusted Net Current Assets        | 88%                                 | \$ | 4,520,631  | \$ | 3,969,036   |
| Cash and Equivalent - Unrestricted | 108%                                | \$ | 4,364,825  | \$ | 4,698,526   |
| Cash and Equivalent - Restricted   | 124%                                | \$ | 11,487,185 | \$ | 14,236,142  |
| Receivables - Rates                | 128%                                | \$ | 653,589    | \$ | 838,391     |
| Receivables - Other                | 17%                                 | \$ | 729,033    | \$ | 124,910     |
| Payables                           | 179%                                | \$ | 177,758    | \$ | 318,050     |