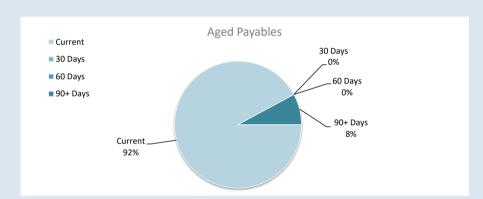

SHIRE OF MENZIES SUMMARY GRAPHS - BUDGET REVIEW FOR THE PERIOD ENDED 31 JANUARY 2024

#### 2. SUMMARY GRAPHS - BUDGET REVIEW

This information is to be read in conjunction with the accompanying financial statements and notes.