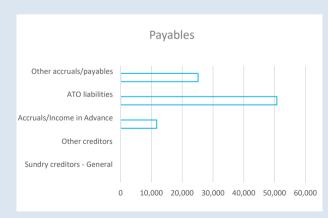

#### TRADE AND OTHER PAYABLES

Trade and other payables represent liabilities for goods and services provided to the Shire of Menzies prior to the end of the financial year that are unpaid and arise when the Shire of Menzies becomes obliged to make future payments in respect of the purchase of these goods and services. The amounts are unsecured, are recognised as a current liability and are normally paid within 30 days of recognition. The carrying amounts of trade and other payables are considered to be the same as their fair values, due to their short-term nature.