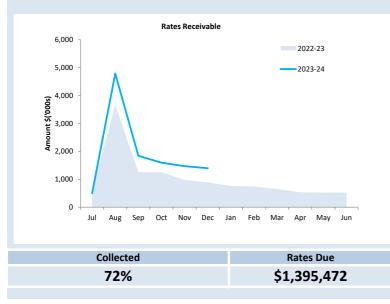

SHIRE OF MENZIES SUMMARY GRAPHS - BUDGET REVIEW FOR THE PERIOD ENDED 31 JANUARY 2024

#### 2. SUMMARY GRAPHS - BUDGET REVIEW

This information is to be read in conjunction with the accompanying financial statements and notes.