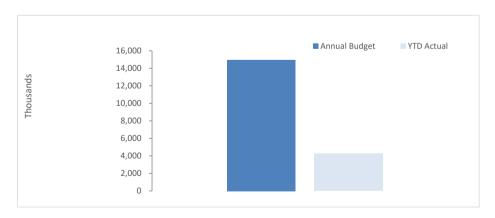

SHIRE OF MENZIES SUMMARY GRAPHS - BUDGET REVIEW FOR THE PERIOD ENDED 31 JANUARY 2024

#### 2. SUMMARY GRAPHS - BUDGET REVIEW

This information is to be read in conjunction with the accompanying financial statements and notes.