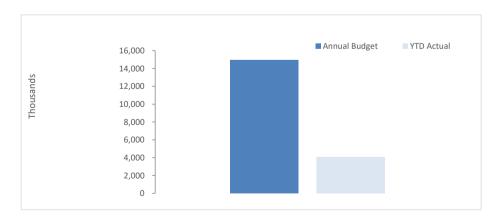

SHIRE OF MENZIES SUMMARY GRAPHS - BUDGET REVIEW FOR THE PERIOD ENDED 31 JANUARY 2024

#### 2. SUMMARY GRAPHS - BUDGET REVIEW

This information is to be read in conjunction with the accompanying financial statements and notes.