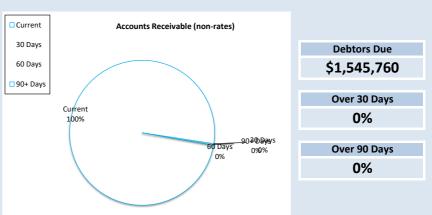

SHIRE OF MENZIES SUMMARY GRAPHS - BUDGET REVIEW FOR THE PERIOD ENDED 31 JANUARY 2024

#### 2. SUMMARY GRAPHS - BUDGET REVIEW

This information is to be read in conjunction with the accompanying financial statements and notes.