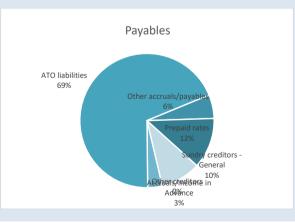

SHIRE OF MENZIES SUMMARY GRAPHS - BUDGET REVIEW FOR THE PERIOD ENDED 31 JANUARY 2024

#### 2. SUMMARY GRAPHS - BUDGET REVIEW

This information is to be read in conjunction with the accompanying financial statements and notes.