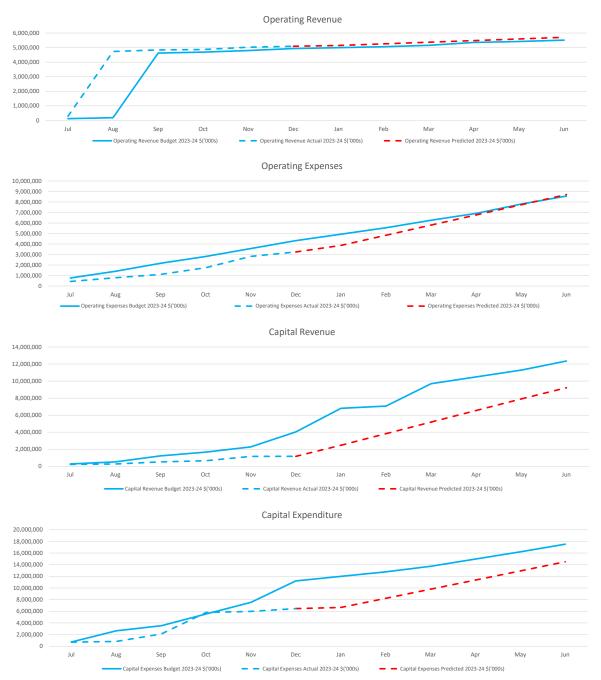

SHIRE OF MENZIES SUMMARY GRAPHS - BUDGET REVIEW FOR THE PERIOD ENDED 31 JANUARY 2024

#### 2. SUMMARY GRAPHS - BUDGET REVIEW

This information is to be read in conjunction with the accompanying financial statements and notes.