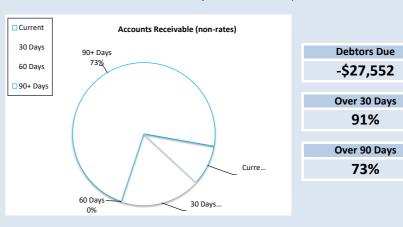

SHIRE OF MENZIES SUMMARY GRAPHS - BUDGET REVIEW FOR THE PERIOD ENDED 31 JANUARY 2024

#### 2. SUMMARY GRAPHS - BUDGET REVIEW

This information is to be read in conjunction with the accompanying financial statements and notes.