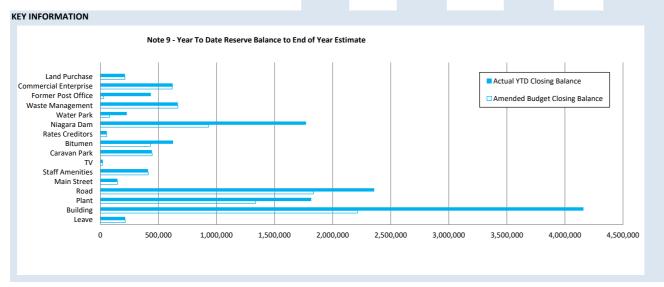

SHIRE OF MENZIES SUMMARY GRAPHS - BUDGET REVIEW FOR THE PERIOD ENDED 31 JANUARY 2024

#### 2. SUMMARY GRAPHS - BUDGET REVIEW

This information is to be read in conjunction with the accompanying financial statements and notes.