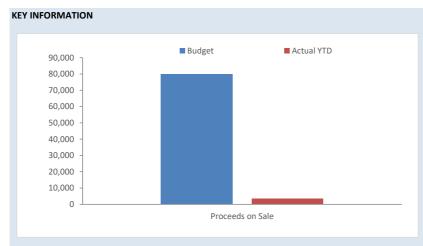

#### SHIRE OF MENZIES STATEMENT OF BUDGET REVIEW FOR THE PERIOD ENDED 31 JANUARY 2024

|                                                                                    |              | Budget v Actual            |                                    |                         |                                           |                                    |                |
|------------------------------------------------------------------------------------|--------------|----------------------------|------------------------------------|-------------------------|-------------------------------------------|------------------------------------|----------------|
|                                                                                    | Note         | Adopted<br>Budget          | Updated Budget<br>Estimates<br>(a) | Year to Date<br>Actual  | Estimated<br>Year at End<br>Amount<br>(b) | Predicted<br>Variance<br>(a) - (b) |                |
| OPERATING ACTIVITIES                                                               | -            | \$                         | \$                                 | \$                      | \$                                        | \$                                 |                |
| Revenue from operating activities                                                  |              |                            |                                    |                         |                                           |                                    |                |
| General rates                                                                      | 4.1          | 4,141,746                  | , , .                              | 4,233,049               | 4,241,746                                 | 100,000                            | <b>A</b>       |
| Rates excluding general rates Grants, subsidies and contributions                  | 4.2          | 194,064                    |                                    | 191,155<br>364,257      | 194,064<br>575,417                        | 17,000                             | •              |
| Fees and charges                                                                   | 4.2          | 558,417<br>240,205         |                                    | 364,257<br>166,366      | 300,805                                   | 17,000<br>60,600                   |                |
| Interest revenue                                                                   | 4.4          | 301,000                    |                                    | 169,584                 | 309,000                                   | 8,000                              | <b>1</b>       |
| Other revenue                                                                      | 4.5          | 30,450                     |                                    | 17,686                  | 37,950                                    | 7,500                              |                |
| Profit on asset disposals                                                          | 4.0          | 43.894                     |                                    | 0                       | 43.894                                    | 0.000                              | _              |
| '                                                                                  | -            | 5,509,776                  |                                    | 5,142,097               | 5,702,876                                 | 193,100                            |                |
| Expenditure from operating activities                                              |              |                            |                                    |                         |                                           | -                                  |                |
| Employee costs                                                                     | 4.6          | (2,896,464)                | (2,896,464)                        | (1,308,824)             | (2,922,964)                               | (26,500)                           | •              |
| Materials and contracts                                                            | 4.7          | (2,627,425)                | , , , ,                            | (1,086,587)             | (2,728,125)                               | (100,700)                          | <u> </u>       |
| Utility charges                                                                    | 4.8          | (110,200)                  |                                    | (59,992)                | (115,200)                                 | (5,000)                            | <b>V</b>       |
| Depreciation                                                                       | 4.9          | (2,140,427)                |                                    | (1,124,406)             | (2,150,427)                               | (10,000)                           | •              |
| Finance costs                                                                      | 4.10         | (26,085)                   |                                    | Ó                       | Ó                                         | 26,085                             | <b>A</b>       |
| Insurance                                                                          | 4.11         | (163,583)                  | (163,583)                          | (174,934)               | (166,083)                                 | (2,500)                            | ▼              |
| Other expenditure                                                                  | 4.12         | (601,711)                  | (601,711)                          | (108,971)               | (621,711)                                 | (20,000)                           | $\blacksquare$ |
| Loss on asset disposals                                                            | 4.13         | 0                          |                                    | (2,730)                 | (2,730)                                   | (2,730)                            | lacksquare     |
|                                                                                    |              | (8,565,895)                | (8,565,895)                        | (3,866,444)             | (8,707,240)                               | (141,345)                          |                |
| Non-cash amounts excluded from operating activities                                | 4.14         | 2,093,989                  | 2,093,989                          | 1,127,136               | 2,106,719                                 | 12,730                             | <b>A</b>       |
| Amount attributable to operating activities                                        |              | (962,130)                  | (962,130)                          | 2,402,789               | (897,645)                                 | 64,485                             |                |
| INVESTING ACTIVITIES                                                               |              |                            |                                    |                         |                                           |                                    |                |
| Inflows from investing activities                                                  |              |                            |                                    |                         |                                           |                                    |                |
| Capital grants, subsidies and contributions                                        | 4.15         | 6,986,077                  | 6,986,077                          | 2,464,988               | 6,605,411                                 | (380,666)                          | $\blacksquare$ |
| Proceeds from disposal of assets                                                   | _            | 80,000                     |                                    | 3,500                   | 80,000                                    | 0                                  |                |
|                                                                                    |              | 7,066,077                  | 7,066,077                          | 2,468,488               | 6,685,411                                 | (380,666)                          |                |
| Outflows from investing activities                                                 | 4.40         |                            |                                    |                         | (0.400.477)                               |                                    |                |
| Purchase of land and buildings                                                     | 4.16         | (4,213,177)                |                                    | (1,209,337)             | (3,123,177)                               | 1,090,000                          | <b>^</b>       |
| Purchase of plant and equipment  Purchase and construction of infrastructure-roads | 4.17<br>4.18 | (800,000)                  |                                    | (116,839)               | (813,000)                                 | (13,000)                           | X              |
| Purchase and construction of infrastructure-roads                                  | 4.16         | (7,574,541)<br>(2,373,287) |                                    | (2,925,398)<br>(19,195) | (6,703,541)<br>(1,372,525)                | 871,000<br>1,000,762               |                |
| Furchase and constituction of infrastructure-other                                 | 4.19         | (14,961,005)               |                                    | (4,270,769)             | (12,012,243)                              | 2,948,762                          |                |
| Amount attributable to investing activities                                        | -            | (7,894,928)                |                                    | (1,802,281)             | (5,326,832)                               | 2,568,096                          |                |
| FINANCING ACTIVITIES                                                               |              |                            |                                    |                         |                                           |                                    |                |
| Cash inflows from financing activities                                             |              |                            |                                    |                         |                                           |                                    |                |
| Proceeds from new borrowings                                                       | 4.20         | 650,000                    | 650,000                            | 0                       | 0                                         | (650,000)                          | _              |
| Transfers from reserve accounts                                                    | 4.21         | 4,640,924                  |                                    | 0                       | 2,535,659                                 | (2,105,265)                        | <u> </u>       |
|                                                                                    |              | 5,290,924                  |                                    | 0                       | 2,535,659                                 | (2,755,265)                        |                |
| Cash outflows from financing activities                                            |              | -,,-                       | -,,-                               |                         | ,,                                        | ( ,,,                              |                |
| Repayment of borrowings                                                            | 4.22         | (53,627)                   | (53,627)                           | 0                       | 0                                         | 53,627                             | <b>A</b>       |
| Transfers to reserve accounts                                                      | 4.23         | (2,510,699)                | (2,510,699)                        | (2,381,376)             | (2,490,699)                               | 20,000                             | <b>A</b>       |
|                                                                                    |              | (2,564,326)                | (2,564,326)                        | (2,381,376)             | (2,490,699)                               | 73,627                             |                |
| Amount attributable to financing activities                                        |              | 2,726,598                  | 2,726,598                          | (2,381,376)             | 44,960                                    | (2,681,638)                        |                |
| MOVEMENT IN SURPLUS OR DEFICIT                                                     |              |                            |                                    |                         |                                           |                                    |                |
|                                                                                    | 4.24         | 6,130,460                  | 6 120 460                          | 6 170 517               | 6 170 F47                                 | 49,057                             |                |
| Surplus or deficit at the start of the financial year                              | 4.24         |                            | -,,                                | 6,179,517               | 6,179,517                                 | -                                  |                |
| Amount attributable to operating activities                                        |              | (962,130)                  | , , ,                              | 2,402,789               | (897,645)                                 | 64,485                             |                |
| Amount attributable to investing activities                                        |              | (7,894,928)                | (7,894,928)                        | (1,802,281)             | (5,326,832)                               | 2,568,096                          |                |
| Amount attributable to financing activities                                        | _            | 2,726,598                  | 2,726,598                          | (2,381,376)             | 44,960                                    | (2,681,638)                        |                |
| Surplus or deficit after imposition of general rates                               | _            | 0                          | 0                                  | 4,398,649               | 0                                         | 0                                  |                |