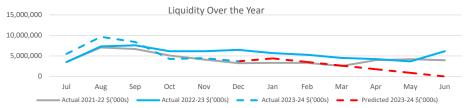

SHIRE OF MENZIES SUMMARY GRAPHS - BUDGET REVIEW FOR THE PERIOD ENDED 31 JANUARY 2024

#### 2. SUMMARY GRAPHS - BUDGET REVIEW

This information is to be read in conjunction with the accompanying financial statements and notes.