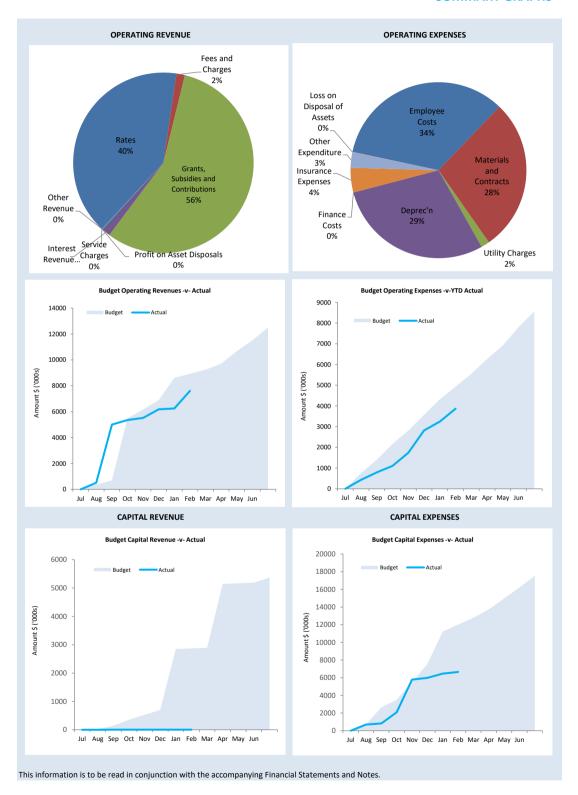

SHIRE OF MENZIES SUMMARY GRAPHS - BUDGET REVIEW FOR THE PERIOD ENDED 31 JANUARY 2024

#### 2. SUMMARY GRAPHS - BUDGET REVIEW

This information is to be read in conjunction with the accompanying financial statements and notes.