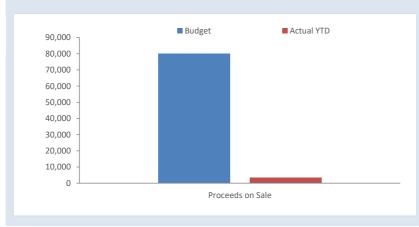

SHIRE OF MENZIES SUMMARY GRAPHS - BUDGET REVIEW FOR THE PERIOD ENDED 31 JANUARY 2024

#### 2. SUMMARY GRAPHS - BUDGET REVIEW

This information is to be read in conjunction with the accompanying financial statements and notes.