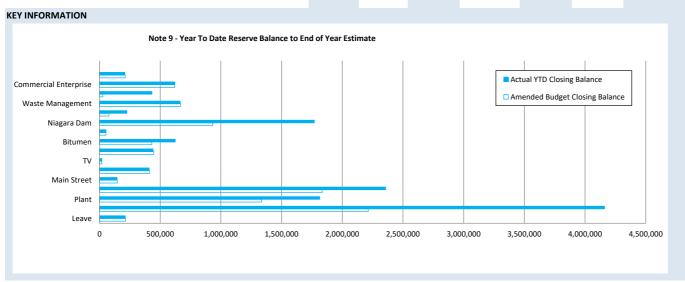

SHIRE OF MENZIES SUMMARY GRAPHS - BUDGET REVIEW FOR THE PERIOD ENDED 31 JANUARY 2024

#### 2. SUMMARY GRAPHS - BUDGET REVIEW

This information is to be read in conjunction with the accompanying financial statements and notes.