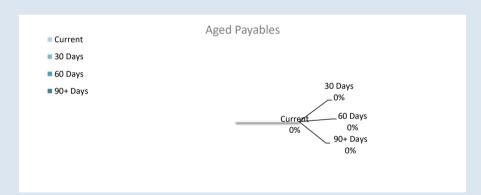

SHIRE OF MENZIES SUMMARY GRAPHS - BUDGET REVIEW FOR THE PERIOD ENDED 31 JANUARY 2024

#### 2. SUMMARY GRAPHS - BUDGET REVIEW

This information is to be read in conjunction with the accompanying financial statements and notes.