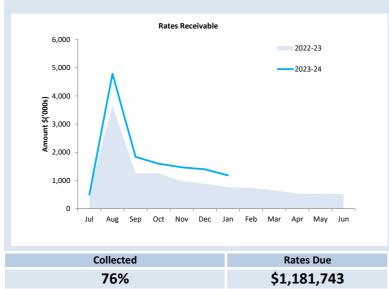

SHIRE OF MENZIES SUMMARY GRAPHS - BUDGET REVIEW FOR THE PERIOD ENDED 31 JANUARY 2024

#### 2. SUMMARY GRAPHS - BUDGET REVIEW

This information is to be read in conjunction with the accompanying financial statements and notes.