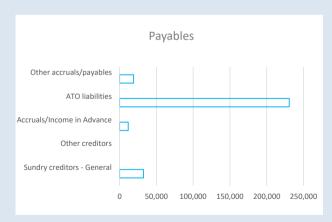

SHIRE OF MENZIES SUMMARY GRAPHS - BUDGET REVIEW FOR THE PERIOD ENDED 31 JANUARY 2024

#### 2. SUMMARY GRAPHS - BUDGET REVIEW

This information is to be read in conjunction with the accompanying financial statements and notes.