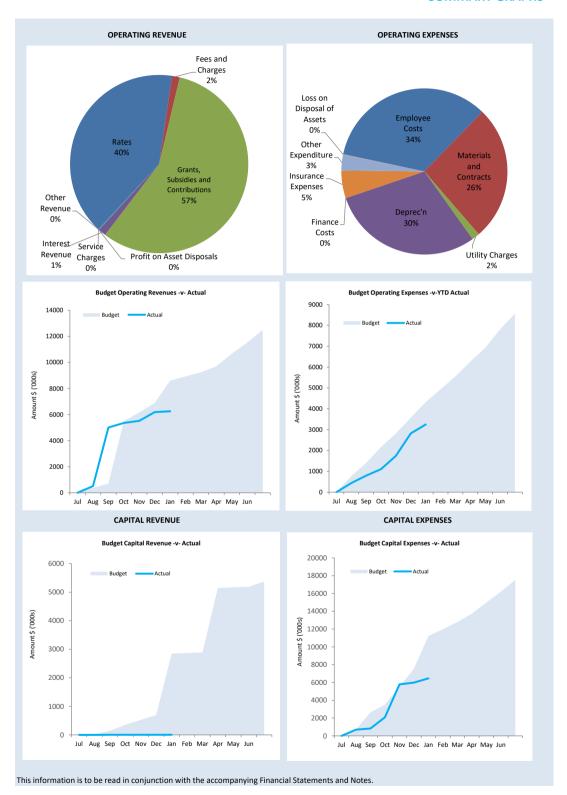

SHIRE OF MENZIES SUMMARY GRAPHS - BUDGET REVIEW FOR THE PERIOD ENDED 31 JANUARY 2024

#### 2. SUMMARY GRAPHS - BUDGET REVIEW

This information is to be read in conjunction with the accompanying financial statements and notes.