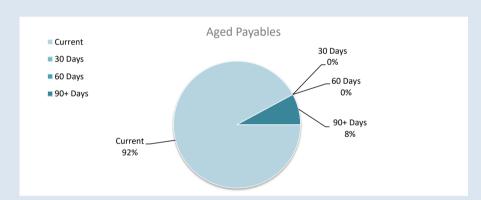

| Other accruals/payables               |         |         |         |          | 19,073  |
| Prepaid rates                         |         |         |         |          | 40,720  |
| Total Payables General Outstanding    |         |         |         |          | 334,409 |
|                                       |         |         |         |          |         |

Amounts shown above include GST (where applicable)

#### **KEY INFORMATION**

Trade and other payables represent liabilities for goods and services provided to the Shire that are unpaid and arise when the Shire becomes obliged to make future payments in respect of the purchase of these goods and services. The amounts are unsecured, are recognised as a current liability and are normally paid within 30 days of recognition.







Over 90 Days 7.9%





## OPERATING ACTIVITIES NOTE 6 RATE REVENUE

|                             |          |            | _             |              | Budge   | t    |           |              | YTD Act     | :ual       |              |
|-----------------------------|----------|------------|---------------|--------------|---------|------|-----------|--------------|-------------|------------|--------------|
|                             |          | Number of  | Rateable      | Rate         | Interim | Back | Total     | Rate         | Interim     | Back       | Total        |
| RATE TYPE                   | Rate in  | Properties | Value         | Revenue      | Rate    | Rate | Revenue   | Revenue      | Rates       | Rates      | Revenue      |
|                             | \$