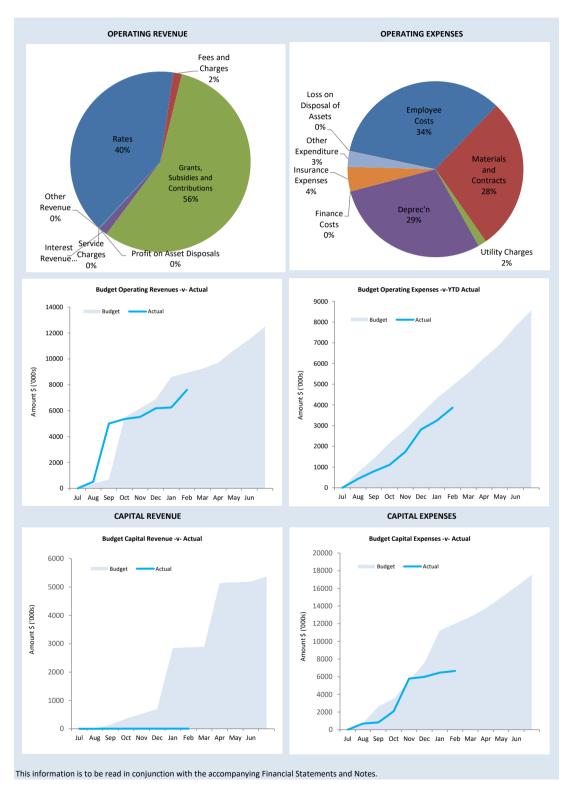

#### 2. SUMMARY GRAPHS - BUDGET REVIEW

This information is to be read in conjunction with the accompanying financial statements and notes.