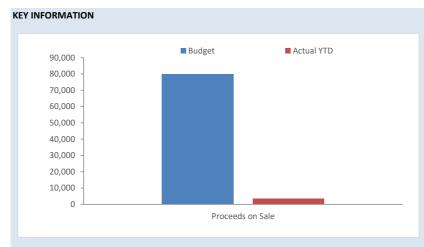

SHIRE OF MENZIES STATEMENT OF BUDGET REVIEW FOR THE PERIOD ENDED 31 JANUARY 2024

|                                                       | _              | Budget v Actual          |                                    |                         |                                           |                                    |          |
|-------------------------------------------------------|----------------|--------------------------|------------------------------------|-------------------------|-------------------------------------------|------------------------------------|----------|
|                                                       | Note           | Adopted<br>Budget        | Updated Budget<br>Estimates<br>(a) | Year to Date            | Estimated<br>Year at End<br>Amount<br>(b) | Predicted<br>Variance<br>(a) - (b) |          |
| OPERATING ACTIVITIES                                  | -              | \$                       | \$                                 | \$                      | \$                                        | \$                                 |          |
| Revenue from operating activities                     |                | Ť                        | •                                  | •                       | •                                         | •                                  |          |
| General rates                                         | 4.1            | 4,141,746                | 4,141,746                          | 4,233,049               | 4,241,746                                 | 100,000                            | <b>A</b> |
| Rates excluding general rates                         |                | 194,064                  | 194,064                            | 191,155                 | 194,064                                   | 0                                  |          |
| Grants, subsidies and contributions                   | 4.2            | 558,417                  |                                    | 364,257                 | 575,417                                   | 17,000                             | <b>A</b> |
| Fees and charges                                      | 4.3            | 240,205                  |                                    | 166,366                 | 300,805                                   | 60,600                             | <u> </u> |
| Interest revenue                                      | 4.4            | 301,000                  |                                    | 169,584                 | 309,000                                   | 8,000                              | <u> </u> |
| Other revenue                                         | 4.5            | 30,450                   |                                    | 17,686                  | 37,950                                    | 7,500                              | <b>A</b> |
| Profit on asset disposals                             | _              | 43,894<br>5,509,776      |                                    | 5,142,097               | 43,894                                    | 193,100                            |          |
| Expenditure from operating activities                 |                | 5,509,776                | 5,509,776                          | 5,142,097               | 5,702,876                                 | 193,100                            |          |
|                                                       |                | (0.000.404)              | (0.000.404)                        | (4.000.004)             | / ···                                     | (00 500)                           |          |
| Employee costs                                        | 4.6            | (2,896,464)              |                                    | (1,308,824)             | (2,922,964)                               | (26,500)                           |          |
| Materials and contracts Utility charges               | 4.7<br>4.8     | (2,627,425)              |                                    | (1,086,587)             | (2,728,125)                               | (100,700)                          | <b>*</b> |
| Depreciation                                          | 4.6<br>4.9     | (110,200)<br>(2,140,427) |                                    | (59,992)<br>(1,124,406) | (115,200)<br>(2,150,427)                  | (5,000)<br>(10,000)                | ¥        |
| Finance costs                                         | 4.10           | (26,085)                 |                                    | (1,124,400)             | (2,130,427)                               | 26,085                             | Ă        |
| Insurance                                             | 4.11           | (163,583)                |                                    | (174,934)               | (166,083)                                 | (2,500)                            | -        |
| Other expenditure                                     | 4.12           | (601,711)                |                                    | (108,971)               | (621,711)                                 | (20,000)                           | Ť        |
| Loss on asset disposals                               | 4.13           | (001,111)                |                                    | (2,730)                 | (2,730)                                   | (2,730)                            | <b>V</b> |
| ·                                                     | _              | (8,565,895)              | (8,565,895)                        | (3,866,444)             | (8,707,240)                               | (141,345)                          |          |
| Non-cash amounts excluded from operating activities   | 4.14           | 2,093,989                | 2,093,989                          | 1,127,136               | 2,106,719                                 | 12,730                             | <b>A</b> |
| Amount attributable to operating activities           |                | (962,130)                | (962,130)                          | 2,402,789               | (897,645)                                 | 64,485                             |          |
|                                                       |                |                          |                                    |                         |                                           |                                    |          |
| INVESTING ACTIVITIES                                  |                |                          |                                    |                         |                                           |                                    |          |
| Inflows from investing activities                     |                |                          |                                    |                         |                                           |                                    |          |
| Capital grants, subsidies and contributions           | 4.15           | 6,986,077                | -,,-                               | 2,464,988               | 6,605,411                                 | (380,666)                          | •        |
| Proceeds from disposal of assets                      | -              | 80,000<br>7,066,077      |                                    | 3,500<br>2,468,488      | 80,000<br>6,685,411                       | (380,666)                          |          |
| Outflows from investing activities                    |                | 7,000,077                | 7,000,077                          | 2,400,400               | 0,000,411                                 | (380,000)                          |          |
| Purchase of land and buildings                        | 4.16           | (4,213,177)              | (4,213,177)                        | (1,209,337)             | (3,123,177)                               | 1.090.000                          |          |
| Purchase of plant and equipment                       | 4.17           | (800,000)                |                                    | (116,839)               | (813,000)                                 | (13,000)                           | Ţ        |
| Purchase and construction of infrastructure-roads     | 4.18           | (7,574,541)              |                                    | (2,925,398)             | (6,703,541)                               | 871,000                            | <u> </u> |
| Purchase and construction of infrastructure-other     | 4.19           | (2,373,287)              |                                    | (19,195)                | (1,372,525)                               | 1,000,762                          | <u> </u> |
|                                                       | _              | (14,961,005)             | (14,961,005)                       | (4,270,769)             | (12,012,243)                              | 2,948,762                          |          |
| Amount attributable to investing activities           | _              | (7,894,928)              | (7,894,928)                        | (1,802,281)             | (5,326,832)                               | 2,568,096                          |          |
| FINANCING ACTIVITIES                                  |                |                          |                                    |                         |                                           |                                    |          |
| Cash inflows from financing activities                |                |                          |                                    |                         |                                           |                                    |          |
| Proceeds from new borrowings                          | 4.20           | 650,000                  | 650,000                            | 0                       | 0                                         | (650,000)                          | •        |
| Transfers from reserve accounts                       | 4.21           | 4,640,924                |                                    | 0                       | 2,535,659                                 | (2,105,265)                        | •        |
|                                                       | _              | 5,290,924                |                                    | 0                       | 2,535,659                                 | (2,755,265)                        |          |
| Cash outflows from financing activities               |                |                          |                                    |                         |                                           |                                    |          |
| Repayment of borrowings                               | 4.22           | (53,627)                 | (53,627)                           | 0                       | 0                                         | 53,627                             | <b>A</b> |
| Transfers to reserve accounts                         | 4.23           | (2,510,699)              |                                    | (2,381,376)             | (2,490,699)                               | 20,000                             | <b>A</b> |
|                                                       | _              | (2,564,326)              | (2,564,326)                        | (2,381,376)             | (2,490,699)                               | 73,627                             |          |
| Amount attributable to financing activities           |                | 2,726,598                | 2,726,598                          | (2,381,376)             | 44,960                                    | (2,681,638)                        |          |
| MOVEMENT IN SURPLUS OR DEFICIT                        |                |                          |                                    |                         |                                           |                                    |          |
| Surplus or deficit at the start of the financial year | 4.24           | 6,130,460                | 6,130,460                          | 6,179,517               | 6,179,517                                 | 49,057                             | <b>A</b> |
| Amount attributable to operating activities           | ·. <u>८</u> -т | (962,130)                | -,,                                | 2,402,789               | (897,645)                                 | 64,485                             | _        |
|                                                       |                | , ,                      |                                    |                         |                                           | •                                  |          |
| Amount attributable to investing activities           |                | (7,894,928)              | , , , ,                            | (1,802,281)             | (5,326,832)                               | 2,568,096                          |          |
| Amount attributable to financing activities           | _              | 2,726,598                |                                    | (2,381,376)             | 44,960                                    | (2,681,638)                        |          |
| Surplus or deficit after imposition of general rates  |                | 0                        | 0                                  | 4,398,649               | 0                                         | 0                                  |          |