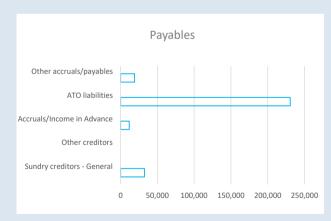

s               |         |         |         |          | 19,073  |
| Prepaid rates                         |         |         |         |          | 40,720  |
| Total Payables General Outstanding    |         |         |         |          | 334,409 |
|                                       |         |         |         |          |         |

Amounts shown above include GST (where applicable)

#### **KEY INFORMATION**

Trade and other payables represent liabilities for goods and services provided to the Shire that are unpaid and arise when the Shire becomes obliged to make future payments in respect of the purchase of these goods and services. The amounts are unsecured, are recognised as a current liability and are normally paid within 30 days of recognition.







Over 90 Days 7.9%





## OPERATING ACTIVITIES NOTE 6 RATE REVENUE

|                             |          |            | _             |              | Budge   | t    |           |              | YTD Act     | :ual       |              |
|-----------------------------|----------|------------|---------------|--------------|---------|------|-----------|--------------|-------------|------------|--------------|
|                             |          | Number of  | Rateable      | Rate         | Interim | Back | Total     | Rate         | Interim     | Back       | Total        |
| RATE TYPE                   | Rate in  | Properties | Value         | Revenue      | Rate    | Rate | Revenue   | Revenue      | Rates       | Rates      | Revenue      |
|                             | \$       |            |