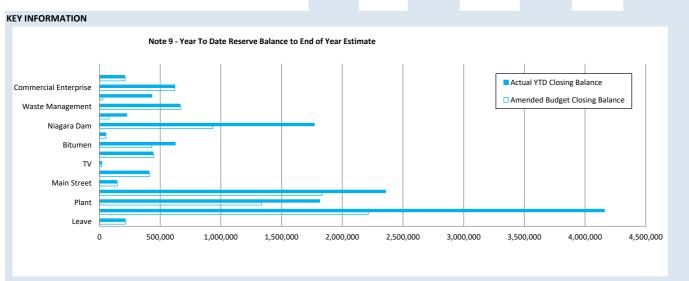

SHIRE OF MENZIES SUMMARY GRAPHS - BUDGET REVIEW FOR THE PERIOD ENDED 31 JANUARY 2024

#### 2. SUMMARY GRAPHS - BUDGET REVIEW

This information is to be read in conjunction with the accompanying financial statements and notes.