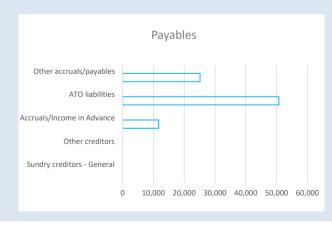

bles                            |         |         |         |          | 25,148  |
| Prepaid rates                                      |         |         |         |          | 37,806  |
| Total Payables General Outstanding                 |         |         |         |          | 125,422 |
| Amounts shown above include GST (where applicable) |         |         |         |          |         |

#### KEY INFORMATION

Trade and other payables represent liabilities for goods and services provided to the Shire that are unpaid and arise when the Shire becomes obliged to make future payments in respect of the purchase of these goods and services. The amounts are unsecured, are recognised as a current liability and are normally paid within 30 days of recognition.







## Over 90 Days 0%





SHIRE OF MENZIES

NOTES TO THE STATEMENT OF FINANCIAL ACTIVITY
FOR THE PERIOD ENDED 31 DECEMBER 2023

## OPERATING ACTIVITIES NOTE 6 RATE REVENUE

|                                  |          |            | _             |              | Budge   | t    |           | YTD Actual   |            |            |              |  |
|----------------------------------|----------|------------|---------------|--------------|---------|------|-----------|--------------|------------|------------|--------------|--|
|                                  |          | Number of  | Rateable      | Rate         | Interim | Back | Total     | Rate         | Interim    | Back       | Total        |  |
| RATE TYPE                        | Rate in  | Properties | Value         | Revenue      | Rate    | Rate |