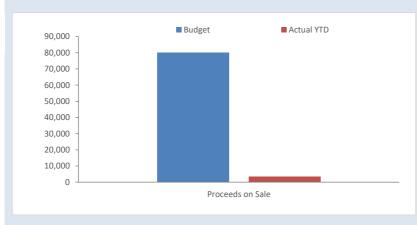

SHIRE OF MENZIES STATEMENT OF BUDGET REVIEW FOR THE PERIOD ENDED 31 JANUARY 2024

|                                                       | _              | Budget v Actual          |                                    |                         |                                           |                                    |          |
|-------------------------------------------------------|----------------|--------------------------|------------------------------------|-------------------------|-------------------------------------------|------------------------------------|----------|
|                                                       | Note           | Adopted<br>Budget        | Updated Budget<br>Estimates<br>(a) | Year to Date            | Estimated<br>Year at End<br>Amount<br>(b) | Predicted<br>Variance<br>(a) - (b) |          |
| OPERATING ACTIVITIES                                  | -              | \$                       | \$                                 | \$                      | \$                                        | \$                                 |          |
| Revenue from operating activities                     |                | Ť                        | •                                  | •                       | •                                         | •                                  |          |
| General rates                                         | 4.1            | 4,141,746                | 4,141,746                          | 4,233,049               | 4,241,746                                 | 100,000                            | <b>A</b> |
| Rates excluding general rates                         |                | 194,064                  | 194,064                            | 191,155                 | 194,064                                   | 0                                  |          |
| Grants, subsidies and contributions                   | 4.2            | 558,417                  |                                    | 364,257                 | 575,417                                   | 17,000                             | <b>A</b> |
| Fees and charges                                      | 4.3            | 240,205                  |                                    | 166,366                 | 300,805                                   | 60,600                             | <u> </u> |
| Interest revenue                                      | 4.4            | 301,000                  |                                    | 169,584                 | 309,000                                   | 8,000                              | <u> </u> |
| Other revenue                                         | 4.5            | 30,450                   |                                    | 17,686                  | 37,950                                    | 7,500                              | <b>A</b> |
| Profit on asset disposals                             | _              | 43,894<br>5,509,776      |                                    | 5,142,097               | 43,894                                    | 193,100                            |          |
| Expenditure from operating activities                 |                | 5,509,776                | 5,509,776                          | 5,142,097               | 5,702,876                                 | 193,100                            |          |
|                                                       |                | (0.000.404)              | (0.000.404)                        | (4.000.004)             | / ···                                     | (00 500)                           |          |
| Employee costs                                        | 4.6            | (2,896,464)              |                                    | (1,308,824)             | (2,922,964)                               | (26,500)                           |          |
| Materials and contracts Utility charges               | 4.7<br>4.8     | (2,627,425)              |                                    | (1,086,587)             | (2,728,125)                               | (100,700)                          | <b>*</b> |
| Depreciation                                          | 4.6<br>4.9     | (110,200)<br>(2,140,427) |                                    | (59,992)<br>(1,124,406) | (115,200)<br>(2,150,427)                  | (5,000)<br>(10,000)                | ¥        |
| Finance costs                                         | 4.10           | (26,085)                 |                                    | (1,124,400)             | (2,130,427)                               | 26,085                             | Ă        |
| Insurance                                             | 4.11           | (163,583)                |                                    | (174,934)               | (166,083)                                 | (2,500)                            | -        |
| Other expenditure                                     | 4.12           | (601,711)                |                                    | (108,971)               | (621,711)                                 | (20,000)                           | Ť        |
| Loss on asset disposals                               | 4.13           | (001,111)                |                                    | (2,730)                 | (2,730)                                   | (2,730)                            | <b>V</b> |
| ·                                                     | _              | (8,565,895)              | (8,565,895)                        | (3,866,444)             | (8,707,240)                               | (141,345)                          |          |
| Non-cash amounts excluded from operating activities   | 4.14           | 2,093,989                | 2,093,989                          | 1,127,136               | 2,106,719                                 | 12,730                             | <b>A</b> |
| Amount attributable to operating activities           |                | (962,130)                | (962,130)                          | 2,402,789               | (897,645)                                 | 64,485                             |          |
|                                                       |                |                          |                                    |                         |                                           |                                    |          |
| INVESTING ACTIVITIES                                  |                |                          |                                    |                         |                                           |                                    |          |
| Inflows from investing activities                     |                |                          |                                    |                         |                                           |                                    |          |
| Capital grants, subsidies and contributions           | 4.15           | 6,986,077                | -,,-                               | 2,464,988               | 6,605,411                                 | (380,666)                          | •        |
| Proceeds from disposal of assets                      | -              | 80,000<br>7,066,077      |                                    | 3,500<br>2,468,488      | 80,000<br>6,685,411                       | (380,666)                          |          |
| Outflows from investing activities                    |                | 7,000,077                | 7,000,077                          | 2,400,400               | 0,000,411                                 | (380,000)                          |          |
| Purchase of land and buildings                        | 4.16           | (4,213,177)              | (4,213,177)                        | (1,209,337)             | (3,123,177)                               | 1.090.000                          |          |
| Purchase of plant and equipment                       | 4.17           | (800,000)                |                                    | (116,839)               | (813,000)                                 | (13,000)                           | Ţ        |
| Purchase and construction of infrastructure-roads     | 4.18           | (7,574,541)              |                                    | (2,925,398)             | (6,703,541)                               | 871,000                            | <u> </u> |
| Purchase and construction of infrastructure-other     | 4.19           | (2,373,287)              |                                    | (19,195)                | (1,372,525)                               | 1,000,762                          | <u> </u> |
|                                                       | _              | (14,961,005)             | (14,961,005)                       | (4,270,769)             | (12,012,243)                              | 2,948,762                          |          |
| Amount attributable to investing activities           | _              | (7,894,928)              | (7,894,928)                        | (1,802,281)             | (5,326,832)                               | 2,568,096                          |          |
| FINANCING ACTIVITIES                                  |                |                          |                                    |                         |                                           |                                    |          |
| Cash inflows from financing activities                |                |                          |                                    |                         |                                           |                                    |          |
| Proceeds from new borrowings                          | 4.20           | 650,000                  | 650,000                            | 0                       | 0                                         | (650,000)                          | •        |
| Transfers from reserve accounts                       | 4.21           | 4,640,924                |                                    | 0                       | 2,535,659                                 | (2,105,265)                        | •        |
|                                                       | _              | 5,290,924                |                                    | 0                       | 2,535,659                                 | (2,755,265)                        |          |
| Cash outflows from financing activities               |                |                          |                                    |                         |                                           |                                    |          |
| Repayment of borrowings                               | 4.22           | (53,627)                 | (53,627)                           | 0                       | 0                                         | 53,627                             | <b>A</b> |
| Transfers to reserve accounts                         | 4.23           | (2,510,699)              |                                    | (2,381,376)             | (2,490,699)                               | 20,000                             | <b>A</b> |
|                                                       | _              | (2,564,326)              | (2,564,326)                        | (2,381,376)             | (2,490,699)                               | 73,627                             |          |
| Amount attributable to financing activities           |                | 2,726,598                | 2,726,598                          | (2,381,376)             | 44,960                                    | (2,681,638)                        |          |
| MOVEMENT IN SURPLUS OR DEFICIT                        |                |                          |                                    |                         |                                           |                                    |          |
| Surplus or deficit at the start of the financial year | 4.24           | 6,130,460                | 6,130,460                          | 6,179,517               | 6,179,517                                 | 49,057                             | <b>A</b> |
| Amount attributable to operating activities           | ·. <u>८</u> -т | (962,130)                | -,,                                | 2,402,789               | (897,645)                                 | 64,485                             | _        |
|                                                       |                | , ,                      |                                    |                         |                                           | •                                  |          |
| Amount attributable to investing activities           |                | (7,894,928)              | , , , ,                            | (1,802,281)             | (5,326,832)                               | 2,568,096                          |          |
| Amount attributable to financing activities           | _              | 2,726,598                |                                    | (2,381,376)             | 44,960                                    | (2,681,638)                        |          |
| Surplus or deficit after imposition of general rates  |                | 0                        | 0                                  | 4,398,649               | 0                                         | 0                                  |          |