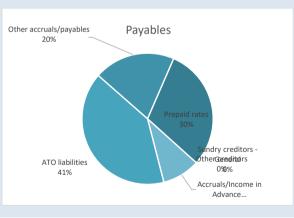

es                            |         |         |         |          | 25,148  |
| Prepaid rates                                      |         |         |         |          | 37,806  |
| Total Payables General Outstanding                 |         |         |         |          | 125,422 |
| Amounts shown above include GST (where applicable) |         |         |         |          |         |

#### KEY INFORMATION

Trade and other payables represent liabilities for goods and services provided to the Shire that are unpaid and arise when the Shire becomes obliged to make future payments in respect of the purchase of these goods and services. The amounts are unsecured, are recognised as a current liability and are normally paid within 30 days of recognition.







## Over 90 Days 0%





SHIRE OF MENZIES

NOTES TO THE STATEMENT OF FINANCIAL ACTIVITY
FOR THE PERIOD ENDED 31 DECEMBER 2023

## OPERATING ACTIVITIES NOTE 6 RATE REVENUE

|                                  |          |            | _             |              | Budge   | t    |           | YTD Actual   |            |            |              |  |
|----------------------------------|----------|------------|---------------|--------------|---------|------|-----------|--------------|------------|------------|--------------|--|
|                                  |          | Number of  | Rateable      | Rate         | Interim | Back | Total     | Rate         | Interim    | Back       | Total        |  |
| RATE TYPE                        | Rate in  | Properties | Value         | Revenue      | Rate    | Rate | Re