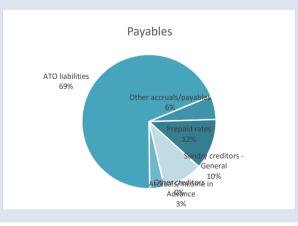

# Features of the budget review include:

| Increase in operating revenue of interim rates levied, recreation                                                                                                                                                                                                                                                   | \$108,000     |
|---------------------------------------------------------------------------------------------------------------------------------------------------------------------------------------------------------------------------------------------------------------------------------------------------------------------|---------------|
| and culture contribution, fees and charges, interest revenue and other revenue                                                                                                                                                                                                                                      | ψ100,000      |
|                                                                                                                                                                                                                                                                                                                     | \$85,100      |
| Increase in operating revenue from fees and charges, recreation and culture contribution and other revenue from insurance claim                                                                                                                                                                                     |               |
|                                                                                                                                                                                                                                                                                                                     | (\$132,200)   |
| Increase from the operating expenditure considered within all reporting programs including adjustment to reclassify expenditure where required. Including employee costs, staff housing minor maintenance, consultant fees, library software system, heritage building maintenance, festivals and events, utilities |               |
| Reduce finance costs; unlikely external funds to be received until July 2024                                                                                                                                                                                                                                        | \$26,085      |
| Increase other expenditure, insurance expenditure, other expenditure in support to rates write off in progress for 33 properties                                                                                                                                                                                    | (\$22,500)    |
| Reduce on loss on asset disposal and depreciation loss on of asset disposals                                                                                                                                                                                                                                        | \$10,000      |
| Reduction in Regional Road Group Projects capital grant, following unapproved project allocation from Main Road WA                                                                                                                                                                                                  | \$380,666     |
| Decrease of major capital projects; unlikely to be undertaken in this reporting period. e.g community building, old post office by increasing capital upgrade, 39 Mercer, 36 Mercer, 12A Walsh and Town Hall upgrade                                                                                                | \$1,090,000   |
| Revision of capital fund allocation by reduce IT system cost and, CEO vehicle replacement and increase CCTV projects and TV/Radio equipment                                                                                                                                                                         | (\$13,000)    |
| Decrease infrastructure other; unlikely to be undertaken in this reporting period                                                                                                                                                                                                                                   | \$1,000,762   |
| Decrease of new borrowing, anticipated to be received until July 2024                                                                                                                                                                                                                                               | (\$650,000)   |
| Reduction in transfer from reserve for capital projects; e.g CEO vehicle, community building, old post office, niagra dam road, niagra dam and staff house                                                                                                                                                          | (\$2,105,265) |
| Variance in surplus or deficit at the start of the financial year upon receive of audited annual financial statement                                                                                                                                                                                                | \$49,057      |