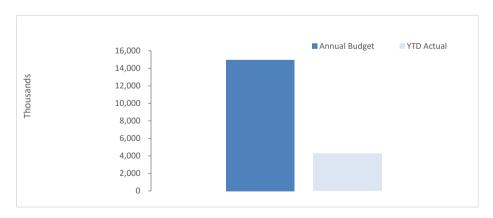

SHIRE OF MENZIES STATEMENT OF BUDGET REVIEW FOR THE PERIOD ENDED 31 JANUARY 2024

|                                                       | _              | Budget v Actual          |                                    |                         |                                           |                                    |          |
|-------------------------------------------------------|----------------|--------------------------|------------------------------------|-------------------------|-------------------------------------------|------------------------------------|----------|
|                                                       | Note           | Adopted<br>Budget        | Updated Budget<br>Estimates<br>(a) | Year to Date            | Estimated<br>Year at End<br>Amount<br>(b) | Predicted<br>Variance<br>(a) - (b) |          |
| OPERATING ACTIVITIES                                  | -              | \$                       | \$                                 | \$                      | \$                                        | \$                                 |          |
| Revenue from operating activities                     |                | Ť                        | •                                  | •                       | •                                         | •                                  |          |
| General rates                                         | 4.1            | 4,141,746                | 4,141,746                          | 4,233,049               | 4,241,746                                 | 100,000                            | <b>A</b> |
| Rates excluding general rates                         |                | 194,064                  | 194,064                            | 191,155                 | 194,064                                   | 0                                  |          |
| Grants, subsidies and contributions                   | 4.2            | 558,417                  |                                    | 364,257                 | 575,417                                   | 17,000                             | <b>A</b> |
| Fees and charges                                      | 4.3            | 240,205                  |                                    | 166,366                 | 300,805                                   | 60,600                             | <u> </u> |
| Interest revenue                                      | 4.4            | 301,000                  |                                    | 169,584                 | 309,000                                   | 8,000                              | <u> </u> |
| Other revenue                                         | 4.5            | 30,450                   |                                    | 17,686                  | 37,950                                    | 7,500                              | <b>A</b> |
| Profit on asset disposals                             | _              | 43,894<br>5,509,776      |                                    | 5,142,097               | 43,894                                    | 193,100                            |          |
| Expenditure from operating activities                 |                | 5,509,776                | 5,509,776                          | 5,142,097               | 5,702,876                                 | 193,100                            |          |
|                                                       |                | (0.000.404)              | (0.000.404)                        | (4.000.004)             | / ···                                     | (00 500)                           |          |
| Employee costs                                        | 4.6            | (2,896,464)              |                                    | (1,308,824)             | (2,922,964)                               | (26,500)                           |          |
| Materials and contracts Utility charges               | 4.7<br>4.8     | (2,627,425)              |                                    | (1,086,587)             | (2,728,125)                               | (100,700)                          | <b>*</b> |
| Depreciation                                          | 4.6<br>4.9     | (110,200)<br>(2,140,427) |                                    | (59,992)<br>(1,124,406) | (115,200)<br>(2,150,427)                  | (5,000)<br>(10,000)                | ¥        |
| Finance costs                                         | 4.10           | (26,085)                 |                                    | (1,124,400)             | (2,130,427)                               | 26,085                             | Ă        |
| Insurance                                             | 4.11           | (163,583)                |                                    | (174,934)               | (166,083)                                 | (2,500)                            | -        |
| Other expenditure                                     | 4.12           | (601,711)                |                                    | (108,971)               | (621,711)                                 | (20,000)                           | Ť        |
| Loss on asset disposals                               | 4.13           | (001,111)                |                                    | (2,730)                 | (2,730)                                   | (2,730)                            | <b>V</b> |
| ·                                                     | _              | (8,565,895)              | (8,565,895)                        | (3,866,444)             | (8,707,240)                               | (141,345)                          |          |
| Non-cash amounts excluded from operating activities   | 4.14           | 2,093,989                | 2,093,989                          | 1,127,136               | 2,106,719                                 | 12,730                             | <b>A</b> |
| Amount attributable to operating activities           |                | (962,130)                | (962,130)                          | 2,402,789               | (897,645)                                 | 64,485                             |          |
|                                                       |                |                          |                                    |                         |                                           |                                    |          |
| INVESTING ACTIVITIES                                  |                |                          |                                    |                         |                                           |                                    |          |
| Inflows from investing activities                     |                |                          |                                    |                         |                                           |                                    |          |
| Capital grants, subsidies and contributions           | 4.15           | 6,986,077                | -,,-                               | 2,464,988               | 6,605,411                                 | (380,666)                          | •        |
| Proceeds from disposal of assets                      | -              | 80,000<br>7,066,077      |                                    | 3,500<br>2,468,488      | 80,000<br>6,685,411                       | (380,666)                          |          |
| Outflows from investing activities                    |                | 7,000,077                | 7,000,077                          | 2,400,400               | 0,000,411                                 | (380,000)                          |          |
| Purchase of land and buildings                        | 4.16           | (4,213,177)              | (4,213,177)                        | (1,209,337)             | (3,123,177)                               | 1.090.000                          |          |
| Purchase of plant and equipment                       | 4.17           | (800,000)                |                                    | (116,839)               | (813,000)                                 | (13,000)                           | Ţ        |
| Purchase and construction of infrastructure-roads     | 4.18           | (7,574,541)              |                                    | (2,925,398)             | (6,703,541)                               | 871,000                            | <u> </u> |
| Purchase and construction of infrastructure-other     | 4.19           | (2,373,287)              |                                    | (19,195)                | (1,372,525)                               | 1,000,762                          | <u> </u> |
|                                                       | _              | (14,961,005)             | (14,961,005)                       | (4,270,769)             | (12,012,243)                              | 2,948,762                          |          |
| Amount attributable to investing activities           | _              | (7,894,928)              | (7,894,928)                        | (1,802,281)             | (5,326,832)                               | 2,568,096                          |          |
| FINANCING ACTIVITIES                                  |                |                          |                                    |                         |                                           |                                    |          |
| Cash inflows from financing activities                |                |                          |                                    |                         |                                           |                                    |          |
| Proceeds from new borrowings                          | 4.20           | 650,000                  | 650,000                            | 0                       | 0                                         | (650,000)                          | •        |
| Transfers from reserve accounts                       | 4.21           | 4,640,924                |                                    | 0                       | 2,535,659                                 | (2,105,265)                        | •        |
|                                                       | _              | 5,290,924                |                                    | 0                       | 2,535,659                                 | (2,755,265)                        |          |
| Cash outflows from financing activities               |                |                          |                                    |                         |                                           |                                    |          |
| Repayment of borrowings                               | 4.22           | (53,627)                 | (53,627)                           | 0                       | 0                                         | 53,627                             | <b>A</b> |
| Transfers to reserve accounts                         | 4.23           | (2,510,699)              |                                    | (2,381,376)             | (2,490,699)                               | 20,000                             | <b>A</b> |
|                                                       | _              | (2,564,326)              | (2,564,326)                        | (2,381,376)             | (2,490,699)                               | 73,627                             |          |
| Amount attributable to financing activities           |                | 2,726,598                | 2,726,598                          | (2,381,376)             | 44,960                                    | (2,681,638)                        |          |
| MOVEMENT IN SURPLUS OR DEFICIT                        |                |                          |                                    |                         |                                           |                                    |          |
| Surplus or deficit at the start of the financial year | 4.24           | 6,130,460                | 6,130,460                          | 6,179,517               | 6,179,517                                 | 49,057                             | <b>A</b> |
| Amount attributable to operating activities           | ·. <u>८</u> -т | (962,130)                | -,,                                | 2,402,789               | (897,645)                                 | 64,485                             | _        |
|                                                       |                | , ,                      |                                    |                         |                                           | •                                  |          |
| Amount attributable to investing activities           |                | (7,894,928)              | , , , ,                            | (1,802,281)             | (5,326,832)                               | 2,568,096                          |          |
| Amount attributable to financing activities           | _              | 2,726,598                |                                    | (2,381,376)             | 44,960                                    | (2,681,638)                        |          |
| Surplus or deficit after imposition of general rates  |                | 0                        | 0                                  | 4,398,649               | 0                                         | 0                                  |          |