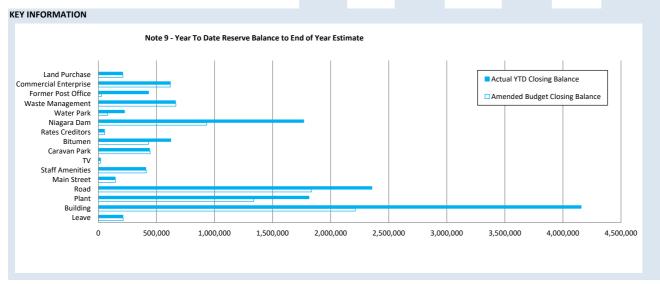

#### 2. SUMMARY GRAPHS - BUDGET REVIEW

This information is to be read in conjunction with the accompanying financial statements and notes.