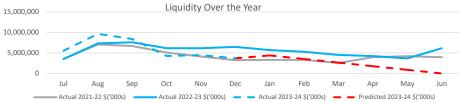

SHIRE OF MENZIES SUMMARY GRAPHS - BUDGET REVIEW FOR THE PERIOD ENDED 31 JANUARY 2024

#### 2. SUMMARY GRAPHS - BUDGET REVIEW

This information is to be read in conjunction with the accompanying financial statements and notes.