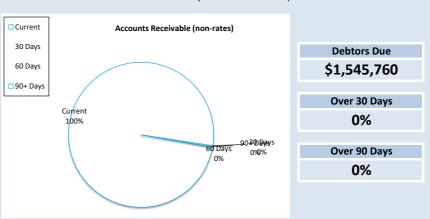

#### 2. SUMMARY GRAPHS - BUDGET REVIEW

This information is to be read in conjunction with the accompanying financial statements and notes.