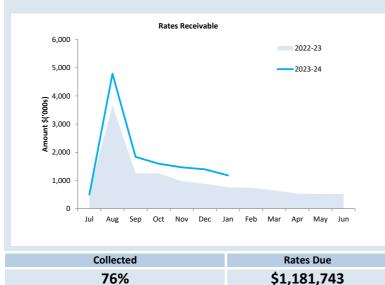

#### 2. SUMMARY GRAPHS - BUDGET REVIEW

This information is to be read in conjunction with the accompanying financial statements and notes.