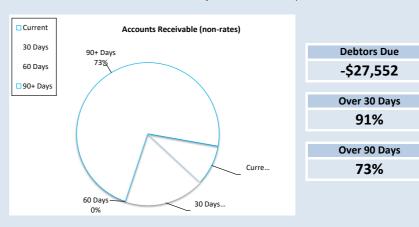

#### 2. SUMMARY GRAPHS - BUDGET REVIEW

This information is to be read in conjunction with the accompanying financial statements and notes.