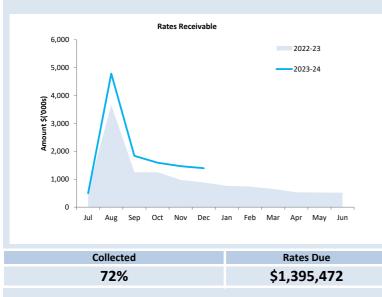

#### 2. SUMMARY GRAPHS - BUDGET REVIEW

This information is to be read in conjunction with the accompanying financial statements and notes.