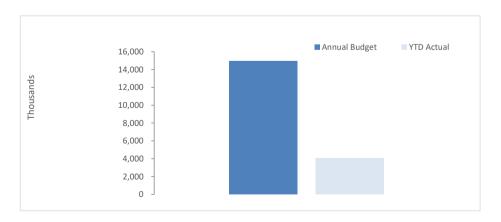

SHIRE OF MENZIES STATEMENT OF BUDGET REVIEW FOR THE PERIOD ENDED 31 JANUARY 2024

|                                                       | _              | Budget v Actual          |                                    |                         |                                           |                                    |          |
|-------------------------------------------------------|----------------|--------------------------|------------------------------------|-------------------------|-------------------------------------------|------------------------------------|----------|
|                                                       | Note           | Adopted<br>Budget        | Updated Budget<br>Estimates<br>(a) | Year to Date            | Estimated<br>Year at End<br>Amount<br>(b) | Predicted<br>Variance<br>(a) - (b) |          |
| OPERATING ACTIVITIES                                  | -              | \$                       | \$                                 | \$                      | \$                                        | \$                                 |          |
| Revenue from operating activities                     |                | Ť                        | •                                  | •                       | •                                         | •                                  |          |
| General rates                                         | 4.1            | 4,141,746                | 4,141,746                          | 4,233,049               | 4,241,746                                 | 100,000                            | <b>A</b> |
| Rates excluding general rates                         |                | 194,064                  | 194,064                            | 191,155                 | 194,064                                   | 0                                  |          |
| Grants, subsidies and contributions                   | 4.2            | 558,417                  |                                    | 364,257                 | 575,417                                   | 17,000                             | <b>A</b> |
| Fees and charges                                      | 4.3            | 240,205                  |                                    | 166,366                 | 300,805                                   | 60,600                             | <u> </u> |
| Interest revenue                                      | 4.4            | 301,000                  |                                    | 169,584                 | 309,000                                   | 8,000                              | <u> </u> |
| Other revenue                                         | 4.5            | 30,450                   |                                    | 17,686                  | 37,950                                    | 7,500                              | <b>A</b> |
| Profit on asset disposals                             | _              | 43,894<br>5,509,776      |                                    | 5,142,097               | 43,894                                    | 193,100                            |          |
| Expenditure from operating activities                 |                | 5,509,776                | 5,509,776                          | 5,142,097               | 5,702,876                                 | 193,100                            |          |
|                                                       |                | (0.000.404)              | (0.000.404)                        | (4.000.004)             | / ···                                     | (00 500)                           |          |
| Employee costs                                        | 4.6            | (2,896,464)              |                                    | (1,308,824)             | (2,922,964)                               | (26,500)                           |          |
| Materials and contracts Utility charges               | 4.7<br>4.8     | (2,627,425)              |                                    | (1,086,587)             | (2,728,125)                               | (100,700)                          | <b>*</b> |
| Depreciation                                          | 4.6<br>4.9     | (110,200)<br>(2,140,427) |                                    | (59,992)<br>(1,124,406) | (115,200)<br>(2,150,427)                  | (5,000)<br>(10,000)                | ¥        |
| Finance costs                                         | 4.10           | (26,085)                 |                                    | (1,124,400)             | (2,130,427)                               | 26,085                             | Ă        |
| Insurance                                             | 4.11           | (163,583)                |                                    | (174,934)               | (166,083)                                 | (2,500)                            | -        |
| Other expenditure                                     | 4.12           | (601,711)                |                                    | (108,971)               | (621,711)                                 | (20,000)                           | Ť        |
| Loss on asset disposals                               | 4.13           | (001,111)                |                                    | (2,730)                 | (2,730)                                   | (2,730)                            | <b>V</b> |
| ·                                                     | _              | (8,565,895)              | (8,565,895)                        | (3,866,444)             | (8,707,240)                               | (141,345)                          |          |
| Non-cash amounts excluded from operating activities   | 4.14           | 2,093,989                | 2,093,989                          | 1,127,136               | 2,106,719                                 | 12,730                             | <b>A</b> |
| Amount attributable to operating activities           |                | (962,130)                | (962,130)                          | 2,402,789               | (897,645)                                 | 64,485                             |          |
|                                                       |                |                          |                                    |                         |                                           |                                    |          |
| INVESTING ACTIVITIES                                  |                |                          |                                    |                         |                                           |                                    |          |
| Inflows from investing activities                     |                |                          |                                    |                         |                                           |                                    |          |
| Capital grants, subsidies and contributions           | 4.15           | 6,986,077                | -,,-                               | 2,464,988               | 6,605,411                                 | (380,666)                          | •        |
| Proceeds from disposal of assets                      | -              | 80,000<br>7,066,077      |                                    | 3,500<br>2,468,488      | 80,000<br>6,685,411                       | (380,666)                          |          |
| Outflows from investing activities                    |                | 7,000,077                | 7,000,077                          | 2,400,400               | 0,000,411                                 | (380,000)                          |          |
| Purchase of land and buildings                        | 4.16           | (4,213,177)              | (4,213,177)                        | (1,209,337)             | (3,123,177)                               | 1.090.000                          |          |
| Purchase of plant and equipment                       | 4.17           | (800,000)                |                                    | (116,839)               | (813,000)                                 | (13,000)                           | Ţ        |
| Purchase and construction of infrastructure-roads     | 4.18           | (7,574,541)              |                                    | (2,925,398)             | (6,703,541)                               | 871,000                            | <u> </u> |
| Purchase and construction of infrastructure-other     | 4.19           | (2,373,287)              |                                    | (19,195)                | (1,372,525)                               | 1,000,762                          | <u> </u> |
|                                                       | _              | (14,961,005)             | (14,961,005)                       | (4,270,769)             | (12,012,243)                              | 2,948,762                          |          |
| Amount attributable to investing activities           | _              | (7,894,928)              | (7,894,928)                        | (1,802,281)             | (5,326,832)                               | 2,568,096                          |          |
| FINANCING ACTIVITIES                                  |                |                          |                                    |                         |                                           |                                    |          |
| Cash inflows from financing activities                |                |                          |                                    |                         |                                           |                                    |          |
| Proceeds from new borrowings                          | 4.20           | 650,000                  | 650,000                            | 0                       | 0                                         | (650,000)                          | •        |
| Transfers from reserve accounts                       | 4.21           | 4,640,924                |                                    | 0                       | 2,535,659                                 | (2,105,265)                        | •        |
|                                                       | _              | 5,290,924                |                                    | 0                       | 2,535,659                                 | (2,755,265)                        |          |
| Cash outflows from financing activities               |                |                          |                                    |                         |                                           |                                    |          |
| Repayment of borrowings                               | 4.22           | (53,627)                 | (53,627)                           | 0                       | 0                                         | 53,627                             | <b>A</b> |
| Transfers to reserve accounts                         | 4.23           | (2,510,699)              |                                    | (2,381,376)             | (2,490,699)                               | 20,000                             | <b>A</b> |
|                                                       | _              | (2,564,326)              | (2,564,326)                        | (2,381,376)             | (2,490,699)                               | 73,627                             |          |
| Amount attributable to financing activities           |                | 2,726,598                | 2,726,598                          | (2,381,376)             | 44,960                                    | (2,681,638)                        |          |
| MOVEMENT IN SURPLUS OR DEFICIT                        |                |                          |                                    |                         |                                           |                                    |          |
| Surplus or deficit at the start of the financial year | 4.24           | 6,130,460                | 6,130,460                          | 6,179,517               | 6,179,517                                 | 49,057                             | <b>A</b> |
| Amount attributable to operating activities           | ·. <u>८</u> -т | (962,130)                | -,,                                | 2,402,789               | (897,645)                                 | 64,485                             | _        |
|                                                       |                | , ,                      |                                    |                         |                                           | •                                  |          |
| Amount attributable to investing activities           |                | (7,894,928)              | , , , ,                            | (1,802,281)             | (5,326,832)                               | 2,568,096                          |          |
| Amount attributable to financing activities           | _              | 2,726,598                |                                    | (2,381,376)             | 44,960                                    | (2,681,638)                        |          |
| Surplus or deficit after imposition of general rates  |                | 0                        | 0                                  | 4,398,649               | 0                                         | 0                                  |          |

SHIRE OF MENZIES SUMMARY GRAPHS - BUDGET REVIEW FOR THE PERIOD ENDED 31 JANUARY 2024

#### 2. SUMMARY GRAPHS - BUDGET REVIEW

This information is to be read in conjunction with the accompanying financial statements and notes.