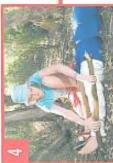

For bitts on the hand or forearm, bandage the

The bandage will go up the leg as far as possible, ideally covering the whole leg. entire arm beginning from the fingers.)

Beginning at the toes, she binds the leg firmly She will indicate the bits site by marking the outside of the bandage.

This girl is tearing a shirt into wide strips to use as a bandage. She has told the casually to lie

down and keep still.