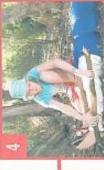

# FOUR DONT'S

- DON'T PANIC.
- 2 DON'T APPLY A TORNIQUET.
- 3 DON'T CUT OR WASH THE AREA, (THE VENOM MAY BE NEEDED TO IDENTIFY THE SNAKE.)
- DON'T REMOVE THE BANDAGE UNTIL MEDICAL AID

mmobilise limb using a splint secured with a second Keep the casualty and the limb at rest. DO NOT bandage. Check the fingers and toes for circulation. remove the splint or bandage once applied

Always starting from the fingers or toes, bandage upwards as far as can be reached up the affected imb. Bandage firmly as for a sprained ankle. THESE CHILDREN KNOW WHAT TO DO IF A SNAKE BITES. IMPROVISED TREATMENT COULD LOOK SOMETHING LIKE THIS...

For bitts on the hand or forearm, bandage the

The bandage will go up the leg as far as possible, ideally covering the whole leg. entire arm beginning from the fingers.)

Beginning at the toes, she binds the leg firmly She will indicate the bits site by marking the outside of the bandage.