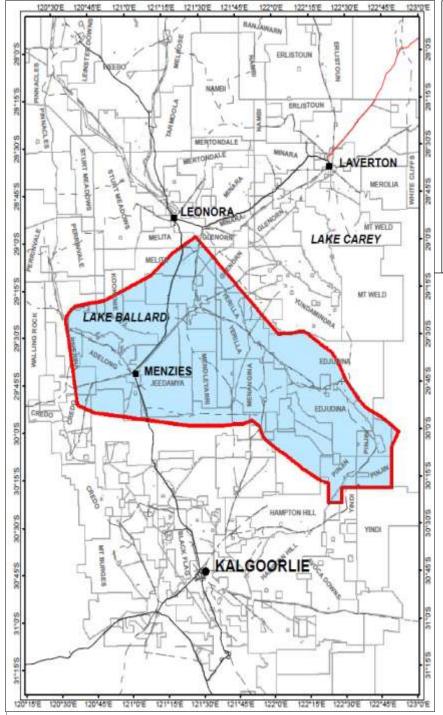

#### Native Title Determination Application Kookynie Edjudina Pinjin area New Claim Authorisation Meeting

WHEN: 29 February 2012

WHERE: Kalgoorlie Overland Hotel

TIME: 9.00 am

This invitation is to all of the descendants of:

# Decisions may be made at this meeting about:

- Authorising a new native title claim in the Kookynie Edjudina Pinjin area as shown on the following map;
- 2. Authorising the people who will together be the Applicant; and
- 3. Other associated business.

Proposed claim over Kookynie Edjudina Pinjin area (indicative only)

THIS IS A MEETING WHERE IMPORTANT DECISIONS WILL BE MADE AFFECTING YOUR NATIVE TITLE RIGHTS AND INTERESTS. YOUR PRESENCE AT THIS MEETING IS REQUIRED IF YOU ARE A DESCENDANT OF ONE OF THE ABOVE PERSONS AND YOU ASSERT NATIVE TITLE RIGHTS AND INTERESTS IN THE ABOVE AREA.