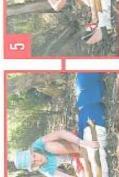

KEEP THE LIMB AS STILL AS POSSIBLE - BANDAGE TO A SPLINT (A PIECE OF TIMBER OR FOLDED NEWSPAPER IS IDEAL)

IF YOU ARE BITTEN WHEN BY YOURSELF STAY CALM, APPLY BANDAGE & CALMLY WALK TO THE NEAREST PLACE WHERE HELP IS AVAILABLE. BRING TRANSPORT TO THE CASUALTY WHERE POSSIBLE.

# FOUR DONT'S

- DON'T PANIC.
- 2 DON'T APPLY A TORNIQUET.
- 3 DON'T CUT OR WASH THE AREA, (THE VENOM MAY BE NEEDED TO IDENTIFY THE SNAKE.)
- DON'T REMOVE THE BANDAGE UNTIL MEDICAL AID

mmobilise limb using a splint secured with a second Keep the casualty and the limb at rest. DO NOT bandage. Check the fingers and toes for circulation. remove the splint or bandage once applied

Always starting from the fingers or toes, bandage upwards as far as can be reached up the affected imb. Bandage firmly as for a sprained ankle. THESE CHILDREN KNOW WHAT TO DO IF A SNAKE BITES. IMPROVISED TREATMENT COULD LOOK SOMETHING LIKE THIS...