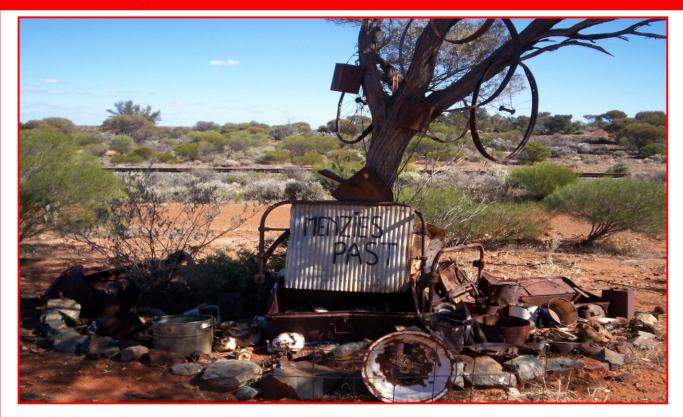

Check the Menzies Aboriginal Corporation and Shire Facebook pages for updates throughout the holiday

I WAS SIGHTSEE ING IN MENZIES WHEN I SAW A PIECE OF TIN. IT SAID BOURVILLES COCOA THATS HOW I GOT SUCKERED IN. I REALISED THAT OUT THERE WERE THE REMNANTS OF OUR PAST. AND IF I COLLECTED IT ALL TOGETHER I COULD MAYBE MAKE IT LAST. I WANTED TO MAKE IT LOOK GOOD BECAUSE A LOT OF IT WAS TRASHED. THE HANDS OF TIME, AND THE MACHINES OF MAN MADE SOME OF IT LOOK MASHED. BUT THE THINGS I FOUND WERE SO DIVERSE I KNEW THEY NEEDED TO BE SEEN. WITH A LICK AND A SPIT, OR A BIT OF A WASH IT ALL LOOKED BETTER CLEAN. IVE MADE A MUSEUM CALLED MENZIES PAST JUST 4 KMS SOUTH YOU'LL FIND. THAT AMONGST THE RUST AND CHIPPED ENAMEL LOTS OF TREASURES WERE LEFT BEHIND.