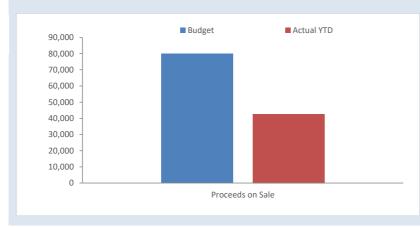

### **BY NATURE**

|                                                                                                                                                                                                                                                                              | Note    | Adopted<br>Annual<br>Budget     | Amended<br>Annual<br>Budget  | YTD<br>Budget<br>(a)         | YTD<br>Actual<br>(b)       | Var. \$<br>(b)-(a)      | Var. %<br>(b)-(a)/(a) | Var.<br>▲▼ | Significan<br>Var.<br>S |
|------------------------------------------------------------------------------------------------------------------------------------------------------------------------------------------------------------------------------------------------------------------------------|---------|---------------------------------|------------------------------|------------------------------|----------------------------|-------------------------|-----------------------|------------|-------------------------|
|                                                                                                                                                                                                                                                                              |         | \$                              | \$                           | \$                           | \$                         | \$                      | %                     |            |                         |
| OPERATING ACTIVITIES                                                                                                                                                                                                                                                         |         |                                 |                              |                              |                            |                         |                       |            |                         |
| Revenue from operating activities                                                                                                                                                                                                                                            | _       | 4 225 040                       | 4 425 040                    | 4 435 040                    | 4 420 500                  | (45.00.0)               | (00/)                 |            |                         |
| Rates<br>Grants, Subsidies and                                                                                                                                                                                                                                               | 6       | 4,335,810                       | 4,435,810                    | 4,435,810                    | 4,420,586                  | (15,224)                | (0%)                  | •          |                         |
| Contributions                                                                                                                                                                                                                                                                | 12      | 558,417                         | 575,417                      | 356,912                      | 402,662                    | 45,750                  | 13%                   |            | s                       |
| Fees and Charges                                                                                                                                                                                                                                                             | 12      | 240,205                         | 299,905                      | 226,609                      | 195,935                    | (30,674)                | (14%)                 | Ţ          | s                       |
| Service Charges                                                                                                                                                                                                                                                              |         | 0                               | 0                            | 0                            | 0                          | (50,074)                | (2470)                |            |                         |
| nterest Revenue                                                                                                                                                                                                                                                              |         | 301,000                         | 309,000                      | 246,506                      | 266,181                    | 19,675                  | 8%                    | •          |                         |
| Other Revenue                                                                                                                                                                                                                                                                |         | 30,450                          | 38,850                       | 29,115                       | 21,351                     | (7,764)                 | (27%)                 | •          |                         |
| Profit on Disposal of Assets                                                                                                                                                                                                                                                 | 7       | 43,894                          | 43,894                       | 35,674                       | 32,522                     | (3,152)                 | (9%)                  | •          |                         |
| Gain FV Valuation of Assets                                                                                                                                                                                                                                                  |         | 0                               | 0                            | 0                            | 0                          | 0                       |                       |            |                         |
| - 10. 6                                                                                                                                                                                                                                                                      |         | 5,509,776                       | 5,702,876                    | 5,330,626                    | 5,339,237                  |                         |                       |            |                         |
| Expenditure from operating activities Employee Costs                                                                                                                                                                                                                         |         | (2,896,464)                     | (2,921,581)                  | (2.126.005)                  | (1,705,380.74)             | 431.525                 | 20%                   |            | s                       |
| Materials and Contracts                                                                                                                                                                                                                                                      |         | (2,627,425)                     | (2,723,986)                  | (1,940,155)                  | (1,307,578.60)             | 632,576                 | 33%                   | - Ā        | s                       |
| Jtility Charges                                                                                                                                                                                                                                                              |         | (110,200)                       | (114,300)                    | (85.554)                     | (76,596)                   | 8,958                   | 10%                   |            |                         |
| Depreciation                                                                                                                                                                                                                                                                 |         | (2,140,427)                     | (2,150,427)                  | (1,612,764)                  | (1,439,822)                | 172,942                 | 11%                   | •          | s                       |
| Finance Costs                                                                                                                                                                                                                                                                |         | (26,085)                        | 0                            | 0                            | 0                          | 0                       |                       |            |                         |
| Insurance Expenses                                                                                                                                                                                                                                                           |         | (163,583)                       | (173,504)                    | (129,897)                    | (184,181)                  | (54,284)                | (42%)                 | •          | S                       |
| Other Expenditure                                                                                                                                                                                                                                                            |         | (601,711)                       | (620,711)                    | (478,495)                    | (130,287)                  | 348,208                 | 73%                   | <b>A</b>   | S                       |
| oss on Disposal of Assets                                                                                                                                                                                                                                                    | 7       | 0                               | (2,730)                      | (2,730)                      | (2,730)                    | (0)                     | (0%)                  | •          |                         |
| oss FV Valuation of Assets                                                                                                                                                                                                                                                   |         | (0.565.003)                     | (9 707 220)                  | (6.396.500)                  | (4.946.575)                | 0                       |                       |            |                         |
| Non-cash amounts excluded from operating activities                                                                                                                                                                                                                          |         | (8,565,893)                     | (8,707,239)                  | (6,386,500)                  | (4,846,575)                |                         |                       |            |                         |
| Non-cash amounts excluded from operating activities  Add back Depreciation                                                                                                                                                                                                   |         | 2,140,427                       | 2,150,427                    | 1,612,764                    | 1,439,822                  | (172,942)               | (11%)                 | _          | s                       |
| Adjust (Profit)/Loss on Asset Disposal                                                                                                                                                                                                                                       | 7       | (43,894)                        | (41,164)                     | (32,944)                     | (29,792)                   | 3,152                   | (10%)                 | À          | •                       |
| Movement in Leave Reserve (Added Back)                                                                                                                                                                                                                                       | •       | (2,544)                         | (2,544)                      | (32,3 1 1)                   | (25,752)                   | 0                       |                       | _          |                         |
| Movement in Deferred Pensioner Rates/ESL                                                                                                                                                                                                                                     |         | Ó                               | Ó                            | 0                            | 0                          | 0                       |                       |            |                         |
| Movement in Employee Benefit Provisions                                                                                                                                                                                                                                      |         | 0                               | 0                            | 0                            | 0                          | 0                       |                       |            |                         |
| Rounding Adjustments                                                                                                                                                                                                                                                         |         | 0                               | 0                            | 0                            | 0                          | 0                       |                       |            |                         |
| Movement Due to Changes in Accounting Standards                                                                                                                                                                                                                              |         | 0                               | 0                            | 0                            | 0                          | 0                       |                       |            |                         |
| Loss on Asset Revaluation                                                                                                                                                                                                                                                    |         | 0                               | 0                            | 0                            | 0                          | 0                       |                       |            |                         |
| Adjustment in Fixed Assets                                                                                                                                                                                                                                                   |         | 0                               | 2 406 740                    | 1 570 020                    | 0                          | 0                       |                       |            |                         |
| Amount attributable to operating activities                                                                                                                                                                                                                                  |         | 2,093,989<br>(962,129)          | 2,106,719<br>(897,644)       | 1,579,820<br><b>523,946</b>  | 1,410,030<br>1,902,692     |                         |                       |            |                         |
| · -                                                                                                                                                                                                                                                                          |         |                                 |                              |                              |                            |                         |                       |            |                         |
| INVESTING ACTIVITIES                                                                                                                                                                                                                                                         |         |                                 |                              |                              |                            |                         |                       |            |                         |
| Inflows from investing activities                                                                                                                                                                                                                                            | 12      | C 00C 077                       | C COE 411                    | 4 467 042                    | 2 027 264                  | /                       | (0.00/)               |            |                         |
| Capital Grants, Subsidies and Contributions Proceeds from Disposal of Assets                                                                                                                                                                                                 | 13<br>7 | 6,986,077<br>80,000             | 6,605,411<br>80,000          | 4,167,042<br>67,494          | 2,937,361<br>42,697        | (1,229,681)<br>(24,797) | (30%)                 | Ţ          | S                       |
| Proceeds from financial assets at amortised cost - self                                                                                                                                                                                                                      | ,       | 80,000                          | 80,000                       | 07,434                       | 42,037                     | (24,797)                | (3770)                | •          |                         |
| supporting loans                                                                                                                                                                                                                                                             | 9       | 0                               | 0                            | 0                            | 0                          | 0                       |                       |            |                         |
|                                                                                                                                                                                                                                                                              |         | 7,066,077                       | 6,685,411                    | 4,234,536                    | 2,980,057                  |                         |                       |            |                         |
| Outflows from investing activities                                                                                                                                                                                                                                           |         |                                 |                              |                              |                            |                         |                       |            |                         |
| Land Held for Resale                                                                                                                                                                                                                                                         | 8       | 0                               | 0                            | 0                            | 0                          | 0                       |                       |            |                         |
| Land and Buildings                                                                                                                                                                                                                                                           | 8       | (4,213,177)                     | (3,123,177)                  | (2,825,987)                  | (1,412,891)                | 1,413,096               | 50%                   | <b>A</b>   | S                       |
| Plant and Equipment                                                                                                                                                                                                                                                          | 8       | (800,000)                       | (813,000)                    | (787,600)                    | (227,440)                  | 560,160                 | 71%                   | •          | S                       |
| Furniture and Equipment                                                                                                                                                                                                                                                      | 8       | (7.574.541)                     | (6.702.541)                  | (5.267.111)                  | (2.072.000)                | 0                       |                       |            |                         |
| Infrastructure Assets - Roads<br>Infrastructure Assets - Footpaths                                                                                                                                                                                                           | 8<br>8  | (7,574,541)<br>(50,000)         | (6,703,541)<br>0             | (5,367,111)                  | (2,972,698)<br>0           | 2,394,413               | 45%                   | ^          | 5                       |
| Infrastructure Assets - Pootpatiis Infrastructure Assets - Parks and Ovals                                                                                                                                                                                                   | 8       | (50,000)                        | 0                            | 0                            | 0                          | 0                       |                       |            |                         |
| Infrastructure Assets - Parks and Ovais                                                                                                                                                                                                                                      | 8       | (2,323,287)                     | (1,372,525)                  | (1,283,559)                  | (18,895)                   | 1,264,664               | 99%                   |            | s                       |
| Payments for financial assets at amortised cost - self                                                                                                                                                                                                                       | 3       | (2,323,207)                     | (2,5,2,525)                  | (1,200,000)                  | (10,033)                   | 1,204,004               | 3370                  | -          | •                       |
| supporting loans                                                                                                                                                                                                                                                             |         | 0                               | 0                            | 0                            | 0                          | 0                       |                       |            |                         |
|                                                                                                                                                                                                                                                                              |         | (14,961,005)                    | (12,012,243)                 | (10,264,257)                 | (4,631,924)                |                         |                       |            |                         |
| Amount attributable to investing activities                                                                                                                                                                                                                                  |         | (7,894,928)                     | (5,326,832)                  | (6,029,721)                  | (1,651,867)                |                         |                       |            |                         |
| · ·                                                                                                                                                                                                                                                                          |         | ( / //                          | (-,, ,                       | (-,, ,                       | ( )                        |                         |                       |            |                         |
| FINANCING ACTIVITIES                                                                                                                                                                                                                                                         |         |                                 |                              |                              |                            |                         |                       |            |                         |
| Inflows from financing activities                                                                                                                                                                                                                                            |         | CEO 000                         |                              |                              | •                          |                         |                       |            |                         |
| Proceeds from new borrowings<br>Transfer from Reserves                                                                                                                                                                                                                       | 10      | 650,000<br>4,640,924            | 2 525 650                    | 2 525 650                    | 0                          | (2.525.650)             | (4000/)               | _          |                         |
| Transfer from Restricted Cash - Other                                                                                                                                                                                                                                        | 10      | 4,640,924                       | 2,535,659<br>0               | 2,535,659                    | 0                          | (2,535,659)             | (100%)                | •          | S                       |
| Transier Hom nestricted Cash - Other                                                                                                                                                                                                                                         |         | 5,290,924                       | 2,535,659                    | 2,535,659                    | 0                          | 0                       |                       |            |                         |
| Outflows from financing activities                                                                                                                                                                                                                                           |         | 2,230,324                       | _,,                          | _,,                          | ·                          |                         |                       |            |                         |
| Repayment of borrowings                                                                                                                                                                                                                                                      | 9       | (53,627)                        | 0                            | 0                            | 0                          | 0                       |                       |            |                         |
| Payments for principal portion of lease liabilities                                                                                                                                                                                                                          | 9       | 0                               | 0                            | 0                            | 0                          | 0                       |                       |            |                         |
| Fransfer to Reserves                                                                                                                                                                                                                                                         | 10      | (2,510,699)                     | (2,490,699)                  | (2,440,702)                  | (2,461,307)                | (20,605)                | (1%)                  | •          |                         |
| Fransfer to Restricted Cash - Other                                                                                                                                                                                                                                          |         | 0                               | 0                            | 0                            | 0                          | 0                       |                       |            |                         |
| Amount attributable to financing activities                                                                                                                                                                                                                                  |         | (2,564,326)<br><b>2,726,598</b> | (2,490,699)<br><b>44,960</b> | (2,440,702)<br><b>94,957</b> | (2,461,307)<br>(2,461,307) |                         |                       |            |                         |
| Annount attributable to illiditing detivities                                                                                                                                                                                                                                |         | 2,120,398                       | 44,300                       | 34,337                       | (2,401,307)                |                         |                       |            |                         |
| ·                                                                                                                                                                                                                                                                            |         |                                 |                              |                              |                            |                         |                       |            |                         |
| MOVEMENT IN SURPLUS OR DEFICIT                                                                                                                                                                                                                                               |         |                                 | C 470 F40                    | 6,179,518                    | 6,179,518                  | 0                       | 0%                    |            |                         |
| MOVEMENT IN SURPLUS OR DEFICIT<br>Surplus or deficit at the start of the financial year                                                                                                                                                                                      | 1       | 6,130,460                       | 6,179,518                    |                              |                            |                         |                       |            |                         |
| MOVEMENT IN SURPLUS OR DEFICIT Surplus or deficit at the start of the financial year Amount attributable to operating activities                                                                                                                                             | 1       | (962,129)                       | (897,644)                    | 523,946                      | 1,902,692                  |                         |                       |            |                         |
| MOVEMENT IN SURPLUS OR DEFICIT Surplus or deficit at the start of the financial year Amount attributable to operating activities Amount attributable to investing activities                                                                                                 | 1       | (962,129)<br>(7,894,928)        | (897,644)<br>(5,326,832)     | 523,946<br>(6,029,721)       | (1,651,867)                |                         |                       |            |                         |
| MOVEMENT IN SURPLUS OR DEFICIT Surplus or deficit at the start of the financial year Amount attributable to operating activities Amount attributable to investing activities Amount attributable to financing activities Surplus or deficit at the end of the financial year | 1       | (962,129)                       | (897,644)                    | 523,946                      | (1,651,867)<br>(2,461,307) |                         |                       |            |                         |