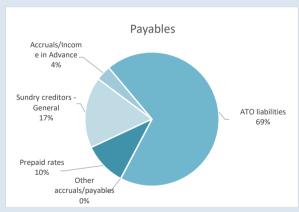

|                                    |      |    | Prior Year | C  | urrent Year |
|------------------------------------|------|----|------------|----|-------------|
| Financial Position                 |      | 31 | March 2023 | 31 | March 2024  |
| Adjusted Net Current Assets        | 88%  | \$ | 4,520,631  | \$ | 3,969,036   |
| Cash and Equivalent - Unrestricted | 108% | \$ | 4,364,825  | \$ | 4,698,526   |
| Cash and Equivalent - Restricted   | 124% | \$ | 11,487,185 | \$ | 14,236,142  |
| Receivables - Rates                | 128% | \$ | 653,589    | \$ | 838,391     |
| Receivables - Other                | 17%  | \$ | 729,033    | \$ | 124,910     |
| Payables                           | 179% | \$ | 177,758    | \$ | 318,050     |