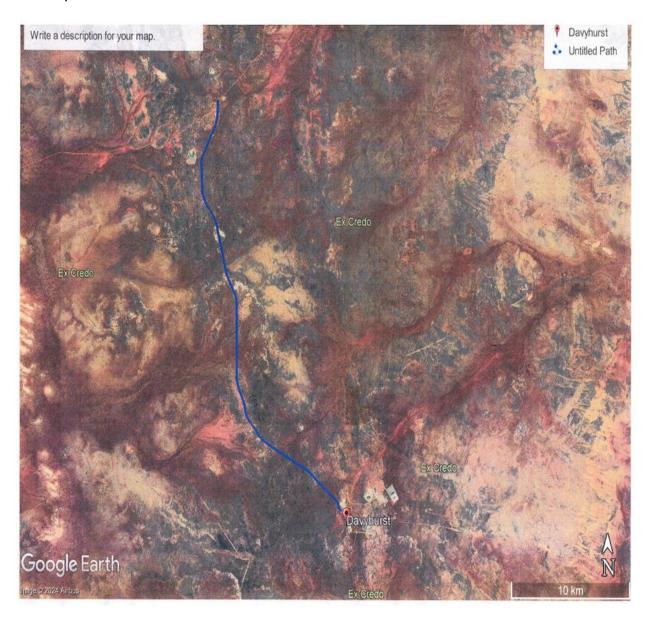

urst Road and has a road number 6090010. This road is maintained by the Shire.

The map below shows both roads.



# Proposal

Operation of road trains between the Riverina Mine Access Road and the Davyhurst Mill Access Road must be carried on in line with on-road operations (the same as a main Highway). This limits the ability to carry larger payloads and increases the cost per tonne. Once the trucks are outside the Shire roads, the operations convert to offroad sections that have the option to allow larger payload trucks.

OBM and MLG Oz are requesting that the Shire utilises section 3.50 of the *Local Government Act 1995* item (1a) to provide a closure of the section or road between the

Davyhurst Mill Access Road and the Evanston Menzies Road at Mulline as indicated on the map below.





This would allow larger payload trucks to operate from the Riverina Mine to the Davyhurst Mill. Road closure signs would be placed at Davyhurst and Mulline with directions for traffic to use Davyhurst Road to travel to Evanston Menzies Road.

# Use of Permits

As part of this requested road closure, OBM and MLG Oz propose to still allow parties that have a genuine requirement (including visits to Ularring Soak) to access it under an access permit system that would be issued through either the Shire of Menzies or the Ora Banda administration at the Davyhurst or Riverina Mine sites.

# Advantages for Key Stakeholders

By supporting OBM and MLG Oz's Davyhurst haulage route optimisation, the following benefits are observed for the key stake holders involved.

# Ora Banda Mining and MLG Oz