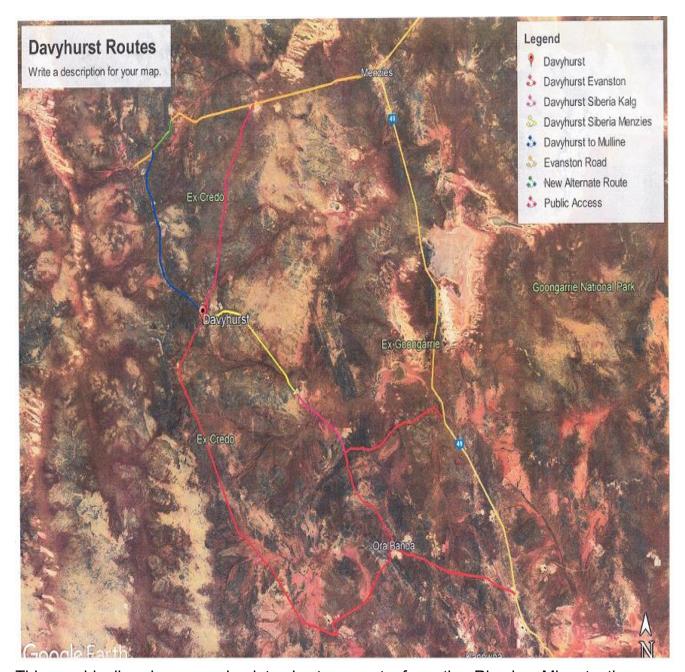

st Road and has a road number 6090010. This road is maintained by the Shire.

The map below shows both roads.



# Proposal

Operation of road trains between the Riverina Mine Access Road and the Davyhurst Mill Access Road must be carried on in line with on-road operations (the same as a main Highway). This limits the ability to carry larger payloads and increases the cost per tonne. Once the trucks are outside the Shire roads, the operations convert to offroad sections that have the option to allow larger payload trucks.

OBM and MLG Oz are requesting that the Shire utilises section 3.50 of the *Local Government Act 1995* item (1a) to provide a closure of the section or road between the

Davyhurst Mill Access Road and the Evanston Menzies Road at Mulline as indicated on the map below.





This would allow larger payload trucks to operate from the Riverina Mine to the Davyhurst Mill. Road closure signs would be placed at Davyhurst and Mulline with directions for traffic to use Davyhurst Road to travel to Evanston Menzies Road.

# Use of Permits

As part of this requested road closure, OBM and MLG Oz propose to still allow parties that have a genuine requirement (including visits to Ularring Soak) to access it under an access permit system that would be issued through either the Shire of Menzies or the Ora Banda administration at the Davyhurst or Riverina Mine sites.

# Advantages for Key Stakeholders

By supporting OBM and MLG Oz's Davyhurst haulage route optimisation, the following benefits are observed for the key stake holders involved.

# Ora Banda Mining and MLG Oz

-