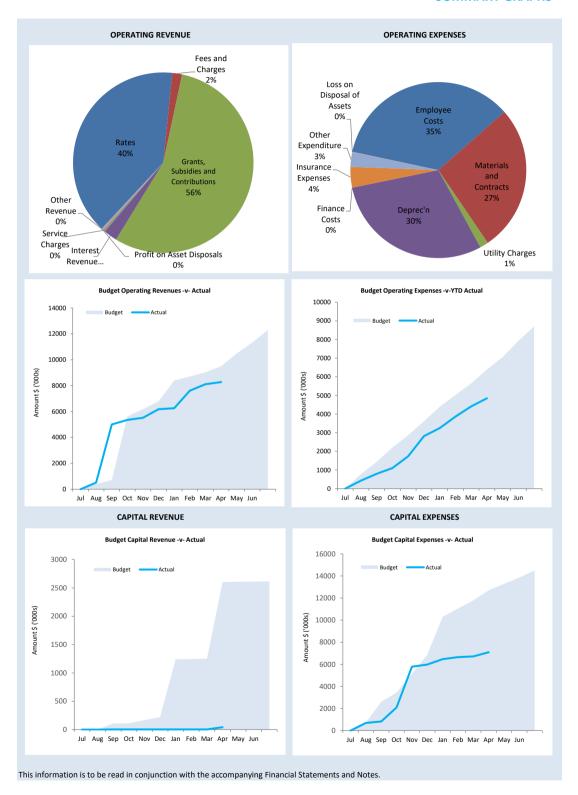

### **SUMMARY GRAPHS**

#### **REVENUE**

#### **RATES**

All rates levied under the Local Government Act 1995. Includes general, differential, specific area rates, minimum rates, interim rates, back rates, ex-gratia rates, less discounts offered. Exclude administration fees, interest on instalments, interest on arrears and service charges.

#### **GRANTS, SUBSIDIES AND CONTRIBUTIONS**

Refer to all amounts received as grants, subsidies and contributions that are not non-operating grants.

#### **GRANTS, SUBSIDIES AND CONTRIBUTIONS**

Amounts received specifically for the acquisition, construction of new or the upgrading of non-current assets paid to a local government, irrespective of whether these amounts are received as capital grants, subsidies, contributions or donations.

#### PROFIT ON ASSET DISPOSAL

Profit on the disposal of assets including gains on the disposal of long term investments. Losses are disclosed under the expenditure classifications.

#### **FEES AND CHARGEES**

Revenues (other than service charges) from the use of facilities and charges made for local government services,

sewerage rates, rentals, hire charges, fee for service,

photocopying charges, licences, sale of goods or information, fines, penalties and administration fees. Local governments may wish to disclose more detail such as rubbish collection fees, rental of property, fines and penalties, other fees and charges.

#### SERVICE CHARGES

Service charges imposed under Division 6 of Part 6 of the Local Government Act 1995. Regulation 54 of the Local Government (Financial Management) Regulations 1996 identifies these as television and radio broadcasting, underground electricity and neighbourhood surveillance services. Exclude rubbish removal charges. Interest and other items of a similar nature received from bank and investment accounts, interest on rate instalments, interest on rate arrears and interest on debtors.

#### INTEREST REVENUE

Interest and other items of a similar nature received from bank and investment accounts, interest on rate instalments,

#### **EXPENSES**

#### **EMPLOYEE COSTS**

All costs associate with the employment of person such as salaries, wages, allowances, benefits such as vehicle and housing, superannuation, employment expenses, removal expenses, relocation expenses, worker's compensation insurance, training costs, conferences, safety expenses, medical examinations, fringe benefit tax, etc.

#### **MATERIALS AND CONTRACTS**

All expenditures on materials, supplies and contracts not classified under other headings. These include supply of goods and materials, legal expenses, consultancy, maintenance agreements, communication expenses, advertising expenses, membership, periodicals, publications, hire expenses, rental, leases, postage and freight etc. Local governments may wish to disclose more detail such as contract services, consultancy, information technology, rental or lease expenditures.

#### UTILITIES (GAS, ELECTRICITY, WATER, ETC.)

Expenditures made to the respective agencies for the provision of power, gas or water. Exclude expenditures incurred for the reinstatement of roadwork on behalf of these agencies.

#### **INSURANCE**

All insurance other than worker's compensation and health

benefit insurance included as a cost of employment.

#### LOSS ON ASSET DISPOSAL

Loss on the disposal of fixed assets.

### DEPRECIATION ON NON-CURRENT ASSETS

Depreciation expense raised on all classes of assets.

#### FINANCE COSTS

Interest and other costs of finance paid, including costs of finance for loan debentures, overdraft accommodation and refinancing expenses.

#### OTHER EXPENDITURE

Statutory fees, taxes, provision for bad debts, member's fees or State taxes. Donations and subsidies made to community groups.

### **BY NATURE**

|                                                                                                                                                                                                                                                                              | Note    | Adopted<br>Annual<br>Budget     | Amended<br>Annual<br>Budget  | YTD<br>Budget<br>(a)         | YTD<br>Actual<br>(b)       | Var. \$<br>(b)-(a)      | Var. %<br>(b)-(a)/(a) | Var.<br>▲▼ | Significan<br>Var.<br>S |
|------------------------------------------------------------------------------------------------------------------------------------------------------------------------------------------------------------------------------------------------------------------------------|---------|---------------------------------|------------------------------|------------------------------|----------------------------|-------------------------|-----------------------|------------|-------------------------|
|                                                                                                                                                                                                                                                                              |         | \$                              | \$                           | \$                           | \$                         | \$                      | %                     |            |                         |
| OPERATING ACTIVITIES                                                                                                                                                                                                                                                         |         |                                 |                              |                              |                            |                         |                       |            |                         |
| Revenue from operating activities                                                                                                                                                                                                                                            | _       | 4 225 040                       | 4 425 040                    | 4 435 040                    | 4 420 500                  | (45.00.0)               | (00/)                 |            |                         |
| Rates<br>Grants, Subsidies and                                                                                                                                                                                                                                               | 6       | 4,335,810                       | 4,435,810                    | 4,435,810                    | 4,420,586                  | (15,224)                | (0%)                  | •          |                         |
| Contributions                                                                                                                                                                                                                                                                | 12      | 558,417                         | 575,417                      | 356,912                      | 402,662                    | 45,750                  | 13%                   |            | s                       |
| Fees and Charges                                                                                                                                                                                                                                                             | 12      | 240,205                         | 299,905                      | 226,609                      | 195,935                    | (30,674)                | (14%)                 | Ţ          | s                       |
| Service Charges                                                                                                                                                                                                                                                              |         | 0                               | 0                            | 0                            | 0                          | (50,074)                | (2470)                |            |                         |
| nterest Revenue                                                                                                                                                                                                                                                              |         | 301,000                         | 309,000                      | 246,506                      | 266,181                    | 19,675                  | 8%                    | •          |                         |
| Other Revenue                                                                                                                                                                                                                                                                |         | 30,450                          | 38,850                       | 29,115                       | 21,351                     | (7,764)                 | (27%)                 | •          |                         |
| Profit on Disposal of Assets                                                                                                                                                                                                                                                 | 7       | 43,894                          | 43,894                       | 35,674                       | 32,522                     | (3,152)                 | (9%)                  | •          |                         |
| Gain FV Valuation of Assets                                                                                                                                                                                                                                                  |         | 0                               | 0                            | 0                            | 0                          | 0                       |                       |            |                         |
| - 10. 6                                                                                                                                                                                                                                                                      |         | 5,509,776                       | 5,702,876                    | 5,330,626                    | 5,339,237                  |                         |                       |            |                         |
| Expenditure from operating activities Employee Costs                                                                                                                                                                                                                         |         | (2,896,464)                     | (2,921,581)                  | (2.126.005)                  | (1,705,380.74)             | 431.525                 | 20%                   |            | s                       |
| Materials and Contracts                                                                                                                                                                                                                                                      |         | (2,627,425)                     | (2,723,986)                  | (1,940,155)                  | (1,307,578.60)             | 632,576                 | 33%                   | - Ā        | s                       |
| Jtility Charges                                                                                                                                                                                                                                                              |         | (110,200)                       | (114,300)                    | (85.554)                     | (76,596)                   | 8,958                   | 10%                   |            |                         |
| Depreciation                                                                                                                                                                                                                                                                 |         | (2,140,427)                     | (2,150,427)                  | (1,612,764)                  | (1,439,822)                | 172,942                 | 11%                   | •          | s                       |
| Finance Costs                                                                                                                                                                                                                                                                |         | (26,085)                        | 0                            | 0                            | 0                          | 0                       |                       |            |                         |
| Insurance Expenses                                                                                                                                                                                                                                                           |         | (163,583)                       | (173,504)                    | (129,897)                    | (184,181)                  | (54,284)                | (42%)                 | •          | S                       |
| Other Expenditure                                                                                                                                                                                                                                                            |         | (601,711)                       | (620,711)                    | (478,495)                    | (130,287)                  | 348,208                 | 73%                   | <b>A</b>   | S                       |
| oss on Disposal of Assets                                                                                                                                                                                                                                                    | 7       | 0                               | (2,730)                      | (2,730)                      | (2,730)                    | (0)                     | (0%)                  | •          |                         |
| oss FV Valuation of Assets                                                                                                                                                                                                                                                   |         | (0.565.003)                     | (9 707 220)                  | (6.396.500)                  | (4.946.575)                | 0                       |                       |            |                         |
| Non-cash amounts excluded from operating activities                                                                                                                                                                                                                          |         | (8,565,893)                     | (8,707,239)                  | (6,386,500)                  | (4,846,575)                |                         |                       |            |                         |
| Non-cash amounts excluded from operating activities  Add back Depreciation                                                                                                                                                                                                   |         | 2,140,427                       | 2,150,427                    | 1,612,764                    | 1,439,822                  | (172,942)               | (11%)                 | _          | s                       |
| Adjust (Profit)/Loss on Asset Disposal                                                                                                                                                                                                                                       | 7       | (43,894)                        | (41,164)                     | (32,944)                     | (29,792)                   | 3,152                   | (10%)                 | À          | •                       |
| Movement in Leave Reserve (Added Back)                                                                                                                                                                                                                                       | •       | (2,544)                         | (2,544)                      | (32,3 1 1)                   | (25,752)                   | 0                       |                       | _          |                         |
| Movement in Deferred Pensioner Rates/ESL                                                                                                                                                                                                                                     |         | Ó                               | Ó                            | 0                            | 0                          | 0                       |                       |            |                         |
| Movement in Employee Benefit Provisions                                                                                                                                                                                                                                      |         | 0                               | 0                            | 0                            | 0                          | 0                       |                       |            |                         |
| Rounding Adjustments                                                                                                                                                                                                                                                         |         | 0                               | 0                            | 0                            | 0                          | 0                       |                       |            |                         |
| Movement Due to Changes in Accounting Standards                                                                                                                                                                                                                              |         | 0                               | 0                            | 0                            | 0                          | 0                       |                       |            |                         |
| Loss on Asset Revaluation                                                                                                                                                                                                                                                    |         | 0                               | 0                            | 0                            | 0                          | 0                       |                       |            |                         |
| Adjustment in Fixed Assets                                                                                                                                                                                                                                                   |         | 0                               | 2 406 740                    | 1 570 020                    | 0                          | 0                       |                       |            |                         |
| Amount attributable to operating activities                                                                                                                                                                                                                                  |         | 2,093,989<br>(962,129)          | 2,106,719<br>(897,644)       | 1,579,820<br><b>523,946</b>  | 1,410,030<br>1,902,692     |                         |                       |            |                         |
| · -                                                                                                                                                                                                                                                                          |         |                                 |                              |                              |                            |                         |                       |            |                         |
| INVESTING ACTIVITIES                                                                                                                                                                                                                                                         |         |                                 |                              |                              |                            |                         |                       |            |                         |
| Inflows from investing activities                                                                                                                                                                                                                                            | 12      | C 00C 077                       | C COE 411                    | 4 467 042                    | 2 027 264                  | /                       | (0.00/)               |            |                         |
| Capital Grants, Subsidies and Contributions Proceeds from Disposal of Assets                                                                                                                                                                                                 | 13<br>7 | 6,986,077<br>80,000             | 6,605,411<br>80,000          | 4,167,042<br>67,494          | 2,937,361<br>42,697        | (1,229,681)<br>(24,797) | (30%)                 | Ţ          | S                       |
| Proceeds from financial assets at amortised cost - self                                                                                                                                                                                                                      | ,       | 80,000                          | 80,000                       | 07,434                       | 42,037                     | (24,797)                | (3770)                | •          |                         |
| supporting loans                                                                                                                                                                                                                                                             | 9       | 0                               | 0                            | 0                            | 0                          | 0                       |                       |            |                         |
|                                                                                                                                                                                                                                                                              |         | 7,066,077                       | 6,685,411                    | 4,234,536                    | 2,980,057                  |                         |                       |            |                         |
| Outflows from investing activities                                                                                                                                                                                                                                           |         |                                 |                              |                              |                            |                         |                       |            |                         |
| Land Held for Resale                                                                                                                                                                                                                                                         | 8       | 0                               | 0                            | 0                            | 0                          | 0                       |                       |            |                         |
| Land and Buildings                                                                                                                                                                                                                                                           | 8       | (4,213,177)                     | (3,123,177)                  | (2,825,987)                  | (1,412,891)                | 1,413,096               | 50%                   | <b>A</b>   | S                       |
| Plant and Equipment                                                                                                                                                                                                                                                          | 8       | (800,000)                       | (813,000)                    | (787,600)                    | (227,440)                  | 560,160                 | 71%                   | •          | S                       |
| Furniture and Equipment                                                                                                                                                                                                                                                      | 8       | (7.574.541)                     | (6.702.541)                  | (5.267.111)                  | (2.072.000)                | 0                       |                       |            |                         |
| Infrastructure Assets - Roads<br>Infrastructure Assets - Footpaths                                                                                                                                                                                                           | 8<br>8  | (7,574,541)<br>(50,000)         | (6,703,541)<br>0             | (5,367,111)                  | (2,972,698)<br>0           | 2,394,413               | 45%                   | ^          | 5                       |
| Infrastructure Assets - Pootpatiis Infrastructure Assets - Parks and Ovals                                                                                                                                                                                                   | 8       | (50,000)                        | 0                            | 0                            | 0                          | 0                       |                       |            |                         |
| Infrastructure Assets - Parks and Ovais                                                                                                                                                                                                                                      | 8       | (2,323,287)                     | (1,372,525)                  | (1,283,559)                  | (18,895)                   | 1,264,664               | 99%                   |            | s                       |
| Payments for financial assets at amortised cost - self                                                                                                                                                                                                                       | 3       | (2,323,207)                     | (2,5,2,525)                  | (1,200,000)                  | (10,033)                   | 1,204,004               | 3370                  | -          | •                       |
| supporting loans                                                                                                                                                                                                                                                             |         | 0                               | 0                            | 0                            | 0                          | 0                       |                       |            |                         |
|                                                                                                                                                                                                                                                                              |         | (14,961,005)                    | (12,012,243)                 | (10,264,257)                 | (4,631,924)                |                         |                       |            |                         |
| Amount attributable to investing activities                                                                                                                                                                                                                                  |         | (7,894,928)                     | (5,326,832)                  | (6,029,721)                  | (1,651,867)                |                         |                       |            |                         |
| · ·                                                                                                                                                                                                                                                                          |         | ( / //                          | (-,, ,                       | (-,, ,                       | ( )                        |                         |                       |            |                         |
| FINANCING ACTIVITIES                                                                                                                                                                                                                                                         |         |                                 |                              |                              |                            |                         |                       |            |                         |
| Inflows from financing activities                                                                                                                                                                                                                                            |         | CEO 000                         |                              |                              | •                          |                         |                       |            |                         |
| Proceeds from new borrowings<br>Transfer from Reserves                                                                                                                                                                                                                       | 10      | 650,000<br>4,640,924            | 2 525 650                    | 2 525 650                    | 0                          | (2.525.650)             | (4000/)               | _          |                         |
| Transfer from Restricted Cash - Other                                                                                                                                                                                                                                        | 10      | 4,640,924                       | 2,535,659<br>0               | 2,535,659                    | 0                          | (2,535,659)             | (100%)                | •          | S                       |
| Transier Hom nestricted Cash - Other                                                                                                                                                                                                                                         |         | 5,290,924                       | 2,535,659                    | 2,535,659                    | 0                          | 0                       |                       |            |                         |
| Outflows from financing activities                                                                                                                                                                                                                                           |         | 2,230,324                       | _,,                          | _,,                          | ·                          |                         |                       |            |                         |
| Repayment of borrowings                                                                                                                                                                                                                                                      | 9       | (53,627)                        | 0                            | 0                            | 0                          | 0                       |                       |            |                         |
| Payments for principal portion of lease liabilities                                                                                                                                                                                                                          | 9       | 0                               | 0                            | 0                            | 0                          | 0                       |                       |            |                         |
| Fransfer to Reserves                                                                                                                                                                                                                                                         | 10      | (2,510,699)                     | (2,490,699)                  | (2,440,702)                  | (2,461,307)                | (20,605)                | (1%)                  | •          |                         |
| Fransfer to Restricted Cash - Other                                                                                                                                                                                                                                          |         | 0                               | 0                            | 0                            | 0                          | 0                       |                       |            |                         |
| Amount attributable to financing activities                                                                                                                                                                                                                                  |         | (2,564,326)<br><b>2,726,598</b> | (2,490,699)<br><b>44,960</b> | (2,440,702)<br><b>94,957</b> | (2,461,307)<br>(2,461,307) |                         |                       |            |                         |
| Annount attributable to illiditing detivities                                                                                                                                                                                                                                |         | 2,120,398                       | 44,300                       | 34,337                       | (2,401,307)                |                         |                       |            |                         |
| ·                                                                                                                                                                                                                                                                            |         |                                 |                              |                              |                            |                         |                       |            |                         |
| MOVEMENT IN SURPLUS OR DEFICIT                                                                                                                                                                                                                                               |         |                                 | C 470 F40                    | 6,179,518                    | 6,179,518                  | 0                       | 0%                    |            |                         |
| MOVEMENT IN SURPLUS OR DEFICIT<br>Surplus or deficit at the start of the financial year                                                                                                                                                                                      | 1       | 6,130,460                       | 6,179,518                    |                              |                            |                         |                       |            |                         |
| MOVEMENT IN SURPLUS OR DEFICIT Surplus or deficit at the start of the financial year Amount attributable to operating activities                                                                                                                                             | 1       | (962,129)                       | (897,644)                    | 523,946                      | 1,902,692                  |                         |                       |            |                         |
| MOVEMENT IN SURPLUS OR DEFICIT Surplus or deficit at the start of the financial year Amount attributable to operating activities Amount attributable to investing activities                                                                                                 | 1       | (962,129)<br>(7,894,928)        | (897,644)<br>(5,326,832)     | 523,946<br>(6,029,721)       | (1,651,867)                |                         |                       |            |                         |
| MOVEMENT IN SURPLUS OR DEFICIT Surplus or deficit at the start of the financial year Amount attributable to operating activities Amount attributable to investing activities Amount attributable to financing activities Surplus or deficit at the end of the financial year | 1       | (962,129)                       | (897,644)                    | 523,946                      | (1,651,867)<br>(2,461,307) |                         |                       |            |                         |