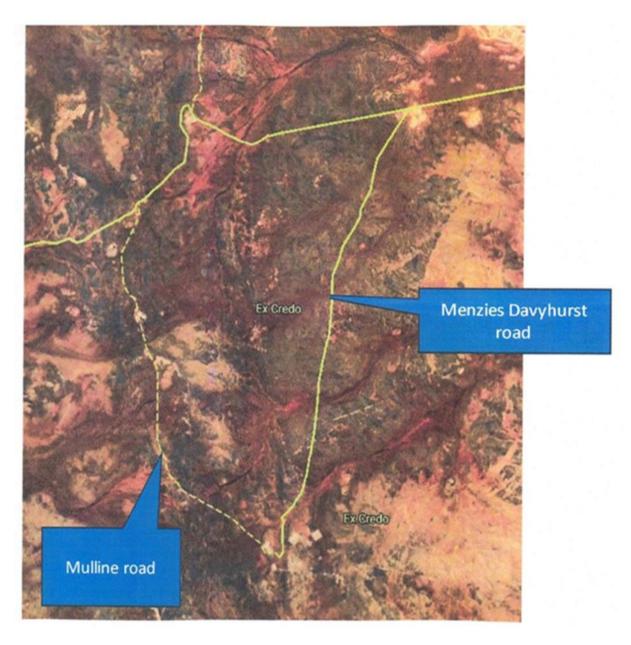

ip with haulage contractor, MLG Oz, uses Mulline Road, from the Davyhurst Mill Access to the intersection with Evanston Menzies Road, to haul ore from the Riverina Gold Mine to the Davyhurst Mill. The road connects the historic towns of Davyhurst and Mulline, both goldmining towns from around the end of the 19<sup>th</sup> century. This road has been used as a public road in the past and has a road number 6090012. For the past three years it has been wholly maintained by MLG at no cost to the Shire.

There are two routes from Davyhurst to Evanston Menzies Road, the second running from Davyhurst to join Evanston Menzies Road 27 kms West of Menzies township. This is known as Davyhurst Road and has a road number 6090010. This road is maintained by the Shire.

The map below shows both roads.



# Proposal

Operation of road trains between the Riverina Mine Access Road and the Davyhurst Mill Access Road must be carried on in line with on-road operations (the same as a main Highway). This limits the ability to carry larger payloads and increases the cost per tonne. Once the trucks are outside the Shire roads, the operations convert to offroad sections that have the option to allow larger payload trucks.

OBM and MLG Oz are requesting that the Shire utilises section 3.50 of the *Local Government Act 1995* item (1a) to provide a closure of the section or road between the

Davyhurst Mill Access Road and the Evanston Menzies Road at Mulline as indicated on the map below.





This would allow larger payload trucks to operate from the Riverina Mine to the Davyhurst Mill. Road closure