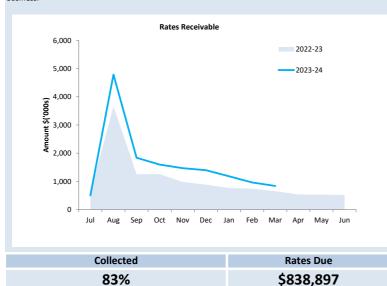

|                                    |      |    | Prior Year | C  | urrent Year |
|------------------------------------|------|----|------------|----|-------------|
| Financial Position                 |      | 31 | March 2023 | 31 | March 2024  |
| Adjusted Net Current Assets        | 88%  | \$ | 4,520,631  | \$ | 3,969,036   |
| Cash and Equivalent - Unrestricted | 108% | \$ | 4,364,825  | \$ | 4,698,526   |
| Cash and Equivalent - Restricted   | 124% | \$ | 11,487,185 | \$ | 14,236,142  |
| Receivables - Rates                | 128% | \$ | 653,589    | \$ | 838,391     |
| Receivables - Other                | 17%  | \$ | 729,033    | \$ | 124,910     |
| Payables                           | 179% | \$ | 177,758    | \$ | 318,050     |