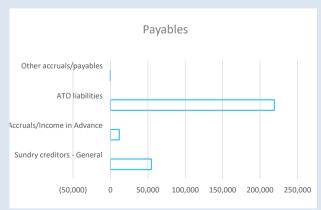

|                                    |      |    | Prior Year | C  | urrent Year |
|------------------------------------|------|----|------------|----|-------------|
| Financial Position                 |      | 31 | March 2023 | 31 | March 2024  |
| Adjusted Net Current Assets        | 88%  | \$ | 4,520,631  | \$ | 3,969,036   |
| Cash and Equivalent - Unrestricted | 108% | \$ | 4,364,825  | \$ | 4,698,526   |
| Cash and Equivalent - Restricted   | 124% | \$ | 11,487,185 | \$ | 14,236,142  |
| Receivables - Rates                | 128% | \$ | 653,589    | \$ | 838,391     |
| Receivables - Other                | 17%  | \$ | 729,033    | \$ | 124,910     |
| Payables                           | 179% | \$ | 177,758    | \$ | 318,050     |