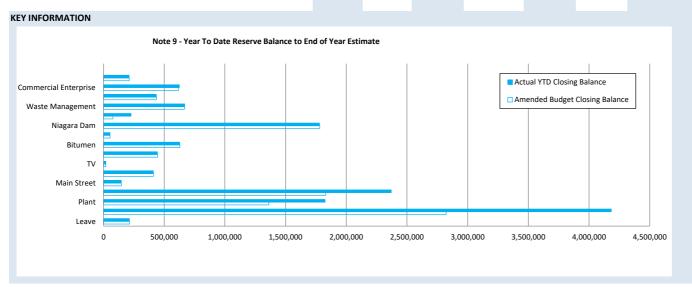

| 436,483           | 434,724            |
| Commercial Enterprise | 13,221          | 225               | 5,167    | 605,949           | 605,949      | 0                 | 0             | 619,395           | 624,337            |
| Land Purchase         | 207,630         | 3,528             | 2,678    | 0                 | 0            | 0                 | 0             | 211,158           | 210,308            |
|                       |                 |                   |          |                   |              |                   |               |                   |                    |
|                       | 11,774,836      | 200,000           | 170,608  | 2,290,699         | 2,290,699    | (2,535,659)       | 0             | 11,729,876        | 14,236,142         |



# OPERATING ACTIVITIES NOTE 11 OTHER CURRENT LIABILITIES

| Other Current Liabilities                         | Note | Opening<br>Balance<br>1 Jul 2023 | Liability<br>Increase | Liability<br>Reduction | Closing<br>Balance<br>31 Mar 2024 |
|---------------------------------------------------|------|----------------------------------|-----------------------|------------------------|-----------------------------------|
|                                                   |      | \$                               | \$                    | \$                     | \$                                |
| Other Liabilities                                 |      |                                  |                       |                        |                                   |
| - Contract lia