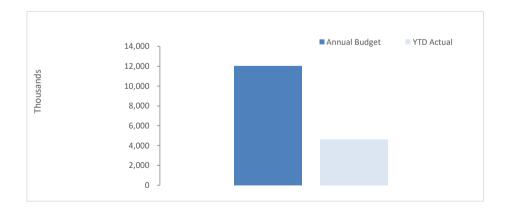

### **BY NATURE**

|                                                                                                                                                                                                                                                                              | Note    | Adopted<br>Annual<br>Budget     | Amended<br>Annual<br>Budget  | YTD<br>Budget<br>(a)         | YTD<br>Actual<br>(b)       | Var. \$<br>(b)-(a)      | Var. %<br>(b)-(a)/(a) | Var.<br>▲▼ | Significan<br>Var.<br>S |
|------------------------------------------------------------------------------------------------------------------------------------------------------------------------------------------------------------------------------------------------------------------------------|---------|---------------------------------|------------------------------|------------------------------|----------------------------|-------------------------|-----------------------|------------|-------------------------|
|                                                                                                                                                                                                                                                                              |         | \$                              | \$                           | \$                           | \$                         | \$                      | %                     |            |                         |
| OPERATING ACTIVITIES                                                                                                                                                                                                                                                         |         |                                 |                              |                              |                            |                         |                       |            |                         |
| Revenue from operating activities                                                                                                                                                                                                                                            | _       | 4 225 040                       | 4 425 040                    | 4 435 040                    | 4 420 500                  | (45.00.0)               | (00/)                 |            |                         |
| Rates<br>Grants, Subsidies and                                                                                                                                                                                                                                               | 6       | 4,335,810                       | 4,435,810                    | 4,435,810                    | 4,420,586                  | (15,224)                | (0%)                  | •          |                         |
| Contributions                                                                                                                                                                                                                                                                | 12      | 558,417                         | 575,417                      | 356,912                      | 402,662                    | 45,750                  | 13%                   |            | s                       |
| Fees and Charges                                                                                                                                                                                                                                                             | 12      | 240,205                         | 299,905                      | 226,609                      | 195,935                    | (30,674)                | (14%)                 | Ţ          | s                       |
| Service Charges                                                                                                                                                                                                                                                              |         | 0                               | 0                            | 0                            | 0                          | (50,074)                | (2470)                |            |                         |
| nterest Revenue                                                                                                                                                                                                                                                              |         | 301,000                         | 309,000                      | 246,506                      | 266,181                    | 19,675                  | 8%                    | •          |                         |
| Other Revenue                                                                                                                                                                                                                                                                |         | 30,450                          | 38,850                       | 29,115                       | 21,351                     | (7,764)                 | (27%)                 | •          |                         |
| Profit on Disposal of Assets                                                                                                                                                                                                                                                 | 7       | 43,894                          | 43,894                       | 35,674                       | 32,522                     | (3,152)                 | (9%)                  | •          |                         |
| Gain FV Valuation of Assets                                                                                                                                                                                                                                                  |         | 0                               | 0                            | 0                            | 0                          | 0                       |                       |            |                         |
| - 10. 6                                                                                                                                                                                                                                                                      |         | 5,509,776                       | 5,702,876                    | 5,330,626                    | 5,339,237                  |                         |                       |            |                         |
| Expenditure from operating activities Employee Costs                                                                                                                                                                                                                         |         | (2,896,464)                     | (2,921,581)                  | (2.126.005)                  | (1,705,380.74)             | 431.525                 | 20%                   |            | s                       |
| Materials and Contracts                                                                                                                                                                                                                                                      |         | (2,627,425)                     | (2,723,986)                  | (1,940,155)                  | (1,307,578.60)             | 632,576                 | 33%                   | - Ā        | s                       |
| Jtility Charges                                                                                                                                                                                                                                                              |         | (110,200)                       | (114,300)                    | (85.554)                     | (76,596)                   | 8,958                   | 10%                   |            |                         |
| Depreciation                                                                                                                                                                                                                                                                 |         | (2,140,427)                     | (2,150,427)                  | (1,612,764)                  | (1,439,822)                | 172,942                 | 11%                   | •          | s                       |
| Finance Costs                                                                                                                                                                                                                                                                |         | (26,085)                        | 0                            | 0                            | 0                          | 0                       |                       |            |                         |
| Insurance Expenses                                                                                                                                                                                                                                                           |         | (163,583)                       | (173,504)                    | (129,897)                    | (184,181)                  | (54,284)                | (42%)                 | •          | S                       |
| Other Expenditure                                                                                                                                                                                                                                                            |         | (601,711)                       | (620,711)                    | (478,495)                    | (130,287)                  | 348,208                 | 73%                   | <b>A</b>   | S                       |
| oss on Disposal of Assets                                                                                                                                                                                                                                                    | 7       | 0                               | (2,730)                      | (2,730)                      | (2,730)                    | (0)                     | (0%)                  | •          |                         |
| oss FV Valuation of Assets                                                                                                                                                                                                                                                   |         | (0.565.003)                     | (9 707 220)                  | (6.396.500)                  | (4.946.575)                | 0                       |                       |            |                         |
| Non-cash amounts excluded from operating activities                                                                                                                                                                                                                          |         | (8,565,893)                     | (8,707,239)                  | (6,386,500)                  | (4,846,575)                |                         |                       |            |                         |
| Non-cash amounts excluded from operating activities  Add back Depreciation                                                                                                                                                                                                   |         | 2,140,427                       | 2,150,427                    | 1,612,764                    | 1,439,822                  | (172,942)               | (11%)                 | _          | s                       |
| Adjust (Profit)/Loss on Asset Disposal                                                                                                                                                                                                                                       | 7       | (43,894)                        | (41,164)                     | (32,944)                     | (29,792)                   | 3,152                   | (10%)                 | À          | •                       |
| Movement in Leave Reserve (Added Back)                                                                                                                                                                                                                                       | •       | (2,544)                         | (2,544)                      | (32,3 1 1)                   | (25,752)                   | 0                       |                       | _          |                         |
| Movement in Deferred Pensioner Rates/ESL                                                                                                                                                                                                                                     |         | Ó                               | Ó                            | 0                            | 0                          | 0                       |                       |            |                         |
| Movement in Employee Benefit Provisions                                                                                                                                                                                                                                      |         | 0                               | 0                            | 0                            | 0                          | 0                       |                       |            |                         |
| Rounding Adjustments                                                                                                                                                                                                                                                         |         | 0                               | 0                            | 0                            | 0                          | 0                       |                       |            |                         |
| Movement Due to Changes in Accounting Standards                                                                                                                                                                                                                              |         | 0                               | 0                            | 0                            | 0                          | 0                       |                       |            |                         |
| Loss on Asset Revaluation                                                                                                                                                                                                                                                    |         | 0                               | 0                            | 0                            | 0                          | 0                       |                       |            |                         |
| Adjustment in Fixed Assets                                                                                                                                                                                                                                                   |         | 0                               | 2 406 740                    | 1 570 020                    | 0                          | 0                       |                       |            |                         |
| Amount attributable to operating activities                                                                                                                                                                                                                                  |         | 2,093,989<br>(962,129)          | 2,106,719<br>(897,644)       | 1,579,820<br><b>523,946</b>  | 1,410,030<br>1,902,692     |                         |                       |            |                         |
| · -                                                                                                                                                                                                                                                                          |         |                                 |                              |                              |                            |                         |                       |            |                         |
| INVESTING ACTIVITIES                                                                                                                                                                                                                                                         |         |                                 |                              |                              |                            |                         |                       |            |                         |
| Inflows from investing activities                                                                                                                                                                                                                                            | 12      | C 00C 077                       | C COE 411                    | 4 467 042                    | 2 027 264                  | /                       | (0.00/)               |            |                         |
| Capital Grants, Subsidies and Contributions Proceeds from Disposal of Assets                                                                                                                                                                                                 | 13<br>7 | 6,986,077<br>80,000             | 6,605,411<br>80,000          | 4,167,042<br>67,494          | 2,937,361<br>42,697        | (1,229,681)<br>(24,797) | (30%)                 | Ţ          | S                       |
| Proceeds from financial assets at amortised cost - self                                                                                                                                                                                                                      | ,       | 80,000                          | 80,000                       | 07,434                       | 42,037                     | (24,797)                | (3770)                | •          |                         |
| supporting loans                                                                                                                                                                                                                                                             | 9       | 0                               | 0                            | 0                            | 0                          | 0                       |                       |            |                         |
|                                                                                                                                                                                                                                                                              |         | 7,066,077                       | 6,685,411                    | 4,234,536                    | 2,980,057                  |                         |                       |            |                         |
| Outflows from investing activities                                                                                                                                                                                                                                           |         |                                 |                              |                              |                            |                         |                       |            |                         |
| Land Held for Resale                                                                                                                                                                                                                                                         | 8       | 0                               | 0                            | 0                            | 0                          | 0                       |                       |            |                         |
| Land and Buildings                                                                                                                                                                                                                                                           | 8       | (4,213,177)                     | (3,123,177)                  | (2,825,987)                  | (1,412,891)                | 1,413,096               | 50%                   | <b>A</b>   | S                       |
| Plant and Equipment                                                                                                                                                                                                                                                          | 8       | (800,000)                       | (813,000)                    | (787,600)                    | (227,440)                  | 560,160                 | 71%                   | •          | S                       |
| Furniture and Equipment                                                                                                                                                                                                                                                      | 8       | (7.574.541)                     | (6.702.541)                  | (5.267.111)                  | (2.072.000)                | 0                       |                       |            |                         |
| Infrastructure Assets - Roads<br>Infrastructure Assets - Footpaths                                                                                                                                                                                                           | 8<br>8  | (7,574,541)<br>(50,000)         | (6,703,541)<br>0             | (5,367,111)                  | (2,972,698)<br>0           | 2,394,413               | 45%                   | ^          | 5                       |
| Infrastructure Assets - Pootpatiis Infrastructure Assets - Parks and Ovals                                                                                                                                                                                                   | 8       | (50,000)                        | 0                            | 0                            | 0                          | 0                       |                       |            |                         |
| Infrastructure Assets - Parks and Ovais                                                                                                                                                                                                                                      | 8       | (2,323,287)                     | (1,372,525)                  | (1,283,559)                  | (18,895)                   | 1,264,664               | 99%                   |            | s                       |
| Payments for financial assets at amortised cost - self                                                                                                                                                                                                                       | 3       | (2,323,207)                     | (2,5,2,525)                  | (1,200,000)                  | (10,033)                   | 1,204,004               | 3370                  | -          | •                       |
| supporting loans                                                                                                                                                                                                                                                             |         | 0                               | 0                            | 0                            | 0                          | 0                       |                       |            |                         |
|                                                                                                                                                                                                                                                                              |         | (14,961,005)                    | (12,012,243)                 | (10,264,257)                 | (4,631,924)                |                         |                       |            |                         |
| Amount attributable to investing activities                                                                                                                                                                                                                                  |         | (7,894,928)                     | (5,326,832)                  | (6,029,721)                  | (1,651,867)                |                         |                       |            |                         |
| · ·                                                                                                                                                                                                                                                                          |         | ( / //                          | (-,, ,                       | (-,, ,                       | ( )                        |                         |                       |            |                         |
| FINANCING ACTIVITIES                                                                                                                                                                                                                                                         |         |                                 |                              |                              |                            |                         |                       |            |                         |
| Inflows from financing activities                                                                                                                                                                                                                                            |         | CEO 000                         |                              |                              | •                          |                         |                       |            |                         |
| Proceeds from new borrowings<br>Transfer from Reserves                                                                                                                                                                                                                       | 10      | 650,000<br>4,640,924            | 2 525 650                    | 2 525 650                    | 0                          | (2.525.650)             | (4000/)               | _          |                         |
| Transfer from Restricted Cash - Other                                                                                                                                                                                                                                        | 10      | 4,640,924                       | 2,535,659<br>0               | 2,535,659                    | 0                          | (2,535,659)             | (100%)                | •          | S                       |
| Transier Hom nestricted Cash - Other                                                                                                                                                                                                                                         |         | 5,290,924                       | 2,535,659                    | 2,535,659                    | 0                          | 0                       |                       |            |                         |
| Outflows from financing activities                                                                                                                                                                                                                                           |         | 2,230,324                       | _,,                          | _,,                          | ·                          |                         |                       |            |                         |
| Repayment of borrowings                                                                                                                                                                                                                                                      | 9       | (53,627)                        | 0                            | 0                            | 0                          | 0                       |                       |            |                         |
| Payments for principal portion of lease liabilities                                                                                                                                                                                                                          | 9       | 0                               | 0                            | 0                            | 0                          | 0                       |                       |            |                         |
| Fransfer to Reserves                                                                                                                                                                                                                                                         | 10      | (2,510,699)                     | (2,490,699)                  | (2,440,702)                  | (2,461,307)                | (20,605)                | (1%)                  | •          |                         |
| Fransfer to Restricted Cash - Other                                                                                                                                                                                                                                          |         | 0                               | 0                            | 0                            | 0                          | 0                       |                       |            |                         |
| Amount attributable to financing activities                                                                                                                                                                                                                                  |         | (2,564,326)<br><b>2,726,598</b> | (2,490,699)<br><b>44,960</b> | (2,440,702)<br><b>94,957</b> | (2,461,307)<br>(2,461,307) |                         |                       |            |                         |
| Annount attributable to illiditing detivities                                                                                                                                                                                                                                |         | 2,120,398                       | 44,300                       | 34,337                       | (2,401,307)                |                         |                       |            |                         |
| ·                                                                                                                                                                                                                                                                            |         |                                 |                              |                              |                            |                         |                       |            |                         |
| MOVEMENT IN SURPLUS OR DEFICIT                                                                                                                                                                                                                                               |         |                                 | C 470 F40                    | 6,179,518                    | 6,179,518                  | 0                       | 0%                    |            |                         |
| MOVEMENT IN SURPLUS OR DEFICIT<br>Surplus or deficit at the start of the financial year                                                                                                                                                                                      | 1       | 6,130,460                       | 6,179,518                    |                              |                            |                         |                       |            |                         |
| MOVEMENT IN SURPLUS OR DEFICIT Surplus or deficit at the start of the financial year Amount attributable to operating activities                                                                                                                                             | 1       | (962,129)                       | (897,644)                    | 523,946                      | 1,902,692                  |                         |                       |            |                         |
| MOVEMENT IN SURPLUS OR DEFICIT Surplus or deficit at the start of the financial year Amount attributable to operating activities Amount attributable to investing activities                                                                                                 | 1       | (962,129)<br>(7,894,928)        | (897,644)<br>(5,326,832)     | 523,946<br>(6,029,721)       | (1,651,867)                |                         |                       |            |                         |
| MOVEMENT IN SURPLUS OR DEFICIT Surplus or deficit at the start of the financial year Amount attributable to operating activities Amount attributable to investing activities Amount attributable to financing activities Surplus or deficit at the end of the financial year | 1       | (962,129)                       | (897,644)                    | 523,946                      | (1,651,867)<br>(2,461,307) |                         |                       |            |                         |