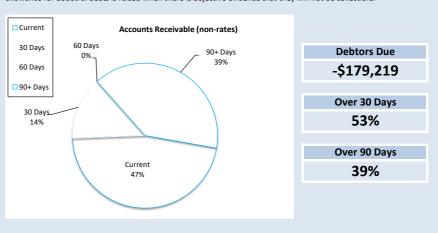

|                                    |      |    | Prior Year | C  | urrent Year |
|------------------------------------|------|----|------------|----|-------------|
| Financial Position                 |      | 31 | March 2023 | 31 | March 2024  |
| Adjusted Net Current Assets        | 88%  | \$ | 4,520,631  | \$ | 3,969,036   |
| Cash and Equivalent - Unrestricted | 108% | \$ | 4,364,825  | \$ | 4,698,526   |
| Cash and Equivalent - Restricted   | 124% | \$ | 11,487,185 | \$ | 14,236,142  |
| Receivables - Rates                | 128% | \$ | 653,589    | \$ | 838,391     |
| Receivables - Other                | 17%  | \$ | 729,033    | \$ | 124,910     |
| Payables                           | 179% | \$ | 177,758    | \$ | 318,050     |