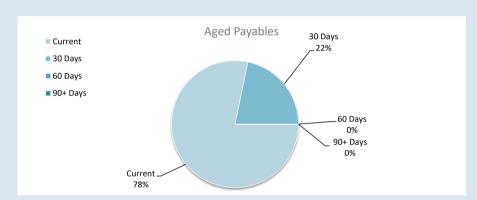

|                                    |      |    | Prior Year | C  | urrent Year |
|------------------------------------|------|----|------------|----|-------------|
| Financial Position                 |      | 31 | March 2023 | 31 | March 2024  |
| Adjusted Net Current Assets        | 88%  | \$ | 4,520,631  | \$ | 3,969,036   |
| Cash and Equivalent - Unrestricted | 108% | \$ | 4,364,825  | \$ | 4,698,526   |
| Cash and Equivalent - Restricted   | 124% | \$ | 11,487,185 | \$ | 14,236,142  |
| Receivables - Rates                | 128% | \$ | 653,589    | \$ | 838,391     |
| Receivables - Other                | 17%  | \$ | 729,033    | \$ | 124,910     |
| Payables                           | 179% | \$ | 177,758    | \$ | 318,050     |