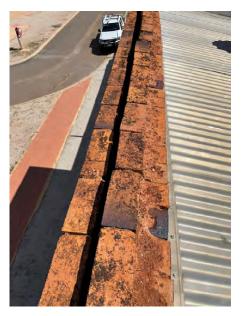

indicating rising damp



Plate 37 - Bubbling paint, indicating rising damp



Plate 39 – re-entrant cracking to plasterboard



Plate 38 – Displacement between infill concrete panels



Plate 40 – Previous augmentation of roof framing



Plate 41 – Limited tiedowns noted



Plate 42 - Visible moisture to lower masonry and efflorescence indicating rising damp



Plate 43 – Re-stumping to back extension using proprietary stirrups



Plate 44 - Façade Parapet poorly braced, soft mortar



Plate 45 – Lower parapet previous repair, soft mortar



Plate 46 – Capping mortar missing



Plate 47 – Start of shallow box gutter



Plate 48 – Soft mortar and previous repairs to parapet



Plate 49 – Previous repairs to parapet, crack propergating through



Plate 50 – Deterioration of capping mortar



Plate 51 – Missing capping brick and slight rotation of external leaf of parapet



Plate 52 – Missing capping brick and slight rotation of external leaf of parapet



Plate 53- Parapet with capping brick



Plate 54 - Cracking to external masonry, slight rotation of return wall



Plate 55 – Shallow box gutter and evidence of pooling



Plate 56 – Transition in box gutter to deeper but thinner section



Plate 57 – Thin section of box gutter



Plate 58 – Box gutter discharge, no provision for overflow, small diameter downpipe

# INSTALLATION

# ANZ

# Stabilising brick arch lintels using HeliBars and CemTies

| Product    | Description                              | Code |
|------------|------------------------------------------|------|
| CemTie     | Helical stainless steel pin