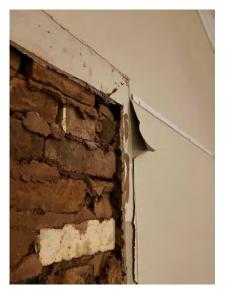

16 - Cracking to external masonry, slight rotation of return wall

File : JN2748 - Lady Shenton



Plate 17 - Cracking to external masonry, slight rotation of return wall



Plate 19 - Infilled chimney masonry not 'toothed' in



Plate 18 – Unsealed area adjacent to foundations, visible moisture to lower masonry and efflorescence indicating rising damp



Plate 20 – Proposed repair location

File : JN2748 - Lady Shenton

pg. 5



Plate 21 - Proposed repair location



Plate 23 - Proposed repair location



Plate 22 - Proposed repair location



Plate 24 - Proposed repair location

File : JN2748 - Lady Shenton



Plate 25 - Proposed repair location



Plate 27 - Proposed repair location, direct fix plasterboard



Plate 26 - Proposed repair location



Plate 28 - Proposed repair location



Plate 29 - Proposed repair location, former doorway masonry not 'toothed' in



Plate 31 – Re-entrant cracking



Plate 30 – Water ingress to ceiling below box gutter



Plate 32 - Re-entrant cracking



Plate 33 - Proposed repair location



Plate 35 - Water ingress to skirting below box gutter



Plate 34 – Water staining to ceiling lining



Plate 36 – Bubbling paint, indicating rising damp



Plate 37 - Bubbling paint, indicating rising damp



Plate 39 – re-entrant cracking to plasterboard



Plate 38 – Displacement between infill concrete panels



Plate 40 – Previous augmentation of roof framing



Plate 41 – Limited tiedowns noted



Plate 42 - Visible moisture to lower masonry and efflorescence indicating rising damp



Plate 43 – Re-stumping to back extension using proprietary