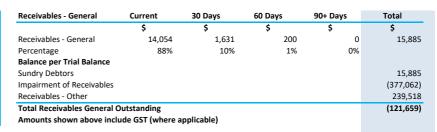

| \$           | \$          |
| Opening Arrears Previous Years | 663,136      | 594,451     |
| Levied this year               | 3,641,762    | 4,194,236   |
| Less Collections to date       | (3,710,447)  | (3,534,004) |
| Equals Current Outstanding     | 594,451      | 1,254,683   |
|                                |              |             |
|                                |              |             |
| Net Rates Collectable          | 594,451      | 1,254,683   |
| % Collected                    | 86.19%       | 73.80%      |

#### **KEY INFORMATION**

Trade and other receivables include amounts due from ratepayers for unpaid rates and service charges and other amounts due from third parties for goods sold and services performed in the ordinary course of business.



#### SIGNIFICANT ACCOUNTING POLICIES

Trade and other receivables include amounts due from ratepayers for unpaid rates and service charges and other amounts due from third parties for goods sold and services performed in the ordinary course of business. Receivables expected to be collected within 12 months of the end of the reporting period are classified as current assets. All other receivables are classified as non-current assets. Collectability of trade and other receivables is reviewed on an ongoing basis. Debts that are known to be uncollectible are written off when identified. An allowance for doubtful debts is raised when there is objective evidence that they will not be collectible.





| 12

#### OPERATING ACTIVITIES NOTE 3 RECEIVABLES

## SHIRE OF MENZIES NOTES TO THE STATEMEN