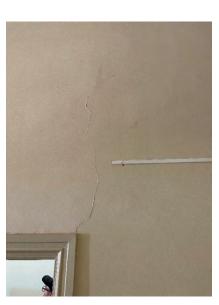

8 - Lady Shenton



Plate 17 - Cracking to external masonry, slight rotation of return wall



Plate 19 - Infilled chimney masonry not 'toothed' in



Plate 18 – Unsealed area adjacent to foundations, visible moisture to lower masonry and efflorescence indicating rising damp



Plate 20 – Proposed repair location

File : JN2748 - Lady Shenton

pg. 5



Plate 21 - Proposed repair location



Plate 23 - Proposed repair location



Plate 22 - Proposed repair location



Plate 24 - Proposed repair location

File : JN2748 - Lady Shenton



Plate 25 - Proposed repair location



Plate 27 - Proposed repair location, direct fix plasterboard



Plate 26 - Proposed repair location



Plate 28 - Proposed repair location



Plate 29 - Proposed repair location, former doorway masonry not 'toothed' in



Plate 31 – Re-entrant cracking



Plate 30 – Water ingress to ceiling below box gutter



Plate 32 - Re-entrant cracking



Plate 33 - Proposed repair location



Plate 35 - Water ingress to skirting below box gutter



Plate 34 – Water staining to ceiling lining



Plate 36 – Bubbling paint, indicating rising damp



Plate 37 - Bubbling paint, indicating rising damp



Plate 39 – re-entrant cracking to plasterboard



Plate 38 – Displacement between infill concrete panels



Plate 40 – Previous augmentation of roof framing



Plate 41 – Limited tiedowns noted



Plate 42 - Visible moisture to lower masonry and efflorescence indicating rising damp



Plate 43 – Re-stumping to back extension using proprietary stirrups



Plate 44 - Façade Parapet poorly braced, soft mortar



Plate 45 – L