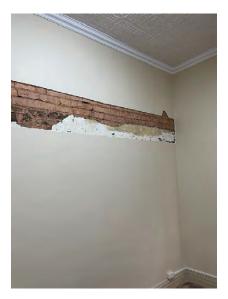

er masonry and efflorescence indicating rising damp

File : JN2748 - Lady Shenton



Plate 13 – Repairs, and cracking to external masonry



Plate 15 – Cracking to external masonry, previous repairs



Plate 14 - Cracking to external masonry



Plate 16 - Cracking to external masonry, slight rotation of return wall

File : JN2748 - Lady Shenton



Plate 17 - Cracking to external masonry, slight rotation of return wall



Plate 19 - Infilled chimney masonry not 'toothed' in



Plate 18 – Unsealed area adjacent to foundations, visible moisture to lower masonry and efflorescence indicating rising damp



Plate 20 – Proposed repair location

File : JN2748 - Lady Shenton

pg. 5



Plate 21 - Proposed repair location



Plate 23 - Proposed repair location



Plate 22 - Proposed repair location



Plate 24 - Proposed repair location

File : JN2748 - Lady Shenton



Plate 25 - Proposed repair location



Plate 27 - Proposed repair location, direct fix plasterboard



Plate 26 - Proposed repair location



Plate 28 - Proposed repair location



Plate 29 - Proposed repair location, former doorway masonry not 'toothed' in



Plate 31 – Re-entrant cracking



Plate 30 – Water ingress to ceiling below box gutter



Plate 32 - Re-entrant cracking



Plate 33 - Proposed repair location



Plate 35 - Water ingress to skirting below box gutter



Plate 34 – Water staining to ceiling lining



Plate 36 – Bubbling paint, indicating rising damp



Plate 37 - Bubbling paint, indicating rising damp



Plate 39 – re-entrant cracking to plasterboard



Plate 38 – Displacement between infill concre