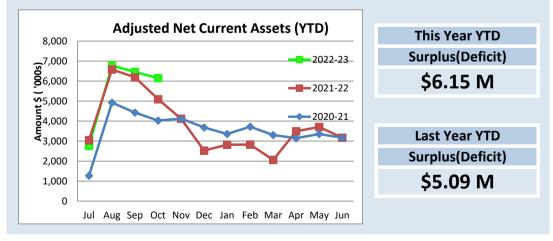

| Financial Position                 |      | Prior Year<br>31 October<br>2021 | urrent Year<br>31 October<br>2022 |
|------------------------------------|------|----------------------------------|-----------------------------------|
| Adjusted Net Current Assets        | 121% | \$<br>5,089,928                  | \$<br>6,153,143                   |
| Cash and Equivalent - Unrestricted | 137% | \$<br>5,335,905                  | \$<br>7,289,214                   |
| Cash and Equivalent - Restricted   | 92%  | \$<br>12,303,244                 | \$<br>11,374,405                  |
| Receivables - Rates                | 102% | \$<br>1,233,407                  | \$<br>1,254,683                   |
| Receivables - Other                | 220% | \$<br>116,141                    | \$<br>255,403                     |
| Payables                           | 89%  | \$<br>602,999                    | \$<br>534,465                     |

|                                                   | Note | Adopted<br>Annual<br>Budget | Annual<br>Budget<br>(d) | Amended YTD<br>Budget<br>(a) | YTD<br>Actual<br>(b) | Var. \$<br>(b)-(a) | Var. %<br>(b)-(a)/(a) | Var.    | Significant<br>Var.<br>S |
|---------------------------------------------------|------|-----------------------------|-------------------------|------------------------------|----------------------|--------------------|-----------------------|---------|--------------------------|
| Opening Funding Surplus(Deficit)                  | 1    | <b>\$</b><br>4,059,160      | <b>\$</b><br>3,171,176  | <b>\$</b><br>3,171,176       | \$<br>3,171,176      | <b>\$</b><br>0     | <b>%</b><br>0%        |         |                          |
| Revenue from operating activities                 |      |                             |                         |                              |                      |                    |                       |         |                          |
| Governance                                        |      | 0                           | 0                       | 0                            | (5,601)              | (5,601)            |                       | ▼       |                          |
| General Purpose Funding - Rates                   | 6    | 4,100,270                   | 4,100,270               | 4,100,270                    | 4,182,563            | 82,293             | 2%                    |         |                          |
| General Purpose Funding - Other                   |      | 2,385,694                   | 2,385,694               | 25,624                       | 332,153              | 306,529            | 1196%                 |         | S                        |
| Law, Order and Public Safety                      |      | 16,150                      | 16,150                  | 8,044                        | 12,425               | 4,381              | 54%                   |         |                          |
| Health                                            |      | 100,300                     | 100,300                 | 100,100                      | 772                  | (99,328)           | (99%)                 | •       | S                        |
| Education and Welfare                             |      | 0                           | 0                       | 0                            | 0                    | 0                  |                       |         |                          |
| Housing                                           |      | 45,380                      | 45,380                  | 15,124                       | 21,004               | 5,880              | 39%                   |         |                          |
| Community Amenities                               |      | 17,200                      | 17,200                  | 5,724                        | 12,145               | 6,421              | 112%                  |         |                          |
| Recreation and Culture                            |      | 38,700                      | 38,700                  | 24,886                       | 12,703               | (12,183)           | (49%)                 | •       |                          |
| Transport                                         |      | 296,444                     | 296,444                 | 97,400                       | 216,659              | 119,259            | 122%                  |         | S                        |
| Economic Services                                 |      | 284,650                     | 284,650                 | 108,204                      | 137,689              | 29,485             | 27%                   |         | S                        |
| Other Property and Services                       |      | 25,250                      | 25,250                  | 8,412                        | 9,907                | 1,495              | 18%                   | . 🔺     |                          |
|                                                   |      | 7,310,038                   | 7,310,038               | 4,493,788                    | 4,932,419            |                    |                       |         |                          |
| Expenditure from operating activities             |      |                             |                         | · ·                          |                      |                    |                       |         |                          |
| Governance                                        |      | (1,148,904)                 | (1,148,904)             | (427,972)                    | (238,543)            | 189,429            | 44%                   |         | S                        |
| General Purpose Funding                           |      | (427,643)                   | (427,643)               | (152,488)                    | (66,688)             | 85,800             | 56%                   | <b></b> | S                        |
| Law, Order and Public Safety                      |      | (119,439)                   | (119,439)               | (39,655)                     | (11,121)             | 28,534             | 72%                   | <b></b> | S                        |
| Health                                            |      | (154,990)                   | (154,990)               | (58,324)                     | (44,011)             | 14,313             | 25%                   |         |                          |
| Education and Welfare                             |      | (54,514)                    | (54,514)                | (16,864)                     | (6,585)              | 10,279             | 61%                   |         |                          |
| Housing                                           |      | (203,165)                   | (203,165)               | (67,124)                     | (87,550)             | (20,426)           | (30%)                 | •       |                          |
| Community Amenities                               |      | (441,837)                   | (441,837)               | (146,128)                    | (99,353)             | 46,775             | 32%                   |         | S                        |
| Recreation and Culture                            |      | (1,119,974)                 | (1,119,974)             | (508,824)                    | (215,550)            | 293,274            | 58%                   |         | S                        |
| Transport                                         |      | (2,662,235)                 | (2,662,235)             | (841,797)                    | (124,142)            | 717,655            | 85%                   |         | S                        |
| Economic Services                                 |      | (1,683,084)                 | (1,683,084)             | (504,873)                    | (295,046)            | 209,827            | 42%                   |         | S                        |
| Other Property and Services                       |      | (3,935)                     | (3,935)                 | 27,924                       | (365,858)            | (393,782)          | 1410%                 | •       |                          |
|                                                   |      | (8,019,719)                 | (8,019,719)             | (2,736,125)                  | (1,554,448)          |                    |                       |         |                          |
| Operating activities excluded from budget         |      |                             |                         |                              |                      |                    |                       |         |                          |
| Add back Depreciation                             |      | 1,961,063                   | 1,961,063               | 653,660                      | 0                    | (653,660)          | (100%)                | •       | S                        |
| Adjust (Profit)/Loss on Asset Disposal            | 7    | 16,596                      | 16,596                  | 0                            | 0                    | 0                  |                       |         |                          |
| Movement in Leave Reserve (Added Back)            |      | 0                           | 0                       | 0                            | 0                    | 0                  |                       |         |                          |
| Movement in Deferred Pensioner Rates/ESL          |      | 0                           | 0                       | 0                            | 0                    | 0                  |                       |         |                          |
| Movement in Employee Benefit Provisions           |      | 0                           | 0                       | 0                            | 0                    | 0                  |                       |         |                          |
| Rounding Adjustments                              |      | 0                           | 0                       | 0                            | 0                    | 0                  |                       |         |                          |
| Movement Due to Changes in Accounting Standards   |      | 0                           | 0                       | 0                            | 0                    | 0                  |                       |         |                          |
| Loss on Asset Revaluation                         |      | 0                           | 0                       | 0                            | 0                    | 0                  |                       |         |                          |
| Adjustment in Fixed Assets                        |      | 0                           | 0                       | 0                            | 0                    | 0                  |                       |         |                          |
| Amount attributable to operating activities       | 1    | 1,267,979                   | 1,267,979               | 2,411,323                    | 3,377,971            | 0                  |                       |         |                          |
| Investing Activities                              |      |                             |                         |                              |                      |                    |                       |         |                          |
| -                                                 |      |                             |                         |                              |                      |                    |                       |         |                          |
| Non-operating Grants, Subsidies and Contributions | 13   | 4,223,830                   | 4,223,830               | 1,282,036                    | 32,439               | (1,249,597)        | (97%)                 | ▼       | S                        |
| Proceeds from Disposal of Assets                  | 7    | 40,000                      | 40,000                  | 0                            | 0                    | 0                  |                       |         |                          |
| Land Held for Resale                              | 8    | 0                           | 0                       | 0                            | 0                    | 0                  |                       |         |                          |
| Land and Buildings                                | 8    | (4,778,021)                 | (4,278,021)             | (582,349)                    | (226,438)            | 355,911            | 61%                   |         | S                        |
| Plant and Equipment                               | 8    | (655,000)                   | (655,000)               | (39,832)                     | (23,249)             | 16,583             | 42%                   |         |                          |
| Infrastructure Assets - Roads                     | 8    | (4,995,830)                 | (4,995,830)             | (1,143,978)                  | (34,193)             | 1,109,785          | 97%                   |         | S                        |
| Infrastructure Assets - Footpaths                 | 8    | (50,000)                    | (50,000)                | (16,664)                     | 0                    | 16,664             | 100%                  |         |                          |
| Infrastructure Assets - Parks and Ovals           | 8    | (70,000)                    | (122,700)               | (65,200)                     | (105,705)            | (40,505)           | (62%)                 | ▼       | S                        |
| Infrastructure Assets - Other                     | 8    | (2,021,124)                 | (2,021,124)             | (184,752)                    | (298)                | 184,455            | 100%                  |         | S                        |
| Amount attributable to investing activities       |      | (8,306,145)                 | (7,858,845)             | (750,739)                    | (357,444)            |                    |                       |         |                          |
| Financing Activities                              | _    |                             |                         |                              |                      |                    |                       |         |                          |
| Proceeds from New Debentures                      | 9    | 0                           | 0                       | 0                            | 0                    | 0                  |                       |         |                          |
| Repayment of Debentures                           | 9    | 0                           | 0                       | 0                            | 0                    | 0                  |                       |         |                          |
| Repayment of Lease Financing                      | 9    | 0                           | 0                       | 0                            | 0                    | 0                  |                       |         |                          |
| Advances to Community Groups                      |      | 0                           | 0                       | 0                            | 0                    | 0                  |                       |         |                          |
| Transfer from Reserves                            | 10   | 4,294,927                   | 4,294,927               | 861,194                      | 0                    | (861,194)          | (100%)                | ▼       | S                        |
| Transfer to Reserves                              | 10   | (1,315,921)                 | (363,221)               | (115,545)                    | (38,560)             | 76,985             | 67%                   |         | S                        |
| Amount attributable to financing activities       |      | 2,979,006                   | 3,931,706               | 745,649                      | (38,560)             |                    |                       |         |                          |
| Closing Funding Surplus(Deficit)                  | 1    | (0)                         | 512,015                 | 5,577,409                    | 6,153,143            |                    |                       |         |                          |