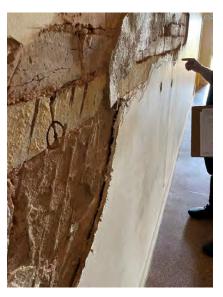

cracking to external masonry



Plate 15 – Cracking to external masonry, previous repairs



Plate 14 - Cracking to external masonry



Plate 16 - Cracking to external masonry, slight rotation of return wall

File : JN2748 - Lady Shenton



Plate 17 - Cracking to external masonry, slight rotation of return wall



Plate 19 - Infilled chimney masonry not 'toothed' in



Plate 18 – Unsealed area adjacent to foundations, visible moisture to lower masonry and efflorescence indicating rising damp



Plate 20 – Proposed repair location

File : JN2748 - Lady Shenton

pg. 5



Plate 21 - Proposed repair location



Plate 23 - Proposed repair location



Plate 22 - Proposed repair location



Plate 24 - Proposed repair location

File : JN2748 - Lady Shenton



Plate 25 - Proposed repair location



Plate 27 - Proposed repair location, direct fix plasterboard



Plate 26 - Proposed repair location



Plate 28 - Proposed repair location



Plate 29 - Proposed repair location, former doorway masonry not 'toothed' in



Plate 31 – Re-entrant cracking



Plate 30 – Water ingress to ceiling below box gutter



Plate 32 - Re-entrant cracking



Plate 33 - Proposed repair location



Plate 35 - Water ingress to skirting below box gutter



Plate 34 – Water staining to ceiling lining



Plate 36 – Bubbling paint, indicating rising damp



Plate 37 - Bubbling paint, indicating rising damp



Plate 39 – re-entrant cracking to plasterboard



Plate 38 – Displacement between infill concrete panels



Plate 40 – Previous augmentation of roof framing



Plate 41 – Limited tiedowns noted



Plate