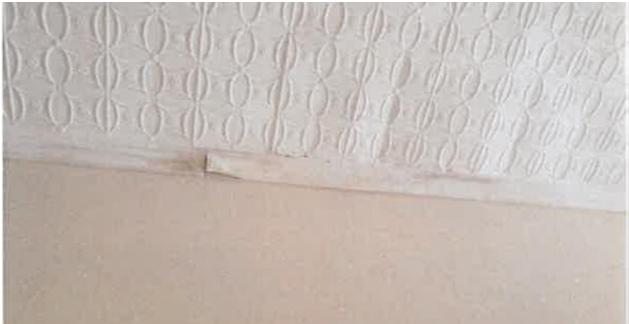

e corner of the two rooms is a blanked off fireplace.

From the Structural Engineer's experience, what happens in buildings like this is that fireplaces are never weatherproof and so water leaks in and the underlying reactive soils remain wet and this results in movement and cracking of surrounding walls

In the instance of the Lady Shenton, the roof has been replaced and the fire place blanked off so movement around the fire place should have stabilised however when the roof was replaced, the roof was changed from centrally pitched roof to an inverted butterfly roof with a central box gutter.

The box gutter is under sized and leaks in heavy rain. This is causing damage to the ceiling, internal walls and skirting. The water is likely getting into the foundation adjacent to the fireplace



Figure 3: Roof leak from undersized box gutter



Figure 4: Lady Shenton original centrally Pitched Roof



Figure 5: Central box gutter on butterfly profile roof

The Structural Engineer recommends replacing the box gutter with a minimum 450mm wide x 164mm deep box gutter, a new rain head with provision for overflow and a minimum 150mm downpipe.

To replace the box gutter, the roof sheeting will need to be removed and further inspection undertaken to ascertain if the there is sufficient space to accommodate the new gutter and what other modifications may be required to ensure it fits and is sufficiently supported.

As part of the Structural Engineer's inspection, access was gained to the roof and there are no apparent roof ties. For compliance purposes, roof ties should be installed to