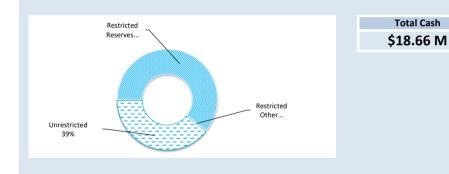

| Financial Position                 |      | Prior Year<br>31 October<br>2021 | urrent Year<br>31 October<br>2022 |
|------------------------------------|------|----------------------------------|-----------------------------------|
| Adjusted Net Current Assets        | 121% | \$<br>5,089,928                  | \$<br>6,153,143                   |
| Cash and Equivalent - Unrestricted | 137% | \$<br>5,335,905                  | \$<br>7,289,214                   |
| Cash and Equivalent - Restricted   | 92%  | \$<br>12,303,244                 | \$<br>11,374,405                  |
| Receivables - Rates                | 102% | \$<br>1,233,407                  | \$<br>1,254,683                   |
| Receivables - Other                | 220% | \$<br>116,141                    | \$<br>255,403                     |
| Payables                           | 89%  | \$<br>602,999                    | \$<br>534,465                     |