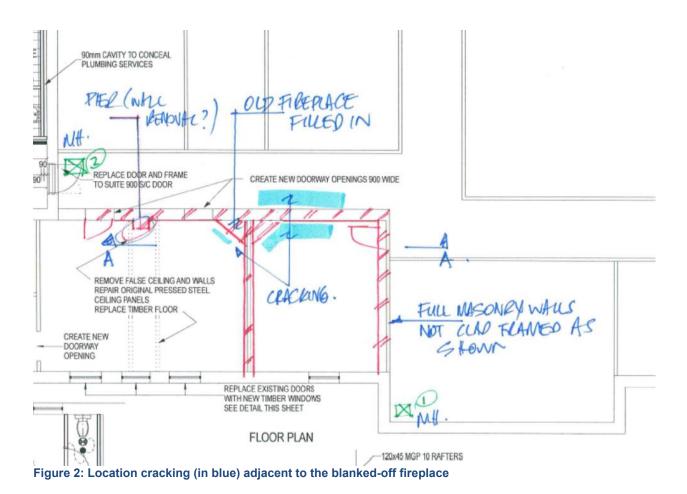

ring Consultants) was engaged to do a more detailed structural inspection of both issues along with identifying any other obvious issues.

The inspection, report and recommended remedial action has now been completed and is attached to this report.

## **Central Corridor Diagonal Crack**

The diagonal cracking in the central corridor is significant and has previously been repaired. As part of a previous repair, render had been removed from the lower part of the wall and replaced with dry lining (Gyprock). Since that repair, the crack has moved further and now torn the dry lining. Further repair will likely be only temporary therefore it is prudent to attempt to address the underlying issue in order to prevent future cracking if possible.



Figure 1: Diagonal Cracking in Central Corridor



The cause of this cracking is not 100% obvious without further investigation. In the corner of the two rooms is a blanked off fireplace.

From the Structural Engineer's experience, what happens in buildings like this is that fireplaces are never weatherproof and so water leaks in and the underlying reactive soils remain wet and this results in movement and cracking of surrounding walls

In the instance of the Lady Shenton, the roof has been replaced and the fire place blanked off so movement around the fire place should have stabilised however when the roof was replaced, the roof was changed from centrally pitched roof to an inverted butterfly roof with a central box gutter.

The box gutter is under sized and leaks in heavy rain. This is causing damage to the ceiling, internal walls and