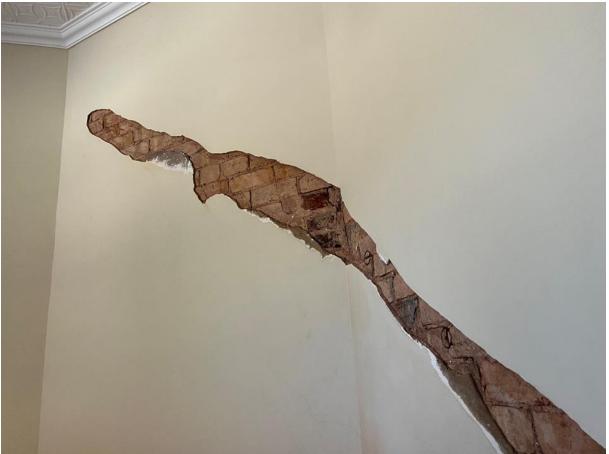

lted on site and a Structural Engineer (Kal Engineering Consultants) was engaged to do a more detailed structural inspection of both issues along with identifying any other obvious issues.

The inspection, report and recommended remedial action has now been completed and is attached to this report.

## **Central Corridor Diagonal Crack**

The diagonal cracking in the central corridor is significant and has previously been repaired. As part of a previous repair, render had been removed from the lower part of the wall and replaced with dry lining (Gyprock). Since that repair, the crack has moved further and now torn the dry lining. Further repair will likely be only temporary therefore it is prudent to attempt to address the underlying issue in order to prevent future cracking if possible.



Figure 1: Diagonal Cracking in Central Corridor



The cause of this cracking is not 100% obvious without further investigation. In the corner of the two rooms is a blanked off fireplace.

From the Structural Engineer's experience, what happens in buildings like this is that fireplaces are never weatherproof and so water leaks in and the underlying reactive soils remain wet and this results in movement and cracking of surrounding walls

In the instance of the Lady Shenton, the roof has been replaced and the fire place blanked off so movement around the fire place should have stabilised however when the roof was replaced, the roof was changed from centrally pitched roof to an inverted butterfly roof with a central box gutter.

The box gutter is under sized and leaks in heavy rain. This is