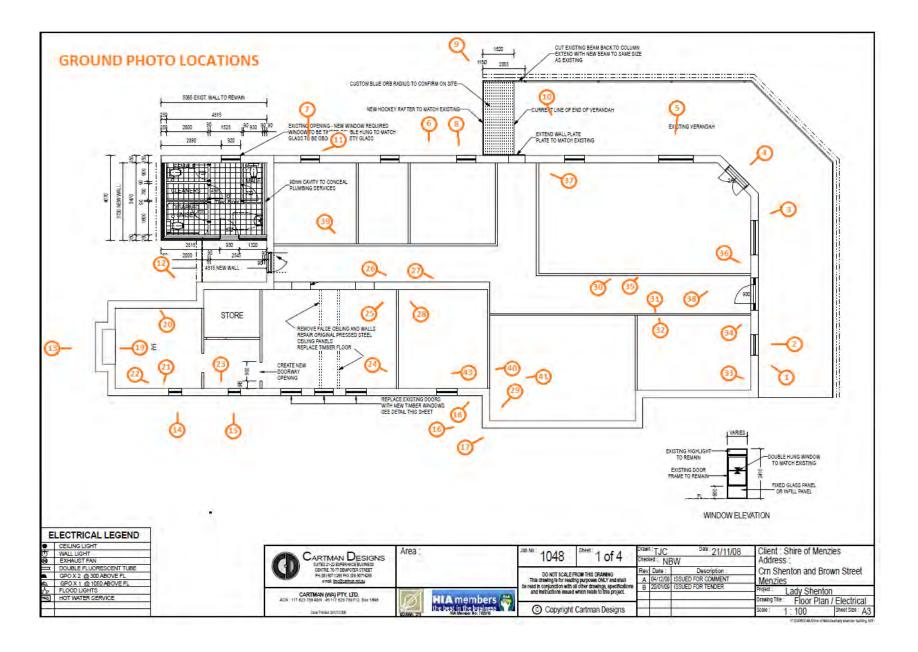

th aesthetic repairs, because if left unchecked it is opinion that the damage will resurface in the future.

Over time various repairs, alterations and additions have been completed, it is our opinion that in some instances and although well intentioned these undertakings have been at the long-term detriment of the structure.

As such the long-term integrity of the building could be improved by reversing some of the work formerly undertaken.

We believe any work to the building should be completed as part of a master plan, which would include addressing underlying issues initially and then attending to aesthetic repairs afterwards.

Report Attachment 2. Kal Engineering Inspection Report Sep 2022 – Rev A – Appendix Dossier

# Attachment 13.2.4.2

Page | **16** 

APPENDIX A - Photo Dossier







Plate 1 – Cement Render removed from lower pedestal



Plate 2 – Cracking to masonry arch and painted fascade



Plate 3 - Cracking to masonry arch



Plate 4 - Cracking to masonry arch

File : JN2748 - Lady Shenton



Plate 5 – Infilled doorway, masonry not 'toothed' in



Plate 6 – Hard mortar (possibly with cement)



Plate 7 – Replacement vent



Plate 8 – Hard mortar (possibly with cement)



Plate 9 – Poor tiedowns/connection to veranda post



Plate 11



Plate 10 – Replacement veranda



Plate 12 – Visible moisture to lower masonry and efflorescence indicating rising damp

File : JN2748 - Lady Shenton



Plate 13 – Repairs, and cracking to external masonry



Plate 15 – Cracking to external masonry, previous repairs



Plate 14 - Cracking to external masonry



Plate 16 - Cra