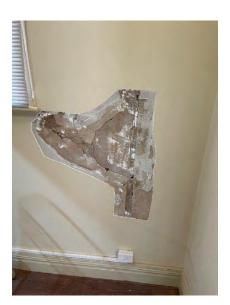

ate 11



Plate 10 – Replacement veranda



Plate 12 – Visible moisture to lower masonry and efflorescence indicating rising damp

File : JN2748 - Lady Shenton



Plate 13 – Repairs, and cracking to external masonry



Plate 15 – Cracking to external masonry, previous repairs



Plate 14 - Cracking to external masonry



Plate 16 - Cracking to external masonry, slight rotation of return wall

File : JN2748 - Lady Shenton



Plate 17 - Cracking to external masonry, slight rotation of return wall



Plate 19 - Infilled chimney masonry not 'toothed' in



Plate 18 – Unsealed area adjacent to foundations, visible moisture to lower masonry and efflorescence indicating rising damp



Plate 20 – Proposed repair location

File : JN2748 - Lady Shenton

pg. 5



Plate 21 - Proposed repair location



Plate 23 - Proposed repair location



Plate 22 - Proposed repair location



Plate 24 - Proposed repair location

File : JN2748 - Lady Shenton



Plate 25 - Proposed repair location



Plate 27 - Proposed repair location, direct fix plasterboard



Plate 26 - Proposed repair location



Plate 28 - Proposed repair location



Plate 29 - Proposed repair location, former doorway masonry not 'toothed' in



Plate 31 – Re-entrant cracking



Plate 30 – Water ingress to ceiling below box gutter



Plate 32 - Re-entrant cracking



Plate 33 - Proposed repair location



Plate 35 - Water ingress to skirting below box gutter



Plate 34 – Water staining to ceiling lining



Plate 36 – Bubbling paint, indicating rising damp



Plate 37 - Bubbling paint, indicating rising damp



Plate 39 – re-ent