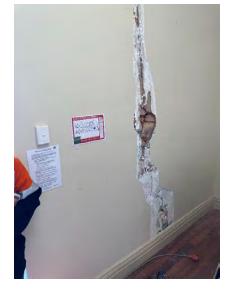

nt vent



Plate 8 – Hard mortar (possibly with cement)



Plate 9 – Poor tiedowns/connection to veranda post



Plate 11



Plate 10 – Replacement veranda



Plate 12 – Visible moisture to lower masonry and efflorescence indicating rising damp

File : JN2748 - Lady Shenton



Plate 13 – Repairs, and cracking to external masonry



Plate 15 – Cracking to external masonry, previous repairs



Plate 14 - Cracking to external masonry



Plate 16 - Cracking to external masonry, slight rotation of return wall

File : JN2748 - Lady Shenton



Plate 17 - Cracking to external masonry, slight rotation of return wall



Plate 19 - Infilled chimney masonry not 'toothed' in



Plate 18 – Unsealed area adjacent to foundations, visible moisture to lower masonry and efflorescence indicating rising damp



Plate 20 – Proposed repair location

File : JN2748 - Lady Shenton

pg. 5



Plate 21 - Proposed repair location



Plate 23 - Proposed repair location



Plate 22 - Proposed repair location



Plate 24 - Proposed repair location

File : JN2748 - Lady Shenton



Plate 25 - Proposed repair location



Plate 27 - Proposed repair location, direct fix plasterboard



Plate 26 - Proposed repair location



Plate 28 - Proposed repair location



Plate 29 - Proposed repair location, former doorway masonry not 'toothed' in



Plate 31 – Re-entrant cracking



Plate 30 – Water ingress to ceiling below box gutter



Plate 32 - Re-entrant cracking



Plate 33 - Proposed repair location



Plate 35 - Water ingress to skirting below box gutter



Plate 34 – Water staining to ceiling lining



Plate 36