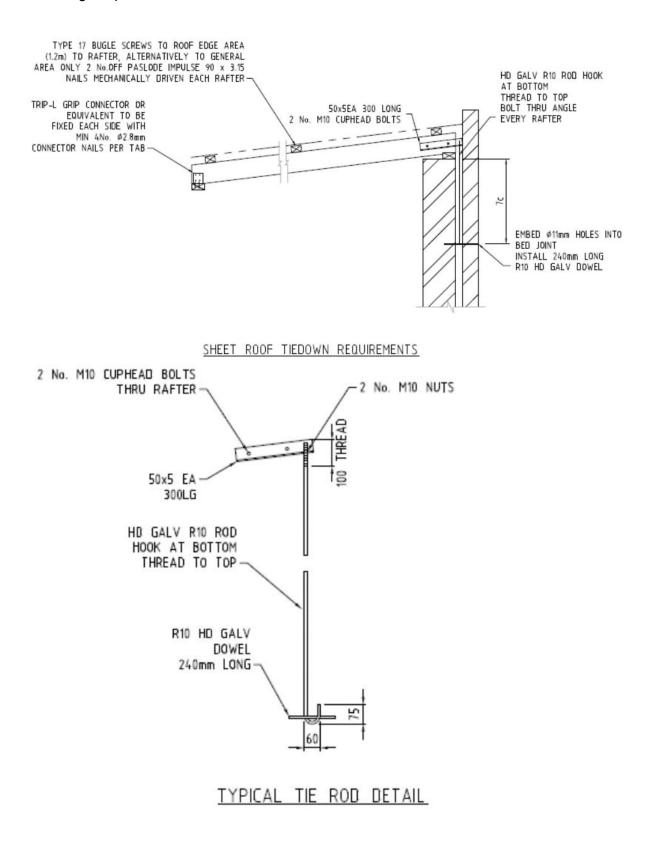

e roof tie downs does not form part of the current scope of work but can be incorporated within the scope of work as a variation. In order to allow the builder to accurately price the variation and ensure the whole thing works as it should, there modification of the box gutter and installation of roof tie downs really needs to be scoped in detail and designed by the Structural Engineer and there may be a requirement for inspection during the works once the sheeting is fully removed in order to fully understand how the current roof was constructed and the constraints. The Structural Engineer has also suggested, as an alternative, replacing the roof with a centrally pitched roof, similar to the original roof, however this would require design and consideration of the heritage implications.



# Southern Parapet

The south brick parapet is loose and flapping in the breeze. This is of particular concern as it overhangs the caravan park and could easily fall into the caravan park and injure or kill someone.

The Structural Engineer recommends taking down the outer leaf of the parapet above plate height and reinstating with retro fitter brick ties. The builder would like to use an alternative construction method of drilling and strengthening the inner leaf and then pinning the outer leaf to the inner leaf however the Structural Engineer does not support this approach.



Figure 6: Southern Parapet not tied into Internal Building Structure

Part of the installation of roof tie downs includes the installation of J rods secured to the inner and outer leaf of the wall, hence taking t