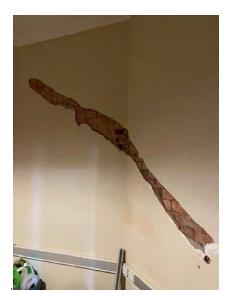

- Cracking to external masonry



Plate 16 - Cracking to external masonry, slight rotation of return wall

File : JN2748 - Lady Shenton



Plate 17 - Cracking to external masonry, slight rotation of return wall



Plate 19 - Infilled chimney masonry not 'toothed' in



Plate 18 – Unsealed area adjacent to foundations, visible moisture to lower masonry and efflorescence indicating rising damp



Plate 20 – Proposed repair location

File : JN2748 - Lady Shenton

pg. 5



Plate 21 - Proposed repair location



Plate 23 - Proposed repair location



Plate 22 - Proposed repair location



Plate 24 - Proposed repair location

File : JN2748 - Lady Shenton



Plate 25 - Proposed repair location



Plate 27 - Proposed repair location, direct fix plasterboard



Plate 26 - Proposed repair location



Plate 28 - Proposed repair location



Plate 29 - Proposed repair location, former doorway masonry not 'toothed' in



Plate 31 – Re-entrant cracking



Plate 30 – Water ingress to ceiling below box gutter



Plate 32 - Re-entrant cracking



Plate 33 - Proposed repair location



Plate 35 - Water ingress to skirting below box gutter



Plate 34 – Water staining to ceiling lining



Plate 36 – Bubbling paint, indicating rising damp



Plate 37 - Bubbling paint, indicating rising damp



Plate 39 – re-entrant cracking to plasterboard



Plate 38 – Displacement between infill concrete panels



Plate 40 – Previous augmentation of roof framing



Plate 41 – Limited tiedowns noted



Plate 42 - Visible moisture to lower masonry and efflorescence indicating rising damp



Plate 43 – Re-stumpi