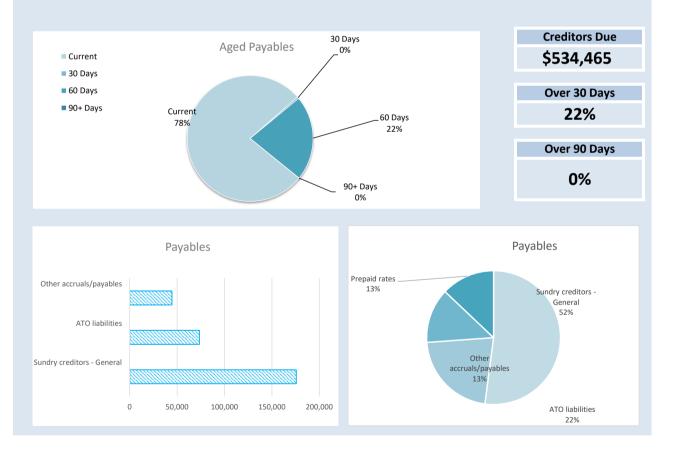

| Financial Position                 |      | Prior Year<br>31 October<br>2021 | urrent Year<br>31 October<br>2022 |
|------------------------------------|------|----------------------------------|-----------------------------------|
| Adjusted Net Current Assets        | 121% | \$<br>5,089,928                  | \$<br>6,153,143                   |
| Cash and Equivalent - Unrestricted | 137% | \$<br>5,335,905                  | \$<br>7,289,214                   |
| Cash and Equivalent - Restricted   | 92%  | \$<br>12,303,244                 | \$<br>11,374,405                  |
| Receivables - Rates                | 102% | \$<br>1,233,407                  | \$<br>1,254,683                   |
| Receivables - Other                | 220% | \$<br>116,141                    | \$<br>255,403                     |
| Payables                           | 89%  | \$<br>602,999                    | \$<br>534,465                     |