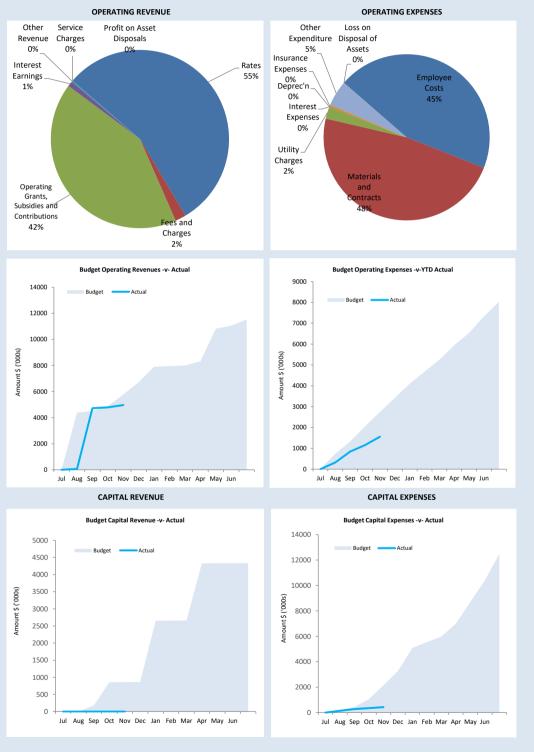

#### SHIRE OF MENZIES MONTHLY FINANCIAL REPORT FOR THE PERIOD ENDED 31 OCTOBER 2022

**SUMMARY GRAPHS** 

This information is to be read in conjunction with the accompanying Financial Statements and Notes.

#### REVENUE

#### RATES

All rates levied under the Local Government Act 1995. Includes general, differential, specific area rates, minimum rates, interim rates, back rates, ex-gratia rates, less discounts offered. Exclude administration fees, interest on instalments, interest on arrears and service charges.

#### **OPERATING GRANTS, SUBSIDIES AND CONTRIBUTIONS**

Refer to all amounts received as grants, subsidies and contributions that are not non-operating grants.

#### NON-OPERATING GRANTS, SUBSIDIES AND CONTRIBUTIONS

Amounts received specifically for the acquisition, construction of new or the upgrading of non-current assets paid to a local government, irrespective of whether these amounts are received as capital grants, subsidies, contributions or donations.

#### PROFIT ON ASSET DISPOSAL

Profit on the disposal of assets including gains on the disposal of long term investments. Losses are disclosed under the expenditure classifications.

#### FEES AND CHARGEES

Revenues (other than service charges) from the use of facilities and charges made for local government services, sewerage rates, rentals, hire charges, fee for service, photocopying charges, licences, sale of goods or information, fines, penalties and administration fees. Local governments may wish to disclose more detail such as rubbish collection fees, rental of property, fines and penalties, other fees and charges.

#### SERVICE CHARGES

Service charges imposed under Division 6 of Part 6 of the Local Government Act 1995. Regulation 54 of the Local Government (Financial Management) Regulations 1996 identifies these as television and radio broadcasting, underground electricity and neighbourhood surveillance services. Exclude rubbish removal charges. Interest and other items of a similar nature received from bank and investment accounts, interest on rate instalments, interest on rate arrears and interest on debtors.

#### **INTEREST EARNINGS**

Interest and other items of a similar nature received from bank and investment accounts, interest on rate instalments, interest on rate arrears and interest on debtors.

#### **OTHER REVENUE / INCOME**

Other revenue, which can not be classified under the above headings, includes dividends, discounts, rebates etc.

#### **EMPLOYEE COSTS**

All costs associate with the employment of person such as salaries, wages, allowances, benefits such as vehicle and housing, superannuation, employment expenses, removal expenses, relocation expenses, worker's compensation insurance, training costs, conferences, safety expenses, medical examinations, fringe benefit tax, etc.

#### MATERIALS AND CONTRACTS

All expenditures on materials, supplies and contracts not classified under other headings. These include supply of goods and materials, legal expenses, consultancy, maintenance agreements, communication expenses, advertising expenses, membership, periodicals, publications, hire expenses, rental, leases, postage and freight etc. Local governments may wish to disclose more detail such as contract services, consultancy, information technology, rental or lease expenditures.

#### UTILITIES (GAS, ELECTRICITY, WATER, ETC.)

Expenditures made to the respective agencies for the provision of power, gas or water. Exclude expenditures incurred for the reinstatement of roadwork on behalf of these agencies.

#### INSURANCE

All insurance other than worker's compensation and health benefit insurance included as a cost of employment.

#### LOSS ON ASSET DISPOSAL

Loss on the disposal of fixed assets.

**DEPRECIATION ON NON-CURRENT ASSETS** Depreciation expense raised on all classes of assets.

#### INTEREST EXPENSES

Interest and other costs of finance paid, including costs of finance for loan debentures, overdraft accommodation and refinancing expenses.

#### OTHER EXPENDITURE

Statutory fees, taxes, provision for bad debts, member's fees or State taxes. Donations and subsidies made to community groups.