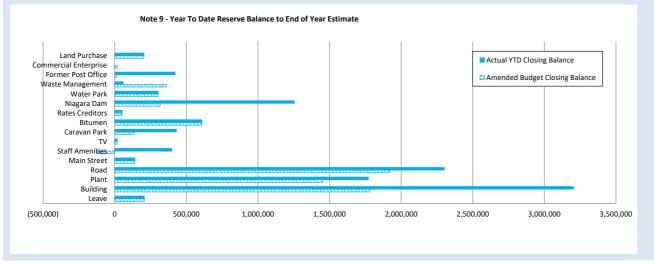

| 18,008                                  | 0                             |
| Land Purchase         | 203,441         | 811                                     | 691                          | 0                                        | 0                             | 0                                         | 0                              | 204,252                                 | 204,131                       |
|                       | 11,335,845      | 50,000                                  | 38,560                       | 313,221                                  | 0                             | (4,294,927)                               | 0                              | 7,404,139                               | 11,374,405                    |

**KEY INFORMATION** 



## SHIRE OF MENZIES NOTES TO THE STATEMENT OF FINANCIAL ACTIVITY FOR THE PERIOD ENDED 31 OCTOBER 2022

## OPERATING ACTIVITIES NOTE 11 OTHER CURRENT LIABILITIES

| Other Current Liabilities                              | Note | Opening<br>Balance<br>1 Jul 2022 | Liability<br>Increase | Liability<br>Reduction | Closing<br>Balance<br>31 Oct 2022 |
|--------------------------------------------------------|------|----------------------------------|-----------------------|------------------------|-----------------------------------|
|                                                        |      | \$                               | \$                    | \$                     | \$                                |
| Contract Liabilities                                   |      |