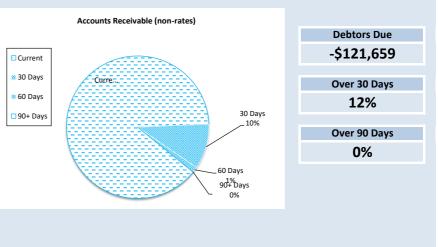

| Financial Position                 |      | Prior Year<br>31 October<br>2021 | urrent Year<br>31 October<br>2022 |
|------------------------------------|------|----------------------------------|-----------------------------------|
| Adjusted Net Current Assets        | 121% | \$<br>5,089,928                  | \$<br>6,153,143                   |
| Cash and Equivalent - Unrestricted | 137% | \$<br>5,335,905                  | \$<br>7,289,214                   |
| Cash and Equivalent - Restricted   | 92%  | \$<br>12,303,244                 | \$<br>11,374,405                  |
| Receivables - Rates                | 102% | \$<br>1,233,407                  | \$<br>1,254,683                   |
| Receivables - Other                | 220% | \$<br>116,141                    | \$<br>255,403                     |
| Payables                           | 89%  | \$<br>602,999                    | \$<br>534,465                     |