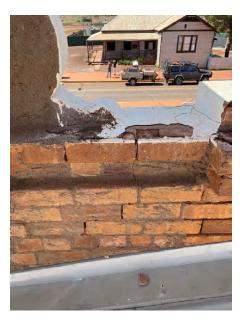

r ingress to skirting below box gutter



Plate 34 – Water staining to ceiling lining



Plate 36 – Bubbling paint, indicating rising damp



Plate 37 - Bubbling paint, indicating rising damp



Plate 39 – re-entrant cracking to plasterboard



Plate 38 – Displacement between infill concrete panels



Plate 40 – Previous augmentation of roof framing



Plate 41 – Limited tiedowns noted



Plate 42 - Visible moisture to lower masonry and efflorescence indicating rising damp



Plate 43 – Re-stumping to back extension using proprietary stirrups



Plate 44 - Façade Parapet poorly braced, soft mortar



Plate 45 – Lower parapet previous repair, soft mortar



Plate 46 – Capping mortar missing



Plate 47 – Start of shallow box gutter



Plate 48 – Soft mortar and previous repairs to parapet



Plate 49 – Previous repairs to parapet, crack propergating through



Plate 50 – Deterioration of capping mortar



Plate 51 – Missing capping brick and slight rotation of external leaf of parapet



Plate 52 – Missing capping brick and slight rotation of external leaf of parapet



Plate 53- Parapet with capping brick



Plate 54 - Cracking to external masonry, slight rotation of return wall



Plate 55 – Shallow box gutter and evidence of pooling



Plate 56 – Transition in box gutter to deeper but thinner section



Plate 57 – Thin section of box gutter



Plate 58 – Box gutter discharge, no provision for overflow, small diameter downpipe

# INSTALLATION

# ANZ

# Stabilising brick arch lintels using HeliBars and CemTies

| Product    | Description                              | Code