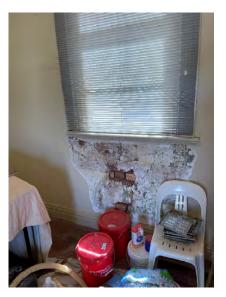

edowns/connection to veranda post



Plate 11



Plate 10 – Replacement veranda



Plate 12 – Visible moisture to lower masonry and efflorescence indicating rising damp

File : JN2748 - Lady Shenton



Plate 13 – Repairs, and cracking to external masonry



Plate 15 – Cracking to external masonry, previous repairs



Plate 14 - Cracking to external masonry



Plate 16 - Cracking to external masonry, slight rotation of return wall

File : JN2748 - Lady Shenton



Plate 17 - Cracking to external masonry, slight rotation of return wall



Plate 19 - Infilled chimney masonry not 'toothed' in



Plate 18 – Unsealed area adjacent to foundations, visible moisture to lower masonry and efflorescence indicating rising damp



Plate 20 – Proposed repair location

File : JN2748 - Lady Shenton

pg. 5



Plate 21 - Proposed repair location



Plate 23 - Proposed repair location



Plate 22 - Proposed repair location



Plate 24 - Proposed repair location

File : JN2748 - Lady Shenton



Plate 25 - Proposed repair location



Plate 27 - Proposed repair location, direct fix plasterboard



Plate 26 - Proposed repair location



Plate 28 - Proposed repair location



Plate 29 - Proposed repair location, former doorway masonry not 'toothed' in



Plate 31 – Re-entrant cracking



Plate 30 – Water ingress to ceiling below box gutter



Plate 32 - Re-entrant cracking



Plate 33 - Proposed repair location



Plate 35 - Water ingress to skirting below box gutter



Plate 34 – Water staining to ceiling lining



Plate 36 – Bubbling paint, indicating rising damp



Plate 37 - Bubbling paint, indi