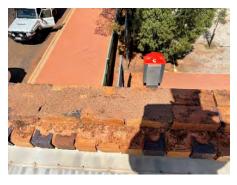

ceiling lining



Plate 36 – Bubbling paint, indicating rising damp



Plate 37 - Bubbling paint, indicating rising damp



Plate 39 – re-entrant cracking to plasterboard



Plate 38 – Displacement between infill concrete panels



Plate 40 – Previous augmentation of roof framing



Plate 41 – Limited tiedowns noted



Plate 42 - Visible moisture to lower masonry and efflorescence indicating rising damp



Plate 43 – Re-stumping to back extension using proprietary stirrups



Plate 44 - Façade Parapet poorly braced, soft mortar



Plate 45 – Lower parapet previous repair, soft mortar



Plate 46 – Capping mortar missing



Plate 47 – Start of shallow box gutter



Plate 48 – Soft mortar and previous repairs to parapet



Plate 49 – Previous repairs to parapet, crack propergating through



Plate 50 – Deterioration of capping mortar



Plate 51 – Missing capping brick and slight rotation of external leaf of parapet



Plate 52 – Missing capping brick and slight rotation of external leaf of parapet



Plate 53- Parapet with capping brick



Plate 54 - Cracking to external masonry, slight rotation of return wall



Plate 55 – Shallow box gutter and evidence of pooling



Plate 56 – Transition in box gutter to deeper but thinner section



Plate 57 – Thin section of box gutter



Plate 58 – Box gutter discharge, no provision for overflow, small diameter downpipe

# INSTALLATION

# ANZ

# Stabilising brick arch lintels using HeliBars and CemTies

| Product    | Description                              | Code |
|------------|------------------------------------------|------|
| C