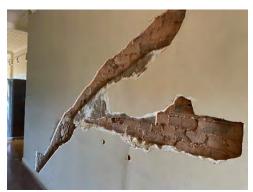

masonry, previous repairs



Plate 14 - Cracking to external masonry



Plate 16 - Cracking to external masonry, slight rotation of return wall

File : JN2748 - Lady Shenton



Plate 17 - Cracking to external masonry, slight rotation of return wall



Plate 19 - Infilled chimney masonry not 'toothed' in



Plate 18 – Unsealed area adjacent to foundations, visible moisture to lower masonry and efflorescence indicating rising damp



Plate 20 – Proposed repair location

File : JN2748 - Lady Shenton

pg. 5



Plate 21 - Proposed repair location



Plate 23 - Proposed repair location



Plate 22 - Proposed repair location



Plate 24 - Proposed repair location

File : JN2748 - Lady Shenton



Plate 25 - Proposed repair location



Plate 27 - Proposed repair location, direct fix plasterboard



Plate 26 - Proposed repair location



Plate 28 - Proposed repair location



Plate 29 - Proposed repair location, former doorway masonry not 'toothed' in



Plate 31 – Re-entrant cracking



Plate 30 – Water ingress to ceiling below box gutter



Plate 32 - Re-entrant cracking



Plate 33 - Proposed repair location



Plate 35 - Water ingress to skirting below box gutter



Plate 34 – Water staining to ceiling lining



Plate 36 – Bubbling paint, indicating rising damp



Plate 37 - Bubbling paint, indicating rising damp



Plate 39 – re-entrant cracking to plasterboard



Plate 38 – Displacement between infill concrete panels



Plate 40 – Previous augmentation of roof framing



Plate 41 – Limited tiedowns noted



Plate 42 - Visible moisture to lower masonry and efflorescence indicat