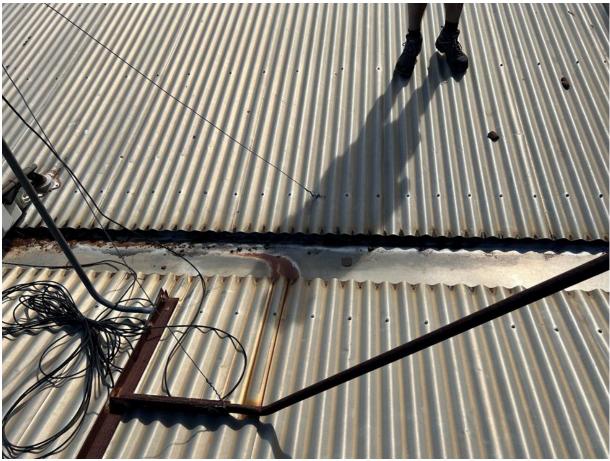

ns in buildings like this is that fireplaces are never weatherproof and so water leaks in and the underlying reactive soils remain wet and this results in movement and cracking of surrounding walls

In the instance of the Lady Shenton, the roof has been replaced and the fire place blanked off so movement around the fire place should have stabilised however when the roof was replaced, the roof was changed from centrally pitched roof to an inverted butterfly roof with a central box gutter.

The box gutter is under sized and leaks in heavy rain. This is causing damage to the ceiling, internal walls and skirting. The water is likely getting into the foundation adjacent to the fireplace



Figure 3: Roof leak from undersized box gutter



Figure 4: Lady Shenton original centrally Pitched Roof



Figure 5: Central box gutter on butterfly profile roof

The Structural Engineer recommends replacing the box gutter with a minimum 450mm wide x 164mm deep box gutter, a new rain head with provision for overflow and a minimum 150mm downpipe.

To replace the box gutter, the roof sheeting will need to be removed and further inspection undertaken to ascertain if the there is sufficient space to accommodate the new gutter and what other modifications may be required to ensure it fits and is sufficiently supported.

As part of the Structural Engineer's inspection, access was gained to the roof and there are no apparent roof ties. For compliance purposes, roof ties should be installed to current wind classification of N2.

The replacement of the box gutter and installation of the roof tie downs