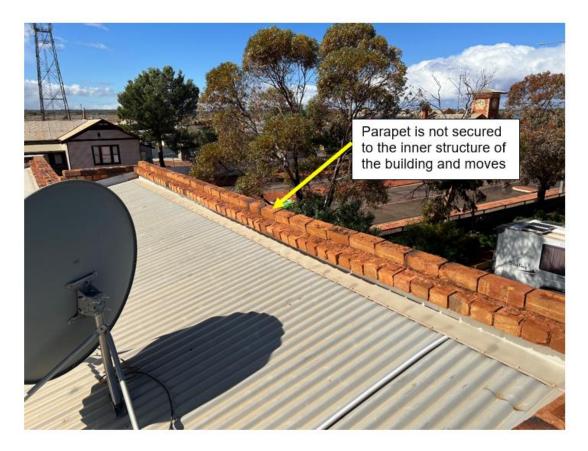

al Engineer has also suggested, as an alternative, replacing the roof with a centrally pitched roof, similar to the original roof, however this would require design and consideration of the heritage implications.



# Southern Parapet

The south brick parapet is loose and flapping in the breeze. This is of particular concern as it overhangs the caravan park and could easily fall into the caravan park and injure or kill someone.

The Structural Engineer recommends taking down the outer leaf of the parapet above plate height and reinstating with retro fitter brick ties. The builder would like to use an alternative construction method of drilling and strengthening the inner leaf and then pinning the outer leaf to the inner leaf however the Structural Engineer does not support this approach.



Figure 6: Southern Parapet not tied into Internal Building Structure

Part of the installation of roof tie downs includes the installation of J rods secured to the inner and outer leaf of the wall, hence taking the parapet down and reconstructing it is integral to ensuring the wall has sufficient structural integrity to accommodate the loadings on the wall.

The Structural Engineer's report identified other issues including;

- Site Drainage
- Floor Framing
- Masonry
- Damp Proof Course
- Mortar
- Main Façade Parapet
- Arch Lintels

# Project Budget

The Lady Shenton project has spanned two financial years. The total committed expenditure to date for the project totals \$435,446.49 (ex GST). This leaves a budget deficit for 2022/23 of \$55,549.58 (ex GST).

Additionally, there are 15 ide