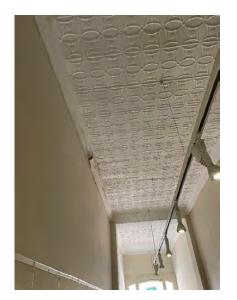

cking to external masonry, slight rotation of return wall



Plate 19 - Infilled chimney masonry not 'toothed' in



Plate 18 – Unsealed area adjacent to foundations, visible moisture to lower masonry and efflorescence indicating rising damp



Plate 20 – Proposed repair location

File : JN2748 - Lady Shenton

pg. 5



Plate 21 - Proposed repair location



Plate 23 - Proposed repair location



Plate 22 - Proposed repair location



Plate 24 - Proposed repair location

File : JN2748 - Lady Shenton



Plate 25 - Proposed repair location



Plate 27 - Proposed repair location, direct fix plasterboard



Plate 26 - Proposed repair location



Plate 28 - Proposed repair location



Plate 29 - Proposed repair location, former doorway masonry not 'toothed' in



Plate 31 – Re-entrant cracking



Plate 30 – Water ingress to ceiling below box gutter



Plate 32 - Re-entrant cracking



Plate 33 - Proposed repair location



Plate 35 - Water ingress to skirting below box gutter



Plate 34 – Water staining to ceiling lining



Plate 36 – Bubbling paint, indicating rising damp



Plate 37 - Bubbling paint, indicating rising damp



Plate 39 – re-entrant cracking to plasterboard



Plate 38 – Displacement between infill concrete panels



Plate 40 – Previous augmentation of roof framing



Plate 41 – Limited tiedowns noted



Plate 42 - Visible moisture to lower masonry and efflorescence indicating rising damp



Plate 43 – Re-stumping to back extension using proprietary stirrups



Plate 44 - Façade Parapet poorly braced, soft mortar



Plate 45 – Lower parapet previous repair, soft