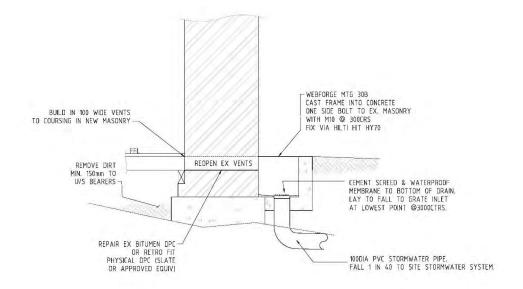

ended that a site survey is undertaken, and the requirements detailed. Storm water should be directed to the street, via surface runoff or underground piping.

The following recommendations are likely:

- Stormwater discharged from roof should be directed well away from the building; and
- Runoff should not be able to pool against the building.

The provision of open grated drains to the buildings perimeter discharging via pipe work to the sites stormwater network should be considered, this technique has worked well in similar situations locally.

It is our opinion that French Drains are to be avoided, it is our experience that they tend to silt-up and when constructed in a soil of low permeability, provide little in the way of infiltration.

Refer Figure 1, for details on the air drain.





## ROOF DRAINAGE

Full replacement of the existing box gutter is recommended.

### MASONRY

The non-porous paint where the building is subjected to damp should be removed, if required it could be lime washed, or painted with a 'breathable' paint.

It is essential that prior to any remedial works potential moisture sources are eliminated and that the moisture content of the lower stonework is substantially reduced.

Where rising damp has been noted to internal walls it is recommended that the walls are stripped back to original masonry and a suitable poultice is applied to draw the moisture and salt out. The masonry requires a substantially lower moisture content prior to reinstalling render, surface treatment or whichever repair strategy is adopted.

It is recommended that where cement