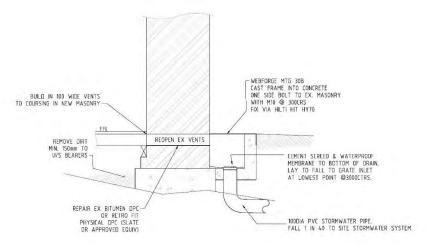

nspection**

The following is provided as a supplement to the engineering report prepared by KAL Engineering Consultants, September 2022. Its purpose is to further clarify the recommendations of the report.

#### SITE DRAINAGE

The site surface drainage needs to be improved it is recommended that a site survey is undertaken, and the requirements detailed.

The following is also recommended:

- Stormwater discharged from roof should be directed well away from the building and directed to the street, via surface runoff or underground piping.; and
- Runoff should not be able to pool against the building.

The provision of open grated drains to the buildings perimeter discharging via pipe work to the sites stormwater network should be considered. Refer Figure 1, for details on the air drain.



Figure 1 – Air drain details

#### ROOF DRAINAGE

Full replacement of the existing box gutter is recommended as per the following:

- Provide a 450 mm wide x 164 mm deep (no slope adjustment) box gutter;
- Provide a rainhead with provision for overflow; and
- A minimum 150 diameter downpipe

#### **ROOF FRAMING**

Refer to drawing JN2748-S-001, for tiedown and bracing requirements.

An alternative to the recommendations for the Roof drainage and framing would be to re-pitch the roof as per the original configuration

#### FLOOR FRAMING

The following should be undertaken at a minimum;

- Replacement of stumps with engaged timber stumps or steel stumps founded in concrete, as per the following:
  - o 75 CHS or 75 SHS with a 450 D x 450 square stump foundation at 1200 crs; or
  - o 100 TP