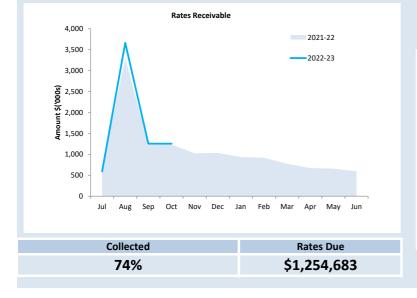

| Financial Position                 |      | Prior Year<br>31 October<br>2021 | urrent Year<br>31 October<br>2022 |
|------------------------------------|------|----------------------------------|-----------------------------------|
| Adjusted Net Current Assets        | 121% | \$<br>5,089,928                  | \$<br>6,153,143                   |
| Cash and Equivalent - Unrestricted | 137% | \$<br>5,335,905                  | \$<br>7,289,214                   |
| Cash and Equivalent - Restricted   | 92%  | \$<br>12,303,244                 | \$<br>11,374,405                  |
| Receivables - Rates                | 102% | \$<br>1,233,407                  | \$<br>1,254,683                   |
| Receivables - Other                | 220% | \$<br>116,141                    | \$<br>255,403                     |
| Payables                           | 89%  | \$<br>602,999                    | \$<br>534,465                     |