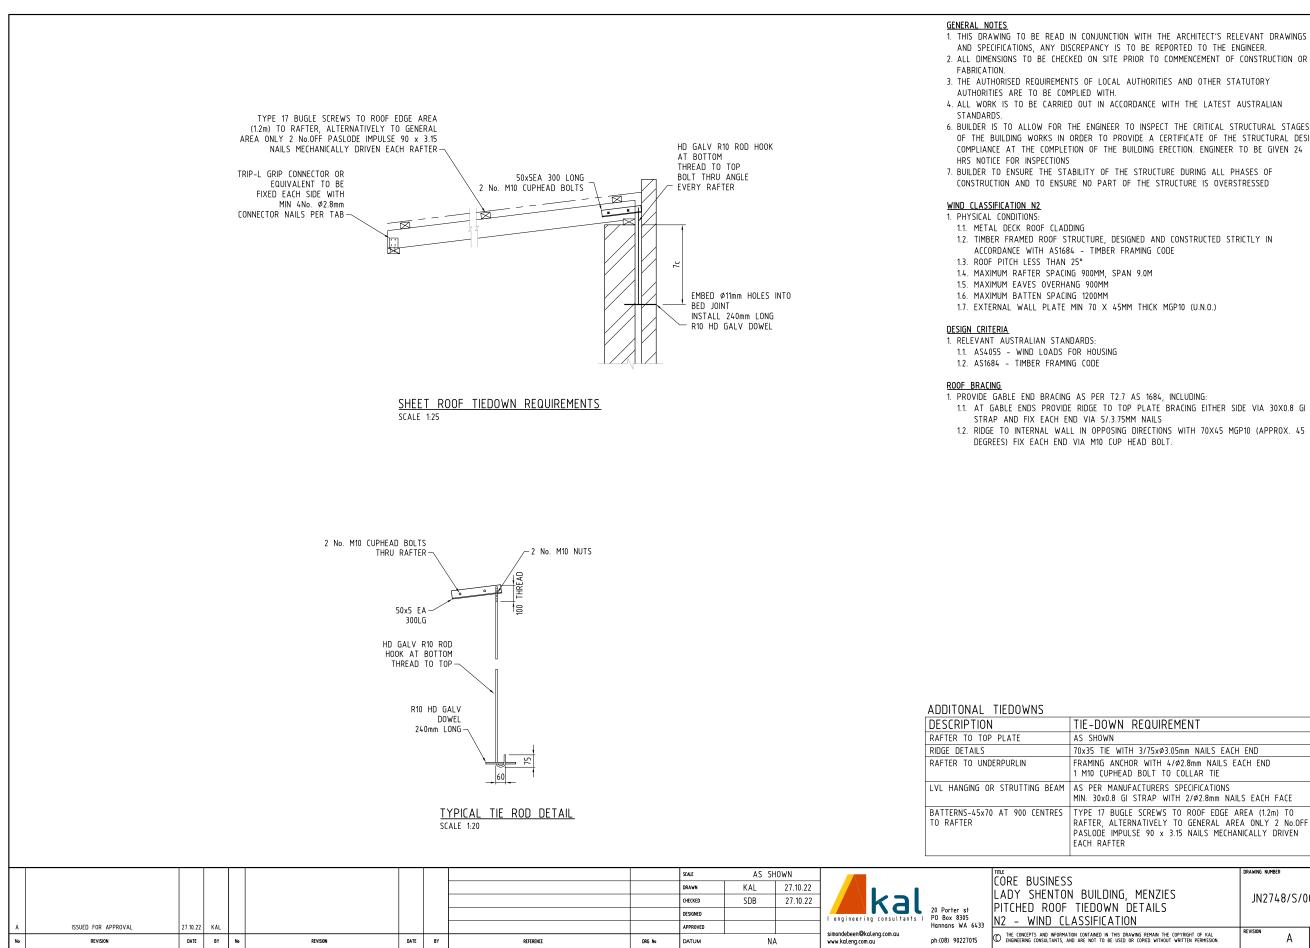

see CS06), CrackBond or masonry replacement Depth of hole to be CemTie length + 25mm,
- G
- Any missing or very poor quality masonry MUST be replaced
- In hot conditions ensure the masonry is well wetted or primed to prevent premature drying of the HeliBond due to rapid de-watering. Ideally additional I. wetting of the slots and holes, or priming with HeliPrimer WB, should be carried out just prior to injecting the HeliBond.

The above specification notes are for general guidance only and Helifix reserves the right to amend details/notes as necessary.

#### GENERAL NOTES

- Product details available from Helifix.
- Contact Helifix if your application differs from this repair detail or you require specific technical information.

NEW ZEALAND Tel: +64 (0)3 376 5205 Web: www.helifix.co.nz





| EREPANCY IS TO BE REPORTED TO THE EN<br>ED ON SITE PRIOR TO COMMENCEMENT OF                                                                                         |                 |             |  |  |
|---------------------------------------------------------------------------------------------------------------------------------------------------------------------|-----------------|-------------|--|--|
| S OF LOCAL AUTHORITIES AND OTHER STA<br>PLIED WITH.                                                                                                                 |                 |             |  |  |
| OUT IN ACCORDANCE WITH THE LATEST A<br>HE ENGINEER TO INSPECT THE CRITICAL STI<br>RDER TO PROVIDE A CERTIFICATE OF THE                                              | RUCTURAL STA