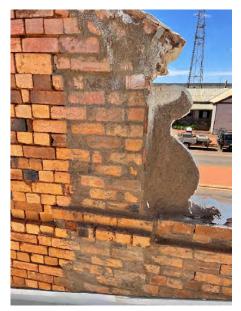

Plate 33 - Proposed repair location



Plate 35 - Water ingress to skirting below box gutter



Plate 34 – Water staining to ceiling lining



Plate 36 – Bubbling paint, indicating rising damp



Plate 37 - Bubbling paint, indicating rising damp



Plate 39 – re-entrant cracking to plasterboard



Plate 38 – Displacement between infill concrete panels



Plate 40 – Previous augmentation of roof framing



Plate 41 – Limited tiedowns noted



Plate 42 - Visible moisture to lower masonry and efflorescence indicating rising damp



Plate 43 – Re-stumping to back extension using proprietary stirrups



Plate 44 - Façade Parapet poorly braced, soft mortar



Plate 45 – Lower parapet previous repair, soft mortar



Plate 46 – Capping mortar missing



Plate 47 – Start of shallow box gutter



Plate 48 – Soft mortar and previous repairs to parapet



Plate 49 – Previous repairs to parapet, crack propergating through



Plate 50 – Deterioration of capping mortar



Plate 51 – Missing capping brick and slight rotation of external leaf of parapet



Plate 52 – Missing capping brick and slight rotation of external leaf of parapet



Plate 53- Parapet with capping brick



Plate 54 - Cracking to external masonry, slight rotation of return wall



Plate 55 – Shallow box gutter and evidence of pooling



Plate 56 – Transition in box gutter to deeper but thinner section



Plate 57 – Thin section of box gutter



Plate 58 – Box gutter discharge, no provision for overflow, small diameter downpipe

# INSTALLATION

# ANZ

# Stabilising brick arch lintels using HeliBars and CemTies

| Pro