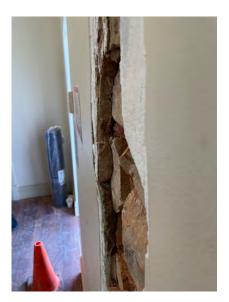

a



Plate 12 – Visible moisture to lower masonry and efflorescence indicating rising damp

File : JN2748 - Lady Shenton



Plate 13 – Repairs, and cracking to external masonry



Plate 15 – Cracking to external masonry, previous repairs



Plate 14 - Cracking to external masonry



Plate 16 - Cracking to external masonry, slight rotation of return wall

File : JN2748 - Lady Shenton



Plate 17 - Cracking to external masonry, slight rotation of return wall



Plate 19 - Infilled chimney masonry not 'toothed' in



Plate 18 – Unsealed area adjacent to foundations, visible moisture to lower masonry and efflorescence indicating rising damp



Plate 20 – Proposed repair location

File : JN2748 - Lady Shenton

pg. 5



Plate 21 - Proposed repair location



Plate 23 - Proposed repair location



Plate 22 - Proposed repair location



Plate 24 - Proposed repair location

File : JN2748 - Lady Shenton



Plate 25 - Proposed repair location



Plate 27 - Proposed repair location, direct fix plasterboard



Plate 26 - Proposed repair location



Plate 28 - Proposed repair location



Plate 29 - Proposed repair location, former doorway masonry not 'toothed' in



Plate 31 – Re-entrant cracking



Plate 30 – Water ingress to ceiling below box gutter



Plate 32 - Re-entrant cracking



Plate 33 - Proposed repair location



Plate 35 - Water ingress to skirting below box gutter



Plate 34 – Water staining to ceiling lining



Plate 36 – Bubbling paint, indicating rising damp



Plate 37 - Bubbling paint, indicating rising damp



Plate 39 – re-entrant cracking to plasterboard



Plate