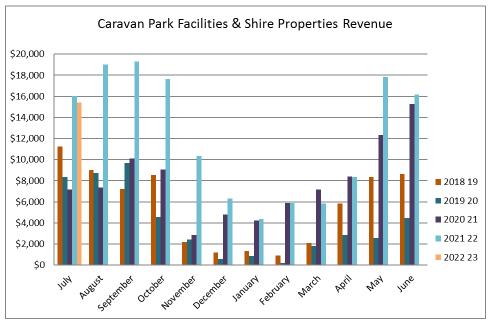

#### **ECONOMIC SERVICES**

To help promote the Shire and improve its economic

The reporting of income and expenditure including the operation of Council's caravan park and administration of the Building Code of Australia.