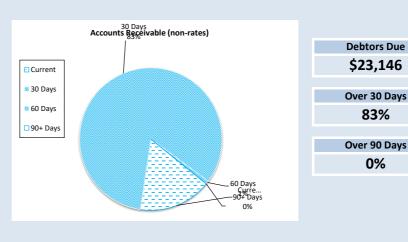

% Compares current ytd actuals to annual budget

| Financial Position                 |      | :  | Prior Year<br>31 July 2021 | Current Year<br>1 July 2022 |
|------------------------------------|------|----|----------------------------|-----------------------------|
| Adjusted Net Current Assets        | 99%  | \$ | 3,539,335                  | \$<br>3,506,339             |
| Cash and Equivalent - Unrestricted | 120% | \$ | 3,213,311                  | \$<br>3,871,172             |
| Cash and Equivalent - Restricted   | 92%  | \$ | 12,303,244                 | \$<br>11,337,423            |
| Receivables - Rates                | 89%  | \$ | 661,965                    | \$<br>591,899               |
| Receivables - Other                | 225% | \$ | 152,760                    | \$<br>343,959               |
| Payables                           | 109% | \$ | 178,346                    | \$<br>194,970               |