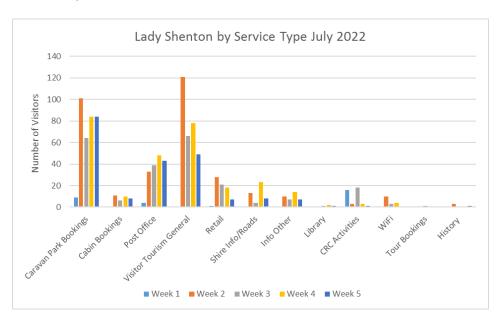

list, Almetra Bethlehem |  |
| OFFICER<br>INTEREST | DISCLOSURE OF                         | Nil                                                 |  |
| ATTACHME            | ENT                                   | Nil                                                 |  |

This report aims to advise the Council of Community Service Activities for July 2022.

## **BACKGROUND:**

The Lady Shenton Building accommodates the Community Resource Centre, Menzies Visitor Centre and the Menzies Caravan Park management.

The Youth Centre Ngalipaku Building forms a key part of the Menzies Youth and Community Precinct and operates as a space to host youth and community events.

## **COMMENT:**

The Lady Shenton received around 1,086 visitors in July 2022, a fall of 202 visitors from the previous month.





#### Caravan Park

There were around 342 caravan park bookings in July 2022. The revenue for both caravan park facilities and shire properties fell by 4.7 per cent to \$15,413.36 in July 2022.



Note: Shire of Menzies' properties revenue includes Caravan Park's Cabins (x2), 12A Walsh, 29A Shenton St, Youth Centre hire, Town Hall hire and the Old Depot Accommodation Conversion.



The above chart is representative of information sought by the council comparing income to expenditure for the current financial year.

Annual takings (incl.GST) for the Shire of Menzies Properties Year 2022-23:

|           | Cabin A    | Cabin B    | 29A<br>Shenton | Caravan<br>Park | Total<br>(Monthly) | Consultants |
|-----------|------------|------------|----------------|-----------------|---------------