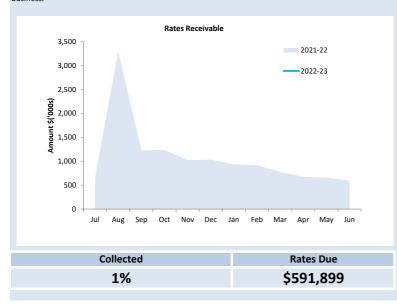

% Compares current ytd actuals to annual budget

| Financial Position                 |      | :  | Prior Year<br>31 July 2021 | Current Year<br>1 July 2022 |
|------------------------------------|------|----|----------------------------|-----------------------------|
| Adjusted Net Current Assets        | 99%  | \$ | 3,539,335                  | \$<br>3,506,339             |
| Cash and Equivalent - Unrestricted | 120% | \$ | 3,213,311                  | \$<br>3,871,172             |
| Cash and Equivalent - Restricted   | 92%  | \$ | 12,303,244                 | \$<br>11,337,423            |
| Receivables - Rates                | 89%  | \$ | 661,965                    | \$<br>591,899               |
| Receivables - Other                | 225% | \$ | 152,760                    | \$<br>343,959               |
| Payables                           | 109% | \$ | 178,346                    | \$<br>194,970               |