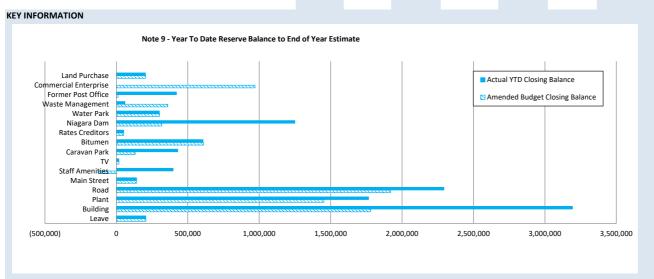

| 360,053           | 59,828             |
| Former Post Office    | 420,512         | 1,677             | 105      | 0                 | 0            | (410,000)         | 0             | 12,189            | 420,616            |
| Commercial Enterprise | 0               | 4,787             | 0        | 965,921           | 0            | 0                 | 0             | 970,708           | 0                  |
| Land Purchase         | 203,441         | 811               | 51       | 0                 | 0            | 0                 | 0             | 204,252           | 203,491            |
|                       | 11,335,845      | 50,000            | 1,579    | 1,265,921         | 0            | (4,294,927)       | 0             | 8,356,839         | 11,337,423         |



# OPERATING ACTIVITIES NOTE 11 OTHER CURRENT LIABILITIES

| Other Current Liabilities                              | Note | Opening<br>Balance<br>1 Jul 2022 | Liability<br>Increase | Liability<br>Reduction | Closing<br>Balance<br>31 Jul 2022 |
|--------------------------------------------------------|------|----------------------------------|-----------------------|------------------------|-----------------------------------|
|                                                        |      | \$                               | \$                    | \$                     | \$                                |
| Contract Liabilities                                   |      |                                  |                       |                        |