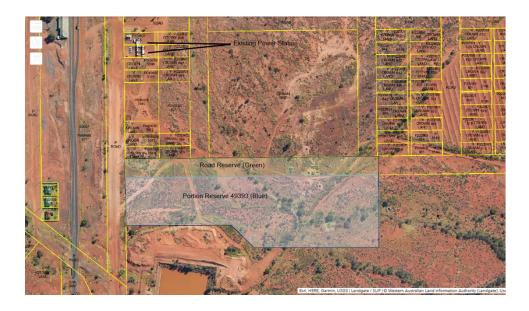

facility that will include a solar PV array, battery energy storage system and consideration of whether additional thermal plant is required. Alternatively, 1.0ha is needed to achieve an 80% renewable energy penetration.

In light of the above, it is proposed that the land shaded in the aerial map below, approximately 5.6ha, is excised and created as a new Crown reserve and for the Department of Planning Lands and Heritage to issue with a new management order to Horizon Power.

It should be noted that the land highlighted includes a dedicated and unmade road reserve (1.23ha), which DPHL will require the Shire to undertake a Road Closure process pursuant to Section 58 of the *Land Administration Act* 1997.

It is understood that Councillors have been briefed on this proposal in the past.



#### COMMENT:

Horizon Power has undertaken a land assessment in Menzies to support a proposed 5.6 hectare energy generation facility as part of a broader project to transition several Gascoyne, Mid West and Goldfields towns to 100% renewable energy generation. The site in question has been identified as the most suitable, given its proximity to the Power Station and the fact that Native Title has been extinguished.

Under the Shire of Menzies Draft Town Planning Scheme N°2 the reserve zoning is IS Public Purposes – Infrastructure Services, so therefore the proposal is compatible with the Shire's Draft Planning Scheme.

As Council has previously identified the need for water harvesting it would be worth flagging with Horizon Power the possibility of water runoff from their facility being