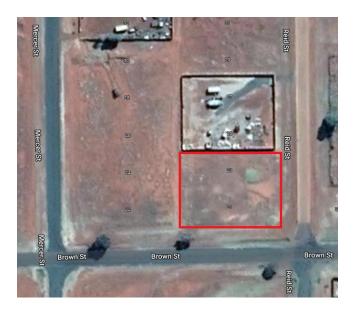

he CEO to sell through auction, in accordance with Section 3.58 of the Local Government Act (1995), 21 and 23 Reid Street, Menzies with pricing to be in accordance with Shire of Menzies Delegation 1.1.19;
- Notes the sale will be subject to a caveat requiring the purchaser to commence building within two years from the date of sale; and
- Authorises the Shire President and CEO to sign and affix the Common Seal of the Shire of Menzies to sale documentation.

The disposal was again considered by Council on 28 July 2022 following advice that licensed Auctioneers may not be available and a recommendation that the lots be disposed of by private treaty.

The matter was deferred pending further investigation into the availability of licensed Auctioneers. The lots in question are depicted below.



#### **COMMENT:**

Following further investigation an auctioneer has been identified and is available to undertake the auction.

The auctioneer has proposed two options – onsite auction - \$2,400 for the two lots or online auction - \$1,400 for the two lots.

Given the distance involved prospective purchases may find an online auction more convenient and this method is likely to attract more interest.

Council has previously approved the sale of 21 and 23 Reid Street, Menzies at the 31 March 2022 Council meeting with a caveat that building must commence within (2) two years from the date of execution of contracts.

A reserve price, based on valuation will be set.

In selling the land, the Shire does not provide approvals for the purchaser's intended uses. Development approvals will still