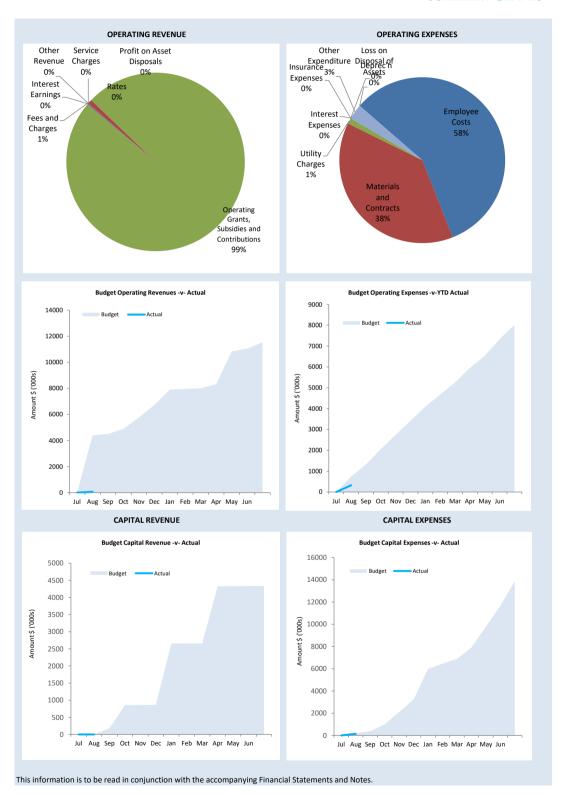

### **STATUTORY REPORTING PROGRAMS**

|                                                       | Note    | Adopted<br>Annual<br>Budget | Annual<br>Budget<br>(d) | Amended YTD<br>Budget<br>(a) | YTD<br>Actual<br>(b) | Var. \$<br>(b)-(a)  | Var. %<br>(b)-(a)/(a) | Var.<br>▲▼ | Significant<br>Var.<br>S |
|-------------------------------------------------------|---------|-----------------------------|-------------------------|------------------------------|----------------------|---------------------|-----------------------|------------|--------------------------|
|                                                       | Note    | \$                          | (u)<br>\$               | (a)<br>\$                    | \$                   | \$                  | %                     |            |                          |
| Opening Funding Surplus(Deficit)                      | 1       | 4,059,160                   | 3,914,107               | 3,914,107                    | 3,914,107            | 0                   |                       |            |                          |
| Revenue from operating activities                     |         |                             |                         |                              |                      |                     |                       |            |                          |
| Governance                                            |         | 0                           | 0                       | 0                            | 0                    | 0                   |                       |            |                          |
| General Purpose Funding - Rates                       | 6       | 4,100,270                   | 4,100,270               | 4,100,270                    | 0                    | (4,100,270)         | (100%)                | •          | S                        |
| General Purpose Funding - Other                       |         | 2,385,694                   | 2,385,694               | 11,656                       | 7,208                | (4,448)             | (38%)                 | •          |                          |
| Law, Order and Public Safety                          |         | 16,150                      | 16,150                  | 1,011                        | 357                  | (654)               | (65%)                 | •          |                          |
| Health                                                |         | 100,300                     | 100,300                 | 100,025                      | 308                  | (99,718)            | (100%)                | •          | S                        |
| Education and Welfare                                 |         | 0                           | 0                       | 0                            | 0                    | 0                   |                       |            |                          |
| Housing                                               |         | 45,380                      | 45,380                  | 3,781                        | 5,034                | 1,253               | 33%                   | <b>^</b>   |                          |
| Community Amenities                                   |         | 17,200                      | 17,200                  | 1,431                        | 864                  | (567)               | (40%)                 | _          |                          |
| Recreation and Culture                                |         | 38,700                      | 38,700                  | 14,388                       | 1,993                | (12,395)            | (86%)                 | _          |                          |
| Transport                                             |         | 296,444                     | 296,444                 | 24,350<br>57,051             | 0                    | (24,350)            | (100%)                | _          |                          |
| Economic Services Other Property and Services         |         | 284,650<br>25,250           | 284,650<br>25,250       | 2,103                        | 34,613<br>0          | (22,438)<br>(2,103) | (39%)<br>(100%)       | *          |                          |
| Other Property and Services                           |         | 7,310,038                   | 7,310,038               | 4,316,066                    | 50,376               | (2,103)             | (100%)                | •          |                          |
| Expenditure from operating activities                 |         | , ,                         | , ,                     | ,,                           |                      |                     |                       |            |                          |
| Governance                                            |         | (1,148,904)                 | (1,148,904)             | (171,032)                    | (81,829)             | 89,203              | 52%                   | _          | S                        |
| General Purpose Funding                               |         | (427,643)                   | (427,643)               | (60,882)                     | (4,435)              | 56,447              | 93%                   | <b>A</b>   | S                        |
| Law, Order and Public Safety                          |         | (119,439)                   | (119,439)               | (9,919)                      | (1,455)              | 8,464               | 85%                   | <b>A</b>   |                          |
| Health                                                |         | (154,990)                   | (154,990)               | (24,581)                     | (3,290)              | 21,291              | 87%                   | _          |                          |
| Education and Welfare                                 |         | (54,514)                    | (54,514)                | (4,216)                      | (2,631)              | 1,585               | 38%                   | <b>A</b>   |                          |
| Housing                                               |         | (203,165)                   | (203,165)               | (16,781)                     | (26,149)             | (9,368)             | (56%)                 | •          |                          |
| Community Amenities                                   |         | (441,837)                   | (441,837)               | (37,882)                     | (21,904)             | 15,978              | 42%                   | <b>A</b>   |                          |
| Recreation and Culture                                |         | (1,119,974)                 | (1,119,974)             | (92,123)                     | (14,799)             | 77,324              | 84%                   | _          | S                        |
| Transport                                             |         | (2,662,235)                 | (2,662,235)             | (202,096)                    | (11,602)             | 190,494             | 94%                   | <b>A</b>   | S                        |
| Economic Services                                     |         | (1,683,084)                 | (1,683,084)             | (129,955)                    | (66,533)             | 63,422              | 49%                   | _          | S                        |
| Other Property and Services                           |         | (3,935)                     | (3,935)                 | 5,781                        | (86,126)             | (91,907)            | 1590%                 | •          |                          |
|                                                       |         | (8,019,719)                 | (8,019,719)             | (743,686)                    | (320,755)            |                     |                       |            |                          |
| Operating activities excluded from budget             |         |                             |                         |                              |                      |                     |                       |            |                          |
| Add back Depreciation                                 |         | 1,961,063                   | 1,961,063               | 163,415                      | 0                    | (163,415)           | (100%)                | •          | S                        |
| Adjust (Profit)/Loss on Asset Disposal                | 7       | 16,596                      | 16,596                  | 0                            | 0                    | 0                   |                       |            |                          |
| Movement in Leave Reserve (Added Back)                |         | 0                           | 0                       | 0                            | 0                    | 0                   |                       |            |                          |
| Movement in Deferred Pensioner Rates/ESL              |         | 0                           | 0                       | 0                            | 0                    | 0                   |                       |            |                          |
| Movement in Employee Benefit Provisions               |         | 0                           | 0                       | 0                            | 0                    | 0                   |                       |            |                          |
| Rounding Adjustments                                  |         | 0                           | 0                       | 0                            | 0                    | 0                   |                       |            |                          |
| Movement Due to Changes in Accounting Standards       |         | 0                           | 0                       | 0                            | 0                    | 0                   |                       |            |                          |
| Loss on Asset Revaluation                             |         | 0                           | 0                       | 0                            | 0                    | 0                   |                       |            |                          |
| Adjustment in Fixed Assets                            |         | 0                           | 0                       | 0                            | 0                    | 0                   |                       |            |                          |
| Amount attributable to operating activities           |         | 1,267,979                   | 1,267,979               | 3,735,795                    | (270,378)            |                     |                       |            |                          |
| Investing Activities                                  |         |                             |                         |                              |                      |                     |                       |            |                          |
| Non-operating Grants, Subsidies and Contributions     | 13      | 4 222 020                   | 4 222 020               | 66,000                       | 12.140               | (52.05.)            | (000)                 | _          | _                        |
| Proceeds from Disposal of Assets                      | 13<br>7 | 4,223,830<br>40,000         | 4,223,830<br>40,000     | 66,000                       | 12,146<br>0          | (53,854)            | (82%)                 | *          | S                        |
| Land Held for Resale                                  | 8       | 40,000                      | 40,000                  | 0                            | 0                    | 0                   |                       |            |                          |
| Land and Buildings                                    | 8       | (4,778,021)                 | (4,778,021)             | (134,171)                    | (106,365)            | 27,806              |                       |            | s                        |
| Plant and Equipment                                   | 8       | (655,000)                   | (655,000)               | (7,833)                      | (100,303)            | 7,833               | 100%                  |            | 3                        |
| Infrastructure Assets - Roads                         | 8       | (4,995,830)                 | (4,995,830)             | (32,499)                     | (23,148)             | 9,351               |                       |            |                          |
| Infrastructure Assets - Footpaths                     | 8       | (50,000)                    | (50,000)                | (4,166)                      | (23,140)             | 4,166               | 100%                  | - T        |                          |
| Infrastructure Assets - Parks and Ovals               | 8       | (70,000)                    | (70,000)                | (4,100)                      | (18,146)             | (18,146)            | 10070                 | _          |                          |
| Infrastructure Assets - Other                         | 8       | (2,021,124)                 | (2,021,124)             | (10,383)                     | (298)                | 10,086              | 97%                   | •          |                          |
| Amount attributable to investing activities           |         | (8,306,145)                 | (8,306,145)             | (123,052)                    | (135,811)            | .,                  |                       |            |                          |
| Financing Activities                                  |         |                             |                         |                              |                      |                     |                       |            |                          |
| Financing Activities Proceeds from New Debentures     | 9       | 0                           | 0                       | 0                            | 0                    | 0                   |                       |            |                          |
| Repayment of Debentures                               | 9       | 0                           | 0                       | 0                            | 0                    | 0                   |                       |            |                          |
| Repayment of Debendures  Repayment of Lease Financing | 9       | 0                           | 0                       | 0                            | 0                    | 0                   |                       |            |                          |
| Advances to Community Groups                          | ,       | 0                           | 0                       | 0                            | 0                    | 0                   |                       |            |                          |
| Transfer from Reserves                                | 10      | 4,294,927                   | 4,294,927               | 2,500                        | 0                    | (2,500)             |                       | •          |                          |
| Transfer to Reserves                                  | 10      | (1,315,921)                 | (1,315,921)             | (984)                        | (1,579)              | (595)               | (60%)                 | <b>*</b>   |                          |
| Amount attributable to financing activities           |         | 2,979,006                   | 2,979,006               | 1,516                        | (1,579)              | (233)               | (0)                   |            |                          |
| Closing Funding Surplus(Deficit)                      | 1       | (0)                         | (145,054)               | 7,528,366                    | 3,506,339            |                     |                       |            |                          |

# **BY NATURE OR TYPE**

|                                                                           | Note | Adopted<br>Annual<br>Budget | Amended<br>Annual<br>Budget | Amended<br>YTD<br>Budget<br>(a) | YTD<br>Actual<br>(b) | Var. \$<br>(b)-(a) | Var. %<br>(b)-(a)/(a) | Var.<br>▲▼ | Significant<br>Var.<br>S |
|---------------------------------------------------------------------------|------|-----------------------------|-----------------------------|---------------------------------|----------------------|--------------------|-----------------------|------------|--------------------------|
| Opening Funding Surplus (Deficit)                                         | 1    | <b>\$</b><br>4,059,160      | \$<br>3,914,107             | \$<br>3,914,107                 | \$<br>3,914,107      | <b>\$</b><br>0     | <b>%</b><br>0%        |            |                          |
| Opening Funding Surplus (Dentity)                                         | -    | 4,033,100                   | 3,314,107                   | 3,314,107                       | 3,314,107            | U                  | 0%                    |            |                          |
| Revenue from operating activities                                         |      |                             |                             |                                 |                      |                    |                       |            |                          |
| Rates                                                                     | 6    | 4,100,270                   | 4,100,270                   | 4,100,270                       | 0                    | (4,100,270)        | (100%)                | •          | S                        |
| Operating Grants, Subsidies and                                           |      |                             |                             |                                 |                      |                    |                       |            |                          |
| Contributions                                                             | 12   | 2,831,502                   | 2,831,502                   | 182,473                         | 12,003               | (170,470)          | (93%)                 | •          | S                        |
| Fees and Charges                                                          |      | 242,085                     | 242,085                     | 26,582                          | 31,082               | 4,500              | 17%                   | <b>A</b>   |                          |
| Service Charges                                                           |      | 0                           | 0                           | 0                               | 0                    | 0                  |                       |            |                          |
| Interest Earnings                                                         |      | 101,500                     | 101,500                     | 4,207                           | 6,391                | 2,184              | 52%                   | <u> </u>   |                          |
| Other Revenue                                                             | _    | 30,450                      | 30,450                      | 2,534                           | 900                  | (1,634)            | (64%)                 | •          |                          |
| Profit on Disposal of Assets                                              | 7    | 4,231                       | 4,231                       | 0                               | 0                    | 0                  |                       |            |                          |
| Gain FV Valuation of Assets                                               |      | 7 240 020                   | 7 240 020                   | 0                               | 0                    | 0                  |                       |            |                          |
|                                                                           |      | 7,310,038                   | 7,310,038                   | 4,316,066                       | 50,376               |                    |                       |            |                          |
| Expenditure from operating activities                                     |      | (2 562 706)                 | (2 502 706)                 | (407.62=)                       | (40 - 0-5)           |                    |                       |            |                          |
| Employee Costs                                                            |      | (2,562,798)                 | (2,562,798)                 | (197,627)                       | (184,819)            | 12,808             | 6%                    | <u> </u>   |                          |
| Materials and Contracts                                                   |      | (2,770,434)                 | (2,770,434)                 | (295,342)                       | (122,789)            | 172,553            | 58%                   | <u> </u>   | S                        |
| Utility Charges                                                           |      | (114,910)                   | (114,910)                   | (9,558)                         | (3,690)              | 5,868              | 61%                   | <b>A</b>   |                          |
| Depreciation on Non-Current Assets                                        |      | (1,961,063)                 | (1,961,063)                 | (163,415)                       | 0                    | 163,415            | 100%                  | <b>A</b>   | S                        |
| Interest Expenses                                                         |      | 0                           | 0                           | 0                               | 0                    | 0                  |                       |            |                          |
| Insurance Expenses                                                        |      | (135,278)                   | (135,278)                   | (11,216)                        | 0                    | 11,216             | 100%                  | <b>A</b>   |                          |
| Other Expenditure                                                         |      | (454,410)                   | (454,410)                   | (66,528)                        | (9,456)              | 57,072             | 86%                   | <b>A</b>   | S                        |
| Loss on Disposal of Assets                                                | 7    | (20,827)                    | (20,827)                    | 0                               | 0                    | 0                  |                       |            |                          |
| Loss FV Valuation of Assets                                               |      | 0                           | 0                           | 0                               | 0                    | 0                  |                       |            |                          |
|                                                                           |      | (8,019,719)                 | (8,019,719)                 | (743,686)                       | (320,755)            |                    |                       |            |                          |
| Operating activities excluded from budget                                 |      |                             |                             |                                 |                      |                    |                       |            |                          |
| Add back Depreciation                                                     |      | 1,961,063                   | 1,961,063                   | 163,415                         | 0                    | (163,415)          | (100%)                | •          | S                        |
| Adjust (Profit)/Loss on Asset Disposal                                    | 7    | 16,596                      | 16,596                      | 0                               | 0                    | 0                  |                       |            |                          |
| Movement in Leave Reserve (Added Back)                                    |      | 0                           | 0                           | 0                               | 0                    | 0                  |                       |            |                          |
| Movement in Deferred Pensioner Rates/ESL                                  |      | 0                           | 0                           | 0                               | 0                    | 0                  |                       |            |                          |
| Movement in Employee Benefit Provisions                                   |      | 0                           | 0                           | 0                               | 0                    | 0                  |                       |            |                          |
| Rounding Adjustments                                                      |      | 0                           | 0                           | 0                               | 0                    | 0                  |                       |            |                          |
| Movement Due to Changes in Accounting                                     |      | _                           | -                           | -                               | -                    | _                  |                       |            |                          |
| Standards                                                                 |      | 0                           | 0                           | 0                               | 0                    | 0                  |                       |            |                          |
| Loss on Asset Revaluation                                                 |      | 0                           | 0                           | 0                               | 0                    | 0                  |                       |            |                          |
| Adjustment in Fixed Assets                                                |      | 0                           | 0                           | 0                               | o                    | 0                  |                       |            |                          |
| Amount attributable to operating activities                               |      | 1,267,979                   | 1,267,978                   | 3,735,795                       | (270,378)            | Ü                  |                       |            |                          |
|                                                                           |      |                             |                             |                                 |                      |                    |                       |            |                          |
| Investing activities                                                      |      |                             |                             |                                 |                      |                    |                       |            |                          |
| Non-Operating Grants, Subsidies and<br>Contributions                      | 13   | 4,223,830                   | 4,223,830                   | 66,000                          | 12,146               |                    | F 40 40 - 11          | _          | _                        |
|                                                                           |      |                             |                             |                                 | •                    | (53,854)           | (82%)                 | •          | S                        |
| Proceeds from Disposal of Assets                                          | 7    | 40,000<br>0                 | 40,000<br>0                 | 0                               | 0                    | 0                  |                       |            |                          |
| Land Held for Resale                                                      | 8    | -                           | -                           |                                 | -                    | 0                  |                       |            |                          |
| Land and Buildings                                                        | 8    | (4,778,021)                 | (4,778,021)                 | (134,171)                       | (106,365)            | 27,806             | 21%                   | <u> </u>   | S                        |
| Plant and Equipment                                                       | 8    | (655,000)                   | (655,000)                   | (7,833)                         | (22.148)             | 7,833              | 100%                  |            |                          |
| nfrastructure Assets - Roads                                              | 8    | (4,995,830)                 | (4,995,830)                 | (32,499)                        | (23,148)             | 9,351              | 29%                   | <u> </u>   |                          |
| Infrastructure Assets - Footpaths                                         | 8    | (50,000)                    | (50,000)                    | (4,166)                         | (10.145)             | 4,166              | 100%                  | <u> </u>   |                          |
| Infrastructure Assets - Parks and Ovals                                   | 8    | (70,000)                    | (70,000)                    | 0                               | (18,146)             | (18,146)           |                       | ▼ .        |                          |
| nfrastructure Assets - Other  Amount attributable to investing activities | 8    | (2,021,124)<br>(8,306,145)  | (2,021,124)<br>(8,306,145)  | (10,383)<br>(123,052)           | (298)<br>(135,811)   | 10,086             | 97%                   | •          |                          |
| attribute to investing activities                                         |      | (0,000,140)                 | (0,000,170)                 | (==5,032)                       | (233,011)            |                    |                       |            |                          |
| Financing Activities                                                      |      |                             |                             |                                 |                      |                    |                       |            |                          |
| Proceeds from New Debentures                                              |      | 0                           | 0                           | 0                               | 0                    | 0                  |                       |            |                          |
| Repayment of Debentures                                                   | 9    | 0                           | 0                           | 0                               | 0                    | 0                  |                       |            |                          |
| Repayment of Lease Financing                                              | 9    | 0                           | 0                           | 0                               | 0                    | 0                  |                       |            |                          |
| Fransfer from Reserves                                                    | 10   | 4,294,927                   | 4,294,927                   | 2,500                           | 0                    | (2,500)            | (100%)                | •          |                          |
| Transfer to Reserves                                                      | 10   | (1,315,921)                 | (1,315,921)                 | (984)                           | (1,579)              | (595)              | (60%)                 | •          |                          |
| Amount attributable to financing activities                               |      | 2,979,006                   | 2,979,006                   | 1,516                           | (1,579)              |                    |                       |            |                          |
| Closing Funding Surplus (Deficit)                                         | 1    | (0)                         | (145,054)                   | 7,528,366                       | 3,506,339            |                    |                       |            |                          |
|                                                                           |      |                             |                             |                                 |                      |                    |                       |            |                          |