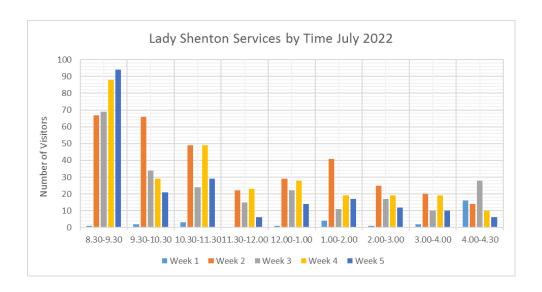

st, Almetra Bethlehem |  |
| OFFICER<br>INTEREST | DISCLOSURE OF                         | Nil                                                 |  |
| ATTACHME            | ENT                                   | Nil                                                 |  |

This report aims to advise the Council of Community Service Activities for July 2022.

## **BACKGROUND:**

The Lady Shenton Building accommodates the Community Resource Centre, Menzies Visitor Centre and the Menzies Caravan Park management.

The Youth Centre Ngalipaku Building forms a key part of the Menzies Youth and Community Precinct and operates as a space to host youth and community events.

## **COMMENT:**

The Lady Shenton received around 1,086 visitors in July 2022, a fall of 202 visitors from the previous month.





#### Caravan Park

There were around 342 caravan park bookings in July 2022. The revenue for both caravan park facilities and shire properties fell by 4.7 per cent to \$15,413.36 in July 2022.



Note: Shire of Menzies' properties revenue includes Caravan Park's Cabins (x2), 12A Walsh, 29A Shenton St, Youth Centre hire, Town Hall hire and the Old Depot Accommodation Conversion.



The above chart is representative of information sought by the council comparing income to expenditure for the current financial year.

Annual takings (incl.GST) for the Shire of Menzies Properties Year 2022-23:

|           | Cabin A    | Cabin B    | 29A<br>Shenton | Caravan<br>Park | Total<br>(Monthly) | Consultants |
|-----------|------------|------------|----------------|-----------------|-----------------