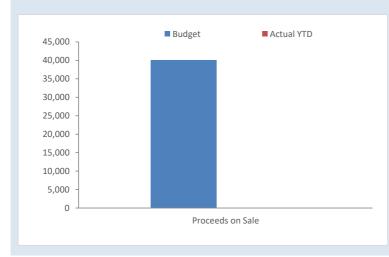

### **STATUTORY REPORTING PROGRAMS**

|                                                       | Note    | Adopted<br>Annual<br>Budget | Annual<br>Budget<br>(d) | Amended YTD<br>Budget<br>(a) | YTD<br>Actual<br>(b) | Var. \$<br>(b)-(a)  | Var. %<br>(b)-(a)/(a) | Var.<br>▲▼ | Significant<br>Var.<br>S |
|-------------------------------------------------------|---------|-----------------------------|-------------------------|------------------------------|----------------------|---------------------|-----------------------|------------|--------------------------|
|                                                       | Note    | \$                          | (u)<br>\$               | (a)<br>\$                    | \$                   | \$                  | %                     |            |                          |
| Opening Funding Surplus(Deficit)                      | 1       | 4,059,160                   | 3,914,107               | 3,914,107                    | 3,914,107            | 0                   |                       |            |                          |
| Revenue from operating activities                     |         |                             |                         |                              |                      |                     |                       |            |                          |
| Governance                                            |         | 0                           | 0                       | 0                            | 0                    | 0                   |                       |            |                          |
| General Purpose Funding - Rates                       | 6       | 4,100,270                   | 4,100,270               | 4,100,270                    | 0                    | (4,100,270)         | (100%)                | •          | S                        |
| General Purpose Funding - Other                       |         | 2,385,694                   | 2,385,694               | 11,656                       | 7,208                | (4,448)             | (38%)                 | •          |                          |
| Law, Order and Public Safety                          |         | 16,150                      | 16,150                  | 1,011                        | 357                  | (654)               | (65%)                 | •          |                          |
| Health                                                |         | 100,300                     | 100,300                 | 100,025                      | 308                  | (99,718)            | (100%)                | •          | S                        |
| Education and Welfare                                 |         | 0                           | 0                       | 0                            | 0                    | 0                   |                       |            |                          |
| Housing                                               |         | 45,380                      | 45,380                  | 3,781                        | 5,034                | 1,253               | 33%                   | <b>^</b>   |                          |
| Community Amenities                                   |         | 17,200                      | 17,200                  | 1,431                        | 864                  | (567)               | (40%)                 | _          |                          |
| Recreation and Culture                                |         | 38,700                      | 38,700                  | 14,388                       | 1,993                | (12,395)            | (86%)                 | _          |                          |
| Transport                                             |         | 296,444                     | 296,444                 | 24,350<br>57,051             | 0                    | (24,350)            | (100%)                | _          |                          |
| Economic Services Other Property and Services         |         | 284,650<br>25,250           | 284,650<br>25,250       | 2,103                        | 34,613<br>0          | (22,438)<br>(2,103) | (39%)<br>(100%)       | *          |                          |
| Other Property and Services                           |         | 7,310,038                   | 7,310,038               | 4,316,066                    | 50,376               | (2,103)             | (100%)                | •          |                          |
| Expenditure from operating activities                 |         | , ,                         | , ,                     | ,,                           |                      |                     |                       |            |                          |
| Governance                                            |         | (1,148,904)                 | (1,148,904)             | (171,032)                    | (81,829)             | 89,203              | 52%                   | _          | S                        |
| General Purpose Funding                               |         | (427,643)                   | (427,643)               | (60,882)                     | (4,435)              | 56,447              | 93%                   | <b>A</b>   | S                        |
| Law, Order and Public Safety                          |         | (119,439)                   | (119,439)               | (9,919)                      | (1,455)              | 8,464               | 85%                   | <b>A</b>   |                          |
| Health                                                |         | (154,990)                   | (154,990)               | (24,581)                     | (3,290)              | 21,291              | 87%                   | _          |                          |
| Education and Welfare                                 |         | (54,514)                    | (54,514)                | (4,216)                      | (2,631)              | 1,585               | 38%                   | <b>A</b>   |                          |
| Housing                                               |         | (203,165)                   | (203,165)               | (16,781)                     | (26,149)             | (9,368)             | (56%)                 | •          |                          |
| Community Amenities                                   |         | (441,837)                   | (441,837)               | (37,882)                     | (21,904)             | 15,978              | 42%                   | <b>A</b>   |                          |
| Recreation and Culture                                |         | (1,119,974)                 | (1,119,974)             | (92,123)                     | (14,799)             | 77,324              | 84%                   | _          | S                        |
| Transport                                             |         | (2,662,235)                 | (2,662,235)             | (202,096)                    | (11,602)             | 190,494             | 94%                   | <b>A</b>   | S                        |
| Economic Services                                     |         | (1,683,084)                 | (1,683,084)             | (129,955)                    | (66,533)             | 63,422              | 49%                   | _          | S                        |
| Other Property and Services                           |         | (3,935)                     | (3,935)                 | 5,781                        | (86,126)             | (91,907)            | 1590%                 | •          |                          |
|                                                       |         | (8,019,719)                 | (8,019,719)             | (743,686)                    | (320,755)            |                     |                       |            |                          |
| Operating activities excluded from budget             |         |                             |                         |                              |                      |                     |                       |            |                          |
| Add back Depreciation                                 |         | 1,961,063                   | 1,961,063               | 163,415                      | 0                    | (163,415)           | (100%)                | •          | S                        |
| Adjust (Profit)/Loss on Asset Disposal                | 7       | 16,596                      | 16,596                  | 0                            | 0                    | 0                   |                       |            |                          |
| Movement in Leave Reserve (Added Back)                |         | 0                           | 0                       | 0                            | 0                    | 0                   |                       |            |                          |
| Movement in Deferred Pensioner Rates/ESL              |         | 0                           | 0                       | 0                            | 0                    | 0                   |                       |            |                          |
| Movement in Employee Benefit Provisions               |         | 0                           | 0                       | 0                            | 0                    | 0                   |                       |            |                          |
| Rounding Adjustments                                  |         | 0                           | 0                       | 0                            | 0                    | 0                   |                       |            |                          |
| Movement Due to Changes in Accounting Standards       |         | 0                           | 0                       | 0                            | 0                    | 0                   |                       |            |                          |
| Loss on Asset Revaluation                             |         | 0                           | 0                       | 0                            | 0                    | 0                   |                       |            |                          |
| Adjustment in Fixed Assets                            |         | 0                           | 0                       | 0                            | 0                    | 0                   |                       |            |                          |
| Amount attributable to operating activities           |         | 1,267,979                   | 1,267,979               | 3,735,795                    | (270,378)            |                     |                       |            |                          |
| Investing Activities                                  |         |                             |                         |                              |                      |                     |                       |            |                          |
| Non-operating Grants, Subsidies and Contributions     | 13      | 4 222 020                   | 4 222 020               | 66,000                       | 12.140               | (52.05.)            | (000)                 | _          | _                        |
| Proceeds from Disposal of Assets                      | 13<br>7 | 4,223,830<br>40,000         | 4,223,830<br>40,000     | 66,000                       | 12,146<br>0          | (53,854)            | (82%)                 | *          | S                        |
| Land Held for Resale                                  | 8       | 40,000                      | 40,000                  | 0                            | 0                    | 0                   |                       |            |                          |
| Land and Buildings                                    | 8       | (4,778,021)                 | (4,778,021)             | (134,171)                    | (106,365)            | 27,806              |                       |            | s                        |
| Plant and Equipment                                   | 8       | (655,000)                   | (655,000)               | (7,833)                      | (100,303)            | 7,833               | 100%                  |            | 3                        |
| Infrastructure Assets - Roads                         | 8       | (4,995,830)                 | (4,995,830)             | (32,499)                     | (23,148)             | 9,351               |                       |            |                          |
| Infrastructure Assets - Footpaths                     | 8       | (50,000)                    | (50,000)                | (4,166)                      | (23,140)             | 4,166               | 100%                  | - T        |                          |
| Infrastructure Assets - Parks and Ovals               | 8       | (70,000)                    | (70,000)                | (4,100)                      | (18,146)             | (18,146)            | 10070                 | _          |                          |
| Infrastructure Assets - Other                         | 8       | (2,021,124)                 | (2,021,124)             | (10,383)                     | (298)                | 10,086              | 97%                   | •          |                          |
| Amount attributable to investing activities           |         | (8,306,145)                 | (8,306,145)             | (123,052)                    | (135,811)            | .,                  |                       |            |                          |
| Financing Activities                                  |         |                             |                         |                              |                      |                     |                       |            |                          |
| Financing Activities Proceeds from New Debentures     | 9       | 0                           | 0                       | 0                            | 0                    | 0                   |                       |            |                          |
| Repayment of Debentures                               | 9       | 0                           | 0                       | 0                            | 0                    | 0                   |                       |            |                          |
| Repayment of Debendures  Repayment of Lease Financing | 9       | 0                           | 0                       | 0                            | 0                    | 0                   |                       |            |                          |
| Advances to Community Groups                          | ,       | 0                           | 0                       | 0                            | 0                    | 0                   |                       |            |                          |
| Transfer from Reserves                                | 10      | 4,294,927                   | 4,294,927               | 2,500                        | 0                    | (2,500)             |                       | •          |                          |
| Transfer to Reserves                                  | 10      | (1,315,921)                 | (1,315,921)             | (984)                        | (1,579)              | (595)               | (60%)                 | <b>*</b>   |                          |
| Amount attributable to financing activities           |         | 2,979,006                   | 2,979,006               | 1,516                        | (1,579)              | (233)               | (0)                   |            |                          |
| Closing Funding Surplus(Deficit)                      | 1       | (0)                         | (145,054)               | 7,528,366                    | 3,506,339            |                     |                       |            |                          |