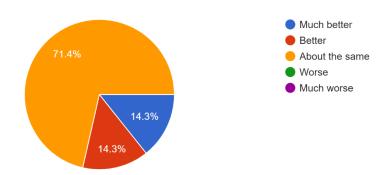

the presentation most participants were taken to the nearby Leonora Airport for the return flight to Perth.

2024 Goldfields Cyclassic – Event Report

Page 22 of 26

# **SECTION 8 – POST EVENT SURVEY**

EventMatrix conducted a post event survey which was emailed to all registered athletes. The survey received 15 responses, majority of which were positive responses. Please see charts included below displaying the survey data:

# Which event did you participate in?

15 responses



Please rate your overall 2024 event experience



# Were your expectations of the event met?

15 responses



2024 Goldfields Cyclassic – Event Report

Page 23 of 26

How likely is it that you will register for the 2025 event? 15 responses



If yes, how did the 2024 event compare to previous events? 7 responses



The 100th anniversary of the Menzies Classic is in June 2028. How likely is that you would register for this event?

15 responses



2024 Goldfields Cyclassic – Event Report

Page **24** of **26** 

If the format of the Cyclassic was to change, what would be your ideal event format? 15 responses



What would be your ideal date for the Cyclassic for you to take part again? 15 responses



A complete breakdown of the rider feedback can be provided on request.

2024 Goldfields Cyclassic – Event Report

Page 25 of 26

# **SECTION 9 – SUMMARY**

Overall the 2024 Goldfields Cyclassic was a success and the Eastern Goldfields Cycle Club delivered another outstanding event. More support from Sponsors and participants is required to ensure the viability and sustainability of this iconic regional