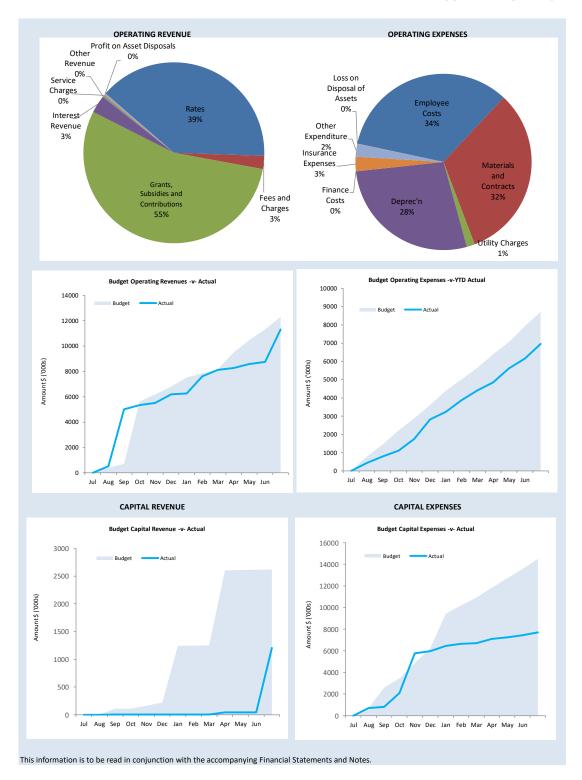

# SHIRE OF MENZIES STATEMENT OF COMPREHENSIVE INCOME FOR THE YEAR ENDED 30 JUNE 2025

|                                                 |      | 2024/25      | 2023/24     | 2023/24     |
|-------------------------------------------------|------|--------------|-------------|-------------|
|                                                 | Note | Budget       | Actual      | Budget      |
| Revenue                                         |      | \$           | \$          | \$          |
| Rates                                           | 2(a) | 4,805,190    | 4,434,860   | 4,335,810   |
| Grants, subsidies and contributions             |      | 777,381      | 2,858,093   | 558,417     |
| Fees and charges                                | 13   | 245,805      | 265,803     | 240,205     |
| Interest revenue                                | 9(a) | 281,000      | 352,247     | 301,000     |
| Other revenue                                   |      | 1,275,361    | 27,097      | 30,450      |
|                                                 |      | 7,384,737    | 7,938,100   | 5,465,882   |
| Expenses                                        |      |              |             |             |
| Employee costs                                  |      | (2,731,689)  | (2,338,482) | (2,896,464) |
| Materials and contracts                         |      | (4,556,500)  | (2,244,690) | (2,627,425) |
| Utility charges                                 |      | (122,800)    | (103,907)   | (110,200)   |
| Depreciation                                    | 6    | (2,387,402)  | (1,916,606) | (2,140,427) |
| Finance costs                                   | 9(c) | (21,210)     | 0           | (26,085)    |
| Insurance                                       |      | (164,383)    | (184,181)   | (163,583)   |
| Other expenditure                               |      | (533,601)    | (163,508)   | (601,711)   |
|                                                 |      | (10,517,585) | (6,951,374) | (8,565,895) |
|                                                 |      | (3,132,848)  | 986,726     | (3,100,013) |
| Capital grants, subsidies and contributions     |      | 3,884,081    | 3,337,470   | 6,986,077   |
| Profit on asset disposals                       | 5    | 127,145      | 32,523      | 43,894      |
| Loss on asset disposals                         | 5    | 0            | (2,730)     | 0           |
|                                                 |      | 4,011,226    | 3,367,263   | 7,029,971   |
| Net result for the period                       |      | 878,378      | 4,353,989   | 3,929,958   |
| Total other comprehensive income for the period |      | 0            | 0           | 0           |
| Total comprehensive income for the period       |      | 878,378      | 4,353,989   | 3,929,958   |