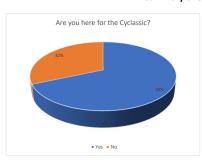

spend
- 2. More than half of the respondents were from the Goldfields
- 3. One respondent mentoined that a community event be held for locals on Saturday night

#### Comparison to 2023

- 1. The lack of food options in 2023 were addressed and not mentioned in this year's survey
- 2. People were spending more money than 2023
- 3. Fewer people were having a good time, though more said they would be back the next year
- 4. There was more advertising this year than 2023, which is reflected in the answers

#### Comments

- 1. Fantastic place to visit
- 2. Add market stalls, food truck, food stalls, community involvement for Saturday night [event for locals] Very helpful and friendly front office [Community Resource Centre]

#### Respondents: 19

#### **Summary of Cyclassic Answers for 2024**













#### Analysis

- A lot of people were uncomfortable being asked how much they would spend
- 2. About half of the respondents were from the Goldfields
- 3. Lack of food and beverages were general comments that were not necessarily recorded
- 4. Though many respondents reported they were not there specifically for the event, they were mostly in the main street, watching

#### Comments

Brilliant location - would like to see the scenery. Live stream please.

Need food.

Dissapointed - no food vans, no beverages (just the pub and not everyone drinks).

Menzies "going downhill". Lack of kids (and anything for them).

More advertising in Kalgoorlie.

[Consider accommodation] packages.

#### Respondents: 15

#### **Summary of Cyclassic Questions for 2023**













| 13.2.3