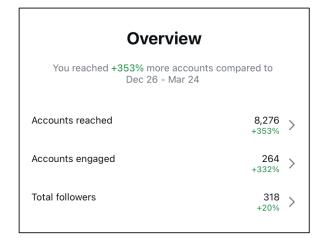

s prizes at other event on the WA AusCycling calendar to increase the events exposure.

Social media was the key channel of promotion for the event, which across both platforms has an audience of 1,703.

Facebook is the main social media platform utilised for the event, with an audience of 1,385 followers – increased from 1,282 from 2023.

Please see reporting statistics from the event Facebook page below:



2024 Goldfields Cyclassic – Event Report

Page 12 of 26





2024 Goldfields Cyclassic – Event Report

Page **14** of **26** 

The event also has an <u>Instagram account</u>, which was created ahead of the 2022 event. The page has an audience of 318 followers, increased from 240 followers since the 2023 event.

Please see reporting statistics from the <u>Instagram account</u> below:













2024 Goldfields Cyclassic - Event Report

Page 15 of 26

The 2024 Goldfields Cyclassic was also covered multiple times in the Kalgoorlie Miner, including:

| Date             | Link                                                                                                                                                   |
|------------------|--------------------------------------------------------------------------------------------------------------------------------------------------------|
| Friday 19 April  | https://www.kalminer.com.au/news/kalgoorlie-miner/separate-womens-event-to-again-feature-at-goldfields-cyclassic-c-14358552                            |
| Friday 10 May    | https://www.kalminer.com.au/news/kalgoorlie-miner/limited-charter-flight-seats-offered-fo