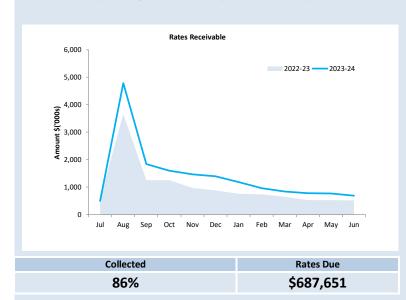

evious Years | 594,451      | 519,498     |
| Levied this year               | 4,191,359    | 4,449,887   |
| Less Collections to date       | (4,266,313)  | (4,281,733) |
| Equals Current Outstanding     | 519,498      | 687,651     |
|                                |              |             |
|                                |              |             |
| Net Rates Collectable          | 519,498      | 687,651     |
| % Collected                    | 89.15%       | 86.16%      |
|                                |              |             |

#### **KEY INFORMATION**

Trade and other receivables include amounts due from ratepayers for unpaid rates and service charges and other amounts due from third parties for goods sold and services performed in the ordinary course of business.



| Receivables - General       | Current          | 30 Days   | 60 Days | 90+ Days | Total     |
|-----------------------------|------------------|-----------|---------|----------|-----------|
|                             | \$               | \$        | \$      | \$       | \$        |
| Receivables - General       | 432,172          | 2,219     | 1,347   | 5,123    | 440,861   |
| Percentage                  | 98%              | 1%        | 0%      | 1%       |           |
| Balance per Trial Balance   |                  |           |         |          |           |
| Sundry Debtors              |                  |           |         |          | 440,861   |
| Impairment of Receivables   |                  |           |         |          | (304,129) |
| Receivables - Other