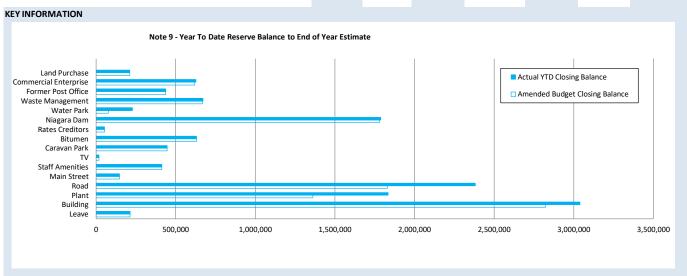

| 0                    | 436,483            | 436,681                       |
| Commercial Enterprise | 13,221          | 225                | 7,989              | 605,949             | 605,949             | 0                           | 0                    | 619,395            | 627,159                       |
| Land Purchase         | 207,630         | 3,528              | 3,626              | 0                   | 0                   | 0                           | 0                    | 211,158            | 211,257                       |
|                       | 11,774,836      | 200,000            | 233,625            | 2,290,699           | 2,290,699           | (2,535,659)                 | (1,161,543)          | 11,729,876         | 13,137,616                    |



# OPERATING ACTIVITIES NOTE 11 OTHER CURRENT LIABILITIES

|                                                            |      | Opening    | Liability | Liability   | Closing     |
|------------------------------------------------------------|------|------------|-----------|-------------|-------------|
|                                                            |      | Balance    | Increase  | Reduction   | Balance     |
| Other Current Liabilities                                  | Note | 1 Jul 2023 |           |             | 30 Jun 2024 |
|                                                            |      | \$         | \$        | \$          | \$          |
| Other Liabilities                                          |      |            |           |             |             |
|