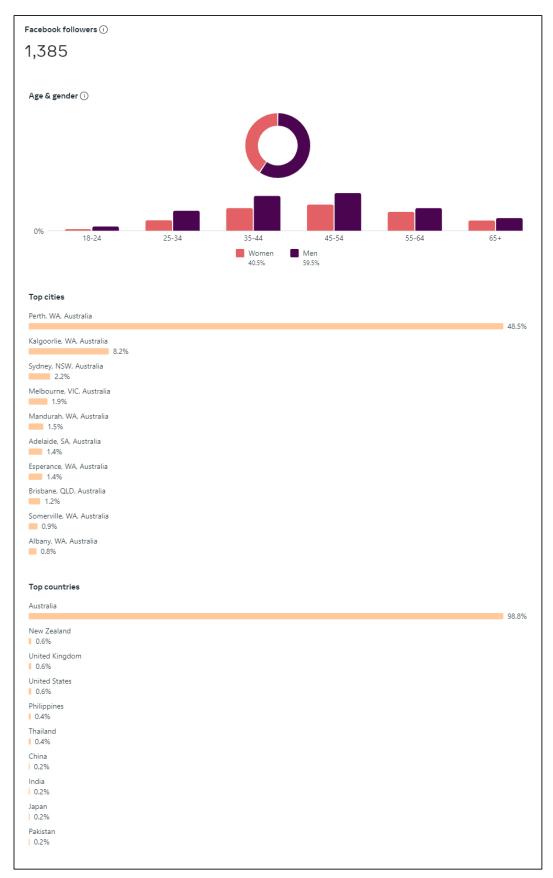

re for reference: https://raceroster.com/events/2024/85820/goldfields-cyclassic

# **SECTION 5 - MARKETING**

The EGCC, EventMatrix and AusCycling promoted the event to participants using social media and direct marketing including attending other cycling events to reach out directly to riders. Free flights were also donated as prizes at other event on the WA AusCycling calendar to increase the events exposure.

Social media was the key channel of promotion for the event, which across both platforms has an audience of 1,703.

Facebook is the main social media platform utilised for the event, with an audience of 1,385 followers – increased from 1,282 from 2023.

Please see reporting statistics from the event Facebook page below:



2024 Goldfields Cyclassic – Event Report

Page 12 of 26





2024 Goldfields Cyclassic – Event Report

Page **14** of **26** 

The event also has an <u>Instagram account</u>, which was created ahead of the 2022 event. The page has an audience of 318 followers, increased from 240 followers since the 2023 event.

Please see reporting statistics from the <u>Instagram account</u> below:













2024 Goldfields Cyclassic - Event Report

Page 15 of 26

The 2024 Goldfields Cyclassic was also covered multiple times in the Kalgoorlie Miner, including:

| Date             | Link                                                                                                                                                   |
|------------------|--------------------------------------------------------------------------------------------------------------