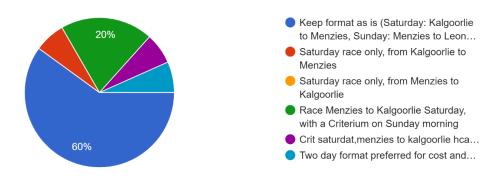

y received 15 responses, majority of which were positive responses. Please see charts included below displaying the survey data:

# Which event did you participate in?

15 responses



Please rate your overall 2024 event experience



# Were your expectations of the event met?

15 responses



2024 Goldfields Cyclassic – Event Report

Page 23 of 26

How likely is it that you will register for the 2025 event? 15 responses



If yes, how did the 2024 event compare to previous events? 7 responses



The 100th anniversary of the Menzies Classic is in June 2028. How likely is that you would register for this event?

15 responses



2024 Goldfields Cyclassic – Event Report

Page **24** of **26** 

If the format of the Cyclassic was to change, what would be your ideal event format? 15 responses



What would be your ideal date for the Cyclassic for you to take part again? 15 responses



A complete breakdown of the rider feedback can be provided on request.

2024 Goldfields Cyclassic – Event Report

Page 25 of 26

# **SECTION 9 – SUMMARY**

Overall the 2024 Goldfields Cyclassic was a success and the Eastern Goldfields Cycle Club delivered another outstanding event. More support from Sponsors and participants is required to ensure the viability and sustainability of this iconic regional event.

Participant numbers were slightly lower than 2023 and this appears to be directly related to the costs of attending the event and riders participating in other events. The Seven gravel event held in Nannup WA 3 weeks prior is becoming more and more popular. Seven also requires a significant