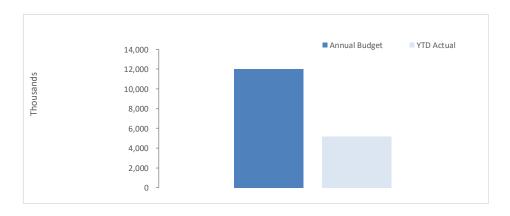

# **Budget**

The 2024/2025 Annual Budget continues to deliver services and facilities across all programs. The budget maintains a focus on road renewal, building maintenance, and renewing other assets at sustainable levels. Capital roadworks and infrastructure of 5.7 million are proposed, with over \$2.8 million being directly funded by State and federal sources and a continued contribution agreement with the City of Kalgoorlie Boulder.

Major capital expenditures included the completion of the Local Road Community Infrastructure Program (LRCIP) phase 4, construction of Government Regional Officer Housing (GROH), refurbishment of the Lady Shenton Building, the Old Office, Astrotourism, Menzies Playground, and the replacement of several plants and equipment.