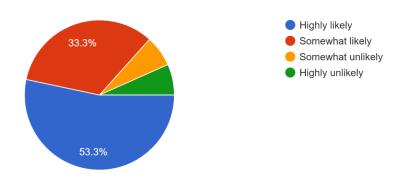

c – Event Report

Page 22 of 26

# **SECTION 8 – POST EVENT SURVEY**

EventMatrix conducted a post event survey which was emailed to all registered athletes. The survey received 15 responses, majority of which were positive responses. Please see charts included below displaying the survey data:

# Which event did you participate in?

15 responses



Please rate your overall 2024 event experience



# Were your expectations of the event met?

15 responses



2024 Goldfields Cyclassic – Event Report

Page 23 of 26

How likely is it that you will register for the 2025 event? 15 responses



If yes, how did the 2024 event compare to previous events? 7 responses



The 100th anniversary of the Menzies Classic is in June 2028. How likely is that you would register for this event?

15 responses



2024 Goldfields Cyclassic – Event Report

Page **24** of **26** 

If the format of the Cyclassic was to change, what would be your ideal event format? 15 responses



What would be your ideal date for the Cyclassic for you to take part again? 15 responses



A complete breakdown of the rider feedback can be provided on request.

2024 Goldfields Cyclassic – Event Report

Page 25 of 26

# **SECTION 9 – SUMMARY**

Overall the 2024 Goldfields Cyclassic was a success and the Eastern Goldfields Cycle Club delivered another outstanding event. More support from Sponsors and participants is required to ensure the viability and sustainability of this iconic regional event.

Participant numbers were slightly lower than 2023 and this appears to be directly related to the costs of attending the event