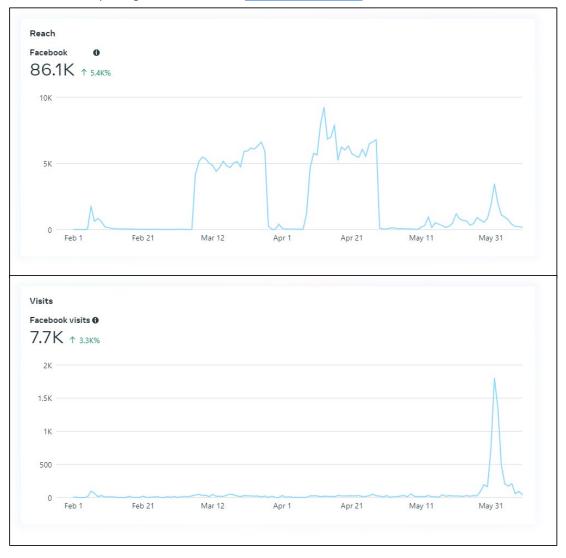

interstate participation

The Race Roster form was hosted here for reference: https://raceroster.com/events/2024/85820/goldfields-cyclassic

# **SECTION 5 - MARKETING**

The EGCC, EventMatrix and AusCycling promoted the event to participants using social media and direct marketing including attending other cycling events to reach out directly to riders. Free flights were also donated as prizes at other event on the WA AusCycling calendar to increase the events exposure.

Social media was the key channel of promotion for the event, which across both platforms has an audience of 1,703.

Facebook is the main social media platform utilised for the event, with an audience of 1,385 followers – increased from 1,282 from 2023.

Please see reporting statistics from the event Facebook page below:



2024 Goldfields Cyclassic – Event Report

Page 12 of 26





2024 Goldfields Cyclassic – Event Report

Page **14** of **26** 

The event also has an <u>Instagram account</u>, which was created ahead of the 2022 event. The page has an audience of 318 followers, increased from 240 followers since the 2023 event.

Please see reporting statistics from the <u>Instagram account</u> below:













2024 Goldfields Cyclassic - Event Report

Page 15 of 26

The 2024 Goldfields Cyclassic was also covered multiple times in the Kalgoorlie Miner, including:

| Date             | Link                                                                                                                                                   |
|------------------|-------------------------------------------------