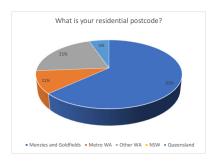

pend
- 2. More than half of the respondents were from the Goldfields
- 3. One respondent mentoined that a community event be held for locals on Saturday night

#### Comparison to 2023

- 1. The lack of food options in 2023 were addressed and not mentioned in this year's survey
- 2. People were spending more money than 2023
- 3. Fewer people were having a good time, though more said they would be back the next year
- 4. There was more advertising this year than 2023, which is reflected in the answers

#### Comments

- 1. Fantastic place to visit
- 2. Add market stalls, food truck, food stalls, community involvement for Saturday night [event for locals] Very helpful and friendly front office [Community Resource Centre]

#### Respondents: 19

#### **Summary of Cyclassic Answers for 2024**













#### Analysis

- A lot of people were uncomfortable being asked how much they would spend
- 2. About half of the respondents were from the Goldfields
- 3. Lack of food and beverages were general comments that were not necessarily recorded
- 4. Though many respondents reported they were not there specifically for the event, they were mostly in the main street, watching

#### Comments

Brilliant location - would like to see the scenery. Live stream please.

Need food.

Dissapointed - no food vans, no beverages (just the pub and not everyone drinks).

Menzies "going downhill". Lack of kids (and anything for them).

More advertising in Kalgoorlie.

[Consider accommodation] packages.

#### Respondents: 15

#### **Summary of Cyclassic Questions for 2023**













| 13.2.3