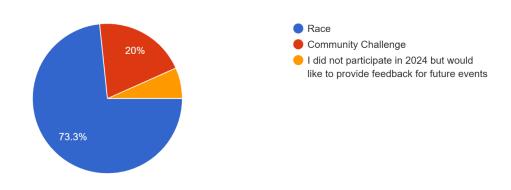

classic winners. A perpetual trophy, replica trophy and Jersey were presented to the inaugural winner of the Minara Resources Leonora Women's Classic.

Presentations for the Leonora Golden Wheels were presented at The Leonora Central Hotel. Food and Refreshments were purchased from the hotel by the event. Following the presentation most participants were taken to the nearby Leonora Airport for the return flight to Perth.

2024 Goldfields Cyclassic – Event Report

Page 22 of 26

# **SECTION 8 – POST EVENT SURVEY**

EventMatrix conducted a post event survey which was emailed to all registered athletes. The survey received 15 responses, majority of which were positive responses. Please see charts included below displaying the survey data:

# Which event did you participate in?

15 responses



Please rate your overall 2024 event experience



# Were your expectations of the event met?

15 responses



2024 Goldfields Cyclassic – Event Report

Page 23 of 26

How likely is it that you will register for the 2025 event? 15 responses



If yes, how did the 2024 event compare to previous events? 7 responses



The 100th anniversary of the Menzies Classic is in June 2028. How likely is that you would register for this event?

15 responses



2024 Goldfields Cyclassic – Event Report

Page **24** of **26** 

If the format of the Cyclassic was to change, what would be your ideal event format? 15 responses



What would be your ideal date for the Cyclassic for you to take part again? 15 responses



A complete breakdown of the rider feedback can be provided on request.

2024 Goldfields C