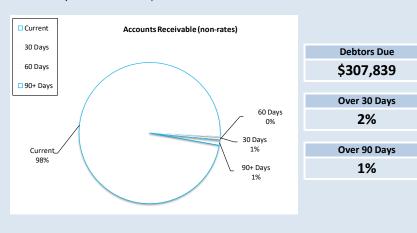

|
|                             |                  | ,,        |         |          |           |

#### SIGNIFICANT ACCOUNTING POLICIES

Trade and other receivables include amounts due from ratepayers for unpaid rates and service charges and other amounts due from third parties for goods sold and services performed in the ordinary course of business. Receivables expected to be collected within 12 months of the end of the reporting period are classified as current assets. All other receivables are classified as non-current assets. Collectability of trade and other receivables is reviewed on an ongoing basis. Debts that are known to be uncollectible are written off when identified. An allowance for doubtful debts is raised when there is objective evidence that they will not be collectible.



## OPERATING ACTIVITIES NOTE 4 OTHER CURRENT ASSETS

|                                                    | Opening<br>Balance | Asset<br>Increase | Asset<br>Reduction | Closing<br>Balance |
|----------------------------------------------------|--------------------|-------------------|--------------------|--------------------|
| Other Current Assets                               | 1 Jul 2023         |                   |                    | 30 Jun 2024        |
|                                                    | \$                 | \$                | \$                 | \$                 |
| Inventory                                          |                    |                   |                    |                    |
| Fuel, Oil & Materials on hand                      |