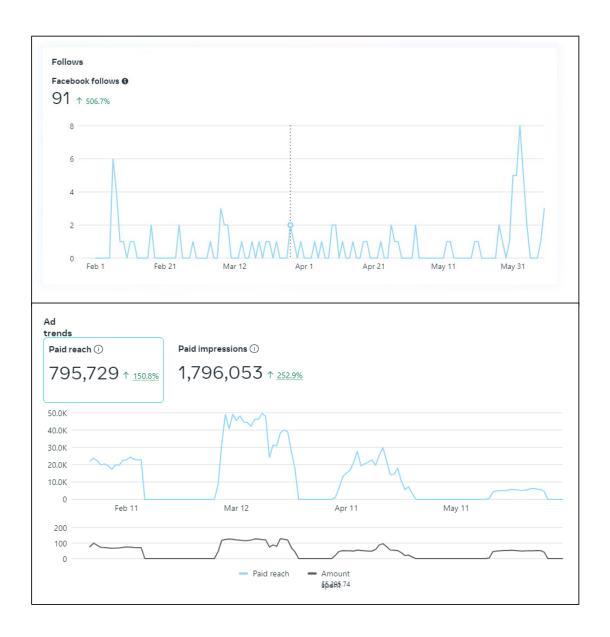

here for reference: https://raceroster.com/events/2024/85820/goldfields-cyclassic

# **SECTION 5 - MARKETING**

The EGCC, EventMatrix and AusCycling promoted the event to participants using social media and direct marketing including attending other cycling events to reach out directly to riders. Free flights were also donated as prizes at other event on the WA AusCycling calendar to increase the events exposure.

Social media was the key channel of promotion for the event, which across both platforms has an audience of 1,703.

Facebook is the main social media platform utilised for the event, with an audience of 1,385 followers – increased from 1,282 from 2023.

Please see reporting statistics from the event Facebook page below:



2024 Goldfields Cyclassic – Event Report

Page 12 of 26





2024 Goldfields Cyclassic – Event Report

Page **14** of **26** 

The event also has an <u>Instagram account</u>, which was created ahead of the 2022 event. The page has an audience of 318 followers, increased from 240 followers since the 2023 event.

Please see reporting statistics from the <u>Instagram account</u> below:













2024 Goldfields Cyclassic - Event Report

Page 15 of 26

The 2024 Goldfields Cyclassic was also covered multiple times in the Kalgoorlie Miner, including:

| Date             | Link                                                                                                                                                   |
|------------------|------------------------------------------------------------------------------------------------------------