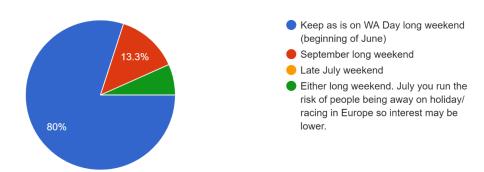

ed below displaying the survey data:

# Which event did you participate in?

15 responses



Please rate your overall 2024 event experience



# Were your expectations of the event met?

15 responses



2024 Goldfields Cyclassic – Event Report

Page 23 of 26

How likely is it that you will register for the 2025 event? 15 responses



If yes, how did the 2024 event compare to previous events? 7 responses



The 100th anniversary of the Menzies Classic is in June 2028. How likely is that you would register for this event?

15 responses



2024 Goldfields Cyclassic – Event Report

Page **24** of **26** 

If the format of the Cyclassic was to change, what would be your ideal event format? 15 responses



What would be your ideal date for the Cyclassic for you to take part again? 15 responses



A complete breakdown of the rider feedback can be provided on request.

2024 Goldfields Cyclassic – Event Report

Page 25 of 26

# **SECTION 9 – SUMMARY**

Overall the 2024 Goldfields Cyclassic was a success and the Eastern Goldfields Cycle Club delivered another outstanding event. More support from Sponsors and participants is required to ensure the viability and sustainability of this iconic regional event.

Participant numbers were slightly lower than 2023 and this appears to be directly related to the costs of attending the event and riders participating in other events. The Seven gravel event held in Nannup WA 3 weeks prior is becoming more and more popular. Seven also requires a significant financial commitment to entry fees and accommodation and this appears to affect riders abili