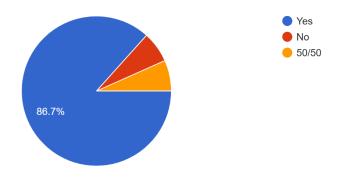

inara Resources Leonora Women's Classic.

Presentations for the Leonora Golden Wheels were presented at The Leonora Central Hotel. Food and Refreshments were purchased from the hotel by the event. Following the presentation most participants were taken to the nearby Leonora Airport for the return flight to Perth.

2024 Goldfields Cyclassic – Event Report

Page 22 of 26

# **SECTION 8 – POST EVENT SURVEY**

EventMatrix conducted a post event survey which was emailed to all registered athletes. The survey received 15 responses, majority of which were positive responses. Please see charts included below displaying the survey data:

# Which event did you participate in?

15 responses



Please rate your overall 2024 event experience



# Were your expectations of the event met?

15 responses



2024 Goldfields Cyclassic – Event Report

Page 23 of 26

How likely is it that you will register for the 2025 event? 15 responses



If yes, how did the 2024 event compare to previous events? 7 responses



The 100th anniversary of the Menzies Classic is in June 2028. How likely is that you would register for this event?

15 responses



2024 Goldfields Cyclassic – Event Report

Page **24** of **26** 

If the format of the Cyclassic was to change, what would be your ideal event format? 15 responses



What would be your ideal date for the Cyclassic for you to take part again? 15 responses



A complete breakdown of the rider feedback can be provided on request.

2024 Goldfields Cyclassic – Event Report

Page 25 of 26

# **SECTION 9 – SUMMARY**

Overall the 2024 Goldfields Cyclassic was a