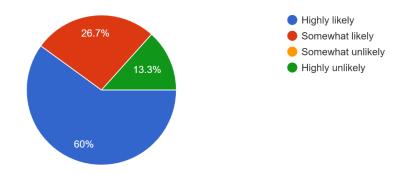

od and Refreshments were purchased from the hotel by the event. Following the presentation most participants were taken to the nearby Leonora Airport for the return flight to Perth.

2024 Goldfields Cyclassic – Event Report

Page 22 of 26

# **SECTION 8 – POST EVENT SURVEY**

EventMatrix conducted a post event survey which was emailed to all registered athletes. The survey received 15 responses, majority of which were positive responses. Please see charts included below displaying the survey data:

# Which event did you participate in?

15 responses



Please rate your overall 2024 event experience



# Were your expectations of the event met?

15 responses



2024 Goldfields Cyclassic – Event Report

Page 23 of 26

How likely is it that you will register for the 2025 event? 15 responses



If yes, how did the 2024 event compare to previous events? 7 responses



The 100th anniversary of the Menzies Classic is in June 2028. How likely is that you would register for this event?

15 responses



2024 Goldfields Cyclassic – Event Report

Page **24** of **26** 

If the format of the Cyclassic was to change, what would be your ideal event format? 15 responses



What would be your ideal date for the Cyclassic for you to take part again? 15 responses



A complete breakdown of the rider feedback can be provided on request.

2024 Goldfields Cyclassic – Event Report

Page 25 of 26

# **SECTION 9 – SUMMARY**

Overall the 2024 Goldfields Cyclassic was a success and the Eastern Goldfields Cycle Club delivered another outstanding event. More support from Sponsors and participants is re