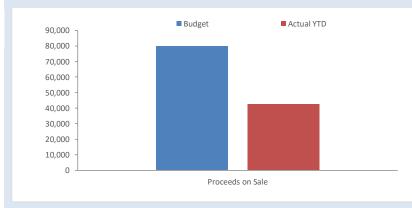

# SHIRE OF MENZIES STATEMENT OF CASH FLOWS FOR THE YEAR ENDED 30 JUNE 2025

|                                                            |       | 2024/25     | 2023/24     | 2023/24     |
|------------------------------------------------------------|-------|-------------|-------------|-------------|
| CASH FLOWS FROM OPERATING ACTIVITIES                       | Note  | Budget      | Actual      | Budget      |
| Receipts                                                   |       | \$          | \$          | \$          |
| Rates                                                      |       | 4,805,190   | 4,266,708   | 4,370,064   |
| Grants, subsidies and contributions                        |       | 854,271     | 2,763,013   | 483,191     |
| Fees and charges                                           |       | 245,805     | 265,803     | 240,205     |
| Interest revenue                                           |       | 281,000     | 352,247     | 301,000     |
| Goods and services tax received                            |       | 225,881     | 460,097     | 113,007     |
| Other revenue                                              |       | 1,275,361   | 27,097      | 30,450      |
|                                                            |       | 7,687,508   | 8,134,965   | 5,537,917   |
| Payments                                                   |       |             |             |             |
| Employee costs                                             |       | (2,731,689) | (2,328,668) | (2,896,464) |
| Materials and contracts                                    |       | (4,037,916) | (2,313,391) | (2,137,525) |
| Utility charges                                            |       | (122,800)   | (103,907)   | (110,200)   |
| Finance costs                                              |       | (21,210)    | 0           | (26,085)    |
| Insurance paid                                             |       | (164,383)   | (184,181)   | (163,583)   |
| Goods and services tax paid                                |       | (518,584)   | (247,167)   | (465,907)   |
| Other expenditure                                          |       | (533,601)   | (163,508)   | (601,711)   |
|                                                            |       | (8,130,183) | (5,340,822) | (6,401,475) |
|                                                            |       | (112 2==)   |             |             |
| Net cash provided by (used in) operating activities        | 4     | (442,675)   | 2,794,143   | (863,558)   |
|                                                            |       |             |             |             |
| CASH FLOWS FROM INVESTING ACTIVITIES                       |       |             |             |             |
| Payments for purchase of property, plant & equipment       | 5(a)  | (4,838,141) | (1,959,237) | (5,013,177) |
| Payments for construction of infrastructure                | 5(b)  | (6,430,668) | (3,227,032) | (9,947,828) |
| Capital grants, subsidies and contributions                |       | 2,538,731   | 3,814,325   | 6,996,981   |
| Proceeds from sale of property, plant and equipment        | 5(a)  | 221,000     | 42,698      | 80,000      |
| Net cash (used in) investing activities                    |       | (8,509,078) | (1,329,246) | (7,884,024) |
|                                                            |       |             |             |             |
| CASH FLOWS FROM FINANCING ACTIVITIES                       |       |             |             |             |
| Repayment of borrowings                                    | 7(a)  | (44,829)    | 0           | (53,627)    |
| Proceeds on disposal of financial assets at amortised cost | 1 (a) | (44,029)    | U           | (55,027)    |
| - term deposits                                            |       | 0           | 0           | 2,130,225   |
| Proceeds from new borrowings                               | 7(a)  | 650,000     | 0           | 650,000     |
| Net cash provided by financing activities                  | 1 (a) | 605,171     | 0           | 2,726,598   |
| Net cash provided by infancing activities                  |       | 005,171     | U           | 2,720,596   |
| Net increase (decrease) in cash held                       |       | (8,346,582) | 1,464,897   | (6,020,984) |
| Cash at beginning of year                                  |       | 19,260,716  | 17,795,819  | 6,020,984   |
| Cash and cash equivalents at the end of the year           | 4     | 10,914,134  | 19,260,716  | 0,020,904   |
| Sacrification of the state of the your                     | •     | 10,317,134  | 19,200,110  |             |