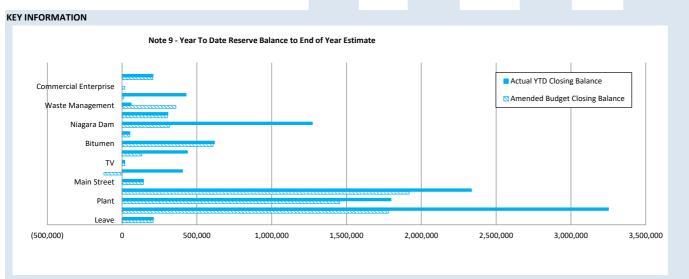

#### **TABLE OF CONTENTS**

| Monthly Sum  | mary Information                              | 3 - 5 |
|--------------|-----------------------------------------------|-------|
| Key Terms an | d Descriptions - Statutory Reporting Programs | 6     |
| Statement of | Financial Activity by Program                 | 7     |
| Key Terms an | d Descriptions - Nature or Type Descriptions  | 8     |
| Statement of | Financial Activity by Nature or Type          | 9     |
| Note 1       | Adjusted Net Current Assets                   | 10    |
| Note 2       | Cash and Financial Assets                     | 11    |
| Note 3       | Receivables                                   | 12    |
| Note 4       | Other Current Assets                          | 13    |
| Note 5       | Payables                                      | 14    |
| Note 6       | Rating Revenue                                | 15    |
| Note 7       | Disposal of Assets                            | 16    |
| Note 8       | Capital Acquisitions                          | 17    |
| Note 9       | Borrowings and Financing                      | 20    |
| Note 10      | Reserves                                      | 21    |
| Note 11      | Other Current Liabilities                     | 22    |
| Note 12      | Operating Grants and Contributions            | 23    |
| Note 13      | Non-Operating Grants and Contributions        | 24    |
| Note 14      | Bonds & Depoits and Trust Fund                | 25    |
| Note 15      | Explanation of Material Variances             | 26    |
| Note 16      | Budget Amendments                             | 27    |