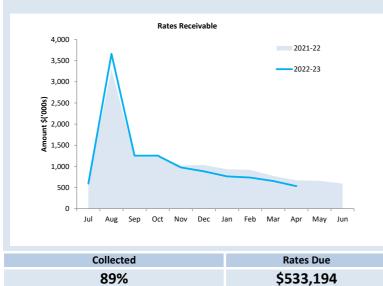

% Compares current ytd actuals to annual budget

| Financial Position                 |      | Prior Year<br>0 April 2022 | _  | Current Year<br>O April 2023 |
|------------------------------------|------|----------------------------|----|------------------------------|
| Adjusted Net Current Assets        | 121% | \$<br>3,509,565            | \$ | 4,243,489                    |
| Cash and Equivalent - Unrestricted | 110% | \$<br>4,404,374            | \$ | 4,848,126                    |
| Cash and Equivalent - Restricted   | 98%  | \$<br>11,764,242           | \$ | 11,543,380                   |
| Receivables - Rates                | 79%  | \$<br>671,277              | \$ | 533,194                      |
| Receivables - Other                | 22%  | \$<br>192,908              | \$ | 42,701                       |
| Payables                           | 20%  | \$<br>677,501              | \$ | 133,536                      |

% Compares current ytd actuals to prior year actuals at the same time

Note: The Statements and accompanying notes are prepared based on all transactions recorded at the time of preparation and may vary due to transactions being processed for the reporting period after the date of preparation.