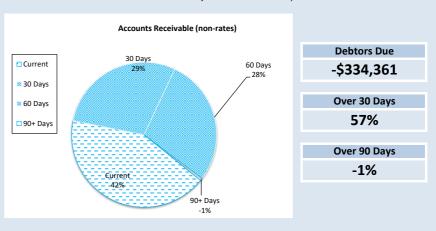

% Compares current ytd actuals to annual budget

| Financial Position                 |      | Prior Year<br>0 April 2022 | _  | Current Year<br>O April 2023 |
|------------------------------------|------|----------------------------|----|------------------------------|
| Adjusted Net Current Assets        | 121% | \$<br>3,509,565            | \$ | 4,243,489                    |
| Cash and Equivalent - Unrestricted | 110% | \$<br>4,404,374            | \$ | 4,848,126                    |
| Cash and Equivalent - Restricted   | 98%  | \$<br>11,764,242           | \$ | 11,543,380                   |
| Receivables - Rates                | 79%  | \$<br>671,277              | \$ | 533,194                      |
| Receivables - Other                | 22%  | \$<br>192,908              | \$ | 42,701                       |
| Payables                           | 20%  | \$<br>677,501              | \$ | 133,536                      |