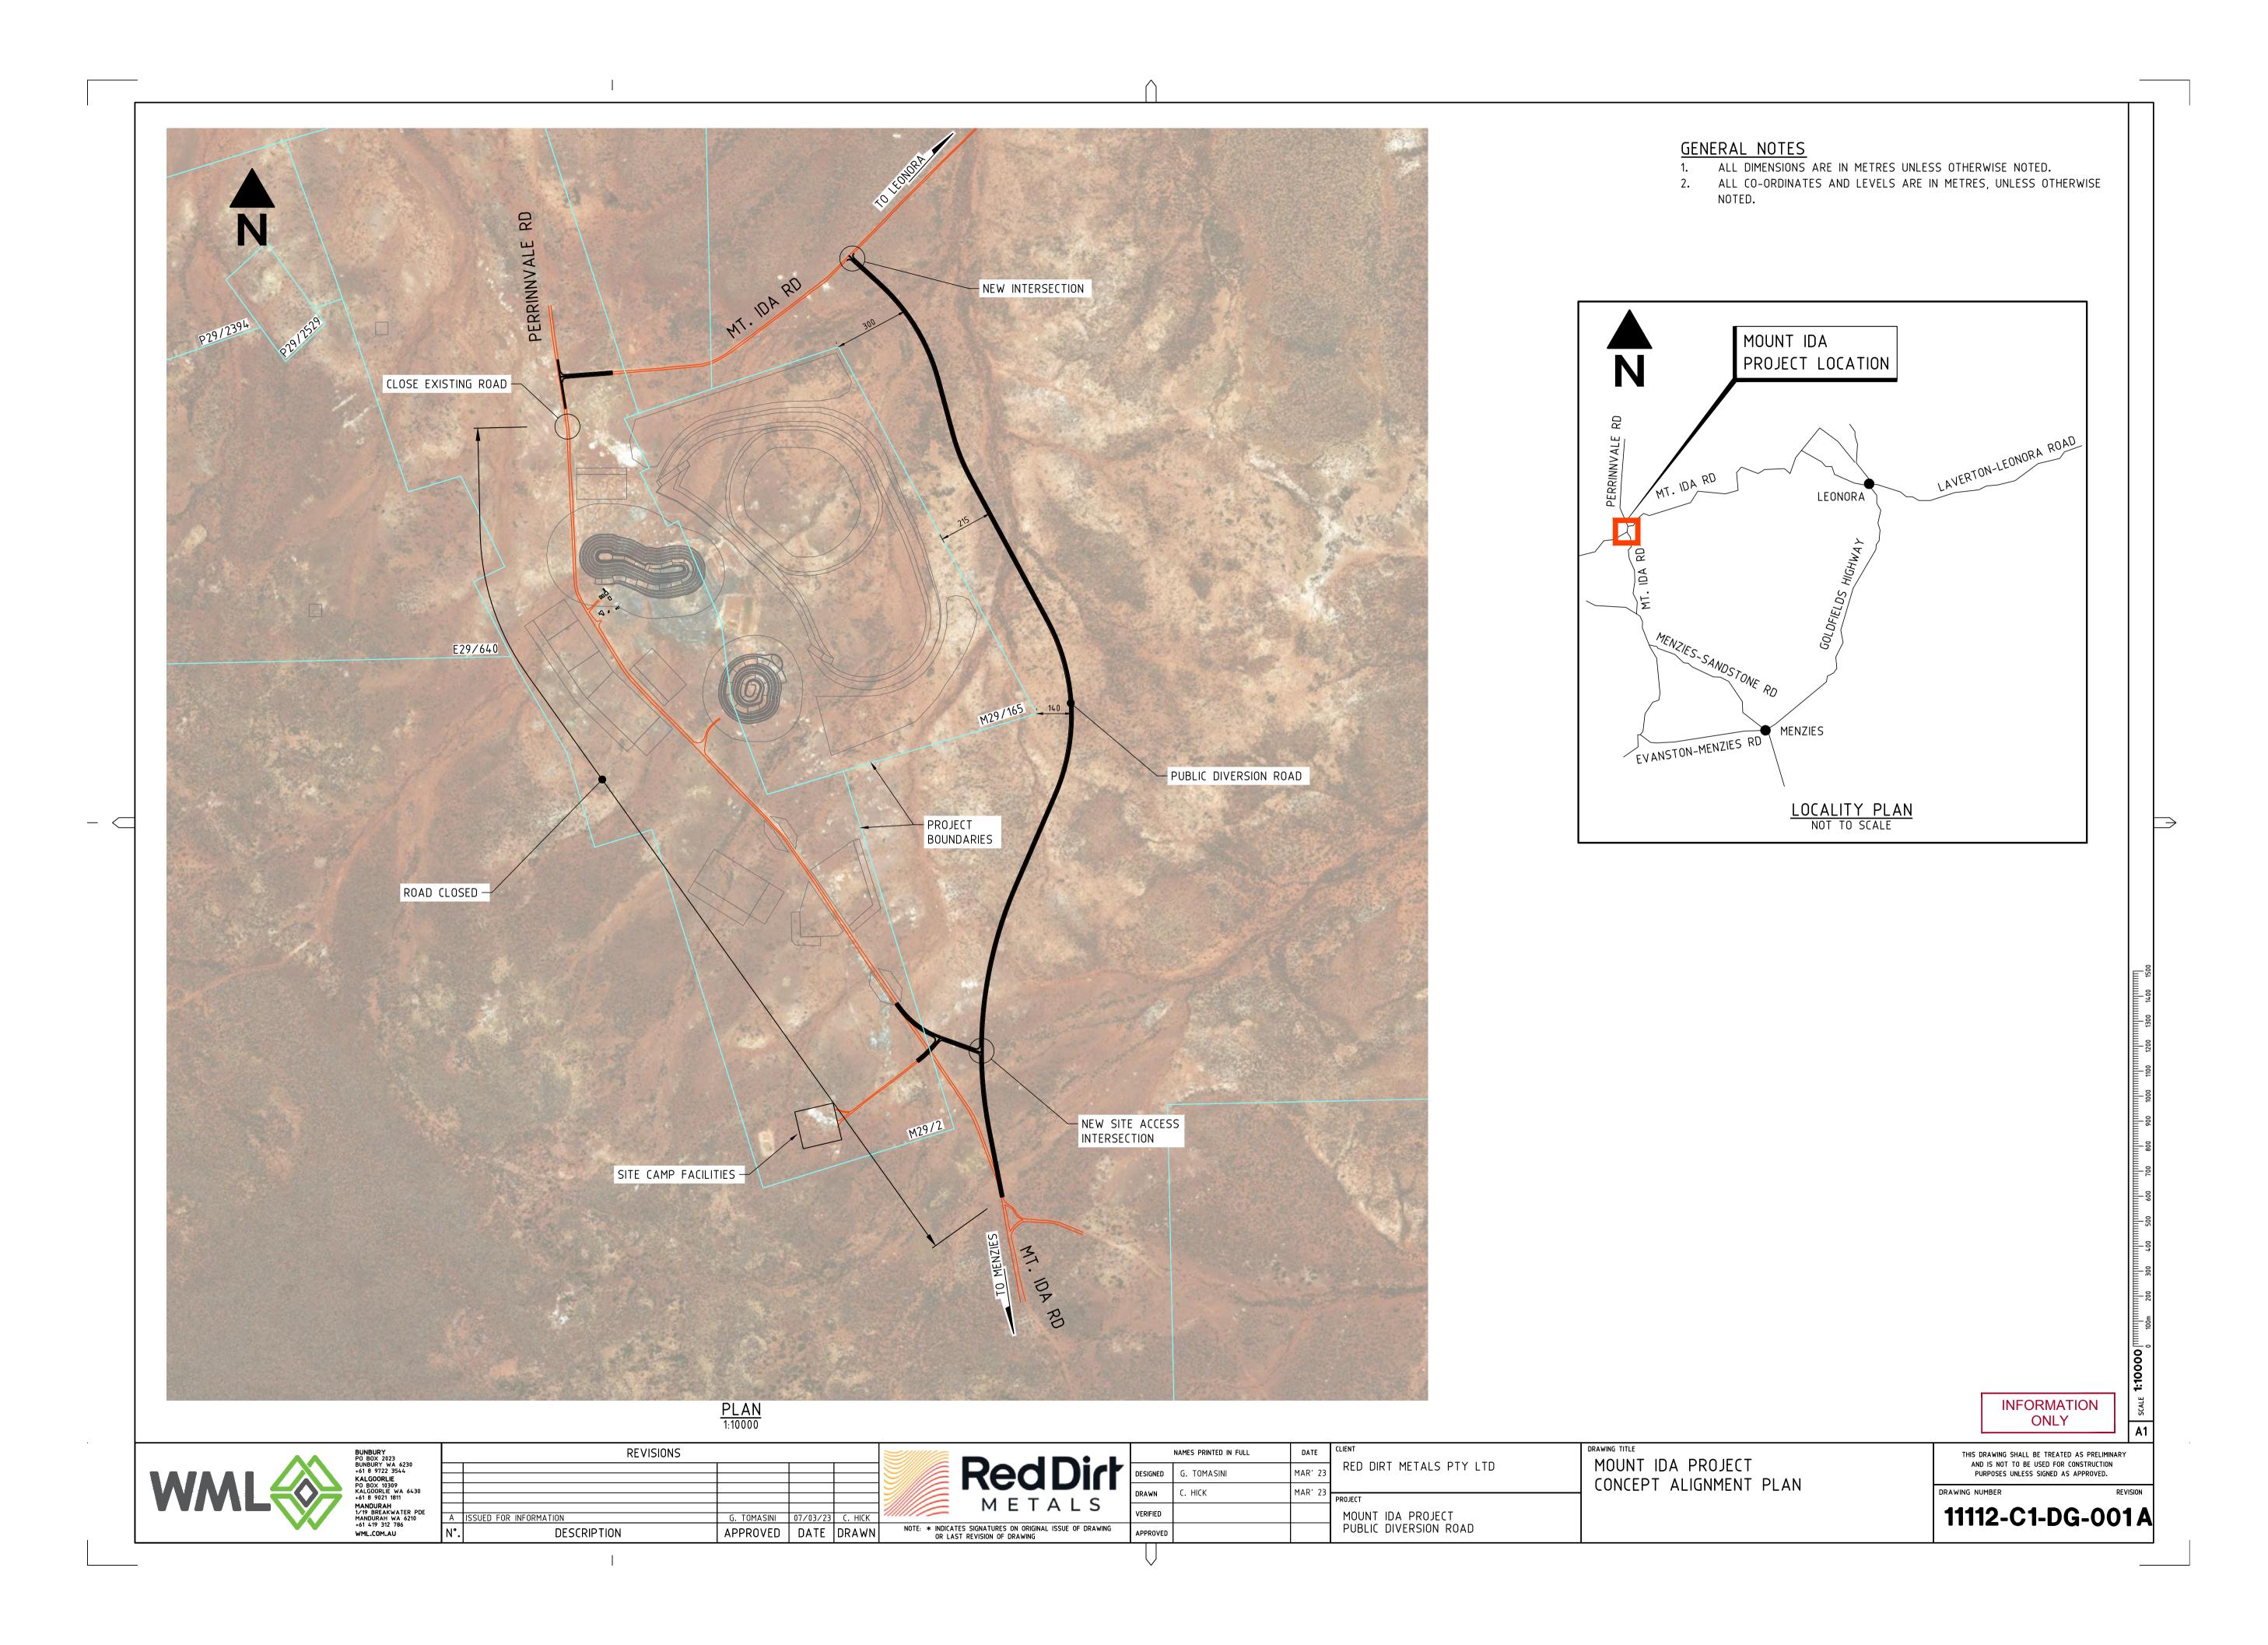

nds be further requested to dedicate the required bypass road as road reserve.
- 3. The Minister for Lands be advised that in accordance with Section 56(4) of the Land Administration Act, the Shire indemnifies the Minister against any claims for compensation in an amount equal to all costs and expenses reasonably incurred by the Minister in considering and granting the request.
- 4. All costs associated with the road closure and road dedication process be met by Delta Lithium Limited.

#### **COUNCIL DECISION:**

| Council Resolution Nu | mber     |  |
|-----------------------|----------|--|
| Moved                 | Seconded |  |
|                       |          |  |
|                       |          |  |
|                       |          |  |
| Carried               |          |  |



| 13.2.5                | Chief Executive O | ef Executive Officer Recruitment                                                                                                                                                 |  |  |
|-----------------------|-------------------|----------------------------------------------------------------------------------------------------------------------------------------------------------------------------------|--|--|
| LOCATION              |                   | Not Applicable                                                                                                                                                                   |  |  |
| APPLICAN <sup>-</sup> | Г                 | Internal