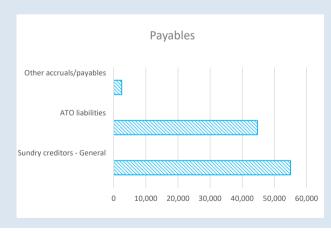

% Compares current ytd actuals to annual budget

| Financial Position                 |      | Prior Year<br>0 April 2022 | _  | Current Year<br>O April 2023 |
|------------------------------------|------|----------------------------|----|------------------------------|
| Adjusted Net Current Assets        | 121% | \$<br>3,509,565            | \$ | 4,243,489                    |
| Cash and Equivalent - Unrestricted | 110% | \$<br>4,404,374            | \$ | 4,848,126                    |
| Cash and Equivalent - Restricted   | 98%  | \$<br>11,764,242           | \$ | 11,543,380                   |
| Receivables - Rates                | 79%  | \$<br>671,277              | \$ | 533,194                      |
| Receivables - Other                | 22%  | \$<br>192,908              | \$ | 42,701                       |
| Payables                           | 20%  | \$<br>677,501              | \$ | 133,536                      |