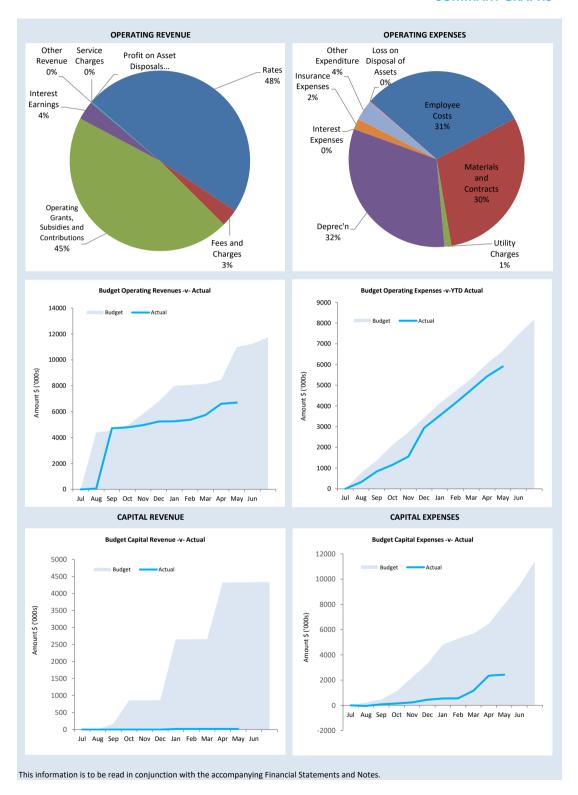

#### **SUMMARY GRAPHS**

#### **REVENUE**

#### **RATES**

All rates levied under the Local Government Act 1995. Includes general, differential, specific area rates, minimum rates, interim rates, back rates, ex-gratia rates, less discounts offered. Exclude administration fees, interest on instalments, interest on arrears and service charges.

#### **OPERATING GRANTS, SUBSIDIES AND CONTRIBUTIONS**

Refer to all amounts received as grants, subsidies and contributions that are not non-operating grants.

#### NON-OPERATING GRANTS, SUBSIDIES AND CONTRIBUTIONS

Amounts received specifically for the acquisition, construction of new or the upgrading of non-current assets paid to a local government, irrespective of whether these amounts are received as capital grants, subsidies, contributions or donations.

#### PROFIT ON ASSET DISPOSAL

Profit on the disposal of assets including gains on the disposal of long term investments. Losses are disclosed under the expenditure classifications.

#### **FEES AND CHARGEES**

Revenues (other than service charges) from the use of facilities and charges made for local government services,

sewerage rates, rentals, hire charges, fee for service,

photocopying charges, licences, sale of goods or information, fines, penalties and administration fees. Local governments may wish to disclose more detail such as rubbish collection fees, rental of property, fines and penalties, other fees and charges.

#### SERVICE CHARGES

Service charges imposed under Division 6 of Part 6 of the Local Government Act 1995. Regulation 54 of the Local Government (Financial Management) Regulations 1996 identifies these as television and radio broadcasting, underground electricity and neighbourhood surveillance services. Exclude rubbish removal charges. Interest and other items of a similar nature received from bank and investment accounts, interest on rate instalments, interest on rate arrears and interest on debtors.

#### INTEREST EARNINGS

Interest and other items of a similar nature received from bank and investment accounts, interest on rate instalments, interest on rate arrears and interest on debtors.

#### OTHER REVENUE / INCOME

Other revenue, which can not be classified under the above headings, includes dividends, discounts, rebates etc.

#### **EXPENSES**

#### **EMPLOYEE COSTS**

All costs associate with the employment of person such as salaries, wages, allowances, benefits such as vehicle and housing, superannuation, employment expenses, removal expenses, relocation expenses, worker's compensation insurance, training costs, conferences, safety expenses, medical examinations, fringe benefit tax, etc.

#### **MATERIALS AND CONTRACTS**

All expenditures on materials, supplies and contracts not classified under other headings. These include supply of goods and materials, legal expenses, consultancy, maintenance agreements, communication expenses, advertising expenses, membership, periodicals, publications, hire expenses, rental, leases, postage and freight etc. Local governments may wish to disclose more detail such as contract services, consultancy, information technology, rental or lease expenditures.

#### UTILITIES (GAS, ELECTRICITY, WATER, ETC.)

Expenditures made to the respective agencies for the provision of power, gas or water. Exclude expenditures incurred for the reinstatement of roadwork on behalf of these agencies.

#### **INSURANCE**

All insurance other than worker's compensation and health

benefit insurance included as a cost of employment.

#### LOSS ON ASSET DISPOSAL

Loss on the disposal of fixed assets.

#### DEPRECIATION ON NON-CURRENT ASSETS

Depreciation expense raised on all classes of assets.

#### INTEREST EXPENSES

Interest and other costs of finance paid, including costs of finance for loan debentures, overdraft accommodation and refinancing expenses.

#### OTHER EXPENDITURE

Statutory fees, taxes, provision for bad debts, member's fees or State taxes. Donations and subsidies made to community groups.