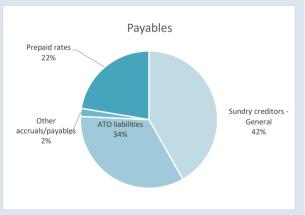

% Compares current ytd actuals to annual budget

| Financial Position                 |      | Prior Year<br>0 April 2022 | _  | Current Year<br>O April 2023 |
|------------------------------------|------|----------------------------|----|------------------------------|
| Adjusted Net Current Assets        | 121% | \$<br>3,509,565            | \$ | 4,243,489                    |
| Cash and Equivalent - Unrestricted | 110% | \$<br>4,404,374            | \$ | 4,848,126                    |
| Cash and Equivalent - Restricted   | 98%  | \$<br>11,764,242           | \$ | 11,543,380                   |
| Receivables - Rates                | 79%  | \$<br>671,277              | \$ | 533,194                      |
| Receivables - Other                | 22%  | \$<br>192,908              | \$ | 42,701                       |
| Payables                           | 20%  | \$<br>677,501              | \$ | 133,536                      |