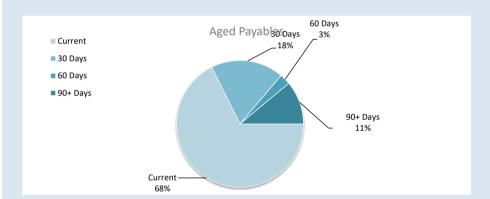

% Compares current ytd actuals to annual budget

| Financial Position                 |      | Prior Year<br>0 April 2022 | _  | Current Year<br>O April 2023 |
|------------------------------------|------|----------------------------|----|------------------------------|
| Adjusted Net Current Assets        | 121% | \$<br>3,509,565            | \$ | 4,243,489                    |
| Cash and Equivalent - Unrestricted | 110% | \$<br>4,404,374            | \$ | 4,848,126                    |
| Cash and Equivalent - Restricted   | 98%  | \$<br>11,764,242           | \$ | 11,543,380                   |
| Receivables - Rates                | 79%  | \$<br>671,277              | \$ | 533,194                      |
| Receivables - Other                | 22%  | \$<br>192,908              | \$ | 42,701                       |
| Payables                           | 20%  | \$<br>677,501              | \$ | 133,536                      |