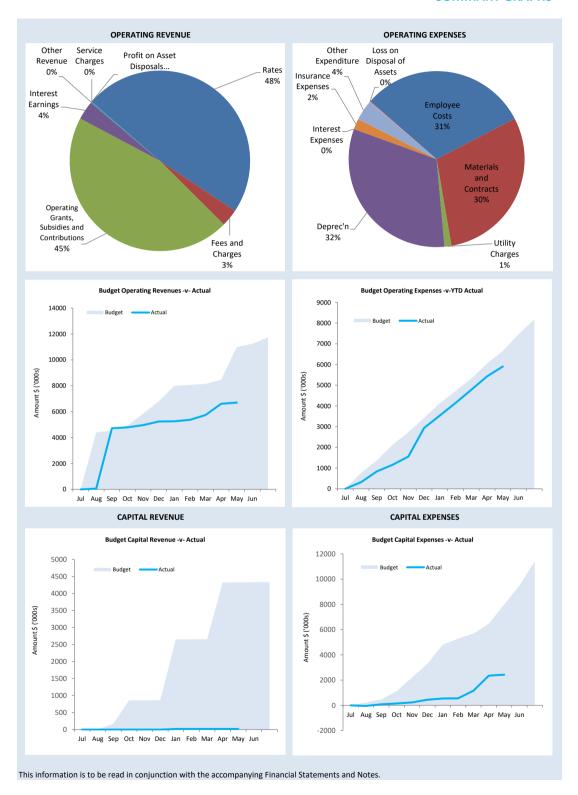

#### **SUMMARY GRAPHS**

#### **STATUTORY REPORTING PROGRAMS**

|                                                                                 |      | Adorted                         | Amended<br>Annual             | Amondo d VTC                  | VTD                    | Var. \$           | Var º/                |          | Significant |
|---------------------------------------------------------------------------------|------|---------------------------------|-------------------------------|-------------------------------|------------------------|-------------------|-----------------------|----------|-------------|
|                                                                                 |      | Adopted<br>Annual               | Budget                        | Amended YTD<br>Budget         | YTD<br>Actual          | var. ş<br>(b)-(a) | Var. %<br>(b)-(a)/(a) | Var.     | Var.<br>S   |
|                                                                                 | Note | Budget                          | (d)                           | (a)                           | (b)                    | (D)-(a)           | (b)-(a)/ (a)          |          | ,           |
|                                                                                 |      | \$                              | \$                            | \$                            | \$                     | \$                | %                     |          |             |
| Opening Funding Surplus(Deficit)                                                | 1    | 4,059,160                       | 3,950,217                     | 3,950,217                     | 3,950,217              | 0                 | 0%                    |          |             |
| Revenue from operating activities                                               |      |                                 |                               |                               |                        |                   |                       |          |             |
| Governance                                                                      |      | 0                               | 6,000                         | 6,000                         | (6,055)                | (12,055)          | (201%)                | ▼        |             |
| General Purpose Funding - Rates                                                 | 6    | 4,100,270                       | 4,100,270                     | 4,100,270                     | 4,181,342              | 81,071            |                       | <b>A</b> |             |
| General Purpose Funding - Other                                                 |      | 2,385,694                       | 2,555,194                     | 2,517,619                     | 1,071,933              | (1,445,686)       |                       | •        | S           |
| Law, Order and Public Safety                                                    |      | 16,150                          | 16,150                        | 14,110                        | 21,012                 | 6,902             |                       | <u> </u> |             |
| Health                                                                          |      | 100,300                         | 100,300                       | 100,250                       | 76,643                 | (23,607)          |                       | •        |             |
| Education and Welfare<br>Housing                                                |      | 0<br>45,380                     | 0<br>45,380                   | 0<br>37,810                   | 0<br>54,342            | 0<br>16,532       |                       |          |             |
| Community Amenities                                                             |      | 17,200                          | 17,200                        | 14,310                        | 13,056                 | (1,254)           |                       | ÷.       |             |
| Recreation and Culture                                                          |      | 38,700                          | 38,700                        | 35.218                        | 10,807                 | (24,411)          |                       | ÷        |             |
| Transport                                                                       |      | 296,444                         | 296,444                       | 247,730                       | 222,984                | (24,746)          |                       | ·        |             |
| Economic Services                                                               |      | 284,650                         | 306,650                       | 268,840                       | 220,872                | (47,968)          |                       | •        | s           |
| Other Property and Services                                                     |      | 25,250                          | 30,250                        | 25,200                        | 16,820                 | (8,380)           |                       |          |             |
|                                                                                 |      | 7,310,038                       | 7,512,538                     | 7,367,357                     | 5,883,755              |                   |                       |          |             |
| Expenditure from operating activities                                           |      |                                 |                               |                               |                        |                   |                       |          |             |
| Governance                                                                      |      | (1,148,904)                     | (1,179,904)                   | (978,940)                     | (883,061)              | 95,879            |                       | <u> </u> |             |
| General Purpose Funding                                                         |      | (427,643)                       | (450,143)                     | (349,383)                     | (266,465)              | 82,918            |                       | <b>A</b> | S           |
| Law, Order and Public Safety<br>Health                                          |      | (119,439)                       | (119,439)                     | (99,306)                      | (107,206)              | (7,900)           |                       |          | _           |
| Education and Welfare                                                           |      | (154,990)<br>(54,514)           | (184,990)<br>(24,514)         | (150,810)<br>(20,420)         | (97,980)<br>(7,949)    | 52,830<br>12,471  |                       | <b>A</b> | S           |
| Housing                                                                         |      | (203,165)                       | (228,165)                     | (190,117)                     | (194,310)              | (4,193)           |                       | Ţ        |             |
| Community Amenities                                                             |      | (441,837)                       | (433,837)                     | (359,249)                     | (319,559)              | 39,690            |                       |          | s           |
| Recreation and Culture                                                          |      | (1,119,974)                     | (1,029,974)                   | (874,269)                     | (657,848)              | 216,421           |                       |          | s           |
| Transport                                                                       |      | (2,662,235)                     | (2,797,235)                   | (2,295,316)                   | (1,840,004)            | 455,312           |                       | _        | s           |
| Economic Services                                                               |      | (1,683,084)                     | (1,837,422)                   | (1,460,128)                   | (1,040,770)            | 419,358           |                       | •        | S           |
| Other Property and Services                                                     |      | (3,935)                         | 116,497                       | 125,092                       | (489,946)              | (615,038)         | 492%                  | •        |             |
|                                                                                 |      | (8,019,719)                     | (8,169,125)                   | (6,652,846)                   | (5,905,098)            |                   |                       |          |             |
| Operating activities excluded from budget                                       |      | 4 054 050                       | 4 070 000                     | 4 544 450                     | 4 000 407              |                   |                       |          |             |
| Add back Depreciation                                                           | -    | 1,961,063                       | 1,973,063                     | 1,644,150                     | 1,888,107              | 243,957           |                       | <b>^</b> | S           |
| Adjust (Profit)/Loss on Asset Disposal                                          | 7    | 16,596<br>0                     | 16,596<br>0                   | 16,596<br>0                   | 10,910<br>3,778        | (5,686)           |                       | <b>.</b> |             |
| Movement in Leave Reserve (Added Back) Movement in Deferred Pensioner Rates/ESL |      | 0                               | 0                             | 0                             | 3,778                  | 3,778<br>0        |                       | •        |             |
| Movement in Employee Benefit Provisions                                         |      | 0                               | 0                             | 0                             | 0                      | 0                 |                       |          |             |
| Rounding Adjustments                                                            |      | 0                               | 0                             | 0                             | 0                      | 0                 |                       |          |             |
| Movement Due to Changes in Accounting Standards                                 |      | 0                               | 0                             | 0                             | 0                      | 0                 |                       |          |             |
| Loss on Asset Revaluation                                                       |      | 0                               | 0                             | 0                             | 0                      | 0                 |                       |          |             |
| Adjustment in Fixed Assets                                                      |      | 0                               | 0                             | 0                             | 0                      | 0                 |                       |          |             |
| Amount attributable to operating activities                                     |      | 1,267,979                       | 1,333,072                     | 2,375,257                     | 1,881,452              |                   |                       |          |             |
| Investing Activities                                                            |      |                                 |                               |                               |                        |                   |                       |          |             |
| Non-operating Grants, Subsidies and Contributions                               | 13   | 4,223,830                       | 4,223,830                     | 3,625,108                     | 821,184                | (2,803,924)       | (77%)                 | _        | s           |
| Proceeds from Disposal of Assets                                                | 7    | 40,000                          | 40,000                        | 40,000                        | 19,090                 | (2,803,924)       |                       | Ť        | 3           |
| Land Held for Resale                                                            | 8    | 40,000                          | 40,000                        | 40,000                        | 15,050                 | (20,510)          |                       | •        |             |
| Land and Buildings                                                              | 8    | (4,778,021)                     | (3,703,021)                   | (1,995,873)                   | (257,795)              | 1,738,078         |                       | •        | s           |
| Plant and Equipment                                                             | 8    | (655,000)                       | (215,000)                     | (183,830)                     | (40,576)               | 143,254           |                       | _        | s           |
| Infrastructure Assets - Roads                                                   | 8    | (4,995,830)                     | (4,995,830)                   | (4,398,600)                   | (1,732,193)            | 2,666,407         |                       | •        | s           |
| Infrastructure Assets - Footpaths                                               | 8    | (50,000)                        | (50,000)                      | (41,660)                      | 0                      | 41,660            | 100%                  | <b>A</b> | S           |
| Infrastructure Assets - Parks and Ovals                                         | 8    | (70,000)                        | (91,245)                      | (71,870)                      | (41,244)               | 30,626            | 43%                   | _        | S           |
| Infrastructure Assets - Other                                                   | 8    | (2,021,124)                     | (1,971,124)                   | (924,617)                     | (149,112)              | 775,505           | 84%                   | <b>A</b> | S           |
| Amount attributable to investing activities                                     |      | (8,306,145)                     | (6,762,390)                   | (3,951,342)                   | (1,380,645)            |                   |                       |          |             |
| Financing Activities                                                            |      |                                 |                               |                               |                        |                   |                       |          |             |
| Proceeds from New Debentures                                                    | 9    | 0                               | 0                             | 0                             | 0                      | 0                 |                       |          |             |
| Repayment of Debentures                                                         | 9    | 0                               | 0                             | 0                             | 0                      | 0                 |                       |          |             |
| Repayment of Lease Financing                                                    | 9    | 0                               | 0                             | 0                             | 0                      | 0                 |                       |          |             |
| Advances to Community Groups                                                    |      | 0                               | 0                             | 0                             | 0                      | 0                 |                       | _        |             |
| Transfer from Reserves                                                          | 10   | 4,294,927                       | 4,294,927                     | 4,289,927                     | (207.525)              | (4,289,927)       |                       | <b>V</b> | S           |
| Transfer to Reserves  Amount attributable to financing activities               | 10   | (1,315,921)<br><b>2,979,006</b> | (363,221)<br><b>3,931,706</b> | (363,056)<br><b>3,926,871</b> | (207,535)<br>(207,535) | 155,521           | 43%                   | •        | S           |
| _                                                                               |      |                                 |                               |                               |                        |                   |                       |          |             |
| Closing Funding Surplus(Deficit)                                                | 1    | (0)                             | 2,452,605                     | 6,301,004                     | 4,243,489              |                   |                       |          |             |

#### **BY NATURE OR TYPE**

|                                             | Note | Adopted<br>Annual<br>Budget | Amended<br>Annual<br>Budget | Amended<br>YTD<br>Budget<br>(a) | YTD<br>Actual<br>(b) | Var. \$<br>(b)-(a) | Var. %<br>(b)-(a)/(a) | Var.<br>▲▼ | Significant<br>Var.<br>S |
|---------------------------------------------|------|-----------------------------|-----------------------------|---------------------------------|----------------------|--------------------|-----------------------|------------|--------------------------|
| Opening Funding Surplus (Deficit)           | 1    | <b>\$</b><br>4,059,160      | <b>\$</b><br>3,950,217      | <b>\$</b><br>3,950,217          | \$<br>3,950,217      | <b>&gt;</b>        | <b>%</b><br>0%        |            |                          |
| Revenue from operating activities           |      |                             |                             |                                 |                      |                    |                       |            |                          |
| Rates                                       | 6    | 4,100,270                   | 4,100,270                   | 4,100,270                       | 4,181,342            | 81,071             | 2%                    | <b>A</b>   |                          |
| Operating Grants, Subsidies and             |      |                             |                             |                                 |                      |                    |                       |            |                          |
| Contributions                               | 12   | 2,831,502                   | 2,831,502                   | 2,771,857                       | 1,116,721            | (1,655,136)        | (60%)                 | •          | S                        |
| Fees and Charges                            |      | 242,085                     | 267,085                     | 223,650                         | 270,872              | 47,222             | 21%                   | _          | S                        |
| Service Charges                             |      | 0                           | 0                           | 0                               | 0                    | 0                  |                       |            |                          |
| Interest Earnings                           |      | 101,500                     | 271,000                     | 234,340                         | 292,033              | 57,693             | 25%                   | <b>A</b>   | S                        |
| Other Revenue                               |      | 30,450                      | 38,450                      | 33,010                          | 22,786               | (10,224)           | (31%)                 | •          |                          |
| Profit on Disposal of Assets                | 7    | 4,231                       | 4,231                       | 4,230                           | 0                    | (4,230)            | (100%)                | •          |                          |
| Gain FV Valuation of Assets                 |      | 0                           | 0                           | 0                               | 0                    | 0                  |                       |            |                          |
|                                             |      | 7,310,038                   | 7,512,538                   | 7,367,357                       | 5,883,755            |                    |                       |            |                          |
| Expenditure from operating activities       |      |                             |                             |                                 |                      |                    |                       |            |                          |
| Employee Costs                              |      | (2,562,798)                 | (2,651,574)                 | (2,142,496)                     | (1,830,034.55)       | 312,461            | 15%                   | <b>A</b>   | S                        |
| Materials and Contracts                     |      | (2,770,434)                 | (2,812,021)                 | (2,263,100)                     | (1,766,450.08)       | 496,650            | 22%                   | <b>A</b>   | S                        |
| Utility Charges                             |      | (114,910)                   | (114,910)                   | (95,580)                        | (75,951)             | 19,629             | 21%                   | <b>A</b>   |                          |
| Depreciation on Non-Current Assets          |      | (1,961,063)                 | (1,973,063)                 | (1,644,150)                     | (1,888,107)          | (243,957)          | (15%)                 | •          | S                        |
| Interest Expenses                           |      | 0                           | 0                           | 0                               | 0                    | 0                  |                       |            |                          |
| Insurance Expenses                          |      | (135,278)                   | (137,321)                   | (114,244)                       | (115,163)            | (919)              | (1%)                  | •          |                          |
| Other Expenditure                           |      | (454,410)                   | (459,410)                   | (372,450)                       | (218,483)            | 153,967            | 41%                   | <b>A</b>   | S                        |
| Loss on Disposal of Assets                  | 7    | (20,827)                    | (20,827)                    | (20,826)                        | (10,910)             | 9,916              | 48%                   | <b>A</b>   |                          |
| Loss FV Valuation of Assets                 |      | 0                           | 0                           | 0                               | Ó                    | 0                  |                       |            |                          |
|                                             |      | (8,019,719)                 | (8,169,125)                 | (6,652,846)                     | (5,905,098)          |                    |                       |            |                          |
| Operating activities excluded from budget   |      |                             |                             |                                 |                      |                    |                       |            |                          |
| Add back Depreciation                       |      | 1,961,063                   | 1,973,063                   | 1,644,150                       | 1,888,107            | 243,957            | 15%                   | <b>A</b>   | S                        |
| Adjust (Profit)/Loss on Asset Disposal      | 7    | 16,596                      | 16,596                      | 16,596                          | 10,910               | (5,686)            | (34%)                 | •          |                          |
| Movement in Leave Reserve (Added Back)      |      | 0                           | 0                           | 0                               | 3,778                | 3,778              |                       | <b>A</b>   |                          |
| Movement in Deferred Pensioner Rates/ESL    |      | 0                           | 0                           | 0                               | 0                    | 0                  |                       |            |                          |
| Movement in Employee Benefit Provisions     |      | 0                           | 0                           | 0                               | 0                    | 0                  |                       |            |                          |
| Rounding Adjustments                        |      | 0                           | 0                           | 0                               | 0                    | 0                  |                       |            |                          |
| Movement Due to Changes in Accounting       |      |                             |                             |                                 |                      |                    |                       |            |                          |
| Standards                                   |      | 0                           | 0                           | 0                               | 0                    | 0                  |                       |            |                          |
| Loss on Asset Revaluation                   |      | 0                           | 0                           | 0                               | 0                    | 0                  |                       |            |                          |
| Adjustment in Fixed Assets                  |      | 0                           | 0                           | 0                               | 0                    | 0                  |                       |            |                          |
| Amount attributable to operating activities |      | 1,267,979                   | 1,333,072                   | 2,375,257                       | 1,881,452            |                    |                       |            |                          |
| Investing activities                        |      |                             |                             |                                 |                      |                    |                       |            |                          |
| Non-Operating Grants, Subsidies and         |      |                             |                             |                                 |                      |                    |                       |            |                          |
| Contributions                               | 13   | 4,223,830                   | 4,223,830                   | 3,625,108                       | 821,184              | (2,803,924)        | (77%)                 | •          | S                        |
| Proceeds from Disposal of Assets            | 7    | 40,000                      | 40,000                      | 40,000                          | 19,090               | (20,910)           | (52%)                 | •          |                          |
| Land Held for Resale                        | 8    | 0                           | 0                           | 0                               | 0                    | 0                  |                       |            |                          |
| Land and Buildings                          | 8    | (4,778,021)                 | (3,703,021)                 | (1,995,873)                     | (257,795)            | 1,738,078          | 87%                   | _          | S                        |
| Plant and Equipment                         | 8    | (655,000)                   | (215,000)                   | (183,830)                       | (40,576)             | 143,254            | 78%                   | _          | S                        |
| Infrastructure Assets - Roads               | 8    | (4,995,830)                 | (4,995,830)                 | (4,398,600)                     | (1,732,193)          | 2,666,407          | 61%                   | <b>A</b>   | S                        |
| Infrastructure Assets - Footpaths           | 8    | (50,000)                    | (50,000)                    | (41,660)                        | 0                    | 41,660             | 100%                  | <b>A</b>   | S                        |
| Infrastructure Assets - Parks and Ovals     | 8    | (70,000)                    | (91,245)                    | (71,870)                        | (41,244)             | 30,626             | 43%                   | <b>A</b>   | S                        |
| Infrastructure Assets - Other               | 8    | (2,021,124)                 | (1,971,124)                 | (924,617)                       | (149,112)            | 775,505            | 84%                   | <b>A</b>   | S                        |
| Amount attributable to investing activities |      | (8,306,145)                 | (6,762,390)                 | (3,951,342)                     | (1,380,645)          |                    |                       |            |                          |
| Financing Activities                        |      |                             |                             |                                 |                      |                    |                       |            |                          |
| Proceeds from New Debentures                |      | 0                           | 0                           | 0                               | 0                    | 0                  |                       |            |                          |
| Repayment of Debentures                     | 9    | 0                           | 0                           | 0                               | 0                    | 0                  |                       |            |                          |
| Repayment of Lease Financing                | 9    | 0                           | 0                           | 0                               | 0                    | 0                  |                       |            |                          |
| Transfer from Reserves                      | 10   | 4,294,927                   | 4,294,927                   | 4,289,927                       | 0                    | (4,289,927)        | (100%)                | •          | S                        |
| Transfer to Reserves                        | 10   | (1,315,921)                 | (363,221)                   | (363,056)                       | (207,535)            | 155,521            | 43%                   | <b>A</b>   | S                        |
| Amount attributable to financing activities |      | 2,979,006                   | 3,931,706                   | 3,926,871                       | (207,535)            |                    |                       |            |                          |
| Closing Funding Surplus (Deficit)           | 1    | (0)                         | 2,452,605                   |                                 |                      |                    |                       |            |                          |