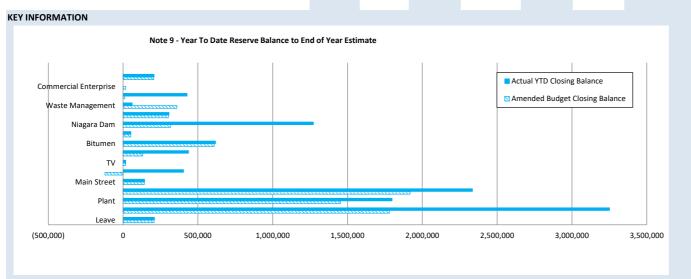

#### **TABLE OF CONTENTS**

| Monthly Sum   | mary Information                              | 3 - 5 |
|---------------|-----------------------------------------------|-------|
| Key Terms and | d Descriptions - Statutory Reporting Programs | 6     |
| Statement of  | Financial Activity by Program                 | 7     |
| Key Terms and | d Descriptions - Nature or Type Descriptions  | 8     |
| Statement of  | Financial Activity by Nature or Type          | 9     |
| Note 1        | Adjusted Net Current Assets                   | 10    |
| Note 2        | Cash and Financial Assets                     | 11    |
| Note 3        | Receivables                                   | 12    |
| Note 4        | Other Current Assets                          | 13    |
| Note 5        | Payables                                      | 14    |
| Note 6        | Rating Revenue                                | 15    |
| Note 7        | Disposal of Assets                            | 16    |
| Note 8        | Capital Acquisitions                          | 17    |
| Note 9        | Borrowings and Financing                      | 20    |
| Note 10       | Reserves                                      | 21    |
| Note 11       | Other Current Liabilities                     | 22    |
| Note 12       | Operating Grants and Contributions            | 23    |
| Note 13       | Non-Operating Grants and Contributions        | 24    |
| Note 14       | Bonds & Depoits and Trust Fund                | 25    |
| Note 15       | Explanation of Material Variances             | 26    |
| Note 16       | Budget Amendments                             | 27    |