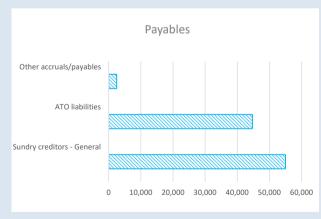

|         |         |         |          | 2,510   |
| Prepaid rates                                      |         |         |         |          | 29,433  |
| Total Payables General Outstanding                 |         |         |         |          | 133,536 |
| Amounts shown above include GST (where applicable) |         |         |         |          |         |

#### **KEY INFORMATION**

Trade and other payables represent liabilities for goods and services provided to the Shire that are unpaid and arise when the Shire becomes obliged to make future payments in respect of the purchase of these goods and services. The amounts are unsecured, are recognised as a current liability and are normally paid within 30 days of recognition.







### Over 90 Days 11.1%





# OPERATING ACTIVITIES NOTE 6 RATE REVENUE

|                           |          |            | -          |           | Bud     | get  |   |           |           | YTD Ac  | utal  |           |
|---------------------------|----------|------------|------------|-----------|---------|------|---|-----------|-----------|---------|-------|-----------|
|                           |          | Number of  | Rateable   | Rate      | Interim | Back |   | Total     | Rate      | Interim | Back  | Total     |
| RATE TYPE                 | Rate in  | Properties | Value      | Revenue   | Rate    | Rate |   | Revenue   | Revenue   | Rates   | Rates | Revenue   |
|                           | \$       |            |            | \$        | \$      | \$   |   | \$        | \$        | \$      | \$