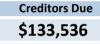

% Compares current ytd actuals to annual budget

| Financial Position                 |      | Prior Year<br>0 April 2022 | _  | Current Year<br>O April 2023 |
|------------------------------------|------|----------------------------|----|------------------------------|
| Adjusted Net Current Assets        | 121% | \$<br>3,509,565            | \$ | 4,243,489                    |
| Cash and Equivalent - Unrestricted | 110% | \$<br>4,404,374            | \$ | 4,848,126                    |
| Cash and Equivalent - Restricted   | 98%  | \$<br>11,764,242           | \$ | 11,543,380                   |
| Receivables - Rates                | 79%  | \$<br>671,277              | \$ | 533,194                      |
| Receivables - Other                | 22%  | \$<br>192,908              | \$ | 42,701                       |
| Payables                           | 20%  | \$<br>677,501              | \$ | 133,536                      |