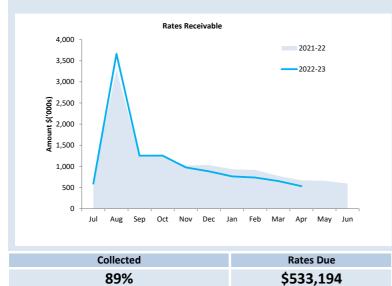

% Compares current ytd actuals to annual budget

| Financial Position                 |      | Prior Year<br>0 April 2022 | _  | Current Year<br>O April 2023 |
|------------------------------------|------|----------------------------|----|------------------------------|
| Adjusted Net Current Assets        | 121% | \$<br>3,509,565            | \$ | 4,243,489                    |
| Cash and Equivalent - Unrestricted | 110% | \$<br>4,404,374            | \$ | 4,848,126                    |
| Cash and Equivalent - Restricted   | 98%  | \$<br>11,764,242           | \$ | 11,543,380                   |
| Receivables - Rates                | 79%  | \$<br>671,277              | \$ | 533,194                      |
| Receivables - Other                | 22%  | \$<br>192,908              | \$ | 42,701                       |
| Payables                           | 20%  | \$<br>677,501              | \$ | 133,536                      |

#### **RATES**

All rates levied under the Local Government Act 1995. Includes general, differential, specific area rates, minimum rates, interim rates, back rates, ex-gratia rates, less discounts offered. Exclude administration fees, interest on instalments, interest on arrears and service charges.