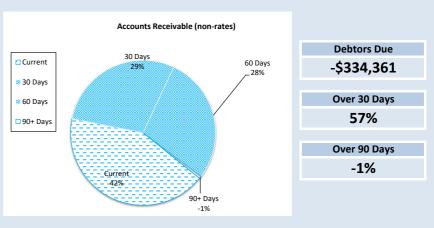

% Compares current ytd actuals to annual budget

| Financial Position                 |      | Prior Year<br>0 April 2022 | _  | Current Year<br>O April 2023 |
|------------------------------------|------|----------------------------|----|------------------------------|
| Adjusted Net Current Assets        | 121% | \$<br>3,509,565            | \$ | 4,243,489                    |
| Cash and Equivalent - Unrestricted | 110% | \$<br>4,404,374            | \$ | 4,848,126                    |
| Cash and Equivalent - Restricted   | 98%  | \$<br>11,764,242           | \$ | 11,543,380                   |
| Receivables - Rates                | 79%  | \$<br>671,277              | \$ | 533,194                      |
| Receivables - Other                | 22%  | \$<br>192,908              | \$ | 42,701                       |
| Payables                           | 20%  | \$<br>677,501              | \$ | 133,536                      |