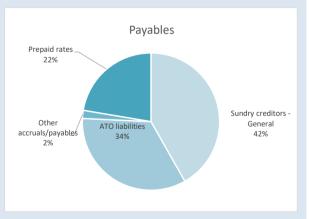

|         |         |         |          | 2,510   |
| Prepaid rates                                      |         |         |         |          | 29,433  |
| Total Payables General Outstanding                 |         |         |         |          | 133,536 |
| Amounts shown above include GST (where applicable) |         |         |         |          |         |

#### **KEY INFORMATION**

Trade and other payables represent liabilities for goods and services provided to the Shire that are unpaid and arise when the Shire becomes obliged to make future payments in respect of the purchase of these goods and services. The amounts are unsecured, are recognised as a current liability and are normally paid within 30 days of recognition.







### Over 90 Days 11.1%





# OPERATING ACTIVITIES NOTE 6 RATE REVENUE

|                           |          |            | -          |           | Bud     | get  |   |           |           | YTD Ac  | utal  |           |
|---------------------------|----------|------------|------------|-----------|---------|------|---|-----------|-----------|---------|-------|-----------|
|                           |          | Number of  | Rateable   | Rate      | Interim | Back |   | Total     | Rate      | Interim | Back  | Total     |
| RATE TYPE                 | Rate in  | Properties | Value      | Revenue   | Rate    | Rate |   | Revenue   | Revenue   | Rates   | Rates | Revenue   |
|                           | \$       |            |            | \$        | \$      | \$   |   | \$        | \$        | \$      | \$