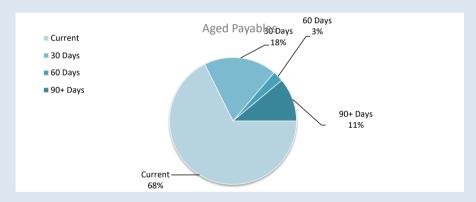

% Compares current ytd actuals to annual budget

| Financial Position                 |      | Prior Year<br>0 April 2022 | _  | Current Year<br>O April 2023 |
|------------------------------------|------|----------------------------|----|------------------------------|
| Adjusted Net Current Assets        | 121% | \$<br>3,509,565            | \$ | 4,243,489                    |
| Cash and Equivalent - Unrestricted | 110% | \$<br>4,404,374            | \$ | 4,848,126                    |
| Cash and Equivalent - Restricted   | 98%  | \$<br>11,764,242           | \$ | 11,543,380                   |
| Receivables - Rates                | 79%  | \$<br>671,277              | \$ | 533,194                      |
| Receivables - Other                | 22%  | \$<br>192,908              | \$ | 42,701                       |
| Payables                           | 20%  | \$<br>677,501              | \$ | 133,536                      |