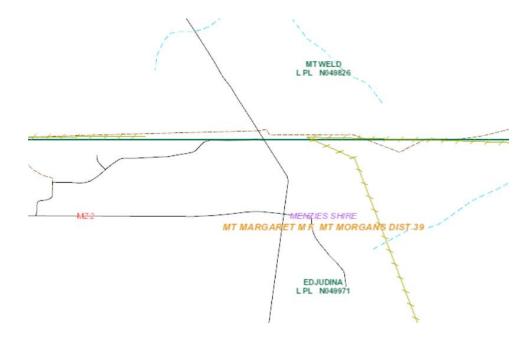

#### **BACKGROUND:**

Council Policy 12.6 requires the CEO to prepare a report to Council for the retention and removal of stock grids.

The Works Manager has completed a review of all stock grids to the East of the Goldfields Highway (Attached as 12.2.8.1) and has recommended the immediate replacement of the stock grid at SLK 28.80 on Mt Celia Road which is the entrance to Mt Celia Station (border with Edjudina Station).

Discussions with the Northern Pastoralists Alliance have confirmed that this grid would also form a boundary for the new dog fence that they are funding.