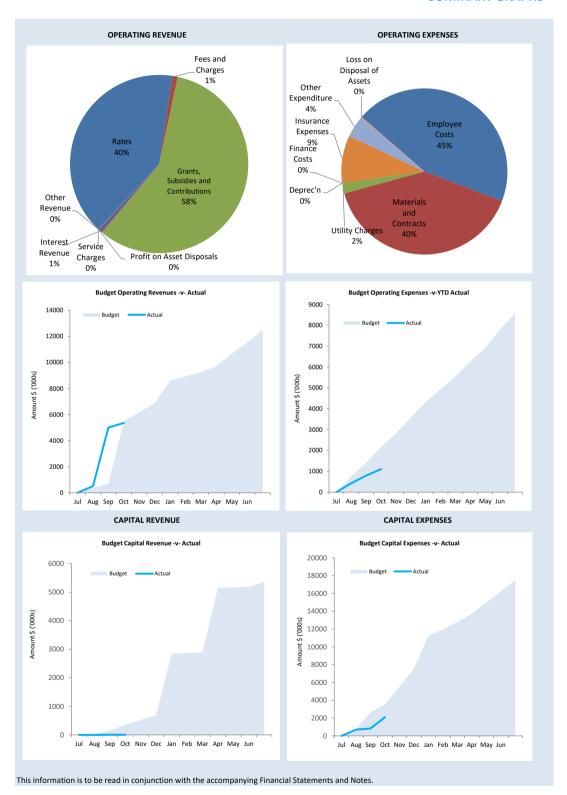

#### **BY NATURE**

|                                                                                                                                             |        |                          |                            | Amended                     |                    |                 |              |                             | Significant |
|---------------------------------------------------------------------------------------------------------------------------------------------|--------|--------------------------|----------------------------|-----------------------------|--------------------|-----------------|--------------|-----------------------------|-------------|
|                                                                                                                                             |        | Adopted                  | Amended                    | YTD                         | YTD                | Var. \$         | Var. %       | Var.                        | Var.        |
|                                                                                                                                             |        | Annual                   | Annual                     | Budget                      | Actual             | (b)-(a)         | (b)-(a)/(a)  | $\blacksquare lacktriangle$ | s           |
|                                                                                                                                             | Note   | Budget                   | Budget                     | (a)                         | (b)                |                 |              |                             |             |
| OPERATING ACTIVITIES                                                                                                                        |        | \$                       | \$                         | \$                          | \$                 | \$              | %            |                             |             |
| Revenue from operating activities                                                                                                           |        |                          |                            |                             |                    |                 |              |                             |             |
| Rates                                                                                                                                       | 6      | 4,335,810                | 4,335,810                  | 4,335,809                   | 4,365,329          | 29,520          | 1%           | <b>A</b>                    |             |
| Grants, Subsidies and                                                                                                                       |        |                          |                            |                             |                    |                 |              |                             |             |
| Contributions                                                                                                                               | 12     | 558,417                  | 558,417                    | 131,969                     | 287,567            | 155,598         | 118%         | <b>A</b>                    | S           |
| Fees and Charges                                                                                                                            |        | 240,205                  | 240,205                    | 65,275                      | 96,156             | 30,881          | 47%          | <b>A</b>                    | S           |
| Service Charges                                                                                                                             |        | 0                        | 0                          | 0                           | 0                  | 0               |              |                             |             |
| Interest Revenue Other Revenue                                                                                                              |        | 301,000                  | 301,000                    | 66,499                      | 82,382             | 15,883          | 24%          | <b>A</b>                    |             |
| Profit on Disposal of Assets                                                                                                                | 7      | 30,450<br>43,894         | 30,450<br>43,894           | 7,602<br>16,434             | 8,282<br>0         | 680<br>(16,434) | 9%<br>(100%) | <b>+</b>                    |             |
| Gain FV Valuation of Assets                                                                                                                 | ,      | 43,834                   | 43,894                     | 10,434                      | 0                  | (10,454)        | (100%)       | •                           |             |
| Camiri V Valuation Of 7135CC                                                                                                                |        | 5,509,776                | 5,509,776                  | 4,623,588                   | 4,839,715          |                 |              |                             |             |
| Expenditure from operating activities                                                                                                       |        | .,,                      | .,,                        | ,,                          | ,                  |                 |              |                             |             |
| Employee Costs                                                                                                                              |        | (2,896,464)              | (2,896,464)                | (664,440)                   | (489,912.56)       | 174,527         | 26%          | <b>A</b>                    | S           |
| Materials and Contracts                                                                                                                     |        | (2,627,425)              | (2,627,425)                | (697,648)                   | (440,397.56)       | 257,250         | 37%          | <b>A</b>                    | S           |
| Utility Charges                                                                                                                             |        | (110,200)                | (110,200)                  | (27,492)                    | (22,361)           | 5,131           | 19%          | <b>A</b>                    |             |
| Depreciation                                                                                                                                |        | (2,140,427)              | (2,140,427)                | (535,086)                   | 0                  | 535,086         | 100%         | <b>A</b>                    | S           |
| Finance Costs                                                                                                                               |        | (26,085)                 | (26,085)                   | (10,432)                    | 0                  | 10,432          | 100%         | <b>A</b>                    |             |
| Insurance Expenses                                                                                                                          |        | (163,583)                | (163,583)                  | (40,815)                    | (102,157)          | (61,342)        | (150%)       | •                           | S           |
| Other Expenditure                                                                                                                           | _      | (601,711)                | (601,711)                  | (189,414)                   | (45,495)           | 143,919         | 76%          | <u> </u>                    | S           |
| Loss on Disposal of Assets                                                                                                                  | 7      | 0                        | 0                          | 0                           | (2,730)            | (2,730)         |              | •                           |             |
| Loss FV Valuation of Assets                                                                                                                 |        | (0.505.003)              | (0.555.003)                | (2.165.227)                 | (1.103.054)        | 0               |              |                             |             |
| Non-cash amounts excluded from operating activities                                                                                         |        | (8,565,893)              | (8,565,893)                | (2,165,327)                 | (1,103,054)        |                 |              |                             |             |
| Add back Depreciation                                                                                                                       |        | 2,140,427                | 2,140,427                  | 535,086                     | 0                  | (535,086)       | (100%)       | _                           | s           |
| Adjust (Profit)/Loss on Asset Disposal                                                                                                      | 7      | (43,894)                 | (43,894)                   | (16,434)                    | 2,730              | 19,164          | (117%)       | <b>A</b>                    | •           |
| Movement in Leave Reserve (Added Back)                                                                                                      | •      | (2,544)                  | (2,544)                    | 0                           | 710                | 710             | (11770)      | _                           |             |
| Movement in Deferred Pensioner Rates/ESL                                                                                                    |        | 0                        | 0                          | 0                           | 0                  | 0               |              |                             |             |
| Movement in Employee Benefit Provisions                                                                                                     |        | 0                        | 0                          | 0                           | 0                  | 0               |              |                             |             |
| Rounding Adjustments                                                                                                                        |        | 0                        | 0                          | 0                           | 0                  | 0               |              |                             |             |
| Movement Due to Changes in Accounting Standards                                                                                             |        | 0                        | 0                          | 0                           | 0                  | 0               |              |                             |             |
| Loss on Asset Revaluation                                                                                                                   |        | 0                        | 0                          | 0                           | 0                  | 0               |              |                             |             |
| Adjustment in Fixed Assets                                                                                                                  |        | 0                        | 0                          | 0                           | 0                  | 0               |              |                             |             |
| Amount attributable to operating activities                                                                                                 |        | 2,093,989<br>(962,129)   | 2,093,989<br>(962,129)     | 518,652<br><b>2,976,913</b> | 3,441<br>3,740,102 |                 |              |                             |             |
| Amount attributable to operating activities                                                                                                 |        | (302,123)                | (302,123)                  | 2,370,313                   | 3,740,102          |                 |              |                             |             |
| INVESTING ACTIVITIES                                                                                                                        |        |                          |                            |                             |                    |                 |              |                             |             |
| Inflows from investing activities                                                                                                           |        |                          |                            |                             |                    |                 |              |                             |             |
| Capital Grants, Subsidies and Contributions                                                                                                 | 13     | 6,986,077                | 6,986,077                  | 869,738                     | 515,316            | (354,422)       | (41%)        | •                           | S           |
| Proceeds from Disposal of Assets                                                                                                            | 7      | 80,000                   | 80,000                     | 12,498                      | 3,500              | (8,998)         | (72%)        | •                           |             |
| Proceeds from financial assets at amortised cost - self                                                                                     |        |                          |                            |                             |                    |                 |              |                             |             |
| supporting loans                                                                                                                            | 9      | 0                        | 0                          | 0                           | 0                  | 0               |              |                             |             |
|                                                                                                                                             |        | 7,066,077                | 7,066,077                  | 882,236                     | 518,816            |                 |              |                             |             |
| Outflows from investing activities                                                                                                          |        |                          | •                          |                             | •                  | _               |              |                             |             |
| Land Held for Resale                                                                                                                        | 8      | 0                        | 0                          | (504.405)                   | 0                  | 0               |              | _                           |             |
| Land and Buildings                                                                                                                          | 8<br>8 | (4,213,177)<br>(800,000) | (4,213,177)<br>(800,000)   | (694,185)                   | (697,689)<br>0     | (3,504)         | (1%)<br>100% | X                           | s           |
| Plant and Equipment Furniture and Equipment                                                                                                 | 8      | (800,000)                | (800,000)                  | (112,250)<br>0              | 0                  | 112,250<br>0    | 100%         |                             | 3           |
| Turniture and Equipment                                                                                                                     | Ü      |                          |                            |                             |                    | Ü               |              |                             |             |
|                                                                                                                                             |        | (14,961,005)             | (14,961,005)               | (2,243,719)                 | (2,051,896)        |                 |              |                             |             |
| Amount attributable to investing activities                                                                                                 |        | (7,894,928)              | (7,894,928)                | (1,361,483)                 | (1,533,080)        |                 |              |                             |             |
|                                                                                                                                             |        |                          |                            |                             |                    |                 |              |                             |             |
| FINANCING ACTIVITIES                                                                                                                        |        |                          |                            |                             |                    |                 |              |                             |             |
| Inflows from financing activities                                                                                                           |        |                          |                            |                             | _                  |                 |              |                             |             |
| Proceeds from new borrowings                                                                                                                | 10     | 650,000                  | 650,000                    | 162,500                     | 0                  | (162,500)       | (100%)       |                             | S           |
| Transfer from Reserves Transfer from Restricted Cash - Other                                                                                | 10     | 4,640,924<br>0           | 4,640,924<br>0             | 179,998<br>0                | 0                  | (179,998)       | (100%)       | •                           | S           |
| Transfer from Restricted Cash - Other                                                                                                       |        | 5,290,924                | 5,290,924                  | 342,498                     | 0                  | 0               |              |                             |             |
| Outflows from financing activities                                                                                                          |        | 3,230,324                | 3,230,324                  | 542,450                     | ŭ                  |                 |              |                             |             |
| Repayment of borrowings                                                                                                                     | 9      | (53,627)                 | (53,627)                   | (13,406)                    | 0                  | 13,406          | 100%         | •                           |             |
| Payments for principal portion of lease liabilities                                                                                         | 9      | 0                        | 0                          | 0                           | 0                  | 0               |              |                             |             |
| Transfer to Reserves                                                                                                                        | 10     | (2,510,699)              | (2,510,699)                | (1,254,999)                 | (39,676)           | 1,215,323       | 97%          | <b>A</b>                    | s           |
| Transfer to Restricted Cash - Other                                                                                                         |        | 0                        | 0                          | 0                           | 0                  | 0               |              |                             |             |
|                                                                                                                                             |        | (2,564,326)              | (2,564,326)                | (1,268,405)                 | (39,676)           |                 |              |                             |             |
| Amount attributable to financing activities                                                                                                 |        | 2,726,598                | 2,726,598                  | (925,907)                   | (39,676)           |                 |              |                             |             |
|                                                                                                                                             |        |                          |                            |                             |                    |                 |              |                             |             |
| MOVEMENT IN SURPLUS OR DEFICIT                                                                                                              |        |                          |                            |                             |                    |                 |              |                             |             |
| Surplus or deficit at the start of the financial year                                                                                       | 1      | 6,130,460                | <b>6,228,705</b> (962,129) | <b>6,228,705</b> 2,976,913  | 6,228,705          | 0               | 0%           |                             |             |
| Amount attributable to operating activities                                                                                                 |        |                          |                            | 7 4/6 413                   | 3,740,102          |                 |              |                             |             |
|                                                                                                                                             |        | (962,129)                |                            |                             |                    |                 |              |                             |             |
| Amount attributable to investing activities                                                                                                 |        | (7,894,928)              | (7,894,928)                | (1,361,483)                 | (1,533,080)        |                 |              |                             |             |
| Amount attributable to investing activities Amount attributable to financing activities Surplus or deficit at the end of the financial year | 1      |                          |                            |                             |                    |                 |              |                             |             |

| 7

▲▼ Indicates a variance between Year to Date (YTD) Budget and YTD Actual data as per the adopted materiality threshold.

Refer to Note 15 for an explanation of the reasons for the variance.

The material variance adopted by Council for the 2023/24 year is \$25,000 and 10%.

This statement is to be read in conjunction with the accompanying Financial Statements and notes.