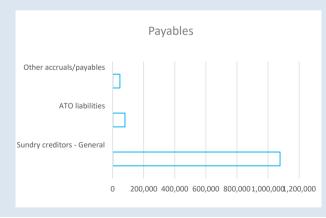

| Financial Position                 |      | 3  | 0 September<br>2022 | 30 | September<br>2023 |
|------------------------------------|------|----|---------------------|----|-------------------|
| Adjusted Net Current Assets        | 113% | \$ | 7,432,590           | \$ | 8,396,052         |
| Cash and Equivalent - Unrestricted | 118% | \$ | 6,665,937           | \$ | 7,864,053         |
| Cash and Equivalent - Restricted   | 96%  | \$ | 12,341,382          | \$ | 11,814,511        |
| Receivables - Rates                | 147% | \$ | 1,253,531           | \$ | 1,838,802         |
| Receivables - Other                | 182% | \$ | 165,435             | \$ | 300,730           |
| Payables                           | 395% | \$ | 311,770             | \$ | 1,233,013         |