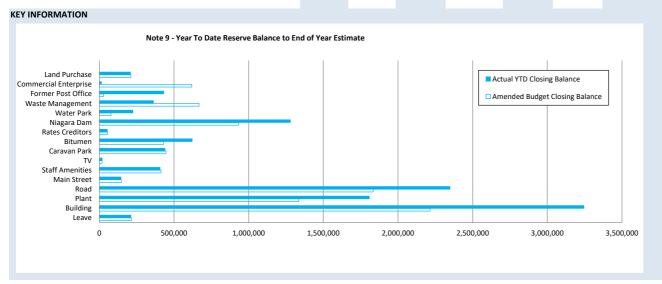

### **KEY INFORMATION**

#### **Items of Significance**

The material variance adopted by the Shire for the 203/24 year is \$25,000 and 10%. The following selected items have been highlighted due to the amount of the variance to the budget or due to the nature of the revenue/expenditure. A full listing and explanation of all items considered of significant/material variance is disclosed in Note 15.