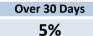

| Financial Position                 |      | 3  | 0 September<br>2022 | 30 | September<br>2023 |
|------------------------------------|------|----|---------------------|----|-------------------|
| Adjusted Net Current Assets        | 113% | \$ | 7,432,590           | \$ | 8,396,052         |
| Cash and Equivalent - Unrestricted | 118% | \$ | 6,665,937           | \$ | 7,864,053         |
| Cash and Equivalent - Restricted   | 96%  | \$ | 12,341,382          | \$ | 11,814,511        |
| Receivables - Rates                | 147% | \$ | 1,253,531           | \$ | 1,838,802         |
| Receivables - Other                | 182% | \$ | 165,435             | \$ | 300,730           |
| Payables                           | 395% | \$ | 311,770             | \$ | 1,233,013         |