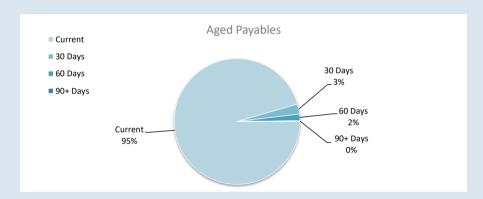

| Financial Position                 |      | 3  | 0 September<br>2022 | 30 | September<br>2023 |
|------------------------------------|------|----|---------------------|----|-------------------|
| Adjusted Net Current Assets        | 113% | \$ | 7,432,590           | \$ | 8,396,052         |
| Cash and Equivalent - Unrestricted | 118% | \$ | 6,665,937           | \$ | 7,864,053         |
| Cash and Equivalent - Restricted   | 96%  | \$ | 12,341,382          | \$ | 11,814,511        |
| Receivables - Rates                | 147% | \$ | 1,253,531           | \$ | 1,838,802         |
| Receivables - Other                | 182% | \$ | 165,435             | \$ | 300,730           |
| Payables                           | 395% | \$ | 311,770             | \$ | 1,233,013         |