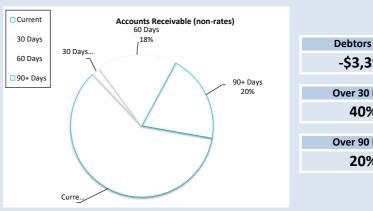

| Financial Position                 |      | 3  | 0 September<br>2022 | 30 | September<br>2023 |
|------------------------------------|------|----|---------------------|----|-------------------|
| Adjusted Net Current Assets        | 113% | \$ | 7,432,590           | \$ | 8,396,052         |
| Cash and Equivalent - Unrestricted | 118% | \$ | 6,665,937           | \$ | 7,864,053         |
| Cash and Equivalent - Restricted   | 96%  | \$ | 12,341,382          | \$ | 11,814,511        |
| Receivables - Rates                | 147% | \$ | 1,253,531           | \$ | 1,838,802         |
| Receivables - Other                | 182% | \$ | 165,435             | \$ | 300,730           |
| Payables                           | 395% | \$ | 311,770             | \$ | 1,233,013         |