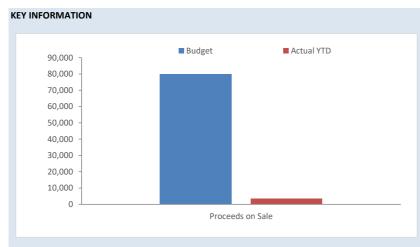

#### **BY NATURE**

|                                                                                                                                             |        |                          |                            | Amended                     |                    |                 |              |                             | Significant |
|---------------------------------------------------------------------------------------------------------------------------------------------|--------|--------------------------|----------------------------|-----------------------------|--------------------|-----------------|--------------|-----------------------------|-------------|
|                                                                                                                                             |        | Adopted                  | Amended                    | YTD                         | YTD                | Var. \$         | Var. %       | Var.                        | Var.        |
|                                                                                                                                             |        | Annual                   | Annual                     | Budget                      | Actual             | (b)-(a)         | (b)-(a)/(a)  | $\blacksquare lacktriangle$ | s           |
|                                                                                                                                             | Note   | Budget                   | Budget                     | (a)                         | (b)                |                 |              |                             |             |
| OPERATING ACTIVITIES                                                                                                                        |        | \$                       | \$                         | \$                          | \$                 | \$              | %            |                             |             |
| Revenue from operating activities                                                                                                           |        |                          |                            |                             |                    |                 |              |                             |             |
| Rates                                                                                                                                       | 6      | 4,335,810                | 4,335,810                  | 4,335,809                   | 4,365,329          | 29,520          | 1%           | <b>A</b>                    |             |
| Grants, Subsidies and                                                                                                                       |        |                          |                            |                             |                    |                 |              |                             |             |
| Contributions                                                                                                                               | 12     | 558,417                  | 558,417                    | 131,969                     | 287,567            | 155,598         | 118%         | <b>A</b>                    | S           |
| Fees and Charges                                                                                                                            |        | 240,205                  | 240,205                    | 65,275                      | 96,156             | 30,881          | 47%          | <b>A</b>                    | S           |
| Service Charges                                                                                                                             |        | 0                        | 0                          | 0                           | 0                  | 0               |              |                             |             |
| Interest Revenue Other Revenue                                                                                                              |        | 301,000                  | 301,000                    | 66,499                      | 82,382             | 15,883          | 24%          | <b>A</b>                    |             |
| Profit on Disposal of Assets                                                                                                                | 7      | 30,450<br>43,894         | 30,450<br>43,894           | 7,602<br>16,434             | 8,282<br>0         | 680<br>(16,434) | 9%<br>(100%) | <b>+</b>                    |             |
| Gain FV Valuation of Assets                                                                                                                 | ,      | 43,834                   | 43,894                     | 10,434                      | 0                  | (10,454)        | (100%)       | •                           |             |
| Camiri V Valuation Of 7135CC                                                                                                                |        | 5,509,776                | 5,509,776                  | 4,623,588                   | 4,839,715          |                 |              |                             |             |
| Expenditure from operating activities                                                                                                       |        | .,,                      | .,,                        | ,,                          | ,                  |                 |              |                             |             |
| Employee Costs                                                                                                                              |        | (2,896,464)              | (2,896,464)                | (664,440)                   | (489,912.56)       | 174,527         | 26%          | <b>A</b>                    | S           |
| Materials and Contracts                                                                                                                     |        | (2,627,425)              | (2,627,425)                | (697,648)                   | (440,397.56)       | 257,250         | 37%          | <b>A</b>                    | S           |
| Utility Charges                                                                                                                             |        | (110,200)                | (110,200)                  | (27,492)                    | (22,361)           | 5,131           | 19%          | <b>A</b>                    |             |
| Depreciation                                                                                                                                |        | (2,140,427)              | (2,140,427)                | (535,086)                   | 0                  | 535,086         | 100%         | <b>A</b>                    | S           |
| Finance Costs                                                                                                                               |        | (26,085)                 | (26,085)                   | (10,432)                    | 0                  | 10,432          | 100%         | <b>A</b>                    |             |
| Insurance Expenses                                                                                                                          |        | (163,583)                | (163,583)                  | (40,815)                    | (102,157)          | (61,342)        | (150%)       | •                           | S           |
| Other Expenditure                                                                                                                           | _      | (601,711)                | (601,711)                  | (189,414)                   | (45,495)           | 143,919         | 76%          | <u> </u>                    | S           |
| Loss on Disposal of Assets                                                                                                                  | 7      | 0                        | 0                          | 0                           | (2,730)            | (2,730)         |              | •                           |             |
| Loss FV Valuation of Assets                                                                                                                 |        | (0.505.003)              | (0.555.003)                | (2.165.227)                 | (1.103.054)        | 0               |              |                             |             |
| Non-cash amounts excluded from operating activities                                                                                         |        | (8,565,893)              | (8,565,893)                | (2,165,327)                 | (1,103,054)        |                 |              |                             |             |
| Add back Depreciation                                                                                                                       |        | 2,140,427                | 2,140,427                  | 535,086                     | 0                  | (535,086)       | (100%)       | _                           | s           |
| Adjust (Profit)/Loss on Asset Disposal                                                                                                      | 7      | (43,894)                 | (43,894)                   | (16,434)                    | 2,730              | 19,164          | (117%)       | <b>A</b>                    | •           |
| Movement in Leave Reserve (Added Back)                                                                                                      | •      | (2,544)                  | (2,544)                    | 0                           | 710                | 710             | (11770)      | _                           |             |
| Movement in Deferred Pensioner Rates/ESL                                                                                                    |        | 0                        | 0                          | 0                           | 0                  | 0               |              |                             |             |
| Movement in Employee Benefit Provisions                                                                                                     |        | 0                        | 0                          | 0                           | 0                  | 0               |              |                             |             |
| Rounding Adjustments                                                                                                                        |        | 0                        | 0                          | 0                           | 0                  | 0               |              |                             |             |
| Movement Due to Changes in Accounting Standards                                                                                             |        | 0                        | 0                          | 0                           | 0                  | 0               |              |                             |             |
| Loss on Asset Revaluation                                                                                                                   |        | 0                        | 0                          | 0                           | 0                  | 0               |              |                             |             |
| Adjustment in Fixed Assets                                                                                                                  |        | 0                        | 0                          | 0                           | 0                  | 0               |              |                             |             |
| Amount attributable to operating activities                                                                                                 |        | 2,093,989<br>(962,129)   | 2,093,989<br>(962,129)     | 518,652<br><b>2,976,913</b> | 3,441<br>3,740,102 |                 |              |                             |             |
| Amount attributable to operating activities                                                                                                 |        | (302,123)                | (302,123)                  | 2,370,313                   | 3,740,102          |                 |              |                             |             |
| INVESTING ACTIVITIES                                                                                                                        |        |                          |                            |                             |                    |                 |              |                             |             |
| Inflows from investing activities                                                                                                           |        |                          |                            |                             |                    |                 |              |                             |             |
| Capital Grants, Subsidies and Contributions                                                                                                 | 13     | 6,986,077                | 6,986,077                  | 869,738                     | 515,316            | (354,422)       | (41%)        | •                           | S           |
| Proceeds from Disposal of Assets                                                                                                            | 7      | 80,000                   | 80,000                     | 12,498                      | 3,500              | (8,998)         | (72%)        | •                           |             |
| Proceeds from financial assets at amortised cost - self                                                                                     |        |                          |                            |                             |                    |                 |              |                             |             |
| supporting loans                                                                                                                            | 9      | 0                        | 0                          | 0                           | 0                  | 0               |              |                             |             |
|                                                                                                                                             |        | 7,066,077                | 7,066,077                  | 882,236                     | 518,816            |                 |              |                             |             |
| Outflows from investing activities                                                                                                          |        |                          | •                          |                             | •                  | _               |              |                             |             |
| Land Held for Resale                                                                                                                        | 8      | 0                        | 0                          | (504.405)                   | 0                  | 0               |              | _                           |             |
| Land and Buildings                                                                                                                          | 8<br>8 | (4,213,177)<br>(800,000) | (4,213,177)<br>(800,000)   | (694,185)                   | (697,689)<br>0     | (3,504)         | (1%)<br>100% | X                           | s           |
| Plant and Equipment Furniture and Equipment                                                                                                 | 8      | (800,000)                | (800,000)                  | (112,250)<br>0              | 0                  | 112,250<br>0    | 100%         |                             | 3           |
| Turniture and Equipment                                                                                                                     | Ü      |                          |                            |                             |                    | Ü               |              |                             |             |
|                                                                                                                                             |        | (14,961,005)             | (14,961,005)               | (2,243,719)                 | (2,051,896)        |                 |              |                             |             |
| Amount attributable to investing activities                                                                                                 |        | (7,894,928)              | (7,894,928)                | (1,361,483)                 | (1,533,080)        |                 |              |                             |             |
|                                                                                                                                             |        |                          |                            |                             |                    |                 |              |                             |             |
| FINANCING ACTIVITIES                                                                                                                        |        |                          |                            |                             |                    |                 |              |                             |             |
| Inflows from financing activities                                                                                                           |        |                          |                            |                             | _                  |                 |              |                             |             |
| Proceeds from new borrowings                                                                                                                | 10     | 650,000                  | 650,000                    | 162,500                     | 0                  | (162,500)       | (100%)       |                             | S           |
| Transfer from Reserves Transfer from Restricted Cash - Other                                                                                | 10     | 4,640,924<br>0           | 4,640,924<br>0             | 179,998<br>0                | 0                  | (179,998)       | (100%)       | •                           | S           |
| Transfer from Restricted Cash - Other                                                                                                       |        | 5,290,924                | 5,290,924                  | 342,498                     | 0                  | 0               |              |                             |             |
| Outflows from financing activities                                                                                                          |        | 3,230,324                | 3,230,324                  | 542,450                     | ŭ                  |                 |              |                             |             |
| Repayment of borrowings                                                                                                                     | 9      | (53,627)                 | (53,627)                   | (13,406)                    | 0                  | 13,406          | 100%         | •                           |             |
| Payments for principal portion of lease liabilities                                                                                         | 9      | 0                        | 0                          | 0                           | 0                  | 0               |              |                             |             |
| Transfer to Reserves                                                                                                                        | 10     | (2,510,699)              | (2,510,699)                | (1,254,999)                 | (39,676)           | 1,215,323       | 97%          | <b>A</b>                    | s           |
| Transfer to Restricted Cash - Other                                                                                                         |        | 0                        | 0                          | 0                           | 0                  | 0               |              |                             |             |
|                                                                                                                                             |        | (2,564,326)              | (2,564,326)                | (1,268,405)                 | (39,676)           |                 |              |                             |             |
| Amount attributable to financing activities                                                                                                 |        | 2,726,598                | 2,726,598                  | (925,907)                   | (39,676)           |                 |              |                             |             |
|                                                                                                                                             |        |                          |                            |                             |                    |                 |              |                             |             |
| MOVEMENT IN SURPLUS OR DEFICIT                                                                                                              |        |                          |                            |                             |                    |                 |              |                             |             |
| Surplus or deficit at the start of the financial year                                                                                       | 1      | 6,130,460                | <b>6,228,705</b> (962,129) | <b>6,228,705</b> 2,976,913  | 6,228,705          | 0               | 0%           |                             |             |
| Amount attributable to operating activities                                                                                                 |        |                          |                            | 7 4/6 413                   | 3,740,102          |                 |              |                             |             |
|                                                                                                                                             |        | (962,129)                |                            |                             |                    |                 |              |                             |             |
| Amount attributable to investing activities                                                                                                 |        | (7,894,928)              | (7,894,928)                | (1,361,483)                 | (1,533,080)        |                 |              |                             |             |
| Amount attributable to investing activities Amount attributable to financing activities Surplus or deficit at the end of the financial year | 1      |                          |                            |                             |                    |                 |              |                             |             |