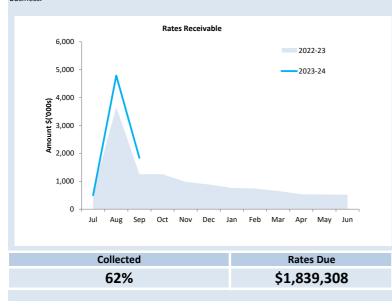

| Financial Position                 |      | 3  | 0 September<br>2022 | 30 | September<br>2023 |
|------------------------------------|------|----|---------------------|----|-------------------|
| Adjusted Net Current Assets        | 113% | \$ | 7,432,590           | \$ | 8,396,052         |
| Cash and Equivalent - Unrestricted | 118% | \$ | 6,665,937           | \$ | 7,864,053         |
| Cash and Equivalent - Restricted   | 96%  | \$ | 12,341,382          | \$ | 11,814,511        |
| Receivables - Rates                | 147% | \$ | 1,253,531           | \$ | 1,838,802         |
| Receivables - Other                | 182% | \$ | 165,435             | \$ | 300,730           |
| Payables                           | 395% | \$ | 311,770             | \$ | 1,233,013         |