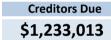

| Financial Position                 |      | 3  | 0 September<br>2022 | 30 | September<br>2023 |
|------------------------------------|------|----|---------------------|----|-------------------|
| Adjusted Net Current Assets        | 113% | \$ | 7,432,590           | \$ | 8,396,052         |
| Cash and Equivalent - Unrestricted | 118% | \$ | 6,665,937           | \$ | 7,864,053         |
| Cash and Equivalent - Restricted   | 96%  | \$ | 12,341,382          | \$ | 11,814,511        |
| Receivables - Rates                | 147% | \$ | 1,253,531           | \$ | 1,838,802         |
| Receivables - Other                | 182% | \$ | 165,435             | \$ | 300,730           |
| Payables                           | 395% | \$ | 311,770             | \$ | 1,233,013         |