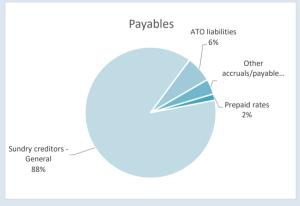

| Financial Position                 |      | 3  | 0 September<br>2022 | 30 | September<br>2023 |
|------------------------------------|------|----|---------------------|----|-------------------|
| Adjusted Net Current Assets        | 113% | \$ | 7,432,590           | \$ | 8,396,052         |
| Cash and Equivalent - Unrestricted | 118% | \$ | 6,665,937           | \$ | 7,864,053         |
| Cash and Equivalent - Restricted   | 96%  | \$ | 12,341,382          | \$ | 11,814,511        |
| Receivables - Rates                | 147% | \$ | 1,253,531           | \$ | 1,838,802         |
| Receivables - Other                | 182% | \$ | 165,435             | \$ | 300,730           |
| Payables                           | 395% | \$ | 311,770             | \$ | 1,233,013         |