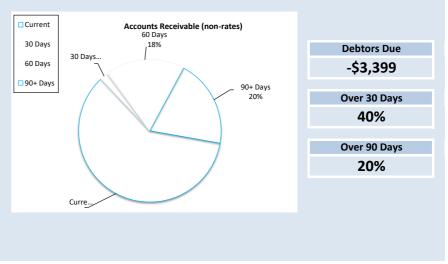

|                                                                                                                            | %           |               |               |            | Variance     |
|----------------------------------------------------------------------------------------------------------------------------|-------------|---------------|---------------|------------|--------------|
|                                                                                                                            | Collected / | Annual        | YTD Budget    | YTD Actual | (Under)/Over |
|                                                                                                                            | Completed   | Budget        | (a)           | (b)        | (a-b)        |
| New 2x1 Staff House - Building (Capital)                                                                                   | 88%         | 326,691       | 81,672        | 287,969    | (206,297     |
| New 2x1 Staff House (21-22)                                                                                                | 51%         | 570,000       | 142,500       | 288,339    | (145,839     |
| Lady Shenton/CRC Lot 41 (37) Shenton St - Building (Capital)                                                               | 17%         | 496,486       | 248,241       | 84,571     | 163,670      |
| Town Hall (Admin) - Building (Capital)                                                                                     | 1%          | 100,000       | 95,775        | 1,178      | 94,59        |
| Fjunjuntjara Access Road (R2R 23-24)                                                                                       | 100%        | 510,627       | 127,656       | 510,627    | (382,971     |
| Tjuntjuntjarra Access Road (Indigenous Community Access Rd)<br>Tjuntjunjara Access Road (NoRA Supplementary Funding 22/23) | 60%         | 320,000       | 79,998        | 192,222    | (112,224     |
| Expenditure                                                                                                                | 91%         | 700,000       | 174,999       | 640,264    | (465,265     |
| LRCI Sealing of Parking Menzies Public Toilets Expenditure                                                                 | 6%          | 143,350       | 35,837        | 8,695      | 27,14        |
| LRCI Tourism Signage (district wide) Expenditure                                                                           | 1%          | 205,952       | 51,486        | 2,400      | 49,08        |
|                                                                                                                            |             | Prior Year    | Current Year  |            |              |
|                                                                                                                            |             | 30 September  | 30 September  |            |              |
| Financial Position                                                                                                         |             | 2022          | 2023          |            |              |
| Adjusted Net Current Assets                                                                                                | 113%        | \$ 7,432,590  | \$ 8,396,052  |            |              |
| Cash and Equivalent - Unrestricted                                                                                         | 118%        | \$ 6,665,937  | \$ 7,864,053  |            |              |
| Cash and Equivalent - Restricted                                                                                           | 96%         | \$ 12,341,382 | \$ 11,814,511 |            |              |
| Receivables - Rates                                                                                                        | 147%        | \$ 1,253,531  | \$ 1,838,802  |            |              |
| Receivables - Other                                                                                                        | 182%        | \$ 165,435    | \$ 300,730    |            |              |
| Payables                                                                                                                   | 395%        | \$ 311,770    | \$ 1,233,013  |            |              |