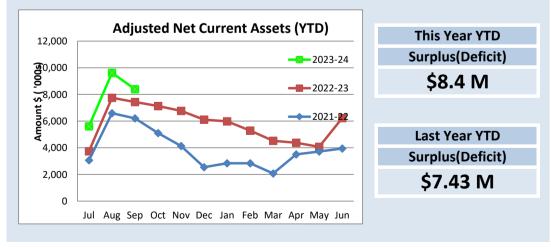

|                                                                                                                            | %           |               |               |            | Variance     |
|----------------------------------------------------------------------------------------------------------------------------|-------------|---------------|---------------|------------|--------------|
|                                                                                                                            | Collected / | Annual        | YTD Budget    | YTD Actual | (Under)/Over |
|                                                                                                                            | Completed   | Budget        | (a)           | (b)        | (a-b)        |
| New 2x1 Staff House - Building (Capital)                                                                                   | 88%         | 326,691       | 81,672        | 287,969    | (206,297     |
| New 2x1 Staff House (21-22)                                                                                                | 51%         | 570,000       | 142,500       | 288,339    | (145,839     |
| Lady Shenton/CRC Lot 41 (37) Shenton St - Building (Capital)                                                               | 17%         | 496,486       | 248,241       | 84,571     | 163,670      |
| Town Hall (Admin) - Building (Capital)                                                                                     | 1%          | 100,000       | 95,775        | 1,178      | 94,59        |
| Fjunjuntjara Access Road (R2R 23-24)                                                                                       | 100%        | 510,627       | 127,656       | 510,627    | (382,971     |
| Tjuntjuntjarra Access Road (Indigenous Community Access Rd)<br>Tjuntjunjara Access Road (NoRA Supplementary Funding 22/23) | 60%         | 320,000       | 79,998        | 192,222    | (112,224     |
| Expenditure                                                                                                                | 91%         | 700,000       | 174,999       | 640,264    | (465,265     |
| LRCI Sealing of Parking Menzies Public Toilets Expenditure                                                                 | 6%          | 143,350       | 35,837        | 8,695      | 27,14        |
| LRCI Tourism Signage (district wide) Expenditure                                                                           | 1%          | 205,952       | 51,486        | 2,400      | 49,08        |
|                                                                                                                            |             | Prior Year    | Current Year  |            |              |
|                                                                                                                            |             | 30 September  | 30 September  |            |              |
| Financial Position                                                                                                         |             | 2022          | 2023          |            |              |
| Adjusted Net Current Assets                                                                                                | 113%        | \$ 7,432,590  | \$ 8,396,052  |            |              |
| Cash and Equivalent - Unrestricted                                                                                         | 118%        | \$ 6,665,937  | \$ 7,864,053  |            |              |
| Cash and Equivalent - Restricted                                                                                           | 96%         | \$ 12,341,382 | \$ 11,814,511 |            |              |
| Receivables - Rates                                                                                                        | 147%        | \$ 1,253,531  | \$ 1,838,802  |            |              |
| Receivables - Other                                                                                                        | 182%        | \$ 165,435    | \$ 300,730    |            |              |
| Payables                                                                                                                   | 395%        | \$ 311,770    | \$ 1,233,013  |            |              |