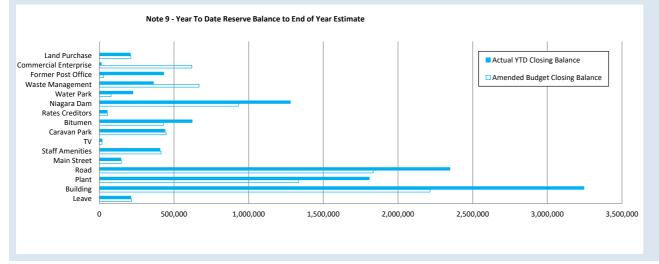

### TABLE OF CONTENTS

| Monthly Sum                                       | mary Information                             | 3 - 5 |  |  |  |  |
|---------------------------------------------------|----------------------------------------------|-------|--|--|--|--|
| Key Terms and                                     | d Descriptions - Nature or Type Descriptions | 6     |  |  |  |  |
| Statement of Financial Activity by Nature or Type |                                              |       |  |  |  |  |
| Statement of                                      | Financial Position                           | 8     |  |  |  |  |
| Note 1                                            | Adjusted Net Current Assets                  | 9     |  |  |  |  |
| Note 2                                            | Cash and Financial Assets                    | 10    |  |  |  |  |
| Note 3                                            | Receivables                                  | 11    |  |  |  |  |
| Note 4                                            | Other Current Assets                         | 12    |  |  |  |  |
| Note 5                                            | Payables                                     | 13    |  |  |  |  |
| Note 6                                            | Rating Revenue                               | 14    |  |  |  |  |
| Note 7                                            | Disposal of Assets                           | 15    |  |  |  |  |
| Note 8                                            | Capital Acquisitions                         | 16-18 |  |  |  |  |
| Note 9                                            | Borrowings and Financing                     | 19    |  |  |  |  |
| Note 10                                           | Reserves                                     | 20    |  |  |  |  |
| Note 11                                           | Other Current Liabilities                    | 21    |  |  |  |  |
| Note 12                                           | Operating Grants and Contributions           | 22    |  |  |  |  |
| Note 15                                           | Explanation of Material Variances            | 25    |  |  |  |  |
| Note 16                                           | Budget Amendments                            | 26    |  |  |  |  |