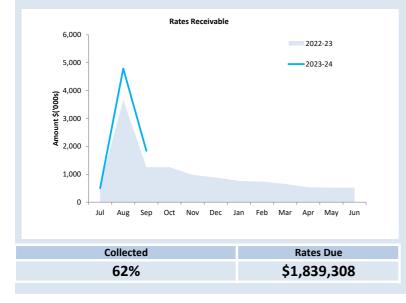

|                                                                                                                            | %           |               |               |            | Variance     |
|----------------------------------------------------------------------------------------------------------------------------|-------------|---------------|---------------|------------|--------------|
|                                                                                                                            | Collected / | Annual        | YTD Budget    | YTD Actual | (Under)/Over |
|                                                                                                                            | Completed   | Budget        | (a)           | (b)        | (a-b)        |
| New 2x1 Staff House - Building (Capital)                                                                                   | 88%         | 326,691       | 81,672        | 287,969    | (206,297     |
| New 2x1 Staff House (21-22)                                                                                                | 51%         | 570,000       | 142,500       | 288,339    | (145,839     |
| Lady Shenton/CRC Lot 41 (37) Shenton St - Building (Capital)                                                               | 17%         | 496,486       | 248,241       | 84,571     | 163,670      |
| Town Hall (Admin) - Building (Capital)                                                                                     | 1%          | 100,000       | 95,775        | 1,178      | 94,59        |
| Fjunjuntjara Access Road (R2R 23-24)                                                                                       | 100%        | 510,627       | 127,656       | 510,627    | (382,971     |
| Tjuntjuntjarra Access Road (Indigenous Community Access Rd)<br>Tjuntjunjara Access Road (NoRA Supplementary Funding 22/23) | 60%         | 320,000       | 79,998        | 192,222    | (112,224     |
| Expenditure                                                                                                                | 91%         | 700,000       | 174,999       | 640,264    | (465,265     |
| LRCI Sealing of Parking Menzies Public Toilets Expenditure                                                                 | 6%          | 143,350       | 35,837        | 8,695      | 27,14        |
| LRCI Tourism Signage (district wide) Expenditure                                                                           | 1%          | 205,952       | 51,486        | 2,400      | 49,08        |
|                                                                                                                            |             | Prior Year    | Current Year  |            |              |
|                                                                                                                            |             | 30 September  | 30 September  |            |              |
| Financial Position                                                                                                         |             | 2022          | 2023          |            |              |
| Adjusted Net Current Assets                                                                                                | 113%        | \$ 7,432,590  | \$ 8,396,052  |            |              |
| Cash and Equivalent - Unrestricted                                                                                         | 118%        | \$ 6,665,937  | \$ 7,864,053  |            |              |
| Cash and Equivalent - Restricted                                                                                           | 96%         | \$ 12,341,382 | \$ 11,814,511 |            |              |
| Receivables - Rates                                                                                                        | 147%        | \$ 1,253,531  | \$ 1,838,802  |            |              |
| Receivables - Other                                                                                                        | 182%        | \$ 165,435    | \$ 300,730    |            |              |
| Payables                                                                                                                   | 395%        | \$ 311,770    | \$ 1,233,013  |            |              |