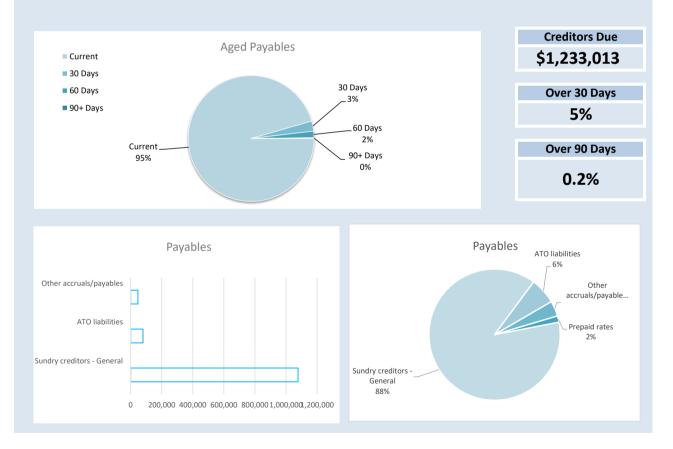

|                                                                                                                            | %           |               |               |            | Variance     |
|----------------------------------------------------------------------------------------------------------------------------|-------------|---------------|---------------|------------|--------------|
|                                                                                                                            | Collected / | Annual        | YTD Budget    | YTD Actual | (Under)/Over |
|                                                                                                                            | Completed   | Budget        | (a)           | (b)        | (a-b)        |
| New 2x1 Staff House - Building (Capital)                                                                                   | 88%         | 326,691       | 81,672        | 287,969    | (206,297     |
| New 2x1 Staff House (21-22)                                                                                                | 51%         | 570,000       | 142,500       | 288,339    | (145,839     |
| Lady Shenton/CRC Lot 41 (37) Shenton St - Building (Capital)                                                               | 17%         | 496,486       | 248,241       | 84,571     | 163,670      |
| Town Hall (Admin) - Building (Capital)                                                                                     | 1%          | 100,000       | 95,775        | 1,178      | 94,59        |
| Fjunjuntjara Access Road (R2R 23-24)                                                                                       | 100%        | 510,627       | 127,656       | 510,627    | (382,971     |
| Tjuntjuntjarra Access Road (Indigenous Community Access Rd)<br>Tjuntjunjara Access Road (NoRA Supplementary Funding 22/23) | 60%         | 320,000       | 79,998        | 192,222    | (112,224     |
| Expenditure                                                                                                                | 91%         | 700,000       | 174,999       | 640,264    | (465,265     |
| LRCI Sealing of Parking Menzies Public Toilets Expenditure                                                                 | 6%          | 143,350       | 35,837        | 8,695      | 27,14        |
| LRCI Tourism Signage (district wide) Expenditure                                                                           | 1%          | 205,952       | 51,486        | 2,400      | 49,08        |
|                                                                                                                            |             | Prior Year    | Current Year  |            |              |
|                                                                                                                            |             | 30 September  | 30 September  |            |              |
| Financial Position                                                                                                         |             | 2022          | 2023          |            |              |
| Adjusted Net Current Assets                                                                                                | 113%        | \$ 7,432,590  | \$ 8,396,052  |            |              |
| Cash and Equivalent - Unrestricted                                                                                         | 118%        | \$ 6,665,937  | \$ 7,864,053  |            |              |
| Cash and Equivalent - Restricted                                                                                           | 96%         | \$ 12,341,382 | \$ 11,814,511 |            |              |
| Receivables - Rates                                                                                                        | 147%        | \$ 1,253,531  | \$ 1,838,802  |            |              |
| Receivables - Other                                                                                                        | 182%        | \$ 165,435    | \$ 300,730    |            |              |
| Payables                                                                                                                   | 395%        | \$ 311,770    | \$ 1,233,013  |            |              |