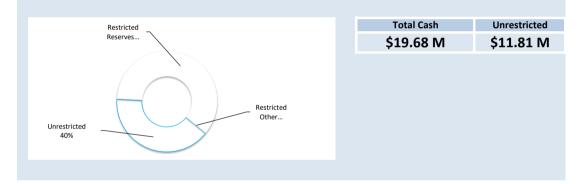

|                                                                                                                            | %           |               |               |            | Variance     |
|----------------------------------------------------------------------------------------------------------------------------|-------------|---------------|---------------|------------|--------------|
|                                                                                                                            | Collected / | Annual        | YTD Budget    | YTD Actual | (Under)/Over |
|                                                                                                                            | Completed   | Budget        | (a)           | (b)        | (a-b)        |
| New 2x1 Staff House - Building (Capital)                                                                                   | 88%         | 326,691       | 81,672        | 287,969    | (206,297     |
| New 2x1 Staff House (21-22)                                                                                                | 51%         | 570,000       | 142,500       | 288,339    | (145,839     |
| Lady Shenton/CRC Lot 41 (37) Shenton St - Building (Capital)                                                               | 17%         | 496,486       | 248,241       | 84,571     | 163,670      |
| Town Hall (Admin) - Building (Capital)                                                                                     | 1%          | 100,000       | 95,775        | 1,178      | 94,59        |
| Fjunjuntjara Access Road (R2R 23-24)                                                                                       | 100%        | 510,627       | 127,656       | 510,627    | (382,971     |
| Tjuntjuntjarra Access Road (Indigenous Community Access Rd)<br>Tjuntjunjara Access Road (NoRA Supplementary Funding 22/23) | 60%         | 320,000       | 79,998        | 192,222    | (112,224     |
| Expenditure                                                                                                                | 91%         | 700,000       | 174,999       | 640,264    | (465,265     |
| LRCI Sealing of Parking Menzies Public Toilets Expenditure                                                                 | 6%          | 143,350       | 35,837        | 8,695      | 27,14        |
| LRCI Tourism Signage (district wide) Expenditure                                                                           | 1%          | 205,952       | 51,486        | 2,400      | 49,08        |
|                                                                                                                            |             | Prior Year    | Current Year  |            |              |
|                                                                                                                            |             | 30 September  | 30 September  |            |              |
| Financial Position                                                                                                         |             | 2022          | 2023          |            |              |
| Adjusted Net Current Assets                                                                                                | 113%        | \$ 7,432,590  | \$ 8,396,052  |            |              |
| Cash and Equivalent - Unrestricted                                                                                         | 118%        | \$ 6,665,937  | \$ 7,864,053  |            |              |
| Cash and Equivalent - Restricted                                                                                           | 96%         | \$ 12,341,382 | \$ 11,814,511 |            |              |
| Receivables - Rates                                                                                                        | 147%        | \$ 1,253,531  | \$ 1,838,802  |            |              |
| Receivables - Other                                                                                                        | 182%        | \$ 165,435    | \$ 300,730    |            |              |
| Payables                                                                                                                   | 395%        | \$ 311,770    | \$ 1,233,013  |            |              |