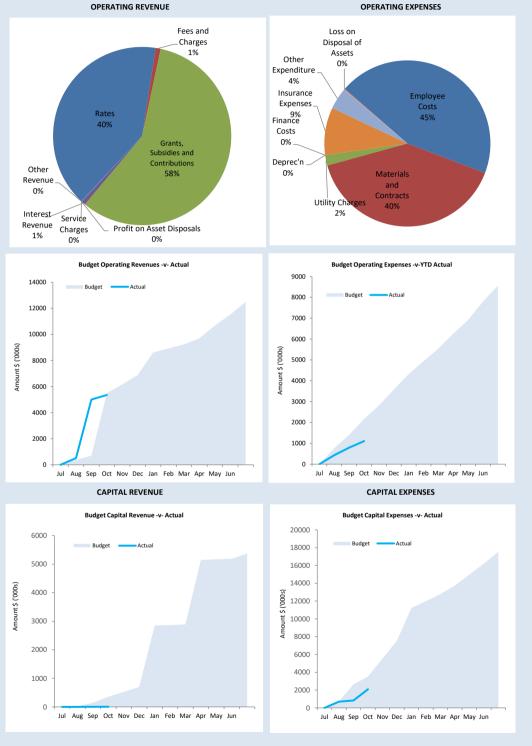

#### SHIRE OF MENZIES MONTHLY FINANCIAL REPORT FOR THE PERIOD ENDED 30 SEPTEMBER 2023

**SUMMARY GRAPHS** 

This information is to be read in conjunction with the accompanying Financial Statements and Notes.

#### REVENUE

#### RATES

All rates levied under the Local Government Act 1995. Includes general, differential, specific area rates, minimum rates, interim rates, back rates, ex-gratia rates, less discounts offered. Exclude administration fees, interest on instalments, interest on arrears and service charges.

#### **GRANTS, SUBSIDIES AND CONTRIBUTIONS**

Refer to all amounts received as grants, subsidies and contributions that are not non-operating grants.

#### GRANTS, SUBSIDIES AND CONTRIBUTIONS

Amounts received specifically for the acquisition, construction of new or the upgrading of non-current assets paid to a local government, irrespective of whether these amounts are received as capital grants, subsidies, contributions or donations.

#### PROFIT ON ASSET DISPOSAL

Profit on the disposal of assets including gains on the disposal of long term investments. Losses are disclosed under the expenditure classifications.

#### FEES AND CHARGEES

Revenues (other than service charges) from the use of facilities and charges made for local government services, sewerage rates, rentals, hire charges, fee for service, photocopying charges, licences, sale of goods or information, fines, penalties and administration fees. Local governments may wish to disclose more detail such as rubbish collection fees, rental of property, fines and penalties, other fees and charges.

#### SERVICE CHARGES

Service charges imposed under Division 6 of Part 6 of the Local Government Act 1995. Regulation 54 of the Local Government (Financial Management) Regulations 1996 identifies these as television and radio broadcasting, underground electricity and neighbourhood surveillance services. Exclude rubbish removal charges. Interest and other items of a similar nature received from bank and investment accounts, interest on rate instalments, interest on rate arrears and interest on debtors.

#### **INTEREST REVENUE**

Interest and other items of a similar nature received from bank and investment accounts, interest on rate instalments,

#### **EMPLOYEE COSTS**

All costs associate with the employment of person such as salaries, wages, allowances, benefits such as vehicle and housing, superannuation, employment expenses, removal expenses, relocation expenses, worker's compensation insurance, training costs, conferences, safety expenses, medical examinations, fringe benefit tax, etc.

#### MATERIALS AND CONTRACTS

All expenditures on materials, supplies and contracts not classified under other headings. These include supply of goods and materials, legal expenses, consultancy, maintenance agreements, communication expenses, advertising expenses, membership, periodicals, publications, hire expenses, rental, leases, postage and freight etc. Local governments may wish to disclose more detail such as contract services, consultancy, information technology, rental or lease expenditures.

#### UTILITIES (GAS, ELECTRICITY, WATER, ETC.)

Expenditures made to the respective agencies for the provision of power, gas or water. Exclude expenditures incurred for the reinstatement of roadwork on behalf of these agencies.

#### INSURANCE

All insurance other than worker's compensation and health benefit insurance included as a cost of employment.

#### LOSS ON ASSET DISPOSAL

Loss on the disposal of fixed assets.

**DEPRECIATION ON NON-CURRENT ASSETS** Depreciation expense raised on all classes of assets.

#### FINANCE COSTS

Interest and other costs of finance paid, including costs of finance for loan debentures, overdraft accommodation and refinancing expenses.

#### OTHER EXPENDITURE

Statutory fees, taxes, provision for bad debts, member's fees or State taxes. Donations and subsidies made to community groups.