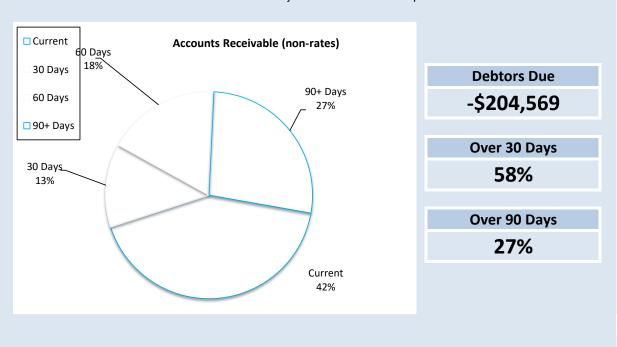

| Receivables - General       | Current          | 30 Days    | 60 Days | 90+ Days | Total     |
|-----------------------------|------------------|------------|---------|----------|-----------|
|                             | \$               | \$         | \$      | \$       | \$        |
| Receivables - General       | 7,005            | 2,162      | 2,939   | 4,482    | 16,588    |
| Percentage                  | 42%              | 13%        | 18%     | 27%      |           |
| Balance per Trial Balance   |                  |            |         |          |           |
| Sundry Debtors              |                  |            |         |          | 16,588    |
| Impairment of Receivables   |                  |            |         |          | (340,752) |
| Receivables - Other         |                  |            |         |          | 119,595   |
| Total Receivables General O | utstanding       |            |         |          | (204,569) |
| Amounts shown above inclu   | ide GST (where a | nnlicable) |         |          |           |