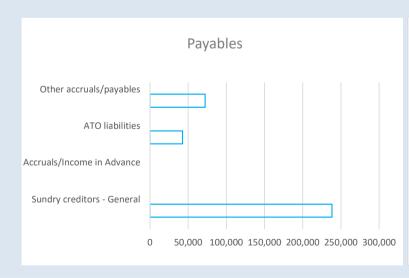

### OPERATING ACTIVITIES NOTE 5 Payables

| Payables - General                    | Current | 30 Days | 60 Days | 90+ Days | Total   |
|---------------------------------------|---------|---------|---------|----------|---------|
|                                       | \$      | \$      | \$      | \$       | \$      |
| Payables (Sundry Creditors) - General | 237,322 | 834     | 176     | 0        | 238,331 |
| Percentage                            | 99.6%   | 0.3%    | 0.1%    | 0%       |         |
| Balance per Trial Balance             |         |         |         |          |         |
| Sundry creditors - General            |         |         |         |          | 238,331 |
| Accruals/Income in Advance            |         |         |         |          | 0       |
| ATO liabilities                       |         |         |         |          | 42,570  |
| Other accruals/payables               |         |         |         |          | 72,175  |
| Prepaid rates                         |         |         |         |          | 17,285  |
| Total Payables General Outstanding    |         |         |         |          | 370,361 |