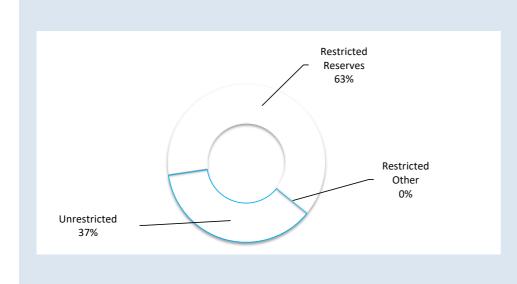

### OPERATING ACTIVITIES NOTE 1 ADJUSTED NET CURRENT ASSETS

| Adjusted Net Current Assets                                                                            | Note               | Last Years<br>Closing<br>30/06/2024     | This Time Last<br>Year<br>31/08/2023                             | Year to Date<br>Actual<br>31/08/2024 |
|--------------------------------------------------------------------------------------------------------|--------------------|-----------------------------------------|------------------------------------------------------------------|--------------------------------------|
|                                                                                                        |                    | \$                                      | \$                                                               | \$                                   |
| Current Assets                                                                                         |                    |                                         |                                                                  |                                      |
| Cash Unrestricted                                                                                      | 2                  | 6,123,100                               | 5,177,019                                                        | 7,675,018                            |
| Cash Restricted - Reserves                                                                             | 2                  | 13,137,616                              | 11,801,853                                                       | 13,163,707                           |
| Cash Restricted - Bonds & Deposits                                                                     | 2                  | 0                                       | 0                                                                | 0                                    |
| Receivables - Rates                                                                                    | 3                  | 686,110                                 | 4,787,391                                                        | 4,549,326                            |
| Receivables - Other                                                                                    | 3                  | 594,292                                 | 538,585                                                          | 136,183                              |
| Impairment of Receivables                                                                              | 3                  | (340,752)                               | (304,129)                                                        | (340,752)                            |
| Other Assets Other Than Inventories                                                                    | 4                  | 345,869                                 | 813,398                                                          | 29,049                               |
| Inventories                                                                                            | 4 _                | 11,331                                  | 17,234                                                           | 11,331                               |
|                                                                                                        |                    | 20,557,566                              | 22,831,351                                                       | 25,223,861                           |
| Less: Current Liabilities                                                                              |                    |                                         |                                                                  |                                      |
| Payables                                                                                               | 5                  | (155,522)                               | (267,639)                                                        | (370,361)                            |
| Contract Liabilities                                                                                   | 11                 | (1,345,350)                             | (1,174,003)                                                      | (1,377,714)                          |
| Bonds & Deposits                                                                                       | 14                 | (33,230)                                | (21,638)                                                         | (37,770)                             |
| Loan and Lease Liability                                                                               | 9                  | 0                                       | 0                                                                | 0                                    |
| Provisions                                                                                             | 11                 | (148,022)                               | (161,180)                                                        | (148,022)                            |
|                                                                                                        | -                  | (1,682,124)                             | (1,624,460)                                                      | (1,933,867)                          |
|                                                                                                        |                    |                                         |                                                                  |                                      |
| Less: Cash Reserves                                                                                    | 10                 | (13,137,616)                            | (11,801,853)                                                     | (13,163,707)                         |
| Add Back: Component of Leave Liability not                                                             |                    |                                         |                                                                  |                                      |
| Required to be funded                                                                                  |                    | 148,022                                 | 161,180                                                          | 148,022                              |
| Add Back: Loan and Lease Liability                                                                     |                    | 0                                       | 0                                                                | 0                                    |
| Less: Loan Receivable - clubs/institutions                                                             |                    | 0                                       | 0                                                                | 0                                    |
| Net Current Funding Position                                                                           |                    | 5,885,848                               | 9,566,218                                                        | 10,274,310                           |
| Please see Note 1(a) for information on significant accounting polices relating to Net Current Assets. | The am<br>of the p | period represents<br>s a negative) as p | sted net current as:<br>the actual surplus<br>resented on the Ra | (or deficit if the                   |
| Adjusted Net Current Ass                                                                               | ets (Y             | TD)                                     | This Yea                                                         | ar VTD                               |
| 12,000                                                                                                 |                    |                                         |                                                                  |                                      |
| ব্রু০,০০০                                                                                              | <b>-</b> X         | 2024-25                                 | Surplus(                                                         | -                                    |
| 000                                                                                                    | -                  | <b>-</b> 2023-24                        | \$10.2                                                           | .7 M                                 |
| ν <sub>ο,νυυ</sub>                                                                                     |                    |                                         |                                                                  |                                      |
|                                                                                                        | <u></u>            | 2022-23                                 |                                                                  |                                      |
| <b>2</b> 6,000                                                                                         |                    |                                         | Lact Vos                                                         | ar YTD                               |
| ##00,000<br>\$8,000<br>\$6,000                                                                         | -                  |                                         | Last I Co                                                        |                                      |
| 4,000<br>4,000                                                                                         |                    |                                         | Surplus(                                                         |                                      |
| 4,000<br>2,000                                                                                         |                    |                                         | Surplus(                                                         | Deficit)                             |
| 4,000                                                                                                  |                    | May has                                 |                                                                  | Deficit)                             |

### OPERATING ACTIVITIES NOTE 2 CASH AND FINANCIAL ASSETS

|                                        | Unrestricted | Restricted<br>Reserves | Restricted<br>Muni | Total<br>Amount | Institution  | Interest<br>Rate | Maturity<br>Date |
|----------------------------------------|--------------|------------------------|--------------------|-----------------|--------------|------------------|------------------|
|                                        | \$           | \$                     | \$                 | \$              | mstrution    | nate             | Date             |
| Cash on Hand                           | •            | •                      | •                  | ·               |              |                  |                  |
| Cash On Hand - Admin                   | 830          | 0                      | 0                  | 830             | Cash on Hand | Nil              | On Hand          |
| At Call Deposits                       |              |                        |                    |                 |              |                  |                  |
| Municipal Bank Account                 | 1,891,056    | 0                      | 0                  | 1,891,056       | NAB          | 1.150%           | Ongoing          |
| Reserve Bank Account                   |              | 13,163,707             |                    | 13,163,707      | NAB          | 1.150%           | Ongoing          |
| Term Deposits                          |              |                        |                    |                 |              |                  |                  |
| Municipal Maximiser Investment Account | 5,783,133    | 0                      | 0                  | 5,783,133       | NAB          | 1.150%           | Ongoing          |
| Investments                            |              |                        |                    |                 |              |                  |                  |
| Total                                  | 7,675,018    | 13,163,707             | 0                  | 20,838,725      |              |                  |                  |

| Total Cash | Restricted |
|------------|------------|
| \$20.84 M  | \$13.16 M  |