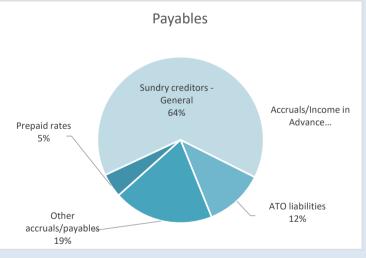

### OPERATING ACTIVITIES NOTE 5 Payables

| Payables - General                    | Current | 30 Days | 60 Days | 90+ Days | Total   |
|---------------------------------------|---------|---------|---------|----------|---------|
|                                       | \$      | \$      | \$      | \$       | \$      |
| Payables (Sundry Creditors) - General | 237,322 | 834     | 176     | 0        | 238,331 |
| Percentage                            | 99.6%   | 0.3%    | 0.1%    | 0%       |         |
| Balance per Trial Balance             |         |         |         |          |         |
| Sundry creditors - General            |         |         |         |          | 238,331 |
| Accruals/Income in Advance            |         |         |         |          | 0       |
| ATO liabilities                       |         |         |         |          | 42,570  |
| Other accruals/payables               |         |         |         |          | 72,175  |
| Prepaid rates                         |         |         |         |          | 17,285  |
| Total Payables General Outstanding    |         |         |         |          | 370,361 |