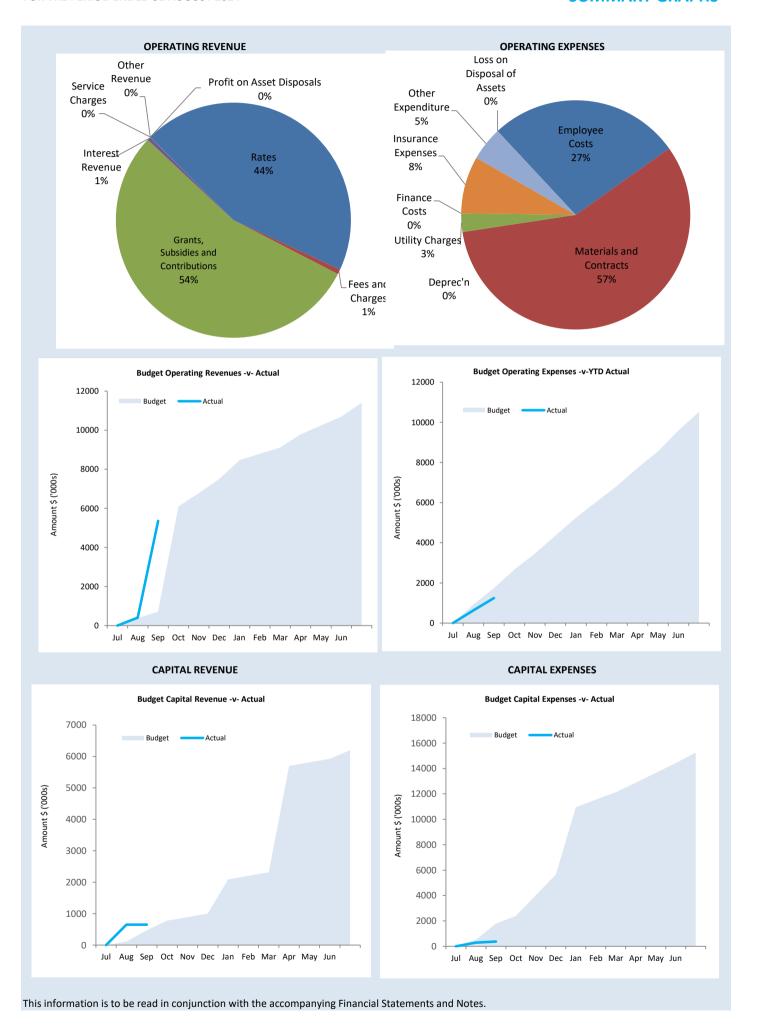

#### **SUMMARY GRAPHS**

#### **REVENUE**

#### RATES

All rates levied under the Local Government Act 1995. Includes general, differential, specific area rates, minimum rates, interim rates, back rates, ex-gratia rates, less discounts offered. Exclude administration fees, interest on instalments, interest on arrears and service charges.

#### **GRANTS, SUBSIDIES AND CONTRIBUTIONS**

Refer to all amounts received as grants, subsidies and contributions that are not non-operating grants.

#### **GRANTS, SUBSIDIES AND CONTRIBUTIONS**

Amounts received specifically for the acquisition, construction of new or the upgrading of non-current assets paid to a local government, irrespective of whether these amounts are received as capital grants, subsidies, contributions or donations.

#### **PROFIT ON ASSET DISPOSAL**

Profit on the disposal of assets including gains on the disposal of long term investments. Losses are disclosed under the expenditure classifications.

#### **FEES AND CHARGEES**

Revenues (other than service charges) from the use of facilities and charges made for local government services,

sewerage rates, rentals, hire charges, fee for service,

photocopying charges, licences, sale of goods or information, fines, penalties and administration fees. Local governments may wish to disclose more detail such as rubbish collection fees, rental of property, fines and penalties, other fees and charges.

#### SERVICE CHARGES

Service charges imposed under Division 6 of Part 6 of the Local Government Act 1995. Regulation 54 of the Local Government (Financial Management) Regulations 1996 identifies these as television and radio broadcasting, underground electricity and neighbourhood surveillance services. Exclude rubbish removal charges. Interest and other items of a similar nature received from bank and investment accounts, interest on rate instalments, interest on rate arrears and interest on debtors.

#### INTEREST REVENUE

Interest and other items of a similar nature received from bank and investment accounts, interest on rate instalments,

#### **EXPENSES**

#### **EMPLOYEE COSTS**

All costs associate with the employment of person such as salaries, wages, allowances, benefits such as vehicle and housing, superannuation, employment expenses, removal expenses, relocation expenses, worker's compensation insurance, training costs, conferences, safety expenses, medical examinations, fringe benefit tax, etc.

#### MATERIALS AND CONTRACTS

All expenditures on materials, supplies and contracts not classified under other headings. These include supply of goods and materials, legal expenses, consultancy, maintenance agreements, communication expenses, advertising expenses, membership, periodicals, publications, hire expenses, rental, leases, postage and freight etc. Local governments may wish to disclose more detail such as contract services, consultancy, information technology, rental or lease expenditures.

#### UTILITIES (GAS, ELECTRICITY, WATER, ETC.)

Expenditures made to the respective agencies for the provision of power, gas or water. Exclude expenditures incurred for the reinstatement of roadwork on behalf of these agencies.

#### **INSURANCE**

All insurance other than worker's compensation and health benefit insurance included as a cost of employment.

#### LOSS ON ASSET DISPOSAL

Loss on the disposal of fixed assets.

#### DEPRECIATION ON NON-CURRENT ASSETS

Depreciation expense raised on all classes of assets.

#### FINANCE COSTS

Interest and other costs of finance paid, including costs of finance for loan debentures, overdraft accommodation and refinancing expenses.

#### OTHER EXPENDITURE

Statutory fees, taxes, provision for bad debts, member's fees or State taxes. Donations and subsidies made to community groups.

#### **BY NATURE**

|                                                                                          | Note   | Adopted<br>Annual               | Amended<br>Annual               | YTD<br>Budget                   | YTD<br>Actual                           | Var. \$<br>(b)-(a)  | Var. %<br>(b)-(a)/(a) | Var.<br>▲▼     | Significant<br>Var.<br>S |
|------------------------------------------------------------------------------------------|--------|---------------------------------|---------------------------------|---------------------------------|-----------------------------------------|---------------------|-----------------------|----------------|--------------------------|
|                                                                                          | Note   | Budget<br>\$                    | Budget<br>\$                    | (a)<br>\$                       | (b)<br>\$                               | \$                  | %                     |                |                          |
| OPERATING ACTIVITIES                                                                     |        | *                               | 7                               | •                               | *                                       | 7                   | 70                    |                |                          |
| Revenue from operating activities                                                        |        |                                 |                                 |                                 |                                         |                     |                       |                |                          |
| Rates                                                                                    | 6      | 4,805,190                       | 4,805,190                       | 0                               | 4,804,798                               | 4,804,798           |                       | <b>A</b>       | S                        |
| Grants, Subsidies and                                                                    |        |                                 |                                 |                                 |                                         |                     |                       |                |                          |
| Contributions                                                                            | 12     | 777,381                         | 777,381                         | 152,480                         | 350,845                                 | 198,365             | 130%                  | <b>A</b>       | S                        |
| Fees and Charges                                                                         |        | 245,805                         | 245,805                         | 46,782                          | 71,215                                  | 24,433              | 52%                   | <b>A</b>       |                          |
| Service Charges                                                                          |        | 0                               | 0                               | 0                               | 0                                       | 0                   | 200/                  |                |                          |
| Interest Revenue Other Revenue                                                           |        | 281,000<br>1,275,361            | 281,000<br>1,275,361            | 38,332<br>212,554               | 52,930<br>2,908                         | 14,598<br>(209,646) | 38%<br>(99%)          | •              | S                        |
| Profit on Disposal of Assets                                                             | 7      | 127,145                         | 127,145                         | 7,024                           | 2,508                                   | (7,024)             | (100%)                | <u> </u>       | 3                        |
| Gain FV Valuation of Assets                                                              | •      | 0                               | 0                               | 0                               | 0                                       | 0                   | (10070)               | ·              |                          |
|                                                                                          |        | 7,511,882                       | 7,511,882                       | 457,172                         | 5,282,696                               |                     |                       |                |                          |
| Expenditure from operating activities                                                    |        |                                 |                                 |                                 |                                         |                     |                       |                |                          |
| Employee Costs                                                                           |        | (2,731,689)                     | (2,731,689)                     | (417,016)                       | (337,828.52)                            | 79,187              | 19%                   | _              | S                        |
| Materials and Contracts                                                                  |        | (4,556,501)                     | (4,556,501)                     | (774,659)                       | (715,687.45)                            | 58,972              | 8%                    | _              |                          |
| Utility Charges                                                                          |        | (122,800)                       | (122,800)                       | (20,426)                        | (32,474)                                | (12,048)            | (59%)                 | <b>V</b>       |                          |
| Depreciation Finance Costs                                                               |        | (2,387,402)                     | (2,387,402)                     | (397,886)                       | 0                                       | 397,886             | 100%                  | <b>A</b>       | S                        |
|                                                                                          |        | (21,210)                        | (21,210)                        | (4,241)                         | (100.035)                               | 4,241               | 100%                  | <u> </u>       |                          |
| Insurance Expenses Other Expenditure                                                     |        | (164,383)<br>(533,601)          | (164,383)<br>(533,601)          | (27,342)<br>(95,758)            | (100,935)<br>(59,224)                   | (73,593)<br>36,534  | (269%)<br>38%         | <b>Y</b>       | S<br>S                   |
| Loss on Disposal of Assets                                                               | 7      | (333,601)                       | (333,601)                       | (95,756)                        | (59,224)                                | 36,534              | 3070                  |                | 3                        |
| Loss FV Valuation of Assets                                                              | ,      | 0                               | 0                               | 0                               | 0                                       | 0                   |                       |                |                          |
|                                                                                          |        | (10,517,585)                    | (10,517,585)                    | (1,737,328)                     | (1,246,149)                             | Ü                   |                       |                |                          |
| Non-cash amounts excluded from operating activities                                      |        | , , , ,                         |                                 | ,,,,,,                          |                                         |                     |                       |                |                          |
| Add back Depreciation                                                                    |        | 2,387,402                       | 2,387,402                       | 397,886                         | 0                                       | (397,886)           | (100%)                | $\blacksquare$ | S                        |
| Adjust (Profit)/Loss on Asset Disposal                                                   | 7      | (127,145)                       | (127,145)                       | (7,024)                         | 0                                       | 7,024               | (100%)                | _              |                          |
| Movement in Leave Reserve (Added Back)                                                   |        | 0                               | 0                               | 0                               | 0                                       | 0                   |                       |                |                          |
| Movement in Deferred Pensioner Rates/ESL                                                 |        | 0                               | 0                               | 0                               | 0                                       | 0                   |                       |                |                          |
| Movement in Employee Benefit Provisions                                                  |        | 0                               | 0                               | 0                               | 0                                       | 0                   |                       |                |                          |
| Rounding Adjustments                                                                     |        | 0                               | 0                               | 0                               | 0                                       | 0                   |                       |                |                          |
| Loss on Asset Revaluation                                                                |        | 0                               | 0                               | 0                               | 0                                       | 0                   |                       |                |                          |
| Adjustment in Fixed Assets                                                               |        | 2,260,257                       | 2,260,257                       | 390,862                         | 0                                       | 0                   |                       |                |                          |
| Amount attributable to operating activities                                              |        | (745,446)                       | (745,447)                       | (889,294)                       | 4,036,547                               |                     |                       |                |                          |
| INVESTING ACTIVITIES                                                                     |        |                                 |                                 |                                 |                                         |                     |                       |                |                          |
| Inflows from investing activities                                                        |        |                                 |                                 |                                 |                                         |                     |                       |                |                          |
| Capital Grants, Subsidies and Contributions                                              | 13     | 3,884,081                       | 3,884,081                       | 253,204                         | 73,631                                  | (179,573)           | (71%)                 | •              | S                        |
| Proceeds from Disposal of Assets                                                         | 7      | 221,000                         | 221,000                         | 21,332                          | 0                                       | (21,332)            | (100%)                | $\blacksquare$ |                          |
|                                                                                          |        | 4,105,081                       | 4,105,081                       | 274,536                         | 73,631                                  |                     |                       |                |                          |
| Outflows from investing activities                                                       |        |                                 |                                 |                                 |                                         |                     |                       |                |                          |
| Land Held for Resale                                                                     | 8      | 0                               | 0                               | 0                               | 0                                       | 0                   |                       |                |                          |
| Land and Buildings                                                                       | 8      | (3,649,141)                     | (3,649,141)                     | (343,546)                       | (129,421)                               | 214,125             | 62%                   | <u> </u>       | S                        |
| Plant and Equipment Furniture and Equipment                                              | 8<br>8 | (1,189,000)<br>0                | (1,189,000)<br>0                | (60,000)<br>0                   | (64,758)                                | (4,758)             | (8%)                  | •              |                          |
| Infrastructure Assets - Roads                                                            | 8      | (4,832,833)                     | (4,832,833)                     | (414,482)                       | (73,902)                                | 0<br>340,580        | 82%                   | <u> </u>       | s                        |
| Infrastructure Assets - Footpaths                                                        | 8      | (75,000)                        | (4,832,833)                     | (12,500)                        | (73,302)                                | 12,500              | 100%                  |                | 3                        |
| Infrastructure Assets - Parks and Ovals                                                  | 8      | (500,000)                       | (500,000)                       | (83,332)                        | 0                                       | 83,332              | 100%                  | _              | s                        |
| Infrastructure Assets - Other                                                            | 8      | (1,022,835)                     | (1,022,835)                     | (36,664)                        | (77,544)                                | (40,880)            | (111%)                | •              | S                        |
|                                                                                          |        | (11,268,809)                    | (11,268,809)                    | (950,524)                       | (345,626)                               |                     |                       |                |                          |
| Amount attributable to investing activities                                              |        | (7,163,728)                     | (7,163,728)                     | (675,988)                       | (271,995)                               |                     |                       |                |                          |
| FINANCING ACTIVITIES                                                                     |        |                                 |                                 |                                 |                                         |                     |                       |                |                          |
| FINANCING ACTIVITIES                                                                     |        |                                 |                                 |                                 |                                         |                     |                       |                |                          |
| Inflows from financing activities Proceeds from new borrowings                           |        | 650,000                         | 650,000                         | 0                               | 650,000                                 | 650,000             |                       | <b>A</b>       | s                        |
| Transfer from Reserves                                                                   | 10     | 5,327,218                       | 5,327,218                       | 447,585                         | 030,000                                 | (447,585)           | (100%)                | -              | S                        |
|                                                                                          |        | 5,977,218                       | 5,977,218                       | 447,585                         | 650,000                                 | (447,303)           | (100/0)               | •              | •                        |
| Outflows from financing activities                                                       |        | ,= -,==0                        | , - , 3                         | ,                               | ,,,,,,,,,,,,,,,,,,,,,,,,,,,,,,,,,,,,,,, |                     |                       |                |                          |
| Repayment of borrowings                                                                  | 9      | (44,829)                        | (44,829)                        | 0                               | 0                                       | 0                   |                       |                |                          |
| Payments for principal portion of lease liabilities                                      | 9      | 0                               | 0                               | 0                               | 0                                       | 0                   |                       |                |                          |
| Transfer to Reserves                                                                     | 10     | (3,937,182)                     | (3,937,182)                     | (825,353)                       | (26,090)                                | 799,263             | 97%                   | <b>A</b>       | S                        |
| Amount attributable to financing activities                                              |        | (3,982,011)<br><b>1,995,207</b> | (3,982,011)<br><b>1,995,207</b> | (825,353)<br>( <b>377,768</b> ) | (26,090)<br>623,910                     |                     |                       |                |                          |
| AAOMENATAIT IN CURE CO DESCRI                                                            |        |                                 |                                 |                                 |                                         |                     |                       |                |                          |
| MOVEMENT IN SURPLUS OR DEFICIT                                                           | _      | # 045 CC=                       |                                 |                                 |                                         |                     |                       |                |                          |
| Surplus or deficit at the start of the financial year                                    | 1      | 5,913,967                       | 5,885,848                       | 5,885,848                       | 5,885,848                               | 0                   | 0%                    |                |                          |
| Amount attributable to operating activities                                              |        | (745,446)<br>(7.162.728)        | (745,447)<br>(7.162.728)        | (889,294)                       | 4,036,547                               |                     |                       |                |                          |
| Amount attributable to investing activities  Amount attributable to financing activities |        | (7,163,728)<br>1,995,207        | (7,163,728)<br>1,995,207        | (675,988)<br>(377,768)          | (271,995)<br>623,910                    |                     |                       |                |                          |
|                                                                                          |        | (0)                             | (28,120)                        |                                 |                                         |                     |                       |                |                          |
| Surplus or deficit at the end of the financial year                                      | 1      | 1111                            | 1 /X 1 ///                      | 3,942,798                       | 10,274,310                              |                     |                       |                |                          |