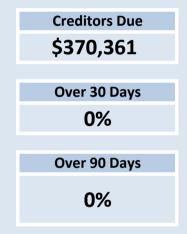

| Financial Position                 |      | 31 August        | 31 | August 2024 |
|------------------------------------|------|------------------|----|-------------|
| Adjusted Net Current Assets        | 107% | \$<br>9,566,218  | \$ | 10,274,310  |
| Cash and Equivalent - Unrestricted | 148% | \$<br>5,177,019  | \$ | 7,675,018   |
| Cash and Equivalent - Restricted   | 112% | \$<br>11,801,853 | \$ | 13,163,707  |
| Receivables - Rates                | 95%  | \$<br>4,787,391  | \$ | 4,549,326   |
| Receivables - Other                | 25%  | \$<br>538,585    | \$ | 136,183     |
| Payables                           | 138% | \$<br>267,639    | \$ | 370,361     |

### OPERATING ACTIVITIES NOTE 5 Payables

| Payables - General                    | Current | 30 Days | 60 Days | 90+ Days | Total   |
|---------------------------------------|---------|---------|---------|----------|---------|
|                                       | \$      | \$      | \$      | \$       | \$      |
| Payables (Sundry Creditors) - General | 237,322 | 834     | 176     | 0        | 238,331 |
| Percentage                            | 99.6%   | 0.3%    | 0.1%    | 0%       |         |
| Balance per Trial Balance             |         |         |         |          |         |
| Sundry creditors - General            |         |         |         |          | 238,331 |
| Accruals/Income in Advance            |         |         |         |          | 0       |
| ATO liabilities                       |         |         |         |          | 42,570  |
| Other accruals/payables               |         |         |         |          | 72,175  |
| Prepaid rates                         |         |         |         |          | 17,285  |
| Total Payables General Outstanding    |         |         |         |          | 370,361 |