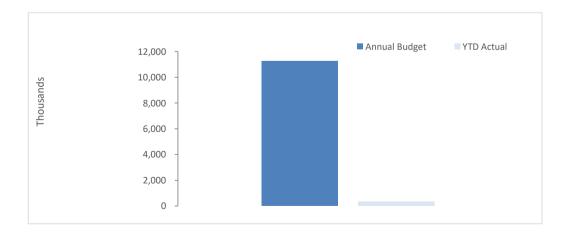

#### **BY NATURE**

|                                                                                          | Note   | Adopted<br>Annual               | Amended<br>Annual               | YTD<br>Budget                   | YTD<br>Actual                           | Var. \$<br>(b)-(a)  | Var. %<br>(b)-(a)/(a) | Var.<br>▲▼     | Significant<br>Var.<br>S |
|------------------------------------------------------------------------------------------|--------|---------------------------------|---------------------------------|---------------------------------|-----------------------------------------|---------------------|-----------------------|----------------|--------------------------|
|                                                                                          | Note   | Budget<br>\$                    | Budget<br>\$                    | (a)<br>\$                       | (b)<br>\$                               | \$                  | %                     |                |                          |
| OPERATING ACTIVITIES                                                                     |        | *                               | 7                               | •                               | *                                       | 7                   | 70                    |                |                          |
| Revenue from operating activities                                                        |        |                                 |                                 |                                 |                                         |                     |                       |                |                          |
| Rates                                                                                    | 6      | 4,805,190                       | 4,805,190                       | 0                               | 4,804,798                               | 4,804,798           |                       | <b>A</b>       | S                        |
| Grants, Subsidies and                                                                    |        |                                 |                                 |                                 |                                         |                     |                       |                |                          |
| Contributions                                                                            | 12     | 777,381                         | 777,381                         | 152,480                         | 350,845                                 | 198,365             | 130%                  | <b>A</b>       | S                        |
| Fees and Charges                                                                         |        | 245,805                         | 245,805                         | 46,782                          | 71,215                                  | 24,433              | 52%                   | <b>A</b>       |                          |
| Service Charges                                                                          |        | 0                               | 0                               | 0                               | 0                                       | 0                   | 200/                  |                |                          |
| Interest Revenue Other Revenue                                                           |        | 281,000<br>1,275,361            | 281,000<br>1,275,361            | 38,332<br>212,554               | 52,930<br>2,908                         | 14,598<br>(209,646) | 38%<br>(99%)          | •              | S                        |
| Profit on Disposal of Assets                                                             | 7      | 127,145                         | 127,145                         | 7,024                           | 2,508                                   | (7,024)             | (100%)                | <u> </u>       | 3                        |
| Gain FV Valuation of Assets                                                              | •      | 0                               | 0                               | 0                               | 0                                       | 0                   | (10070)               | ·              |                          |
|                                                                                          |        | 7,511,882                       | 7,511,882                       | 457,172                         | 5,282,696                               |                     |                       |                |                          |
| Expenditure from operating activities                                                    |        |                                 |                                 |                                 |                                         |                     |                       |                |                          |
| Employee Costs                                                                           |        | (2,731,689)                     | (2,731,689)                     | (417,016)                       | (337,828.52)                            | 79,187              | 19%                   | _              | S                        |
| Materials and Contracts                                                                  |        | (4,556,501)                     | (4,556,501)                     | (774,659)                       | (715,687.45)                            | 58,972              | 8%                    | _              |                          |
| Utility Charges                                                                          |        | (122,800)                       | (122,800)                       | (20,426)                        | (32,474)                                | (12,048)            | (59%)                 | <b>V</b>       |                          |
| Depreciation Finance Costs                                                               |        | (2,387,402)                     | (2,387,402)                     | (397,886)                       | 0                                       | 397,886             | 100%                  | <b>A</b>       | S                        |
|                                                                                          |        | (21,210)                        | (21,210)                        | (4,241)                         | (100.035)                               | 4,241               | 100%                  | <u> </u>       |                          |
| Insurance Expenses Other Expenditure                                                     |        | (164,383)<br>(533,601)          | (164,383)<br>(533,601)          | (27,342)<br>(95,758)            | (100,935)<br>(59,224)                   | (73,593)<br>36,534  | (269%)<br>38%         | <b>Y</b>       | S<br>S                   |
| Loss on Disposal of Assets                                                               | 7      | (333,601)                       | (333,601)                       | (95,756)                        | (59,224)                                | 36,534              | 3070                  |                | 3                        |
| Loss FV Valuation of Assets                                                              | ,      | 0                               | 0                               | 0                               | 0                                       | 0                   |                       |                |                          |
|                                                                                          |        | (10,517,585)                    | (10,517,585)                    | (1,737,328)                     | (1,246,149)                             | Ü                   |                       |                |                          |
| Non-cash amounts excluded from operating activities                                      |        | , , , ,                         |                                 | ,,,,,,                          |                                         |                     |                       |                |                          |
| Add back Depreciation                                                                    |        | 2,387,402                       | 2,387,402                       | 397,886                         | 0                                       | (397,886)           | (100%)                | $\blacksquare$ | S                        |
| Adjust (Profit)/Loss on Asset Disposal                                                   | 7      | (127,145)                       | (127,145)                       | (7,024)                         | 0                                       | 7,024               | (100%)                | _              |                          |
| Movement in Leave Reserve (Added Back)                                                   |        | 0                               | 0                               | 0                               | 0                                       | 0                   |                       |                |                          |
| Movement in Deferred Pensioner Rates/ESL                                                 |        | 0                               | 0                               | 0                               | 0                                       | 0                   |                       |                |                          |
| Movement in Employee Benefit Provisions                                                  |        | 0                               | 0                               | 0                               | 0                                       | 0                   |                       |                |                          |
| Rounding Adjustments                                                                     |        | 0                               | 0                               | 0                               | 0                                       | 0                   |                       |                |                          |
| Loss on Asset Revaluation                                                                |        | 0                               | 0                               | 0                               | 0                                       | 0                   |                       |                |                          |
| Adjustment in Fixed Assets                                                               |        | 2,260,257                       | 2,260,257                       | 390,862                         | 0                                       | 0                   |                       |                |                          |
| Amount attributable to operating activities                                              |        | (745,446)                       | (745,447)                       | (889,294)                       | 4,036,547                               |                     |                       |                |                          |
| INVESTING ACTIVITIES                                                                     |        |                                 |                                 |                                 |                                         |                     |                       |                |                          |
| Inflows from investing activities                                                        |        |                                 |                                 |                                 |                                         |                     |                       |                |                          |
| Capital Grants, Subsidies and Contributions                                              | 13     | 3,884,081                       | 3,884,081                       | 253,204                         | 73,631                                  | (179,573)           | (71%)                 | •              | S                        |
| Proceeds from Disposal of Assets                                                         | 7      | 221,000                         | 221,000                         | 21,332                          | 0                                       | (21,332)            | (100%)                | $\blacksquare$ |                          |
|                                                                                          |        | 4,105,081                       | 4,105,081                       | 274,536                         | 73,631                                  |                     |                       |                |                          |
| Outflows from investing activities                                                       |        |                                 |                                 |                                 |                                         |                     |                       |                |                          |
| Land Held for Resale                                                                     | 8      | 0                               | 0                               | 0                               | 0                                       | 0                   |                       |                |                          |
| Land and Buildings                                                                       | 8      | (3,649,141)                     | (3,649,141)                     | (343,546)                       | (129,421)                               | 214,125             | 62%                   | <u> </u>       | S                        |
| Plant and Equipment Furniture and Equipment                                              | 8<br>8 | (1,189,000)<br>0                | (1,189,000)<br>0                | (60,000)<br>0                   | (64,758)                                | (4,758)             | (8%)                  | •              |                          |
| Infrastructure Assets - Roads                                                            | 8      | (4,832,833)                     | (4,832,833)                     | (414,482)                       | (73,902)                                | 0<br>340,580        | 82%                   | <u> </u>       | s                        |
| Infrastructure Assets - Footpaths                                                        | 8      | (75,000)                        | (4,832,833)                     | (12,500)                        | (73,302)                                | 12,500              | 100%                  |                | 3                        |
| Infrastructure Assets - Parks and Ovals                                                  | 8      | (500,000)                       | (500,000)                       | (83,332)                        | 0                                       | 83,332              | 100%                  | _              | s                        |
| Infrastructure Assets - Other                                                            | 8      | (1,022,835)                     | (1,022,835)                     | (36,664)                        | (77,544)                                | (40,880)            | (111%)                | •              | S                        |
|                                                                                          |        | (11,268,809)                    | (11,268,809)                    | (950,524)                       | (345,626)                               |                     |                       |                |                          |
| Amount attributable to investing activities                                              |        | (7,163,728)                     | (7,163,728)                     | (675,988)                       | (271,995)                               |                     |                       |                |                          |
| FINANCING ACTIVITIES                                                                     |        |                                 |                                 |                                 |                                         |                     |                       |                |                          |
| FINANCING ACTIVITIES                                                                     |        |                                 |                                 |                                 |                                         |                     |                       |                |                          |
| Inflows from financing activities Proceeds from new borrowings                           |        | 650,000                         | 650,000                         | 0                               | 650,000                                 | 650,000             |                       | <b>A</b>       | s                        |
| Transfer from Reserves                                                                   | 10     | 5,327,218                       | 5,327,218                       | 447,585                         | 030,000                                 | (447,585)           | (100%)                | -              | S                        |
|                                                                                          |        | 5,977,218                       | 5,977,218                       | 447,585                         | 650,000                                 | (447,303)           | (100/0)               | •              | •                        |
| Outflows from financing activities                                                       |        | ,= -,==0                        | , - , 3                         | ,                               | ,,,,,,,,,,,,,,,,,,,,,,,,,,,,,,,,,,,,,,, |                     |                       |                |                          |
| Repayment of borrowings                                                                  | 9      | (44,829)                        | (44,829)                        | 0                               | 0                                       | 0                   |                       |                |                          |
| Payments for principal portion of lease liabilities                                      | 9      | 0                               | 0                               | 0                               | 0                                       | 0                   |                       |                |                          |
| Transfer to Reserves                                                                     | 10     | (3,937,182)                     | (3,937,182)                     | (825,353)                       | (26,090)                                | 799,263             | 97%                   | <b>A</b>       | S                        |
| Amount attributable to financing activities                                              |        | (3,982,011)<br><b>1,995,207</b> | (3,982,011)<br><b>1,995,207</b> | (825,353)<br>( <b>377,768</b> ) | (26,090)<br>623,910                     |                     |                       |                |                          |
| AAOMENATAIT IN CURE CO DESCRI                                                            |        |                                 |                                 |                                 |                                         |                     |                       |                |                          |
| MOVEMENT IN SURPLUS OR DEFICIT                                                           | _      | # 045 CC=                       |                                 |                                 |                                         |                     |                       |                |                          |
| Surplus or deficit at the start of the financial year                                    | 1      | 5,913,967                       | 5,885,848                       | 5,885,848                       | 5,885,848                               | 0                   | 0%                    |                |                          |
| Amount attributable to operating activities                                              |        | (745,446)<br>(7.162.728)        | (745,447)<br>(7.162.728)        | (889,294)                       | 4,036,547                               |                     |                       |                |                          |
| Amount attributable to investing activities  Amount attributable to financing activities |        | (7,163,728)<br>1,995,207        | (7,163,728)<br>1,995,207        | (675,988)<br>(377,768)          | (271,995)<br>623,910                    |                     |                       |                |                          |
|                                                                                          |        | (0)                             | (28,120)                        |                                 |                                         |                     |                       |                |                          |
| Surplus or deficit at the end of the financial year                                      | 1      | 1111                            | 1 /X 1 ///                      | 3,942,798                       | 10,274,310                              |                     |                       |                |                          |

### OPERATING ACTIVITIES NOTE 1 ADJUSTED NET CURRENT ASSETS

| Adjusted Net Current Assets                                                                            | Note               | Last Years<br>Closing<br>30/06/2024     | This Time Last<br>Year<br>31/08/2023                             | Year to Date<br>Actual<br>31/08/2024 |
|--------------------------------------------------------------------------------------------------------|--------------------|-----------------------------------------|------------------------------------------------------------------|--------------------------------------|
|                                                                                                        |                    | \$                                      | \$                                                               | \$                                   |
| Current Assets                                                                                         |                    |                                         |                                                                  |                                      |
| Cash Unrestricted                                                                                      | 2                  | 6,123,100                               | 5,177,019                                                        | 7,675,018                            |
| Cash Restricted - Reserves                                                                             | 2                  | 13,137,616                              | 11,801,853                                                       | 13,163,707                           |
| Cash Restricted - Bonds & Deposits                                                                     | 2                  | 0                                       | 0                                                                | 0                                    |
| Receivables - Rates                                                                                    | 3                  | 686,110                                 | 4,787,391                                                        | 4,549,326                            |
| Receivables - Other                                                                                    | 3                  | 594,292                                 | 538,585                                                          | 136,183                              |
| Impairment of Receivables                                                                              | 3                  | (340,752)                               | (304,129)                                                        | (340,752)                            |
| Other Assets Other Than Inventories                                                                    | 4                  | 345,869                                 | 813,398                                                          | 29,049                               |
| Inventories                                                                                            | 4 _                | 11,331                                  | 17,234                                                           | 11,331                               |
|                                                                                                        |                    | 20,557,566                              | 22,831,351                                                       | 25,223,861                           |
| Less: Current Liabilities                                                                              |                    |                                         |                                                                  |                                      |
| Payables                                                                                               | 5                  | (155,522)                               | (267,639)                                                        | (370,361)                            |
| Contract Liabilities                                                                                   | 11                 | (1,345,350)                             | (1,174,003)                                                      | (1,377,714)                          |
| Bonds & Deposits                                                                                       | 14                 | (33,230)                                | (21,638)                                                         | (37,770)                             |
| Loan and Lease Liability                                                                               | 9                  | 0                                       | 0                                                                | 0                                    |
| Provisions                                                                                             | 11                 | (148,022)                               | (161,180)                                                        | (148,022)                            |
|                                                                                                        | -                  | (1,682,124)                             | (1,624,460)                                                      | (1,933,867)                          |
|                                                                                                        |                    |                                         |                                                                  |                                      |
| Less: Cash Reserves                                                                                    | 10                 | (13,137,616)                            | (11,801,853)                                                     | (13,163,707)                         |
| Add Back: Component of Leave Liability not                                                             |                    |                                         |                                                                  |                                      |
| Required to be funded                                                                                  |                    | 148,022                                 | 161,180                                                          | 148,022                              |
| Add Back: Loan and Lease Liability                                                                     |                    | 0                                       | 0                                                                | 0                                    |
| Less: Loan Receivable - clubs/institutions                                                             |                    | 0                                       | 0                                                                | 0                                    |
| Net Current Funding Position                                                                           |                    | 5,885,848                               | 9,566,218                                                        | 10,274,310                           |
| Please see Note 1(a) for information on significant accounting polices relating to Net Current Assets. | The am<br>of the p | period represents<br>s a negative) as p | sted net current as:<br>the actual surplus<br>resented on the Ra | (or deficit if the                   |
| Adjusted Net Current Ass                                                                               | ets (Y             | TD)                                     | This Yea                                                         | ar VTD                               |
| 12,000                                                                                                 |                    |                                         |                                                                  |                                      |
| ব্রু০,০০০                                                                                              | <b>-</b> X         | 2024-25                                 | Surplus(                                                         | -                                    |
| 000                                                                                                    | -                  | <b>-</b> 2023-24                        | \$10.2                                                           | .7 M                                 |
| ν <sub>ο,νυυ</sub>                                                                                     |                    |                                         |                                                                  |                                      |
|                                                                                                        | <u></u>            | 2022-23                                 |                                                                  |                                      |
| <b>2</b> 6,000                                                                                         |                    |                                         | Lact Vos                                                         | ar YTD                               |
| ##00,000<br>\$8,000<br>\$6,000                                                                         | -                  |                                         | Last I Co                                                        |                                      |
| 4,000<br>4,000                                                                                         |                    |                                         | Surplus(                                                         |                                      |
| 4,000<br>2,000                                                                                         |                    |                                         | Surplus(                                                         | Deficit)                             |
| 4,000                                                                                                  |                    | May has                                 |                                                                  | Deficit)                             |