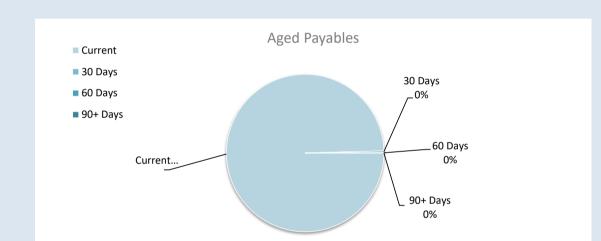

### OPERATING ACTIVITIES NOTE 5 Payables

| Payables - General                    | Current | 30 Days | 60 Days | 90+ Days | Total   |
|---------------------------------------|---------|---------|---------|----------|---------|
|                                       | \$      | \$      | \$      | \$       | \$      |
| Payables (Sundry Creditors) - General | 237,322 | 834     | 176     | 0        | 238,331 |
| Percentage                            | 99.6%   | 0.3%    | 0.1%    | 0%       |         |
| Balance per Trial Balance             |         |         |         |          |         |
| Sundry creditors - General            |         |         |         |          | 238,331 |
| Accruals/Income in Advance            |         |         |         |          | 0       |
| ATO liabilities                       |         |         |         |          | 42,570  |
| Other accruals/payables               |         |         |         |          | 72,175  |
| Prepaid rates                         |         |         |         |          | 17,285  |
| Total Payables General Outstanding    |         |         |         |          | 370,361 |