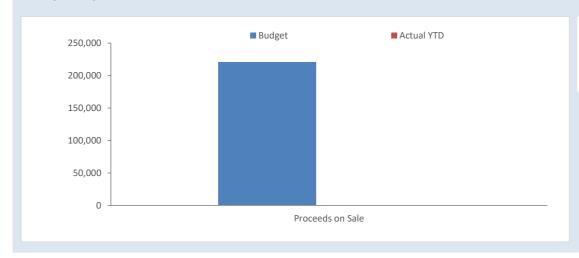

|                                                            | %<br>Collected / | Annual<br>Budget | YTD Budget<br>(a) | YTD Actual<br>(b) | Variance<br>(Under)/Over |
|------------------------------------------------------------|------------------|------------------|-------------------|-------------------|--------------------------|
| Lot 9 (54) Shenton Street - Land (Capital                  | 81%              | 13,091           | 8,726             | 10,637            | (1,911)                  |
| CEO House - Lot - 1085 (39) Mercer St - Building (Capital) | 43%              | 10,000           | 1,666             | 4,349             | (2,683)                  |
| 29B Reid Street (South Unit) - Building (Capital)          | 122%             | 32,000           | 5,332             | 39,198            | (33,866)                 |
| Town Hall (Admin) - Building (Capital)                     | 26%              | 100,000          | 66,666            | 26,072            | 40,594                   |
| Software and IT Systems                                    | 36%              | 100,000          | 0                 | 35,758            | (35 <i>,</i> 758)        |
| Kookynie - Malcolm Road (RRG 23/24)                        | 14%              | 297,914          | 0                 | 42,714            | (42,714)                 |
| LRCI Marmion Village Access Improvement                    | 48%              | 137,057          | 0                 | 65,415            | (65,415)                 |

#### **BY NATURE**

|                                                                                          | Note   | Adopted<br>Annual               | Amended<br>Annual               | YTD<br>Budget                   | YTD<br>Actual                           | Var. \$<br>(b)-(a)  | Var. %<br>(b)-(a)/(a) | Var.<br>▲▼     | Significant<br>Var.<br>S |
|------------------------------------------------------------------------------------------|--------|---------------------------------|---------------------------------|---------------------------------|-----------------------------------------|---------------------|-----------------------|----------------|--------------------------|
|                                                                                          | Note   | Budget<br>\$                    | Budget<br>\$                    | (a)<br>\$                       | (b)<br>\$                               | \$                  | %                     |                |                          |
| OPERATING ACTIVITIES                                                                     |        | *                               | 7                               | •                               | *                                       | 7                   | 70                    |                |                          |
| Revenue from operating activities                                                        |        |                                 |                                 |                                 |                                         |                     |                       |                |                          |
| Rates                                                                                    | 6      | 4,805,190                       | 4,805,190                       | 0                               | 4,804,798                               | 4,804,798           |                       | <b>A</b>       | S                        |
| Grants, Subsidies and                                                                    |        |                                 |                                 |                                 |                                         |                     |                       |                |                          |
| Contributions                                                                            | 12     | 777,381                         | 777,381                         | 152,480                         | 350,845                                 | 198,365             | 130%                  | <b>A</b>       | S                        |
| Fees and Charges                                                                         |        | 245,805                         | 245,805                         | 46,782                          | 71,215                                  | 24,433              | 52%                   | <b>A</b>       |                          |
| Service Charges                                                                          |        | 0                               | 0                               | 0                               | 0                                       | 0                   | 200/                  |                |                          |
| Interest Revenue Other Revenue                                                           |        | 281,000<br>1,275,361            | 281,000<br>1,275,361            | 38,332<br>212,554               | 52,930<br>2,908                         | 14,598<br>(209,646) | 38%<br>(99%)          | •              | S                        |
| Profit on Disposal of Assets                                                             | 7      | 127,145                         | 127,145                         | 7,024                           | 2,508                                   | (7,024)             | (100%)                | <u> </u>       | 3                        |
| Gain FV Valuation of Assets                                                              | •      | 0                               | 0                               | 0                               | 0                                       | 0                   | (10070)               | ·              |                          |
|                                                                                          |        | 7,511,882                       | 7,511,882                       | 457,172                         | 5,282,696                               |                     |                       |                |                          |
| Expenditure from operating activities                                                    |        |                                 |                                 |                                 |                                         |                     |                       |                |                          |
| Employee Costs                                                                           |        | (2,731,689)                     | (2,731,689)                     | (417,016)                       | (337,828.52)                            | 79,187              | 19%                   | _              | S                        |
| Materials and Contracts                                                                  |        | (4,556,501)                     | (4,556,501)                     | (774,659)                       | (715,687.45)                            | 58,972              | 8%                    | _              |                          |
| Utility Charges                                                                          |        | (122,800)                       | (122,800)                       | (20,426)                        | (32,474)                                | (12,048)            | (59%)                 | <b>V</b>       |                          |
| Depreciation Finance Costs                                                               |        | (2,387,402)                     | (2,387,402)                     | (397,886)                       | 0                                       | 397,886             | 100%                  | <b>A</b>       | S                        |
|                                                                                          |        | (21,210)                        | (21,210)                        | (4,241)                         | (100.035)                               | 4,241               | 100%                  | <u> </u>       |                          |
| Insurance Expenses Other Expenditure                                                     |        | (164,383)<br>(533,601)          | (164,383)<br>(533,601)          | (27,342)<br>(95,758)            | (100,935)<br>(59,224)                   | (73,593)<br>36,534  | (269%)<br>38%         | <b>Y</b>       | S<br>S                   |
| Loss on Disposal of Assets                                                               | 7      | (333,601)                       | (333,601)                       | (95,756)                        | (59,224)                                | 36,534              | 3070                  |                | 3                        |
| Loss FV Valuation of Assets                                                              | ,      | 0                               | 0                               | 0                               | 0                                       | 0                   |                       |                |                          |
|                                                                                          |        | (10,517,585)                    | (10,517,585)                    | (1,737,328)                     | (1,246,149)                             | Ü                   |                       |                |                          |
| Non-cash amounts excluded from operating activities                                      |        | , , , ,                         |                                 | ,,,,,,                          |                                         |                     |                       |                |                          |
| Add back Depreciation                                                                    |        | 2,387,402                       | 2,387,402                       | 397,886                         | 0                                       | (397,886)           | (100%)                | $\blacksquare$ | S                        |
| Adjust (Profit)/Loss on Asset Disposal                                                   | 7      | (127,145)                       | (127,145)                       | (7,024)                         | 0                                       | 7,024               | (100%)                | _              |                          |
| Movement in Leave Reserve (Added Back)                                                   |        | 0                               | 0                               | 0                               | 0                                       | 0                   |                       |                |                          |
| Movement in Deferred Pensioner Rates/ESL                                                 |        | 0                               | 0                               | 0                               | 0                                       | 0                   |                       |                |                          |
| Movement in Employee Benefit Provisions                                                  |        | 0                               | 0                               | 0                               | 0                                       | 0                   |                       |                |                          |
| Rounding Adjustments                                                                     |        | 0                               | 0                               | 0                               | 0                                       | 0                   |                       |                |                          |
| Loss on Asset Revaluation                                                                |        | 0                               | 0                               | 0                               | 0                                       | 0                   |                       |                |                          |
| Adjustment in Fixed Assets                                                               |        | 2,260,257                       | 2,260,257                       | 390,862                         | 0                                       | 0                   |                       |                |                          |
| Amount attributable to operating activities                                              |        | (745,446)                       | (745,447)                       | (889,294)                       | 4,036,547                               |                     |                       |                |                          |
| INVESTING ACTIVITIES                                                                     |        |                                 |                                 |                                 |                                         |                     |                       |                |                          |
| Inflows from investing activities                                                        |        |                                 |                                 |                                 |                                         |                     |                       |                |                          |
| Capital Grants, Subsidies and Contributions                                              | 13     | 3,884,081                       | 3,884,081                       | 253,204                         | 73,631                                  | (179,573)           | (71%)                 | •              | S                        |
| Proceeds from Disposal of Assets                                                         | 7      | 221,000                         | 221,000                         | 21,332                          | 0                                       | (21,332)            | (100%)                | $\blacksquare$ |                          |
|                                                                                          |        | 4,105,081                       | 4,105,081                       | 274,536                         | 73,631                                  |                     |                       |                |                          |
| Outflows from investing activities                                                       |        |                                 |                                 |                                 |                                         |                     |                       |                |                          |
| Land Held for Resale                                                                     | 8      | 0                               | 0                               | 0                               | 0                                       | 0                   |                       |                |                          |
| Land and Buildings                                                                       | 8      | (3,649,141)                     | (3,649,141)                     | (343,546)                       | (129,421)                               | 214,125             | 62%                   | <u> </u>       | S                        |
| Plant and Equipment Furniture and Equipment                                              | 8<br>8 | (1,189,000)<br>0                | (1,189,000)<br>0                | (60,000)<br>0                   | (64,758)                                | (4,758)             | (8%)                  | •              |                          |
| Infrastructure Assets - Roads                                                            | 8      | (4,832,833)                     | (4,832,833)                     | (414,482)                       | (73,902)                                | 0<br>340,580        | 82%                   | <u> </u>       | s                        |
| Infrastructure Assets - Footpaths                                                        | 8      | (75,000)                        | (4,832,833)                     | (12,500)                        | (73,302)                                | 12,500              | 100%                  |                | 3                        |
| Infrastructure Assets - Parks and Ovals                                                  | 8      | (500,000)                       | (500,000)                       | (83,332)                        | 0                                       | 83,332              | 100%                  | _              | s                        |
| Infrastructure Assets - Other                                                            | 8      | (1,022,835)                     | (1,022,835)                     | (36,664)                        | (77,544)                                | (40,880)            | (111%)                | •              | S                        |
|                                                                                          |        | (11,268,809)                    | (11,268,809)                    | (950,524)                       | (345,626)                               |                     |                       |                |                          |
| Amount attributable to investing activities                                              |        | (7,163,728)                     | (7,163,728)                     | (675,988)                       | (271,995)                               |                     |                       |                |                          |
| FINANCING ACTIVITIES                                                                     |        |                                 |                                 |                                 |                                         |                     |                       |                |                          |
| FINANCING ACTIVITIES                                                                     |        |                                 |                                 |                                 |                                         |                     |                       |                |                          |
| Inflows from financing activities Proceeds from new borrowings                           |        | 650,000                         | 650,000                         | 0                               | 650,000                                 | 650,000             |                       | <b>A</b>       | s                        |
| Transfer from Reserves                                                                   | 10     | 5,327,218                       | 5,327,218                       | 447,585                         | 030,000                                 | (447,585)           | (100%)                | -              | S                        |
|                                                                                          |        | 5,977,218                       | 5,977,218                       | 447,585                         | 650,000                                 | (447,303)           | (100/0)               | •              | •                        |
| Outflows from financing activities                                                       |        | ,= -,==0                        | , - , 3                         | ,                               | ,,,,,,,,,,,,,,,,,,,,,,,,,,,,,,,,,,,,,,, |                     |                       |                |                          |
| Repayment of borrowings                                                                  | 9      | (44,829)                        | (44,829)                        | 0                               | 0                                       | 0                   |                       |                |                          |
| Payments for principal portion of lease liabilities                                      | 9      | 0                               | 0                               | 0                               | 0                                       | 0                   |                       |                |                          |
| Transfer to Reserves                                                                     | 10     | (3,937,182)                     | (3,937,182)                     | (825,353)                       | (26,090)                                | 799,263             | 97%                   | <b>A</b>       | S                        |
| Amount attributable to financing activities                                              |        | (3,982,011)<br><b>1,995,207</b> | (3,982,011)<br><b>1,995,207</b> | (825,353)<br>( <b>377,768</b> ) | (26,090)<br>623,910                     |                     |                       |                |                          |
| AAOMENATAIT IN CURE CO DESCRI                                                            |        |                                 |                                 |                                 |                                         |                     |                       |                |                          |
| MOVEMENT IN SURPLUS OR DEFICIT                                                           | _      | # 045 CC=                       |                                 |                                 |                                         |                     |                       |                |                          |
| Surplus or deficit at the start of the financial year                                    | 1      | 5,913,967                       | 5,885,848                       | 5,885,848                       | 5,885,848                               | 0                   | 0%                    |                |                          |
| Amount attributable to operating activities                                              |        | (745,446)<br>(7.162.728)        | (745,447)<br>(7.162.728)        | (889,294)                       | 4,036,547                               |                     |                       |                |                          |
| Amount attributable to investing activities  Amount attributable to financing activities |        | (7,163,728)<br>1,995,207        | (7,163,728)<br>1,995,207        | (675,988)<br>(377,768)          | (271,995)<br>623,910                    |                     |                       |                |                          |
|                                                                                          |        | (0)                             | (28,120)                        |                                 |                                         |                     |                       |                |                          |
| Surplus or deficit at the end of the financial year                                      | 1      | 1111                            | 1 /X 1 ///                      | 3,942,798                       | 10,274,310                              |                     |                       |                |                          |