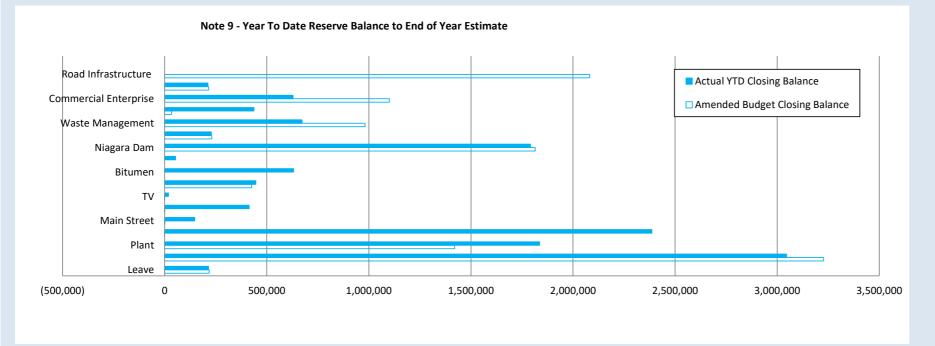

|
| Commercial Enterprise | 627,159                | 9,548    | 1,245    | 463,949      | 0            | 0                    | 0                    | 1,100,656  | 628,404                   |
| Land Purchase         | 211,257                | 3,216    | 420      | 0            | 0            | 0                    | 0                    | 214,473    | 211,677                   |
| Road Infrastructure   | 0                      | 0        | 0        | 2,081,212    | 0            | 0                    | 0                    | 2,081,212  | 0                         |
|                       | 13,137,616             | 200,000  | 26,090   | 3,737,182    | 0            | (5,327,218)          | 0                    | 11,747,580 | 13,163,707                |

#### **KEY INFORMATION**



### OPERATING ACTIVITIES NOTE 11 OTHER CURRENT LIABILITIES

|                                                            |      | Opening    | Liability | Liability | Closing     |
|------------------------------------------------------------|------|------------|-----------|-----------|-------------|
| Ohban Commant Linkilitias                                  | Note | Balance    | Increase  | Reduction | Balance     |
| Other Current Liabilities                                  | Note | 1 Jul 2024 | •         | 4         | 31 Aug 2024 |
|                                                            |      | \$         | \$        | \$        | \$          |
| Other Liabilities                                          |      |            |           |           |             |
| - Contract