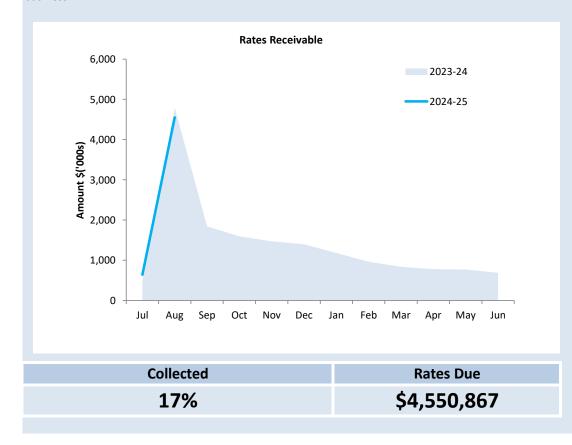

#### **OPERATING ACTIVITIES** NOTE 3 **RECEIVABLES**

| Receivables - Rates & Rubbish  | 30 June 2024 | 31 Aug 24 |
|--------------------------------|--------------|-----------|
|                                | \$           | \$        |
| Opening Arrears Previous Years | 519,498      | 687,651   |
| Levied this year               | 4,449,887    | 4,815,378 |
| Less Collections to date       | (4,281,733)  | (952,162) |
| Equals Current Outstanding     | 687,651      | 4,550,867 |
|                                |              |           |
| Net Rates Collectable          | 687,651      | 4,550,867 |
| % Collected                    | 86.16%       | 17.30%    |

|                                | \$          | \$        |
|--------------------------------|-------------|-----------|
| Opening Arrears Previous Years | 519,498     | 687,651   |
| Levied this year               | 4,449,887   | 4,815,378 |
| Less Collections to date       | (4,281,733) | (952,162) |
| Equals Current Outstanding     | 687,651     | 4,550,867 |
|                                |             |           |
| Net Rates Collectable          | 687,651     | 4,550,867 |
| % Collected                    | 86.16%      | 17.30%    |
|                                |             |           |