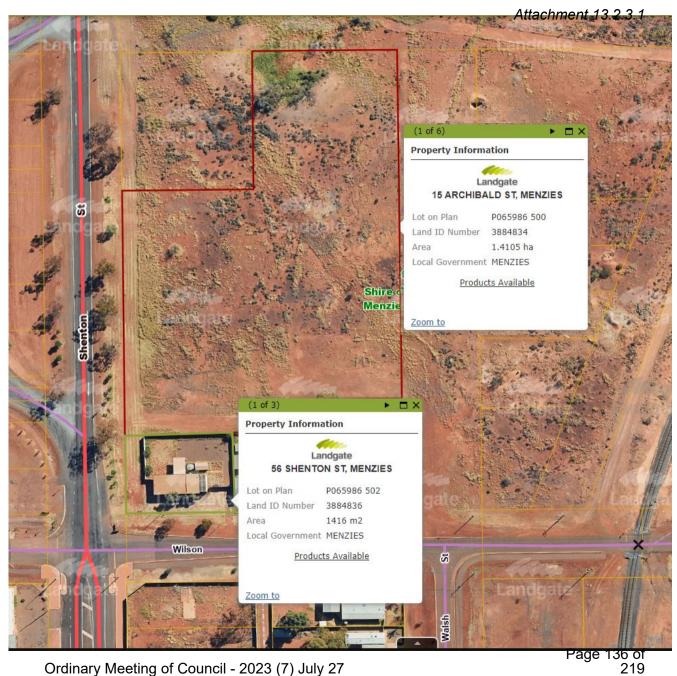

ase of Lot 500 (Reserve 6346) and Lot 502 (Reserve 50513) known as 15 Archibald Street Menzies and 56 Shenton Street Menzies respectively 9 Shenton Street Menzies at a purchase price of \$62,000.00
- 2. The Shire President and Acting CEO be authorised to affix the Council's Seal to the transfer documentation
- 3. The capitalised purchase price be charged to account 4130809 Other Economic Services- Land (Capital).

#### COUNCIL DECISION:

| Council R | Resolution Number |          |  |  |
|-----------|-------------------|----------|--|--|
| Moved     |                   | Seconded |  |  |
|           |                   |          |  |  |
|           |                   |          |  |  |
|           |                   |          |  |  |
| Carried   |                   |          |  |  |



| 13.2.4              | National Local Roads, Transport and Infrastructure Congress |                                             |                                                                                                             |  |
|---------------------|-------------------------------------------------------------|---------------------------------------------|-------------------------------------------------------------------------------------------------------------|--|
| LOCATION            |                                                             | Not Applicable                              |                                                                                                             |  |
| APPLICANT           |