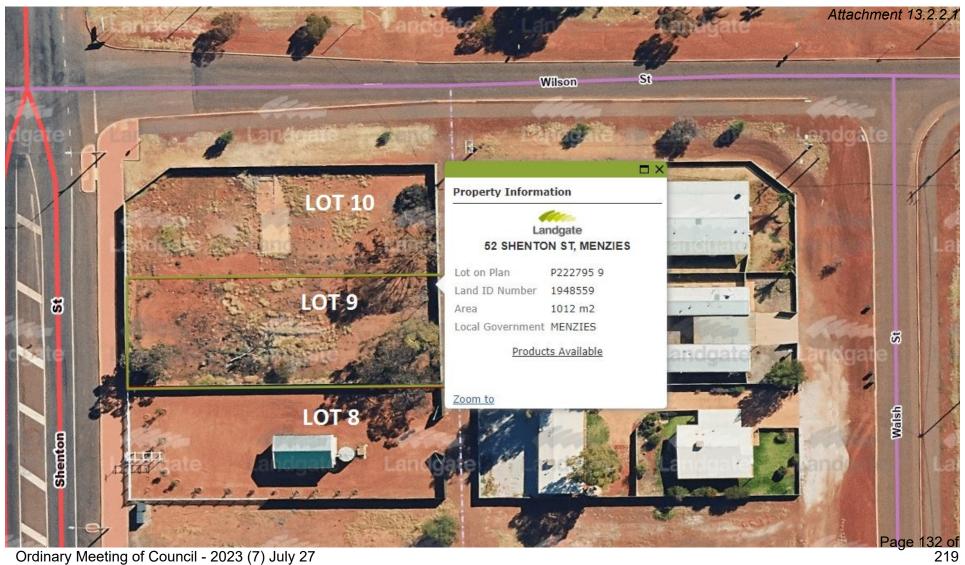

|

## **VOTING REQUIREMENTS:**

Simple Majority

## **OFFICER RECOMMENDATION:**

## That:

- 1. The Acting CEO be authorised to finalise the purchase of Lot 9 Shenton Street Menzies at a purchase price of \$10,000.00
- 2. The Shire President and Acting CEO be authorised to affix the Council's Seal to the transfer documentation
- 3. The capitalised purchase price be charged to account 4130809 Other Economic Services- Land (Capital).

## **COUNCIL DECISION:**

| Council Resolution Nun | nber     |  |
|------------------------|----------|--|
| Moved                  | Seconded |  |
|                        |          |  |
|                        |          |  |
|                        |          |  |
|                        |          |  |
| Carried                |          |  |



Ordinary Meeting of Council - 2023 (7) July 27

| 13.2.3                         | Purchase of Lot 500 (Reserve 6346) and Lot 502 (Reserve 50513) |                                                   |  |  |  |  |  |
|--------------------------------|----------------------------------------------------------------|---------------------------------------------------|--|--|--|--|--|
| LOCATION                       |                                                                | 15 Archibald Street and 56 Shenton Street Menzies |  |  |  |  |  |
| APPLICANT                      |                                                                | Internal                                          |  |  |  |  |  |
| DOCUMENT REF                   |