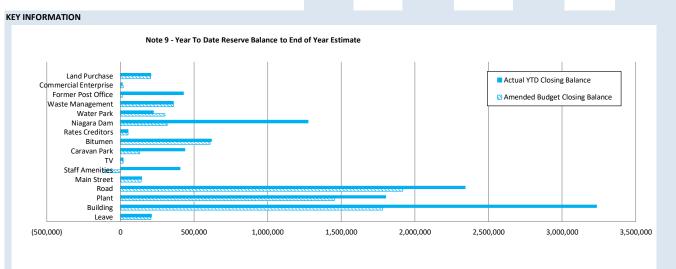

| 1,241    | 300,000           | 300,000      | 0              | 0         | 360,053   | 361,054            |
| Former Post Office    | 420,512         | 1,677             | 8,682    | 0                 | 0            | (410,000)      | 0         | 12,189    | 429,193            |
| Commercial Enterprise | 0               | 4,787             | 0        | 13,221            | 13,221       | 0              | 0         | 18,008    | 13,221             |
| Land Purchase         | 203,441         | 811               | 4,190    | 0                 | 0            | 0              | 0         | 204,252   | 207,630            |
|                       | 11,335,845      | 50,000            | 234,000  | 313,221           | 313,221      | (4,294,927)    | (108,230) | 7,404,139 | 11,774,836         |



OPERATING ACTIVITIES

NOTE 11

OTHER CURRENT LIABILITIES

| Other Current Liabilities                                  | Note | Opening<br>Balance<br>1 Jul 2022 | Liability<br>Increase | Liability<br>Reduction | Closing<br>Balance<br>30 Jun 2023 |
|------------------------------------------------------------|------|----------------------------------|-----------------------|------------------------|-----------------------------------|
|                                                            |      | \$                               | \$                    | \$                     | \$                                |
| Other Liabilities                                          |      |                                  |                       |                        |