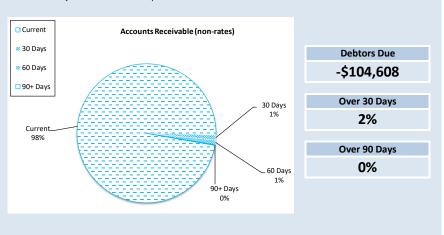

for goods sold and services performed in the ordinary course of business.



#### SIGNIFICANT ACCOUNTING POLICIES

Bassiushles Canaral

Trade and other receivables include amounts due from ratepayers for unpaid rates and service charges and other amounts due from third parties for goods sold and services performed in the ordinary course of business. Receivables expected to be collected within 12 months of the end of the reporting period are classified as current assets. All other receivables are classified as non-current assets. Collectability of trade and other receivables is reviewed on an ongoing basis. Debts that are known to be uncollectible are written off when identified. An allowance for doubtful debts is raised when there is objective evidence that they will not be collectible.



# OPERATING ACTIVITIES NOTE 4 OTHER CURRENT ASSETS

| Other Current Assets                               | Opening<br>Balance<br>1 Jul 2022 | Asset<br>Increase | Asset<br>Reduction | Closing<br>Balance<br>30 Jun 2023 |
|----------------------------------------------------|----------------------------------|-------------------|--------------------|-----------------------------------|
|                                                    | \$                               | \$                | \$                 | \$                                |
| Inventory                                          |                                  |                   |                    |                                   |
| Fuel, Oil & Materials on hand                      | 16,438