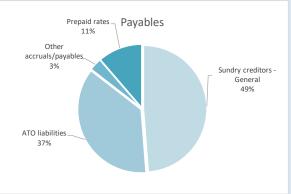

| Other accruals/payables                            |         |         |         |          | 7,569   |
| Prepaid rates                                      |         |         |         |          | 26,830  |
| Total Payables General Outstanding                 |         |         |         |          | 237,049 |
| Amounts shown above include GST (where applicable) |         |         |         |          |         |

### KEY INFORMATION

Trade and other payables represent liabilities for goods and services provided to the Shire that are unpaid and arise when the Shire becomes obliged to make future payments in respect of the purchase of these goods and services. The amounts are unsecured, are recognised as a current liability and are normally paid within 30 days of recognition.









# OPERATING ACTIVITIES NOTE 6 RATE REVENUE

|                                  |          |            | _          |           | Bud     | get  |   |           |           | YTD Ac  | utal  |           |
|----------------------------------|----------|------------|------------|-----------|---------|------|---|-----------|-----------|---------|-------|-----------|
|                                  |          | Number of  | Rateable   | Rate      | Interim | Back |   | Total     | Rate      | Interim | Back  | Total     |
| RATE TYPE                        | Rate in  | Properties | Value      | Revenue   | Rate    | Rate |   | Revenue   | Revenue   | Rates   | Rates | Revenue   |
|                                  | \$       |            |            | \$        | \$      | \$   |   | \$