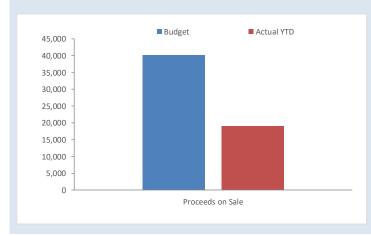

\$         \$         \$         \$         \$         \$         \$         \$         \$         \$         \$         \$         \$         \$         \$         \$         \$         \$         \$         \$         \$         \$         \$         \$         \$         \$         \$         \$         \$         \$         \$         \$         \$         \$         \$         \$         \$         \$         \$         \$         \$         \$         \$         \$         \$         \$         \$         \$         \$         \$         \$         \$         \$         \$         \$         \$         \$         \$         \$         \$         \$         \$         \$         \$ | Net Book   Value   Proceeds   Profit   (Loss)   Value   Proceeds   Profit |

### **KEY INFORMATION**



| Proceeds on Sale    |          |     |  |  |  |  |  |  |  |
|---------------------|----------|-----|--|--|--|--|--|--|--|
| Budget YTD Actual % |          |     |  |  |  |  |  |  |  |
| \$40,000            | \$19,090 | 48% |  |  |  |  |  |  |  |

# INVESTING ACTIVITIES NOTE 8 CAPITAL ACQUISITIONS

|                                                     |                   | Ame           | nded                 |                     |                        |  |
|-----------------------------------------------------|-------------------|---------------|----------------------|---------------------|------------------------|--|
|                                                     | Adopted           | VTD           |                      | V75 A.II            | VTD D. J. J.           |  |
|