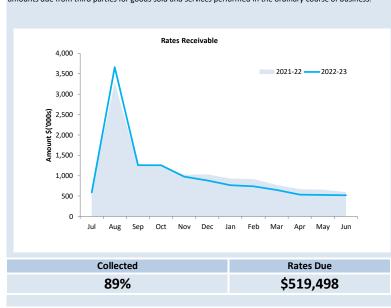

|                    |           |         |          | 82,719    |
| Impairment of Receivables   |                    |           |         |          | (377,062) |
| Receivables - Other         |                    |           |         |          | 189,735   |
| Total Receivables General O | utstanding         |           |         |          | (104,608) |
| Amounts shown above inclu-  | de GST (where ap   | olicable) |         |          |           |
|                             |                    |           |         |          |           |

#### KEY INFORMATION

Trade and other receivables include amounts due from ratepayers for unpaid rates and service charges and other amounts due from third parties for goods sold and services performed in the ordinary course of business.



#### SIGNIFICANT ACCOUNTING POLICIES

Bassiushles Canaral

Trade and other receivables include amounts due from ratepayers for unpaid rates and service charges and other amounts due from third parties for goods sold and services performed in the ordinary course of business. Receivables expected to be collected within 12 months of the end of the reporting period are classified as current assets. All other receivables are classified as non-current assets. Collectability of trade and other receivables is reviewed on an ongoing basis. Debts that are known to be uncollectible are written off when identified. An allowance for doubtful debts is raised when there is objective evidence that they will not be collectible.



# OPERATING ACTIVITIES NOTE 4 OTHER CURRENT ASSETS

| Other Current Assets