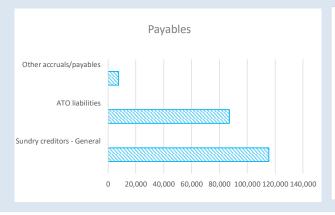

|
| Other accruals/payables                            |         |         |         |          | 7,569   |
| Prepaid rates                                      |         |         |         |          | 26,830  |
| Total Payables General Outstanding                 |         |         |         |          | 237,049 |
| Amounts shown above include GST (where applicable) |         |         |         |          |         |

### KEY INFORMATION

Trade and other payables represent liabilities for goods and services provided to the Shire that are unpaid and arise when the Shire becomes obliged to make future payments in respect of the purchase of these goods and services. The amounts are unsecured, are recognised as a current liability and are normally paid within 30 days of recognition.









# OPERATING ACTIVITIES NOTE 6 RATE REVENUE

|                                  |          |            | _          |           | Bud     | get  |   |           |           | YTD Ac  | utal  |           |
|----------------------------------|----------|------------|------------|-----------|---------|------|---|-----------|-----------|---------|-------|-----------|
|                                  |          | Number of  | Rateable   | Rate      | Interim | Back |   | Total     | Rate      | Interim | Back  | Total     |
| RATE TYPE                        | Rate in  | Properties | Value      | Revenue   | Rate    | Rate |   | Revenue   | Revenue   | Rates   | Rates | Revenue   |
|                                  | \$       |            |            | \$        | \$      | \$   |   | \