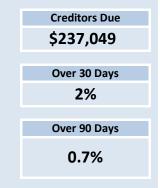

|
| Other accruals/payables                            |         |         |         |          | 7,569   |
| Prepaid rates                                      |         |         |         |          | 26,830  |
| Total Payables General Outstanding                 |         |         |         |          | 237,049 |
| Amounts shown above include GST (where applicable) |         |         |         |          |         |

### KEY INFORMATION

Trade and other payables represent liabilities for goods and services provided to the Shire that are unpaid and arise when the Shire becomes obliged to make future payments in respect of the purchase of these goods and services. The amounts are unsecured, are recognised as a current liability and are normally paid within 30 days of recognition.









# OPERATING ACTIVITIES NOTE 6 RATE REVENUE

|                                  |          |            | _          |           | Bud     | get  |   |           |           | YTD Ac  | utal  |           |
|----------------------------------|----------|------------|------------|-----------|---------|------|---|-----------|-----------|---------|-------|-----------|
|                                  |          | Number of  | Rateable   | Rate      | Interim | Back |   | Total     | Rate      | Interim | Back  | Total     |
| RATE TYPE                        | Rate in  | Properties | Value      | Revenue   | Rate    | Rate |   | Revenue   | Revenue   | Rates   | Rates | Revenue   |
|                                  | \$       |            |            | \$        | \$      | \$   |   |