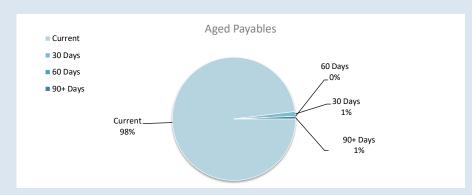

60  |
| Other accruals/payables                            |         |         |         |          | 7,569   |
| Prepaid rates                                      |         |         |         |          | 26,830  |
| Total Payables General Outstanding                 |         |         |         |          | 237,049 |
| Amounts shown above include GST (where applicable) |         |         |         |          |         |

### KEY INFORMATION

Trade and other payables represent liabilities for goods and services provided to the Shire that are unpaid and arise when the Shire becomes obliged to make future payments in respect of the purchase of these goods and services. The amounts are unsecured, are recognised as a current liability and are normally paid within 30 days of recognition.









# OPERATING ACTIVITIES NOTE 6 RATE REVENUE

|                                  |          |            | _          |           | Bud     | get  |   |           |           | YTD Ac  | utal  |           |
|----------------------------------|----------|------------|------------|-----------|---------|------|---|-----------|-----------|---------|-------|-----------|
|                                  |          | Number of  | Rateable   | Rate      | Interim | Back |   | Total     | Rate      | Interim | Back  | Total     |
| RATE TYPE                        | Rate in  | Properties | Value      | Revenue   | Rate    | Rate |   | Revenue   | Revenue   | Rates   | Rates | Revenue   |
|                                  | \$       |            |            | \$        | \$      | \$   |