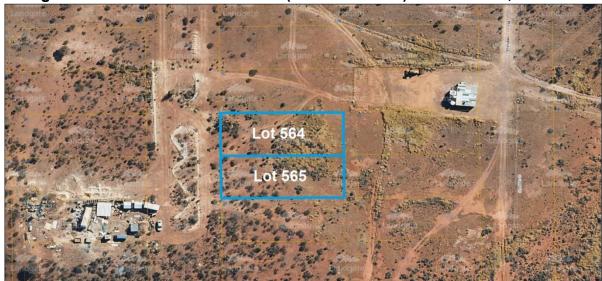

on, and issue delegated authority to the Shire CEO to approve a planning/building application in the event that the applicant obtains the necessary landowner tenure/consents and submits the necessary technical/structural information to make assessment.

#### **BACKGROUND:**

92 & 94 (Lots 564 & 565) Suiter Street are vacant rectangular 20.12m x 50.29m lots, each with an area of  $1,012m^2$  on the eastern edge of the Menzies townsite.



Figure 1 - Location Plan for 92 & 94 (Lots 564 & 565) Suiter Street, Menzies

The applicant is seeking Council's consideration for the siting of a telecommunications mast on 92 & 94 (Lots 564 & 565) Suiter Street and in the event that Council were supportive the applicant would enter into formal purchase negotiations with the landowner who owns both lots



Figure 2 - Aerial Photo of 92 & 94 (Lots 564 & 565) Suiter Street, Menzies



Figure 3 – View of 92 & 94 (Lots 564 & 565) Suiter Street, Menzies looking south

Council previously resolved at its 29 September 2022 meeting:

"That Council support the siting of a communications mast upon either 100 (Lot 561) Suiter Street, Menzies or 15 (Lot 3001) Ballard Street, Menzies and issue delegated authority to the Shire CEO to approve the necessary planning and building approvals subject to the following conditions:

- 1. The applicant must obtain all necessary consent/tenure agreement of the landowner relevant to the site and the access to the site
- 2. The applicant must submit all necessary information to enable the assessment of the planning and building permit applications.
- 3. That the stru