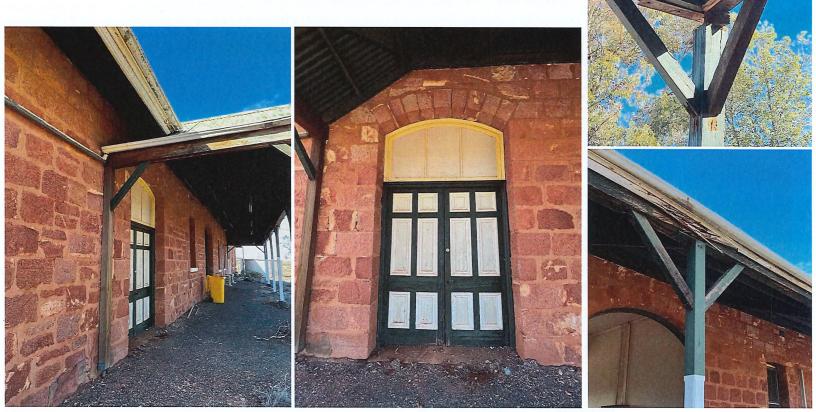

spection however inspection that the floors are timber, and walls and ceilings plaster, and original skirtings and architraves remains insitu.

#### 2.2 Photographs

A site inspection was undertaken on 5 May 2022, at which time photographs were taken to record the place.

CONSERVATION MANAGEMENT STRATEGY (Draft- May 2022) Menzies Railway Station



Photos 1, 2, 3 The west elevation of Menzies Railway Station facing the Walsh Street access. The symetry of the frontage is expressed by a gable detail each end of the veranda over the central luggage entry.



**Photos 4, 5, 6, 7** The north end of the west frontage showing the face stone, airvent openings, weathered timber details, pipes from the gutters to the rainwater tank, and split system airconditioners. Inset above: north end chimney.



Photos 8, 9,10, 11 View south across the west frontage showing the pair of doors into the waiting room, and the veranda over the central part of the frontage. The timber details of the veranda are very weathered and deteriorated as evidenced by the metal brackets supporting the juncture on the northwest corner.



Photos 12, 13, 14, 15 View south across the west frontage towards the south end showing the deteriorated timbers and gable infill, missing gutters, and seriously eroded stone chimney with inadequate flashings.

CONSERVATION MANAGEMENT STRATEGY (
Menzies Railway Station





Photos 16, 17, 18 The gated main entry, luggage entrance, from the west front veranda through to the railway platform.



Photos 19, 20, 21 View of the luggage entrance looking to the east, showing the concr