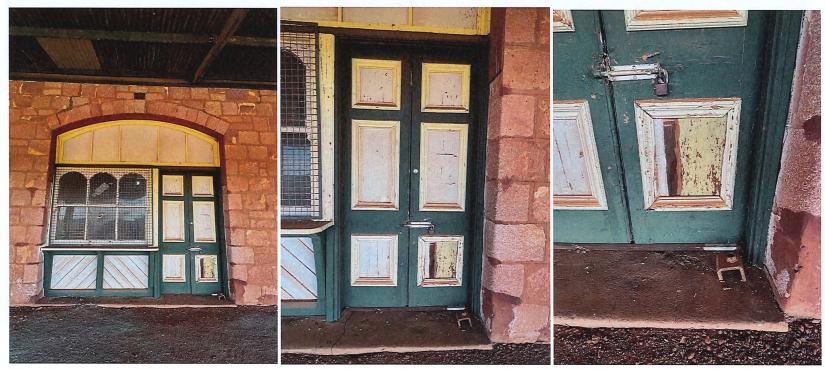

deteriorated timbers and gable infill, missing gutters, and seriously eroded stone chimney with inadequate flashings.

CONSERVATION MANAGEMENT STRATEGY (
Menzies Railway Station





Photos 16, 17, 18 The gated main entry, luggage entrance, from the west front veranda through to the railway platform.



Photos 19, 20, 21 View of the luggage entrance looking to the east, showing the concrete floor, damaged gate that evidences previous interventions, and detail of the concrete floor.



Photos 22, 23, 24 Views in the luggage entrance showing the ceiling, door to the ticket office and detail of the wall condition above that door.



Photos 25, 26, 27 The arched window set, showing steel structural reinforcement, and pair of paneled entry doors into the luggage room off the railway platform.



Photos 29, 30, 31 The arched window set and pair of paneled entry doors into what was the refreshment room off the railway platform, showing timber damage and deterioration.









Photos 32, 33, 34, 35 The south end and views of the eas





Photos 36, 37, 38 View looking south down the platform showing the damaged posts, and details of damaged deteriorated veranda posts (typical).



Photos 39, 40, 41 Examples of vents and vent openings along the base of the platform wall. Photos 42, 43 Detail of the north end of the building showing piping into the water tank.



Photos 44, 45, 46 Interior: entry into Ladies room showing partition wall (right), ceiling detail, and otherside of the partition showing the intact fireplace.



Photos 47, 48, 49 Interior: Ladies room partitioned section