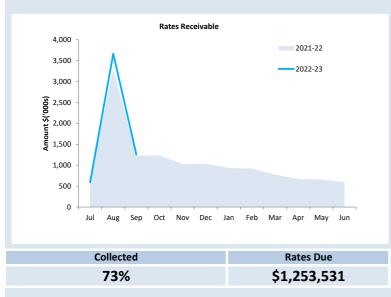

% Compares current ytd actuals to annual budget

| Financial Position                 |      | 3  | Prior Year<br>0 September<br>2021 | _  | Current Year<br>O September<br>2022 |
|------------------------------------|------|----|-----------------------------------|----|-------------------------------------|
| Adjusted Net Current Assets        | 114% | \$ | 6,682,487                         | \$ | 7,593,498                           |
| Cash and Equivalent - Unrestricted | 128% | \$ | 5,973,352                         | \$ | 7,665,937                           |
| Cash and Equivalent - Restricted   | 92%  | \$ | 12,303,244                        | \$ | 11,341,382                          |
| Receivables - Rates                | 102% | \$ | 1,227,452                         | \$ | 1,253,531                           |
| Receivables - Other                | 56%  | \$ | 208,811                           | \$ | 116,456                             |
| Payables                           | 148% | \$ | 273,650                           | \$ | 404,862                             |