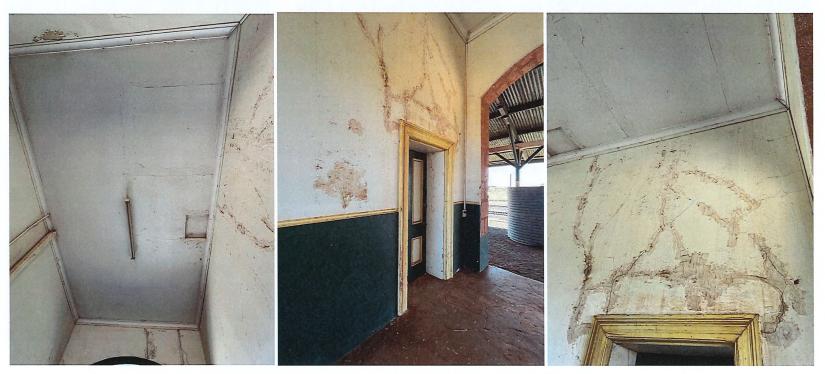

g room, and the veranda over the central part of the frontage. The timber details of the veranda are very weathered and deteriorated as evidenced by the metal brackets supporting the juncture on the northwest corner.



Photos 12, 13, 14, 15 View south across the west frontage towards the south end showing the deteriorated timbers and gable infill, missing gutters, and seriously eroded stone chimney with inadequate flashings.

CONSERVATION MANAGEMENT STRATEGY (
Menzies Railway Station





Photos 16, 17, 18 The gated main entry, luggage entrance, from the west front veranda through to the railway platform.



Photos 19, 20, 21 View of the luggage entrance looking to the east, showing the concrete floor, damaged gate that evidences previous interventions, and detail of the concrete floor.



Photos 22, 23, 24 Views in the luggage entrance showing the ceiling, door to the ticket office and detail of the wall condition above that door.



Photos 25, 26, 27 The arched window set, showing steel structural reinforcement, and pair of paneled entry doors into the luggage room off the railway platform.



Photos 29, 30, 31 The arched window set and pair of paneled entry doors into what was the refreshment room off the railway platform, showing timber damage and deterioration.









Photos 32, 33, 34, 35 The south end and views of the eas





Photos 36, 37, 38 View looking south down the platform showing the damaged posts, and details of damaged deteriorated veranda posts (typical).



Photos 39, 40, 41 Examples of vents and vent openings along the base of the platform wall. Phot