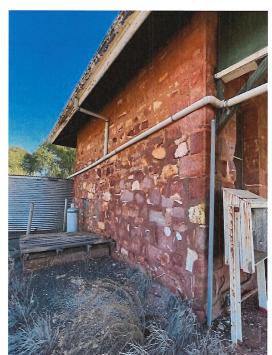

Photos 16, 17, 18 The gated main entry, luggage entrance, from the west front veranda through to the railway platform.



Photos 19, 20, 21 View of the luggage entrance looking to the east, showing the concrete floor, damaged gate that evidences previous interventions, and detail of the concrete floor.



Photos 22, 23, 24 Views in the luggage entrance showing the ceiling, door to the ticket office and detail of the wall condition above that door.



Photos 25, 26, 27 The arched window set, showing steel structural reinforcement, and pair of paneled entry doors into the luggage room off the railway platform.



Photos 29, 30, 31 The arched window set and pair of paneled entry doors into what was the refreshment room off the railway platform, showing timber damage and deterioration.









Photos 32, 33, 34, 35 The south end and views of the eas





Photos 36, 37, 38 View looking south down the platform showing the damaged posts, and details of damaged deteriorated veranda posts (typical).



Photos 39, 40, 41 Examples of vents and vent openings along the base of the platform wall. Photos 42, 43 Detail of the north end of the building showing piping into the water tank.



Photos 44, 45, 46 Interior: entry into Ladies room showing partition wall (right), ceiling detail, and otherside of the partition showing the intact fireplace.



Photos 47, 48, 49 Interior: Ladies room partitioned section on the west side- damaged ceiling vent, west frontage window, and window frame detail.



Photos 50, 51, 52 Interior: Ladies room toilet and detail of timber and wall damage (west