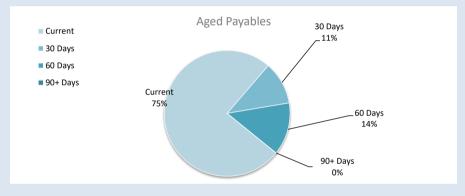

#### **KEY INFORMATION**

Items of Significance
The material variance adopted by the Shire for the 2022/23 year is \$25,000 and 10%. The following selected items have been highlighted due to the amount of the variance to the budget or due to the nature of the revenue/expenditure. A full listing and explanation of all items considered of significant/material variance is disclosed in Note 15.

|                                                                | %           |               |            |            |             |
|----------------------------------------------------------------|-------------|---------------|------------|------------|-------------|
|                                                                | Collected / | Amended       | Amended    |            | Variance    |
|                                                                | Completed   | Annual Budget | YTD Budget | YTD Actual | (Under)/Ove |
| Significant Projects                                           |             |               |            |            |             |
| Arts Centre                                                    | 0%          | 269,369       | 0          | 0          |             |
| Community Shed                                                 | 0%          | 300,000       | 0          | 0          |             |
| New 2x1 Staff House - Building (Capital)                       | 0%          | 226,691       | 0          | 0          |             |
| New 2x1 Staff House (21-22)                                    | 0%          | 520,000       | 0          | 0          |             |
| Old Post Office House Lot 102 (33) Walsh St - Building (Capita | 2%          | 932,746       | 0          | 18,795     | (18,79      |
| PLAN - Building (Capital)                                      | 0%          | 760,371       | 0          | 0          |             |
| Town Hall (Hall) - Building (Capital)                          | 5%          | 106,825       | 26,706     | 5,000      | 21,70       |
| Lady Shenton/CRC Lot 41 (37) Shenton St - Building (Capital)   | 34%         | 308,192       | 154,095    | 104,715    | 49,38       |
| Goongarrie Cottage South - Building (Capital)                  | 0%          | 50,000        | 0          | 0          |             |
| Goongarrie Cottage North - Building (Capital)                  | 0%          | 50,000        | 0          | 0          |             |
| Mercer Street Caravan Park Infrastructure                      | 0%          | 818,827       | 0          | 0          |             |
| Town Hall (Admin) - Building (Capital)                         | 13%         | 175,000       | 172,998    | 22,143     | 150,85      |
| Software and IT Systems                                        | 0%          | 100,000       | 0          | 0          |             |
| ERP (Accounts/Records maintenance system upgrade)              | 0%          | 100,000       | 0          | 0          |             |
| LRCI Menzies CCTV Expenidture                                  | 0%          | 90,000        | 22,500     | 0          | 22,50       |
| Rubbish Truck with Compactor                                   | 0%          | 290,000       | 0          | 0          | ,           |
| Program Reseal                                                 | 12%         | 200,000       | 49,998     | 23,148     | 26,85       |
| Niagara Dam Rd (Capital)                                       | 0%          | 330,000       | .5,550     | 0          | 20,03       |
| Kookynie Malcom Rd (Capital)                                   | 0%          | 300,000       | 0          | 0          |             |
| Lake Ballard Entrance Rd/Carpark                               | 0%          | 200,000       | 0          | 0          |             |
| Tjuntjunjarra Internal Roads Program (20-21)                   | 0%          | 100,000       | 0          | 0          |             |
| Davyhurst Road Resheet/upgrade 5klm                            | 0%          | 250,000       | 0          | 0          |             |
| Tjunjuntjara Access Road (R2R 22-23)                           | 0%          | 190,000       | 47,499     | 0          | 47,49       |
| Evanston Menzies Rd (R2R)                                      | 0%          | 510,628       | 127,657    | 0          |             |
| Yarri Road (RRG 21-22)                                         | 0%          | 95,000        | 127,637    | 0          | 127,03      |
|                                                                | 0%          |               | 0          | 0          |             |
| Menzies North West Resurfacing SLK 5 - 10 (RRG 22/23)          |             | 480,000       | 0          | 0          |             |
| Menzies North West 6 Klm to Lake Ballard turn-off (RRG 22/2    |             | 1,332,000     |            |            |             |
| Evanston Menzies Road (RRG 21-22)                              | 0%          | 283,312       | 0          | 0          |             |
| Tjuntjuntjarra Access Road (Indigenous Community Access R      |             | 240,000       | 0          | 0          |             |
| LRCI Kookynie road sealing 3 KLM (Dust suppression) Expend     |             | 484,890       | 121,222    | 0          | 121,22      |
| Footpath Construction General (Budgeting Only)                 | 0%          | 50,000        | 12,498     | 0          | 12,49       |
|                                                                | Unbudgeted  | 0             | 0          | 48,585     | (48,58      |
| LRCI Rodeo Site Development Expenditure                        | 0%          | 50,000        | 12,500     | 0          | 12,50       |
| LRCI Meeting Structure Tjuntjuntjara Expenditure               | 0%          | 70,000        | 17,500     | 0          | 17,50       |
| LRCI Sealing of Parking Menzies Public Toilets Expenditure     | 0%          | 100,000       | 24,997     | 0          | 24,99       |
| Total - Community Amenities                                    | 0%          | 170,000       | 42,497     | 0          | 42,49       |
| Water Park Infrastructure Expenditure                          | 0%          | 50,000        | 50,000     | 0          | 50,00       |
| Kookynie Fencing                                               | 0%          | 484,750       | 0          | 298        | (29         |
| Bores to Support Road Works                                    | 0%          | 50,000        | 12,498     | 0          | 12,49       |
| Main Street (Shenton) Streetscaping                            | 0%          | 50,000        | 0          | 0          |             |
| Grids Capital                                                  | 0%          | 50,000        | 12,495     | 0          | 12,49       |
| Niagara Dam Capital Works                                      | 0%          | 936,374       | 0          | 0          |             |
| LRCI Tourism Signage (district wide) Expenditure               | 0%          | 200,000       | 50,000     | 0          | 50,00       |
| Grants, Subsidies and Contributions                            |             |               |            |            |             |
| Operating Grants, Subsidies and Contributions                  | 17%         | 2,831,502     | 247,419    | 490,831    | 243,41      |
| Non-operating Grants, Subsidies and Contributions              | 1%          | 4,223,830     | 446,723    | 32,439     | (414,28     |
|                                                                | 7%          | 7,055,332     | 694,142    | 523,270    | (170,87     |
| Rates Levied                                                   | 101%        | 4,100,270     | 4,100,270  | 4,124,168  | 23,89       |