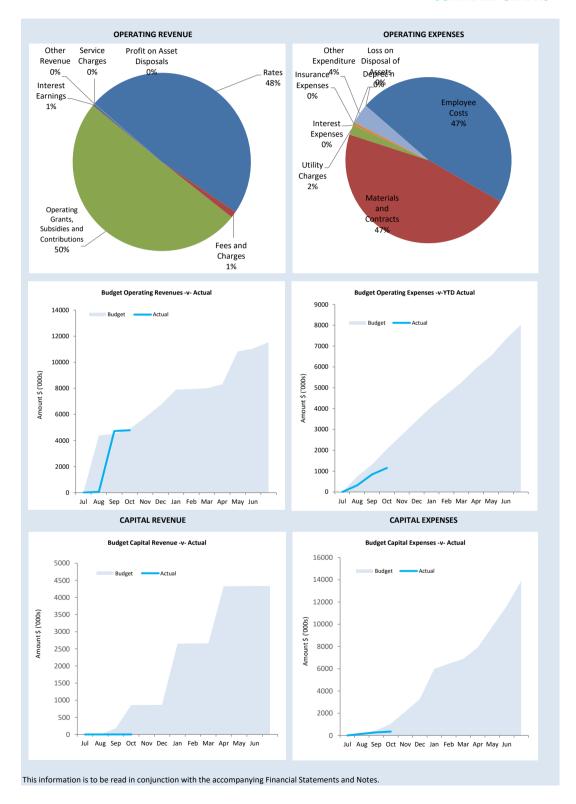

#### **KEY INFORMATION**

Items of Significance
The material variance adopted by the Shire for the 2022/23 year is \$25,000 and 10%. The following selected items have been highlighted due to the amount of the variance to the budget or due to the nature of the revenue/expenditure. A full listing and explanation of all items considered of significant/material variance is disclosed in Note 15.

|                                                                | %           |               |            |            |             |
|----------------------------------------------------------------|-------------|---------------|------------|------------|-------------|
|                                                                | Collected / | Amended       | Amended    |            | Variance    |
|                                                                | Completed   | Annual Budget | YTD Budget | YTD Actual | (Under)/Ove |
| Significant Projects                                           |             |               |            |            |             |
| Arts Centre                                                    | 0%          | 269,369       | 0          | 0          |             |
| Community Shed                                                 | 0%          | 300,000       | 0          | 0          |             |
| New 2x1 Staff House - Building (Capital)                       | 0%          | 226,691       | 0          | 0          |             |
| New 2x1 Staff House (21-22)                                    | 0%          | 520,000       | 0          | 0          |             |
| Old Post Office House Lot 102 (33) Walsh St - Building (Capita | 2%          | 932,746       | 0          | 18,795     | (18,79      |
| PLAN - Building (Capital)                                      | 0%          | 760,371       | 0          | 0          |             |
| Town Hall (Hall) - Building (Capital)                          | 5%          | 106,825       | 26,706     | 5,000      | 21,70       |
| Lady Shenton/CRC Lot 41 (37) Shenton St - Building (Capital)   | 34%         | 308,192       | 154,095    | 104,715    | 49,38       |
| Goongarrie Cottage South - Building (Capital)                  | 0%          | 50,000        | 0          | 0          |             |
| Goongarrie Cottage North - Building (Capital)                  | 0%          | 50,000        | 0          | 0          |             |
| Mercer Street Caravan Park Infrastructure                      | 0%          | 818,827       | 0          | 0          |             |
| Town Hall (Admin) - Building (Capital)                         | 13%         | 175,000       | 172,998    | 22,143     | 150,85      |
| Software and IT Systems                                        | 0%          | 100,000       | 0          | 0          |             |
| ERP (Accounts/Records maintenance system upgrade)              | 0%          | 100,000       | 0          | 0          |             |
| LRCI Menzies CCTV Expenidture                                  | 0%          | 90,000        | 22,500     | 0          | 22,50       |
| Rubbish Truck with Compactor                                   | 0%          | 290,000       | 0          | 0          | ,           |
| Program Reseal                                                 | 12%         | 200,000       | 49,998     | 23,148     | 26,85       |
| Niagara Dam Rd (Capital)                                       | 0%          | 330,000       | .5,550     | 0          | 20,03       |
| Kookynie Malcom Rd (Capital)                                   | 0%          | 300,000       | 0          | 0          |             |
| Lake Ballard Entrance Rd/Carpark                               | 0%          | 200,000       | 0          | 0          |             |
| Tjuntjunjarra Internal Roads Program (20-21)                   | 0%          | 100,000       | 0          | 0          |             |
| Davyhurst Road Resheet/upgrade 5klm                            | 0%          | 250,000       | 0          | 0          |             |
| Tjunjuntjara Access Road (R2R 22-23)                           | 0%          | 190,000       | 47,499     | 0          | 47,49       |
| Evanston Menzies Rd (R2R)                                      | 0%          | 510,628       | 127,657    | 0          |             |
| Yarri Road (RRG 21-22)                                         | 0%          | 95,000        | 127,637    | 0          | 127,03      |
|                                                                | 0%          |               | 0          | 0          |             |
| Menzies North West Resurfacing SLK 5 - 10 (RRG 22/23)          |             | 480,000       | 0          | 0          |             |
| Menzies North West 6 Klm to Lake Ballard turn-off (RRG 22/2    |             | 1,332,000     |            |            |             |
| Evanston Menzies Road (RRG 21-22)                              | 0%          | 283,312       | 0          | 0          |             |
| Tjuntjuntjarra Access Road (Indigenous Community Access R      |             | 240,000       | 0          | 0          |             |
| LRCI Kookynie road sealing 3 KLM (Dust suppression) Expend     |             | 484,890       | 121,222    | 0          | 121,22      |
| Footpath Construction General (Budgeting Only)                 | 0%          | 50,000        | 12,498     | 0          | 12,49       |
|                                                                | Unbudgeted  | 0             | 0          | 48,585     | (48,58      |
| LRCI Rodeo Site Development Expenditure                        | 0%          | 50,000        | 12,500     | 0          | 12,50       |
| LRCI Meeting Structure Tjuntjuntjara Expenditure               | 0%          | 70,000        | 17,500     | 0          | 17,50       |
| LRCI Sealing of Parking Menzies Public Toilets Expenditure     | 0%          | 100,000       | 24,997     | 0          | 24,99       |
| Total - Community Amenities                                    | 0%          | 170,000       | 42,497     | 0          | 42,49       |
| Water Park Infrastructure Expenditure                          | 0%          | 50,000        | 50,000     | 0          | 50,00       |
| Kookynie Fencing                                               | 0%          | 484,750       | 0          | 298        | (29         |
| Bores to Support Road Works                                    | 0%          | 50,000        | 12,498     | 0          | 12,49       |
| Main Street (Shenton) Streetscaping                            | 0%          | 50,000        | 0          | 0          |             |
| Grids Capital                                                  | 0%          | 50,000        | 12,495     | 0          | 12,49       |
| Niagara Dam Capital Works                                      | 0%          | 936,374       | 0          | 0          |             |
| LRCI Tourism Signage (district wide) Expenditure               | 0%          | 200,000       | 50,000     | 0          | 50,00       |
| Grants, Subsidies and Contributions                            |             |               |            |            |             |
| Operating Grants, Subsidies and Contributions                  | 17%         | 2,831,502     | 247,419    | 490,831    | 243,41      |
| Non-operating Grants, Subsidies and Contributions              | 1%          | 4,223,830     | 446,723    | 32,439     | (414,28     |
|                                                                | 7%          | 7,055,332     | 694,142    | 523,270    | (170,87     |
| Rates Levied                                                   | 101%        | 4,100,270     | 4,100,270  | 4,124,168  | 23,89       |

#### **STATUTORY REPORTING PROGRAMS**

|                                                   | Note | Adopted<br>Annual<br>Budget | Amended<br>Annual<br>Budget<br>(d) | Amended YTD<br>Budget<br>(a) | YTD<br>Actual<br>(b) | Var. \$<br>(b)-(a) | Var. %<br>(b)-(a)/(a) | Var.           | Significant<br>Var.<br>S |
|---------------------------------------------------|------|-----------------------------|------------------------------------|------------------------------|----------------------|--------------------|-----------------------|----------------|--------------------------|
|                                                   |      | \$                          | \$                                 | \$                           | \$                   | \$                 | %                     |                |                          |
| Opening Funding Surplus(Deficit)                  | 1    | 4,059,160                   | 4,308,145                          | 4,308,145                    | 4,308,145            | 0                  | 0%                    |                |                          |
| Revenue from operating activities                 |      |                             |                                    |                              |                      |                    |                       |                |                          |
| Governance                                        |      | 0                           | 0                                  | 0                            | (6,055)              | (6,055)            |                       | •              |                          |
| General Purpose Funding - Rates                   | 6    | 4,100,270                   | 4,100,270                          | 4,100,270                    | 4,124,168            | 23,897             |                       | <u> </u>       |                          |
| General Purpose Funding - Other                   |      | 2,385,694                   | 2,385,694                          | 20,968                       | 287,883              | 266,915            |                       | _              | s                        |
| Law, Order and Public Safety                      |      | 16,150                      | 16,150                             | 7,033                        | 681                  | (6,352)            |                       | •              |                          |
| Health                                            |      | 100,300                     | 100,300                            | 100,075                      | 461                  | (99,614)           | (100%)                | $\blacksquare$ | s                        |
| Education and Welfare                             |      | 0                           | 0                                  | 0                            | 0                    | 0                  |                       |                |                          |
| Housing                                           |      | 45,380                      | 45,380                             | 11,343                       | 15,169               | 3,826              | 34%                   | <b>A</b>       |                          |
| Community Amenities                               |      | 17,200                      | 17,200                             | 4,293                        | 11,120               | 6,827              | 159%                  | <b>A</b>       |                          |
| Recreation and Culture                            |      | 38,700                      | 38,700                             | 23,164                       | 9,249                | (13,915)           |                       | •              |                          |
| Transport                                         |      | 296,444                     | 296,444                            | 73,050                       | 216,659              | 143,609            |                       | <b>A</b>       | S                        |
| Economic Services                                 |      | 284,650                     | 284,650                            | 91,153                       | 86,853               | (4,300)            |                       | •              |                          |
| Other Property and Services                       |      | 25,250                      | 25,250                             | 6,309                        | 8,676                | 2,367              | 38%                   | •              |                          |
| Funanditure from anarating activities             |      | 7,310,038                   | 7,310,038                          | 4,437,658                    | 4,754,862            |                    |                       |                |                          |
| Expenditure from operating activities Governance  |      | (1,148,904)                 | (1 1/10 00/4)                      | (247 702)                    | (186,527)            | 464.365            | 46%                   | •              | s                        |
| General Purpose Funding                           |      | (427,643)                   | (1,148,904)                        | (347,792)<br>(137,126)       | (46,096)             | 161,265<br>91,030  |                       | <b>A</b>       | s<br>s                   |
| Law, Order and Public Safety                      |      | (119,439)                   | (427,643)<br>(119,439)             | (29,743)                     | (46,096)             | 91,030<br>20,188   |                       |                | 5                        |
| Health                                            |      | (119,439)                   | (119,439)                          | (53,743)                     | (41,024)             | 12,719             |                       |                |                          |
| Education and Welfare                             |      | (54,514)                    | (54,514)                           | (12,648)                     | (6,420)              | 6,228              |                       | Ţ.             |                          |
| Housing                                           |      | (203,165)                   | (203,165)                          | (50,343)                     | (76,287)             | (25,944)           |                       | Ţ              | s                        |
| Community Amenities                               |      | (441,837)                   | (441,837)                          | (110,046)                    | (79,180)             | 30,866             |                       | À              | s                        |
| Recreation and Culture                            |      | (1,119,974)                 | (1,119,974)                        | (333,369)                    | (120,403)            | 212,966            |                       | _              | s                        |
| Transport                                         |      | (2,662,235)                 | (2,662,235)                        | (607,077)                    | (105,670)            | 501,407            |                       | •              | s                        |
| Economic Services                                 |      | (1,683,084)                 | (1,683,084)                        | (389,865)                    | (225,315)            | 164,550            |                       | •              | s                        |
| Other Property and Services                       |      | (3,935)                     | (3,935)                            | 19,743                       | (257,017)            | (276,760)          |                       | •              |                          |
|                                                   |      | (8,019,719)                 | (8,019,719)                        | (2,052,009)                  | (1,153,493)          |                    |                       |                |                          |
| Operating activities excluded from budget         |      |                             |                                    |                              |                      |                    |                       |                |                          |
| Add back Depreciation                             |      | 1,961,063                   | 1,961,063                          | 490,245                      | 0                    | (490,245)          | (100%)                | $\blacksquare$ | S                        |
| Adjust (Profit)/Loss on Asset Disposal            | 7    | 16,596                      | 16,596                             | 0                            | 0                    | 0                  |                       |                |                          |
| Movement in Leave Reserve (Added Back)            |      | 0                           | 0                                  | 0                            | 0                    | 0                  |                       |                |                          |
| Movement in Deferred Pensioner Rates/ESL          |      | 0                           | 0                                  | 0                            | 0                    | 0                  |                       |                |                          |
| Movement in Employee Benefit Provisions           |      | 0                           | 0                                  | 0                            | 0                    | 0                  |                       |                |                          |
| Rounding Adjustments                              |      | 0                           | 0                                  | 0                            | 0                    | 0                  |                       |                |                          |
| Movement Due to Changes in Accounting Standards   |      | 0                           | 0                                  | 0                            | 0                    | 0                  |                       |                |                          |
| Loss on Asset Revaluation                         |      | 0                           | 0                                  | 0                            | 0                    | 0                  |                       |                |                          |
| Adjustment in Fixed Assets                        |      | 0                           | 0                                  | 0                            | o                    | 0                  |                       |                |                          |
| Amount attributable to operating activities       |      | 1,267,979                   | 1,267,979                          | 2,875,894                    | 3,601,369            |                    |                       |                |                          |
|                                                   |      | , . ,                       | , . , .                            | ,,                           | .,,                  |                    |                       |                |                          |
| Investing Activities                              |      |                             |                                    |                              |                      |                    |                       |                |                          |
| Non-operating Grants, Subsidies and Contributions | 13   | 4,223,830                   | 4,223,830                          | 446,723                      | 32,439               | (414,284)          | (0.20/1               | •              | c                        |
| Proceeds from Disposal of Assets                  | 7    | 4,223,830                   | 40,000                             | 446,723                      | 32,439               | (414,284)          |                       | •              | S                        |
| Land Held for Resale                              | 8    | 40,000                      | 40,000                             | 0                            | o                    | 0                  |                       |                |                          |
| Land and Buildings                                | 8    | (4,778,021)                 | (4,778,021)                        | (402,513)                    | (179,473)            | 223,040            |                       |                | s                        |
| Plant and Equipment                               | 8    | (655,000)                   | (655,000)                          | (38,999)                     | (23,249)             | 15,750             |                       | <b>—</b>       | •                        |
| Infrastructure Assets - Roads                     | 8    | (4,995,830)                 | (4,995,830)                        | (346,376)                    | (34,193)             | 312,183            |                       | _              | s                        |
| Infrastructure Assets - Footpaths                 | 8    | (50,000)                    | (50,000)                           | (12,498)                     | 0                    | 12,498             |                       | _              | -                        |
| Infrastructure Assets - Parks and Ovals           | 8    | (70,000)                    | (122,700)                          | (65,200)                     | (105,705)            | (40,505)           |                       | •              | s                        |
| Infrastructure Assets - Other                     | 8    | (2,021,124)                 | (2,021,124)                        | (167,703)                    | (298)                | 167,406            |                       | •              | s                        |
| Amount attributable to investing activities       |      | (8,306,145)                 | (8,358,845)                        | (586,566)                    | (310,478)            |                    |                       |                |                          |
| Financing Activities                              |      |                             |                                    |                              |                      |                    |                       |                |                          |
| Proceeds from New Debentures                      | 9    | 0                           | 0                                  | 0                            | 0                    | 0                  |                       |                |                          |
| Repayment of Debentures                           | 9    | 0                           | 0                                  | 0                            | 0                    | 0                  |                       |                |                          |
| Repayment of Lease Financing                      | 9    | 0                           | 0                                  | 0                            | 0                    | 0                  |                       |                |                          |
| Advances to Community Groups                      | ,    | 0                           | 0                                  | 0                            | 0                    | 0                  |                       |                |                          |
| Transfer from Reserves                            | 10   | 4,294,927                   | 4,294,927                          | 858,694                      | 0                    | (858,694)          |                       | •              | s                        |
| Transfer to Reserves                              | 10   | (1,315,921)                 | (1,263,221)                        | (15,466)                     | (5,537)              | 9,929              |                       | <u> </u>       | •                        |
| Amount attributable to financing activities       |      | 2,979,006                   | 3,031,706                          | 843,228                      | (5,537)              | 5,525              | 2.70                  | _              |                          |
|                                                   |      |                             |                                    |                              |                      |                    |                       |                |                          |
| Closing Funding Surplus(Deficit)                  | 1    | (0)                         | 248,984                            | 7,440,701                    | 7,593,498            |                    |                       |                |                          |

## **BY NATURE OR TYPE**

|                                             | Note | Adopted<br>Annual<br>Budget | Amended<br>Annual<br>Budget | Amended<br>YTD<br>Budget<br>(a) | YTD<br>Actual<br>(b) | Var. \$<br>(b)-(a) | Var. %<br>(b)-(a)/(a) | Var.<br>▲▼ | Significant<br>Var.<br>S |
|---------------------------------------------|------|-----------------------------|-----------------------------|---------------------------------|----------------------|--------------------|-----------------------|------------|--------------------------|
| Opening Funding Surplus (Deficit)           | 1    | \$<br>4,059,160             | <b>\$</b><br>4,308,145      | <b>\$</b><br>4,308,145          | \$<br>4,308,145      | <b>\$</b><br>0     | <b>%</b><br>0%        |            |                          |
| Opening Funding Surplus (Dencit)            | 1    | 4,033,100                   | 4,300,143                   | 4,308,143                       | 4,300,143            | U                  | 0%                    |            |                          |
| Revenue from operating activities           |      |                             |                             |                                 |                      |                    |                       |            |                          |
| Rates                                       | 6    | 4,100,270                   | 4,100,270                   | 4,100,270                       | 4,124,168            | 23,897             | 1%                    | <b>A</b>   |                          |
| Operating Grants, Subsidies and             | 4.0  | 2 024 502                   | 2 024 502                   | 247.440                         | ***                  |                    |                       |            |                          |
| Contributions                               | 12   | 2,831,502                   | 2,831,502                   | 247,419                         | 490,831              | 243,412            | 98%                   | <u> </u>   | S                        |
| Fees and Charges                            |      | 242,085<br>0                | 242,085<br>0                | 65,746<br>0                     | 100,134<br>0         | 34,388             | 52%                   | <b>A</b>   | S                        |
| Service Charges<br>Interest Earnings        |      | 101,500                     | 101,500                     | 16,621                          | 26,833               | -                  | 61%                   |            |                          |
| Other Revenue                               |      | 30,450                      | 30,450                      | 7,602                           | 12,896               | 10,212<br>5,294    | 70%                   | <b>1</b>   |                          |
| Profit on Disposal of Assets                | 7    | 4,231                       | 4,231                       | 7,002                           | 0                    | 5,294              |                       | _          |                          |
| Gain FV Valuation of Assets                 | ,    | 4,231                       | 4,231                       | 0                               | 0                    | 0                  |                       |            |                          |
| Janii V Valuation of Assets                 |      | 7,310,038                   | 7,310,038                   | 4,437,658                       | 4,754,862            | U                  |                       |            |                          |
| Expenditure from operating activities       |      | 7,310,030                   | 7,310,030                   | 4,437,030                       | 4,734,002            |                    |                       |            |                          |
| Employee Costs                              |      | (2,562,798)                 | (2,562,798)                 | (587,470)                       | (541,110)            | 46,360             | 8%                    |            |                          |
| Materials and Contracts                     |      | (2,770,434)                 | (2,770,434)                 | (762,388)                       | (538,662)            | 223,726            | 29%                   |            | s                        |
| Utility Charges                             |      | (114,910)                   | (114,910)                   | (28,674)                        | (22,494)             | 6,180              |                       |            | •                        |
| Depreciation on Non-Current Assets          |      | (1,961,063)                 | (1,961,063)                 | (490,245)                       | 0                    | 490,245            | 100%                  | _          | c                        |
| Interest Expenses                           |      | (1,501,005)                 | (1,501,003)                 | (430,243)                       | o                    | 430,243            | 100/0                 |            | •                        |
| Insurance Expenses                          |      | (135,278)                   | (135,278)                   | (33,648)                        | (6,148)              | 27,500             | 82%                   |            | s                        |
| Other Expenditure                           |      | (454,410)                   | (454,410)                   | (149,584)                       | (45,079)             | 104,505            |                       |            | ,                        |
| Loss on Disposal of Assets                  | 7    | (20,827)                    | (20,827)                    | (145,504)                       | (43,073)             | 104,505            |                       |            | •                        |
| Loss FV Valuation of Assets                 | ,    | (20,027)                    | (20,027)                    | 0                               | o                    | 0                  |                       |            |                          |
|                                             |      | (8,019,719)                 | (8,019,719)                 | (2,052,009)                     | (1,153,493)          | _                  |                       |            |                          |
| Operating activities excluded from budget   |      |                             |                             |                                 |                      |                    |                       |            |                          |
| Add back Depreciation                       |      | 1,961,063                   | 1,961,063                   | 490,245                         | 0                    | (490,245)          | (100%)                | •          | s                        |
| Adjust (Profit)/Loss on Asset Disposal      | 7    | 16,596                      | 16,596                      | 0                               | 0                    | 0                  | ,                     |            |                          |
| Movement in Leave Reserve (Added Back)      |      | 0                           | 0                           | 0                               | 0                    | 0                  |                       |            |                          |
| Movement in Deferred Pensioner Rates/ESL    |      | 0                           | 0                           | 0                               | 0                    | 0                  |                       |            |                          |
| Movement in Employee Benefit Provisions     |      | 0                           | 0                           | 0                               | 0                    | 0                  |                       |            |                          |
| Rounding Adjustments                        |      | 0                           | 0                           | 0                               | 0                    | 0                  |                       |            |                          |
| Movement Due to Changes in Accounting       |      |                             |                             |                                 |                      |                    |                       |            |                          |
| Standards                                   |      | 0                           | 0                           | 0                               | 0                    | 0                  |                       |            |                          |
| Loss on Asset Revaluation                   |      | 0                           | 0                           | 0                               | 0                    | 0                  |                       |            |                          |
| Adjustment in Fixed Assets                  |      | 0                           | 0                           | 0                               | 0                    | 0                  |                       |            |                          |
| Amount attributable to operating activities |      | 1,267,979                   | 1,267,978                   | 2,875,894                       | 3,601,369            |                    |                       |            |                          |
| nvesting activities                         |      |                             |                             |                                 |                      |                    |                       |            |                          |
| Non-Operating Grants, Subsidies and         |      |                             |                             |                                 |                      |                    |                       |            |                          |
| Contributions                               | 13   | 4,223,830                   | 4,223,830                   | 446,723                         | 32,439               | (414,284)          | (93%)                 | •          | S                        |
| Proceeds from Disposal of Assets            | 7    | 40,000                      | 40,000                      | 0                               | 0                    | 0                  |                       |            |                          |
| and Held for Resale                         | 8    | 0                           | 0                           | 0                               | 0                    | 0                  |                       |            |                          |
| and and Buildings                           | 8    | (4,778,021)                 | (4,778,021)                 | (402,513)                       | (179,473)            | 223,040            | 55%                   | <b>A</b>   | S                        |
| Plant and Equipment                         | 8    | (655,000)                   | (655,000)                   | (38,999)                        | (23,249)             | 15,750             | 40%                   | <b>A</b>   |                          |
| nfrastructure Assets - Roads                | 8    | (4,995,830)                 | (4,995,830)                 | (346,376)                       | (34,193)             | 312,183            | 90%                   | <b>A</b>   | S                        |
| nfrastructure Assets - Footpaths            | 8    | (50,000)                    | (50,000)                    | (12,498)                        | 0                    | 12,498             | 100%                  | <b>A</b>   |                          |
| nfrastructure Assets - Parks and Ovals      | 8    | (70,000)                    | (122,700)                   | (65,200)                        | (105,705)            | (40,505)           | (62%)                 | •          | S                        |
| nfrastructure Assets - Other                | 8    | (2,021,124)                 | (2,021,124)                 | (167,703)                       | (298)                | 167,406            | 100%                  | <b>A</b>   | S                        |
| Amount attributable to investing activities |      | (8,306,145)                 | (8,358,845)                 | (586,566)                       | (310,478)            |                    |                       |            |                          |
| Financing Activities                        |      |                             |                             |                                 |                      |                    |                       |            |                          |
| Proceeds from New Debentures                |      | 0                           | 0                           | 0                               | 0                    | 0                  |                       |            |                          |
| Repayment of Debentures                     | 9    | 0                           | 0                           | 0                               | 0                    | 0                  |                       |            |                          |
| Repayment of Lease Financing                | 9    | 0                           | 0                           | 0                               | 0                    | 0                  |                       |            |                          |
| ransfer from Reserves                       | 10   | 4,294,927                   | 4,294,927                   | 858,694                         | 0                    | (858,694)          | (100%)                | •          | S                        |
| Fransfer to Reserves                        | 10   | (1,315,921)                 | (1,263,221)                 | (15,466)                        | (5,537)              | 9,929              | 64%                   | _          |                          |
| Amount attributable to financing activities |      | 2,979,006                   | 3,031,706                   | 843,228                         | (5,537)              |                    |                       |            |                          |
| Closing Funding Surplus (Deficit)           | 1    | (0)                         | 248,984                     | 7,440,701                       | 7,593,498            |                    |                       |            |                          |