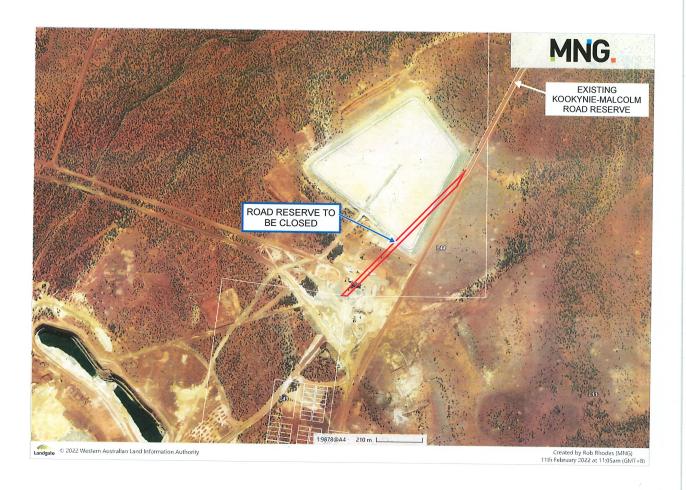

nhance our roads, built infrastructure, parks and reserves.

#### **VOTING REQUIREMENTS:**

Simple Majority

# **OFFICER RECOMMENDATION:**

That the proposal to close portion of the Kookynie/Malcolm Road, as per the plan attached be advertised for public comment in accordance with *Section 58 of the Land Administration Act*.

# **COUNCIL DECISION:**

| Council Resolution Number: |            |           | CM-342      |  |
|----------------------------|------------|-----------|-------------|--|
| Moved:                     | Cr J Dwyer | Seconded: | Cr P Warner |  |

That the proposal to close portion of the Kookynie/Malcolm Road, as per the plan attached be advertised for public comment in accordance with Section 58 of the Land Administration Act.

| Carried | 7 / 0 |
|---------|-------|





| 13.2.5           | Christmas Shutdown |                   |               |           |          |        |
|------------------|--------------------|-------------------|---------------|-----------|----------|--------|
| LOCATION         |                    | Shire of Menzies  |               |           |          |        |
| APPLICANT        |                    | Internal          |               |           |          |        |
| DOCUMEN          | T REF              | NAM969            |               |           |          |        |
| DATE OF REPORT   |                    | 15 October 2022   |               |           |          |        |
| AUTHOR           |                    | Acting<br>Durtano | Chief<br>vich | Executive | Officer, | Pascoe |
| RESPONSI         | BLE O