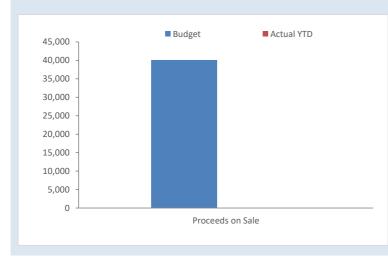

\$       | \$     | \$         | \$       | \$       | \$     | \$     |
|        | Plant and Equipment                        |          |          |        |            |          |          |        |        |
| 53     | Diesel Transfer Pump 4" Varisco P0222      | 5,769    | 10,000   | 4,231  |            | 0        | 0        |        |        |
| 515    | P0207 Hino 300 Series 816 Medium Auto Rubb | 50,827   | 30,000   |        | (20,827)   | 0        | 0        |        |        |
|        |                                            | 56,596   | 40,000   | 4,231  | (20,827)   | 0        | 0        | 0      | 0      |
|        |                                            |          |          |        |            |          |          |        |        |

#### **KEY INFORMATION**



| Proceeds on Sale    |            |    |  |  |  |  |  |
|---------------------|------------|----|--|--|--|--|--|
| Budget YTD Actual % |            |    |  |  |  |  |  |
| \$40,000            | <b>\$0</b> | 0% |  |  |  |  |  |

# INVESTING ACTIVITIES NOTE 8 CAPITAL ACQUISITIONS

|