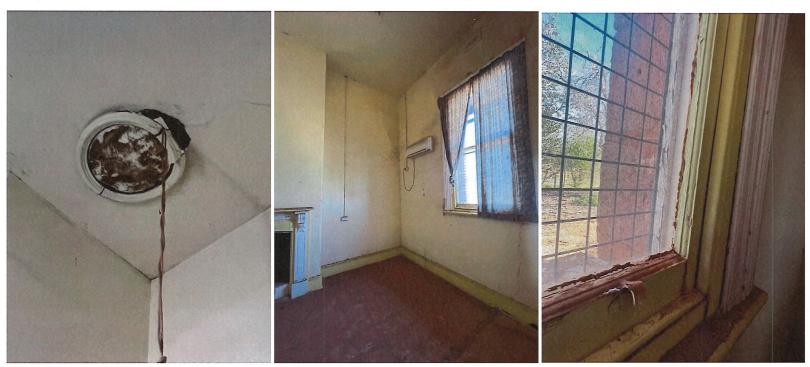

entry doors into the luggage room off the railway platform.



Photos 29, 30, 31 The arched window set and pair of paneled entry doors into what was the refreshment room off the railway platform, showing timber damage and deterioration.









Photos 32, 33, 34, 35 The south end and views of the eas





Photos 36, 37, 38 View looking south down the platform showing the damaged posts, and details of damaged deteriorated veranda posts (typical).



Photos 39, 40, 41 Examples of vents and vent openings along the base of the platform wall. Photos 42, 43 Detail of the north end of the building showing piping into the water tank.



Photos 44, 45, 46 Interior: entry into Ladies room showing partition wall (right), ceiling detail, and otherside of the partition showing the intact fireplace.



Photos 47, 48, 49 Interior: Ladies room partitioned section on the west side- damaged ceiling vent, west frontage window, and window frame detail.



Photos 50, 51, 52 Interior: Ladies room toilet and detail of timber and wall damage (west wall), and laundry and shower (east end).



Photos 53, 54, 55, 56 Interior: entry off the platform into waiting room showing partition on the west side (left); doors detail and floor damage. Inset- dado detail.



Photos 57, 58, 59 Interior: Door off luggage entrance into Ticket office showing west wall and gyprock north wall, and ceiling detail.



Photos 60, 61, 62 Interior: Luggage room showing arched window set, damage to wall and ceiling and at dado level.



Photos 63, 64, 65 Interior: Luggage room showing timber framed partiitons and ceiling da