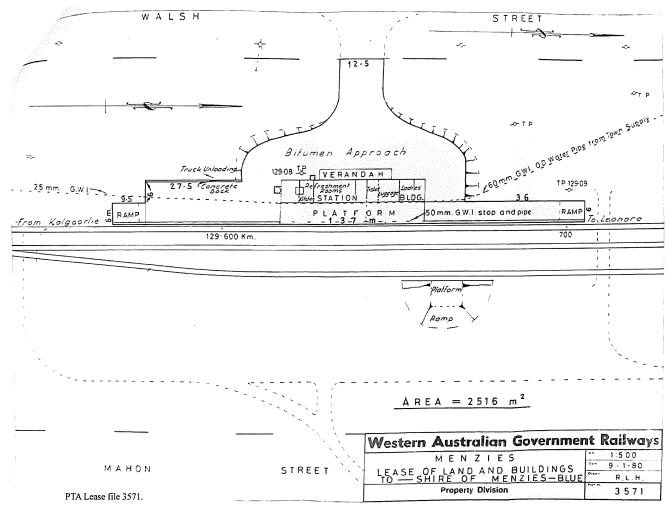

transport and labour requirements of the goldfields during the 1890s gold rushes in Western Australia and the importance of the railways in the development of the goldfields and surrounding districts; and

the place is associated with the Public Works Department and was designed under the supervision of Chief Architect John Grainger, and with contractors Henry Teasdale Smith and Joseph Timms, trading as Smith & Timms.

#### 1.4 Site Details

Menzies Railway Station is located in the railway reserve east of the town centre of Menzies, parallel with Goldfields Highway (north/south) in the town of Menzies.

#### 1.5 Plans

Plans of the railway yard and the station building are excerpts from the Register assessment.

CONSERVATION MANAGEMENT STRATEGY (Draft- May 2022) Menzies Railway Station



Figure 1 Railway yard



Figure 2 1903 plan of the station building

#### 2.0 SITE RECORD

#### 2.1 Description (extract from assessment for the Register of Heritage Places (L.Gray 2004)

The railway station building is a single storey structure in an elevated position, sloping up from Walsh Street, and with a bitumen platform along the east (railway line) side. The rectangular plan form comprises two separate buildings connected under the one main roof, with an open arched 'luggage entrance' between the two built sections, providing access between the street frontage and the platform. The station building aligns parallel with the railway line on a north-south alignment, with a 2.0 metre high chain link fence along the platform edge, extending around the entire site, with double gates ce