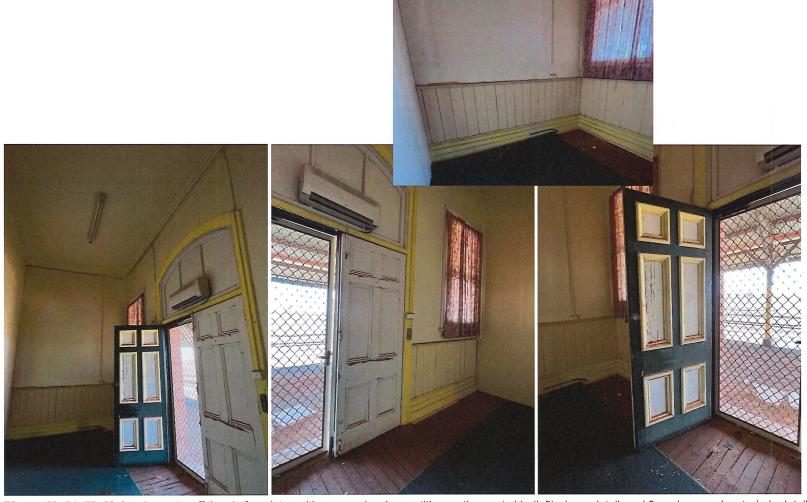

d views of the eas





Photos 36, 37, 38 View looking south down the platform showing the damaged posts, and details of damaged deteriorated veranda posts (typical).



Photos 39, 40, 41 Examples of vents and vent openings along the base of the platform wall. Photos 42, 43 Detail of the north end of the building showing piping into the water tank.



Photos 44, 45, 46 Interior: entry into Ladies room showing partition wall (right), ceiling detail, and otherside of the partition showing the intact fireplace.



Photos 47, 48, 49 Interior: Ladies room partitioned section on the west side- damaged ceiling vent, west frontage window, and window frame detail.



Photos 50, 51, 52 Interior: Ladies room toilet and detail of timber and wall damage (west wall), and laundry and shower (east end).



Photos 53, 54, 55, 56 Interior: entry off the platform into waiting room showing partition on the west side (left); doors detail and floor damage. Inset- dado detail.



Photos 57, 58, 59 Interior: Door off luggage entrance into Ticket office showing west wall and gyprock north wall, and ceiling detail.



Photos 60, 61, 62 Interior: Luggage room showing arched window set, damage to wall and ceiling and at dado level.



Photos 63, 64, 65 Interior: Luggage room showing timber framed partiitons and ceiling damage. The second partition is where the original wall between the luggage room and refreshment room was located.





Photos 69, 70, 71, 72 Interior: Refreshment room showing arched window set, pulley detail, and hardware and timber detailing.





Photos 73, 74, 75 Interior: Refreshm