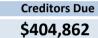

% Compares current ytd actuals to annual budget

| Financial Position                 |      | 3  | Prior Year<br>0 September<br>2021 | _  | Current Year<br>O September<br>2022 |
|------------------------------------|------|----|-----------------------------------|----|-------------------------------------|
| Adjusted Net Current Assets        | 114% | \$ | 6,682,487                         | \$ | 7,593,498                           |
| Cash and Equivalent - Unrestricted | 128% | \$ | 5,973,352                         | \$ | 7,665,937                           |
| Cash and Equivalent - Restricted   | 92%  | \$ | 12,303,244                        | \$ | 11,341,382                          |
| Receivables - Rates                | 102% | \$ | 1,227,452                         | \$ | 1,253,531                           |
| Receivables - Other                | 56%  | \$ | 208,811                           | \$ | 116,456                             |
| Payables                           | 148% | \$ | 273,650                           | \$ | 404,862                             |