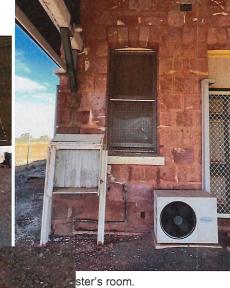

Photos 16, 17, 18 The gated main entry, luggage entrance, from the west front veranda through to the railway platform.



Photos 19, 20, 21 View of the luggage entrance looking to the east, showing the concrete floor, damaged gate that evidences previous interventions, and detail of the concrete floor.



Photos 22, 23, 24 Views in the luggage entrance showing the ceiling, door to the ticket office and detail of the wall condition above that door.



Photos 25, 26, 27 The arched window set, showing steel structural reinforcement, and pair of paneled entry doors into the luggage room off the railway platform.



Photos 29, 30, 31 The arched window set and pair of paneled entry doors into what was the refreshment room off the railway platform, showing timber damage and deterioration.









Photos 32, 33, 34, 35 The south end and views of the eas





Photos 36, 37, 38 View looking south down the platform showing the damaged posts, and details of damaged deteriorated veranda posts (typical).



Photos 39, 40, 41 Examples of vents and vent openings along the base of the platform wall. Photos 42, 43 Detail of the north end of the building showing piping into the water tank.



Photos 44, 45, 46 Interior: entry into Ladies room showing partition wall (right), ceiling detail, and otherside of the partition showing the intact fireplace.



Photos 47, 48, 49 Interior: Ladies room partitioned section on the west side- damaged ceiling vent, west frontage window, and window frame detail.



Photos 50, 51, 52 Interior: Ladies room toilet and detail of timber and wall damage (west wal