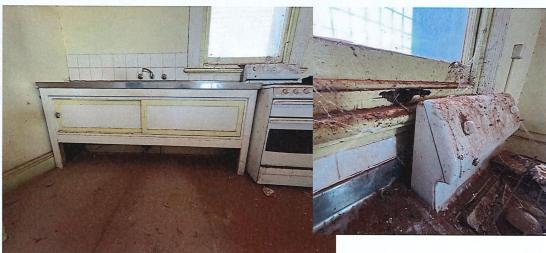

l and floor damage. Inset- dado detail.



Photos 57, 58, 59 Interior: Door off luggage entrance into Ticket office showing west wall and gyprock north wall, and ceiling detail.



Photos 60, 61, 62 Interior: Luggage room showing arched window set, damage to wall and ceiling and at dado level.



Photos 63, 64, 65 Interior: Luggage room showing timber framed partiitons and ceiling damage. The second partition is where the original wall between the luggage room and refreshment room was located.





Photos 69, 70, 71, 72 Interior: Refreshment room showing arched window set, pulley detail, and hardware and timber detailing.





Photos 73, 74, 75 Interior: Refreshment room showing servery on south wall, timber floor damage at doorway through to the kitchen, kitchen side of the servery.







Photos 76, 77, 78, 79 Interior: kitchen showing north wall to Refreshment room, fireplace on south wall; sink unit and stove, and termite damaged window frame on the west.



Photos 80, 81, 82, 83 Interior: Stationmaster's room showing moisture damage to the ceiling in the northwest corner, moisture damage on the lower wall in the southeast corner, and the intact fireplace on the north wall.

# 3.0 LEVELS OF SIGNIFICANCE

CONSERVATION MANAGEMENT STRATEGY (Draft- May 2022)
Menzies Railway Station

The analysis of significance is determined within the following criteria determined by the Heritage Council to provide a standard against which all places are assessed.

Examination of the evidence reveals that certain constraints arise to ensure that the significance of the place is not diminis