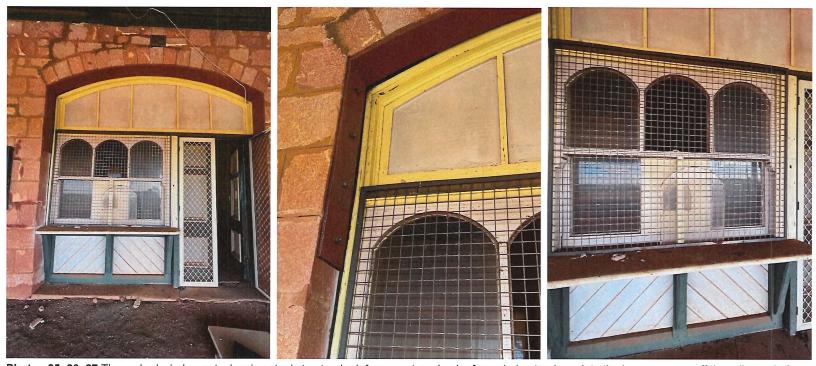

the metal brackets supporting the juncture on the northwest corner.



Photos 12, 13, 14, 15 View south across the west frontage towards the south end showing the deteriorated timbers and gable infill, missing gutters, and seriously eroded stone chimney with inadequate flashings.

CONSERVATION MANAGEMENT STRATEGY (
Menzies Railway Station





Photos 16, 17, 18 The gated main entry, luggage entrance, from the west front veranda through to the railway platform.



Photos 19, 20, 21 View of the luggage entrance looking to the east, showing the concrete floor, damaged gate that evidences previous interventions, and detail of the concrete floor.



Photos 22, 23, 24 Views in the luggage entrance showing the ceiling, door to the ticket office and detail of the wall condition above that door.



Photos 25, 26, 27 The arched window set, showing steel structural reinforcement, and pair of paneled entry doors into the luggage room off the railway platform.



Photos 29, 30, 31 The arched window set and pair of paneled entry doors into what was the refreshment room off the railway platform, showing timber damage and deterioration.









Photos 32, 33, 34, 35 The south end and views of the eas





Photos 36, 37, 38 View looking south down the platform showing the damaged posts, and details of damaged deteriorated veranda posts (typical).



Photos 39, 40, 41 Examples of vents and vent openings along the base of the platform wall. Photos 42, 43 Detail of the north end of the building showing piping into the water tank.



Photos 44, 45, 46 Interior: entry into Ladies room showing