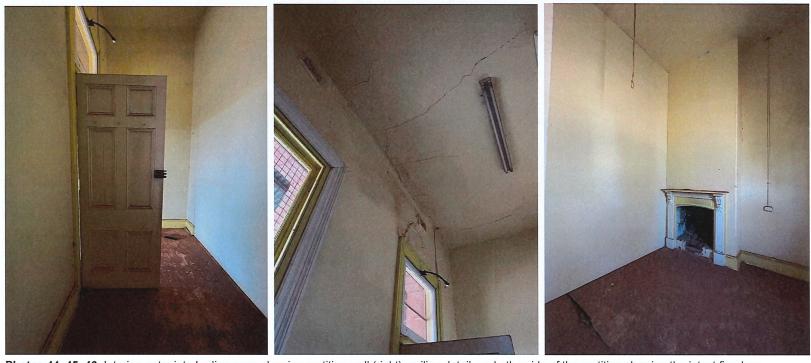

et office and detail of the wall condition above that door.



Photos 25, 26, 27 The arched window set, showing steel structural reinforcement, and pair of paneled entry doors into the luggage room off the railway platform.



Photos 29, 30, 31 The arched window set and pair of paneled entry doors into what was the refreshment room off the railway platform, showing timber damage and deterioration.









Photos 32, 33, 34, 35 The south end and views of the eas





Photos 36, 37, 38 View looking south down the platform showing the damaged posts, and details of damaged deteriorated veranda posts (typical).



Photos 39, 40, 41 Examples of vents and vent openings along the base of the platform wall. Photos 42, 43 Detail of the north end of the building showing piping into the water tank.



Photos 44, 45, 46 Interior: entry into Ladies room showing partition wall (right), ceiling detail, and otherside of the partition showing the intact fireplace.



Photos 47, 48, 49 Interior: Ladies room partitioned section on the west side- damaged ceiling vent, west frontage window, and window frame detail.



Photos 50, 51, 52 Interior: Ladies room toilet and detail of timber and wall damage (west wall), and laundry and shower (east end).



Photos 53, 54, 55, 56 Interior: entry off the platform into waiting room showing partition on the west side (left); doors detail and floor damage. Inset- dado detail.



Photos 57, 58, 59 Interior: Door off luggage entrance into Ticket office showing west wall and gyprock north wall, and ceiling detail.



Photos 60, 61, 62 Interior: Luggage room s