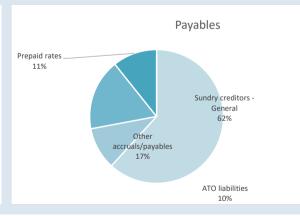

er accruals/payables                            |         |         |         |          | 45,665  |
| Prepaid rates                                      |         |         |         |          | 28,411  |
| Total Payables General Outstanding                 |         |         |         |          | 404,862 |
| Amounts shown above include GST (where applicable) |         |         |         |          |         |

#### KEY INFORMATION

Trade and other payables represent liabilities for goods and services provided to the Shire that are unpaid and arise when the Shire becomes obliged to make future payments in respect of the purchase of these goods and services. The amounts are unsecured, are recognised as a current liability and are normally paid within 30 days of recognition.













SHIRE OF MENZIES

NOTES TO THE STATEMENT OF FINANCIAL ACTIVITY

FOR THE PERIOD ENDED 30 SEPTEMBER 2022

# OPERATING ACTIVITIES NOTE 6 RATE REVENUE

|                           |          |                   | •          |           | Bud     | get  |   |           |           | YTD Ac  | utal  |           |
|---------------------------|----------|-------------------|------------|-----------|---------|------|---|-----------|-----------|---------|-------|-----------|
|                           |          | Number of         | Rateable   | Rate      | Interim | Back |   | Total     | Rate      | Interim | Back  | Total     |
| RATE TYPE                 | Rate in  | <b>Properties</b> | Value      | Revenue   | Rate    | Rate | ı | Revenue   | Revenue   | Rates   | Rates | Revenue   |
|