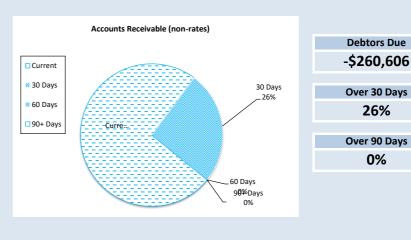

% Compares current ytd actuals to annual budget

| Financial Position                 |      | 3  | Prior Year<br>0 September<br>2021 | _  | Current Year<br>O September<br>2022 |
|------------------------------------|------|----|-----------------------------------|----|-------------------------------------|
| Adjusted Net Current Assets        | 114% | \$ | 6,682,487                         | \$ | 7,593,498                           |
| Cash and Equivalent - Unrestricted | 128% | \$ | 5,973,352                         | \$ | 7,665,937                           |
| Cash and Equivalent - Restricted   | 92%  | \$ | 12,303,244                        | \$ | 11,341,382                          |
| Receivables - Rates                | 102% | \$ | 1,227,452                         | \$ | 1,253,531                           |
| Receivables - Other                | 56%  | \$ | 208,811                           | \$ | 116,456                             |
| Payables                           | 148% | \$ | 273,650                           | \$ | 404,862                             |