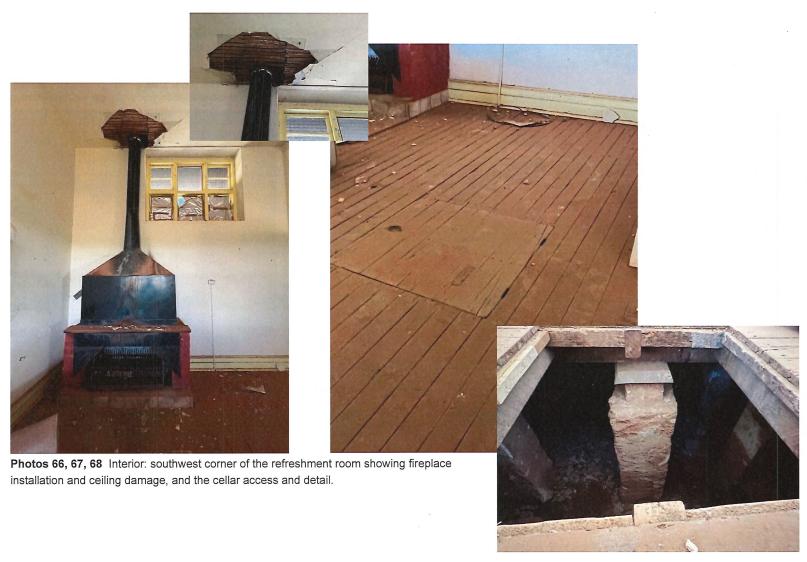

e window, and window frame detail.



Photos 50, 51, 52 Interior: Ladies room toilet and detail of timber and wall damage (west wall), and laundry and shower (east end).



Photos 53, 54, 55, 56 Interior: entry off the platform into waiting room showing partition on the west side (left); doors detail and floor damage. Inset- dado detail.



Photos 57, 58, 59 Interior: Door off luggage entrance into Ticket office showing west wall and gyprock north wall, and ceiling detail.



Photos 60, 61, 62 Interior: Luggage room showing arched window set, damage to wall and ceiling and at dado level.



Photos 63, 64, 65 Interior: Luggage room showing timber framed partiitons and ceiling damage. The second partition is where the original wall between the luggage room and refreshment room was located.





Photos 69, 70, 71, 72 Interior: Refreshment room showing arched window set, pulley detail, and hardware and timber detailing.





Photos 73, 74, 75 Interior: Refreshment room showing servery on south wall, timber floor damage at doorway through to the kitchen, kitchen side of the servery.







Photos 76, 77, 78, 79 Interior: kitchen showing north wall to Refreshment room, fireplace on south wall; sink unit and stove, and termite damaged window frame on the west.



Photos 80, 81, 82, 83 Interior: Stationmaster's room showing moisture damage to the ceiling in the northwest corner, moisture damage on the lower wall in the southeast corner, and the intact fireplace on the north wall.

# 3.0 LEVELS OF SIGNIFICANCE

CONSERVATION MANAGEMENT STRATEGY (Draft- May 2022)
Menzies Railway Stati