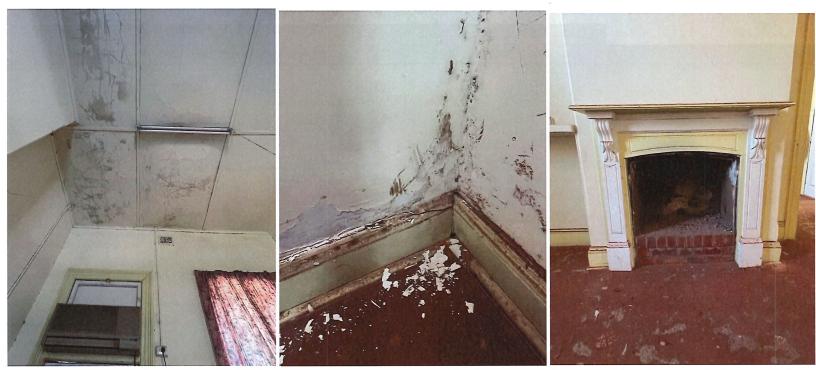

l.



Photos 60, 61, 62 Interior: Luggage room showing arched window set, damage to wall and ceiling and at dado level.



Photos 63, 64, 65 Interior: Luggage room showing timber framed partiitons and ceiling damage. The second partition is where the original wall between the luggage room and refreshment room was located.





Photos 69, 70, 71, 72 Interior: Refreshment room showing arched window set, pulley detail, and hardware and timber detailing.





Photos 73, 74, 75 Interior: Refreshment room showing servery on south wall, timber floor damage at doorway through to the kitchen, kitchen side of the servery.







Photos 76, 77, 78, 79 Interior: kitchen showing north wall to Refreshment room, fireplace on south wall; sink unit and stove, and termite damaged window frame on the west.



Photos 80, 81, 82, 83 Interior: Stationmaster's room showing moisture damage to the ceiling in the northwest corner, moisture damage on the lower wall in the southeast corner, and the intact fireplace on the north wall.

# 3.0 LEVELS OF SIGNIFICANCE

CONSERVATION MANAGEMENT STRATEGY (Draft- May 2022)
Menzies Railway Station

The analysis of significance is determined within the following criteria determined by the Heritage Council to provide a standard against which all places are assessed.

Examination of the evidence reveals that certain constraints arise to ensure that the significance of the place is not diminished. That understanding provides a basis for recommendations for appropriate action to elements and fabric within specific gradings of significance.

#### PRIMARY SIGNIFICANCE