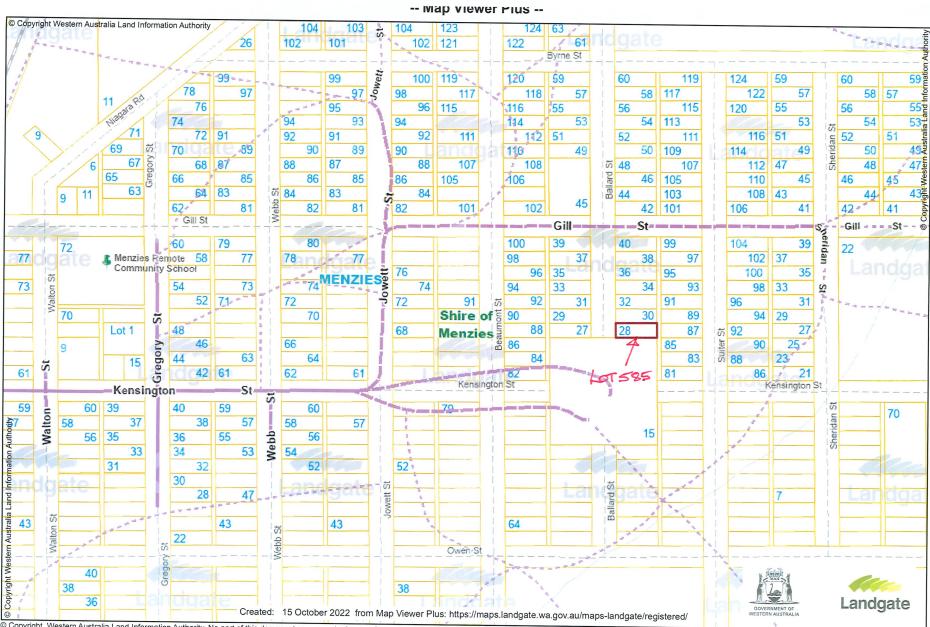

585 Ballard Street, Menzies to the Shire of Menzies be accepted, outstanding current rates be written off and land transfer costs be the responsibility of the Shire of Menzies.

#### **COUNCIL DECISION:**

| Council Resolution Number: |             |           | CM-340     |  |
|----------------------------|-------------|-----------|------------|--|
| Moved:                     | Cr P Warner | Seconded: | Cr J Dwyer |  |

That the offer from Mr Peter Wilson to donate Lot 585 Ballard Street, Menzies to the Shire of Menzies be accepted, outstanding current rates be written off and land transfer costs be the responsibility of the Shire of Menzies.

| Carried | 7 / 0 |
|---------|-------|
|---------|-------|

Cr S Baird left the meeting at 2:40pm

Cr S Baird returned to the meeting at 2:41pm



<sup>©</sup> Copyright, Western Australia Land Information Authority. No part of this document or any content appearing on it may be reproduced or published without the prior written permission of Landgate.

Disclaimer: The accuracy and completeness of the information on this document is not guaranteed and is supplied by Landgate 'as is' with no representation or warranty as to its reliability, accuracy, completeness, or fitness for purpose.

| 13.2.3              | Request for Quote | te 3/22 - Engineering & Technical Services |               |           |          |        |
|---------------------|-------------------|--------------------------------------------|---------------|-----------|----------|--------|
| LOCATION            |                   | Shire of