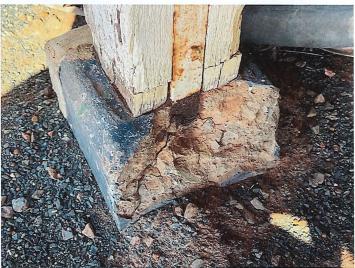

the west front veranda through to the railway platform.



Photos 19, 20, 21 View of the luggage entrance looking to the east, showing the concrete floor, damaged gate that evidences previous interventions, and detail of the concrete floor.



Photos 22, 23, 24 Views in the luggage entrance showing the ceiling, door to the ticket office and detail of the wall condition above that door.



Photos 25, 26, 27 The arched window set, showing steel structural reinforcement, and pair of paneled entry doors into the luggage room off the railway platform.



Photos 29, 30, 31 The arched window set and pair of paneled entry doors into what was the refreshment room off the railway platform, showing timber damage and deterioration.









Photos 32, 33, 34, 35 The south end and views of the eas





Photos 36, 37, 38 View looking south down the platform showing the damaged posts, and details of damaged deteriorated veranda posts (typical).



Photos 39, 40, 41 Examples of vents and vent openings along the base of the platform wall. Photos 42, 43 Detail of the north end of the building showing piping into the water tank.



Photos 44, 45, 46 Interior: entry into Ladies room showing partition wall (right), ceiling detail, and otherside of the partition showing the intact fireplace.



Photos 47, 48, 49 Interior: Ladies room partitioned section on the west side- damaged ceiling vent, west frontage window, and window frame detail.



Photos 50, 51, 52 Interior: Ladies room toilet and detail of timber and wall damage (west wall), and laundry and shower (east end).



Photos 53, 54, 55, 5