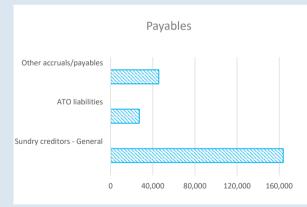

ther accruals/payables                            |         |         |         |          | 45,665  |
| Prepaid rates                                      |         |         |         |          | 28,411  |
| Total Payables General Outstanding                 |         |         |         |          | 404,862 |
| Amounts shown above include GST (where applicable) |         |         |         |          |         |

#### KEY INFORMATION

Trade and other payables represent liabilities for goods and services provided to the Shire that are unpaid and arise when the Shire becomes obliged to make future payments in respect of the purchase of these goods and services. The amounts are unsecured, are recognised as a current liability and are normally paid within 30 days of recognition.













SHIRE OF MENZIES

NOTES TO THE STATEMENT OF FINANCIAL ACTIVITY

FOR THE PERIOD ENDED 30 SEPTEMBER 2022

# OPERATING ACTIVITIES NOTE 6 RATE REVENUE

|                           |          |                   | •          |           | Bud     | get  |   |           |           | YTD Ac  | utal  |           |
|---------------------------|----------|-------------------|------------|-----------|---------|------|---|-----------|-----------|---------|-------|-----------|
|                           |          | Number of         | Rateable   | Rate      | Interim | Back |   | Total     | Rate      | Interim | Back  | Total     |
| RATE TYPE                 | Rate in  | <b>Properties</b> | Value      | Revenue   | Rate    | Rate | ı | Revenue   | Revenue   | Rates   | Rates | Revenue   |
|