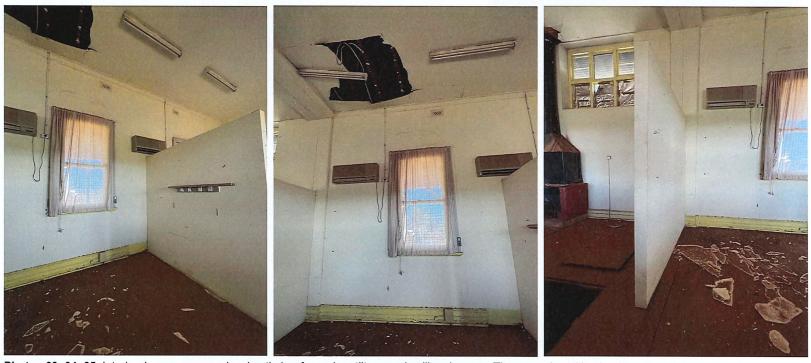

ll (right), ceiling detail, and otherside of the partition showing the intact fireplace.



Photos 47, 48, 49 Interior: Ladies room partitioned section on the west side- damaged ceiling vent, west frontage window, and window frame detail.



Photos 50, 51, 52 Interior: Ladies room toilet and detail of timber and wall damage (west wall), and laundry and shower (east end).



Photos 53, 54, 55, 56 Interior: entry off the platform into waiting room showing partition on the west side (left); doors detail and floor damage. Inset- dado detail.



Photos 57, 58, 59 Interior: Door off luggage entrance into Ticket office showing west wall and gyprock north wall, and ceiling detail.



Photos 60, 61, 62 Interior: Luggage room showing arched window set, damage to wall and ceiling and at dado level.



Photos 63, 64, 65 Interior: Luggage room showing timber framed partiitons and ceiling damage. The second partition is where the original wall between the luggage room and refreshment room was located.





Photos 69, 70, 71, 72 Interior: Refreshment room showing arched window set, pulley detail, and hardware and timber detailing.





Photos 73, 74, 75 Interior: Refreshment room showing servery on south wall, timber floor damage at doorway through to the kitchen, kitchen side of the servery.







Photos 76, 77, 78, 79 Interior: kitchen showing north wall to Refreshment room, fireplace on south wall; sink unit and stove, and termite damaged window frame on the west.



Photos 80, 81, 82, 83 Interior: Stationmaster's room showing moisture damage to the ceiling in the northwest corner, mo