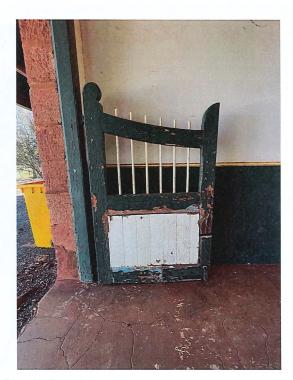

th end of the west frontage showing the face stone, airvent openings, weathered timber details, pipes from the gutters to the rainwater tank, and split system airconditioners. Inset above: north end chimney.



Photos 8, 9,10, 11 View south across the west frontage showing the pair of doors into the waiting room, and the veranda over the central part of the frontage. The timber details of the veranda are very weathered and deteriorated as evidenced by the metal brackets supporting the juncture on the northwest corner.



Photos 12, 13, 14, 15 View south across the west frontage towards the south end showing the deteriorated timbers and gable infill, missing gutters, and seriously eroded stone chimney with inadequate flashings.

CONSERVATION MANAGEMENT STRATEGY (
Menzies Railway Station





Photos 16, 17, 18 The gated main entry, luggage entrance, from the west front veranda through to the railway platform.



Photos 19, 20, 21 View of the luggage entrance looking to the east, showing the concrete floor, damaged gate that evidences previous interventions, and detail of the concrete floor.



Photos 22, 23, 24 Views in the luggage entrance showing the ceiling, door to the ticket office and detail of the wall condition above that door.



Photos 25, 26, 27 The arched window set, showing steel structural reinforcement, and pair of paneled entry doors into the luggage room off the railway platform.



Photos 29, 30, 31 The arched window set and pair of paneled entry doors into what was the refreshment room off the railway platform, showing timber damage and deterioration.