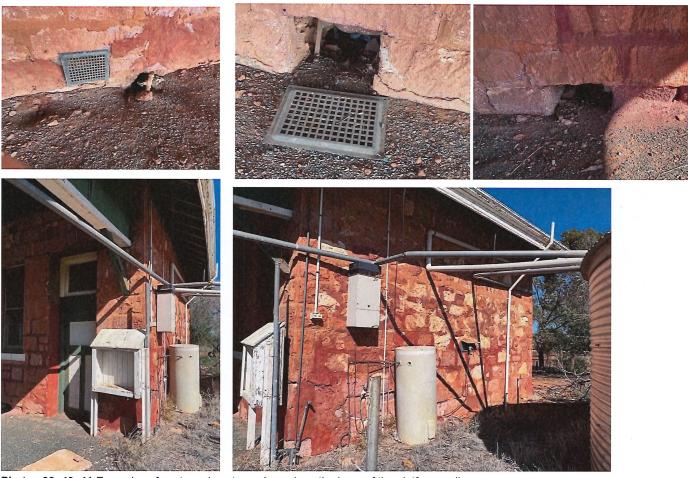

te floor, damaged gate that evidences previous interventions, and detail of the concrete floor.



Photos 22, 23, 24 Views in the luggage entrance showing the ceiling, door to the ticket office and detail of the wall condition above that door.



Photos 25, 26, 27 The arched window set, showing steel structural reinforcement, and pair of paneled entry doors into the luggage room off the railway platform.



Photos 29, 30, 31 The arched window set and pair of paneled entry doors into what was the refreshment room off the railway platform, showing timber damage and deterioration.









Photos 32, 33, 34, 35 The south end and views of the eas





Photos 36, 37, 38 View looking south down the platform showing the damaged posts, and details of damaged deteriorated veranda posts (typical).



Photos 39, 40, 41 Examples of vents and vent openings along the base of the platform wall. Photos 42, 43 Detail of the north end of the building showing piping into the water tank.



Photos 44, 45, 46 Interior: entry into Ladies room showing partition wall (right), ceiling detail, and otherside of the partition showing the intact fireplace.



Photos 47, 48, 49 Interior: Ladies room partitioned section on the west side- damaged ceiling vent, west frontage window, and window frame detail.



Photos 50, 51, 52 Interior: Ladies room toilet and detail of timber and wall damage (west wall), and laundry and shower (east end).



Photos 53, 54, 55, 56 Interior: entry off the platform into waiting room showing partition on the west side (left); doors detail and floor damage. Inset- dado detail.