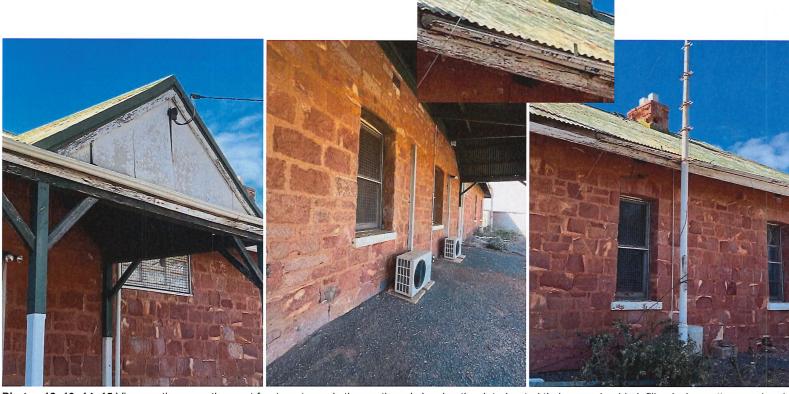

y 2022) Menzies Railway Station



Photos 1, 2, 3 The west elevation of Menzies Railway Station facing the Walsh Street access. The symetry of the frontage is expressed by a gable detail each end of the veranda over the central luggage entry.



**Photos 4, 5, 6, 7** The north end of the west frontage showing the face stone, airvent openings, weathered timber details, pipes from the gutters to the rainwater tank, and split system airconditioners. Inset above: north end chimney.



Photos 8, 9,10, 11 View south across the west frontage showing the pair of doors into the waiting room, and the veranda over the central part of the frontage. The timber details of the veranda are very weathered and deteriorated as evidenced by the metal brackets supporting the juncture on the northwest corner.



Photos 12, 13, 14, 15 View south across the west frontage towards the south end showing the deteriorated timbers and gable infill, missing gutters, and seriously eroded stone chimney with inadequate flashings.

CONSERVATION MANAGEMENT STRATEGY (
Menzies Railway Station





Photos 16, 17, 18 The gated main entry, luggage entrance, from the west front veranda through to the railway platform.



Photos 19, 20, 21 View of the luggage entrance looking to the east, showing the concrete floor, damaged gate that evidences previous interventions, and detail of the concrete floor.



Photos 22, 23, 24 Views in the luggage entrance showing the ceiling, door to the ticket office and detail of the wall condition above that door.



Photos 25, 26, 27 The arched window set, showing steel structural re