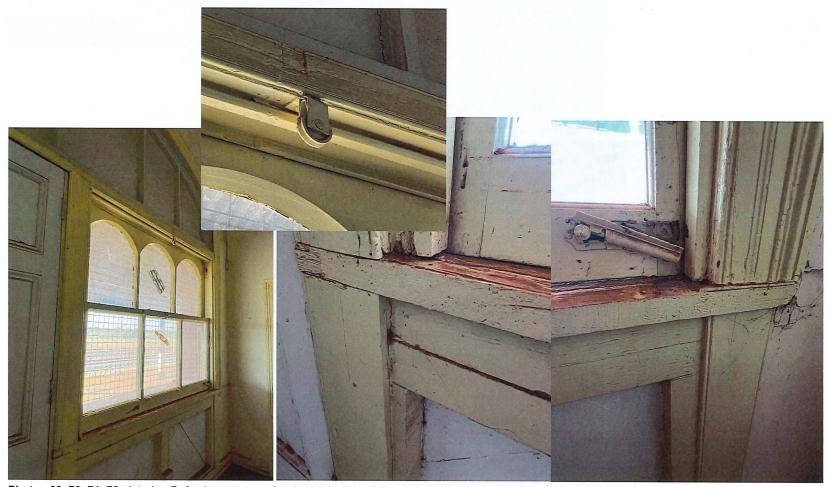

window, and window frame detail.



Photos 50, 51, 52 Interior: Ladies room toilet and detail of timber and wall damage (west wall), and laundry and shower (east end).



Photos 53, 54, 55, 56 Interior: entry off the platform into waiting room showing partition on the west side (left); doors detail and floor damage. Inset- dado detail.



Photos 57, 58, 59 Interior: Door off luggage entrance into Ticket office showing west wall and gyprock north wall, and ceiling detail.



Photos 60, 61, 62 Interior: Luggage room showing arched window set, damage to wall and ceiling and at dado level.



Photos 63, 64, 65 Interior: Luggage room showing timber framed partiitons and ceiling damage. The second partition is where the original wall between the luggage room and refreshment room was located.





Photos 69, 70, 71, 72 Interior: Refreshment room showing arched window set, pulley detail, and hardware and timber detailing.





Photos 73, 74, 75 Interior: Refreshment room showing servery on south wall, timber floor damage at doorway through to the kitchen, kitchen side of the servery.







Photos 76, 77, 78, 79 Interior: kitchen showing north wall to Refreshment room, fireplace on south wall; sink unit and stove, and termite damaged window frame on the west.



Photos 80, 81, 82, 83 Interior: Stationmaster's room showing moisture damage to the ceiling in the northwest corner, moisture damage on the lower wall in the southeast corner, and the intact fireplace on the north wall.

# 3.0 LEVELS OF SIGNIFICANCE

CONSERVATION MANAGEMENT STRATEGY (Draft- May 2022)
Menzies Railway Station