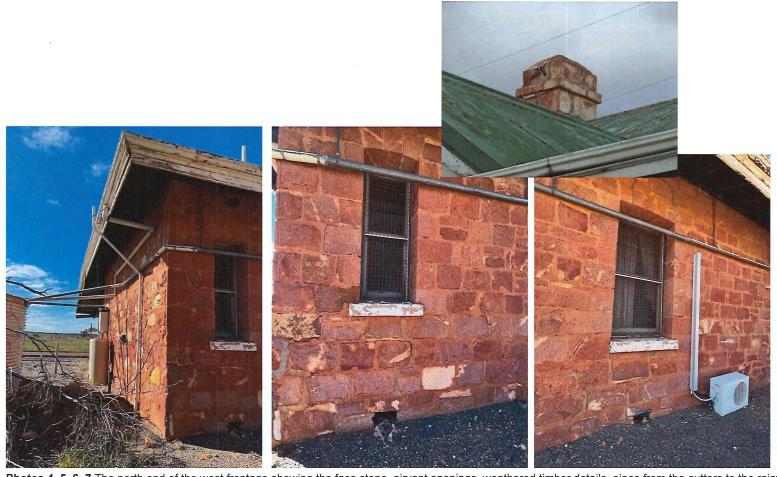

h double hung windows and a bracketed timber ledge, and diagonal timber infill panel below. The entrance gates of the luggage entrance are on site, but not fixed insitu.

The interior of the building was inaccessible (2004), but a recent inspection however inspection that the floors are timber, and walls and ceilings plaster, and original skirtings and architraves remains insitu.

#### 2.2 Photographs

A site inspection was undertaken on 5 May 2022, at which time photographs were taken to record the place.

CONSERVATION MANAGEMENT STRATEGY (Draft- May 2022) Menzies Railway Station



Photos 1, 2, 3 The west elevation of Menzies Railway Station facing the Walsh Street access. The symetry of the frontage is expressed by a gable detail each end of the veranda over the central luggage entry.



**Photos 4, 5, 6, 7** The north end of the west frontage showing the face stone, airvent openings, weathered timber details, pipes from the gutters to the rainwater tank, and split system airconditioners. Inset above: north end chimney.



Photos 8, 9,10, 11 View south across the west frontage showing the pair of doors into the waiting room, and the veranda over the central part of the frontage. The timber details of the veranda are very weathered and deteriorated as evidenced by the metal brackets supporting the juncture on the northwest corner.



Photos 12, 13, 14, 15 View south across the west frontage towards the south end showing the deteriorated timbers and gable infill, missing gutters, and seriously eroded stone chimney with inadequate flashings.

CONSERVATION MANAGEMENT STRATEG