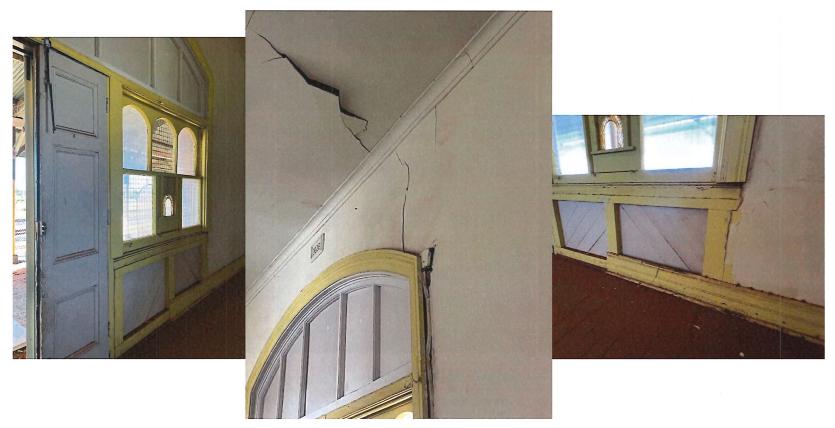

ilding showing piping into the water tank.



Photos 44, 45, 46 Interior: entry into Ladies room showing partition wall (right), ceiling detail, and otherside of the partition showing the intact fireplace.



Photos 47, 48, 49 Interior: Ladies room partitioned section on the west side- damaged ceiling vent, west frontage window, and window frame detail.



Photos 50, 51, 52 Interior: Ladies room toilet and detail of timber and wall damage (west wall), and laundry and shower (east end).



Photos 53, 54, 55, 56 Interior: entry off the platform into waiting room showing partition on the west side (left); doors detail and floor damage. Inset- dado detail.



Photos 57, 58, 59 Interior: Door off luggage entrance into Ticket office showing west wall and gyprock north wall, and ceiling detail.



Photos 60, 61, 62 Interior: Luggage room showing arched window set, damage to wall and ceiling and at dado level.



Photos 63, 64, 65 Interior: Luggage room showing timber framed partiitons and ceiling damage. The second partition is where the original wall between the luggage room and refreshment room was located.





Photos 69, 70, 71, 72 Interior: Refreshment room showing arched window set, pulley detail, and hardware and timber detailing.





Photos 73, 74, 75 Interior: Refreshment room showing servery on south wall, timber floor damage at doorway through to the kitchen, kitchen side of the servery.







Photos 76, 77, 78, 79 Interior: kitchen showing north wall to Refreshment room, fireplace on south wall; sink unit and stove, and termite damaged window frame on the west.



Ph