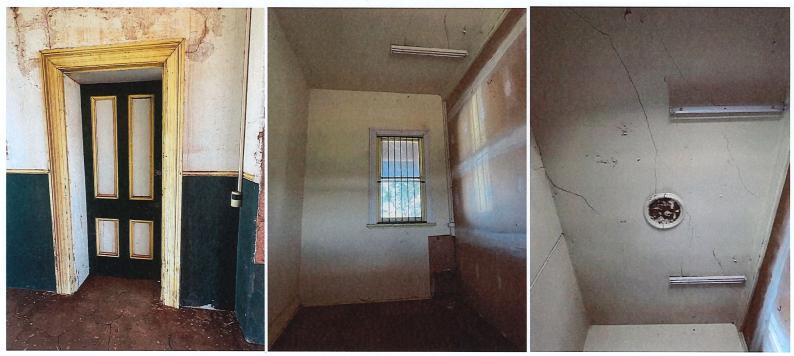

Photos 39, 40, 41 Examples of vents and vent openings along the base of the platform wall. Photos 42, 43 Detail of the north end of the building showing piping into the water tank.



Photos 44, 45, 46 Interior: entry into Ladies room showing partition wall (right), ceiling detail, and otherside of the partition showing the intact fireplace.



Photos 47, 48, 49 Interior: Ladies room partitioned section on the west side- damaged ceiling vent, west frontage window, and window frame detail.



Photos 50, 51, 52 Interior: Ladies room toilet and detail of timber and wall damage (west wall), and laundry and shower (east end).



Photos 53, 54, 55, 56 Interior: entry off the platform into waiting room showing partition on the west side (left); doors detail and floor damage. Inset- dado detail.



Photos 57, 58, 59 Interior: Door off luggage entrance into Ticket office showing west wall and gyprock north wall, and ceiling detail.



Photos 60, 61, 62 Interior: Luggage room showing arched window set, damage to wall and ceiling and at dado level.



Photos 63, 64, 65 Interior: Luggage room showing timber framed partiitons and ceiling damage. The second partition is where the original wall between the luggage room and refreshment room was located.





Photos 69, 70, 71, 72 Interior: Refreshment room showing arched window set, pulley detail, and hardware and timber detailing.





Photos 73, 74, 75 Interior: Refreshment room showing servery on south wall, timber floor damage at doorway through to the kitchen, kitchen side of the servery.







Photos 76, 77, 78, 79 Interior: kitchen