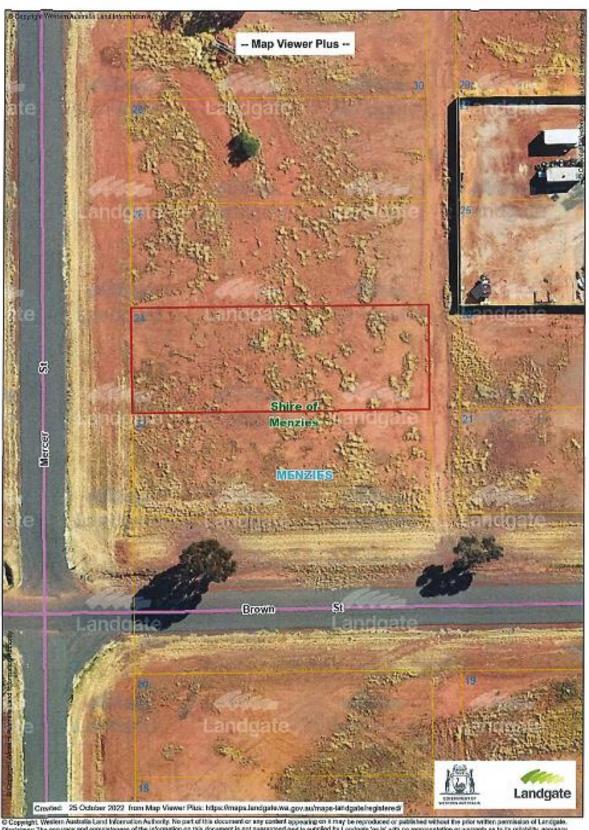

GROH conditions being met.
- 2. Shire of Menzies freehold Lots 100 corner Brown and Mercer Street and or Lot 99 Mercer Street be set aside for the construction of the proposed dwellings.

# **COUNCIL DECISION:**

| Council Resolution Number: |            |           | CM-357      |  |
|----------------------------|------------|-----------|-------------|--|
| Moved:                     | Cr J Dwyer | Seconded: | Cr P Warner |  |

#### That:

- 1. Council agrees to construct one 3x2 and one 2x1 dwellings for lease by GROH, subject to Council and GROH conditions being met.
- 2. Shire of Menzies freehold Lots 100 corner Brown and Mercer Street and or Lot 99 Mercer Street be set aside for the construction of the proposed dwellings.

| Carried | 7 / 0 |
|---------|-------|
|---------|-------|



© Copyright, Western Australia Land Information Authority. No part of this document or any content appearing on it may be reproduced or published without the prior written permission of Landgale Discusters: The accuracy and completeness of the information on this document is not guessanced and is supplied by Landgale has in with no representation or warranty as to its reliability, accuracy completeness, or filtrans for purpose.

See the produced of the produ

| 15.2                   | Communication Mast |                                                                                                                        |
|------------------------|--------------------|----------------------------------------------------------------------------------------------------------------------