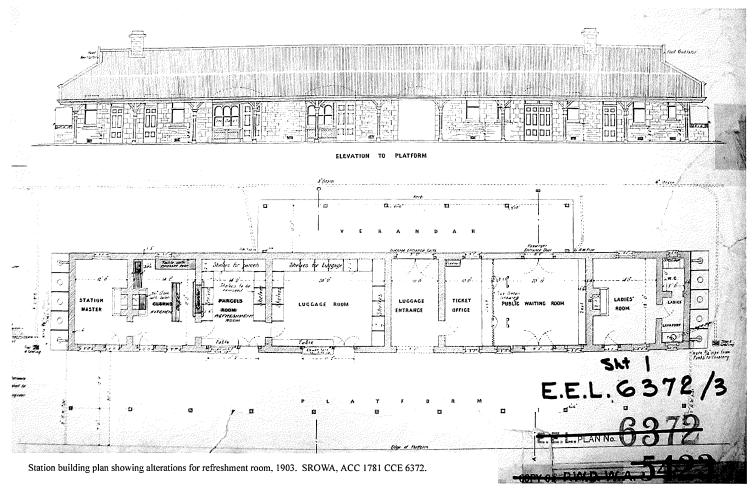

uirements of the goldfields during the 1890s gold rushes in Western Australia and the importance of the railways in the development of the goldfields and surrounding districts; and

the place is associated with the Public Works Department and was designed under the supervision of Chief Architect John Grainger, and with contractors Henry Teasdale Smith and Joseph Timms, trading as Smith & Timms.

#### 1.4 Site Details

Menzies Railway Station is located in the railway reserve east of the town centre of Menzies, parallel with Goldfields Highway (north/south) in the town of Menzies.

#### 1.5 Plans

Plans of the railway yard and the station building are excerpts from the Register assessment.

CONSERVATION MANAGEMENT STRATEGY (Draft- May 2022) Menzies Railway Station



Figure 1 Railway yard



Figure 2 1903 plan of the station building

#### 2.0 SITE RECORD

#### 2.1 Description (extract from assessment for the Register of Heritage Places (L.Gray 2004)

The railway station building is a single storey structure in an elevated position, sloping up from Walsh Street, and with a bitumen platform along the east (railway line) side. The rectangular plan form comprises two separate buildings connected under the one main roof, with an open arched 'luggage entrance' between the two built sections, providing access between the street frontage and the platform. The station building aligns parallel with the railway line on a north-south alignment, with a 2.0 metre high chain link fence along the platform edge, extending around the entire site, with double gates central on the Walsh Street