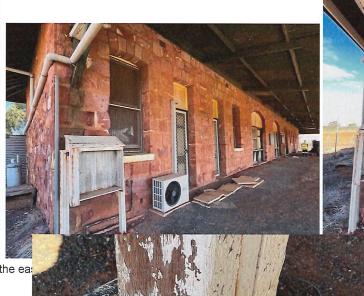

Photos 16, 17, 18 The gated main entry, luggage entrance, from the west front veranda through to the railway platform.



Photos 19, 20, 21 View of the luggage entrance looking to the east, showing the concrete floor, damaged gate that evidences previous interventions, and detail of the concrete floor.



Photos 22, 23, 24 Views in the luggage entrance showing the ceiling, door to the ticket office and detail of the wall condition above that door.



Photos 25, 26, 27 The arched window set, showing steel structural reinforcement, and pair of paneled entry doors into the luggage room off the railway platform.



Photos 29, 30, 31 The arched window set and pair of paneled entry doors into what was the refreshment room off the railway platform, showing timber damage and deterioration.









Photos 32, 33, 34, 35 The south end and views of the eas





Photos 36, 37, 38 View looking south down the platform showing the damaged posts, and details of damaged deteriorated veranda posts (typical).



Photos 39, 40, 41 Examples of vents and vent openings along the base of the platform wall. Photos 42, 43 Detail of the north end of the building showing piping into the water tank.



Photos 44, 45, 46 Interior: entry into Ladies room showing partition wall (right), ceiling detail, and otherside of the partition showing the intact fireplace.



Photos 47, 48, 49 Interior: Ladies room partitioned section on the west side- damaged ceiling vent, west frontage window, and window frame detail.



Photos 50, 51, 52 Interior: Ladies room toilet and detail of timber and wall damage (west w