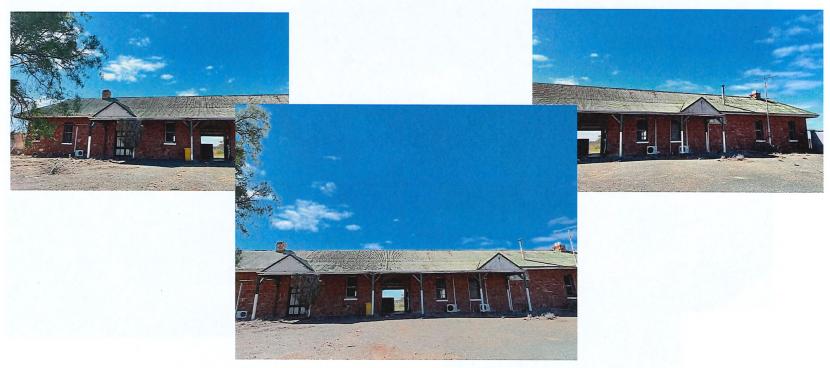

ht above, all on the platform side of the building. The double entry into the waiting room, luggage entrance and 'counter' openings all have arched headers. The counter openings feature a set of three arched sash double hung windows and a bracketed timber ledge, and diagonal timber infill panel below. The entrance gates of the luggage entrance are on site, but not fixed insitu.

The interior of the building was inaccessible (2004), but a recent inspection however inspection that the floors are timber, and walls and ceilings plaster, and original skirtings and architraves remains insitu.

#### 2.2 Photographs

A site inspection was undertaken on 5 May 2022, at which time photographs were taken to record the place.

CONSERVATION MANAGEMENT STRATEGY (Draft- May 2022) Menzies Railway Station



Photos 1, 2, 3 The west elevation of Menzies Railway Station facing the Walsh Street access. The symetry of the frontage is expressed by a gable detail each end of the veranda over the central luggage entry.



**Photos 4, 5, 6, 7** The north end of the west frontage showing the face stone, airvent openings, weathered timber details, pipes from the gutters to the rainwater tank, and split system airconditioners. Inset above: north end chimney.



Photos 8, 9,10, 11 View south across the west frontage showing the pair of doors into the waiting room, and the veranda over the central part of the frontage. The timber details of the veranda are very weathered and deteriorated as evidenced by the metal brackets supporting the juncture on the northwest corner.



Photos 12, 13, 14, 15 View sout