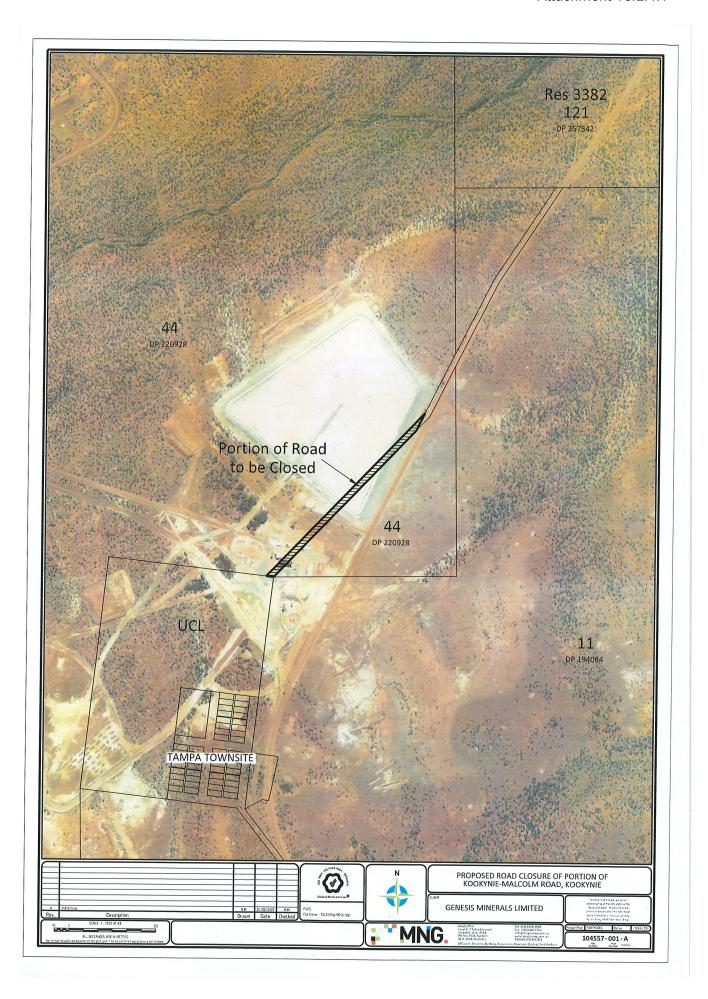

ance our roads, built infrastructure, parks and reserves.

#### **VOTING REQUIREMENTS:**

Simple Majority

# **OFFICER RECOMMENDATION:**

That the proposal to close portion of the Kookynie/Malcolm Road, as per the plan attached be advertised for public comment in accordance with *Section 58 of the Land Administration Act*.

# **COUNCIL DECISION:**

| Council Resolution Number: |            |           | CM-342      |  |
|----------------------------|------------|-----------|-------------|--|
| Moved:                     | Cr J Dwyer | Seconded: | Cr P Warner |  |

That the proposal to close portion of the Kookynie/Malcolm Road, as per the plan attached be advertised for public comment in accordance with Section 58 of the Land Administration Act.

| Carried | 7 / 0 |
|---------|-------|





| 13.2.5           | Christmas Shutdown |                   |               |           |          |        |
|------------------|--------------------|-------------------|---------------|-----------|----------|--------|
| LOCATION         |                    | Shire of Menzies  |               |           |          |        |
| APPLICANT        |                    | Internal          |               |           |          |        |
| DOCUMEN          | T REF              | NAM969            |               |           |          |        |
| DATE OF REPORT   |                    | 15 October 2022   |               |           |          |        |
| AUTHOR           |                    | Acting<br>Durtano | Chief<br>vich | Executive | Officer, | Pascoe |
| RESPONSI         | BLE OFF