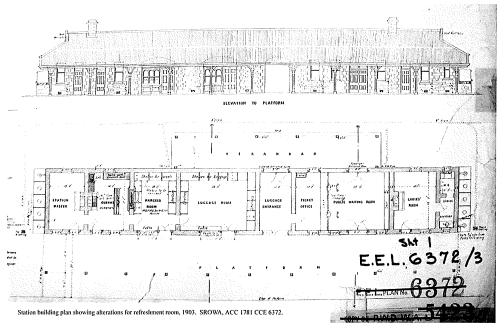

duct. (white)
- Restore the timber, sanding and repainting may be adequate for many of the elements. Some doors require new panels- reconstruct to same specifications as the original.
- > Remove the electric stove from the kitchen.
- Remove or retain the sink unit. Upgrade the fixtures.

# SERVICES

Electrical/power: rewire throughout, do not chase walls. Include consideration of external lighting on the verandas, and to highlight the building at night.

Install necessary technology.

Air-conditioning: remove all air-conditioning units. Install new units in similar locations.

Plumbing/sewerage/septic.

Provide for universal access and user safety throughout.

Fitout for community function.

Costing estimates: conservation and re-purposing MENZIES RAILWAY STATION



Figure 1 Railway yard



Figure 2 1903 plan of the station building

Costing estimates: conservation and re-purposing MENZIES RAILWAY STATION

# **COST ESTIMATE**

Estimate based on reference to, and interpretation of, Rawlinsons, with reference to the scope of works recommended in the Conservation Management Strategy (CMS)

| Conservation Works                                                                                                                                                                                     | Cost estimate |
|--------------------------------------------------------------------------------------------------------------------------------------------------------------------------------------------------------|---------------|
| Administration