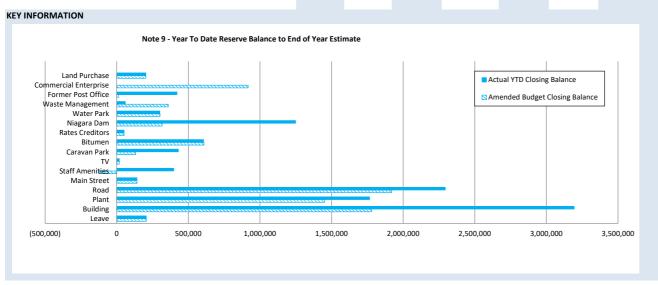

mer Post Office    | 420,512         | 1,677             | 205      | 0                 | 0            | (410,000)         | 0                    | 12,189            | 420,717                   |
| Commercial Enterprise | 0               | 4,787             | 0        | 913,221           | 0            | 0                 | 0                    | 918,008           | 0                         |
| Land Purchase         | 203,441         | 811               | 99       | 0                 | 0            | 0                 | 0                    | 204,252           | 203,540                   |
|                       | 11,335,845      | 50,000            | 5,537    | 1,213,221         | 0            | (4,294,927)       | 0                    | 8,304,139         | 11,341,382                |



# OPERATING ACTIVITIES NOTE 11 OTHER CURRENT LIABILITIES

| Other Current Liabilities                                                             | Note | Opening<br>Balance<br>1 Jul 2022 | Liability<br>Increase | Liability<br>Reduction | Closing<br>Balance<br>30 Sep 2022 |
|---------------------------------------------------------------------------------------|------|----------------------------------|-----------------------|------------------------|-----------------------------------|
|                                                                                       |      | \$                               | \$                    | \$                     | \$                                |
| Contract Liabilities                                                                  |