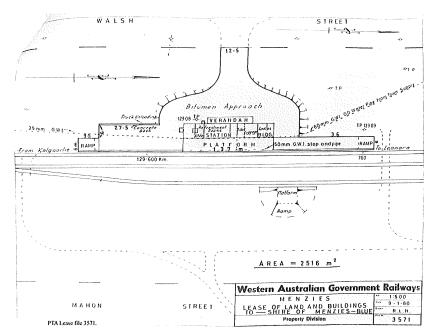

pply a suitable paint product. (white)
- Restore the timber, sanding and repainting may be adequate for many of the elements. Some doors require new panels- reconstruct to same specifications as the original.
- > Remove the electric stove from the kitchen.
- Remove or retain the sink unit. Upgrade the fixtures.

# SERVICES

Electrical/power: rewire throughout, do not chase walls. Include consideration of external lighting on the verandas, and to highlight the building at night.

Install necessary technology.

Air-conditioning: remove all air-conditioning units. Install new units in similar locations.

Plumbing/sewerage/septic.

Provide for universal access and user safety throughout.

Fitout for community function.

Costing estimates: conservation and re-purposing MENZIES RAILWAY STATION



Figure 1 Railway yard



Figure 2 1903 plan of the station building

Costing estimates: conservation and re-purposing MENZIES RAILWAY STATION

# **COST ESTIMATE**

Estimate based on reference to, and interpretation of, Rawlinsons, with reference to the scope of works recommended in the Conservation Management Strategy (CMS)

| Conservation Works                                                                                                                                                                                     | Cost estimate |
|--------------------------------------------------------------------------------------------------------------------------------------------------------------------------------------------------------|---------------|
| Administration