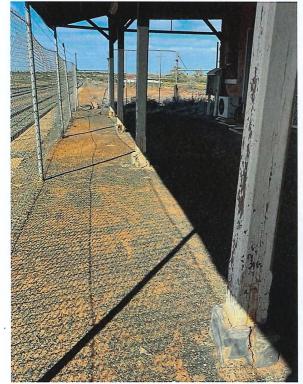

om the west front veranda through to the railway platform.



Photos 19, 20, 21 View of the luggage entrance looking to the east, showing the concrete floor, damaged gate that evidences previous interventions, and detail of the concrete floor.



Photos 22, 23, 24 Views in the luggage entrance showing the ceiling, door to the ticket office and detail of the wall condition above that door.



Photos 25, 26, 27 The arched window set, showing steel structural reinforcement, and pair of paneled entry doors into the luggage room off the railway platform.



Photos 29, 30, 31 The arched window set and pair of paneled entry doors into what was the refreshment room off the railway platform, showing timber damage and deterioration.









Photos 32, 33, 34, 35 The south end and views of the eas





Photos 36, 37, 38 View looking south down the platform showing the damaged posts, and details of damaged deteriorated veranda posts (typical).



Photos 39, 40, 41 Examples of vents and vent openings along the base of the platform wall. Photos 42, 43 Detail of the north end of the building showing piping into the water tank.



Photos 44, 45, 46 Interior: entry into Ladies room showing partition wall (right), ceiling detail, and otherside of the partition showing the intact fireplace.



Photos 47, 48, 49 Interior: Ladies room partitioned section on the west side- damaged ceiling vent, west frontage window, and window frame detail.



Photos 50, 51, 52 Interior: Ladies room toilet and detail of timber and wall damage (west wall), and laundry and shower (east end).



Photos 53, 54, 55,