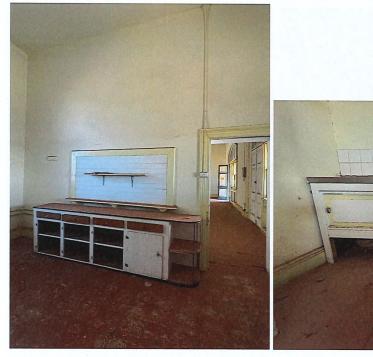

ail and floor damage. Inset- dado detail.



Photos 57, 58, 59 Interior: Door off luggage entrance into Ticket office showing west wall and gyprock north wall, and ceiling detail.



Photos 60, 61, 62 Interior: Luggage room showing arched window set, damage to wall and ceiling and at dado level.



Photos 63, 64, 65 Interior: Luggage room showing timber framed partiitons and ceiling damage. The second partition is where the original wall between the luggage room and refreshment room was located.





Photos 69, 70, 71, 72 Interior: Refreshment room showing arched window set, pulley detail, and hardware and timber detailing.





Photos 73, 74, 75 Interior: Refreshment room showing servery on south wall, timber floor damage at doorway through to the kitchen, kitchen side of the servery.







Photos 76, 77, 78, 79 Interior: kitchen showing north wall to Refreshment room, fireplace on south wall; sink unit and stove, and termite damaged window frame on the west.



Photos 80, 81, 82, 83 Interior: Stationmaster's room showing moisture damage to the ceiling in the northwest corner, moisture damage on the lower wall in the southeast corner, and the intact fireplace on the north wall.

# 3.0 LEVELS OF SIGNIFICANCE

CONSERVATION MANAGEMENT STRATEGY (Draft- May 2022)
Menzies Railway Station

The analysis of significance is determined within the following criteria determined by the Heritage Council to provide a standard against which all places are assessed.

Examination of the evidence reveals that certain constraints arise to ensure that the significance of the place is not dimin