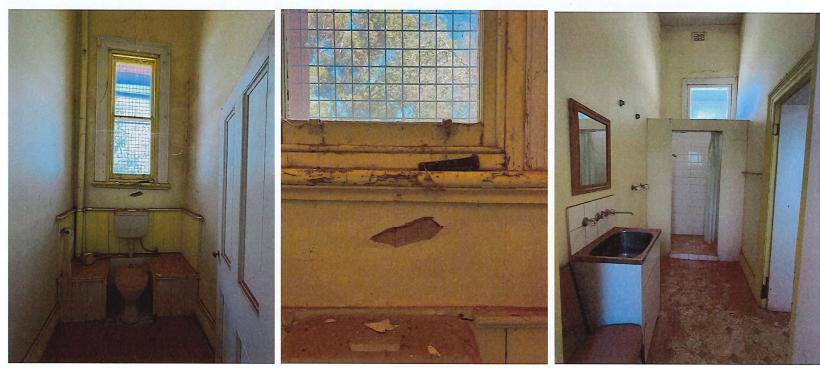

the refreshment room off the railway platform, showing timber damage and deterioration.









Photos 32, 33, 34, 35 The south end and views of the eas





Photos 36, 37, 38 View looking south down the platform showing the damaged posts, and details of damaged deteriorated veranda posts (typical).



Photos 39, 40, 41 Examples of vents and vent openings along the base of the platform wall. Photos 42, 43 Detail of the north end of the building showing piping into the water tank.



Photos 44, 45, 46 Interior: entry into Ladies room showing partition wall (right), ceiling detail, and otherside of the partition showing the intact fireplace.



Photos 47, 48, 49 Interior: Ladies room partitioned section on the west side- damaged ceiling vent, west frontage window, and window frame detail.



Photos 50, 51, 52 Interior: Ladies room toilet and detail of timber and wall damage (west wall), and laundry and shower (east end).



Photos 53, 54, 55, 56 Interior: entry off the platform into waiting room showing partition on the west side (left); doors detail and floor damage. Inset- dado detail.



Photos 57, 58, 59 Interior: Door off luggage entrance into Ticket office showing west wall and gyprock north wall, and ceiling detail.



Photos 60, 61, 62 Interior: Luggage room showing arched window set, damage to wall and ceiling and at dado level.



Photos 63, 64, 65 Interior: Luggage room showing timber framed partiitons and ceiling damage. The second partition is where the original wall between the luggage room and refreshment room was located.





Photos 69, 70, 71, 72 Interior: