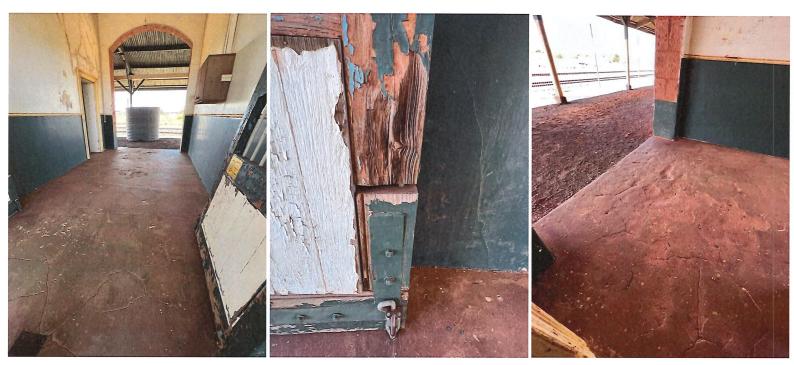

the rainwater tank, and split system airconditioners. Inset above: north end chimney.



Photos 8, 9,10, 11 View south across the west frontage showing the pair of doors into the waiting room, and the veranda over the central part of the frontage. The timber details of the veranda are very weathered and deteriorated as evidenced by the metal brackets supporting the juncture on the northwest corner.



Photos 12, 13, 14, 15 View south across the west frontage towards the south end showing the deteriorated timbers and gable infill, missing gutters, and seriously eroded stone chimney with inadequate flashings.

CONSERVATION MANAGEMENT STRATEGY (
Menzies Railway Station





Photos 16, 17, 18 The gated main entry, luggage entrance, from the west front veranda through to the railway platform.



Photos 19, 20, 21 View of the luggage entrance looking to the east, showing the concrete floor, damaged gate that evidences previous interventions, and detail of the concrete floor.



Photos 22, 23, 24 Views in the luggage entrance showing the ceiling, door to the ticket office and detail of the wall condition above that door.



Photos 25, 26, 27 The arched window set, showing steel structural reinforcement, and pair of paneled entry doors into the luggage room off the railway platform.



Photos 29, 30, 31 The arched window set and pair of paneled entry doors into what was the refreshment room off the railway platform, showing timber damage and deterioration.









Photos 32, 33, 34, 35 The south end and views of the eas





Photos 36, 37, 38 View looking south down the platform s