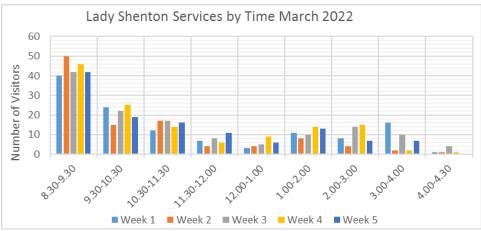

proval of this report have no conflicts of interest to declare |  |  |  |  |
| ATTACHMENT                     |                                        | Nil                                                                                                                   |  |  |  |  |

The purpose of this report is to advise Council of Community Service activities for the month of March 2022.

## **BACKGROUND:**

The Lady Shenton Building accommodates the Community Resource Centre, Menzies Visitor Centre and the Menzies Caravan Park management.

The Youth Centre Ngalipaku Building forms a key part of the Menzies Youth and Community Precinct and operates as a space to host youth and community events.

## **COMMENT:**

## **Lady Shenton**

Lady Shenton received 608 visitors in March 2022.





## Caravan Park

There were 111 caravan park bookings and revenue was down by 0.6 per cent to \$5,854.51 in March 2022.



Note: Shire of Menzies' properties revenue includes Caravan Park's Cabins (x2), 12A Walsh and 29A Shenton St.

The above chart is representative of information sought by the council comparing income to expenditure for the current financial year.

Annual takings for the Shire of Menzies Properties Year 2021-22:

|           | Cabin A     | Cabin B     | 12A<br>Walsh | 29A<br>Shenton | Accounts   | Caravan Park | Total        | Consultants |
|-----------|-------------|-------------|--------------|----------------|------------|--------------|--------------|-------------|
|           |             |             | vvaisii      | Silenton       |            |