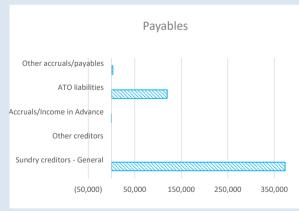

#### **TABLE OF CONTENTS**

| Monthly Summary Information 3 - |                                                |    |  |  |  |  |  |
|---------------------------------|------------------------------------------------|----|--|--|--|--|--|
| Key Terms a                     | nd Descriptions - Statutory Reporting Programs | 6  |  |  |  |  |  |
| Statement o                     | Statement of Financial Activity by Program     |    |  |  |  |  |  |
| Key Terms a                     | nd Descriptions - Nature or Type Descriptions  | 8  |  |  |  |  |  |
| Statement o                     | f Financial Activity by Nature or Type         | 9  |  |  |  |  |  |
| Note 1                          | Adjusted Net Current Assets                    | 10 |  |  |  |  |  |
| Note 2                          | Cash and Financial Assets                      | 11 |  |  |  |  |  |
| Note 3                          | Receivables                                    | 12 |  |  |  |  |  |
| Note 4                          | Other Current Assets                           | 13 |  |  |  |  |  |
| Note 5                          | Payables                                       | 14 |  |  |  |  |  |
| Note 6                          | Rating Revenue                                 | 15 |  |  |  |  |  |
| Note 7                          | Disposal of Assets                             | 16 |  |  |  |  |  |
| Note 8                          | Capital Acquisitions                           | 17 |  |  |  |  |  |
| Note 9                          | Borrowings and Financing                       | 20 |  |  |  |  |  |
| Note 10                         | Reserves                                       | 21 |  |  |  |  |  |
| Note 11                         | Other Current Liabilities                      | 22 |  |  |  |  |  |
| Note 12                         | Operating Grants and Contributions             | 23 |  |  |  |  |  |
| Note 13                         | Non-Operating Grants and Contributions         | 24 |  |  |  |  |  |
| Note 14                         | Bonds & Depoits and Trust Fund                 | 25 |  |  |  |  |  |
| Note 15                         | Explanation of Material Variances              | 26 |  |  |  |  |  |
| Note 16                         | Budget Amendments                              | 27 |  |  |  |  |  |