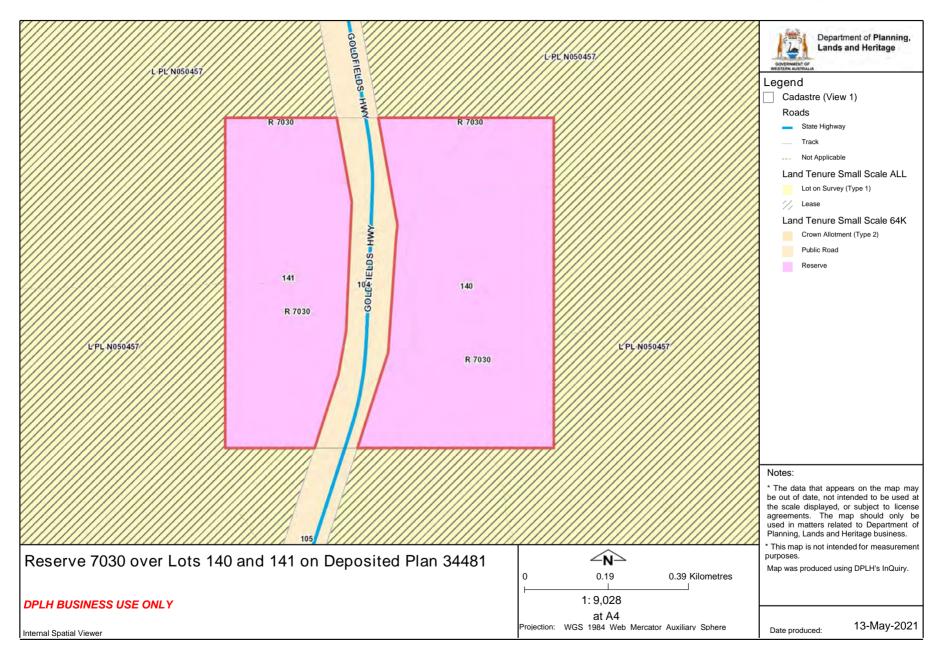

|    | 14.7 ARTS ADVISORY GROUP - MINUTES APRIL 2022             | 189 |
|----|-----------------------------------------------------------|-----|
| 15 | ELECTED MEMBER MOTION OF WHICH PREVIOUS NOTICE HAS BEEN   |     |
|    | GIVEN                                                     | 192 |
| 16 | NEW BUSINESS OF AN URGENT NATURE INTRODUCED BY DECISION O | F   |
|    | THE MEETING                                               | 192 |
| 17 | BEHIND CLOSED DOORS - CONFIDENTIAL REPORTS                | 192 |
| 18 | NEXT MEETING                                              | 192 |
| 19 | CLOSURE OF MEETING                                        | 192 |