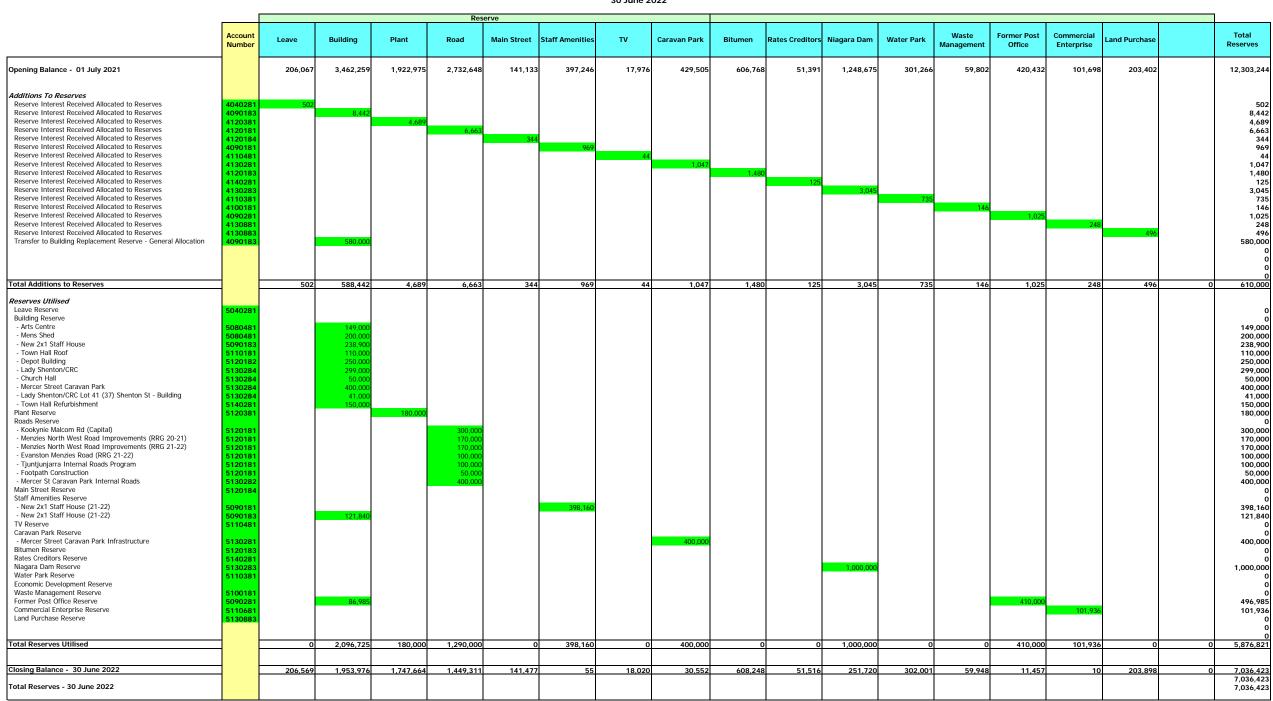

#### **TABLE OF CONTENTS**

| Monthly Summary Information 3 - |                                                |    |  |  |  |  |  |
|---------------------------------|------------------------------------------------|----|--|--|--|--|--|
| Key Terms a                     | nd Descriptions - Statutory Reporting Programs | 6  |  |  |  |  |  |
| Statement o                     | Statement of Financial Activity by Program     |    |  |  |  |  |  |
| Key Terms a                     | nd Descriptions - Nature or Type Descriptions  | 8  |  |  |  |  |  |
| Statement o                     | f Financial Activity by Nature or Type         | 9  |  |  |  |  |  |
| Note 1                          | Adjusted Net Current Assets                    | 10 |  |  |  |  |  |
| Note 2                          | Cash and Financial Assets                      | 11 |  |  |  |  |  |
| Note 3                          | Receivables                                    | 12 |  |  |  |  |  |
| Note 4                          | Other Current Assets                           | 13 |  |  |  |  |  |
| Note 5                          | Payables                                       | 14 |  |  |  |  |  |
| Note 6                          | Rating Revenue                                 | 15 |  |  |  |  |  |
| Note 7                          | Disposal of Assets                             | 16 |  |  |  |  |  |
| Note 8                          | Capital Acquisitions                           | 17 |  |  |  |  |  |
| Note 9                          | Borrowings and Financing                       | 20 |  |  |  |  |  |
| Note 10                         | Reserves                                       | 21 |  |  |  |  |  |
| Note 11                         | Other Current Liabilities                      | 22 |  |  |  |  |  |
| Note 12                         | Operating Grants and Contributions             | 23 |  |  |  |  |  |
| Note 13                         | Non-Operating Grants and Contributions         | 24 |  |  |  |  |  |
| Note 14                         | Bonds & Depoits and Trust Fund                 | 25 |  |  |  |  |  |
| Note 15                         | Explanation of Material Variances              | 26 |  |  |  |  |  |
| Note 16                         | Budget Amendments                              | 27 |  |  |  |  |  |