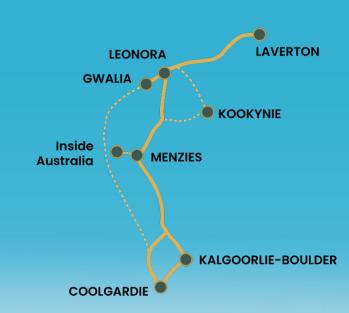

ar free camping sites in the Shire like Niagra Dam, Kookynie and Lake Ballard.

#### **Regional Visitors**

TourismWA reports that between July 2016 and June 2020 Australia's Golden Outback averaged 1.17 million visitors per annum, adding \$2.4 billion to the region's economy during the same period.<sup>1</sup>

The majority of visitors to Australia's Golden Outback are WA residents aged 15 years and over who spent a minimum of one night away, at lease 40km from their home. These intrastate visitors make up 86% of the visitor market, spending an average of \$471 million per annum.

ource.

Australia Council for the Arts. International Arts Tourism: Connectina cultures (2018)

Kookynie

Kookynie

Marapoi

Marapoi

Great Victoria Desen
Nature Reserve

Toursin Development Strategy

Regional



Source: Golden Quest Discovery Trail

The Northern Goldfields region covers over 678,000 km² and comprises the Shires of Menzies, Leonora, Laverton, Wiluna and Ngaanyatjarraku Shires. The Northern Goldfields forms a part of Australia's Golden Outback, as defined by Tourism WA, which extends from the Tropic of Capricorn in the north, Moora in the West, and Esperance in the South and across to the South Australian border.

Within the wider Goldfields region, including the Shire of Dundas and Shire of Coolgardie, the City of Kalgoorlie-Boulder is considered the regional visitation hub, as it is well serviced and easily accessible from Perth. In particular it is accessible by daily commercial flights, passenger rail services and via the Great Eastern Highway, as the main arterial road to the