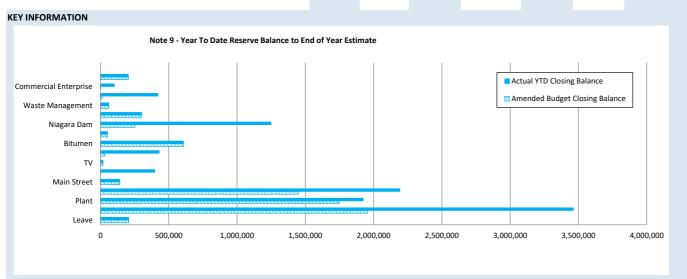

#### **KEY INFORMATION**

#### Items of Significance

The material variance adopted by the Shire for the 2021/22 year is \$25,000 and 10%. The following selected items have been highlighted due to the amount of the variance to the budget or due to the nature of the revenue/expenditure. A full listing and explanation of all items considered of significant/material variance is disclosed in Note 15.