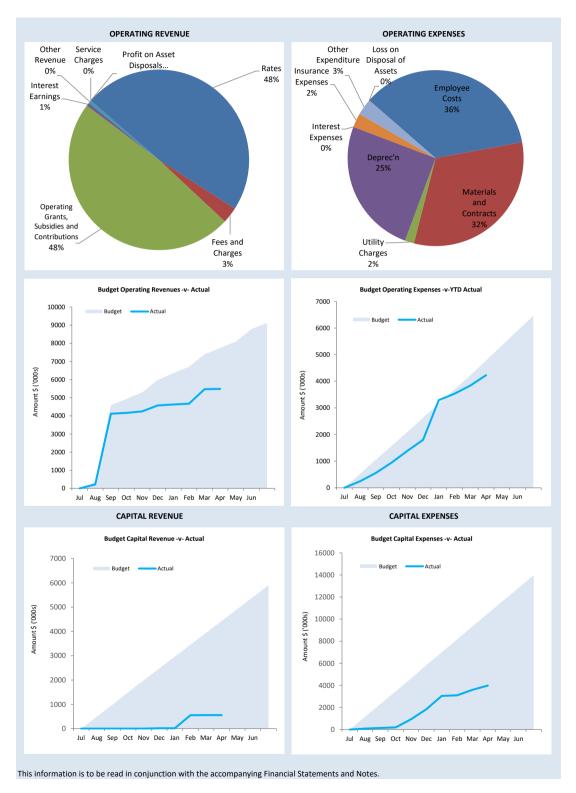

#### **SUMMARY GRAPHS**

|                                                               | %           |               |            |            |              |
|---------------------------------------------------------------|-------------|---------------|------------|------------|--------------|
|                                                               | Collected / | Amended       | Amended    |            | Variance     |
|                                                               | Completed   | Annual Budget | YTD Budget | YTD Actual | (Under)/Over |
| Significant Projects                                          |             |               |            |            |              |
| Arts Centre                                                   | 1%          | 230,000       | 172,503    | 2,727      | 169,776      |
| Men's Shed                                                    | 0%          | 200,000       | 149,994    | 0          | 149,994      |
| New 2x1 Staff House - Building (Capital)                      | 3%          | 238,900       | 179,163    | 7,694      | 171,469      |
| New 2x1 Staff House (21-22)                                   | 0%          | 520,000       | 389,988    | 0          | 389,988      |
| Old Post Office House Lot 102 (33) Walsh St - Building (Capit |             | 1,000,000     | 749,979    | 28,589     | 721,390      |
| Town Hall (Hall) - Building (Capital)                         | 0%          | 110,000       | 82,494     | 0          | 82,494       |
| Old Butcher Shop Lot 1094 (53) Shenton St - Building (Capita  | 97%         | 200,000       | 149,985    | 193,792    | (43,807)     |
| Depot - Building (Capital)                                    | 71%         | 250,000       | 187,488    | 178,696    | 8,792        |
| Lady Shenton/CRC Lot 41 (37) Shenton St - Building (Capital)  | 11%         | 340,000       | 254,997    | 35,854     | 219,143      |
| Mercer Street Caravan Park Infrastructure                     | 4%          | 1,800,000     | 1,349,982  | 79,913     | 1,270,069    |
| Tjunjuntjara CCTV                                             | 40%         | 140,000       | 105,003    | 55,745     | 49,258       |
| Backhoe Replacement                                           | 26%         | 140,000       | 105,003    | 36,149     | 68,854       |
| Program Reseal                                                | 0%          | 200,000       | 149,994    | 0          | 149,994      |
| Kookynie Malcom Rd (Capital)                                  | 0%          | 300,000       | 225,000    | 0          | 225,000      |
| Tjuntjunjarra Access Rd (Capital) 20-21                       | 100%        | 231,327       | 173,493    | 231,327    | (57,834)     |
| Tjuntjunjarra Internal Roads Program (20-21)                  | 0%          | 100,000       | 74,997     | 0          | 74,997       |
| Tjuntjunjarra Access Rd (R2R)                                 | 100%        | 88,443        | 66,330     | 88,443     | (22,113)     |
| Tjunjuntjara Access Road (R2R 20-21)                          | 100%        | 499,901       | 374,922    | 499,900    | (124,978)    |
| Tjunjuntjara Access Road (R2R 21-22)                          | 100%        | 190,000       | 142,497    | 190,000    | (47,503)     |
| Menzies North West Rd (R2R)                                   | 100%        | 600,000       | 450,000    | 598,975    | (148,975)    |
| Yarri Road (RRG 21-22)                                        | 0%          | 142,500       | 106,875    | 0          | 106,875      |
| Tjuntjunjarra Access Rd (RRG)                                 | 89%         | 80,000        | 59,994     | 70,885     | (10,891)     |
| Menzies North West Road Improvements (RRG 20-21)              | 100%        | 510,000       | 382,500    | 510,000    | (127,500)    |
| Menzies North West Road Improvements (RRG 21-22)              | 161%        | 142,500       | 106,875    | 230,070    | (123,195)    |
| Menzies North West Road Improvements (RRG 21-22)              | 32%         | 510,000       | 382,500    | 162,257    | 220,243      |
| Evanston Menzies Road (RRG 21-22)                             | 0%          | 300,000       | 225,000    | 0          | 225,000      |
| Tjuntjuntjarra Access Road (Indigenous Community Access F     |             | 240,000       | 180,000    | 236,322    | (56,322)     |
| LRCI Projects Phase 3 - Budgeting Purposes Only               | 0%          | 1,094,890     | 821,160    | 0          | 821,160      |
| Evanston Road (LRCI 20-21)                                    | 49%         | 450,000       | 337,500    | 221,735    | 115,765      |
| Marmion Village Reserve Improvements                          | 0%          | 68,633        | 68,633     | 221,733    | 68,633       |
| Tjuntjunjarra Playground                                      | 99%         | 97,445        | 73,080     | 96,799     | (23,719)     |
| Tjuntjunjarra Cemetery Shade                                  | 89%         | 50,000        | 37,494     | 44,319     | (6,825)      |
| Marmion Village - Access Road                                 | 3%          | 200,000       | 149,994    | 6,636      | 143,358      |
| Kookynie Fencing                                              | 5%<br>0%    | 490,500       | 367,875    | 0,030      | 367,875      |
| Pilot Activated Lighting - Tjunjuntjara                       | Unbudgeted  | 490,300       | 307,873    | 0          | 307,873      |
| Town Dam Upgrade                                              | 0%          | 20,000        | 14.994     | 0          | 14.994       |
|                                                               | 0%          | ,             | ,          |            | ,            |
| Niagra Dam Capital Works                                      | 0%          | 1,000,000     | 749,979    | 4,695      | 745,284      |
| Grants, Subsidies and Contributions                           |             |               |            |            |              |
| Operating Grants, Subsidies and Contributions                 | 66%         | 1,697,715     | 1,273,308  | 1,121,544  | (151,764)    |
| Non-operating Grants, Subsidies and Contributions             | 13%         | 3,485,806     | 2,614,473  | 451,000    | (2,163,473)  |
|                                                               | 30%         | 5,183,521     | 3,887,781  | 1,572,544  | (2,315,237)  |
| Rates Levied                                                  | 102%        | 3,556,470     | 3,556,469  | 3,612,652  | 56,183       |

<sup>%</sup> Compares current ytd actuals to annual budget

| Financial Position                 |      | Prior Year<br>31 March 2021 |            |    | Current Year<br>31 March 2022 |  |  |
|------------------------------------|------|-----------------------------|------------|----|-------------------------------|--|--|
| Adjusted Net Current Assets        | 77%  | \$                          | 3,303,233  | \$ | 2,549,142                     |  |  |
| Cash and Equivalent - Unrestricted | 108% | \$                          | 2,916,492  | \$ | 3,152,600                     |  |  |
| Cash and Equivalent - Restricted   | 99%  | \$                          | 11,904,635 | \$ | 11,764,149                    |  |  |
| Receivables - Rates                | 105% | \$                          | 737,682    | \$ | 775,069                       |  |  |
| Receivables - Other                | 455% | \$                          | 64,987     | \$ | 295,649                       |  |  |
| Payables                           | 635% | \$                          | 84,800     | \$ | 538,496                       |  |  |