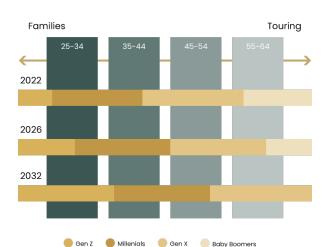

ally aged 60+ and travel both intrastate and interstate with caravans or campervans. In contrast to Baby Boomers this subsection is generally considered more budget conscious and less likely to spend money on accommodation, i.e. preferring free camping or renting a site in a local caravan park instead of booking a hotel room or luxury accommodation. 'Grey Nomands' are also less likely to invest in other areas of the local economy like restaurants, bars and eateries as they are often self-contained, preparing their own meals in their caravan/campervan.

Vousin Development Strategy

Whilst an important economic source at present, it should be noted that due to national generational shift, these markets will become less important to future strategies.

### **Generational Shift** 2022 - 2032



11

Page 129 of Ordinary Meeting of Council - 28 April 2022

# New Visitor Markets

#### **Millenials**

Generational shift within the Australian population means that half of all tourism spending will be made by Millennials by 2025, as such this is a key market for tourism over the next 10 years. Millennials are more likely to seek out unique accommodation options and are more willing to spend their travel budget on quality food and experiential activities, rather than luxury hotels and traditional tourism products.

It is important to note, that within this market sector there are many subsections, such as young families, couples with no children and group getaways, however, they all have similar underlaying motivations for travel: escaping the city, discovering new places, seeking out