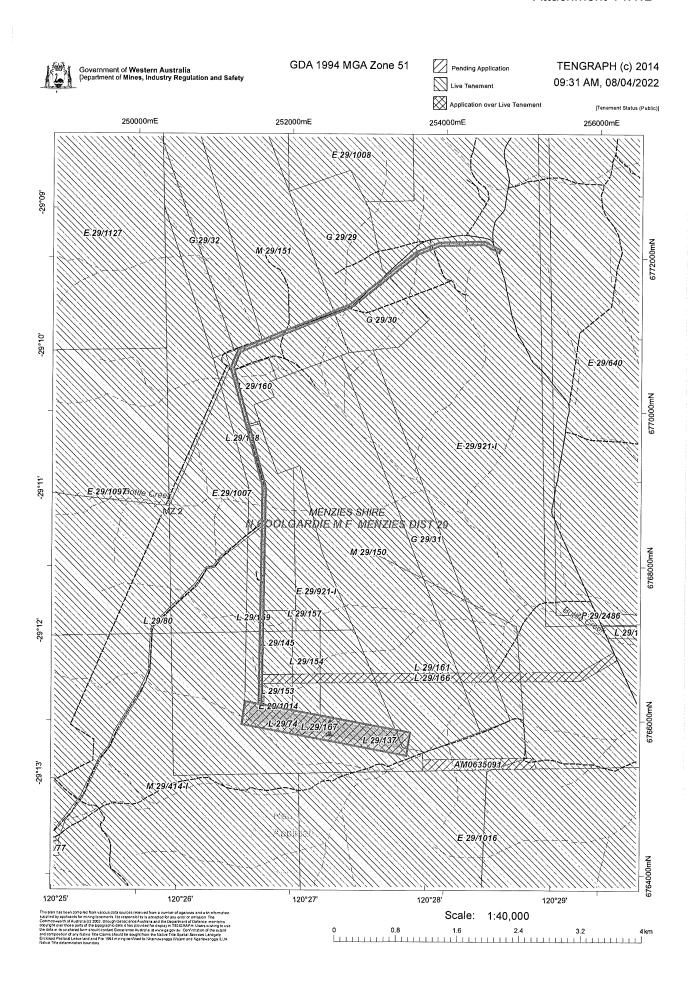

ogramme, estimated cost of exploration and technical and financial ability of the applicant(s).

#### Note 2: PROSPECTING/MISCELLANEOUS LICENCE AND MINING/GENERAL PURPOSE LEASE

This application form shall be accompanied by a map on which are clearly delineated the boundaries of the area applied for.

#### Note 3: GROUND AVAILABILITY

- The onus is on the applicant to ensure that ground is available to be marked out and/or applied for.
- The following action should be taken to ascertain ground availability: (a) public plan search; (b) register search; (c) ground inspection.

#### Note 4: ALL APPLICATIONS OVER PRIVATE LAND

The period for lodgement of an objection is within 21 days of service of this notice, or the date noted above for lodging objections, whichever is the longer period.





| 14.2                           | Compliance Cale | ndar update for March 2022                                                                                            |  |  |  |  |
|--------------------------------|-----------------|-----------------------------------------------------------------------------------------------------------------------|--|--|--|--|
| LOCATION                       |                 | Shire of Menzies                                                                                                      |  |  |  |  |
| APPLICAN                       | Т               | Internal                                                                                                              |  |  |  |  |
| DOCUMEN                        | T REF           | NAM64