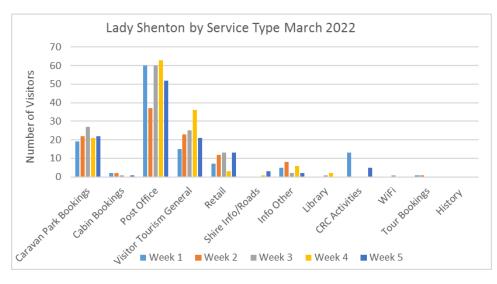

approval of this report have no conflicts of interest to declare |  |  |  |  |
| ATTACHMENT                     |                                        | Nil                                                                                                                   |  |  |  |  |

The purpose of this report is to advise Council of Community Service activities for the month of March 2022.

## **BACKGROUND:**

The Lady Shenton Building accommodates the Community Resource Centre, Menzies Visitor Centre and the Menzies Caravan Park management.

The Youth Centre Ngalipaku Building forms a key part of the Menzies Youth and Community Precinct and operates as a space to host youth and community events.

## **COMMENT:**

## **Lady Shenton**

Lady Shenton received 608 visitors in March 2022.





## Caravan Park

There were 111 caravan park bookings and revenue was down by 0.6 per cent to \$5,854.51 in March 2022.



Note: Shire of Menzies' properties revenue includes Caravan Park's Cabins (x2), 12A Walsh and 29A Shenton St.

The above chart is representative of information sought by the council comparing income to expenditure for the current financial year.

Annual takings for the Shire of Menzies Properties Year 2021-22:

|           | Cabin A     | Cabin B     | 12A<br>Walsh | 29A<br>Shenton | Accounts   | Caravan Park | Total        | Consultants |
|-----------|-------------|-------------|--------------|----------------|------------|--------------|--------------|-------------|
|           |             |             | vvaisii      | Silenton       |            |