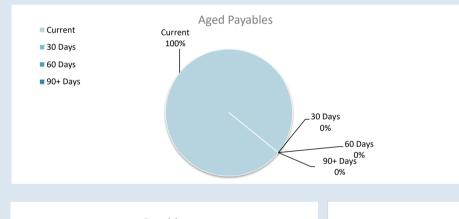

<sup>%</sup> Compares current ytd actuals to annual budget

| Financial Position                 |      | Prior Year<br>31 March 2021 |            |    | Current Year<br>31 March 2022 |  |  |
|------------------------------------|------|-----------------------------|------------|----|-------------------------------|--|--|
| Adjusted Net Current Assets        | 77%  | \$                          | 3,303,233  | \$ | 2,549,142                     |  |  |
| Cash and Equivalent - Unrestricted | 108% | \$                          | 2,916,492  | \$ | 3,152,600                     |  |  |
| Cash and Equivalent - Restricted   | 99%  | \$                          | 11,904,635 | \$ | 11,764,149                    |  |  |
| Receivables - Rates                | 105% | \$                          | 737,682    | \$ | 775,069                       |  |  |
| Receivables - Other                | 455% | \$                          | 64,987     | \$ | 295,649                       |  |  |
| Payables                           | 635% | \$                          | 84,800     | \$ | 538,496                       |  |  |