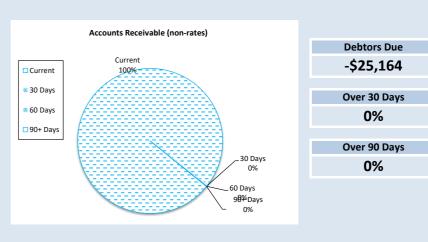

<sup>%</sup> Compares current ytd actuals to annual budget

| Financial Position                 |      | Prior Year<br>31 March 2021 |            |    | Current Year<br>31 March 2022 |  |  |
|------------------------------------|------|-----------------------------|------------|----|-------------------------------|--|--|
| Adjusted Net Current Assets        | 77%  | \$                          | 3,303,233  | \$ | 2,549,142                     |  |  |
| Cash and Equivalent - Unrestricted | 108% | \$                          | 2,916,492  | \$ | 3,152,600                     |  |  |
| Cash and Equivalent - Restricted   | 99%  | \$                          | 11,904,635 | \$ | 11,764,149                    |  |  |
| Receivables - Rates                | 105% | \$                          | 737,682    | \$ | 775,069                       |  |  |
| Receivables - Other                | 455% | \$                          | 64,987     | \$ | 295,649                       |  |  |
| Payables                           | 635% | \$                          | 84,800     | \$ | 538,496                       |  |  |