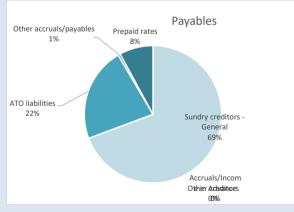

#### **TABLE OF CONTENTS**

| Monthly Summary Information 3 - |                                                |    |  |  |  |  |  |
|---------------------------------|------------------------------------------------|----|--|--|--|--|--|
| Key Terms a                     | nd Descriptions - Statutory Reporting Programs | 6  |  |  |  |  |  |
| Statement o                     | Statement of Financial Activity by Program     |    |  |  |  |  |  |
| Key Terms a                     | nd Descriptions - Nature or Type Descriptions  | 8  |  |  |  |  |  |
| Statement o                     | f Financial Activity by Nature or Type         | 9  |  |  |  |  |  |
| Note 1                          | Adjusted Net Current Assets                    | 10 |  |  |  |  |  |
| Note 2                          | Cash and Financial Assets                      | 11 |  |  |  |  |  |
| Note 3                          | Receivables                                    | 12 |  |  |  |  |  |
| Note 4                          | Other Current Assets                           | 13 |  |  |  |  |  |
| Note 5                          | Payables                                       | 14 |  |  |  |  |  |
| Note 6                          | Rating Revenue                                 | 15 |  |  |  |  |  |
| Note 7                          | Disposal of Assets                             | 16 |  |  |  |  |  |
| Note 8                          | Capital Acquisitions                           | 17 |  |  |  |  |  |
| Note 9                          | Borrowings and Financing                       | 20 |  |  |  |  |  |
| Note 10                         | Reserves                                       | 21 |  |  |  |  |  |
| Note 11                         | Other Current Liabilities                      | 22 |  |  |  |  |  |
| Note 12                         | Operating Grants and Contributions             | 23 |  |  |  |  |  |
| Note 13                         | Non-Operating Grants and Contributions         | 24 |  |  |  |  |  |
| Note 14                         | Bonds & Depoits and Trust Fund                 | 25 |  |  |  |  |  |
| Note 15                         | Explanation of Material Variances              | 26 |  |  |  |  |  |
| Note 16                         | Budget Amendments                              | 27 |  |  |  |  |  |