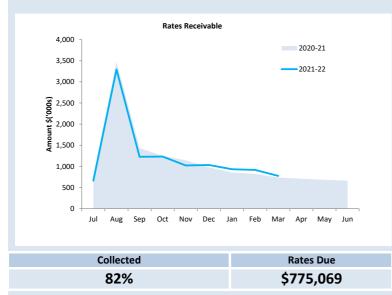

<sup>%</sup> Compares current ytd actuals to annual budget

| Financial Position                 |      | Prior Year<br>31 March 2021 |            |    | Current Year<br>31 March 2022 |  |  |
|------------------------------------|------|-----------------------------|------------|----|-------------------------------|--|--|
| Adjusted Net Current Assets        | 77%  | \$                          | 3,303,233  | \$ | 2,549,142                     |  |  |
| Cash and Equivalent - Unrestricted | 108% | \$                          | 2,916,492  | \$ | 3,152,600                     |  |  |
| Cash and Equivalent - Restricted   | 99%  | \$                          | 11,904,635 | \$ | 11,764,149                    |  |  |
| Receivables - Rates                | 105% | \$                          | 737,682    | \$ | 775,069                       |  |  |
| Receivables - Other                | 455% | \$                          | 64,987     | \$ | 295,649                       |  |  |
| Payables                           | 635% | \$                          | 84,800     | \$ | 538,496                       |  |  |