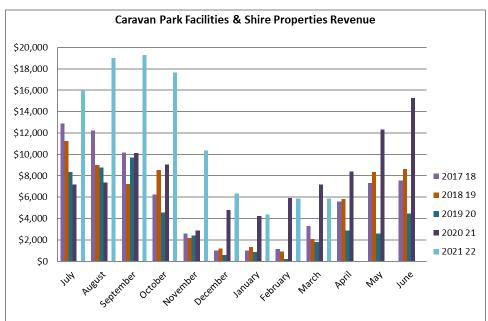

| Nil                                                                                                                   |  |  |  |  |

The purpose of this report is to advise Council of Community Service activities for the month of March 2022.

## **BACKGROUND:**

The Lady Shenton Building accommodates the Community Resource Centre, Menzies Visitor Centre and the Menzies Caravan Park management.

The Youth Centre Ngalipaku Building forms a key part of the Menzies Youth and Community Precinct and operates as a space to host youth and community events.

## **COMMENT:**

## **Lady Shenton**

Lady Shenton received 608 visitors in March 2022.





## Caravan Park

There were 111 caravan park bookings and revenue was down by 0.6 per cent to \$5,854.51 in March 2022.



Note: Shire of Menzies' properties revenue includes Caravan Park's Cabins (x2), 12A Walsh and 29A Shenton St.

The above chart is representative of information sought by the council comparing income to expenditure for the current financial year.

Annual takings for the Shire of Menzies Properties Year 2021-22:

|           | Cabin A     | Cabin B     | 12A<br>Walsh | 29A<br>Shenton | Accounts   | Caravan Park | Total        | Consultants |
|-----------|-------------|-------------|--------------|----------------|------------|--------------|--------------|-------------|
|           |             |             | vvaisii      | Silenton       |            |              | (Monthly)    | Consultants |
| Jul-21    | \$3,938.00  | \$5,148.00  |              | \$396.00       |            | \$11,