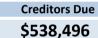

<sup>%</sup> Compares current ytd actuals to annual budget

| Financial Position                 |      | Prior Year<br>31 March 2021 |            |    | Current Year<br>31 March 2022 |  |  |
|------------------------------------|------|-----------------------------|------------|----|-------------------------------|--|--|
| Adjusted Net Current Assets        | 77%  | \$                          | 3,303,233  | \$ | 2,549,142                     |  |  |
| Cash and Equivalent - Unrestricted | 108% | \$                          | 2,916,492  | \$ | 3,152,600                     |  |  |
| Cash and Equivalent - Restricted   | 99%  | \$                          | 11,904,635 | \$ | 11,764,149                    |  |  |
| Receivables - Rates                | 105% | \$                          | 737,682    | \$ | 775,069                       |  |  |
| Receivables - Other                | 455% | \$                          | 64,987     | \$ | 295,649                       |  |  |
| Payables                           | 635% | \$                          | 84,800     | \$ | 538,496                       |  |  |