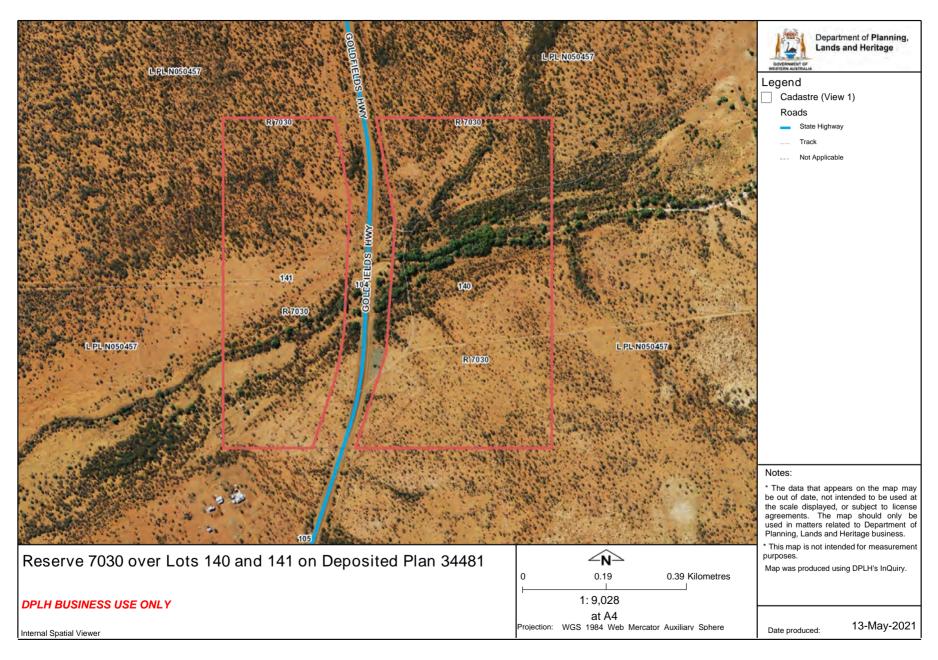

|    | 14.7 ARTS ADVISORY GROUP - MINUTES APRIL 2022             | 189 |
|----|-----------------------------------------------------------|-----|
| 15 | ELECTED MEMBER MOTION OF WHICH PREVIOUS NOTICE HAS BEEN   |     |
|    | GIVEN                                                     | 192 |
| 16 | NEW BUSINESS OF AN URGENT NATURE INTRODUCED BY DECISION O | F   |
|    | THE MEETING                                               | 192 |
| 17 | BEHIND CLOSED DOORS - CONFIDENTIAL REPORTS                | 192 |
| 18 | NEXT MEETING                                              | 192 |
| 19 | CLOSURE OF MEETING                                        | 192 |