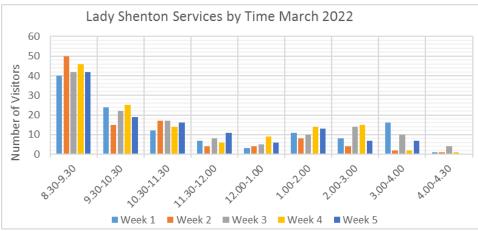

pproval of this report have no conflicts of interest to declare |  |  |  |  |
| ATTACHME                       | NT                                     | Nil                                                                                                                   |  |  |  |  |

The purpose of this report is to advise Council of Community Service activities for the month of March 2022.

## **BACKGROUND:**

The Lady Shenton Building accommodates the Community Resource Centre, Menzies Visitor Centre and the Menzies Caravan Park management.

The Youth Centre Ngalipaku Building forms a key part of the Menzies Youth and Community Precinct and operates as a space to host youth and community events.

## **COMMENT:**

# **Lady Shenton**

Lady Shenton received 608 visitors in March 2022.





# Caravan Park

There were 111 caravan park bookings and revenue was down by 0.6 per cent to \$5,854.51 in March 2022.



Note: Shire of Menzies' properties revenue includes Caravan Park's Cabins (x2), 12A Walsh and 29A Shenton St.

The above chart is representative of information sought by the council comparing income to expenditure for the current financial year.

Annual takings for the Shire of Menzies Properties Year 2021-22:

|           | Cabin A     | Cabin B     | 12A<br>Walsh | 29A<br>Shenton | Accounts   | Caravan Park | Total<br>(Monthly) | Consultants |
|-----------|-------------|-------------|--------------|----------------|------------|--------------|--------------------|-------------|
| Jul-21    | \$3,938.00  | \$5,148.00  |              | \$396.00       |            | \$