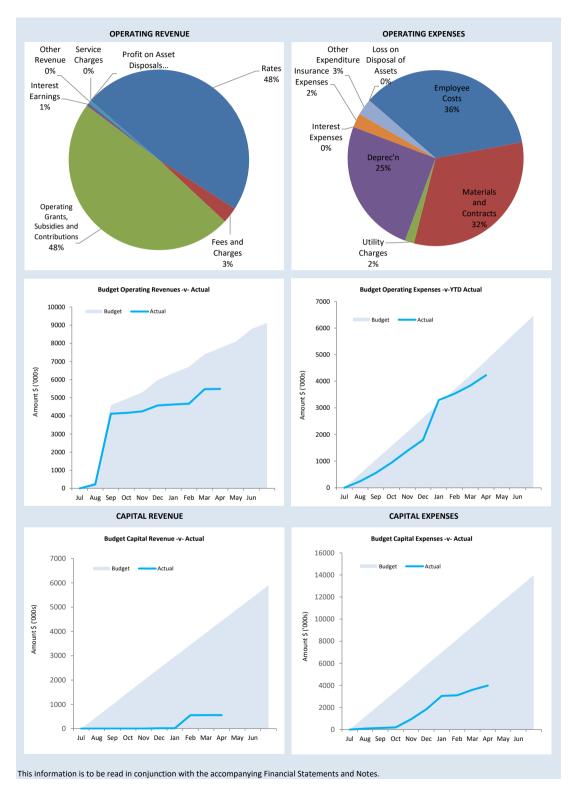

# **SUMMARY GRAPHS**

### Items of Significance

The material variance adopted by the Shire for the 2021/22 year is \$25,000 and 10%. The following selected items have been highlighted due to the amount of the variance to the budget or due to the nature of the revenue/expenditure. A full listing and explanation of all items considered of significant/material variance is disclosed in Note 15.

|                                                               | %           |               |            |            |              |
|---------------------------------------------------------------|-------------|---------------|------------|------------|--------------|
|                                                               | Collected / | Amended       | Amended    |            | Variance     |
|                                                               | Completed   | Annual Budget | YTD Budget | YTD Actual | (Under)/Over |
| Significant Projects                                          |             |               |            |            |              |
| Arts Centre                                                   | 1%          | 230,000       | 172,503    | 2,727      | 169,776      |
| Men's Shed                                                    | 0%          | 200,000       | 149,994    | 0          | 149,994      |
| New 2x1 Staff House - Building (Capital)                      | 3%          | 238,900       | 179,163    | 7,694      | 171,469      |
| New 2x1 Staff House (21-22)                                   | 0%          | 520,000       | 389,988    | 0          | 389,988      |
| Old Post Office House Lot 102 (33) Walsh St - Building (Capit |             | 1,000,000     | 749,979    | 28,589     | 721,390      |
| Town Hall (Hall) - Building (Capital)                         | 0%          | 110,000       | 82,494     | 0          | 82,494       |
| Old Butcher Shop Lot 1094 (53) Shenton St - Building (Capita  | 97%         | 200,000       | 149,985    | 193,792    | (43,807)     |
| Depot - Building (Capital)                                    | 71%         | 250,000       | 187,488    | 178,696    | 8,792        |
| Lady Shenton/CRC Lot 41 (37) Shenton St - Building (Capital)  | 11%         | 340,000       | 254,997    | 35,854     | 219,143      |
| Mercer Street Caravan Park Infrastructure                     | 4%          | 1,800,000     | 1,349,982  | 79,913     | 1,270,069    |
| Tjunjuntjara CCTV                                             | 40%         | 140,000       | 105,003    | 55,745     | 49,258       |
| Backhoe Replacement                                           | 26%         | 140,000       | 105,003    | 36,149     | 68,854       |
| Program Reseal                                                | 0%          | 200,000       | 149,994    | 0          | 149,994      |
| Kookynie Malcom Rd (Capital)                                  | 0%          | 300,000       | 225,000    | 0          | 225,000      |
| Tjuntjunjarra Access Rd (Capital) 20-21                       | 100%        | 231,327       | 173,493    | 231,327    | (57,834)     |
| Tjuntjunjarra Internal Roads Program (20-21)                  | 0%          | 100,000       | 74,997     | 0          | 74,997       |
| Tjuntjunjarra Access Rd (R2R)                                 | 100%        | 88,443        | 66,330     | 88,443     | (22,113)     |
| Tjunjuntjara Access Road (R2R 20-21)                          | 100%        | 499,901       | 374,922    | 499,900    | (124,978)    |
| Tjunjuntjara Access Road (R2R 21-22)                          | 100%        | 190,000       | 142,497    | 190,000    | (47,503)     |
| Menzies North West Rd (R2R)                                   | 100%        | 600,000       | 450,000    | 598,975    | (148,975)    |
| Yarri Road (RRG 21-22)                                        | 0%          | 142,500       | 106,875    | 0          | 106,875      |
| Tjuntjunjarra Access Rd (RRG)                                 | 89%         | 80,000        | 59,994     | 70,885     | (10,891)     |
| Menzies North West Road Improvements (RRG 20-21)              | 100%        | 510,000       | 382,500    | 510,000    | (127,500)    |
| Menzies North West Road Improvements (RRG 21-22)              | 161%        | 142,500       | 106,875    | 230,070    | (123,195)    |
| Menzies North West Road Improvements (RRG 21-22)              | 32%         | 510,000       | 382,500    | 162,257    | 220,243      |
| Evanston Menzies Road (RRG 21-22)                             | 0%          | 300,000       | 225,000    | 0          | 225,000      |
| Tjuntjuntjarra Access Road (Indigenous Community Access F     |             | 240,000       | 180,000    | 236,322    | (56,322)     |
| LRCI Projects Phase 3 - Budgeting Purposes Only               | 0%          | 1,094,890     | 821,160    | 0          | 821,160      |
| Evanston Road (LRCI 20-21)                                    | 49%         | 450,000       | 337,500    | 221,735    | 115,765      |
| Marmion Village Reserve Improvements                          | 0%          | 68,633        | 68,633     | 221,733    | 68,633       |
| Tjuntjunjarra Playground                                      | 99%         | 97,445        | 73,080     | 96,799     | (23,719)     |
| Tjuntjunjarra Cemetery Shade                                  | 89%         | 50,000        | 37,494     | 44,319     | (6,825)      |
| Marmion Village - Access Road                                 | 3%          | 200,000       | 149,994    | 6,636      | 143,358      |
| Kookynie Fencing                                              | 5%<br>0%    | 490,500       | 367,875    | 0,030      | 367,875      |
| Pilot Activated Lighting - Tjunjuntjara                       | Unbudgeted  | 490,300       | 307,873    | 0          | 307,873      |
| Town Dam Upgrade                                              | 0%          | 20,000        | 14.994     | 0          | 14.994       |
|                                                               | 0%          | ,             | ,          |            | ,            |
| Niagra Dam Capital Works                                      | 0%          | 1,000,000     | 749,979    | 4,695      | 745,284      |
| Grants, Subsidies and Contributions                           |             |               |            |            |              |
| Operating Grants, Subsidies and Contributions                 | 66%         | 1,697,715     | 1,273,308  | 1,121,544  | (151,764)    |
| Non-operating Grants, Subsidies and Contributions             | 13%         | 3,485,806     | 2,614,473  | 451,000    | (2,163,473)  |
|                                                               | 30%         | 5,183,521     | 3,887,781  | 1,572,544  | (2,315,237)  |
| Rates Levied                                                  | 102%        | 3,556,470     | 3,556,469  | 3,612,652  | 56,183       |

<sup>%</sup> Compares current ytd actuals to annual budget

| Financial Position                 |      | Prior Year<br>I March 2021 | _  | urrent Year<br>March 2022 |
|------------------------------------|------|----------------------------|----|---------------------------|
| Adjusted Net Current Assets        | 77%  | \$<br>3,303,233            | \$ | 2,549,142                 |
| Cash and Equivalent - Unrestricted | 108% | \$<br>2,916,492            | \$ | 3,152,600                 |
| Cash and Equivalent - Restricted   | 99%  | \$<br>11,904,635           | \$ | 11,764,149                |
| Receivables - Rates                | 105% | \$<br>737,682              | \$ | 775,069                   |
| Receivables - Other                | 455% | \$<br>64,987               | \$ | 295,649                   |
| Payables                           | 635% | \$<br>84,800               | \$ | 538,496                   |