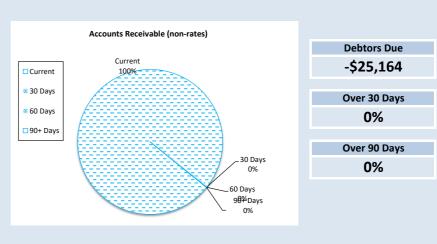

<sup>%</sup> Compares current ytd actuals to annual budget

| Financial Position                 |      | Prior Year<br>I March 2021 | _  | urrent Year<br>March 2022 |
|------------------------------------|------|----------------------------|----|---------------------------|
| Adjusted Net Current Assets        | 77%  | \$<br>3,303,233            | \$ | 2,549,142                 |
| Cash and Equivalent - Unrestricted | 108% | \$<br>2,916,492            | \$ | 3,152,600                 |
| Cash and Equivalent - Restricted   | 99%  | \$<br>11,904,635           | \$ | 11,764,149                |
| Receivables - Rates                | 105% | \$<br>737,682              | \$ | 775,069                   |
| Receivables - Other                | 455% | \$<br>64,987               | \$ | 295,649                   |
| Payables                           | 635% | \$<br>84,800               | \$ | 538,496                   |