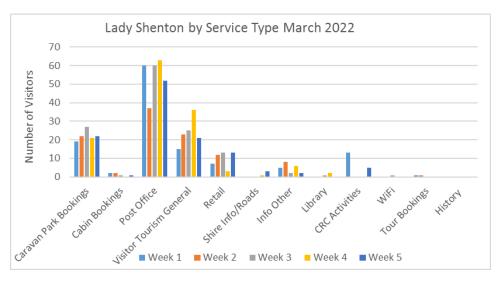

approval of this report have no conflicts of interest to declare |  |  |  |  |
| ATTACHME                       | NT                                     | Nil                                                                                                                   |  |  |  |  |

The purpose of this report is to advise Council of Community Service activities for the month of March 2022.

## **BACKGROUND:**

The Lady Shenton Building accommodates the Community Resource Centre, Menzies Visitor Centre and the Menzies Caravan Park management.

The Youth Centre Ngalipaku Building forms a key part of the Menzies Youth and Community Precinct and operates as a space to host youth and community events.

## **COMMENT:**

# **Lady Shenton**

Lady Shenton received 608 visitors in March 2022.





# Caravan Park

There were 111 caravan park bookings and revenue was down by 0.6 per cent to \$5,854.51 in March 2022.



Note: Shire of Menzies' properties revenue includes Caravan Park's Cabins (x2), 12A Walsh and 29A Shenton St.

The above chart is representative of information sought by the council comparing income to expenditure for the current financial year.

Annual takings for the Shire of Menzies Properties Year 2021-22:

|           | Cabin A     | Cabin B     | 12A<br>Walsh | 29A<br>Shenton | Accounts   | Caravan Park | Total<br>(Monthly) | Consultants |
|-----------|-------------|-------------|--------------|----------------|------------|--------------|--------------------|-------------|
| Jul-21    | \$3,938.00  | \$5,148.00  |              | \$396.00       |            |