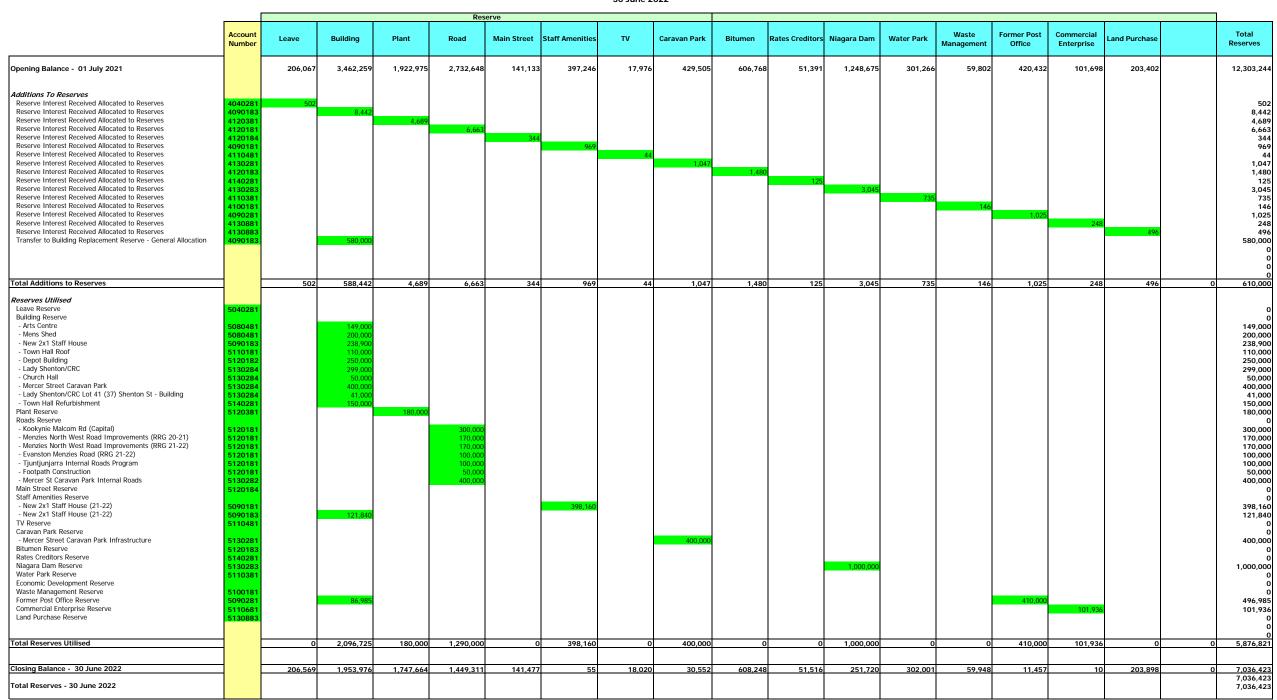

# **TABLE OF CONTENTS**

| Monthly Summary Information 3 - 5                           |                                               |    |  |  |
|-------------------------------------------------------------|-----------------------------------------------|----|--|--|
| Key Terms and Descriptions - Statutory Reporting Programs 6 |                                               |    |  |  |
| Statement o                                                 | of Financial Activity by Program              | 7  |  |  |
| Key Terms a                                                 | nd Descriptions - Nature or Type Descriptions | 8  |  |  |
| Statement o                                                 | f Financial Activity by Nature or Type        | 9  |  |  |
| Note 1                                                      | Adjusted Net Current Assets                   | 10 |  |  |
| Note 2                                                      | Cash and Financial Assets                     | 11 |  |  |
| Note 3                                                      | Receivables                                   | 12 |  |  |
| Note 4                                                      | Other Current Assets                          | 13 |  |  |
| Note 5                                                      | Payables                                      | 14 |  |  |
| Note 6                                                      | Rating Revenue                                | 15 |  |  |
| Note 7                                                      | Disposal of Assets                            | 16 |  |  |
| Note 8                                                      | Capital Acquisitions                          | 17 |  |  |
| Note 9                                                      | Borrowings and Financing                      | 20 |  |  |
| Note 10                                                     | Reserves                                      | 21 |  |  |
| Note 11                                                     | Other Current Liabilities                     | 22 |  |  |
| Note 12                                                     | Operating Grants and Contributions            | 23 |  |  |
| Note 13                                                     | Non-Operating Grants and Contributions        | 24 |  |  |
| Note 14                                                     | Bonds & Depoits and Trust Fund                | 25 |  |  |
| Note 15                                                     | Explanation of Material Variances             | 26 |  |  |
| Note 16                                                     | Budget Amendments                             | 27 |  |  |