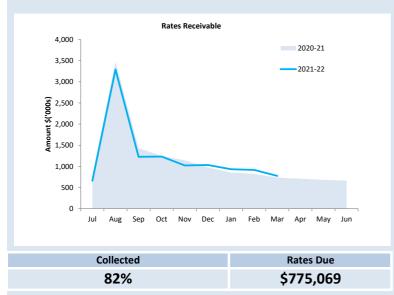

<sup>%</sup> Compares current ytd actuals to annual budget

| Financial Position                 |      | Prior Year<br>I March 2021 | _  | urrent Year<br>March 2022 |
|------------------------------------|------|----------------------------|----|---------------------------|
| Adjusted Net Current Assets        | 77%  | \$<br>3,303,233            | \$ | 2,549,142                 |
| Cash and Equivalent - Unrestricted | 108% | \$<br>2,916,492            | \$ | 3,152,600                 |
| Cash and Equivalent - Restricted   | 99%  | \$<br>11,904,635           | \$ | 11,764,149                |
| Receivables - Rates                | 105% | \$<br>737,682              | \$ | 775,069                   |
| Receivables - Other                | 455% | \$<br>64,987               | \$ | 295,649                   |
| Payables                           | 635% | \$<br>84,800               | \$ | 538,496                   |