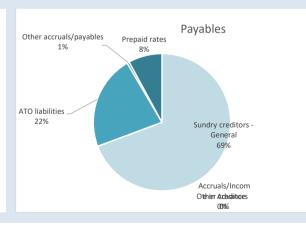

bilities                       |         |         |         |          | 119,666 |
| Other accruals/payables               |         |         |         |          | 2,876   |
| Prepaid rates                         |         |         |         |          | 42,729  |
| Total Payables General Outstanding    |         |         |         |          | 538,496 |

Amounts shown above include GST (where applicable)

#### **KEY INFORMATION**

Trade and other payables represent liabilities for goods and services provided to the Shire that are unpaid and arise when the Shire becomes obliged to make future payments in respect of the purchase of these goods and services. The amounts are unsecured, are recognised as a current liability and are normally paid within 30 days of recognition.













# OPERATING ACTIVITIES NOTE 6 RATE REVENUE

|                           |          |            | -          |           | Bud     | get  |   |           |           | YTD Ac  | utal     |           |
|---------------------------|----------|------------|------------|-----------|---------|------|---|-----------|-----------|---------|----------|-----------|
|                           |          | Number of  | Rateable   | Rate      | Interim | Back |   | Total     | Rate      | Interim | Back     | Total     |
| RATE TYPE                 | Rate in  | Properties | Value      | Revenue   | Rate    | Rate |   | Revenue   | Revenue   | Rates   | Rates    | Revenue   |
|                           | \$       |            |            | \$        | \$      | \$   |   | \$        | \$        | \$