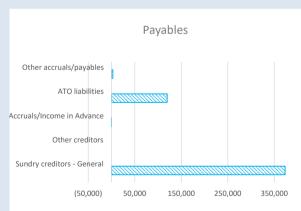

iabilities                       |         |         |         |          | 119,666 |
| Other accruals/payables               |         |         |         |          | 2,876   |
| Prepaid rates                         |         |         |         |          | 42,729  |
| Total Payables General Outstanding    |         |         |         |          | 538,496 |

Amounts shown above include GST (where applicable)

#### **KEY INFORMATION**

Trade and other payables represent liabilities for goods and services provided to the Shire that are unpaid and arise when the Shire becomes obliged to make future payments in respect of the purchase of these goods and services. The amounts are unsecured, are recognised as a current liability and are normally paid within 30 days of recognition.













# OPERATING ACTIVITIES NOTE 6 RATE REVENUE

|                           |          |            | -          |           | Bud     | get  |   |           |           | YTD Ac  | utal     |           |
|---------------------------|----------|------------|------------|-----------|---------|------|---|-----------|-----------|---------|----------|-----------|
|                           |          | Number of  | Rateable   | Rate      | Interim | Back |   | Total     | Rate      | Interim | Back     | Total     |
| RATE TYPE                 | Rate in  | Properties | Value      | Revenue   | Rate    | Rate |   | Revenue   | Revenue   | Rates   | Rates    | Revenue   |
|                           | \$       |            |            | \$        | \$      | \$   |   | \$        | \$        |