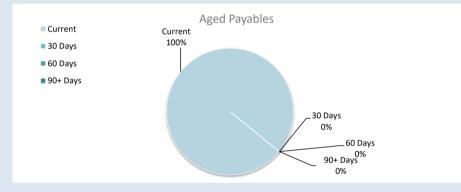

<sup>%</sup> Compares current ytd actuals to annual budget

| Financial Position                 |      | Prior Year<br>I March 2021 | _  | urrent Year<br>March 2022 |
|------------------------------------|------|----------------------------|----|---------------------------|
| Adjusted Net Current Assets        | 77%  | \$<br>3,303,233            | \$ | 2,549,142                 |
| Cash and Equivalent - Unrestricted | 108% | \$<br>2,916,492            | \$ | 3,152,600                 |
| Cash and Equivalent - Restricted   | 99%  | \$<br>11,904,635           | \$ | 11,764,149                |
| Receivables - Rates                | 105% | \$<br>737,682              | \$ | 775,069                   |
| Receivables - Other                | 455% | \$<br>64,987               | \$ | 295,649                   |
| Payables                           | 635% | \$<br>84,800               | \$ | 538,496                   |