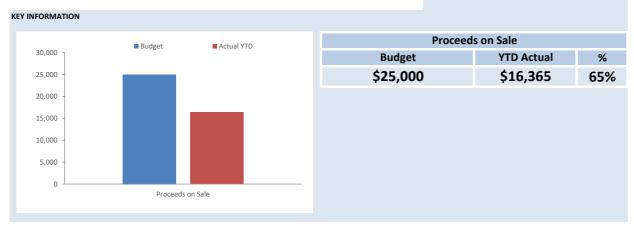

| (320)   | 2,200    | 2,093    |        | (107)  | 2,200    | 2,093    |        | (107)   |
| 279    | Kookynie Lot 68 (24 Britannia)           | 290      | 0        |        | (290)   | 2,000    | 1,903    |        | (97)   | 2,000    | 1,903    |        | (97)    |
|        | Plant and Equipment                      |          |          |        |         |          |          |        |        |          |          |        |         |
| 321    | P0160 Komatsu Wb93R-5Eo Backhoe Loader M | 27,140   | 25,000   |        | (2,140) | 0        | 0        |        |        | 27,140   | 25,000   |        | (2,140) |
|        | ·                                        | 29,640   | 25,000   | 0      | (4,640) | 17,200   | 16,365   | 0      | (835)  | 44,340   | 41,365   | 0      | (2,975) |



# INVESTING ACTIVITIES NOTE 8 CAPITAL ACQUISITIONS

| Capital Acquist Land Held for Land and Build Plant and Equ Furniture and | sitions                            | Adopted<br>Annual<br>Budget | YTD           | Annual      | YTD Actual | YTD Budget      |
|--------------------------------------------------------------------------|------------------------------------|-----------------------------|---------------|-------------|------------|-----------------|
| Land Held for<br>Land and Buil<br>Plant and Equ<br>Furniture and         | sitions                            |                             |               |             |            |                 |
| Land and Buil<br>Plant and Equ<br>Furniture and                          |                                    |