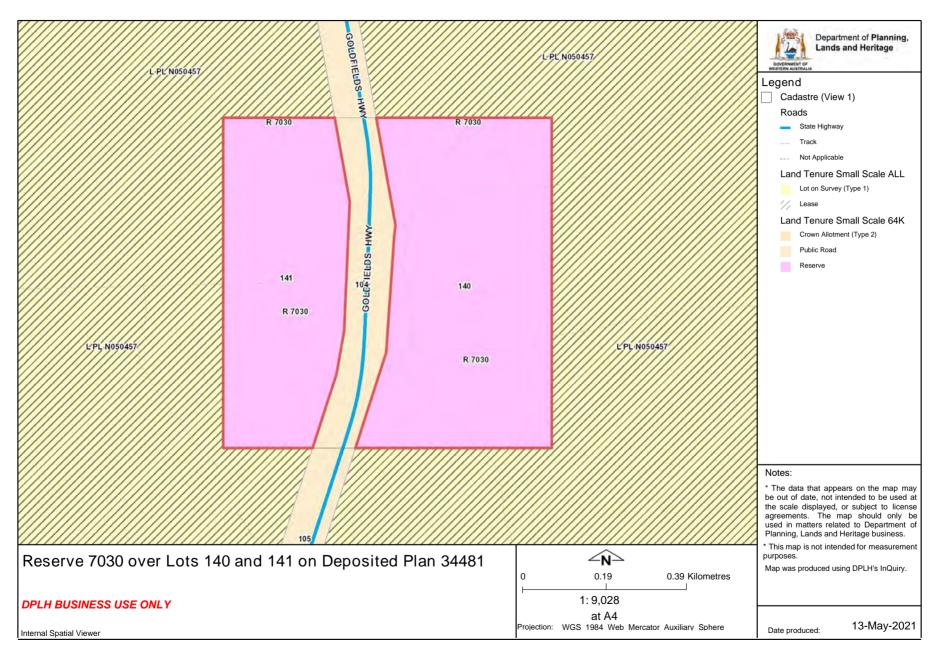

| 26/01/1901 | Street Name                              | KALGOORLIE-<br>MEEKATHARRA RD                                     |
| 3018                         | 17/08/1900 | Historical Vesting                       | VEST MINISTER FOR WORKS                                           |
| 257                          | 26/01/1900 | Class C                                  |                                                                   |
| 257                          | 26/01/1900 | Original Gazettal and page ORIGINAL GAZE |                                                                   |
| N/A                          | N/A        | Comment                                  | JEEBAMYA                                                          |

date: May 13, 2021, 4:33:32 PM





| 13.2.3              | Sponsorship requ<br>Trade Show | uest - Goldfields Aboriginal Business Forum and                                                                                                                                     |  |
|---------------------|--------------------------------|-------------------------------------------------------------------------------------------------------------------------------------------------------------------------------------|--|
| LOCATION            |                                | Shire of Menzies                                                                                                                                                                    |  |
| APPLICAN            | Т                              | External