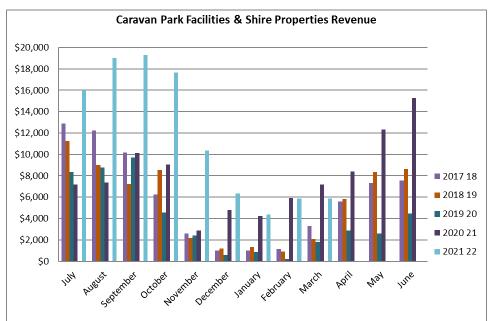

| Nil                                                                                                                   |  |  |  |  |

The purpose of this report is to advise Council of Community Service activities for the month of March 2022.

## **BACKGROUND:**

The Lady Shenton Building accommodates the Community Resource Centre, Menzies Visitor Centre and the Menzies Caravan Park management.

The Youth Centre Ngalipaku Building forms a key part of the Menzies Youth and Community Precinct and operates as a space to host youth and community events.

## **COMMENT:**

# **Lady Shenton**

Lady Shenton received 608 visitors in March 2022.





# Caravan Park

There were 111 caravan park bookings and revenue was down by 0.6 per cent to \$5,854.51 in March 2022.



Note: Shire of Menzies' properties revenue includes Caravan Park's Cabins (x2), 12A Walsh and 29A Shenton St.

The above chart is representative of information sought by the council comparing income to expenditure for the current financial year.

Annual takings for the Shire of Menzies Properties Year 2021-22:

|           | Cabin A     | Cabin B     | 12A<br>Walsh | 29A<br>Shenton | Accounts   | Caravan Park | Total<br>(Monthly) | Consultants |
|-----------|-------------|-------------|--------------|----------------|------------|--------------|--------------------|-------------|
| Jul-21    | \$3,938.00  | \$5,148.00  |              | \$396.00       |            | \$11,884.00  | \$21,366.00        | \$1,012.00  |
| Aug-21    | \$1,342.00  | \$3,872.00  |              | \$195.00       |