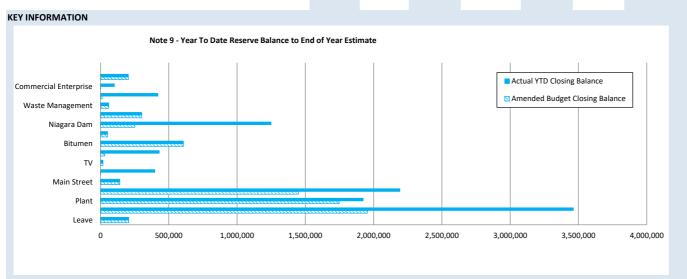

ise | 101,698         | 248                           | 8                  | 0                                 | 0                      | (101,936)                          | 0                       | 10                           | 101,706            |
| Land Purchase         | 203,402         | 496                           | 15                 | 0                                 | 0                      | 0                                  | 0                       | 203,898                      | 203,417            |
|                       | 12,303,244      | 30,000                        | 905                | 580,000                           | 0                      | (5,876,821)                        | (540,000)               | 7,036,423                    | 11,764,149         |



# OPERATING ACTIVITIES NOTE 11 OTHER CURRENT LIABILITIES

| lance<br>ul 2021<br>\$<br>0<br>0 | \$<br>183,614<br>1,174,800 | \$ (27,963) (451,000) | ### Balance  31 Mar 2022  \$ 155,651  723,800 |
|----------------------------------|----------------------------|-----------------------|-----------------------------------------------|
| 0                                | 183,614                    | (27,963)              | 155,651                                       |
| 0                                | •                          |                       | •                                             |
| 0                                | •                          |                       | •                                             |
| 0                                | •