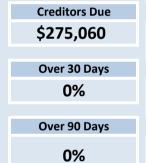

|                                                              | %           |    |             |    |              |            | Variance     |
|--------------------------------------------------------------|-------------|----|-------------|----|--------------|------------|--------------|
|                                                              | Collected / |    | Annual      | ١  | TD Budget    | YTD Actual | (Under)/Over |
|                                                              | Completed   |    | Budget      |    | (a)          | (b)        | (a-b)        |
| New 2x1 Staff House - Building (Capital)                     | 122%        |    | 448,346     |    | 298,896      | 549,020    | (250,124)    |
| New 2x1 Staff House (21-22)                                  | 68%         |    | 448,346     |    | 298,896      | 303,709    | (4,813)      |
| Lady Shenton/CRC Lot 41 (37) Shenton St - Building (Capital) | 39%         |    | 496,486     |    | 496,148      | 194,993    | 301,155      |
| Town Hall (Admin) - Building (Capital)                       | 53%         |    | 200,000     |    | 146,670      | 105,890    | 40,780       |
| Vehicle Replacement CEO                                      | 100%        |    | 71,000      |    | 71,000       | 70,994     | 6            |
| Tjunjuntjara Access Road (R2R 23-24)                         | 100%        |    | 510,627     |    | 340,416      | 510,627    | (170,211)    |
| Tjuntjuntjarra Access Road (Indigenous Community Access Rd)  | 79%         |    | 320,000     |    | 213,328      | 251,734    | (38,406)     |
| Cutline Road Expenditure CKB                                 | 45%         |    | 3,033,000   |    | 2,022,000    | 1,368,209  | 653,791      |
| Tjuntjunjara Access Road (NoRA Supplementary Funding 22/23)  |             |    |             |    |              |            |              |
| Expenditure                                                  | 100%        |    | 700,000     |    | 466,664      | 700,000    | (233,336)    |
|                                                              |             |    | Prior Year  | c  | Current Year |            |              |
|                                                              |             | :  | 28 February | 2  | 9 February   |            |              |
| Financial Position                                           |             |    | 2023        |    | 2024         |            |              |
| Adjusted Net Current Assets                                  | 84%         | \$ | 5,286,084   | \$ | 4,445,526    |            |              |
| Cash and Equivalent - Unrestricted                           | 52%         | \$ | 4,994,514   | \$ | 2,609,816    |            |              |
| Cash and Equivalent - Restricted                             | 114%        | \$ | 12,389,370  | \$ | 14,165,155   |            |              |
| Receivables - Rates                                          | 130%        | \$ | 737,509     | \$ | 960,132      |            |              |
| Receivables - Other                                          | 693%        | \$ | 294,816     | \$ | 2,042,528    |            |              |
| Payables                                                     | 73%         | \$ | 378,897     | \$ | 275,060      |            |              |