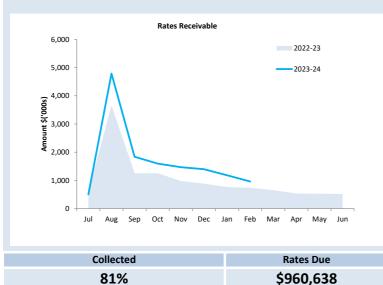

|                                                              | %           |    |             |    |              |            | Variance     |
|--------------------------------------------------------------|-------------|----|-------------|----|--------------|------------|--------------|
|                                                              | Collected / |    | Annual      | ١  | TD Budget    | YTD Actual | (Under)/Over |
|                                                              | Completed   |    | Budget      |    | (a)          | (b)        | (a-b)        |
| New 2x1 Staff House - Building (Capital)                     | 122%        |    | 448,346     |    | 298,896      | 549,020    | (250,124)    |
| New 2x1 Staff House (21-22)                                  | 68%         |    | 448,346     |    | 298,896      | 303,709    | (4,813)      |
| Lady Shenton/CRC Lot 41 (37) Shenton St - Building (Capital) | 39%         |    | 496,486     |    | 496,148      | 194,993    | 301,155      |
| Town Hall (Admin) - Building (Capital)                       | 53%         |    | 200,000     |    | 146,670      | 105,890    | 40,780       |
| Vehicle Replacement CEO                                      | 100%        |    | 71,000      |    | 71,000       | 70,994     | 6            |
| Tjunjuntjara Access Road (R2R 23-24)                         | 100%        |    | 510,627     |    | 340,416      | 510,627    | (170,211)    |
| Tjuntjuntjarra Access Road (Indigenous Community Access Rd)  | 79%         |    | 320,000     |    | 213,328      | 251,734    | (38,406)     |
| Cutline Road Expenditure CKB                                 | 45%         |    | 3,033,000   |    | 2,022,000    | 1,368,209  | 653,791      |
| Tjuntjunjara Access Road (NoRA Supplementary Funding 22/23)  |             |    |             |    |              |            |              |
| Expenditure                                                  | 100%        |    | 700,000     |    | 466,664      | 700,000    | (233,336)    |
|                                                              |             |    | Prior Year  | c  | Current Year |            |              |
|                                                              |             | :  | 28 February | 2  | 9 February   |            |              |
| Financial Position                                           |             |    | 2023        |    | 2024         |            |              |
| Adjusted Net Current Assets                                  | 84%         | \$ | 5,286,084   | \$ | 4,445,526    |            |              |
| Cash and Equivalent - Unrestricted                           | 52%         | \$ | 4,994,514   | \$ | 2,609,816    |            |              |
| Cash and Equivalent - Restricted                             | 114%        | \$ | 12,389,370  | \$ | 14,165,155   |            |              |
| Receivables - Rates                                          | 130%        | \$ | 737,509     | \$ | 960,132      |            |              |
| Receivables - Other                                          | 693%        | \$ | 294,816     | \$ | 2,042,528    |            |              |
| Payables                                                     | 73%         | \$ | 378,897     | \$ | 275,060      |            |              |

# OPERATING ACTIVITIES NOTE 1 ADJUSTED NET CURRENT ASSETS

| Adjusted Net Current Assets                                                                                                             | Note                                    | Last Years<br>Closing<br>30/06/2023     | This Time Last<br>Year<br>28/02/2023                               | Year to Date<br>Actual<br>29/02/2024 |
|-----------------------------------------------------------------------------------------------------------------------------------------|-----------------------------------------|-----------------------------------------|--------------------------------------------------------------------|--------------------------------------|
|                                                                                                                                         |                                         | \$                                      | \$                                                                 | \$                                   |
| Current Assets                                                                                                                          |                                         |                                         |                                                                    |                                      |
| Cash Unrestricted                                                                                                                       | 2                                       | 6,020,984                               | 4,994,514                                                          | 2,609,816                            |
| Cash Restricted - Reserves                                                                                                              | 2                                       | 11,774,836                              | 12,389,370                                                         | 14,165,155                           |
| Cash Restricted - Bonds & Deposits                                                                                                      | 2                                       | 0                                       | 0                                                                  | 0                                    |
| Receivables - Rates                                                                                                                     | 3                                       | 518,992                                 | 737,509                                                            | 960,132                              |
| Receivables - Other                                                                                                                     | 3                                       | 273,224                                 | 294,816                                                            | 2,042,528                            |
| Impairment of Receivables                                                                                                               | 3                                       | (304,129)                               | (377,062)                                                          | (304,129)                            |
| Other Assets Other Than Inventories                                                                                                     | 4                                       | 813,398                                 | 273,723                                                            | 302,771                              |
| Inventories                                                                                                                             | 4                                       | 17,234                                  | 16,438                                                             | 17,234                               |
|                                                                                                                                         |                                         | 19,114,539                              | 18,329,308                                                         | 19,793,506                           |
| Local Current Lightlities                                                                                                               |                                         |                                         |                                                                    |                                      |
| Less: Current Liabilities                                                                                                               | -                                       | (276.645)                               | (270 007)                                                          | (275.060)                            |
| Payables                                                                                                                                | 5                                       | (276,645)                               | (378,897)                                                          | (275,060)                            |
| Contract Liabilities                                                                                                                    | 11                                      | (868,495)                               | (1,258,066)                                                        | (881,721)                            |
| Bonds & Deposits                                                                                                                        | 14                                      | (15,046)                                | (16,890)                                                           | (26,044)                             |
| Loan and Lease Liability                                                                                                                | 9                                       | 0                                       | (207.024)                                                          | (4.64.480)                           |
| Provisions                                                                                                                              | 11                                      | (161,180)                               | (207,824)                                                          | (161,180)                            |
|                                                                                                                                         |                                         | (1,321,366)                             | (1,861,678)                                                        | (1,344,006)                          |
| Less: Cash Reserves Add Back: Component of Leave Liability not                                                                          | 10                                      | (11,774,836)                            | (11,389,370)                                                       | (14,165,155)                         |
| Required to be funded                                                                                                                   |                                         | 161,180                                 | 207,824                                                            | 161,180                              |
| Add Back: Loan and Lease Liability                                                                                                      |                                         | 0                                       | 0                                                                  | 0                                    |
| Less: Loan Receivable - clubs/institutions                                                                                              |                                         |                                         | 0 0                                                                |                                      |
| Less: Louis Receivable elabsy institutions                                                                                              |                                         | · ·                                     | · ·                                                                | 0                                    |
| Net Current Funding Position                                                                                                            |                                         | 6,179,518                               | 5,286,084                                                          | 4,445,526                            |
| SIGNIFICANT ACCOUNTING POLICIES  Please see Note 1(a) for information on significant accounting polices relating to Net Current Assets. | The am                                  | period represents<br>s a negative) as p | sted net current as:<br>s the actual surplus<br>resented on the Ra | (or deficit if the                   |
| Adjusted Net Current Ass                                                                                                                | ets (Y                                  | (D)                                     |                                                                    |                                      |
| 12,000                                                                                                                                  | ,,,,,,,,,,,,,,,,,,,,,,,,,,,,,,,,,,,,,,, |                                         | This Yea                                                           | ar YTD                               |
| <b>2</b> 0,000                                                                                                                          | <b>-</b> ×                              | 2023-24                                 | Surplus(I                                                          |                                      |
| <b>3</b> 0,000                                                                                                                          | -                                       | <b>-</b> 2022-23                        | \$4.4!                                                             | 5 M                                  |
| 8,000<br>8,000                                                                                                                          | <b>→</b>                                | <b>-</b> 2021- <b>22</b>                |                                                                    |                                      |
| ar a                                                                                                |                                         |                                         | Last Yea                                                           | ar YTD                               |
| 4,000                                                                                                                                   |                                         |                                         | Surplus(I                                                          |                                      |
| 2,000                                                                                                                                   |                                         |                                         | \$5.29                                                             |                                      |
| 0                                                                                                                                       |                                         |                                         | γ <b>υ.</b> Ε.                                                     |                                      |
| Jul Aug Sep Oct Nov Dec Jan Feb N                                                                                                       | ∕lar Apr                                | May Jun                                 |                                                                    |                                      |
|                                                                                                                                         |                                         |                                         |                                                                    |                                      |