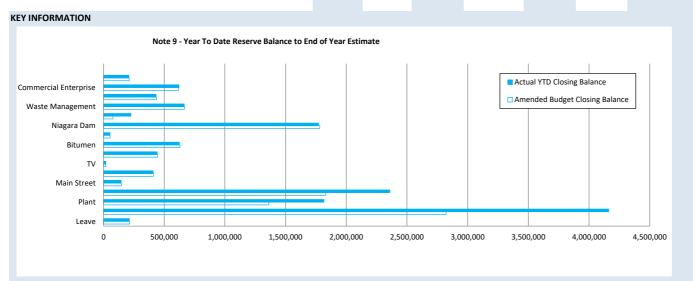

ise | 13,221          | 225                           | 2,044              | 605,949                           | 605,949                | 0                                  | 0                       | 619,395                      | 621,214            |
| Land Purchase         | 207,630         | 3,528                         | 1,627              | 0                                 | 0                      | 0                                  | 0                       | 211,158                      | 209,257            |
|                       | 11,774,836      | 200,000                       | 99,620             | 2,290,699                         | 2,290,699              | (2,535,659)                        | 0                       | 11,729,876                   | 14,165,155         |



### OPERATING ACTIVITIES NOTE 11 OTHER CURRENT LIABILITIES

| Other Current Liabilities                                  | Note  | Opening<br>Balance<br>1 Jul 2023 | Liability<br>Increase | Liability<br>Reduction | Closing<br>Balance<br>29 Feb 2024 |
|------------------------------------------------------------|-------|----------------------------------|-----------------------|------------------------|-----------------------------------|
|                                                            |       | \$                               | \$                    | \$                     | \$                                |
| Other Liabilities                                          |       |                                  |                       |                        |