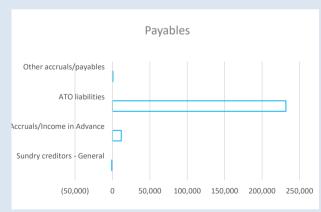

|                                                              | %           |    |             |    |              |            | Variance     |
|--------------------------------------------------------------|-------------|----|-------------|----|--------------|------------|--------------|
|                                                              | Collected / |    | Annual      | ١  | TD Budget    | YTD Actual | (Under)/Over |
|                                                              | Completed   |    | Budget      |    | (a)          | (b)        | (a-b)        |
| New 2x1 Staff House - Building (Capital)                     | 122%        |    | 448,346     |    | 298,896      | 549,020    | (250,124)    |
| New 2x1 Staff House (21-22)                                  | 68%         |    | 448,346     |    | 298,896      | 303,709    | (4,813)      |
| Lady Shenton/CRC Lot 41 (37) Shenton St - Building (Capital) | 39%         |    | 496,486     |    | 496,148      | 194,993    | 301,155      |
| Town Hall (Admin) - Building (Capital)                       | 53%         |    | 200,000     |    | 146,670      | 105,890    | 40,780       |
| Vehicle Replacement CEO                                      | 100%        |    | 71,000      |    | 71,000       | 70,994     | 6            |
| Tjunjuntjara Access Road (R2R 23-24)                         | 100%        |    | 510,627     |    | 340,416      | 510,627    | (170,211)    |
| Tjuntjuntjarra Access Road (Indigenous Community Access Rd)  | 79%         |    | 320,000     |    | 213,328      | 251,734    | (38,406)     |
| Cutline Road Expenditure CKB                                 | 45%         |    | 3,033,000   |    | 2,022,000    | 1,368,209  | 653,791      |
| Tjuntjunjara Access Road (NoRA Supplementary Funding 22/23)  |             |    |             |    |              |            |              |
| Expenditure                                                  | 100%        |    | 700,000     |    | 466,664      | 700,000    | (233,336)    |
|                                                              |             |    | Prior Year  | c  | Current Year |            |              |
|                                                              |             | :  | 28 February | 2  | 9 February   |            |              |
| Financial Position                                           |             |    | 2023        |    | 2024         |            |              |
| Adjusted Net Current Assets                                  | 84%         | \$ | 5,286,084   | \$ | 4,445,526    |            |              |
| Cash and Equivalent - Unrestricted                           | 52%         | \$ | 4,994,514   | \$ | 2,609,816    |            |              |
| Cash and Equivalent - Restricted                             | 114%        | \$ | 12,389,370  | \$ | 14,165,155   |            |              |
| Receivables - Rates                                          | 130%        | \$ | 737,509     | \$ | 960,132      |            |              |
| Receivables - Other                                          | 693%        | \$ | 294,816     | \$ | 2,042,528    |            |              |
| Payables                                                     | 73%         | \$ | 378,897     | \$ | 275,060      |            |              |