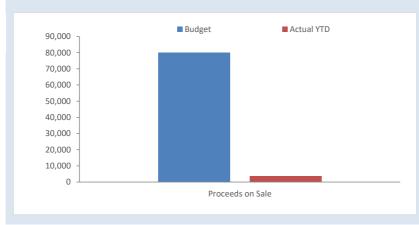

#### **BY NATURE**

|                                                                                  | Note | Adopted<br>Annual<br>Budget | Amended<br>Annual<br>Budget  | YTD<br>Budget<br>(a)       | YTD<br>Actual<br>(b)       | Var. \$<br>(b)-(a) | Var. %<br>(b)-(a)/(a) | Var.<br>▲▼ | Var. |
|----------------------------------------------------------------------------------|------|-----------------------------|------------------------------|----------------------------|----------------------------|--------------------|-----------------------|------------|------|
|                                                                                  |      | \$                          | \$                           | \$                         | \$                         | \$                 | %                     |            |      |
| PERATING ACTIVITIES                                                              |      |                             |                              |                            |                            |                    |                       |            |      |
| evenue from operating activities                                                 |      |                             |                              |                            |                            |                    |                       |            |      |
| ates                                                                             | 6    | 4,335,810                   | 4,435,810                    | 4,435,810                  | 4,420,586                  | (15,224)           | (0%)                  | •          |      |
| irants, Subsidies and                                                            | 4.2  | 550 447                     | 575 447                      | 242.045                    | 400 455                    |                    |                       |            |      |
| ontributions                                                                     | 12   | 558,417                     | 575,417                      | 312,845                    | 402,155                    | 89,310             | 29%                   | <b>+</b>   | S    |
| ees and Charges<br>ervice Charges                                                |      | 240,205<br>0                | 299,905<br>0                 | 202,208<br>0               | 183,381<br>0               | (18,827)           | (9%)                  | •          |      |
| nterest Revenue                                                                  |      | 301,000                     | 309,000                      | 225,672                    | 188,412                    | (37,260)           | (17%)                 | •          | s    |
| Ither Revenue                                                                    |      | 30,450                      | 38,850                       | 25,880                     | 21,051                     | (4,829)            | (19%)                 | ÷          |      |
| rofit on Disposal of Assets                                                      | 7    | 43,894                      | 43,894                       | 24,651                     | 0                          | (24,651)           | (100%)                | ¥          |      |
| ain FV Valuation of Assets                                                       | •    | .5,55                       | 0                            | 0                          | o                          | (24,032)           | (10070)               |            |      |
| ann i valadion of rissets                                                        |      | 5,509,776                   | 5,702,876                    | 5,227,066                  | 5,215,585                  | Ū                  |                       |            |      |
| xpenditure from operating activities                                             |      | -,,                         | -,,                          | -,,                        | -,,                        |                    |                       |            |      |
| mployee Costs                                                                    |      | (2,896,464)                 | (2,921,581)                  | (1,907,532)                | (1,548,866.87)             | 358,666            | 19%                   | <b>A</b>   | s    |
| laterials and Contracts                                                          |      | (2,627,425)                 | (2,723,986)                  | (1,722,261)                | (1,203,689.91)             | 518,571            | 30%                   | <b>A</b>   | s    |
| tility Charges                                                                   |      | (110,200)                   | (114,300)                    | (76,048)                   | (75,566)                   | 482                | 1%                    | <b>A</b>   |      |
| epreciation                                                                      |      | (2,140,427)                 | (2,150,427)                  | (1,433,568)                | (1,277,400)                | 156,168            | 11%                   |            | s    |
| nance Costs                                                                      |      | (26,085)                    | 0                            | 0                          | (=,=,,                     | 0                  |                       |            |      |
| surance Expenses                                                                 |      | (163,583)                   | (173,504)                    | (115,464)                  | (184,181)                  | (68,717)           | (60%)                 | •          | s    |
| ther Expenditure                                                                 |      | (601,711)                   | (620,711)                    | (393,440)                  | (120,452)                  | 272,988            | 69%                   | <u> </u>   | s    |
| oss on Disposal of Assets                                                        | 7    | 0                           | (2,730)                      | (2,730)                    | (2,730)                    | (0)                | (0%)                  | _          |      |
| oss FV Valuation of Assets                                                       | •    | 0                           | (2,730)                      | (2,730)                    | (2,730)                    | 0                  | (0/3)                 |            |      |
|                                                                                  |      | (8,565,893)                 | (8,707,239)                  | (5,651,043)                | (4,412,886)                | 0                  |                       |            |      |
| on-cash amounts excluded from operating activities                               |      | (0,000,000)                 | (0,, 0,,233)                 | (5,051,043)                | (1,112,000)                |                    |                       |            |      |
| dd back Depreciation                                                             |      | 2,140,427                   | 2,150,427                    | 1,433,568                  | 1,277,400                  | (156,168)          | (11%)                 | •          | s    |
| djust (Profit)/Loss on Asset Disposal                                            | 7    | (43,894)                    | (41,164)                     | (21,921)                   | 2,730                      | 24,651             | (11%)                 | Ă          | 3    |
| ojust (Profit)/Loss on Asset Disposal<br>Iovement in Leave Reserve (Added Back)  | ,    | (2,544)                     | (2,544)                      | (21,921)                   | 2,730                      |                    | (112%)                | ^          |      |
| lovement in Leave Reserve (Added Back)  Iovement in Deferred Pensioner Rates/ESL |      | (2,544)                     | (2,544)                      | 0                          | 0                          | 0                  |                       |            |      |
|                                                                                  |      | 0                           | 0                            | 0                          | 0                          |                    |                       |            |      |
| lovement in Employee Benefit Provisions                                          |      |                             |                              |                            |                            | 0                  |                       |            |      |
| ounding Adjustments                                                              |      | 0                           | 0                            | 0                          | 0                          | 0                  |                       |            |      |
| lovement Due to Changes in Accounting Standards                                  |      | 0                           | 0                            | 0                          | 0                          | 0                  |                       |            |      |
| oss on Asset Revaluation                                                         |      | 0                           | 0                            | 0                          | 0                          | 0                  |                       |            |      |
| djustment in Fixed Assets                                                        |      | 0                           | 0                            | 0                          | 0                          | 0                  |                       |            |      |
|                                                                                  |      | 2,093,989                   | 2,106,719                    | 1,411,647                  | 1,280,131                  |                    |                       |            |      |
| Amount attributable to operating activities                                      |      | (962,129)                   | (897,644)                    | 987,670                    | 2,082,829                  |                    |                       |            |      |
| IVESTING ACTIVITIES                                                              |      |                             |                              |                            |                            |                    |                       |            |      |
| flows from investing activities                                                  |      |                             |                              |                            |                            |                    |                       |            |      |
| apital Grants, Subsidies and Contributions                                       | 13   | 6,986,077                   | 6,605,411                    | 3,802,804                  | 2,898,570                  | (904,234)          | (24%)                 |            | S    |
| roceeds from Disposal of Assets                                                  | 7    | 80,000                      | 80,000                       | 33,328                     | 3,500                      | (29,828)           | (89%)                 | •          | S    |
| roceeds from financial assets at amortised cost - self                           |      |                             |                              |                            |                            |                    |                       |            |      |
| upporting loans                                                                  | 9    | 0                           | 0                            | 0                          | 0                          | 0                  |                       |            |      |
|                                                                                  |      | 7,066,077                   | 6,685,411                    | 3,836,132                  | 2,902,070                  |                    |                       |            |      |
| utflows from investing activities                                                |      |                             |                              |                            |                            |                    |                       |            |      |
| and Held for Resale                                                              | 8    | 0                           | 0                            | 0                          | 0                          | 0                  |                       |            |      |
| and and Buildings                                                                | 8    | (4,213,177)                 | (3,123,177)                  | (2,723,753)                | (1,236,881)                | 1,486,872          | 55%                   | <b>A</b>   | S    |
| ant and Equipment                                                                | 8    | (800,000)                   | (813,000)                    | (662,200)                  | (120,126)                  | 542,074            | 82%                   | <b>A</b>   | S    |
| urniture and Equipment                                                           | 8    | 0                           | 0                            | 0                          | 0                          | 0                  |                       |            |      |
| frastructure Assets - Roads                                                      | 8    | (7,574,541)                 | (6,703,541)                  | (4,750,978)                | (2,955,790)                | 1,795,188          | 38%                   | <b>A</b>   | S    |
| frastructure Assets - Footpaths                                                  | 8    | (50,000)                    | 0                            | 0                          | 0                          | 0                  |                       |            |      |
| frastructure Assets - Parks and Ovals                                            | 8    | 0                           | 0                            | 0                          | 0                          | 0                  |                       |            |      |
| frastructure Assets - Other                                                      | 8    | (2,323,287)                 | (1,372,525)                  | (1,228,839)                | (15,775)                   | 1,213,064          | 99%                   | <b>A</b>   | S    |
| syments for financial assets at amortised cost - self                            |      |                             |                              |                            |                            |                    |                       |            |      |
| ipporting loans                                                                  |      | 0                           | 0                            | 0                          | 0                          | 0                  |                       |            |      |
|                                                                                  |      | (14,961,005)                | (12,012,243)                 | (9,365,770)                | (A 320 E72)                |                    |                       |            |      |
|                                                                                  |      |                             | , , , ,                      |                            | (4,328,572)                |                    |                       |            |      |
| Amount attributable to investing activities                                      |      | (7,894,928)                 | (5,326,832)                  | (5,529,638)                | (1,426,502)                |                    |                       |            |      |
| NANCING ACTIVITIES                                                               |      |                             |                              |                            |                            |                    |                       |            |      |
| flows from financing activities                                                  |      | CEO 000                     | _                            | _                          |                            |                    |                       |            |      |
| oceeds from new borrowings                                                       |      | 650,000                     | 0                            | 0                          | 0                          | 0                  |                       | _          |      |
| ansfer from Reserves                                                             | 10   | 4,640,924                   | 2,535,659                    | 1,216,486                  | 0                          | (1,216,486)        | (100%)                | •          | S    |
| ansfer from Restricted Cash - Other                                              |      | 0                           | 0                            | 0                          | 0                          | 0                  |                       |            |      |
|                                                                                  |      | 5,290,924                   | 2,535,659                    | 1,216,486                  | 0                          |                    |                       |            |      |
| utflows from financing activities                                                |      |                             |                              |                            |                            |                    |                       |            |      |
| epayment of borrowings                                                           | 9    | (53,627)                    | 0                            | 0                          | 0                          | 0                  |                       |            |      |
| syments for principal portion of lease liabilities                               | 9    | 0                           | 0                            | 0                          | 0                          | 0                  |                       |            |      |
| ansfer to Reserves                                                               | 10   | (2,510,699)                 | (2,490,699)                  | (2,424,035)                | (2,390,319)                | 33,716             | 1%                    | <b>A</b>   |      |
| ansfer to Restricted Cash - Other                                                |      | 0                           | (2.400.500)                  | (2.424.025)                | (2.222.212)                | 0                  |                       |            |      |
| Amount attributable to financing activities                                      |      | (2,564,326)<br>2,726,598    | (2,490,699)<br><b>44,960</b> | (2,424,035)<br>(1,207,549) | (2,390,319)<br>(2,390,319) |                    |                       |            |      |
| OVEMENT IN SURPLUS OR DEFICIT                                                    |      |                             |                              |                            |                            |                    |                       |            |      |
|                                                                                  | 4    | 6 130 100                   | 6 470                        | 6 470                      | C 430 -4-                  |                    |                       |            |      |
| urplus or deficit at the start of the financial year                             | 1    | 6,130,460                   | 6,179,518                    | 6,179,518                  | 6,179,518                  | 0                  | 0%                    |            |      |
| mount attributable to operating activities                                       |      | (962,129)                   | (897,644)                    | 987,670                    | 2,082,829                  |                    |                       |            |      |
| mount attributable to investing activities                                       |      | (7,894,928)                 | (5,326,832)                  | (5,529,638)                | (1,426,502)                |                    |                       |            |      |
| mount attributable to financing activities                                       |      | 2,726,598                   | 44,960                       | (1,207,549)                | (2,390,319)                |                    |                       |            |      |
|                                                                                  | 1    | 1                           | 1                            | 430,000                    | 4,445,526                  |                    |                       |            |      |
| rplus or deficit at the end of the financial year                                | 1    | _                           |                              |                            |                            |                    |                       |            |      |