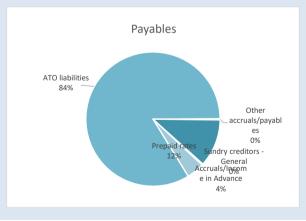

|                                                              | %           |    |             |    |              |            | Variance     |
|--------------------------------------------------------------|-------------|----|-------------|----|--------------|------------|--------------|
|                                                              | Collected / |    | Annual      | ١  | TD Budget    | YTD Actual | (Under)/Over |
|                                                              | Completed   |    | Budget      |    | (a)          | (b)        | (a-b)        |
| New 2x1 Staff House - Building (Capital)                     | 122%        |    | 448,346     |    | 298,896      | 549,020    | (250,124)    |
| New 2x1 Staff House (21-22)                                  | 68%         |    | 448,346     |    | 298,896      | 303,709    | (4,813)      |
| Lady Shenton/CRC Lot 41 (37) Shenton St - Building (Capital) | 39%         |    | 496,486     |    | 496,148      | 194,993    | 301,155      |
| Town Hall (Admin) - Building (Capital)                       | 53%         |    | 200,000     |    | 146,670      | 105,890    | 40,780       |
| Vehicle Replacement CEO                                      | 100%        |    | 71,000      |    | 71,000       | 70,994     | 6            |
| Tjunjuntjara Access Road (R2R 23-24)                         | 100%        |    | 510,627     |    | 340,416      | 510,627    | (170,211)    |
| Tjuntjuntjarra Access Road (Indigenous Community Access Rd)  | 79%         |    | 320,000     |    | 213,328      | 251,734    | (38,406)     |
| Cutline Road Expenditure CKB                                 | 45%         |    | 3,033,000   |    | 2,022,000    | 1,368,209  | 653,791      |
| Tjuntjunjara Access Road (NoRA Supplementary Funding 22/23)  |             |    |             |    |              |            |              |
| Expenditure                                                  | 100%        |    | 700,000     |    | 466,664      | 700,000    | (233,336)    |
|                                                              |             |    | Prior Year  | c  | Current Year |            |              |
|                                                              |             | :  | 28 February | 2  | 9 February   |            |              |
| Financial Position                                           |             |    | 2023        |    | 2024         |            |              |
| Adjusted Net Current Assets                                  | 84%         | \$ | 5,286,084   | \$ | 4,445,526    |            |              |
| Cash and Equivalent - Unrestricted                           | 52%         | \$ | 4,994,514   | \$ | 2,609,816    |            |              |
| Cash and Equivalent - Restricted                             | 114%        | \$ | 12,389,370  | \$ | 14,165,155   |            |              |
| Receivables - Rates                                          | 130%        | \$ | 737,509     | \$ | 960,132      |            |              |
| Receivables - Other                                          | 693%        | \$ | 294,816     | \$ | 2,042,528    |            |              |
| Payables                                                     | 73%         | \$ | 378,897     | \$ | 275,060      |            |              |