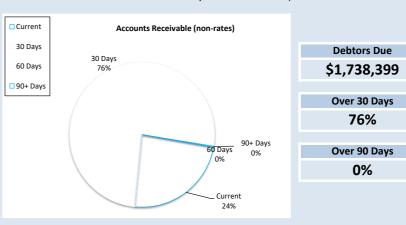

|                                                              | %           |    |             |    |              |            | Variance     |
|--------------------------------------------------------------|-------------|----|-------------|----|--------------|------------|--------------|
|                                                              | Collected / |    | Annual      | ١  | TD Budget    | YTD Actual | (Under)/Over |
|                                                              | Completed   |    | Budget      |    | (a)          | (b)        | (a-b)        |
| New 2x1 Staff House - Building (Capital)                     | 122%        |    | 448,346     |    | 298,896      | 549,020    | (250,124)    |
| New 2x1 Staff House (21-22)                                  | 68%         |    | 448,346     |    | 298,896      | 303,709    | (4,813)      |
| Lady Shenton/CRC Lot 41 (37) Shenton St - Building (Capital) | 39%         |    | 496,486     |    | 496,148      | 194,993    | 301,155      |
| Town Hall (Admin) - Building (Capital)                       | 53%         |    | 200,000     |    | 146,670      | 105,890    | 40,780       |
| Vehicle Replacement CEO                                      | 100%        |    | 71,000      |    | 71,000       | 70,994     | 6            |
| Tjunjuntjara Access Road (R2R 23-24)                         | 100%        |    | 510,627     |    | 340,416      | 510,627    | (170,211)    |
| Tjuntjuntjarra Access Road (Indigenous Community Access Rd)  | 79%         |    | 320,000     |    | 213,328      | 251,734    | (38,406)     |
| Cutline Road Expenditure CKB                                 | 45%         |    | 3,033,000   |    | 2,022,000    | 1,368,209  | 653,791      |
| Tjuntjunjara Access Road (NoRA Supplementary Funding 22/23)  |             |    |             |    |              |            |              |
| Expenditure                                                  | 100%        |    | 700,000     |    | 466,664      | 700,000    | (233,336)    |
|                                                              |             |    | Prior Year  | c  | Current Year |            |              |
|                                                              |             | :  | 28 February | 2  | 9 February   |            |              |
| Financial Position                                           |             |    | 2023        |    | 2024         |            |              |
| Adjusted Net Current Assets                                  | 84%         | \$ | 5,286,084   | \$ | 4,445,526    |            |              |
| Cash and Equivalent - Unrestricted                           | 52%         | \$ | 4,994,514   | \$ | 2,609,816    |            |              |
| Cash and Equivalent - Restricted                             | 114%        | \$ | 12,389,370  | \$ | 14,165,155   |            |              |
| Receivables - Rates                                          | 130%        | \$ | 737,509     | \$ | 960,132      |            |              |
| Receivables - Other                                          | 693%        | \$ | 294,816     | \$ | 2,042,528    |            |              |
| Payables                                                     | 73%         | \$ | 378,897     | \$ | 275,060      |            |              |