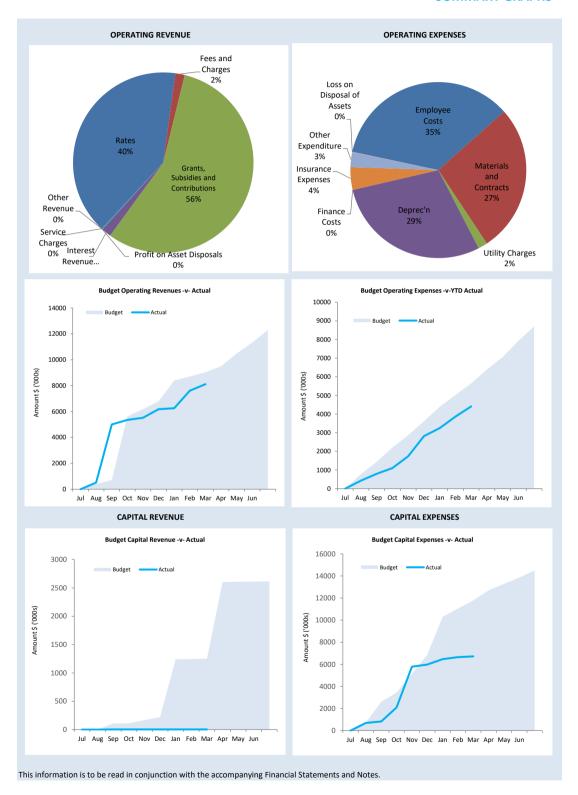

#### **SUMMARY GRAPHS**

#### **BY NATURE**

|                                                                                  | Note | Adopted<br>Annual<br>Budget | Amended<br>Annual<br>Budget  | YTD<br>Budget<br>(a)       | YTD<br>Actual<br>(b)       | Var. \$<br>(b)-(a) | Var. %<br>(b)-(a)/(a) | Var.<br>▲▼ | Var. |
|----------------------------------------------------------------------------------|------|-----------------------------|------------------------------|----------------------------|----------------------------|--------------------|-----------------------|------------|------|
|                                                                                  |      | \$                          | \$                           | \$                         | \$                         | \$                 | %                     |            |      |
| PERATING ACTIVITIES                                                              |      |                             |                              |                            |                            |                    |                       |            |      |
| evenue from operating activities                                                 |      |                             |                              |                            |                            |                    |                       |            |      |
| ates                                                                             | 6    | 4,335,810                   | 4,435,810                    | 4,435,810                  | 4,420,586                  | (15,224)           | (0%)                  | •          |      |
| irants, Subsidies and                                                            | 4.2  | 550 447                     | 575 447                      | 242.045                    | 400 455                    |                    |                       |            |      |
| ontributions                                                                     | 12   | 558,417                     | 575,417                      | 312,845                    | 402,155                    | 89,310             | 29%                   | <b>+</b>   | S    |
| ees and Charges<br>ervice Charges                                                |      | 240,205<br>0                | 299,905<br>0                 | 202,208<br>0               | 183,381<br>0               | (18,827)           | (9%)                  | •          |      |
| nterest Revenue                                                                  |      | 301,000                     | 309,000                      | 225,672                    | 188,412                    | (37,260)           | (17%)                 | •          | s    |
| Ither Revenue                                                                    |      | 30,450                      | 38,850                       | 25,880                     | 21,051                     | (4,829)            | (19%)                 | ÷          |      |
| rofit on Disposal of Assets                                                      | 7    | 43,894                      | 43,894                       | 24,651                     | 0                          | (24,651)           | (100%)                | ¥          |      |
| ain FV Valuation of Assets                                                       | •    | .5,55                       | 0                            | 0                          | o                          | (24,032)           | (10070)               |            |      |
| ann i valadion of rissets                                                        |      | 5,509,776                   | 5,702,876                    | 5,227,066                  | 5,215,585                  | Ū                  |                       |            |      |
| xpenditure from operating activities                                             |      | -,,                         | -,,                          | -,,                        | -,,                        |                    |                       |            |      |
| mployee Costs                                                                    |      | (2,896,464)                 | (2,921,581)                  | (1,907,532)                | (1,548,866.87)             | 358,666            | 19%                   | <b>A</b>   | s    |
| laterials and Contracts                                                          |      | (2,627,425)                 | (2,723,986)                  | (1,722,261)                | (1,203,689.91)             | 518,571            | 30%                   | <b>A</b>   | s    |
| tility Charges                                                                   |      | (110,200)                   | (114,300)                    | (76,048)                   | (75,566)                   | 482                | 1%                    | <b>A</b>   |      |
| epreciation                                                                      |      | (2,140,427)                 | (2,150,427)                  | (1,433,568)                | (1,277,400)                | 156,168            | 11%                   |            | s    |
| nance Costs                                                                      |      | (26,085)                    | 0                            | 0                          | (=,=,,                     | 0                  |                       |            |      |
| surance Expenses                                                                 |      | (163,583)                   | (173,504)                    | (115,464)                  | (184,181)                  | (68,717)           | (60%)                 | •          | s    |
| ther Expenditure                                                                 |      | (601,711)                   | (620,711)                    | (393,440)                  | (120,452)                  | 272,988            | 69%                   | <u> </u>   | s    |
| oss on Disposal of Assets                                                        | 7    | 0                           | (2,730)                      | (2,730)                    | (2,730)                    | (0)                | (0%)                  | _          |      |
| oss FV Valuation of Assets                                                       | •    | 0                           | (2,730)                      | (2,730)                    | (2,730)                    | 0                  | (0/3)                 |            |      |
|                                                                                  |      | (8,565,893)                 | (8,707,239)                  | (5,651,043)                | (4,412,886)                | 0                  |                       |            |      |
| on-cash amounts excluded from operating activities                               |      | (0,000,000)                 | (0,, 0,,233)                 | (5,051,043)                | (1,112,000)                |                    |                       |            |      |
| dd back Depreciation                                                             |      | 2,140,427                   | 2,150,427                    | 1,433,568                  | 1,277,400                  | (156,168)          | (11%)                 | •          | s    |
| djust (Profit)/Loss on Asset Disposal                                            | 7    | (43,894)                    | (41,164)                     | (21,921)                   | 2,730                      | 24,651             | (11%)                 | Ă          | 3    |
| ojust (Profit)/Loss on Asset Disposal<br>Iovement in Leave Reserve (Added Back)  | ,    | (2,544)                     | (2,544)                      | (21,921)                   | 2,730                      |                    | (112%)                | ^          |      |
| lovement in Leave Reserve (Added Back)  Iovement in Deferred Pensioner Rates/ESL |      | (2,544)                     | (2,544)                      | 0                          | 0                          | 0                  |                       |            |      |
|                                                                                  |      | 0                           | 0                            | 0                          | 0                          |                    |                       |            |      |
| lovement in Employee Benefit Provisions                                          |      |                             |                              |                            |                            | 0                  |                       |            |      |
| ounding Adjustments                                                              |      | 0                           | 0                            | 0                          | 0                          | 0                  |                       |            |      |
| lovement Due to Changes in Accounting Standards                                  |      | 0                           | 0                            | 0                          | 0                          | 0                  |                       |            |      |
| oss on Asset Revaluation                                                         |      | 0                           | 0                            | 0                          | 0                          | 0                  |                       |            |      |
| djustment in Fixed Assets                                                        |      | 0                           | 0                            | 0                          | 0                          | 0                  |                       |            |      |
|                                                                                  |      | 2,093,989                   | 2,106,719                    | 1,411,647                  | 1,280,131                  |                    |                       |            |      |
| Amount attributable to operating activities                                      |      | (962,129)                   | (897,644)                    | 987,670                    | 2,082,829                  |                    |                       |            |      |
| IVESTING ACTIVITIES                                                              |      |                             |                              |                            |                            |                    |                       |            |      |
| flows from investing activities                                                  |      |                             |                              |                            |                            |                    |                       |            |      |
| apital Grants, Subsidies and Contributions                                       | 13   | 6,986,077                   | 6,605,411                    | 3,802,804                  | 2,898,570                  | (904,234)          | (24%)                 |            | S    |
| roceeds from Disposal of Assets                                                  | 7    | 80,000                      | 80,000                       | 33,328                     | 3,500                      | (29,828)           | (89%)                 | •          | S    |
| roceeds from financial assets at amortised cost - self                           |      |                             |                              |                            |                            |                    |                       |            |      |
| upporting loans                                                                  | 9    | 0                           | 0                            | 0                          | 0                          | 0                  |                       |            |      |
|                                                                                  |      | 7,066,077                   | 6,685,411                    | 3,836,132                  | 2,902,070                  |                    |                       |            |      |
| utflows from investing activities                                                |      |                             |                              |                            |                            |                    |                       |            |      |
| and Held for Resale                                                              | 8    | 0                           | 0                            | 0                          | 0                          | 0                  |                       |            |      |
| and and Buildings                                                                | 8    | (4,213,177)                 | (3,123,177)                  | (2,723,753)                | (1,236,881)                | 1,486,872          | 55%                   | <b>A</b>   | S    |
| ant and Equipment                                                                | 8    | (800,000)                   | (813,000)                    | (662,200)                  | (120,126)                  | 542,074            | 82%                   | <b>A</b>   | S    |
| urniture and Equipment                                                           | 8    | 0                           | 0                            | 0                          | 0                          | 0                  |                       |            |      |
| frastructure Assets - Roads                                                      | 8    | (7,574,541)                 | (6,703,541)                  | (4,750,978)                | (2,955,790)                | 1,795,188          | 38%                   | <b>A</b>   | S    |
| frastructure Assets - Footpaths                                                  | 8    | (50,000)                    | 0                            | 0                          | 0                          | 0                  |                       |            |      |
| frastructure Assets - Parks and Ovals                                            | 8    | 0                           | 0                            | 0                          | 0                          | 0                  |                       |            |      |
| frastructure Assets - Other                                                      | 8    | (2,323,287)                 | (1,372,525)                  | (1,228,839)                | (15,775)                   | 1,213,064          | 99%                   | <b>A</b>   | S    |
| syments for financial assets at amortised cost - self                            |      |                             |                              |                            |                            |                    |                       |            |      |
| ipporting loans                                                                  |      | 0                           | 0                            | 0                          | 0                          | 0                  |                       |            |      |
|                                                                                  |      | (14,961,005)                | (12,012,243)                 | (9,365,770)                | (A 320 E72)                |                    |                       |            |      |
|                                                                                  |      |                             | , , , ,                      |                            | (4,328,572)                |                    |                       |            |      |
| Amount attributable to investing activities                                      |      | (7,894,928)                 | (5,326,832)                  | (5,529,638)                | (1,426,502)                |                    |                       |            |      |
| NANCING ACTIVITIES                                                               |      |                             |                              |                            |                            |                    |                       |            |      |
| flows from financing activities                                                  |      | CEO 000                     | _                            | _                          |                            |                    |                       |            |      |
| oceeds from new borrowings                                                       |      | 650,000                     | 0                            | 0                          | 0                          | 0                  |                       | _          |      |
| ansfer from Reserves                                                             | 10   | 4,640,924                   | 2,535,659                    | 1,216,486                  | 0                          | (1,216,486)        | (100%)                | •          | S    |
| ansfer from Restricted Cash - Other                                              |      | 0                           | 0                            | 0                          | 0                          | 0                  |                       |            |      |
|                                                                                  |      | 5,290,924                   | 2,535,659                    | 1,216,486                  | 0                          |                    |                       |            |      |
| utflows from financing activities                                                |      |                             |                              |                            |                            |                    |                       |            |      |
| epayment of borrowings                                                           | 9    | (53,627)                    | 0                            | 0                          | 0                          | 0                  |                       |            |      |
| syments for principal portion of lease liabilities                               | 9    | 0                           | 0                            | 0                          | 0                          | 0                  |                       |            |      |
| ansfer to Reserves                                                               | 10   | (2,510,699)                 | (2,490,699)                  | (2,424,035)                | (2,390,319)                | 33,716             | 1%                    | <b>A</b>   |      |
| ansfer to Restricted Cash - Other                                                |      | 0                           | (2.400.500)                  | (2.424.025)                | (2.222.212)                | 0                  |                       |            |      |
| Amount attributable to financing activities                                      |      | (2,564,326)<br>2,726,598    | (2,490,699)<br><b>44,960</b> | (2,424,035)<br>(1,207,549) | (2,390,319)<br>(2,390,319) |                    |                       |            |      |
| OVEMENT IN SURPLUS OR DEFICIT                                                    |      |                             |                              |                            |                            |                    |                       |            |      |
|                                                                                  | 4    | 6 130 100                   | 6 470                        | 6 470                      | C 430 -4-                  |                    |                       |            |      |
| urplus or deficit at the start of the financial year                             | 1    | 6,130,460                   | 6,179,518                    | 6,179,518                  | 6,179,518                  | 0                  | 0%                    |            |      |
| mount attributable to operating activities                                       |      | (962,129)                   | (897,644)                    | 987,670                    | 2,082,829                  |                    |                       |            |      |
| mount attributable to investing activities                                       |      | (7,894,928)                 | (5,326,832)                  | (5,529,638)                | (1,426,502)                |                    |                       |            |      |
| mount attributable to financing activities                                       |      | 2,726,598                   | 44,960                       | (1,207,549)                | (2,390,319)                |                    |                       |            |      |
|                                                                                  | 1    | 1                           | 1                            | 430,000                    | 4,445,526                  |                    |                       |            |      |
| rplus or deficit at the end of the financial year                                | 1    | _                           |                              |                            |                            |                    |                       |            |      |