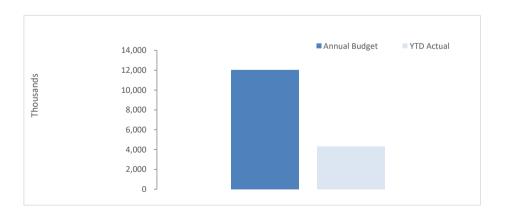

#### Items of Significance

The material variance adopted by the Shire for the 203/24 year is \$25,000 and 10%. The following selected items have been highlighted due to the amount of the variance to the budget or due to the nature of the revenue/expenditure. A full listing and explanation of all items considered of significant/material variance is disclosed in Note 15.

|                                                              | %           |    |             |    |              |            | Variance     |
|--------------------------------------------------------------|-------------|----|-------------|----|--------------|------------|--------------|
|                                                              | Collected / |    | Annual      | ١  | TD Budget    | YTD Actual | (Under)/Over |
|                                                              | Completed   |    | Budget      |    | (a)          | (b)        | (a-b)        |
| New 2x1 Staff House - Building (Capital)                     | 122%        |    | 448,346     |    | 298,896      | 549,020    | (250,124)    |
| New 2x1 Staff House (21-22)                                  | 68%         |    | 448,346     |    | 298,896      | 303,709    | (4,813)      |
| Lady Shenton/CRC Lot 41 (37) Shenton St - Building (Capital) | 39%         |    | 496,486     |    | 496,148      | 194,993    | 301,155      |
| Town Hall (Admin) - Building (Capital)                       | 53%         |    | 200,000     |    | 146,670      | 105,890    | 40,780       |
| Vehicle Replacement CEO                                      | 100%        |    | 71,000      |    | 71,000       | 70,994     | 6            |
| Tjunjuntjara Access Road (R2R 23-24)                         | 100%        |    | 510,627     |    | 340,416      | 510,627    | (170,211)    |
| Tjuntjuntjarra Access Road (Indigenous Community Access Rd)  | 79%         |    | 320,000     |    | 213,328      | 251,734    | (38,406)     |
| Cutline Road Expenditure CKB                                 | 45%         |    | 3,033,000   |    | 2,022,000    | 1,368,209  | 653,791      |
| Tjuntjunjara Access Road (NoRA Supplementary Funding 22/23)  |             |    |             |    |              |            |              |
| Expenditure                                                  | 100%        |    | 700,000     |    | 466,664      | 700,000    | (233,336)    |
|                                                              |             |    | Prior Year  | c  | Current Year |            |              |
|                                                              |             | :  | 28 February | 2  | 9 February   |            |              |
| Financial Position                                           |             |    | 2023        |    | 2024         |            |              |
| Adjusted Net Current Assets                                  | 84%         | \$ | 5,286,084   | \$ | 4,445,526    |            |              |
| Cash and Equivalent - Unrestricted                           | 52%         | \$ | 4,994,514   | \$ | 2,609,816    |            |              |
| Cash and Equivalent - Restricted                             | 114%        | \$ | 12,389,370  | \$ | 14,165,155   |            |              |
| Receivables - Rates                                          | 130%        | \$ | 737,509     | \$ | 960,132      |            |              |
| Receivables - Other                                          | 693%        | \$ | 294,816     | \$ | 2,042,528    |            |              |
| Payables                                                     | 73%         | \$ | 378,897     | \$ | 275,060      |            |              |