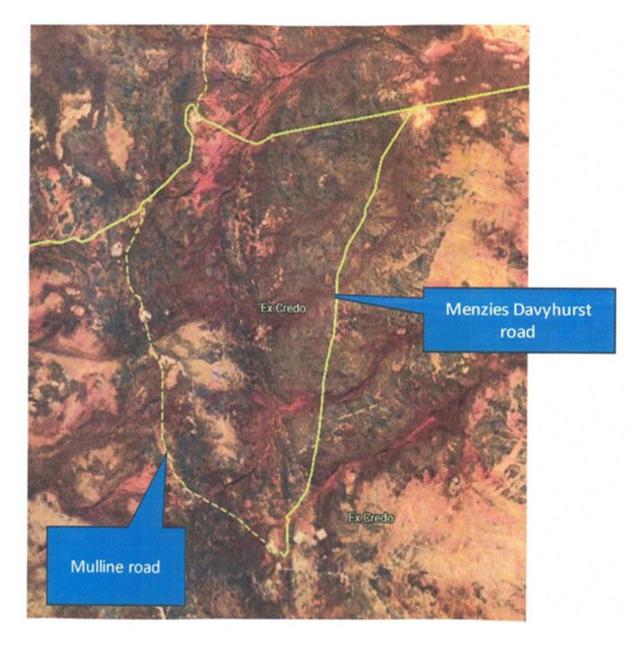

ip with haulage contractor, MLG Oz, uses Mulline Road, from the Davyhurst Mill Access to the intersection with Evanston Menzies Road, to haul ore from the Riverina Gold Mine to the Davyhurst Mill. The road connects the historic towns of Davyhurst and Mulline, both goldmining towns from around the end of the 19<sup>th</sup> century. This road has been used as a public road in the past and has a road number 6090012. For the past three years it has been wholly maintained by MLG at no cost to the Shire.

There are two routes from Davyhurst to Evanston Menzies Road, the second running from Davyhurst to join Evanston Menzies Road 27 kms West of Menzies township. This is known as Davyhurst Road and has a road number 6090010. This road is maintained by the Shire.

The map below shows both roads.



### Proposal

Operation of road trains between the Riverina Mine Access Road and the Davyhurst Mill Access Road must be carried on in line with on-road operations (the same as a main Highway). This limits the ability to carry larger payloads and increases the cost per tonne. Once the trucks are outside the Shire roads, the operations convert to offroad sections that have the option to allow larger payload trucks.

OBM and MLG Oz are requesting that the Shire utilises section 3.50 of the *Local Government Act 1995* item (1a) to provide a closure of the section or road between the

Davyhurst Mill Access Road and the Evanston Menzies Road at Mulline as indicated on the map below.



This would allow larger payload trucks to operate from the Riverina Mine to the Davyhurst Mill. Road closure