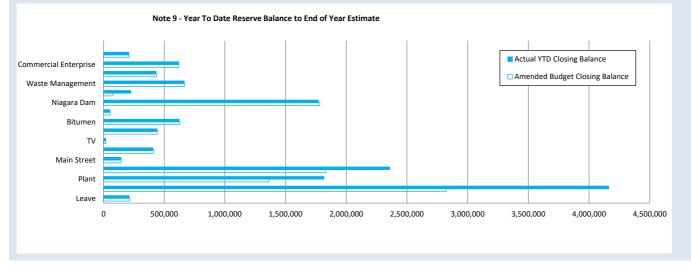

### **OPERATING ACTIVITIES** NOTE 1 **ADJUSTED NET CURRENT ASSETS**

| Adjusted Net Current Assets                 | Note | Last Years<br>Closing<br>30/06/2023 | This Time Last<br>Year<br>28/02/2023 | Year to Date<br>Actual<br>29/02/2024 |
|---------------------------------------------|------|-------------------------------------|--------------------------------------|--------------------------------------|
|                                             |      | \$                                  | \$                                   | \$                                   |
| Current Assets                              |      |                                     |                                      |                                      |
| Cash Unrestricted                           | 2    | 6,020,984                           | 4,994,514                            | 2,609,816                            |
| Cash Restricted - Reserves                  | 2    | 11,774,836                          | 12,389,370                           | 14,165,155                           |
| Cash Restricted - Bonds & Deposits          | 2    | 0                                   | 0                                    | 0                                    |
| Receivables - Rates                         | 3    | 518,992                             | 737,509                              | 960,132                              |
| Receivables - Other                         | 3    | 273,224                             | 294,816                              | 2,042,528                            |
| Impairment of Receivables                   | 3    | (304,129)                           | (377,062)                            | (304,129)                            |
| Other Assets Other Than Inventories         | 4    | 813,398                             | 273,723                              | 302,771                              |
| Inventories                                 | 4    | 17,234                              | 16,438                               | 17,234                               |
|                                             |      | 19,114,539                          | 18,329,308                           | 19,793,506                           |
| Less: Current Liabilities                   |      |                                     |                                      |                                      |
| Payables                                    | 5    | (276,645)                           | (378,897)                            | (275,060)                            |
| Contract Liabilities                        | 11   | (868,495)                           | (1,258,066)                          | (881,721)                            |
| Bonds & Deposits                            | 14   | (15,046)                            | (16,890)                             | (26,044)                             |
| Loan and Lease Liability                    | 9    | 0                                   | 0                                    | 0                                    |
| Provisions                                  | 11   | (161,180)                           | (207,824)                            | (161,180)                            |
|                                             |      | (1,321,366)                         | (1,861,678)                          | (1,344,006)                          |
| Less: Cash Reserves                         | 10   | (11,774,836)                        | (11,389,370)                         | (14,165,155)                         |
| Add Back: Component of Leave Liability not  |      |                                     |                                      |                                      |
| Required to be funded                       |      | 161,180                             | 207,824                              | 161,180                              |
| Add Back: Loan and Lease Liability          |      | 0                                   | 0                                    | 0                                    |
| Less : Loan Receivable - clubs/institutions |      | 0                                   | 0                                    | 0                                    |
| Net Current Funding Position                |      | 6,179,518                           | 5,286,084                            | 4,445,526                            |