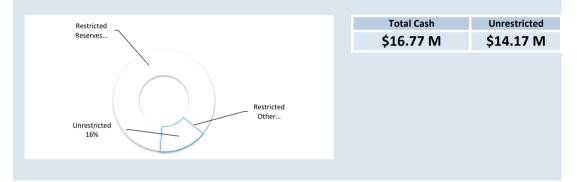

#### OPERATING ACTIVITIES NOTE 2 CASH AND FINANCIAL ASSETS

|                                         |              | Restricted | Restricted | Total      |              | Interest | Maturity |
|-----------------------------------------|--------------|------------|------------|------------|--------------|----------|----------|
|                                         | Unrestricted | Reserves   | Muni       | Amount     | Institution  | Rate     | Date     |
|                                         | \$           | \$         | \$         | \$         |              |          |          |
| Cash on Hand                            |              |            |            |            |              |          |          |
| Cash On Hand - Admin                    | 830          | 0          | 0          | 830        | Cash on Hand | Nil      | On Hand  |
| At Call Deposits                        |              |            |            |            |              |          |          |
| Municipal Bank Account                  | 344,457      | 0          | 0          | 344,457    | NAB          | 1.150%   | Ongoing  |
| Reserve Bank Account                    |              | 9,165,155  |            | 9,165,155  | NAB          | 1.150%   | Ongoing  |
| Term Deposits                           |              |            |            |            |              |          |          |
| Municipal Maximiser Investment Account  | 2,264,529    | 0          | 0          | 2,264,529  | NAB          | 1.150%   | Ongoing  |
| Reserve Bank - Term Deposit Investments |              | 5,000,000  |            | 5,000,000  | NAB          | 5.10%    | Ongoing  |
| Investments                             |              |            |            |            |              |          |          |
| Total                                   | 2,609,816    | 14,165,155 | 0          | 16,774,970 |              |          |          |