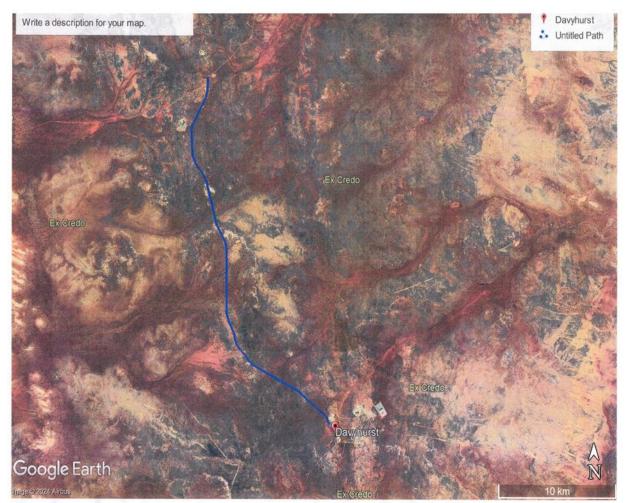

st Road and has a road number 6090010. This road is maintained by the Shire.

The map below shows both roads.



### Proposal

Operation of road trains between the Riverina Mine Access Road and the Davyhurst Mill Access Road must be carried on in line with on-road operations (the same as a main Highway). This limits the ability to carry larger payloads and increases the cost per tonne. Once the trucks are outside the Shire roads, the operations convert to offroad sections that have the option to allow larger payload trucks.

OBM and MLG Oz are requesting that the Shire utilises section 3.50 of the *Local Government Act 1995* item (1a) to provide a closure of the section or road between the

Davyhurst Mill Access Road and the Evanston Menzies Road at Mulline as indicated on the map below.



This would allow larger payload trucks to operate from the Riverina Mine to the Davyhurst Mill. Road closure signs would be placed at Davyhurst and Mulline with directions for traffic to use Davyhurst Road to travel to Evanston Menzies Road.

#### Use of Permits

As part of this requested road closure, OBM and MLG Oz propose to still allow parties that have a genuine requirement (including visits to Ularring Soak) to access it under an access permit system that would be issued through either the Shire of Menzies or the Ora Banda administration at the Davyhurst or Riverina Mine sites.

### Advantages for Key Stakeholders

By supporting OBM and MLG Oz's Davyhurst haulage route optimisation, the following benefits are observed for the key stake holders involved.

Ora Banda Mining and MLG Oz