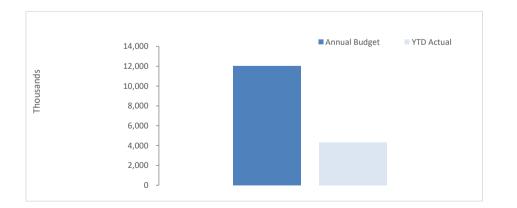

#### **BY NATURE**

|                                                                                                   | Note   | Adopted<br>Annual               | Amended<br>Annual            | YTD<br>Budget              | YTD<br>Actual              | Var. \$<br>(b)-(a)  | Var. %<br>(b)-(a)/(a) | Var.     | Significa<br>Var.<br><mark>S</mark> |
|---------------------------------------------------------------------------------------------------|--------|---------------------------------|------------------------------|----------------------------|----------------------------|---------------------|-----------------------|----------|-------------------------------------|
|                                                                                                   | Note   | Budget<br>\$                    | Budget<br>\$                 | (a)<br>\$                  | (b)<br>\$                  | \$                  | %                     |          |                                     |
| PERATING ACTIVITIES                                                                               |        | Ŷ                               | 4                            | Ý                          | Ŷ                          | Ŷ                   | 70                    |          |                                     |
| evenue from operating activities                                                                  |        |                                 |                              |                            |                            |                     |                       |          |                                     |
| ates                                                                                              | 6      | 4,335,810                       | 4,435,810                    | 4,435,810                  | 4,420,586                  | (15,224)            | (0%)                  | •        |                                     |
| rants, Subsidies and                                                                              |        |                                 |                              |                            |                            |                     |                       |          |                                     |
| ontributions                                                                                      | 12     | 558,417                         | 575,417                      | 312,845                    | 402,155                    | 89,310              | 29%                   | <b>_</b> | S                                   |
| ees and Charges                                                                                   |        | 240,205                         | 299,905                      | 202,208                    | 183,381<br>0               | (18,827)            | (9%)                  | •        |                                     |
| ervice Charges<br>terest Revenue                                                                  |        | 0<br>301,000                    | 0<br>309,000                 | 0<br>225,672               | 188,412                    | 0<br>(37,260)       | (17%)                 | -        | s                                   |
| ther Revenue                                                                                      |        | 301,000                         | 38,850                       | 25,880                     | 21,051                     | (37,200)<br>(4,829) | (17%)                 | ÷.       | 3                                   |
| ofit on Disposal of Assets                                                                        | 7      | 43,894                          | 43,894                       | 24,651                     | 21,051                     | (4,623)             | (100%)                | ÷.       |                                     |
| ain FV Valuation of Assets                                                                        |        | 0                               | 0                            | 0                          | 0                          | (14,001)            | (10070)               |          |                                     |
|                                                                                                   |        | 5,509,776                       | 5,702,876                    | 5,227,066                  | 5,215,585                  |                     |                       |          |                                     |
| penditure from operating activities                                                               |        |                                 |                              |                            |                            |                     |                       |          |                                     |
| nployee Costs                                                                                     |        | (2,896,464)                     | (2,921,581)                  | (1,907,532)                |                            | 358,666             | 19%                   |          | S                                   |
| aterials and Contracts                                                                            |        | (2,627,425)                     | (2,723,986)                  | (1,722,261)                | (1,203,689.91)             | 518,571             | 30%                   | <b></b>  | S                                   |
| ility Charges                                                                                     |        | (110,200)                       | (114,300)                    | (76,048)                   | (75,566)                   | 482                 | 1%                    | <b></b>  |                                     |
| epreciation                                                                                       |        | (2,140,427)                     | (2,150,427)                  | (1,433,568)                | (1,277,400)                | 156,168             | 11%                   | <b></b>  | S                                   |
| nance Costs                                                                                       |        | (26,085)                        | 0                            | 0                          | 0                          | 0                   |                       | _        |                                     |
| surance Expenses                                                                                  |        | (163,583)                       | (173,504)                    | (115,464)                  | (184,181)                  | (68,717)            | (60%)                 |          | S                                   |
| her Expenditure                                                                                   | 7      | (601,711)                       | (620,711)                    | (393,440)                  | (120,452)                  | 272,988             | 69%                   | <b>1</b> | S                                   |
| ss on Disposal of Assets<br>ss FV Valuation of Assets                                             | 7      | 0                               | (2,730)<br>0                 | (2,730)<br>0               | (2,730)<br>0               | (0)                 | (0%)                  | •        |                                     |
| 55 I V VOIDALIUII UI ASSELS                                                                       |        | (8,565,893)                     | (8,707,239)                  | (5,651,043)                | (4,412,886)                | 0                   |                       |          |                                     |
| n-cash amounts excluded from operating activities                                                 |        | (0,000,000)                     | (0), 07,200)                 | (3,031,043)                | (1) 122,000)               |                     |                       |          |                                     |
| d back Depreciation                                                                               |        | 2,140,427                       | 2,150,427                    | 1,433,568                  | 1,277,400                  | (156,168)           | (11%)                 | •        | s                                   |
| just (Profit)/Loss on Asset Disposal                                                              | 7      | (43,894)                        | (41,164)                     | (21,921)                   | 2,730                      | 24,651              | (112%)                |          |                                     |
| ovement in Leave Reserve (Added Back)                                                             |        | (2,544)                         | (2,544)                      | 0                          | 0                          | 0                   |                       |          |                                     |
| ovement in Deferred Pensioner Rates/ESL                                                           |        | 0                               | 0                            | 0                          | 0                          | 0                   |                       |          |                                     |
| ovement in Employee Benefit Provisions                                                            |        | 0                               | 0                            | 0                          | 0                          | 0                   |                       |          |                                     |
| unding Adjustments                                                                                |        | 0                               | 0                            | 0                          | 0                          | 0                   |                       |          |                                     |
| ovement Due to Changes in Accounting Standards                                                    |        | 0                               | 0                            | 0                          | 0                          | 0                   |                       |          |                                     |
| ss on Asset Revaluation                                                                           |        | 0                               | 0                            | 0                          | 0                          | 0                   |                       |          |                                     |
| justment in Fixed Assets                                                                          |        | 0                               | 0                            | 0                          | 0                          | 0                   |                       |          |                                     |
| Amount attributable to operating activities                                                       |        | 2,093,989<br>(962,129)          | 2,106,719<br>(897,644)       | 1,411,647<br>987,670       | 1,280,131<br>2,082,829     |                     |                       |          |                                     |
| Amount attributable to operating activities                                                       |        | (902,129)                       | (897,644)                    | 567,670                    | 2,082,829                  |                     |                       |          |                                     |
| VESTING ACTIVITIES                                                                                |        |                                 |                              |                            |                            |                     |                       |          |                                     |
| lows from investing activities                                                                    |        |                                 |                              |                            |                            |                     |                       |          |                                     |
| pital Grants, Subsidies and Contributions                                                         | 13     | 6,986,077                       | 6,605,411                    | 3,802,804                  | 2,898,570                  | (904,234)           | (24%)                 | •        | s                                   |
| oceeds from Disposal of Assets                                                                    | 7      | 80,000                          | 80,000                       | 33,328                     | 3,500                      | (29,828)            | (89%)                 | •        | s                                   |
| oceeds from financial assets at amortised cost - self                                             |        |                                 |                              |                            |                            |                     |                       |          |                                     |
| pporting loans                                                                                    | 9      | 0                               | 0                            | 0                          | 0                          | 0                   |                       |          |                                     |
|                                                                                                   |        | 7,066,077                       | 6,685,411                    | 3,836,132                  | 2,902,070                  |                     |                       |          |                                     |
| utflows from investing activities                                                                 |        |                                 |                              |                            |                            |                     |                       |          |                                     |
| nd Held for Resale                                                                                | 8      | 0                               | 0                            | 0                          | 0                          | 0                   |                       |          |                                     |
| nd and Buildings                                                                                  | 8      | (4,213,177)                     | (3,123,177)                  | (2,723,753)                | (1,236,881)                | 1,486,872           | 55%                   | <u> </u> | S                                   |
| int and Equipment                                                                                 | 8      | (800,000)                       | (813,000)                    | (662,200)                  | (120,126)                  | 542,074             | 82%                   | <b></b>  | S                                   |
| rniture and Equipment                                                                             | 8<br>8 | (7 574 541)                     | (6 702 F 41)                 | 0                          | -                          | 0                   | 20%                   |          | s                                   |
| rastructure Assets - Roads<br>rastructure Assets - Footpaths                                      | 8      | (7,574,541)<br>(50,000)         | (6,703,541)<br>0             | (4,750,978)<br>0           | (2,955,790)<br>0           | 1,795,188<br>0      | 38%                   |          | 3                                   |
| rastructure Assets - Parks and Ovals                                                              | 8      | (50,000)                        | 0                            | 0                          | 0                          | 0                   |                       |          |                                     |
| rastructure Assets - Other                                                                        | 8      | (2,323,287)                     | (1,372,525)                  | (1,228,839)                | (15,775)                   | 1.213.064           | 99%                   |          | s                                   |
| ments for financial assets at amortised cost - self                                               | 0      | (2,525,207)                     | (1,572,525)                  | (1,220,033)                | (13,773)                   | 1,215,004           | 3370                  |          |                                     |
| porting loans                                                                                     |        | 0                               | 0                            | 0                          | 0                          | 0                   |                       |          |                                     |
|                                                                                                   |        | (14,961,005)                    | (12,012,243)                 | (9,365,770)                | (4,328,572)                |                     |                       |          |                                     |
|                                                                                                   |        |                                 |                              |                            |                            |                     |                       |          |                                     |
| Amount attributable to investing activities                                                       |        | (7,894,928)                     | (5,326,832)                  | (5,529,638)                | (1,426,502)                |                     |                       |          |                                     |
| IANCING ACTIVITIES                                                                                |        |                                 |                              |                            |                            |                     |                       |          |                                     |
| lows from financing activities                                                                    |        |                                 |                              |                            |                            |                     |                       |          |                                     |
| proceeds from new borrowings                                                                      |        | 650.000                         | 0                            | 0                          | 0                          | 0                   |                       |          |                                     |
| ansfer from Reserves                                                                              | 10     | 4,640,924                       | 2,535,659                    | 1,216,486                  | 0                          | (1,216,486)         | (100%)                | •        | s                                   |
| ansfer from Restricted Cash - Other                                                               |        | 0                               | 0                            | 0                          | 0                          | 0                   | ,                     |          |                                     |
|                                                                                                   |        | 5,290,924                       | 2,535,659                    | 1,216,486                  | 0                          |                     |                       |          |                                     |
| tflows from financing activities                                                                  |        |                                 |                              |                            |                            |                     |                       |          |                                     |
| payment of borrowings                                                                             | 9      | (53,627)                        | 0                            | 0                          | 0                          | 0                   |                       |          |                                     |
| ments for principal portion of lease liabilities                                                  | 9      | 0                               | 0                            | 0                          | 0                          | 0                   |                       |          |                                     |
| ansfer to Reserves                                                                                | 10     | (2,510,699)                     | (2,490,699)                  | (2,424,035)                | (2,390,319)                | 33,716              | 1%                    | <b></b>  |                                     |
| ansfer to Restricted Cash - Other                                                                 |        | 0                               | 0                            | 0                          | 0                          | 0                   |                       |          |                                     |
| Amount attributable to financing activities                                                       |        | (2,564,326)<br><b>2,726,598</b> | (2,490,699)<br><b>44,960</b> | (2,424,035)<br>(1,207,549) | (2,390,319)<br>(2,390,319) |                     |                       |          |                                     |
|                                                                                                   |        |                                 |                              |                            |                            |                     |                       |          |                                     |
| OVEMENT IN SURPLUS OR DEFICIT                                                                     | 1      | 6 130 460                       | 6 170 510                    | 6 170 510                  | 6 170 510                  | -                   | 001                   |          |                                     |
| rplus or deficit at the start of the financial year<br>nount attributable to operating activities | T      | 6,130,460<br>(962,129)          | 6,179,518<br>(897,644)       | 6,179,518<br>987,670       | 6,179,518<br>2,082,829     | 0                   | 0%                    |          |                                     |
|                                                                                                   |        | (962,129)<br>(7 894 928)        | (897,644)<br>(5 326 832)     |                            |                            |                     |                       |          |                                     |
| nount attributable to investing activities<br>nount attributable to financing activities          |        | (7,894,928)<br>2,726,598        | (5,326,832)<br>44,960        | (5,529,638)<br>(1,207,549) | (1,426,502)                |                     |                       |          |                                     |
| iouncattioutable to mancing activities                                                            |        |                                 | 44,960<br>1                  | (1,207,549)<br>430,000     | (2,390,319)<br>4,445,526   |                     |                       |          |                                     |
| rplus or deficit at the end of the financial year                                                 | 1      | 1                               |                              |                            |                            |                     |                       |          |                                     |