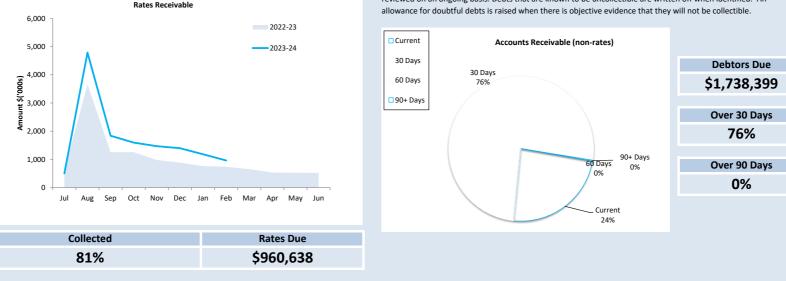

#### FOR THE PERIOD ENDED 29 FEBRUARY 2024

| Receivables - Rates & Rubbish  | 30 June 2023 | 29 Feb 24   |
|--------------------------------|--------------|-------------|
|                                | \$           | \$          |
| Opening Arrears Previous Years | 594,451      | 519,498     |
| Levied this year               | 4,191,359    | 4,435,533   |
| Less Collections to date       | (4,266,313)  | (3,994,393) |
| Equals Current Outstanding     | 519,498      | 960,638     |
|                                |              |             |
| Net Rates Collectable          | 519,498      | 960,638     |
| % Collected                    | 89.15%       | 80.61%      |
|                                |              |             |

#### **KEY INFORMATION**

Trade and other receivables include amounts due from ratepayers for unpaid rates and service charges and other amounts due from third parties for goods sold and services performed in the ordinary course of business.

#### SIGNIFICANT ACCOUNTING POLICIES

Trade and other receivables include amounts due from ratepayers for unpaid rates and service charges and other amounts due from third parties for goods sold and services performed in the ordinary course of business. Receivables expected to be collected within 12 months of the end of the reporting period are classified as current assets. All other receivables are classified as non-current assets. Collectability of trade and other receivables is reviewed on an ongoing basis. Debts that are known to be uncollectible are written off when identified. An allowance for doubtful debts is raised when there is objective evidence that they will not be collectible.