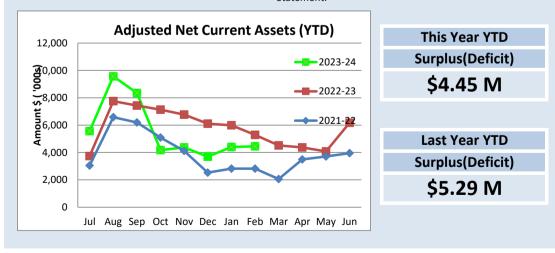

### **OPERATING ACTIVITIES** NOTE 1 **ADJUSTED NET CURRENT ASSETS**

| Adjusted Net Current Assets                 | Note | Last Years<br>Closing<br>30/06/2023 | This Time Last<br>Year<br>28/02/2023 | Year to Date<br>Actual<br>29/02/2024 |
|---------------------------------------------|------|-------------------------------------|--------------------------------------|--------------------------------------|
|                                             |      | \$                                  | \$                                   | \$                                   |
| Current Assets                              |      |                                     |                                      |                                      |
| Cash Unrestricted                           | 2    | 6,020,984                           | 4,994,514                            | 2,609,816                            |
| Cash Restricted - Reserves                  | 2    | 11,774,836                          | 12,389,370                           | 14,165,155                           |
| Cash Restricted - Bonds & Deposits          | 2    | 0                                   | 0                                    | 0                                    |
| Receivables - Rates                         | 3    | 518,992                             | 737,509                              | 960,132                              |
| Receivables - Other                         | 3    | 273,224                             | 294,816                              | 2,042,528                            |
| Impairment of Receivables                   | 3    | (304,129)                           | (377,062)                            | (304,129)                            |
| Other Assets Other Than Inventories         | 4    | 813,398                             | 273,723                              | 302,771                              |
| Inventories                                 | 4    | 17,234                              | 16,438                               | 17,234                               |
|                                             |      | 19,114,539                          | 18,329,308                           | 19,793,506                           |
| Less: Current Liabilities                   |      |                                     |                                      |                                      |
| Payables                                    | 5    | (276,645)                           | (378,897)                            | (275,060)                            |
| Contract Liabilities                        | 11   | (868,495)                           | (1,258,066)                          | (881,721)                            |
| Bonds & Deposits                            | 14   | (15,046)                            | (16,890)                             | (26,044)                             |
| Loan and Lease Liability                    | 9    | 0                                   | 0                                    | 0                                    |
| Provisions                                  | 11   | (161,180)                           | (207,824)                            | (161,180)                            |
|                                             |      | (1,321,366)                         | (1,861,678)                          | (1,344,006)                          |
| Less: Cash Reserves                         | 10   | (11,774,836)                        | (11,389,370)                         | (14,165,155)                         |
| Add Back: Component of Leave Liability not  |      |                                     |                                      |                                      |
| Required to be funded                       |      | 161,180                             | 207,824                              | 161,180                              |
| Add Back: Loan and Lease Liability          |      | 0                                   | 0                                    | 0                                    |
| Less : Loan Receivable - clubs/institutions |      | 0                                   | 0                                    | 0                                    |
| Net Current Funding Position                |      | 6,179,518                           | 5,286,084                            | 4,445,526                            |

### **Net Current Funding Position**

#### **KEY INFORMATION**

The amount of the adjusted net current assets at the end of the period represents the actual surplus (or deficit if the figure is a negative) as presented on the Rate Setting Statement.