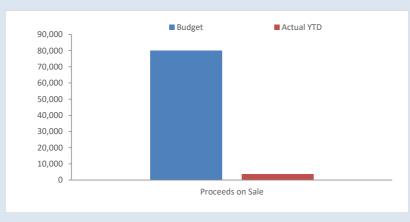

#### **BY NATURE**

|                                                                                                   | Note   | Adopted<br>Annual               | Amended<br>Annual            | YTD<br>Budget              | YTD<br>Actual              | Var. \$<br>(b)-(a)  | Var. %<br>(b)-(a)/(a) | Var.     | Significa<br>Var.<br><mark>S</mark> |
|---------------------------------------------------------------------------------------------------|--------|---------------------------------|------------------------------|----------------------------|----------------------------|---------------------|-----------------------|----------|-------------------------------------|
|                                                                                                   | Note   | Budget<br>\$                    | Budget<br>\$                 | (a)<br>\$                  | (b)<br>\$                  | \$                  | %                     |          |                                     |
| PERATING ACTIVITIES                                                                               |        | Ŷ                               | 4                            | Ý                          | Ŷ                          | Ŷ                   | 70                    |          |                                     |
| evenue from operating activities                                                                  |        |                                 |                              |                            |                            |                     |                       |          |                                     |
| ates                                                                                              | 6      | 4,335,810                       | 4,435,810                    | 4,435,810                  | 4,420,586                  | (15,224)            | (0%)                  | •        |                                     |
| rants, Subsidies and                                                                              |        |                                 |                              |                            |                            |                     |                       |          |                                     |
| ontributions                                                                                      | 12     | 558,417                         | 575,417                      | 312,845                    | 402,155                    | 89,310              | 29%                   | <b>_</b> | S                                   |
| ees and Charges                                                                                   |        | 240,205                         | 299,905                      | 202,208                    | 183,381<br>0               | (18,827)            | (9%)                  | •        |                                     |
| ervice Charges<br>terest Revenue                                                                  |        | 0<br>301,000                    | 0<br>309,000                 | 0<br>225,672               | 188,412                    | 0<br>(37,260)       | (17%)                 | -        | s                                   |
| ther Revenue                                                                                      |        | 301,000                         | 38,850                       | 25,880                     | 21,051                     | (37,200)<br>(4,829) | (17%)                 | ÷.       | 3                                   |
| ofit on Disposal of Assets                                                                        | 7      | 43,894                          | 43,894                       | 24,651                     | 21,051                     | (4,623)             | (100%)                | ÷.       |                                     |
| ain FV Valuation of Assets                                                                        |        | 0                               | 0                            | 0                          | 0                          | (14,001)            | (10070)               |          |                                     |
|                                                                                                   |        | 5,509,776                       | 5,702,876                    | 5,227,066                  | 5,215,585                  |                     |                       |          |                                     |
| penditure from operating activities                                                               |        |                                 |                              |                            |                            |                     |                       |          |                                     |
| nployee Costs                                                                                     |        | (2,896,464)                     | (2,921,581)                  | (1,907,532)                |                            | 358,666             | 19%                   |          | S                                   |
| aterials and Contracts                                                                            |        | (2,627,425)                     | (2,723,986)                  | (1,722,261)                | (1,203,689.91)             | 518,571             | 30%                   | <b></b>  | S                                   |
| ility Charges                                                                                     |        | (110,200)                       | (114,300)                    | (76,048)                   | (75,566)                   | 482                 | 1%                    | <b></b>  |                                     |
| epreciation                                                                                       |        | (2,140,427)                     | (2,150,427)                  | (1,433,568)                | (1,277,400)                | 156,168             | 11%                   | <b></b>  | S                                   |
| nance Costs                                                                                       |        | (26,085)                        | 0                            | 0                          | 0                          | 0                   |                       | _        |                                     |
| surance Expenses                                                                                  |        | (163,583)                       | (173,504)                    | (115,464)                  | (184,181)                  | (68,717)            | (60%)                 |          | S                                   |
| her Expenditure                                                                                   | 7      | (601,711)                       | (620,711)                    | (393,440)                  | (120,452)                  | 272,988             | 69%                   | <b>1</b> | S                                   |
| ss on Disposal of Assets<br>ss FV Valuation of Assets                                             | 7      | 0                               | (2,730)<br>0                 | (2,730)<br>0               | (2,730)<br>0               | (0)                 | (0%)                  | •        |                                     |
| 55 I V VOIDALIUII UI ASSELS                                                                       |        | (8,565,893)                     | (8,707,239)                  | (5,651,043)                | (4,412,886)                | 0                   |                       |          |                                     |
| n-cash amounts excluded from operating activities                                                 |        | (0,000,000)                     | (0), 07,200)                 | (3,031,043)                | (1) 122,000)               |                     |                       |          |                                     |
| d back Depreciation                                                                               |        | 2,140,427                       | 2,150,427                    | 1,433,568                  | 1,277,400                  | (156,168)           | (11%)                 | •        | s                                   |
| just (Profit)/Loss on Asset Disposal                                                              | 7      | (43,894)                        | (41,164)                     | (21,921)                   | 2,730                      | 24,651              | (112%)                |          |                                     |
| ovement in Leave Reserve (Added Back)                                                             |        | (2,544)                         | (2,544)                      | 0                          | 0                          | 0                   |                       |          |                                     |
| ovement in Deferred Pensioner Rates/ESL                                                           |        | 0                               | 0                            | 0                          | 0                          | 0                   |                       |          |                                     |
| ovement in Employee Benefit Provisions                                                            |        | 0                               | 0                            | 0                          | 0                          | 0                   |                       |          |                                     |
| unding Adjustments                                                                                |        | 0                               | 0                            | 0                          | 0                          | 0                   |                       |          |                                     |
| ovement Due to Changes in Accounting Standards                                                    |        | 0                               | 0                            | 0                          | 0                          | 0                   |                       |          |                                     |
| ss on Asset Revaluation                                                                           |        | 0                               | 0                            | 0                          | 0                          | 0                   |                       |          |                                     |
| justment in Fixed Assets                                                                          |        | 0                               | 0                            | 0                          | 0                          | 0                   |                       |          |                                     |
| Amount attributable to operating activities                                                       |        | 2,093,989<br>(962,129)          | 2,106,719<br>(897,644)       | 1,411,647<br>987,670       | 1,280,131<br>2,082,829     |                     |                       |          |                                     |
| Amount attributable to operating activities                                                       |        | (902,129)                       | (897,644)                    | 567,670                    | 2,082,829                  |                     |                       |          |                                     |
| VESTING ACTIVITIES                                                                                |        |                                 |                              |                            |                            |                     |                       |          |                                     |
| lows from investing activities                                                                    |        |                                 |                              |                            |                            |                     |                       |          |                                     |
| pital Grants, Subsidies and Contributions                                                         | 13     | 6,986,077                       | 6,605,411                    | 3,802,804                  | 2,898,570                  | (904,234)           | (24%)                 | •        | s                                   |
| oceeds from Disposal of Assets                                                                    | 7      | 80,000                          | 80,000                       | 33,328                     | 3,500                      | (29,828)            | (89%)                 | •        | s                                   |
| oceeds from financial assets at amortised cost - self                                             |        |                                 |                              |                            |                            |                     |                       |          |                                     |
| pporting loans                                                                                    | 9      | 0                               | 0                            | 0                          | 0                          | 0                   |                       |          |                                     |
|                                                                                                   |        | 7,066,077                       | 6,685,411                    | 3,836,132                  | 2,902,070                  |                     |                       |          |                                     |
| utflows from investing activities                                                                 |        |                                 |                              |                            |                            |                     |                       |          |                                     |
| nd Held for Resale                                                                                | 8      | 0                               | 0                            | 0                          | 0                          | 0                   |                       |          |                                     |
| nd and Buildings                                                                                  | 8      | (4,213,177)                     | (3,123,177)                  | (2,723,753)                | (1,236,881)                | 1,486,872           | 55%                   | <u> </u> | S                                   |
| int and Equipment                                                                                 | 8      | (800,000)                       | (813,000)                    | (662,200)                  | (120,126)                  | 542,074             | 82%                   | <b></b>  | S                                   |
| rniture and Equipment                                                                             | 8<br>8 | (7 574 541)                     | (6 702 F 41)                 | 0                          | -                          | 0                   | 20%                   |          | s                                   |
| rastructure Assets - Roads<br>rastructure Assets - Footpaths                                      | 8      | (7,574,541)<br>(50,000)         | (6,703,541)<br>0             | (4,750,978)<br>0           | (2,955,790)<br>0           | 1,795,188<br>0      | 38%                   |          | 3                                   |
| rastructure Assets - Parks and Ovals                                                              | 8      | (50,000)                        | 0                            | 0                          | 0                          | 0                   |                       |          |                                     |
| rastructure Assets - Other                                                                        | 8      | (2,323,287)                     | (1,372,525)                  | (1,228,839)                | (15,775)                   | 1.213.064           | 99%                   |          | s                                   |
| ments for financial assets at amortised cost - self                                               | 0      | (2,525,207)                     | (1,572,525)                  | (1,220,033)                | (13,773)                   | 1,215,004           | 3370                  |          |                                     |
| porting loans                                                                                     |        | 0                               | 0                            | 0                          | 0                          | 0                   |                       |          |                                     |
|                                                                                                   |        | (14,961,005)                    | (12,012,243)                 | (9,365,770)                | (4,328,572)                |                     |                       |          |                                     |
|                                                                                                   |        |                                 |                              |                            |                            |                     |                       |          |                                     |
| Amount attributable to investing activities                                                       |        | (7,894,928)                     | (5,326,832)                  | (5,529,638)                | (1,426,502)                |                     |                       |          |                                     |
| IANCING ACTIVITIES                                                                                |        |                                 |                              |                            |                            |                     |                       |          |                                     |
| lows from financing activities                                                                    |        |                                 |                              |                            |                            |                     |                       |          |                                     |
| proceeds from new borrowings                                                                      |        | 650.000                         | 0                            | 0                          | 0                          | 0                   |                       |          |                                     |
| ansfer from Reserves                                                                              | 10     | 4,640,924                       | 2,535,659                    | 1,216,486                  | 0                          | (1,216,486)         | (100%)                | •        | s                                   |
| ansfer from Restricted Cash - Other                                                               |        | 0                               | 0                            | 0                          | 0                          | 0                   | ,                     |          |                                     |
|                                                                                                   |        | 5,290,924                       | 2,535,659                    | 1,216,486                  | 0                          |                     |                       |          |                                     |
| tflows from financing activities                                                                  |        |                                 |                              |                            |                            |                     |                       |          |                                     |
| payment of borrowings                                                                             | 9      | (53,627)                        | 0                            | 0                          | 0                          | 0                   |                       |          |                                     |
| ments for principal portion of lease liabilities                                                  | 9      | 0                               | 0                            | 0                          | 0                          | 0                   |                       |          |                                     |
| ansfer to Reserves                                                                                | 10     | (2,510,699)                     | (2,490,699)                  | (2,424,035)                | (2,390,319)                | 33,716              | 1%                    | <b></b>  |                                     |
| ansfer to Restricted Cash - Other                                                                 |        | 0                               | 0                            | 0                          | 0                          | 0                   |                       |          |                                     |
| Amount attributable to financing activities                                                       |        | (2,564,326)<br><b>2,726,598</b> | (2,490,699)<br><b>44,960</b> | (2,424,035)<br>(1,207,549) | (2,390,319)<br>(2,390,319) |                     |                       |          |                                     |
|                                                                                                   |        |                                 |                              |                            |                            |                     |                       |          |                                     |
| OVEMENT IN SURPLUS OR DEFICIT                                                                     | 1      | 6 130 460                       | 6 170 510                    | 6 170 510                  | 6 170 510                  | -                   | 001                   |          |                                     |
| rplus or deficit at the start of the financial year<br>nount attributable to operating activities | T      | 6,130,460<br>(962,129)          | 6,179,518<br>(897,644)       | 6,179,518<br>987,670       | 6,179,518<br>2,082,829     | 0                   | 0%                    |          |                                     |
|                                                                                                   |        | (962,129)<br>(7 894 928)        | (897,644)<br>(5 326 832)     |                            |                            |                     |                       |          |                                     |
| nount attributable to investing activities<br>nount attributable to financing activities          |        | (7,894,928)<br>2,726,598        | (5,326,832)<br>44,960        | (5,529,638)<br>(1,207,549) | (1,426,502)                |                     |                       |          |                                     |
| iouncattioutable to mancing activities                                                            |        |                                 | 44,960<br>1                  | (1,207,549)<br>430,000     | (2,390,319)<br>4,445,526   |                     |                       |          |                                     |
| rplus or deficit at the end of the financial year                                                 | 1      | 1                               |                              |                            |                            |                     |                       |          |                                     |