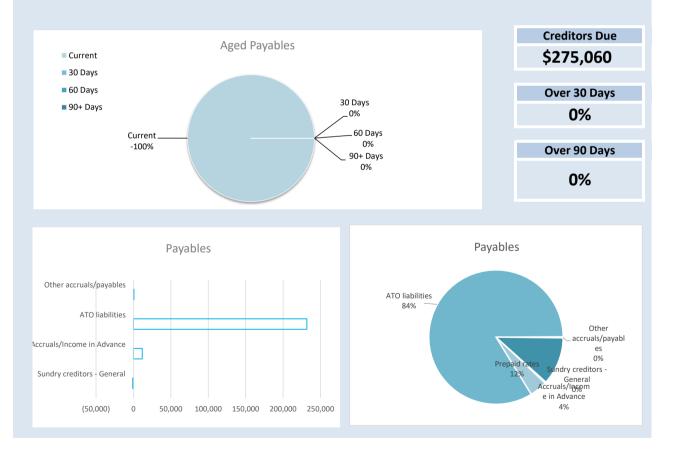

### OPERATING ACTIVITIES NOTE 5 Payables

| Payables - General                                 | Current | 30 Days | 60 Days | 90+ Days | Total   |
|----------------------------------------------------|---------|---------|---------|----------|---------|
|                                                    | \$      | \$      | \$      | \$       | \$      |
| Payables (Sundry Creditors) - General              | (864)   | 0       | 0       | 0        | (864)   |
| Percentage                                         | 100%    | 0%      | 0%      | 0%       |         |
| Balance per Trial Balance                          |         |         |         |          |         |
| Sundry creditors - General                         |         |         |         |          | (864)   |
| Accruals/Income in Advance                         |         |         |         |          | 11,708  |
| ATO liabilities                                    |         |         |         |          | 231,753 |
| Other accruals/payables                            |         |         |         |          | 701     |
| Prepaid rates                                      |         |         |         |          | 31,763  |
| Total Payables General Outstanding                 |         |         |         |          | 275,060 |
| Amounts shown above include GST (where applicable) |         |         |         |          |         |

#### **KEY INFORMATION**

Trade and other payables represent liabilities for goods and services provided to the Shire that are unpaid and arise when the Shire becomes obliged to make future payments in respect of the purchase of these goods and services. The amounts are unsecured, are recognised as a current liability and are normally paid within 30 days of recognition.