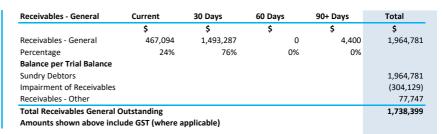

### OPERATING ACTIVITIES NOTE 5 Payables

| Payables - General                                 | Current | 30 Days | 60 Days | 90+ Days | Total   |
|----------------------------------------------------|---------|---------|---------|----------|---------|
|                                                    | \$      | \$      | \$      | \$       | \$      |
| Payables (Sundry Creditors) - General              | (864)   | 0       | 0       | 0        | (864)   |
| Percentage                                         | 100%    | 0%      | 0%      | 0%       |         |
| Balance per Trial Balance                          |         |         |         |          |         |
| Sundry creditors - General                         |         |         |         |          | (864)   |
| Accruals/Income in Advance                         |         |         |         |          | 11,708  |
| ATO liabilities                                    |         |         |         |          | 231,753 |
| Other accruals/payables                            |         |         |         |          | 701     |
| Prepaid rates                                      |         |         |         |          | 31,763  |
| Total Payables General Outstanding                 |         |         |         |          | 275,060 |
| Amounts shown above include GST (where applicable) |         |         |         |          |         |