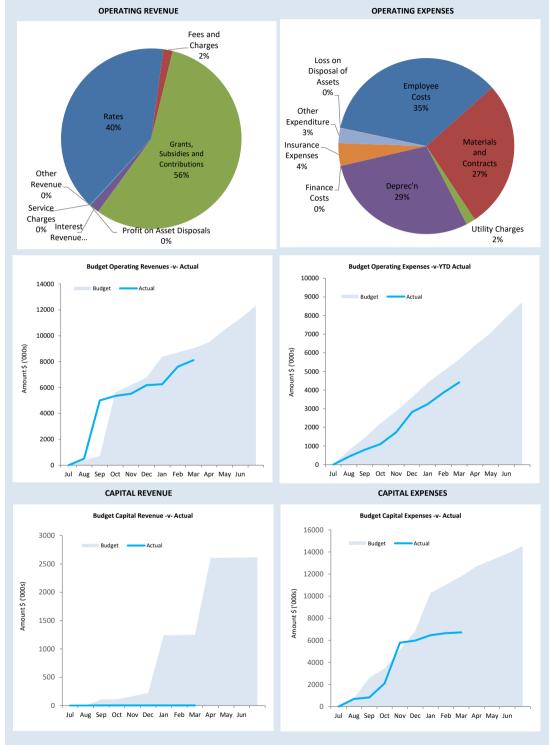

#### REVENUE

#### RATES

All rates levied under the Local Government Act 1995. Includes general, differential, specific area rates, minimum rates, interim rates, back rates, ex-gratia rates, less discounts offered. Exclude administration fees, interest on instalments, interest on arrears and service charges.

#### **GRANTS, SUBSIDIES AND CONTRIBUTIONS**

Refer to all amounts received as grants, subsidies and contributions that are not non-operating grants.

#### GRANTS, SUBSIDIES AND CONTRIBUTIONS

Amounts received specifically for the acquisition, construction of new or the upgrading of non-current assets paid to a local government, irrespective of whether these amounts are received as capital grants, subsidies, contributions or donations.

#### PROFIT ON ASSET DISPOSAL

Profit on the disposal of assets including gains on the disposal of long term investments. Losses are disclosed under the expenditure classifications.

#### FEES AND CHARGEES

Revenues (other than service charges) from the use of facilities and charges made for local government services,

sewerage rates, rentals, hire charges, fee for service,

photocopying charges, licences, sale of goods or information, fines, penalties and administration fees. Local governments may wish to disclose more detail such as rubbish collection fees, rental of property, fines and penalties, other fees and charges.

#### SERVICE CHARGES

Service charges imposed under Division 6 of Part 6 of the Local Government Act 1995. Regulation 54 of the Local Government (Financial Management) Regulations 1996 identifies these as television and radio broadcasting, underground electricity and neighbourhood surveillance services. Exclude rubbish removal charges. Interest and other items of a similar nature received from bank and investment accounts, interest on rate instalments, interest on rate arrears and interest on debtors.

#### INTEREST REVENUE

Interest and other items of a similar nature received from bank and investment accounts, interest on rate instalments,

#### **EMPLOYEE COSTS**

All costs associate with the employment of person such as salaries, wages, allowances, benefits such as vehicle and housing, superannuation, employment expenses, removal expenses, relocation expenses, worker's compensation insurance, training costs, conferences, safety expenses, medical examinations, fringe benefit tax, etc.

#### MATERIALS AND CONTRACTS

All expenditures on materials, supplies and contracts not classified under other headings. These include supply of goods and materials, legal expenses, consultancy, maintenance agreements, communication expenses, advertising expenses, membership, periodicals, publications, hire expenses, rental, leases, postage and freight etc. Local governments may wish to disclose more detail such as contract services, consultancy, information technology, rental or lease expenditures.

#### UTILITIES (GAS, ELECTRICITY, WATER, ETC.)

Expenditures made to the respective agencies for the provision of power, gas or water. Exclude expenditures incurred for the reinstatement of roadwork on behalf of these agencies.

#### INSURANCE

All insurance other than worker's compensation and health

benefit insurance included as a cost of employment.

#### LOSS ON ASSET DISPOSAL

Loss on the disposal of fixed assets.

**DEPRECIATION ON NON-CURRENT ASSETS** Depreciation expense raised on all classes of assets.

#### FINANCE COSTS

Interest and other costs of finance paid, including costs of finance for loan debentures, overdraft accommodation and refinancing expenses.

#### OTHER EXPENDITURE

Statutory fees, taxes, provision for bad debts, member's fees or State taxes. Donations and subsidies made to community groups.

#### **BY NATURE**

|                                                                                                   | Note   | Adopted<br>Annual               | Amended<br>Annual            | YTD<br>Budget              | YTD<br>Actual              | Var. \$<br>(b)-(a)  | Var. %<br>(b)-(a)/(a) | Var.     | Significa<br>Var.<br><mark>S</mark> |
|---------------------------------------------------------------------------------------------------|--------|---------------------------------|------------------------------|----------------------------|----------------------------|---------------------|-----------------------|----------|-------------------------------------|
|                                                                                                   | Note   | Budget<br>\$                    | Budget<br>\$                 | (a)<br>\$                  | (b)<br>\$                  | \$                  | %                     |          |                                     |
| PERATING ACTIVITIES                                                                               |        | Ŷ                               | 4                            | Ý                          | Ŷ                          | Ŷ                   | 70                    |          |                                     |
| evenue from operating activities                                                                  |        |                                 |                              |                            |                            |                     |                       |          |                                     |
| ates                                                                                              | 6      | 4,335,810                       | 4,435,810                    | 4,435,810                  | 4,420,586                  | (15,224)            | (0%)                  | •        |                                     |
| rants, Subsidies and                                                                              |        |                                 |                              |                            |                            |                     |                       |          |                                     |
| ontributions                                                                                      | 12     | 558,417                         | 575,417                      | 312,845                    | 402,155                    | 89,310              | 29%                   | <b>_</b> | S                                   |
| ees and Charges                                                                                   |        | 240,205                         | 299,905                      | 202,208                    | 183,381<br>0               | (18,827)            | (9%)                  | •        |                                     |
| ervice Charges<br>terest Revenue                                                                  |        | 0<br>301,000                    | 0<br>309,000                 | 0<br>225,672               | 188,412                    | 0<br>(37,260)       | (17%)                 | -        | s                                   |
| ther Revenue                                                                                      |        | 301,000                         | 38,850                       | 25,880                     | 21,051                     | (37,200)<br>(4,829) | (17%)                 | ÷.       | 3                                   |
| ofit on Disposal of Assets                                                                        | 7      | 43,894                          | 43,894                       | 24,651                     | 21,051                     | (4,623)             | (100%)                | ÷.       |                                     |
| ain FV Valuation of Assets                                                                        |        | 0                               | 0                            | 0                          | 0                          | (14,001)            | (10070)               |          |                                     |
|                                                                                                   |        | 5,509,776                       | 5,702,876                    | 5,227,066                  | 5,215,585                  |                     |                       |          |                                     |
| penditure from operating activities                                                               |        |                                 |                              |                            |                            |                     |                       |          |                                     |
| nployee Costs                                                                                     |        | (2,896,464)                     | (2,921,581)                  | (1,907,532)                |                            | 358,666             | 19%                   |          | S                                   |
| aterials and Contracts                                                                            |        | (2,627,425)                     | (2,723,986)                  | (1,722,261)                | (1,203,689.91)             | 518,571             | 30%                   | <b></b>  | S                                   |
| ility Charges                                                                                     |        | (110,200)                       | (114,300)                    | (76,048)                   | (75,566)                   | 482                 | 1%                    | <b></b>  |                                     |
| epreciation                                                                                       |        | (2,140,427)                     | (2,150,427)                  | (1,433,568)                | (1,277,400)                | 156,168             | 11%                   | <b></b>  | S                                   |
| nance Costs                                                                                       |        | (26,085)                        | 0                            | 0                          | 0                          | 0                   |                       | _        |                                     |
| surance Expenses                                                                                  |        | (163,583)                       | (173,504)                    | (115,464)                  | (184,181)                  | (68,717)            | (60%)                 |          | S                                   |
| her Expenditure                                                                                   | 7      | (601,711)                       | (620,711)                    | (393,440)                  | (120,452)                  | 272,988             | 69%                   | <b>1</b> | S                                   |
| ss on Disposal of Assets<br>ss FV Valuation of Assets                                             | 7      | 0                               | (2,730)<br>0                 | (2,730)<br>0               | (2,730)<br>0               | (0)                 | (0%)                  | •        |                                     |
| 55 I V VOIDALIUII UI ASSELS                                                                       |        | (8,565,893)                     | (8,707,239)                  | (5,651,043)                | (4,412,886)                | 0                   |                       |          |                                     |
| n-cash amounts excluded from operating activities                                                 |        | (0,000,000)                     | (0), 07,200)                 | (3,031,043)                | (1) 122,000)               |                     |                       |          |                                     |
| d back Depreciation                                                                               |        | 2,140,427                       | 2,150,427                    | 1,433,568                  | 1,277,400                  | (156,168)           | (11%)                 | •        | s                                   |
| just (Profit)/Loss on Asset Disposal                                                              | 7      | (43,894)                        | (41,164)                     | (21,921)                   | 2,730                      | 24,651              | (112%)                |          |                                     |
| ovement in Leave Reserve (Added Back)                                                             |        | (2,544)                         | (2,544)                      | 0                          | 0                          | 0                   |                       |          |                                     |
| ovement in Deferred Pensioner Rates/ESL                                                           |        | 0                               | 0                            | 0                          | 0                          | 0                   |                       |          |                                     |
| ovement in Employee Benefit Provisions                                                            |        | 0                               | 0                            | 0                          | 0                          | 0                   |                       |          |                                     |
| unding Adjustments                                                                                |        | 0                               | 0                            | 0                          | 0                          | 0                   |                       |          |                                     |
| ovement Due to Changes in Accounting Standards                                                    |        | 0                               | 0                            | 0                          | 0                          | 0                   |                       |          |                                     |
| ss on Asset Revaluation                                                                           |        | 0                               | 0                            | 0                          | 0                          | 0                   |                       |          |                                     |
| justment in Fixed Assets                                                                          |        | 0                               | 0                            | 0                          | 0                          | 0                   |                       |          |                                     |
| Amount attributable to operating activities                                                       |        | 2,093,989<br>(962,129)          | 2,106,719<br>(897,644)       | 1,411,647<br>987,670       | 1,280,131<br>2,082,829     |                     |                       |          |                                     |
| Amount attributable to operating activities                                                       |        | (902,129)                       | (897,644)                    | 567,670                    | 2,082,829                  |                     |                       |          |                                     |
| VESTING ACTIVITIES                                                                                |        |                                 |                              |                            |                            |                     |                       |          |                                     |
| lows from investing activities                                                                    |        |                                 |                              |                            |                            |                     |                       |          |                                     |
| pital Grants, Subsidies and Contributions                                                         | 13     | 6,986,077                       | 6,605,411                    | 3,802,804                  | 2,898,570                  | (904,234)           | (24%)                 | •        | s                                   |
| oceeds from Disposal of Assets                                                                    | 7      | 80,000                          | 80,000                       | 33,328                     | 3,500                      | (29,828)            | (89%)                 | •        | s                                   |
| oceeds from financial assets at amortised cost - self                                             |        |                                 |                              |                            |                            |                     |                       |          |                                     |
| pporting loans                                                                                    | 9      | 0                               | 0                            | 0                          | 0                          | 0                   |                       |          |                                     |
|                                                                                                   |        | 7,066,077                       | 6,685,411                    | 3,836,132                  | 2,902,070                  |                     |                       |          |                                     |
| utflows from investing activities                                                                 |        |                                 |                              |                            |                            |                     |                       |          |                                     |
| nd Held for Resale                                                                                | 8      | 0                               | 0                            | 0                          | 0                          | 0                   |                       |          |                                     |
| nd and Buildings                                                                                  | 8      | (4,213,177)                     | (3,123,177)                  | (2,723,753)                | (1,236,881)                | 1,486,872           | 55%                   | <u> </u> | S                                   |
| int and Equipment                                                                                 | 8      | (800,000)                       | (813,000)                    | (662,200)                  | (120,126)                  | 542,074             | 82%                   | <b></b>  | S                                   |
| rniture and Equipment                                                                             | 8<br>8 | (7 574 541)                     | (6 702 F 41)                 | 0                          | -                          | 0                   | 20%                   |          | s                                   |
| rastructure Assets - Roads<br>rastructure Assets - Footpaths                                      | 8      | (7,574,541)<br>(50,000)         | (6,703,541)<br>0             | (4,750,978)<br>0           | (2,955,790)<br>0           | 1,795,188<br>0      | 38%                   |          | 3                                   |
| rastructure Assets - Parks and Ovals                                                              | 8      | (50,000)                        | 0                            | 0                          | 0                          | 0                   |                       |          |                                     |
| rastructure Assets - Other                                                                        | 8      | (2,323,287)                     | (1,372,525)                  | (1,228,839)                | (15,775)                   | 1.213.064           | 99%                   |          | s                                   |
| ments for financial assets at amortised cost - self                                               | 0      | (2,525,207)                     | (1,572,525)                  | (1,220,033)                | (13,773)                   | 1,215,004           | 3370                  |          |                                     |
| porting loans                                                                                     |        | 0                               | 0                            | 0                          | 0                          | 0                   |                       |          |                                     |
|                                                                                                   |        | (14,961,005)                    | (12,012,243)                 | (9,365,770)                | (4,328,572)                |                     |                       |          |                                     |
|                                                                                                   |        |                                 |                              |                            |                            |                     |                       |          |                                     |
| Amount attributable to investing activities                                                       |        | (7,894,928)                     | (5,326,832)                  | (5,529,638)                | (1,426,502)                |                     |                       |          |                                     |
| IANCING ACTIVITIES                                                                                |        |                                 |                              |                            |                            |                     |                       |          |                                     |
| lows from financing activities                                                                    |        |                                 |                              |                            |                            |                     |                       |          |                                     |
| proceeds from new borrowings                                                                      |        | 650.000                         | 0                            | 0                          | 0                          | 0                   |                       |          |                                     |
| ansfer from Reserves                                                                              | 10     | 4,640,924                       | 2,535,659                    | 1,216,486                  | 0                          | (1,216,486)         | (100%)                | •        | s                                   |
| ansfer from Restricted Cash - Other                                                               |        | 0                               | 0                            | 0                          | 0                          | 0                   | ,                     |          |                                     |
|                                                                                                   |        | 5,290,924                       | 2,535,659                    | 1,216,486                  | 0                          |                     |                       |          |                                     |
| tflows from financing activities                                                                  |        |                                 |                              |                            |                            |                     |                       |          |                                     |
| payment of borrowings                                                                             | 9      | (53,627)                        | 0                            | 0                          | 0                          | 0                   |                       |          |                                     |
| ments for principal portion of lease liabilities                                                  | 9      | 0                               | 0                            | 0                          | 0                          | 0                   |                       |          |                                     |
| ansfer to Reserves                                                                                | 10     | (2,510,699)                     | (2,490,699)                  | (2,424,035)                | (2,390,319)                | 33,716              | 1%                    | <b></b>  |                                     |
| ansfer to Restricted Cash - Other                                                                 |        | 0                               | 0                            | 0                          | 0                          | 0                   |                       |          |                                     |
| Amount attributable to financing activities                                                       |        | (2,564,326)<br><b>2,726,598</b> | (2,490,699)<br><b>44,960</b> | (2,424,035)<br>(1,207,549) | (2,390,319)<br>(2,390,319) |                     |                       |          |                                     |
|                                                                                                   |        |                                 |                              |                            |                            |                     |                       |          |                                     |
| OVEMENT IN SURPLUS OR DEFICIT                                                                     | 1      | 6 130 460                       | 6 170 510                    | 6 170 510                  | 6 170 510                  | -                   | 001                   |          |                                     |
| rplus or deficit at the start of the financial year<br>nount attributable to operating activities | T      | 6,130,460<br>(962,129)          | 6,179,518<br>(897,644)       | 6,179,518<br>987,670       | 6,179,518<br>2,082,829     | 0                   | 0%                    |          |                                     |
|                                                                                                   |        | (962,129)<br>(7 894 928)        | (897,644)<br>(5 326 832)     |                            |                            |                     |                       |          |                                     |
| nount attributable to investing activities<br>nount attributable to financing activities          |        | (7,894,928)<br>2,726,598        | (5,326,832)<br>44,960        | (5,529,638)<br>(1,207,549) | (1,426,502)                |                     |                       |          |                                     |
| iouncattioutable to mancing activities                                                            |        |                                 | 44,960<br>1                  | (1,207,549)<br>430,000     | (2,390,319)<br>4,445,526   |                     |                       |          |                                     |
| rplus or deficit at the end of the financial year                                                 | 1      | 1                               |                              |                            |                            |                     |                       |          |                                     |