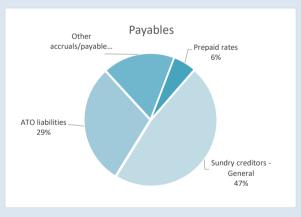

# OPERATING ACTIVITIES NOTE 5 Payables

| Payables - General                                 | Current | 30 Days | 60 Days | 90+ Days | Total   |
|----------------------------------------------------|---------|---------|---------|----------|---------|
|                                                    | \$      | \$      | \$      | \$       | \$      |
| Payables (Sundry Creditors) - General              | 114,534 | 2,230   | 0       | 4,590    | 121,355 |
| Percentage                                         | 94.4%   | 1.8%    | 0%      | 3.8%     |         |
| Balance per Trial Balance                          |         |         |         |          |         |
| Sundry creditors - General                         |         |         |         |          | 121,355 |
| ATO liabilities                                    |         |         |         |          | 75,205  |
| Other accruals/payables                            |         |         |         |          | 45,093  |
| Prepaid rates                                      |         |         |         |          | 14,279  |
| Total Payables General Outstanding                 |         |         |         |          | 255,931 |
| Amounts shown above include GST (where applicable) |         |         |         |          |         |