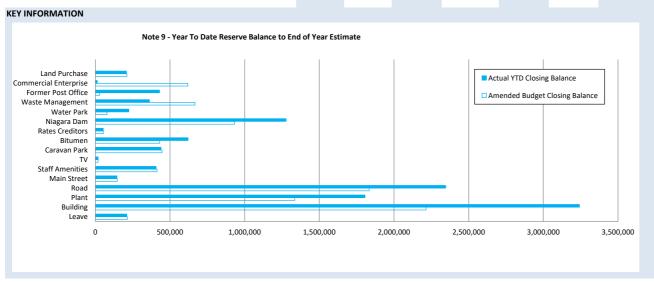

ise | 13,221          | 247                           | 30                 | 605,949                           | 0                      | 0                                  | 0                       | 619,417                      | 13,251             |
| Land Purchase         | 207,630         | 3,881                         | 476                | 0                                 | 0                      | 0                                  | 0                       | 211,511                      | 208,106            |
|                       | 11,774,836      | 220,000                       | 27,017             | 2,290,699                         | 0                      | (4,640,924)                        | 0                       | 9,644,611                    | 11,801,853         |



# OPERATING ACTIVITIES NOTE 11 OTHER CURRENT LIABILITIES

| Other Current Liabilities                                  | Note | Opening<br>Balance<br>1 Jul 2023 | Liability<br>Increase | Liability<br>Reduction | Closing<br>Balance<br>31 Aug 2023 |
|------------------------------------------------------------|------|----------------------------------|-----------------------|------------------------|-----------------------------------|
|                                                            |      | \$                               | \$                    | \$                     | \$                                |
| Other Liabilities                                          |      |                                  |                       |                        |