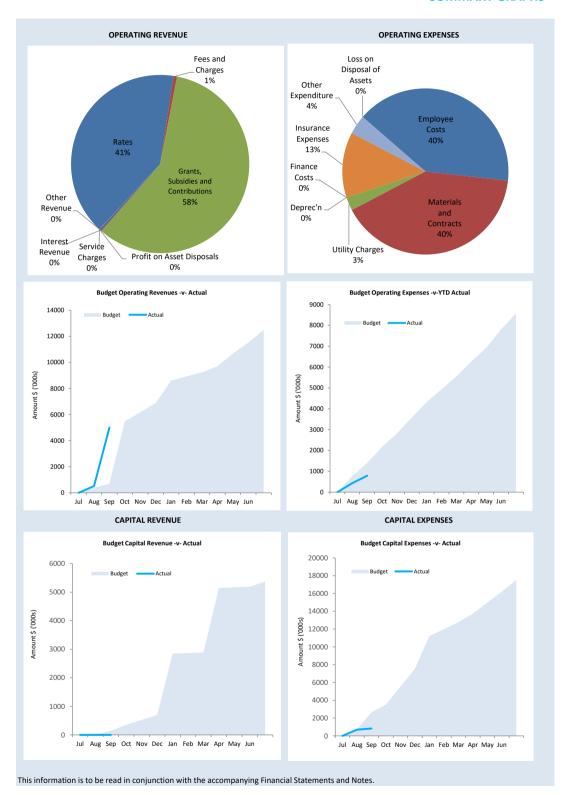

#### **Items of Significance**

The material variance adopted by the Shire for the 203/24 year is \$25,000 and 10%. The following selected items have been highlighted due to the amount of the variance to the budget or due to the nature of the revenue/expenditure. A full listing and explanation of all items considered of significant/material variance is disclosed in Note 15.

|                                                                                                                         | %<br>Collected /<br>Completed | Annual<br>Budget | ,  | YTD Budget<br>(a) | YTD Actual<br>(b) | Variance<br>(Under)/Over<br>(a-b) |
|-------------------------------------------------------------------------------------------------------------------------|-------------------------------|------------------|----|-------------------|-------------------|-----------------------------------|
| Significant Projects                                                                                                    |                               |                  |    |                   |                   |                                   |
| New 2x1 Staff House - Building (Capital)                                                                                | 34%                           | 326,691          |    | 54,448            | 111,880           | (57,432)                          |
| New 2x1 Staff House (21-22)                                                                                             | 20%                           | 570,000          |    | 95,000            | 111,750           | (16,750)                          |
| Lady Shenton/CRC Lot 41 (37) Shenton St - Building (Capital)                                                            | 17%                           | 496,486          |    | 165,494           | 84,571            | 80,923                            |
| Tjunjuntjara Access Road (R2R 23-24)                                                                                    | 42%                           | 510,627          |    | 85,104            | 216,240           | (131,136)                         |
| Tjuntjuntjarra Access Road (Indigenous Community Access Rd) Tjuntjunjara Access Road (NoRA Supplementary Funding 22/23) | 60%                           | 320,000          |    | 53,332            | 192,222           | (138,890)                         |
| Expenditure                                                                                                             | 6%                            | 700,000          |    | 116,666           | 41,565            | 75,101                            |
|                                                                                                                         |                               | Prior Year       |    |                   |                   |                                   |
|                                                                                                                         |                               | 31 August        | (  | Current Year      |                   |                                   |
| Financial Position                                                                                                      |                               | 2022             | 31 | August 2023       |                   |                                   |
| Adjusted Net Current Assets                                                                                             | 125%                          | \$<br>7,748,737  | \$ | 9,663,259         |                   |                                   |
| Cash and Equivalent - Unrestricted                                                                                      | 105%                          | \$<br>4,928,303  | \$ | 5,177,083         |                   |                                   |
| Cash and Equivalent - Restricted                                                                                        | 104%                          | \$<br>11,342,111 | \$ | 11,801,853        |                   |                                   |
| Receivables - Rates                                                                                                     | 131%                          | \$<br>3,662,347  | \$ | 4,787,391         |                   |                                   |
| Receivables - Other                                                                                                     | 79%                           | \$<br>683,621    | \$ | 538,579           |                   |                                   |
| Payables                                                                                                                | 135%                          | \$<br>189,951    | \$ | 255,931           |                   |                                   |

#### **BY NATURE**

|                                                                                                    | Note | Adopted<br>Annual<br>Budget | Amended<br>Annual<br>Budget | Amended<br>YTD<br>Budget<br>(a) | YTD<br>Actual<br>(b) | Var. \$<br>(b)-(a) | Var. %<br>(b)-(a)/(a) | Var.     | Significar<br>Var.<br>S |
|----------------------------------------------------------------------------------------------------|------|-----------------------------|-----------------------------|---------------------------------|----------------------|--------------------|-----------------------|----------|-------------------------|
|                                                                                                    |      | \$                          | \$                          | \$                              | \$                   | \$                 | %                     |          |                         |
| DPERATING ACTIVITIES                                                                               |      |                             |                             |                                 |                      |                    |                       |          |                         |
| Revenue from operating activities                                                                  | _    | 4 225 242                   | 4 225 040                   |                                 |                      |                    |                       |          |                         |
| Rates<br>Grants, Subsidies and                                                                     | 6    | 4,335,810                   | 4,335,810                   | 0                               | 4,344,744            | 4,344,744          |                       | •        | S                       |
| Contributions                                                                                      | 12   | 558,417                     | 558.417                     | 85,236                          | 269,953              | 184.717            | 217%                  |          | s                       |
| ees and Charges                                                                                    | 12   | 240,205                     | 240,205                     | 45,850                          | 67,066               | 21,216             | 46%                   | - T      | ,                       |
| ervice Charges                                                                                     |      | 0                           | 0                           | 0                               | 0                    | 0                  |                       |          |                         |
| nterest Revenue                                                                                    |      | 301,000                     | 301,000                     | 41,666                          | 43,746               | 2,080              | 5%                    | <b>A</b> |                         |
| Other Revenue                                                                                      |      | 30,450                      | 30,450                      | 5,068                           | 5,780                | 712                | 14%                   | <b>A</b> |                         |
| Profit on Disposal of Assets                                                                       | 7    | 43,894                      | 43,894                      | 8,217                           | 0                    | (8,217)            | (100%)                | •        |                         |
| Gain FV Valuation of Assets                                                                        |      | 5,509,776                   | 5,509,776                   | 0<br>186,037                    | 0<br>4,731,289       | 0                  |                       |          |                         |
| xpenditure from operating activities                                                               |      |                             |                             |                                 |                      |                    |                       |          |                         |
| mployee Costs                                                                                      |      | (2,896,464)                 | (2,896,464)                 | (442,560)                       | (318,097.63)         | 124,462            | 28%                   | <b>A</b> | S                       |
| Materials and Contracts                                                                            |      | (2,627,425)                 | (2,627,425)                 | (442,346)                       | (319,167.47)         | 123,179            | 28%                   | <b>A</b> | S                       |
| Jtility Charges                                                                                    |      | (110,200)                   | (110,200)                   | (18,328)                        | (20,621)             | (2,293)            | (13%)                 | •        |                         |
| Depreciation                                                                                       |      | (2,140,427)                 | (2,140,427)                 | (356,724)                       | 0                    | 356,724            | 100%                  | <b>A</b> | S                       |
| inance Costs                                                                                       |      | (26,085)                    | (26,085)                    | (5,216)                         | 0                    | 5,216              | 100%                  | <b>A</b> |                         |
| nsurance Expenses                                                                                  |      | (163,583)                   | (163,583)                   | (27,210)                        | (100,048)            | (72,838)           | (268%)                | •        | S                       |
| Other Expenditure                                                                                  |      | (601,711)                   | (601,711)                   | (108,276)                       | (29,548)             | 78,728             | 73%                   | <b>A</b> | S                       |
| oss on Disposal of Assets                                                                          | 7    | 0                           | 0                           | 0                               | 0                    | 0                  |                       |          |                         |
| oss FV Valuation of Assets                                                                         |      | (8,565,893)                 | (8,565,893)                 | (1,400,660)                     | (787,482)            | 0                  |                       |          |                         |
| Non-cash amounts excluded from operating activities                                                |      |                             |                             |                                 |                      |                    |                       |          |                         |
| Add back Depreciation                                                                              |      | 2,140,427                   | 2,140,427                   | 356,724                         | 0                    | (356,724)          | (100%)                | •        | S                       |
| Adjust (Profit)/Loss on Asset Disposal                                                             | 7    | (43,894)                    | (43,894)                    | (8,217)                         | 0                    | 8,217              | (100%)                | <b>A</b> |                         |
| Movement in Leave Reserve (Added Back)                                                             |      | (2,544)                     | (2,544)                     | 0                               | 484                  | 484                |                       | <b>A</b> |                         |
| Movement in Deferred Pensioner Rates/ESL                                                           |      | 0                           | 0                           | 0                               | 0                    | 0                  |                       |          |                         |
| Movement in Employee Benefit Provisions                                                            |      | 0                           | 0                           | 0                               | 0                    | 0                  |                       |          |                         |
| ounding Adjustments                                                                                |      | 0                           | 0                           | 0                               | 0                    | 0                  |                       |          |                         |
| Movement Due to Changes in Accounting Standards                                                    |      | 0                           | 0                           | 0                               | 0                    | 0                  |                       |          |                         |
| oss on Asset Revaluation                                                                           |      | 0                           | 0                           | 0                               | 0                    | 0                  |                       |          |                         |
| djustment in Fixed Assets                                                                          |      | 2,093,989                   | 2,093,989                   | 0<br>348.507                    | 0<br>484             | 0                  |                       |          |                         |
| Amount attributable to operating activities                                                        |      | (962,129)                   | (962,129)                   | (866,116)                       | 3,944,291            |                    |                       |          |                         |
| NVESTING ACTIVITIES                                                                                |      |                             |                             |                                 |                      |                    |                       |          |                         |
| nflows from investing activities                                                                   |      |                             |                             |                                 |                      |                    |                       |          |                         |
| Capital Grants, Subsidies and Contributions                                                        | 13   | 6,986,077                   | 6,986,077                   | 505,500                         | 271,687              | (233,813)          | (46%)                 | •        | s                       |
| Proceeds from Disposal of Assets                                                                   | 7    | 80,000                      | 80,000                      | 8,332                           | 0                    | (8,332)            | (100%)                |          | _                       |
| Proceeds from financial assets at amortised cost - self                                            |      | ,                           | ,                           | -,                              |                      |                    | ,                     |          |                         |
| upporting loans                                                                                    | 9    | 0                           | 0                           | 0                               | 0                    | 0                  |                       |          |                         |
|                                                                                                    |      | 7,066,077                   | 7,066,077                   | 513,832                         | 271,687              |                    |                       |          |                         |
| Outflows from investing activities                                                                 |      |                             |                             |                                 |                      |                    |                       |          |                         |
| and Held for Resale                                                                                | 8    | 0                           | 0                           | 0                               | 0                    | 0                  |                       |          |                         |
| and and Buildings                                                                                  | 8    | (4,213,177)                 | (4,213,177)                 | (462,790)                       | (344,331)            | 118,459            | 26%                   | <b>A</b> | S                       |
| Plant and Equipment                                                                                | 8    | (800,000)                   | (800,000)                   | (5,500)                         | 0                    | 5,500              | 100%                  | <b>A</b> |                         |
| urniture and Equipment                                                                             | 8    | (7.574.541)                 | (7.574.541)                 | (002.200)                       | 0                    | 0                  |                       |          |                         |
| nfrastructure Assets - Roads<br>nfrastructure Assets - Footpaths                                   | 8    | (7,574,541)<br>(50,000)     | (7,574,541)<br>(50,000)     | (882,266)                       | (450,027)<br>0       | 432,239            | 49%<br>100%           | •        | S                       |
| nfrastructure Assets - Pootpatris                                                                  | 8    | (50,000)                    | (30,000)                    | (8,332)                         | 0                    | 8,332<br>0         | 100%                  | •        |                         |
| nfrastructure Assets - Other                                                                       | 8    | (2,323,287)                 | (2,323,287)                 | (43,700)                        | (5,900)              | 37,800             | 86%                   |          | s                       |
| ayments for financial assets at amortised cost - self                                              | 0    | (2,323,267)                 | (2,323,287)                 | (43,700)                        | (3,300)              | 37,800             | 00%                   | -        | •                       |
| upporting loans                                                                                    |      | 0                           | 0                           | 0                               | 0                    | 0                  |                       |          |                         |
| apporting loans                                                                                    |      | (14,961,005)                | (14,961,005)                | (1,402,588)                     | (800,258)            |                    |                       |          |                         |
| Amount attributable to investing activities                                                        |      | (7,894,928)                 | (7,894,928)                 | (888,756)                       | (528,571)            |                    |                       |          |                         |
| INANCING ACTIVITIES                                                                                |      |                             |                             |                                 |                      |                    |                       |          |                         |
| nflows from financing activities                                                                   |      |                             |                             |                                 |                      |                    |                       |          |                         |
| Proceeds from new borrowings                                                                       |      | 650,000                     | 650,000                     | 0                               | 0                    | 0                  |                       |          |                         |
| ransfer from Reserves                                                                              | 10   | 4,640,924                   | 4,640,924                   | 133,332                         | 0                    | (133,332)          | (100%)                | •        | S                       |
| ransfer from Restricted Cash - Other                                                               |      | 5,290,924                   | 5,290,924                   | 133,332                         | 0                    | 0                  |                       |          |                         |
| Outflows from financing activities                                                                 |      |                             |                             |                                 |                      |                    |                       |          |                         |
| Repayment of borrowings                                                                            | 9    | (53,627)                    | (53,627)                    | 0                               | 0                    | 0                  |                       |          |                         |
| ayments for principal portion of lease liabilities                                                 | 9    | 0                           | 0                           | 0                               | 0                    | 0                  |                       |          |                         |
| ransfer to Reserves                                                                                | 10   | (2,510,699)                 | (2,510,699)                 | (1,236,666)                     | (27,017)             | 1,209,649          | 98%                   | <b>A</b> | S                       |
| ransfer to Restricted Cash - Other                                                                 |      | (2,564,326)                 | (2,564,326)                 | (1,236,666)                     | (27,017)             | 0                  |                       |          |                         |
| Amount attributable to financing activities                                                        |      | 2,726,598                   | 2,726,598                   | (1,103,334)                     | (27,017)             |                    |                       |          |                         |
| MOVEMENT IN SURPLUS OR DEFICIT                                                                     |      |                             |                             |                                 |                      |                    |                       |          |                         |
| surplus or deficit at the start of the financial year                                              | 1    | 6,130,460                   | 6,274,556                   | 6,274,556                       | 6,274,556            | 0                  | 0%                    |          |                         |
| Amount attributable to operating activities                                                        | 1    | (962,129)                   | (962,129)                   | (866,116)                       | 3,944,291            | U                  | U%                    |          |                         |
| Amount attributable to operating activities                                                        |      | (7,894,928)                 | (7,894,928)                 | (888,756)                       | (528,571)            |                    |                       |          |                         |
|                                                                                                    |      | 2,726,598                   | 2,726,598                   | (1,103,334)                     | (27,017)             |                    |                       |          |                         |
| mount attributable to financing activities                                                         |      | 2,120,330                   | 2,120,330                   | (+,100,004)                     |                      |                    |                       |          |                         |
| Amount attributable to financing activities<br>Surplus or deficit at the end of the financial year | 1    | 1                           | 144,097                     | 3,416,350                       | 9,663,259            |                    |                       |          |                         |
|                                                                                                    | 1    | 1                           | 144,097                     | 3,416,350                       | 9,663,259            |                    |                       |          |                         |