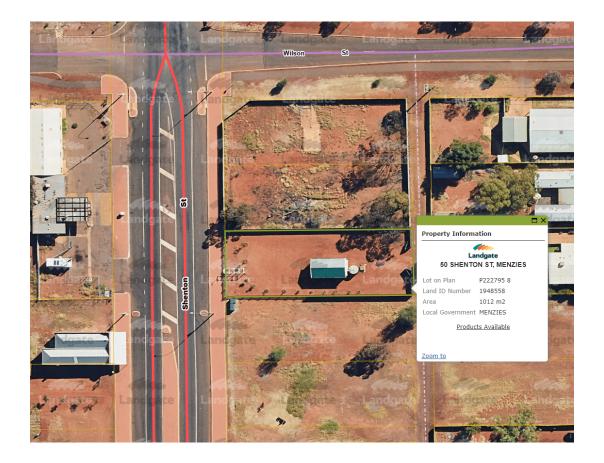

organisations for the leasing from the Council of lot 8 Shenton Street for community purposes which would incorporate the existing structure on that lot
- 2. Interested parties be advised that lots 9 and 10 Shenton Street are not able to be leased, however the Council may be prepared to enter into short term licence arrangements for those lots
- 3. A further report be prepared for the November 2023 ordinary meeting of the Council.

### **COUNCIL DECISION:**

| Council Re | solution Number |        |     |
|------------|-----------------|--------|-----|
| Moved      |                 | Second | ded |
|            |                 |        |     |
|            |                 |        |     |
|            |                 |        |     |
| Carried    |                 |        |     |



| 14.2.3                         | Review of Policy 2.5 Land Under Roads |                                             |
|--------------------------------|---------------------------------------|---------------------------------------------|
| LOCATION                       |                                       | Not Applicable                              |
| APPLICANT                      |                                       | Internal                                    |
| DOCUMENT REF                   |                                       | NAM1180                                     |
| DATE OF REPORT                 |                                       | 7 September 2023                            |
| AUTHOR                         |