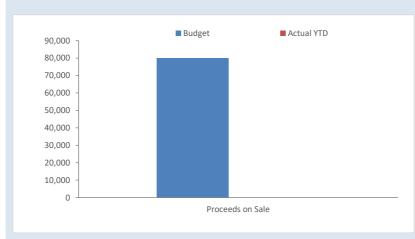

#### **BY NATURE**

|                                                                                                    | Note | Adopted<br>Annual<br>Budget | Amended<br>Annual<br>Budget | Amended<br>YTD<br>Budget<br>(a) | YTD<br>Actual<br>(b) | Var. \$<br>(b)-(a) | Var. %<br>(b)-(a)/(a) | Var.     | Significar<br>Var.<br>S |
|----------------------------------------------------------------------------------------------------|------|-----------------------------|-----------------------------|---------------------------------|----------------------|--------------------|-----------------------|----------|-------------------------|
|                                                                                                    |      | \$                          | \$                          | \$                              | \$                   | \$                 | %                     |          |                         |
| DPERATING ACTIVITIES                                                                               |      |                             |                             |                                 |                      |                    |                       |          |                         |
| Revenue from operating activities                                                                  | _    | 4 225 242                   | 4 225 040                   |                                 |                      |                    |                       |          |                         |
| Rates<br>Grants, Subsidies and                                                                     | 6    | 4,335,810                   | 4,335,810                   | 0                               | 4,344,744            | 4,344,744          |                       | •        | S                       |
| Contributions                                                                                      | 12   | 558,417                     | 558.417                     | 85,236                          | 269,953              | 184.717            | 217%                  |          | s                       |
| ees and Charges                                                                                    | 12   | 240,205                     | 240,205                     | 45,850                          | 67,066               | 21,216             | 46%                   | - T      | ,                       |
| ervice Charges                                                                                     |      | 0                           | 0                           | 0                               | 0                    | 0                  |                       |          |                         |
| nterest Revenue                                                                                    |      | 301,000                     | 301,000                     | 41,666                          | 43,746               | 2,080              | 5%                    | <b>A</b> |                         |
| Other Revenue                                                                                      |      | 30,450                      | 30,450                      | 5,068                           | 5,780                | 712                | 14%                   | <b>A</b> |                         |
| Profit on Disposal of Assets                                                                       | 7    | 43,894                      | 43,894                      | 8,217                           | 0                    | (8,217)            | (100%)                | •        |                         |
| Gain FV Valuation of Assets                                                                        |      | 5,509,776                   | 5,509,776                   | 0<br>186,037                    | 0<br>4,731,289       | 0                  |                       |          |                         |
| xpenditure from operating activities                                                               |      |                             |                             |                                 |                      |                    |                       |          |                         |
| mployee Costs                                                                                      |      | (2,896,464)                 | (2,896,464)                 | (442,560)                       | (318,097.63)         | 124,462            | 28%                   | <b>A</b> | S                       |
| Materials and Contracts                                                                            |      | (2,627,425)                 | (2,627,425)                 | (442,346)                       | (319,167.47)         | 123,179            | 28%                   | <b>A</b> | S                       |
| Jtility Charges                                                                                    |      | (110,200)                   | (110,200)                   | (18,328)                        | (20,621)             | (2,293)            | (13%)                 | •        |                         |
| Depreciation                                                                                       |      | (2,140,427)                 | (2,140,427)                 | (356,724)                       | 0                    | 356,724            | 100%                  | <b>A</b> | S                       |
| inance Costs                                                                                       |      | (26,085)                    | (26,085)                    | (5,216)                         | 0                    | 5,216              | 100%                  | <b>A</b> |                         |
| nsurance Expenses                                                                                  |      | (163,583)                   | (163,583)                   | (27,210)                        | (100,048)            | (72,838)           | (268%)                | •        | S                       |
| Other Expenditure                                                                                  |      | (601,711)                   | (601,711)                   | (108,276)                       | (29,548)             | 78,728             | 73%                   | <b>A</b> | S                       |
| oss on Disposal of Assets                                                                          | 7    | 0                           | 0                           | 0                               | 0                    | 0                  |                       |          |                         |
| oss FV Valuation of Assets                                                                         |      | (8,565,893)                 | (8,565,893)                 | (1,400,660)                     | (787,482)            | 0                  |                       |          |                         |
| Non-cash amounts excluded from operating activities                                                |      |                             |                             |                                 |                      |                    |                       |          |                         |
| Add back Depreciation                                                                              |      | 2,140,427                   | 2,140,427                   | 356,724                         | 0                    | (356,724)          | (100%)                | •        | S                       |
| Adjust (Profit)/Loss on Asset Disposal                                                             | 7    | (43,894)                    | (43,894)                    | (8,217)                         | 0                    | 8,217              | (100%)                | <b>A</b> |                         |
| Movement in Leave Reserve (Added Back)                                                             |      | (2,544)                     | (2,544)                     | 0                               | 484                  | 484                |                       | <b>A</b> |                         |
| Movement in Deferred Pensioner Rates/ESL                                                           |      | 0                           | 0                           | 0                               | 0                    | 0                  |                       |          |                         |
| Movement in Employee Benefit Provisions                                                            |      | 0                           | 0                           | 0                               | 0                    | 0                  |                       |          |                         |
| ounding Adjustments                                                                                |      | 0                           | 0                           | 0                               | 0                    | 0                  |                       |          |                         |
| Movement Due to Changes in Accounting Standards                                                    |      | 0                           | 0                           | 0                               | 0                    | 0                  |                       |          |                         |
| oss on Asset Revaluation                                                                           |      | 0                           | 0                           | 0                               | 0                    | 0                  |                       |          |                         |
| djustment in Fixed Assets                                                                          |      | 2,093,989                   | 2,093,989                   | 0<br>348.507                    | 0<br>484             | 0                  |                       |          |                         |
| Amount attributable to operating activities                                                        |      | (962,129)                   | (962,129)                   | (866,116)                       | 3,944,291            |                    |                       |          |                         |
| NVESTING ACTIVITIES                                                                                |      |                             |                             |                                 |                      |                    |                       |          |                         |
| nflows from investing activities                                                                   |      |                             |                             |                                 |                      |                    |                       |          |                         |
| Capital Grants, Subsidies and Contributions                                                        | 13   | 6,986,077                   | 6,986,077                   | 505,500                         | 271,687              | (233,813)          | (46%)                 | •        | s                       |
| Proceeds from Disposal of Assets                                                                   | 7    | 80,000                      | 80,000                      | 8,332                           | 0                    | (8,332)            | (100%)                |          | _                       |
| Proceeds from financial assets at amortised cost - self                                            |      | ,                           | ,                           | -,                              |                      |                    | ,                     |          |                         |
| upporting loans                                                                                    | 9    | 0                           | 0                           | 0                               | 0                    | 0                  |                       |          |                         |
|                                                                                                    |      | 7,066,077                   | 7,066,077                   | 513,832                         | 271,687              |                    |                       |          |                         |
| Outflows from investing activities                                                                 |      |                             |                             |                                 |                      |                    |                       |          |                         |
| and Held for Resale                                                                                | 8    | 0                           | 0                           | 0                               | 0                    | 0                  |                       |          |                         |
| and and Buildings                                                                                  | 8    | (4,213,177)                 | (4,213,177)                 | (462,790)                       | (344,331)            | 118,459            | 26%                   | <b>A</b> | S                       |
| Plant and Equipment                                                                                | 8    | (800,000)                   | (800,000)                   | (5,500)                         | 0                    | 5,500              | 100%                  | <b>A</b> |                         |
| urniture and Equipment                                                                             | 8    | (7.574.541)                 | (7.574.541)                 | (002.200)                       | 0                    | 0                  |                       |          |                         |
| nfrastructure Assets - Roads<br>nfrastructure Assets - Footpaths                                   | 8    | (7,574,541)<br>(50,000)     | (7,574,541)<br>(50,000)     | (882,266)                       | (450,027)<br>0       | 432,239            | 49%<br>100%           | •        | S                       |
| nfrastructure Assets - Pootpatris                                                                  | 8    | (50,000)                    | (30,000)                    | (8,332)                         | 0                    | 8,332<br>0         | 100%                  | •        |                         |
| nfrastructure Assets - Other                                                                       | 8    | (2,323,287)                 | (2,323,287)                 | (43,700)                        | (5,900)              | 37,800             | 86%                   |          | s                       |
| ayments for financial assets at amortised cost - self                                              | 0    | (2,323,267)                 | (2,323,287)                 | (43,700)                        | (3,300)              | 37,800             | 00%                   | -        | •                       |
| upporting loans                                                                                    |      | 0                           | 0                           | 0                               | 0                    | 0                  |                       |          |                         |
| apporting loans                                                                                    |      | (14,961,005)                | (14,961,005)                | (1,402,588)                     | (800,258)            |                    |                       |          |                         |
| Amount attributable to investing activities                                                        |      | (7,894,928)                 | (7,894,928)                 | (888,756)                       | (528,571)            |                    |                       |          |                         |
| INANCING ACTIVITIES                                                                                |      |                             |                             |                                 |                      |                    |                       |          |                         |
| nflows from financing activities                                                                   |      |                             |                             |                                 |                      |                    |                       |          |                         |
| Proceeds from new borrowings                                                                       |      | 650,000                     | 650,000                     | 0                               | 0                    | 0                  |                       |          |                         |
| ransfer from Reserves                                                                              | 10   | 4,640,924                   | 4,640,924                   | 133,332                         | 0                    | (133,332)          | (100%)                | •        | S                       |
| ransfer from Restricted Cash - Other                                                               |      | 5,290,924                   | 5,290,924                   | 133,332                         | 0                    | 0                  |                       |          |                         |
| Outflows from financing activities                                                                 |      |                             |                             |                                 |                      |                    |                       |          |                         |
| Repayment of borrowings                                                                            | 9    | (53,627)                    | (53,627)                    | 0                               | 0                    | 0                  |                       |          |                         |
| ayments for principal portion of lease liabilities                                                 | 9    | 0                           | 0                           | 0                               | 0                    | 0                  |                       |          |                         |
| ransfer to Reserves                                                                                | 10   | (2,510,699)                 | (2,510,699)                 | (1,236,666)                     | (27,017)             | 1,209,649          | 98%                   | <b>A</b> | S                       |
| ransfer to Restricted Cash - Other                                                                 |      | (2,564,326)                 | (2,564,326)                 | (1,236,666)                     | (27,017)             | 0                  |                       |          |                         |
| Amount attributable to financing activities                                                        |      | 2,726,598                   | 2,726,598                   | (1,103,334)                     | (27,017)             |                    |                       |          |                         |
| MOVEMENT IN SURPLUS OR DEFICIT                                                                     |      |                             |                             |                                 |                      |                    |                       |          |                         |
| surplus or deficit at the start of the financial year                                              | 1    | 6,130,460                   | 6,274,556                   | 6,274,556                       | 6,274,556            | 0                  | 0%                    |          |                         |
| Amount attributable to operating activities                                                        | 1    | (962,129)                   | (962,129)                   | (866,116)                       | 3,944,291            | U                  | U%                    |          |                         |
| Amount attributable to operating activities                                                        |      | (7,894,928)                 | (7,894,928)                 | (888,756)                       | (528,571)            |                    |                       |          |                         |
|                                                                                                    |      | 2,726,598                   | 2,726,598                   | (1,103,334)                     | (27,017)             |                    |                       |          |                         |
| mount attributable to financing activities                                                         |      | 2,120,330                   | 2,120,330                   | (+,100,004)                     |                      |                    |                       |          |                         |
| Amount attributable to financing activities<br>Surplus or deficit at the end of the financial year | 1    | 1                           | 144,097                     | 3,416,350                       | 9,663,259            |                    |                       |          |                         |
|                                                                                                    | 1    | 1                           | 144,097                     | 3,416,350                       | 9,663,259            |                    |                       |          |                         |