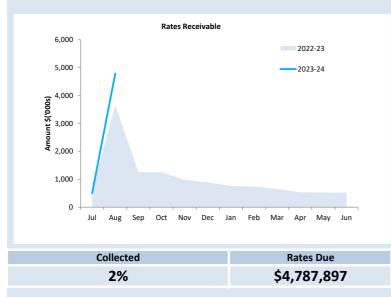

#### **OPERATING ACTIVITIES** NOTE 3 **RECEIVABLES**

| Receivables - Rates & Rubbish  | 30 June 2023 | 31 Aug 23 |
|--------------------------------|--------------|-----------|
|                                | \$           | \$        |
| Opening Arrears Previous Years | 594,451      | 519,498   |
| Levied this year               | 4,191,359    | 4,354,484 |
| Less Collections to date       | (4,266,313)  | (86,085)  |
| Equals Current Outstanding     | 519,498      | 4,787,897 |
|                                |              |           |
| Net Rates Collectable          | 519,498      | 4,787,897 |
| % Collected                    | 89.15%       | 1.77%     |
|                                |              |           |

#### **KEY INFORMATION**

Trade and other receivables include amounts due from ratepayers for unpaid rates and service charges and other amounts due from third parties for goods sold and services performed in the ordinary course of business.