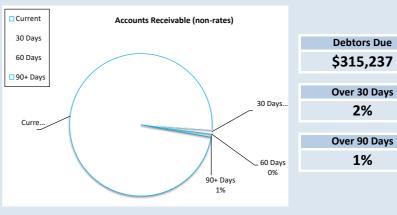

| Receivables - General                              | Current | 30 Days | 30 Days 60 Days |       | Total     |  |  |
|----------------------------------------------------|---------|---------|-----------------|-------|-----------|--|--|
|                                                    | \$      | \$      | \$              | \$    | \$        |  |  |
| Receivables - General                              | 385,934 | 3,352   | 400             | 2,667 | 392,352   |  |  |
| Percentage                                         | 98%     | 1%      | 0%              | 1%    |           |  |  |
| Balance per Trial Balance                          |         |         |                 |       |           |  |  |
| Sundry Debtors                                     |         |         |                 |       | 392,352   |  |  |
| Impairment of Receivables                          |         |         |                 |       | (223,342) |  |  |
| Receivables - Other                                |         |         |                 |       | 146,227   |  |  |
| Total Receivables General (                        | 315,237 |         |                 |       |           |  |  |
| Amounts shown above include GST (where applicable) |         |         |                 |       |           |  |  |

#### SIGNIFICANT ACCOUNTING POLICIES

Trade and other receivables include amounts due from ratepayers for unpaid rates and service charges and other amounts due from third parties for goods sold and services performed in the ordinary course of business. Receivables expected to be collected within 12 months of the end of the reporting period are classified as current assets. All other receivables are classified as non-current assets. Collectability of trade and other receivables is reviewed on an ongoing basis. Debts that are known to be uncollectible are written off when identified. An allowance for doubtful debts is raised when there is objective evidence that they will not be collectible.

| Over 30 Days |
|--------------|
| 2%           |
|              |
| Over 90 Days |
| 1%           |
|              |