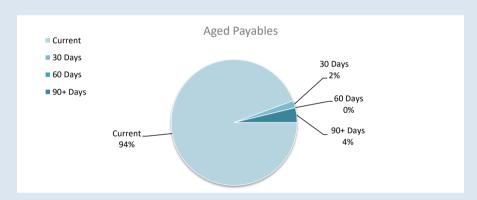

# OPERATING ACTIVITIES NOTE 5 Payables

| Payables - General                                 | Current | 30 Days | 60 Days | 90+ Days | Total   |
|----------------------------------------------------|---------|---------|---------|----------|---------|
|                                                    | \$      | \$      | \$      | \$       | \$      |
| Payables (Sundry Creditors) - General              | 114,534 | 2,230   | 0       | 4,590    | 121,355 |
| Percentage                                         | 94.4%   | 1.8%    | 0%      | 3.8%     |         |
| Balance per Trial Balance                          |         |         |         |          |         |
| Sundry creditors - General                         |         |         |         |          | 121,355 |
| ATO liabilities                                    |         |         |         |          | 75,205  |
| Other accruals/payables                            |         |         |         |          | 45,093  |
| Prepaid rates                                      |         |         |         |          | 14,279  |
| Total Payables General Outstanding                 |         |         |         |          | 255,931 |
| Amounts shown above include GST (where applicable) |         |         |         |          |         |