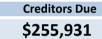

# OPERATING ACTIVITIES NOTE 5 Payables

| Payables - General                                 | Current | 30 Days | 60 Days | 90+ Days | Total   |
|----------------------------------------------------|---------|---------|---------|----------|---------|
|                                                    | \$      | \$      | \$      | \$       | \$      |
| Payables (Sundry Creditors) - General              | 114,534 | 2,230   | 0       | 4,590    | 121,355 |
| Percentage                                         | 94.4%   | 1.8%    | 0%      | 3.8%     |         |
| Balance per Trial Balance                          |         |         |         |          |         |
| Sundry creditors - General                         |         |         |         |          | 121,355 |
| ATO liabilities                                    |         |         |         |          | 75,205  |
| Other accruals/payables                            |         |         |         |          | 45,093  |
| Prepaid rates                                      |         |         |         |          | 14,279  |
| Total Payables General Outstanding                 |         |         |         |          | 255,931 |
| Amounts shown above include GST (where applicable) |         |         |         |          |         |