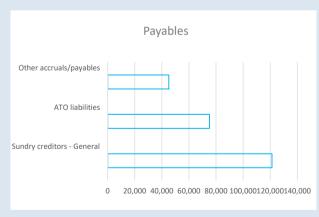

# OPERATING ACTIVITIES NOTE 5 Payables

| Payables - General                                 | Current | 30 Days | 60 Days | 90+ Days | Total   |
|----------------------------------------------------|---------|---------|---------|----------|---------|
|                                                    | \$      | \$      | \$      | \$       | \$      |
| Payables (Sundry Creditors) - General              | 114,534 | 2,230   | 0       | 4,590    | 121,355 |
| Percentage                                         | 94.4%   | 1.8%    | 0%      | 3.8%     |         |
| Balance per Trial Balance                          |         |         |         |          |         |
| Sundry creditors - General                         |         |         |         |          | 121,355 |
| ATO liabilities                                    |         |         |         |          | 75,205  |
| Other accruals/payables                            |         |         |         |          | 45,093  |
| Prepaid rates                                      |         |         |         |          | 14,279  |
| Total Payables General Outstanding                 |         |         |         |          | 255,931 |
| Amounts shown above include GST (where applicable) |         |         |         |          |         |