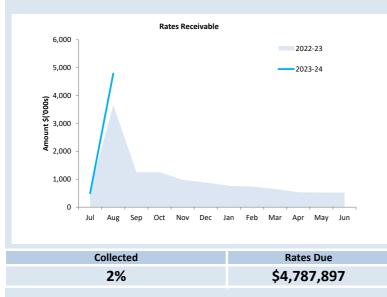

|                                                                                                                         | %<br>Collected /<br>Completed | Annual<br>Budget | ,  | YTD Budget<br>(a) | YTD Actual<br>(b) | Variance<br>(Under)/Over<br>(a-b) |
|-------------------------------------------------------------------------------------------------------------------------|-------------------------------|------------------|----|-------------------|-------------------|-----------------------------------|
| Significant Projects                                                                                                    |                               |                  |    |                   |                   |                                   |
| New 2x1 Staff House - Building (Capital)                                                                                | 34%                           | 326,691          |    | 54,448            | 111,880           | (57,432)                          |
| New 2x1 Staff House (21-22)                                                                                             | 20%                           | 570,000          |    | 95,000            | 111,750           | (16,750)                          |
| Lady Shenton/CRC Lot 41 (37) Shenton St - Building (Capital)                                                            | 17%                           | 496,486          |    | 165,494           | 84,571            | 80,923                            |
| Tjunjuntjara Access Road (R2R 23-24)                                                                                    | 42%                           | 510,627          |    | 85,104            | 216,240           | (131,136)                         |
| Tjuntjuntjarra Access Road (Indigenous Community Access Rd) Tjuntjunjara Access Road (NoRA Supplementary Funding 22/23) | 60%                           | 320,000          |    | 53,332            | 192,222           | (138,890)                         |
| Expenditure                                                                                                             | 6%                            | 700,000          |    | 116,666           | 41,565            | 75,101                            |
|                                                                                                                         |                               | Prior Year       |    |                   |                   |                                   |
|                                                                                                                         |                               | 31 August        | (  | Current Year      |                   |                                   |
| Financial Position                                                                                                      |                               | 2022             | 31 | August 2023       |                   |                                   |
| Adjusted Net Current Assets                                                                                             | 125%                          | \$<br>7,748,737  | \$ | 9,663,259         |                   |                                   |
| Cash and Equivalent - Unrestricted                                                                                      | 105%                          | \$<br>4,928,303  | \$ | 5,177,083         |                   |                                   |
| Cash and Equivalent - Restricted                                                                                        | 104%                          | \$<br>11,342,111 | \$ | 11,801,853        |                   |                                   |
| Receivables - Rates                                                                                                     | 131%                          | \$<br>3,662,347  | \$ | 4,787,391         |                   |                                   |
| Receivables - Other                                                                                                     | 79%                           | \$<br>683,621    | \$ | 538,579           |                   |                                   |
| Payables                                                                                                                | 135%                          | \$<br>189,951    | \$ | 255,931           |                   |                                   |

# OPERATING ACTIVITIES NOTE 1 ADJUSTED NET CURRENT ASSETS

| Adjusted Net                  | Current Assets                      | Note     | Last Years<br>Closing<br>30/06/2023 | This Time Last<br>Year<br>31/08/2022 | Year to Date<br>Actual<br>31/08/2023 |
|-------------------------------|-------------------------------------|----------|-------------------------------------|--------------------------------------|--------------------------------------|
|                               |                                     |          | \$                                  | \$                                   | \$                                   |
| <b>Current Assets</b>         |                                     |          |                                     |                                      |                                      |
| Cash Unrestricte              | d                                   | 2        | 6,020,984                           | 4,928,303                            | 5,177,083                            |
| Cash Restricted -             | - Reserves                          | 2        | 11,774,836                          | 11,342,111                           | 11,801,853                           |
|                               | - Bonds & Deposits                  | 2        | 0                                   | 0                                    | 0                                    |
| Receivables - Rat             |                                     | 3        | 518,992                             | 3,662,347                            | 4,787,391                            |
| Receivables - Otl             |                                     | 3        | 273,224                             | 683,621                              | 538,579                              |
| Impairment of R               |                                     | 3        | (223,342)                           | (377,062)                            | (223,342)                            |
|                               | ner Than Inventories                | 4        | 813,398                             | 336,340                              | 813,398                              |
| Inventories                   |                                     | 4        | 17,234                              | 16,438                               | 17,234                               |
|                               |                                     |          | 19,195,326                          | 20,592,098                           | 22,912,197                           |
| Less: Current Lia             | bilities                            |          |                                     |                                      |                                      |
| Payables                      |                                     | 5        | (264,937)                           | (189,951)                            | (255,931)                            |
| Contract Liabiliti            | es                                  | 11       | (868,495)                           | (1,294,891)                          | (1,174,003)                          |
| Bonds & Deposit               |                                     | 14       | (15,046)                            | (14,838)                             | (20,178)                             |
| Loan and Lease I              |                                     | 9        | 0                                   | 0                                    | , , ,                                |
| Provisions                    | ,                                   | 11       | (207,824)                           | (207,824)                            | (207,824)                            |
|                               |                                     | -        | (1,356,302)                         | (1,707,505)                          | (1,657,936)                          |
|                               |                                     |          |                                     |                                      |                                      |
| Less: Cash Reser              | ves                                 | 10       | (11,774,836)                        | (11,342,111)                         | (11,801,853)                         |
| Add Back: Comp                | onent of Leave Liability not        |          |                                     |                                      |                                      |
| Requi                         | red to be funded                    |          | 210,368                             | 206,255                              | 210,851                              |
| Add Back: Loan a              | and Lease Liability                 |          | 0                                   | 0                                    | 0                                    |
| Less: Loan R                  | eceivable - clubs/institutions      |          | 0                                   | 0                                    | 0                                    |
| Net Current Fun               | ding Position                       |          | 6,274,556                           | 7,748,737                            | 9,663,259                            |
|                               |                                     |          |                                     |                                      |                                      |
|                               | COUNTING POLICIES                   |          | ORMATION                            |                                      |                                      |
|                               | 1(a) for information on significant |          |                                     | sted net current ass                 |                                      |
| accounting polic              | es relating to Net Current Assets.  | •        | •                                   | the actual surplus                   |                                      |
|                               |                                     | _        |                                     | resented on the Ra                   | te setting                           |
|                               |                                     | Statem   | ent.                                |                                      |                                      |
|                               | Adjusted Net Current Ass            | ets (Y   | TD)                                 | This Yea                             | v VTD                                |
| 12,000                        |                                     |          | <b>-</b> 2023-24                    | Surplus(I                            |                                      |
| <b>3</b> 0,000                | ×                                   |          | 2023-24                             |                                      |                                      |
|                               | <i>T</i>                            | _        | <b>-</b> 2022-23                    | \$9.60                               | 6 M                                  |
| <b>₹</b> 8,000                | / <b>P</b>                          |          |                                     | •                                    |                                      |
| in the coop                   |                                     | -        | <b>-</b> 2021- <b>22</b>            |                                      |                                      |
| 8,000 -<br>8,000 -<br>8,000 - |                                     |          |                                     | Last Yea                             | ar VTD                               |
| 4,000                         |                                     | <i>A</i> |                                     | Surplus(I                            |                                      |
| 2,000                         | *                                   |          |                                     | \$7.7                                |                                      |
| 0                             |                                     |          |                                     | <b>γ/./</b> :                        | ) IVI                                |
|                               | Jul Aug Sep Oct Nov Dec Jan Feb M   | 1ar Apr  | May Jun                             |                                      |                                      |
|                               | 5 , 2 22 22                         | 1-1      | ,                                   |                                      |                                      |