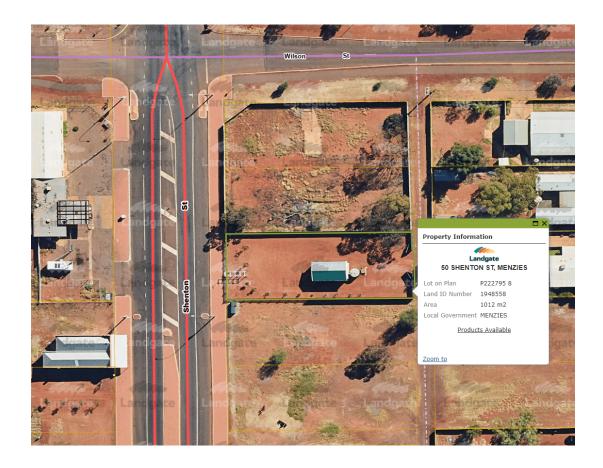

----------------------|-------------|-----------|-------------|--|
| Moved:                     | Cr S Sudhir | Seconded: | Cr P Warner |  |

#### That:

- 1. Expressions of interest be sought from incorporated not-for-profit organisations for the leasing from the Council of lot 8 Shenton Street for community purposes which would incorporate the existing structure on that lot.
- 2. Interested parties be advised that lots 9 and 10 Shenton Street are not able to be leased however the Council may be prepared to enter into short term licence arrangements for those lots
- 3. A further report be prepared for the November 2023 ordinary meeting of the Council.

| Carried | 6 / 0 |
|---------|-------|

For: Cr G Dwyer, Cr I Baird, Cr J Dwyer, Cr P Warner, Cr A Tucker and

Cr S Sudhir Against: Nil



| 14.2.3                         | Review of Policy 2.5 Land Under Roads |                                             |
|--------------------------------|---------------------------------------|---------------------------------------------|
| LOCATION                       |                                       | Not Applicable                              |
| APPLICANT                      |                                       | Internal                                    |
| DOCUMENT REF                   |                                       | NAM1180                                     |
| DATE OF REPORT                 |                                       | 7 September 2023                            |
| AUTHOR                         |