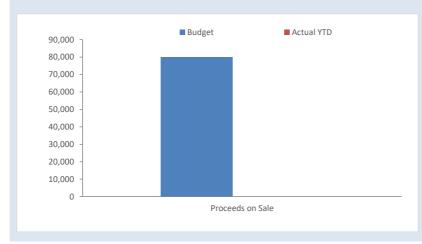

#### **BY NATURE**

|                                                                                                  | Note | Adopted<br>Annual<br>Budget | Amended<br>Annual<br>Budget | YTD<br>Budget<br>(a) | YTD<br>Actual<br>(b) | Var. \$<br>(b)-(a) | Var. %<br>(b)-(a)/(a) | Var.<br>▲▼ | Signific<br>Var.<br>S |
|--------------------------------------------------------------------------------------------------|------|-----------------------------|-----------------------------|----------------------|----------------------|--------------------|-----------------------|------------|-----------------------|
|                                                                                                  |      | \$                          | \$                          | \$                   | \$                   | \$                 | %                     |            |                       |
| PERATING ACTIVITIES                                                                              |      |                             |                             |                      |                      |                    |                       |            |                       |
| evenue from operating activities                                                                 | _    | 4 225 040                   | 4 225 242                   |                      |                      |                    |                       |            |                       |
| ates                                                                                             | 6    | 4,335,810                   | 4,335,810                   | 0                    | 4,344,744            | 4,344,744          |                       | <b>A</b>   | S                     |
| rants, Subsidies and                                                                             |      |                             |                             |                      |                      |                    |                       |            |                       |
| ontributions                                                                                     | 12   | 558,417                     | 558,417                     | 85,236               | 269,953              | 184,717            | 217%                  | <b>A</b>   | S                     |
| ees and Charges                                                                                  |      | 240,205                     | 240,205                     | 45,850               | 67,066               | 21,216             | 46%                   | _          |                       |
| ervice Charges                                                                                   |      | 0                           | 0                           | 0                    | 0                    | 0                  |                       |            |                       |
| terest Revenue                                                                                   |      | 301,000                     | 301,000                     | 41,666               | 43,746               | 2,080              | 5%                    | <b>A</b>   |                       |
| ther Revenue                                                                                     |      | 30,450                      | 30,450                      | 5,068                | 5,780                | 712                | 14%                   | <b>A</b>   |                       |
| ofit on Disposal of Assets                                                                       | 7    | 43,894                      | 43,894                      | 8,217                | 0                    | (8,217)            | (100%)                | •          |                       |
| ain FV Valuation of Assets                                                                       |      | 0                           | 0                           | 0                    | 0                    | 0                  |                       |            |                       |
|                                                                                                  |      | 5,509,776                   | 5,509,776                   | 186,037              | 4,731,289            |                    |                       |            |                       |
| penditure from operating activities                                                              |      |                             |                             |                      |                      |                    |                       |            |                       |
| nployee Costs                                                                                    |      | (2,896,464)                 | (2,896,464)                 | (442,560)            | (318,097.63)         | 124,462            | 28%                   | <b>A</b>   | S                     |
| aterials and Contracts                                                                           |      | (2,627,425)                 | (2,627,425)                 | (442,346)            | (319,167.47)         | 123,179            | 28%                   | <b>A</b>   | S                     |
| tility Charges                                                                                   |      | (110,200)                   | (110,200)                   | (18,328)             | (20,621)             | (2,293)            | (13%)                 | •          |                       |
| epreciation                                                                                      |      | (2,140,427)                 | (2,140,427)                 | (356,724)            | 0                    | 356,724            | 100%                  | <b>A</b>   | S                     |
| nance Costs                                                                                      |      | (26,085)                    | (26,085)                    | (5,216)              | 0                    | 5,216              | 100%                  | <b>A</b>   |                       |
| surance Expenses                                                                                 |      | (163,583)                   | (163,583)                   | (27,210)             | (100,048)            | (72,838)           | (268%)                | •          | S                     |
| ther Expenditure                                                                                 |      | (601,711)                   | (601,711)                   | (108,276)            | (29,548)             | 78,728             | 73%                   | <b>A</b>   | s                     |
| ss on Disposal of Assets                                                                         | 7    | 0                           | 0                           | 0                    | ,                    | 0                  |                       |            |                       |
| ss FV Valuation of Assets                                                                        |      | 0                           | 0                           | 0                    | 0                    | 0                  |                       |            |                       |
|                                                                                                  |      | (8,565,893)                 | (8,565,893)                 | (1,400,660)          | (787,482)            | 0                  |                       |            |                       |
| on-cash amounts excluded from operating activities                                               |      | (0,303,033)                 | (5,505,655)                 | (2, 700,000)         | (707,402)            |                    |                       |            |                       |
| Id back Depreciation                                                                             |      | 2,140,427                   | 2,140,427                   | 356,724              | 0                    | (356,724)          | (1000/3               | _          | s                     |
| dig back Depreciation<br>digust (Profit)/Loss on Asset Disposal                                  | 7    |                             |                             |                      |                      |                    | (100%)                |            | 5                     |
| ovement in Leave Reserve (Added Back)                                                            | 7    | (43,894)                    | (43,894)                    | (8,217)              | 0                    | 8,217              | (100%)                | <u> </u>   |                       |
| , ,                                                                                              |      | (2,544)                     | (2,544)                     | 0                    | 484                  | 484                |                       | _          |                       |
| ovement in Deferred Pensioner Rates/ESL                                                          |      | 0                           | 0                           | 0                    | 0                    | 0                  |                       |            |                       |
| ovement in Employee Benefit Provisions                                                           |      | 0                           | 0                           | 0                    | 0                    | 0                  |                       |            |                       |
| ounding Adjustments                                                                              |      | 0                           | 0                           | 0                    | 0                    | 0                  |                       |            |                       |
| ovement Due to Changes in Accounting Standards                                                   |      | 0                           | 0                           | 0                    | 0                    | 0                  |                       |            |                       |
| ss on Asset Revaluation                                                                          |      | 0                           | 0                           | 0                    | 0                    | 0                  |                       |            |                       |
| djustment in Fixed Assets                                                                        |      | 0                           | 0                           | 0                    | 0                    | 0                  |                       |            |                       |
|                                                                                                  |      | 2,093,989                   | 2,093,989                   | 348,507              | 484                  |                    |                       |            |                       |
| Amount attributable to operating activities                                                      |      | (962,129)                   | (962,129)                   | (866,116)            | 3,944,291            |                    |                       |            |                       |
| VESTING ACTIVITIES                                                                               |      |                             |                             |                      |                      |                    |                       |            |                       |
| flows from investing activities                                                                  |      |                             |                             |                      |                      |                    |                       |            |                       |
|                                                                                                  | 12   | C 00C 077                   | C 00C 077                   | FOF FOO              | 274 607              | (                  | (******               | _          | _                     |
| pital Grants, Subsidies and Contributions                                                        | 13   | 6,986,077                   | 6,986,077                   | 505,500              | 271,687              | (233,813)          | (46%)                 |            | S                     |
| oceeds from Disposal of Assets                                                                   | 7    | 80,000                      | 80,000                      | 8,332                | 0                    | (8,332)            | (100%)                | •          |                       |
| oceeds from financial assets at amortised cost - self                                            |      |                             |                             |                      |                      |                    |                       |            |                       |
| pporting loans                                                                                   | 9    | 0                           | 0                           | 0                    | 0                    | 0                  |                       |            |                       |
|                                                                                                  |      | 7,066,077                   | 7,066,077                   | 513,832              | 271,687              |                    |                       |            |                       |
| utflows from investing activities                                                                |      |                             |                             |                      |                      |                    |                       |            |                       |
| nd Held for Resale                                                                               | 8    | 0                           | 0                           | 0                    | 0                    | 0                  |                       |            |                       |
| nd and Buildings                                                                                 | 8    | (4,213,177)                 | (4,213,177)                 | (462,790)            | (344,331)            | 118,459            | 26%                   | <b>A</b>   | S                     |
| ant and Equipment                                                                                | 8    | (800,000)                   | (800,000)                   | (5,500)              | 0                    | 5,500              | 100%                  | <b>A</b>   |                       |
| rniture and Equipment                                                                            | 8    | 0                           | 0                           | 0                    | 0                    | 0                  |                       |            |                       |
| frastructure Assets - Roads                                                                      | 8    | (7,574,541)                 | (7,574,541)                 | (882,266)            | (450,027)            | 432,239            | 49%                   | <b>A</b>   | S                     |
| frastructure Assets - Footpaths                                                                  | 8    | (50,000)                    | (50,000)                    | (8,332)              | 0                    | 8,332              | 100%                  | _          |                       |
| frastructure Assets - Parks and Ovals                                                            | 8    | 0                           | 0                           | 0                    | 0                    | 0                  |                       |            |                       |
| frastructure Assets - Other                                                                      | 8    | (2,323,287)                 | (2,323,287)                 | (43,700)             | (5,900)              | 37,800             | 86%                   | <b>A</b>   | s                     |
| yments for financial assets at amortised cost - self                                             |      |                             |                             |                      |                      |                    |                       |            |                       |
| pporting loans                                                                                   |      | 0                           | 0                           | 0                    | 0                    | 0                  |                       |            |                       |
| 9                                                                                                |      | (14,961,005)                | (14,961,005)                | (1,402,588)          | (800,258)            | Ü                  |                       |            |                       |
| Amount attributable to investing activities                                                      |      | (7,894,928)                 | (7,894,928)                 | (888,756)            | (528,571)            |                    |                       |            |                       |
|                                                                                                  |      |                             |                             |                      |                      |                    |                       |            |                       |
| NANCING ACTIVITIES                                                                               |      |                             |                             |                      |                      |                    |                       |            |                       |
| flows from financing activities                                                                  |      |                             |                             |                      |                      |                    |                       |            |                       |
| oceeds from new borrowings                                                                       |      | 650,000                     | 650,000                     | 0                    | 0                    | 0                  |                       |            |                       |
| ansfer from Reserves                                                                             | 10   | 4,640,924                   | 4,640,924                   | 133,332              | 0                    | (133,332)          | (100%)                | •          | S                     |
| ansfer from Restricted Cash - Other                                                              |      | 0                           | 0                           | 0                    | 0                    | 0                  |                       |            |                       |
|                                                                                                  |      | 5,290,924                   | 5,290,924                   | 133,332              | 0                    |                    |                       |            |                       |
| utflows from financing activities                                                                |      |                             |                             |                      |                      |                    |                       |            |                       |
| epayment of borrowings                                                                           | 9    | (53,627)                    | (53,627)                    | 0                    | 0                    | 0                  |                       |            |                       |
| syments for principal portion of lease liabilities                                               | 9    | 0                           | 0                           | 0                    | 0                    | 0                  |                       |            |                       |
| ansfer to Reserves                                                                               | 10   | (2,510,699)                 | (2,510,699)                 | (1,236,666)          | (27,017)             | 1,209,649          | 98%                   | <b>A</b>   | S                     |
| ansfer to Restricted Cash - Other                                                                |      | 0                           | 0                           | 0                    | 0                    | 0                  |                       |            |                       |
|                                                                                                  |      | (2,564,326)                 | (2,564,326)                 | (1,236,666)          | (27,017)             |                    |                       |            |                       |
| Amount attributable to financing activities                                                      |      | 2,726,598                   | 2,726,598                   | (1,103,334)          | (27,017)             |                    | _                     |            |                       |
| OVEMENT IN SURPLUS OR DEFICIT                                                                    |      |                             |                             |                      |                      |                    |                       |            |                       |
|                                                                                                  |      | C 422 -C-                   |                             | c 22                 |                      |                    |                       |            |                       |
| irplus or deficit at the start of the financial year                                             | 1    | 6,130,460                   | 6,274,556                   | 6,274,556            | 6,274,556            | 0                  | 0%                    |            |                       |
| mount attributable to operating activities                                                       |      | (962,129)                   | (962,129)                   | (866,116)            | 3,944,291            |                    |                       |            |                       |
| mount attributable to investing activities                                                       |      | (7,894,928)                 | (7,894,928)                 | (888,756)            | (528,571)            |                    |                       |            |                       |
|                                                                                                  |      | 2,726,598                   | 2,726,598                   | (1,103,334)          | (27,017)             |                    |                       |            |                       |
| mount attributable to financing activities                                                       |      |                             |                             |                      | 0 000 350            |                    |                       |            |                       |
| nount attributable to financing activities<br>irplus or deficit at the end of the financial year | 1    | 1                           | 144,097                     | 3,416,350            | 9,663,259            |                    |                       |            |                       |