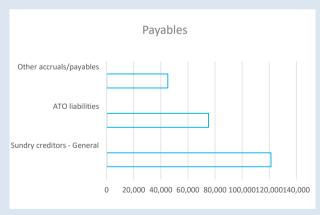

|         |         |         |          | 45,093  |
| Prepaid rates                                      |         |         |         |          | 14,279  |
| Total Payables General Outstanding                 |         |         |         |          | 255,931 |
| Amounts shown above include GST (where applicable) |         |         |         |          |         |

#### KEY INFORMATION

Trade and other payables represent liabilities for goods and services provided to the Shire that are unpaid and arise when the Shire becomes obliged to make future payments in respect of the purchase of these goods and services. The amounts are unsecured, are recognised as a current liability and are normally paid within 30 days of recognition.







### Over 90 Days **3.8**%





# OPERATING ACTIVITIES NOTE 6 RATE REVENUE

|                             |          |            | _             |              | Budge   | t    |           |                                         | YTD Act    | ual      |              |
|-----------------------------|----------|------------|---------------|--------------|---------|------|-----------|-----------------------------------------|------------|----------|--------------|
|                             |          | Number of  | Rateable      | Rate         | Interim | Back | Total     | Rate                                    | Interim    | Back     | Total        |
| RATE TYPE                   | Rate in  | Properties | Value         | Revenue      | Rate    | Rate | Revenue   | Revenue                                 | Rat