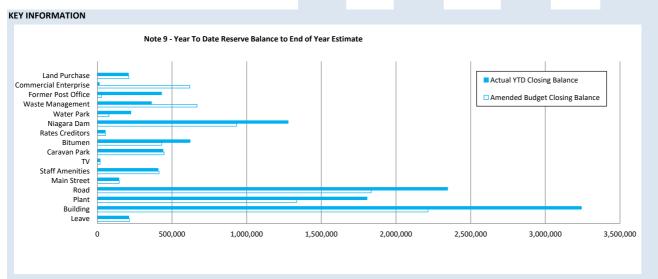

ise | 13,221          | 247                           | 30                 | 605,949                           | 0                      | 0                                  | 0                       | 619,417                      | 13,251             |
| Land Purchase         | 207,630         | 3,881                         | 476                | 0                                 | 0                      | 0                                  | 0                       | 211,511                      | 208,106            |
|                       | 11,774,836      | 220,000                       | 27,017             | 2,290,699                         | 0                      | (4,640,924)                        | 0                       | 9,644,611                    | 11,801,853         |



# OPERATING ACTIVITIES NOTE 11 OTHER CURRENT LIABILITIES

| Other Current Liabilities                                  | Note | Opening<br>Balance<br>1 Jul 2023 | Liability<br>Increase | Liability<br>Reduction | Closing<br>Balance<br>31 Aug 2023 |
|------------------------------------------------------------|------|----------------------------------|-----------------------|------------------------|-----------------------------------|
|                                                            |      | \$                               | \$                    | \$                     | \$                                |
| Other Liabilities                                          |      |                                  |                       |                        |