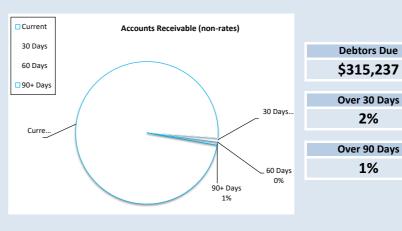

|                                                                                                                         | %<br>Collected /<br>Completed | Annual<br>Budget | ,  | YTD Budget<br>(a) | YTD Actual<br>(b) | Variance<br>(Under)/Over<br>(a-b) |
|-------------------------------------------------------------------------------------------------------------------------|-------------------------------|------------------|----|-------------------|-------------------|-----------------------------------|
| Significant Projects                                                                                                    |                               |                  |    |                   |                   |                                   |
| New 2x1 Staff House - Building (Capital)                                                                                | 34%                           | 326,691          |    | 54,448            | 111,880           | (57,432)                          |
| New 2x1 Staff House (21-22)                                                                                             | 20%                           | 570,000          |    | 95,000            | 111,750           | (16,750)                          |
| Lady Shenton/CRC Lot 41 (37) Shenton St - Building (Capital)                                                            | 17%                           | 496,486          |    | 165,494           | 84,571            | 80,923                            |
| Tjunjuntjara Access Road (R2R 23-24)                                                                                    | 42%                           | 510,627          |    | 85,104            | 216,240           | (131,136)                         |
| Tjuntjuntjarra Access Road (Indigenous Community Access Rd) Tjuntjunjara Access Road (NoRA Supplementary Funding 22/23) | 60%                           | 320,000          |    | 53,332            | 192,222           | (138,890)                         |
| Expenditure                                                                                                             | 6%                            | 700,000          |    | 116,666           | 41,565            | 75,101                            |
|                                                                                                                         |                               | Prior Year       |    |                   |                   |                                   |
|                                                                                                                         |                               | 31 August        | (  | Current Year      |                   |                                   |
| Financial Position                                                                                                      |                               | 2022             | 31 | August 2023       |                   |                                   |
| Adjusted Net Current Assets                                                                                             | 125%                          | \$<br>7,748,737  | \$ | 9,663,259         |                   |                                   |
| Cash and Equivalent - Unrestricted                                                                                      | 105%                          | \$<br>4,928,303  | \$ | 5,177,083         |                   |                                   |
| Cash and Equivalent - Restricted                                                                                        | 104%                          | \$<br>11,342,111 | \$ | 11,801,853        |                   |                                   |
| Receivables - Rates                                                                                                     | 131%                          | \$<br>3,662,347  | \$ | 4,787,391         |                   |                                   |
| Receivables - Other                                                                                                     | 79%                           | \$<br>683,621    | \$ | 538,579           |                   |                                   |
| Payables                                                                                                                | 135%                          | \$<br>189,951    | \$ | 255,931           |                   |                                   |

# OPERATING ACTIVITIES NOTE 1 ADJUSTED NET CURRENT ASSETS

| Adjusted Net                  | Current Assets                      | Note     | Last Years<br>Closing<br>30/06/2023 | This Time Last<br>Year<br>31/08/2022 | Year to Date<br>Actual<br>31/08/2023 |
|-------------------------------|-------------------------------------|----------|-------------------------------------|--------------------------------------|--------------------------------------|
|                               |                                     |          | \$                                  | \$                                   | \$                                   |
| <b>Current Assets</b>         |                                     |          |                                     |                                      |                                      |
| Cash Unrestricte              | d                                   | 2        | 6,020,984                           | 4,928,303                            | 5,177,083                            |
| Cash Restricted -             | - Reserves                          | 2        | 11,774,836                          | 11,342,111                           | 11,801,853                           |
|                               | - Bonds & Deposits                  | 2        | 0                                   | 0                                    | 0                                    |
| Receivables - Rat             |                                     | 3        | 518,992                             | 3,662,347                            | 4,787,391                            |
| Receivables - Otl             |                                     | 3        | 273,224                             | 683,621                              | 538,579                              |
| Impairment of R               |                                     | 3        | (223,342)                           | (377,062)                            | (223,342)                            |
|                               | ner Than Inventories                | 4        | 813,398                             | 336,340                              | 813,398                              |
| Inventories                   |                                     | 4        | 17,234                              | 16,438                               | 17,234                               |
|                               |                                     |          | 19,195,326                          | 20,592,098                           | 22,912,197                           |
| Less: Current Lia             | bilities                            |          |                                     |                                      |                                      |
| Payables                      |                                     | 5        | (264,937)                           | (189,951)                            | (255,931)                            |
| Contract Liabiliti            | es                                  | 11       | (868,495)                           | (1,294,891)                          | (1,174,003)                          |
| Bonds & Deposit               |                                     | 14       | (15,046)                            | (14,838)                             | (20,178)                             |
| Loan and Lease I              |                                     | 9        | 0                                   | 0                                    | , , ,                                |
| Provisions                    | ,                                   | 11       | (207,824)                           | (207,824)                            | (207,824)                            |
|                               |                                     | -        | (1,356,302)                         | (1,707,505)                          | (1,657,936)                          |
|                               |                                     |          |                                     |                                      |                                      |
| Less: Cash Reser              | ves                                 | 10       | (11,774,836)                        | (11,342,111)                         | (11,801,853)                         |
| Add Back: Comp                | onent of Leave Liability not        |          |                                     |                                      |                                      |
| Requi                         | red to be funded                    |          | 210,368                             | 206,255                              | 210,851                              |
| Add Back: Loan a              | and Lease Liability                 |          | 0                                   | 0                                    | 0                                    |
| Less: Loan R                  | eceivable - clubs/institutions      |          | 0                                   | 0                                    | 0                                    |
| Net Current Fun               | ding Position                       |          | 6,274,556                           | 7,748,737                            | 9,663,259                            |
|                               |                                     |          |                                     |                                      |                                      |
|                               | COUNTING POLICIES                   |          | ORMATION                            |                                      |                                      |
|                               | 1(a) for information on significant |          |                                     | sted net current ass                 |                                      |
| accounting polic              | es relating to Net Current Assets.  | •        | •                                   | the actual surplus                   |                                      |
|                               |                                     | _        |                                     | resented on the Ra                   | te setting                           |
|                               |                                     | Statem   | ent.                                |                                      |                                      |
|                               | Adjusted Net Current Ass            | ets (Y   | TD)                                 | This Yea                             | v VTD                                |
| 12,000                        |                                     |          | <b>-</b> 2023-24                    | Surplus(I                            |                                      |
| <b>3</b> 0,000                | ×                                   |          | 2023-24                             |                                      |                                      |
|                               | <i>T</i>                            | _        | <b>-</b> 2022-23                    | \$9.60                               | 6 M                                  |
| <b>₹</b> 8,000                | / <b>P</b>                          |          |                                     | •                                    |                                      |
| in the coop                   |                                     | -        | <b>-</b> 2021- <b>22</b>            |                                      |                                      |
| 8,000 -<br>8,000 -<br>8,000 - |                                     |          |                                     | Last Yea                             | ar VTD                               |
| 4,000                         |                                     | <i>A</i> |                                     | Surplus(I                            |                                      |
| 2,000                         | *                                   |          |                                     | \$7.7                                |                                      |
| 0                             |                                     |          |                                     | <b>γ/./</b> :                        | ) IVI                                |
|                               | Jul Aug Sep Oct Nov Dec Jan Feb M   | 1ar Apr  | May Jun                             |                                      |                                      |
|                               | 5 , 2 22 22                         | 1-1      | ,                                   |                                      |                                      |