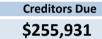

|                                                                                                                         | %<br>Collected /<br>Completed | Annual<br>Budget | ,  | YTD Budget<br>(a) | YTD Actual<br>(b) | Variance<br>(Under)/Over<br>(a-b) |
|-------------------------------------------------------------------------------------------------------------------------|-------------------------------|------------------|----|-------------------|-------------------|-----------------------------------|
| Significant Projects                                                                                                    |                               |                  |    |                   |                   |                                   |
| New 2x1 Staff House - Building (Capital)                                                                                | 34%                           | 326,691          |    | 54,448            | 111,880           | (57,432)                          |
| New 2x1 Staff House (21-22)                                                                                             | 20%                           | 570,000          |    | 95,000            | 111,750           | (16,750)                          |
| Lady Shenton/CRC Lot 41 (37) Shenton St - Building (Capital)                                                            | 17%                           | 496,486          |    | 165,494           | 84,571            | 80,923                            |
| Tjunjuntjara Access Road (R2R 23-24)                                                                                    | 42%                           | 510,627          |    | 85,104            | 216,240           | (131,136)                         |
| Tjuntjuntjarra Access Road (Indigenous Community Access Rd) Tjuntjunjara Access Road (NoRA Supplementary Funding 22/23) | 60%                           | 320,000          |    | 53,332            | 192,222           | (138,890)                         |
| Expenditure                                                                                                             | 6%                            | 700,000          |    | 116,666           | 41,565            | 75,101                            |
|                                                                                                                         |                               | Prior Year       |    |                   |                   |                                   |
|                                                                                                                         |                               | 31 August        | (  | Current Year      |                   |                                   |
| Financial Position                                                                                                      |                               | 2022             | 31 | August 2023       |                   |                                   |
| Adjusted Net Current Assets                                                                                             | 125%                          | \$<br>7,748,737  | \$ | 9,663,259         |                   |                                   |
| Cash and Equivalent - Unrestricted                                                                                      | 105%                          | \$<br>4,928,303  | \$ | 5,177,083         |                   |                                   |
| Cash and Equivalent - Restricted                                                                                        | 104%                          | \$<br>11,342,111 | \$ | 11,801,853        |                   |                                   |
| Receivables - Rates                                                                                                     | 131%                          | \$<br>3,662,347  | \$ | 4,787,391         |                   |                                   |
| Receivables - Other                                                                                                     | 79%                           | \$<br>683,621    | \$ | 538,579           |                   |                                   |
| Payables                                                                                                                | 135%                          | \$<br>189,951    | \$ | 255,931           |                   |                                   |

# OPERATING ACTIVITIES NOTE 1 ADJUSTED NET CURRENT ASSETS

| Adjusted Net                  | Current Assets                      | Note     | Last Years<br>Closing<br>30/06/2023 | This Time Last<br>Year<br>31/08/2022 | Year to Date<br>Actual<br>31/08/2023 |
|-------------------------------|-------------------------------------|----------|-------------------------------------|--------------------------------------|--------------------------------------|
|                               |                                     |          | \$                                  | \$                                   | \$                                   |
| <b>Current Assets</b>         |                                     |          |                                     |                                      |                                      |
| Cash Unrestricte              | d                                   | 2        | 6,020,984                           | 4,928,303                            | 5,177,083                            |
| Cash Restricted -             | - Reserves                          | 2        | 11,774,836                          | 11,342,111                           | 11,801,853                           |
|                               | - Bonds & Deposits                  | 2        | 0                                   | 0                                    | 0                                    |
| Receivables - Rat             |                                     | 3        | 518,992                             | 3,662,347                            | 4,787,391                            |
| Receivables - Otl             |                                     | 3        | 273,224                             | 683,621                              | 538,579                              |
| Impairment of R               |                                     | 3        | (223,342)                           | (377,062)                            | (223,342)                            |
|                               | ner Than Inventories                | 4        | 813,398                             | 336,340                              | 813,398                              |
| Inventories                   |                                     | 4        | 17,234                              | 16,438                               | 17,234                               |
|                               |                                     |          | 19,195,326                          | 20,592,098                           | 22,912,197                           |
| Less: Current Lia             | bilities                            |          |                                     |                                      |                                      |
| Payables                      |                                     | 5        | (264,937)                           | (189,951)                            | (255,931)                            |
| Contract Liabiliti            | es                                  | 11       | (868,495)                           | (1,294,891)                          | (1,174,003)                          |
| Bonds & Deposit               |                                     | 14       | (15,046)                            | (14,838)                             | (20,178)                             |
| Loan and Lease I              |                                     | 9        | 0                                   | 0                                    | , , ,                                |
| Provisions                    | ,                                   | 11       | (207,824)                           | (207,824)                            | (207,824)                            |
|                               |                                     | -        | (1,356,302)                         | (1,707,505)                          | (1,657,936)                          |
|                               |                                     |          |                                     |                                      |                                      |
| Less: Cash Reser              | ves                                 | 10       | (11,774,836)                        | (11,342,111)                         | (11,801,853)                         |
| Add Back: Comp                | onent of Leave Liability not        |          |                                     |                                      |                                      |
| Requi                         | red to be funded                    |          | 210,368                             | 206,255                              | 210,851                              |
| Add Back: Loan a              | and Lease Liability                 |          | 0                                   | 0                                    | 0                                    |
| Less: Loan R                  | eceivable - clubs/institutions      |          | 0                                   | 0                                    | 0                                    |
| Net Current Fun               | ding Position                       |          | 6,274,556                           | 7,748,737                            | 9,663,259                            |
|                               |                                     |          |                                     |                                      |                                      |
|                               | COUNTING POLICIES                   |          | ORMATION                            |                                      |                                      |
|                               | 1(a) for information on significant |          |                                     | sted net current ass                 |                                      |
| accounting polic              | es relating to Net Current Assets.  | •        | •                                   | the actual surplus                   |                                      |
|                               |                                     | _        |                                     | resented on the Ra                   | te setting                           |
|                               |                                     | Statem   | ent.                                |                                      |                                      |
|                               | Adjusted Net Current Ass            | ets (Y   | TD)                                 | This Yea                             | v VTD                                |
| 12,000                        |                                     |          | <b>-</b> 2023-24                    | Surplus(I                            |                                      |
| <b>3</b> 0,000                | ×                                   |          | 2023-24                             |                                      |                                      |
|                               | <i>T</i>                            | _        | <b>-</b> 2022-23                    | \$9.60                               | 6 M                                  |
| <b>₹</b> 8,000                | / <b>P</b>                          |          |                                     | •                                    |                                      |
| in the coop                   |                                     | -        | <b>-</b> 2021- <b>22</b>            |                                      |                                      |
| 8,000 -<br>8,000 -<br>8,000 - |                                     |          |                                     | Last Yea                             | ar VTD                               |
| 4,000                         |                                     | <i>A</i> |                                     | Surplus(I                            |                                      |
| 2,000                         | *                                   |          |                                     | \$7.7                                |                                      |
| 0                             |                                     |          |                                     | <b>γ/./</b> :                        | ) IVI                                |
|                               | Jul Aug Sep Oct Nov Dec Jan Feb M   | 1ar Apr  | May Jun                             |                                      |                                      |
|                               | 5 , 2 22 22                         | 1-1      | ,                                   |                                      |                                      |