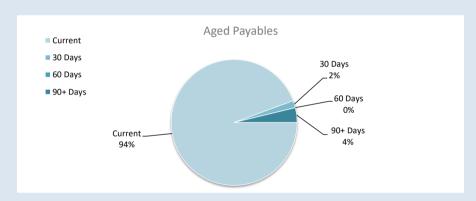

5  |
| Other accruals/payables                            |         |         |         |          | 45,093  |
| Prepaid rates                                      |         |         |         |          | 14,279  |
| Total Payables General Outstanding                 |         |         |         |          | 255,931 |
| Amounts shown above include GST (where applicable) |         |         |         |          |         |

#### KEY INFORMATION

Trade and other payables represent liabilities for goods and services provided to the Shire that are unpaid and arise when the Shire becomes obliged to make future payments in respect of the purchase of these goods and services. The amounts are unsecured, are recognised as a current liability and are normally paid within 30 days of recognition.







### Over 90 Days **3.8**%





# OPERATING ACTIVITIES NOTE 6 RATE REVENUE

|                             |          |            | _             |              | Budge   | t    |           |                                         | YTD Act    | ual      |              |
|-----------------------------|----------|------------|---------------|--------------|---------|------|-----------|-----------------------------------------|------------|----------|--------------|
|                             |          | Number of  | Rateable      | Rate         | Interim | Back | Total     | Rate                                    | Interim    | Back     | Total        |
| RATE TYPE                   | Rate in  | Properties | Value         | Revenue      | Rate    | Rate | Revenue   | Revenue