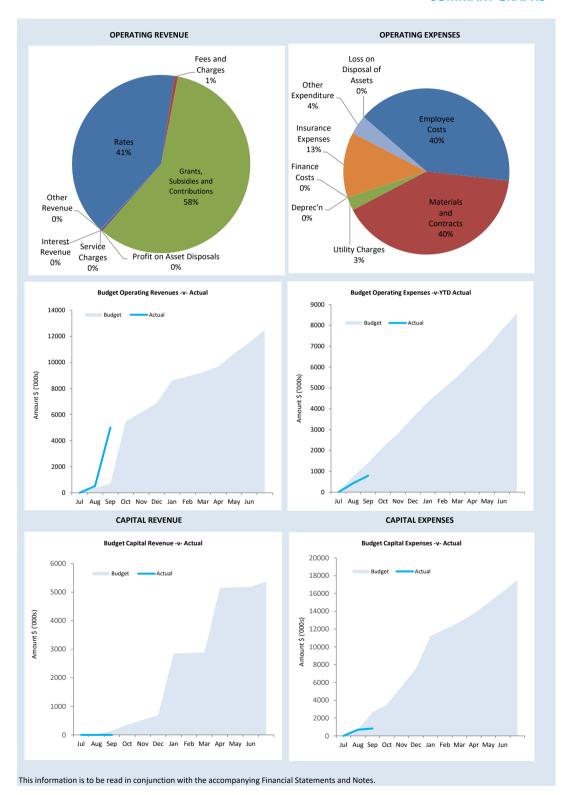

#### **REVENUE**

#### **RATES**

All rates levied under the Local Government Act 1995. Includes general, differential, specific area rates, minimum rates, interim rates, back rates, ex-gratia rates, less discounts offered. Exclude administration fees, interest on instalments, interest on arrears and service charges.

#### GRANTS, SUBSIDIES AND CONTRIBUTIONS

Refer to all amounts received as grants, subsidies and contributions that are not non-operating grants.

#### **GRANTS, SUBSIDIES AND CONTRIBUTIONS**

Amounts received specifically for the acquisition, construction of new or the upgrading of non-current assets paid to a local government, irrespective of whether these amounts are received as capital grants, subsidies, contributions or donations.

#### PROFIT ON ASSET DISPOSAL

Profit on the disposal of assets including gains on the disposal of long term investments. Losses are disclosed under the expenditure classifications.

#### **FEES AND CHARGEES**

Revenues (other than service charges) from the use of facilities and charges made for local government services, sewerage rates, rentals, hire charges, fee for service, photocopying charges, licences, sale of goods or information, fines, penalties and administration fees. Local governments may wish to disclose more detail such as rubbish collection fees, rental of property, fines and penalties, other fees and charges.

#### SERVICE CHARGES

Service charges imposed under Division 6 of Part 6 of the Local Government Act 1995. Regulation 54 of the Local Government (Financial Management) Regulations 1996 identifies these as television and radio broadcasting, underground electricity and neighbourhood surveillance services. Exclude rubbish removal charges. Interest and other items of a similar nature received from bank and investment accounts, interest on rate instalments, interest on rate arrears and interest on debtors.

#### INTEREST REVENUE

Interest and other items of a similar nature received from bank and investment accounts, interest on rate instalments, interest on rate arrears and interest on debtors.

#### OTHER REVENUE

Other revenue, which can not be classified under the above headings, includes dividends, discounts, rebates etc.

#### **NATURE OR TYPE DESCRIPTIONS**

#### **EXPENSES**

#### **EMPLOYEE COSTS**

All costs associate with the employment of person such as salaries, wages, allowances, benefits such as vehicle and housing, superannuation, employment expenses, removal expenses, relocation expenses, worker's compensation insurance, training costs, conferences, safety expenses, medical examinations, fringe benefit tax, etc.

#### MATERIALS AND CONTRACTS

All expenditures on materials, supplies and contracts not classified under other headings. These include supply of goods and materials, legal expenses, consultancy, maintenance agreements, communication expenses, advertising expenses, membership, periodicals, publications, hire expenses, rental, leases, postage and freight etc. Local governments may wish to disclose more detail such as contract services, consultancy, information technology, rental or lease expenditures.

#### UTILITIES (GAS, ELECTRICITY, WATER, ETC.)

Expenditures made to the respective agencies for the provision of power, gas or water. Exclude expenditures incurred for the reinstatement of roadwork on behalf of these agencies.

#### **INSURANCE**

All insurance other than worker's compensation and health benefit insurance included as a cost of employment.

#### LOSS ON ASSET DISPOSAL

Loss on the disposal of fixed assets.

#### DEPRECIATION ON NON-CURRENT ASSETS

Depreciation expense raised on all classes of assets.

#### FINANCE COSTS

Interest and other costs of finance paid, including costs of finance for loan debentures, overdraft accommodation and refinancing expenses.

#### OTHER EXPENDITURE

Statutory fees, taxes, provision for bad debts, member's fees or State taxes. Donations and subsidies made to community groups.

#### **BY NATURE**

|                                                                                                  | Note | Adopted<br>Annual<br>Budget | Amended<br>Annual<br>Budget | YTD<br>Budget<br>(a) | YTD<br>Actual<br>(b) | Var. \$<br>(b)-(a) | Var. %<br>(b)-(a)/(a) | Var.<br>▲▼ | Signific<br>Var.<br>S |
|--------------------------------------------------------------------------------------------------|------|-----------------------------|-----------------------------|----------------------|----------------------|--------------------|-----------------------|------------|-----------------------|
|                                                                                                  |      | \$                          | \$                          | \$                   | \$                   | \$                 | %                     |            |                       |
| PERATING ACTIVITIES                                                                              |      |                             |                             |                      |                      |                    |                       |            |                       |
| evenue from operating activities                                                                 | _    | 4 225 040                   | 4 225 242                   |                      |                      |                    |                       |            |                       |
| ates                                                                                             | 6    | 4,335,810                   | 4,335,810                   | 0                    | 4,344,744            | 4,344,744          |                       | <b>A</b>   | S                     |
| rants, Subsidies and                                                                             |      |                             |                             |                      |                      |                    |                       |            |                       |
| ontributions                                                                                     | 12   | 558,417                     | 558,417                     | 85,236               | 269,953              | 184,717            | 217%                  | <b>A</b>   | S                     |
| ees and Charges                                                                                  |      | 240,205                     | 240,205                     | 45,850               | 67,066               | 21,216             | 46%                   | _          |                       |
| ervice Charges                                                                                   |      | 0                           | 0                           | 0                    | 0                    | 0                  |                       |            |                       |
| terest Revenue                                                                                   |      | 301,000                     | 301,000                     | 41,666               | 43,746               | 2,080              | 5%                    | <b>A</b>   |                       |
| ther Revenue                                                                                     |      | 30,450                      | 30,450                      | 5,068                | 5,780                | 712                | 14%                   | <b>A</b>   |                       |
| ofit on Disposal of Assets                                                                       | 7    | 43,894                      | 43,894                      | 8,217                | 0                    | (8,217)            | (100%)                | •          |                       |
| ain FV Valuation of Assets                                                                       |      | 0                           | 0                           | 0                    | 0                    | 0                  |                       |            |                       |
|                                                                                                  |      | 5,509,776                   | 5,509,776                   | 186,037              | 4,731,289            |                    |                       |            |                       |
| penditure from operating activities                                                              |      |                             |                             |                      |                      |                    |                       |            |                       |
| nployee Costs                                                                                    |      | (2,896,464)                 | (2,896,464)                 | (442,560)            | (318,097.63)         | 124,462            | 28%                   | <b>A</b>   | S                     |
| aterials and Contracts                                                                           |      | (2,627,425)                 | (2,627,425)                 | (442,346)            | (319,167.47)         | 123,179            | 28%                   | <b>A</b>   | S                     |
| tility Charges                                                                                   |      | (110,200)                   | (110,200)                   | (18,328)             | (20,621)             | (2,293)            | (13%)                 | •          |                       |
| epreciation                                                                                      |      | (2,140,427)                 | (2,140,427)                 | (356,724)            | 0                    | 356,724            | 100%                  | <b>A</b>   | S                     |
| nance Costs                                                                                      |      | (26,085)                    | (26,085)                    | (5,216)              | 0                    | 5,216              | 100%                  | <b>A</b>   |                       |
| surance Expenses                                                                                 |      | (163,583)                   | (163,583)                   | (27,210)             | (100,048)            | (72,838)           | (268%)                | •          | S                     |
| ther Expenditure                                                                                 |      | (601,711)                   | (601,711)                   | (108,276)            | (29,548)             | 78,728             | 73%                   | <b>A</b>   | s                     |
| ss on Disposal of Assets                                                                         | 7    | 0                           | 0                           | 0                    | ,                    | 0                  |                       |            |                       |
| ss FV Valuation of Assets                                                                        |      | 0                           | 0                           | 0                    | 0                    | 0                  |                       |            |                       |
|                                                                                                  |      | (8,565,893)                 | (8,565,893)                 | (1,400,660)          | (787,482)            | 0                  |                       |            |                       |
| on-cash amounts excluded from operating activities                                               |      | (0,303,033)                 | (5,505,655)                 | (2, 700,000)         | (707,402)            |                    |                       |            |                       |
| Id back Depreciation                                                                             |      | 2,140,427                   | 2,140,427                   | 356,724              | 0                    | (356,724)          | (1000/3               | _          | s                     |
| dig back Depreciation<br>digust (Profit)/Loss on Asset Disposal                                  | 7    |                             |                             |                      |                      |                    | (100%)                |            | 5                     |
| ovement in Leave Reserve (Added Back)                                                            | 7    | (43,894)                    | (43,894)                    | (8,217)              | 0                    | 8,217              | (100%)                | <u> </u>   |                       |
| , ,                                                                                              |      | (2,544)                     | (2,544)                     | 0                    | 484                  | 484                |                       | _          |                       |
| ovement in Deferred Pensioner Rates/ESL                                                          |      | 0                           | 0                           | 0                    | 0                    | 0                  |                       |            |                       |
| ovement in Employee Benefit Provisions                                                           |      | 0                           | 0                           | 0                    | 0                    | 0                  |                       |            |                       |
| ounding Adjustments                                                                              |      | 0                           | 0                           | 0                    | 0                    | 0                  |                       |            |                       |
| ovement Due to Changes in Accounting Standards                                                   |      | 0                           | 0                           | 0                    | 0                    | 0                  |                       |            |                       |
| ss on Asset Revaluation                                                                          |      | 0                           | 0                           | 0                    | 0                    | 0                  |                       |            |                       |
| djustment in Fixed Assets                                                                        |      | 0                           | 0                           | 0                    | 0                    | 0                  |                       |            |                       |
|                                                                                                  |      | 2,093,989                   | 2,093,989                   | 348,507              | 484                  |                    |                       |            |                       |
| Amount attributable to operating activities                                                      |      | (962,129)                   | (962,129)                   | (866,116)            | 3,944,291            |                    |                       |            |                       |
| VESTING ACTIVITIES                                                                               |      |                             |                             |                      |                      |                    |                       |            |                       |
| flows from investing activities                                                                  |      |                             |                             |                      |                      |                    |                       |            |                       |
|                                                                                                  | 12   | C 00C 077                   | C 00C 077                   | FOF FOO              | 274 607              | (                  | (******               | _          | _                     |
| pital Grants, Subsidies and Contributions                                                        | 13   | 6,986,077                   | 6,986,077                   | 505,500              | 271,687              | (233,813)          | (46%)                 |            | S                     |
| oceeds from Disposal of Assets                                                                   | 7    | 80,000                      | 80,000                      | 8,332                | 0                    | (8,332)            | (100%)                | •          |                       |
| oceeds from financial assets at amortised cost - self                                            |      |                             |                             |                      |                      |                    |                       |            |                       |
| pporting loans                                                                                   | 9    | 0                           | 0                           | 0                    | 0                    | 0                  |                       |            |                       |
|                                                                                                  |      | 7,066,077                   | 7,066,077                   | 513,832              | 271,687              |                    |                       |            |                       |
| utflows from investing activities                                                                |      |                             |                             |                      |                      |                    |                       |            |                       |
| nd Held for Resale                                                                               | 8    | 0                           | 0                           | 0                    | 0                    | 0                  |                       |            |                       |
| nd and Buildings                                                                                 | 8    | (4,213,177)                 | (4,213,177)                 | (462,790)            | (344,331)            | 118,459            | 26%                   | <b>A</b>   | S                     |
| ant and Equipment                                                                                | 8    | (800,000)                   | (800,000)                   | (5,500)              | 0                    | 5,500              | 100%                  | <b>A</b>   |                       |
| rniture and Equipment                                                                            | 8    | 0                           | 0                           | 0                    | 0                    | 0                  |                       |            |                       |
| frastructure Assets - Roads                                                                      | 8    | (7,574,541)                 | (7,574,541)                 | (882,266)            | (450,027)            | 432,239            | 49%                   | <b>A</b>   | S                     |
| frastructure Assets - Footpaths                                                                  | 8    | (50,000)                    | (50,000)                    | (8,332)              | 0                    | 8,332              | 100%                  | _          |                       |
| frastructure Assets - Parks and Ovals                                                            | 8    | 0                           | 0                           | 0                    | 0                    | 0                  |                       |            |                       |
| frastructure Assets - Other                                                                      | 8    | (2,323,287)                 | (2,323,287)                 | (43,700)             | (5,900)              | 37,800             | 86%                   | <b>A</b>   | s                     |
| yments for financial assets at amortised cost - self                                             |      |                             |                             |                      |                      |                    |                       |            |                       |
| pporting loans                                                                                   |      | 0                           | 0                           | 0                    | 0                    | 0                  |                       |            |                       |
| 9                                                                                                |      | (14,961,005)                | (14,961,005)                | (1,402,588)          | (800,258)            | Ü                  |                       |            |                       |
| Amount attributable to investing activities                                                      |      | (7,894,928)                 | (7,894,928)                 | (888,756)            | (528,571)            |                    |                       |            |                       |
|                                                                                                  |      |                             |                             |                      |                      |                    |                       |            |                       |
| NANCING ACTIVITIES                                                                               |      |                             |                             |                      |                      |                    |                       |            |                       |
| flows from financing activities                                                                  |      |                             |                             |                      |                      |                    |                       |            |                       |
| oceeds from new borrowings                                                                       |      | 650,000                     | 650,000                     | 0                    | 0                    | 0                  |                       |            |                       |
| ansfer from Reserves                                                                             | 10   | 4,640,924                   | 4,640,924                   | 133,332              | 0                    | (133,332)          | (100%)                | •          | S                     |
| ansfer from Restricted Cash - Other                                                              |      | 0                           | 0                           | 0                    | 0                    | 0                  |                       |            |                       |
|                                                                                                  |      | 5,290,924                   | 5,290,924                   | 133,332              | 0                    |                    |                       |            |                       |
| utflows from financing activities                                                                |      |                             |                             |                      |                      |                    |                       |            |                       |
| epayment of borrowings                                                                           | 9    | (53,627)                    | (53,627)                    | 0                    | 0                    | 0                  |                       |            |                       |
| syments for principal portion of lease liabilities                                               | 9    | 0                           | 0                           | 0                    | 0                    | 0                  |                       |            |                       |
| ansfer to Reserves                                                                               | 10   | (2,510,699)                 | (2,510,699)                 | (1,236,666)          | (27,017)             | 1,209,649          | 98%                   | <b>A</b>   | S                     |
| ansfer to Restricted Cash - Other                                                                |      | 0                           | 0                           | 0                    | 0                    | 0                  |                       |            |                       |
|                                                                                                  |      | (2,564,326)                 | (2,564,326)                 | (1,236,666)          | (27,017)             |                    |                       |            |                       |
| Amount attributable to financing activities                                                      |      | 2,726,598                   | 2,726,598                   | (1,103,334)          | (27,017)             |                    | _                     |            |                       |
| OVEMENT IN SURPLUS OR DEFICIT                                                                    |      |                             |                             |                      |                      |                    |                       |            |                       |
|                                                                                                  |      | C 422 -C-                   |                             | c 22                 |                      |                    |                       |            |                       |
| irplus or deficit at the start of the financial year                                             | 1    | 6,130,460                   | 6,274,556                   | 6,274,556            | 6,274,556            | 0                  | 0%                    |            |                       |
| mount attributable to operating activities                                                       |      | (962,129)                   | (962,129)                   | (866,116)            | 3,944,291            |                    |                       |            |                       |
| mount attributable to investing activities                                                       |      | (7,894,928)                 | (7,894,928)                 | (888,756)            | (528,571)            |                    |                       |            |                       |
|                                                                                                  |      | 2,726,598                   | 2,726,598                   | (1,103,334)          | (27,017)             |                    |                       |            |                       |
| mount attributable to financing activities                                                       |      |                             |                             |                      | 0 000 350            |                    |                       |            |                       |
| nount attributable to financing activities<br>irplus or deficit at the end of the financial year | 1    | 1                           | 144,097                     | 3,416,350            | 9,663,259            |                    |                       |            |                       |