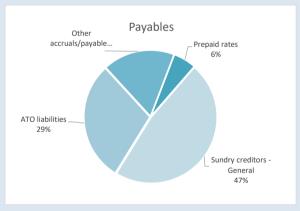

|         |         |         |          | 45,093  |
| Prepaid rates                                      |         |         |         |          | 14,279  |
| Total Payables General Outstanding                 |         |         |         |          | 255,931 |
| Amounts shown above include GST (where applicable) |         |         |         |          |         |

#### KEY INFORMATION

Trade and other payables represent liabilities for goods and services provided to the Shire that are unpaid and arise when the Shire becomes obliged to make future payments in respect of the purchase of these goods and services. The amounts are unsecured, are recognised as a current liability and are normally paid within 30 days of recognition.







### Over 90 Days **3.8**%





# OPERATING ACTIVITIES NOTE 6 RATE REVENUE

|                             |          |            | _             |              | Budge   | t    |           |                                         | YTD Act    | ual      |              |
|-----------------------------|----------|------------|---------------|--------------|---------|------|-----------|-----------------------------------------|------------|----------|--------------|
|                             |          | Number of  | Rateable      | Rate         | Interim | Back | Total     | Rate                                    | Interim    | Back     | Total        |
| RATE TYPE                   | Rate in  | Properties | Value         | Revenue      | Rate    | Rate | Revenue   | Revenue                                 | Rates