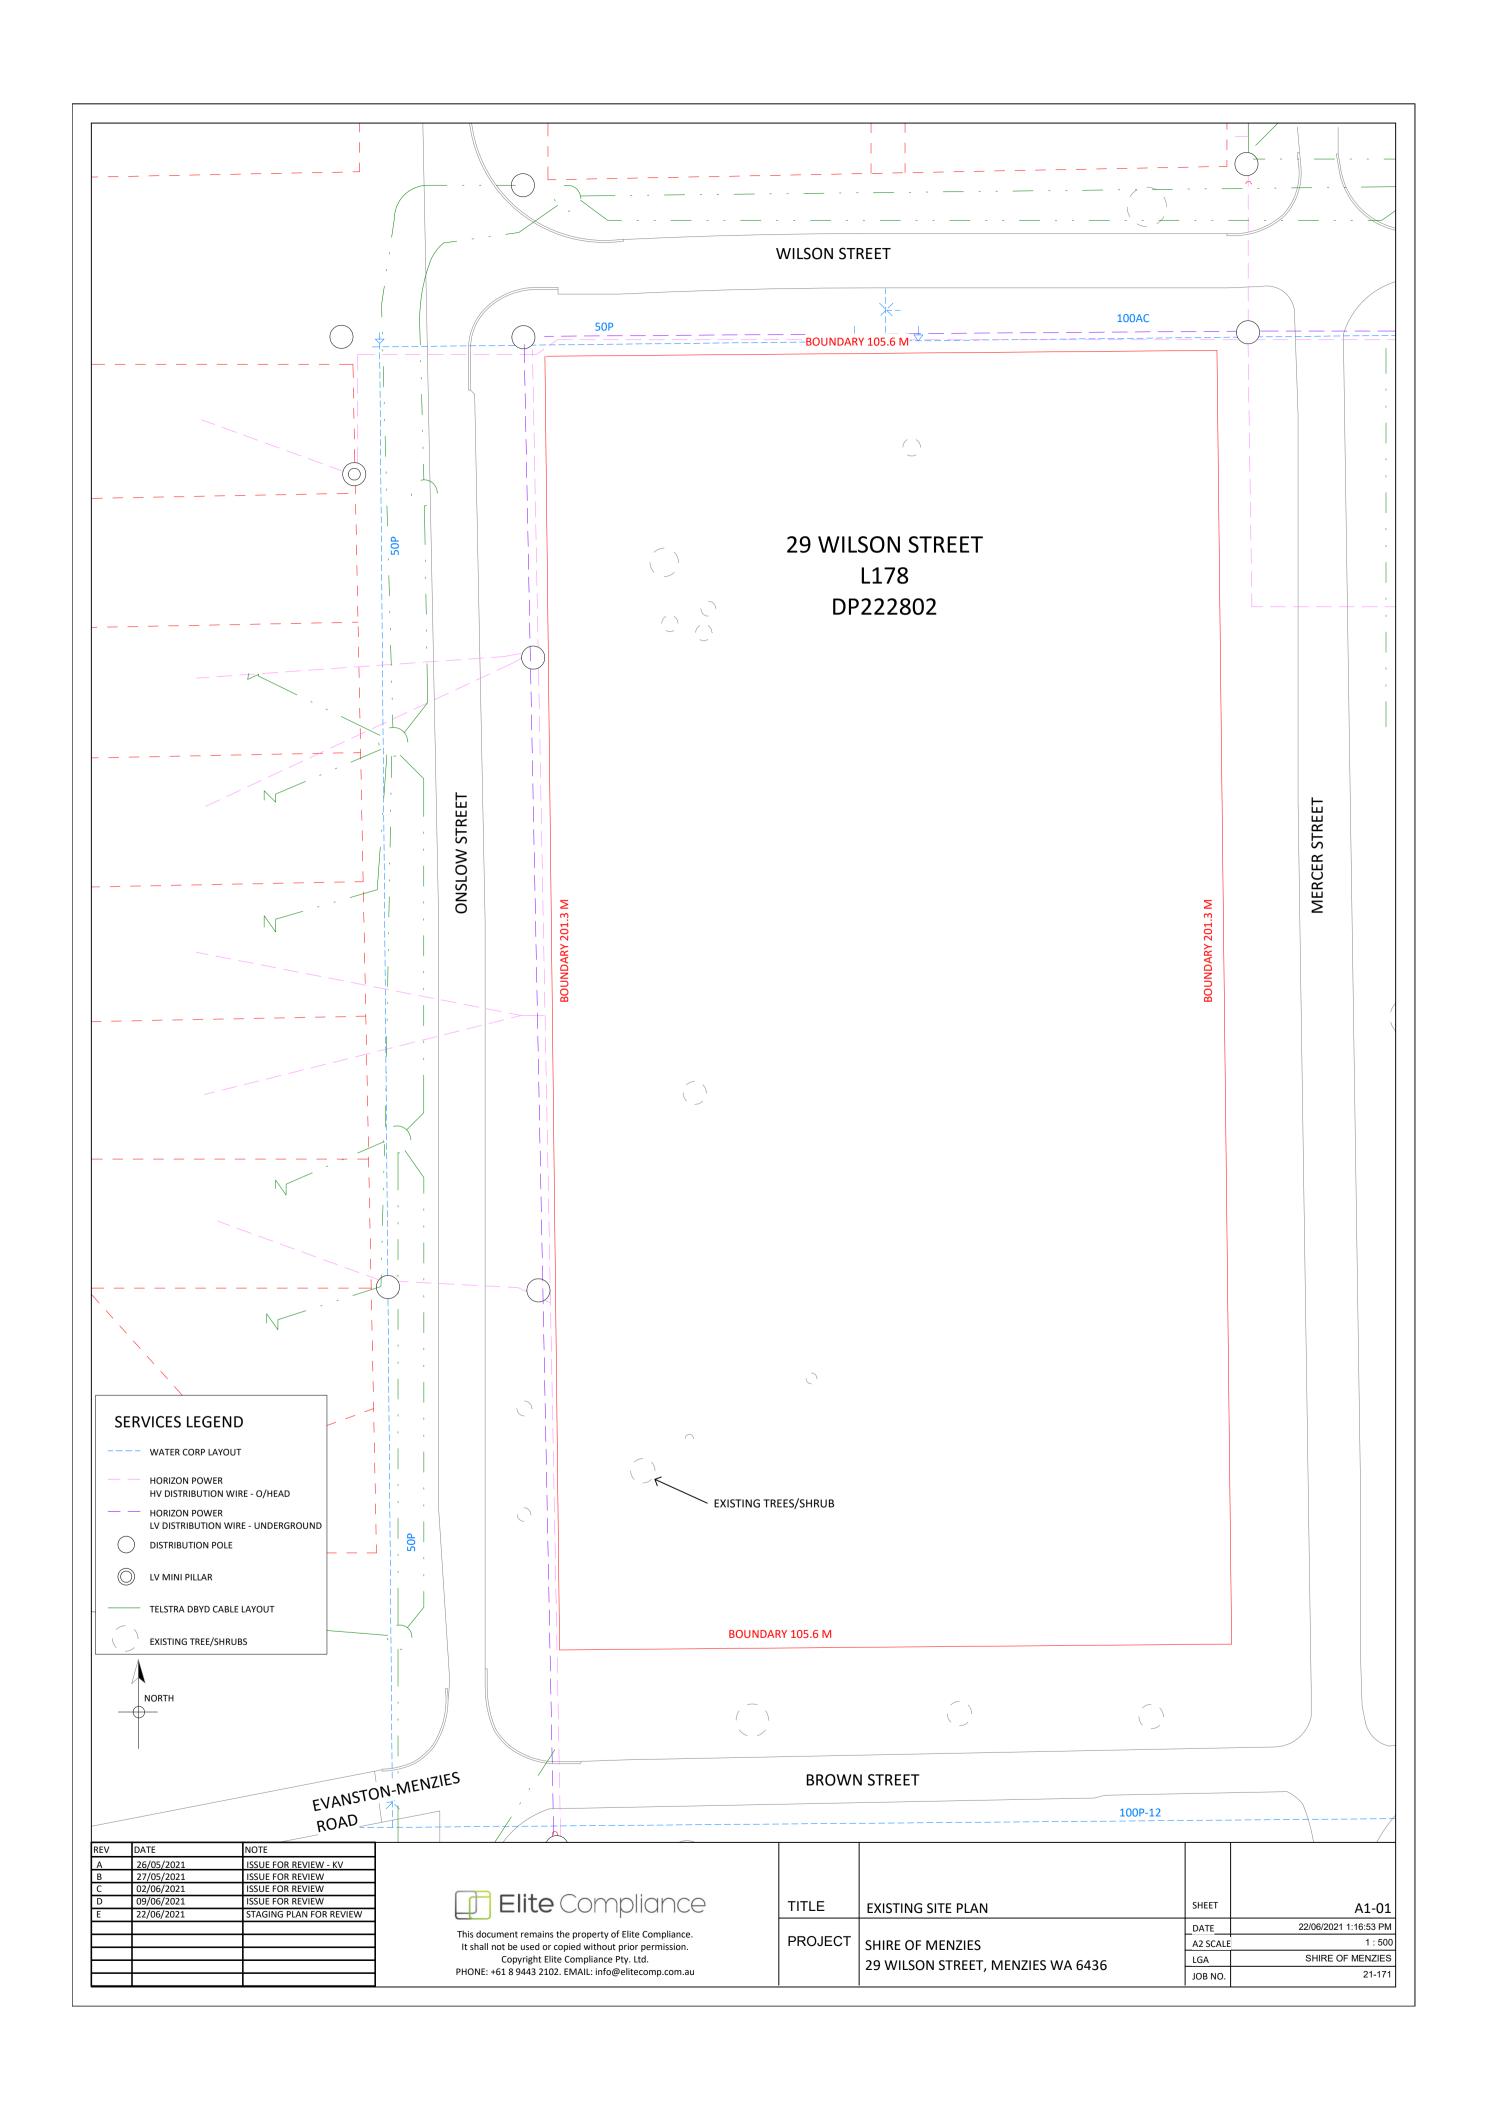

nity.
- 4.1.1 Provide strategic leadership and governance.

# **VOTING REQUIREMENTS:**

Simple Majority

## OFFICER RECOMMENDATION:

That Council:

- 1. Notes the proposed Master Plan for the Mercer Street Caravan Park project;
- 2. Notes the intention to continue work to 'design for construction'; and
- 3. Notes the intention to submit an application for BBRF funding for the project with an external consultant working on the submission.

# **COUNCIL DECISION:**

| Council Re | solution Number |          |  |
|------------|-----------------|----------|--|
| Moved      |                 | Seconded |  |
|            |                 |          |  |
|            |                 |          |  |
|            |                 |          |  |
| Carried    |                 |          |  |











Page 125
Ordinary Meeting of Council- 29 July 2021



Page 126
Ordinary Meeting of Council- 29 July 2021



Page 127 Ordinary Meeting of Council- 29 July 2021



The Cossack design home by Westkey was inspired by the historic Cossack ghost town, which featured fine stone buildings of Western Australia's past. Like these famous classic designs, the Westkey Cossack incorporates classic charm and is suitable for small families, as a tourist chalet, country cabin, site office or Granny Flat.

#### **FEATURES:**

- Transportable 12x4.5m footprint Open plan Compact Kitchen Gable end roof
- Front Verandah (optional)
   2 Beds
   BIRs
   2.7m Ceiling
   Combo Bath / L'Dry
- Can be built to suit Cyclonic conditions\*

# TRANS. DESIGN LAYOUT:

| 110 11 101 11 11 11 11 11 11 11 11 11 11 |