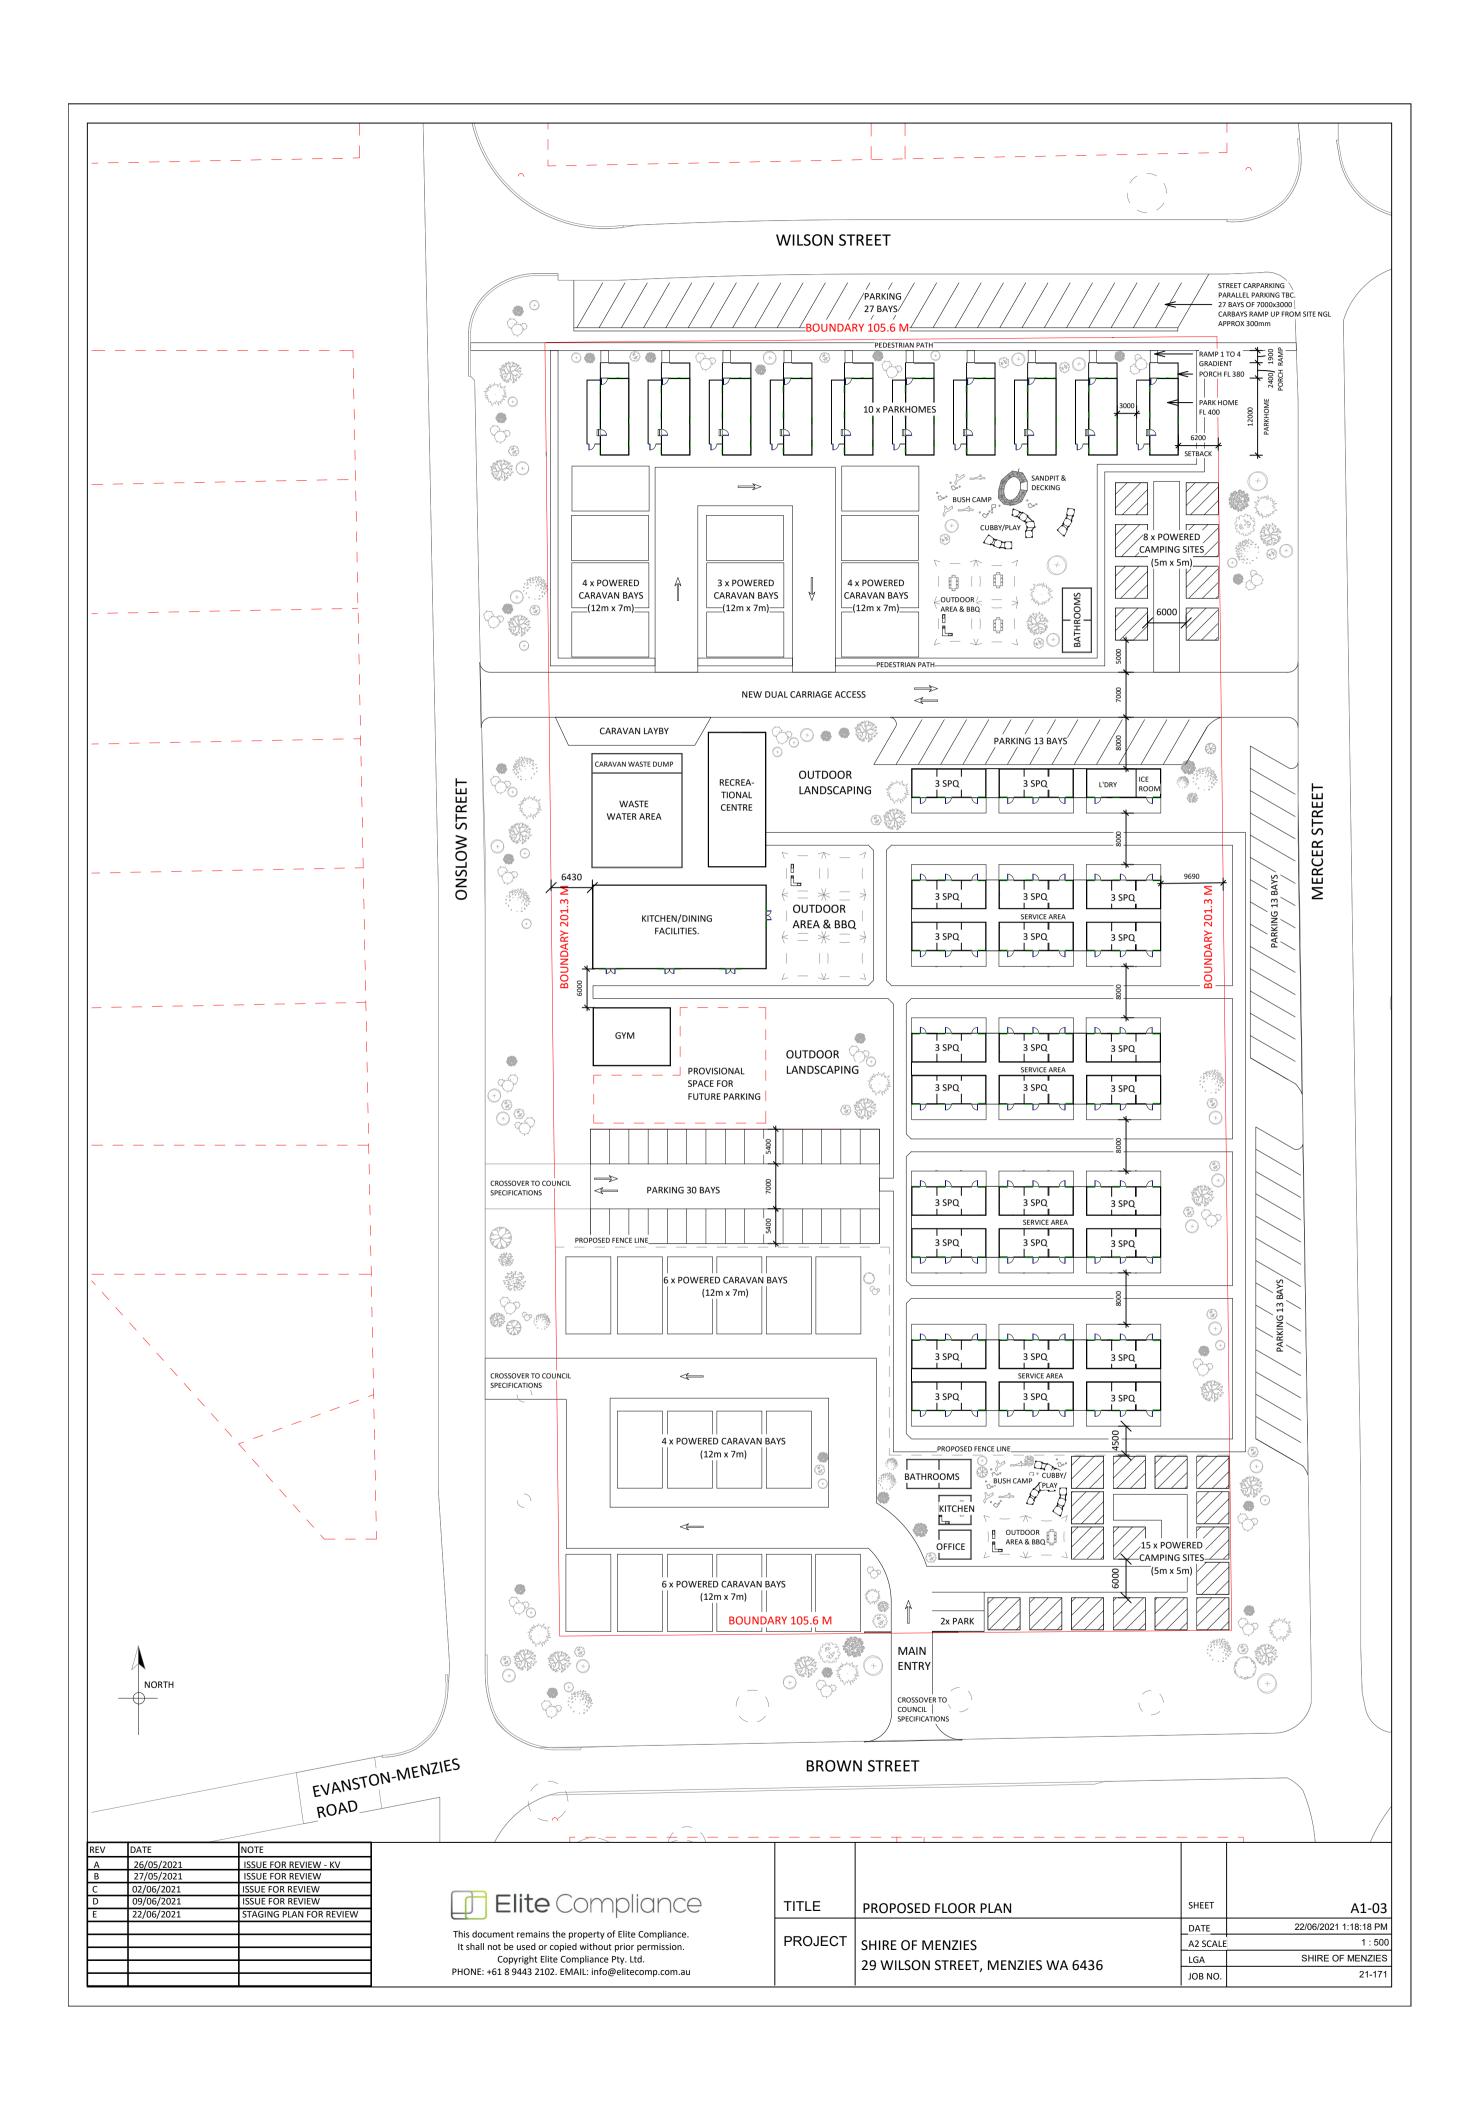

.
- 4.1.1 Provide strategic leadership and governance.

# **VOTING REQUIREMENTS:**

Simple Majority

## OFFICER RECOMMENDATION:

That Council:

- 1. Notes the proposed Master Plan for the Mercer Street Caravan Park project;
- 2. Notes the intention to continue work to 'design for construction'; and
- 3. Notes the intention to submit an application for BBRF funding for the project with an external consultant working on the submission.

# **COUNCIL DECISION:**

| Council Re | solution Number |          |  |
|------------|-----------------|----------|--|
| Moved      |                 | Seconded |  |
|            |                 |          |  |
|            |                 |          |  |
|            |                 |          |  |
| Carried    |                 |          |  |











Page 125
Ordinary Meeting of Council- 29 July 2021



Page 126
Ordinary Meeting of Council- 29 July 2021



Page 127 Ordinary Meeting of Council- 29 July 2021



The Cossack design home by Westkey was inspired by the historic Cossack ghost town, which featured fine stone buildings of Western Australia's past. Like these famous classic designs, the Westkey Cossack incorporates classic charm and is suitable for small families, as a tourist chalet, country cabin, site office or Granny Flat.

#### **FEATURES:**

- Transportable 12x4.5m footprint Open plan Compact Kitchen Gable end roof
- Front Verandah (optional)
   2 Beds
   BIRs
   2.7m Ceiling
   Combo Bath / L'Dry
- Can be built to suit Cyclonic conditions\*

# TRANS. DESIGN LAYOUT:

| 110 11 101 11 11 11 11 11 11 11 11 11 11 |       |