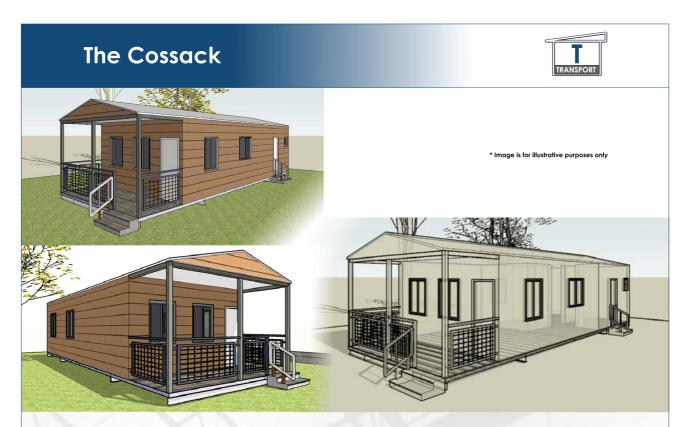

sed Master Plan for the Mercer Street Caravan Park project;
- 2. Notes the intention to continue work to 'design for construction'; and
- 3. Notes the intention to submit an application for BBRF funding for the project with an external consultant working on the submission.

# **COUNCIL DECISION:**

| Council Re | solution Number |          |  |
|------------|-----------------|----------|--|
| Moved      |                 | Seconded |  |
|            |                 |          |  |
|            |                 |          |  |
|            |                 |          |  |
| Carried    |                 |          |  |











Page 125
Ordinary Meeting of Council- 29 July 2021



Page 126
Ordinary Meeting of Council- 29 July 2021



Page 127 Ordinary Meeting of Council- 29 July 2021



The Cossack design home by Westkey was inspired by the historic Cossack ghost town, which featured fine stone buildings of Western Australia's past. Like these famous classic designs, the Westkey Cossack incorporates classic charm and is suitable for small families, as a tourist chalet, country cabin, site office or Granny Flat.

#### **FEATURES:**

- Transportable 12x4.5m footprint Open plan Compact Kitchen Gable end roof
- Front Verandah (optional)
   2 Beds
   BIRs
   2.7m Ceiling
   Combo Bath / L'Dry
- Can be built to suit Cyclonic conditions\*

# TRANS. DESIGN LAYOUT:

| 110 11 101 11 11 11 11 11 11 11 11 11 11 |       |                   |
|------------------------------------------|-------|-------------------|
| Bedroom                                  | 2     |