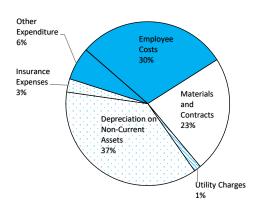

# SHIRE OF MENZIES STATEMENT OF FINANCIAL ACTIVITY (By Nature or Type) For the Period Ended 30 June 2021

|                                                                |      | Annual<br>Budget                  | YTD<br>Budget<br>(a)              | YTD<br>Actual<br>(b)        | Var. \$<br>(b)-(a)   | Var. %<br>(b)-(a)/(a) | Var.     |
|----------------------------------------------------------------|------|-----------------------------------|-----------------------------------|-----------------------------|----------------------|-----------------------|----------|
|                                                                | Note |                                   |                                   |                             |                      |                       |          |
|                                                                |      | \$                                | \$                                | \$                          | \$                   | %                     |          |
| Opening Funding Surplus (Deficit)                              | 3    | 1,357,350                         | 1,357,350                         | 1,357,350                   | 0                    | 0%                    |          |
| Revenue from operating activities                              |      |                                   |                                   |                             |                      |                       |          |
| Rates                                                          | 9    | 3,562,400                         | 3,562,400                         | 3,512,250                   | (50,150)             | (1%)                  |          |
| Operating Grants, Subsidies and                                |      |                                   |                                   |                             |                      |                       |          |
| Contributions                                                  | 11   | 1,559,202                         | 1,559,202                         | 3,097,120                   | 1,537,918            | 99%                   | <b>A</b> |
| Fees and Charges                                               |      | 210,889                           | 210,889                           | 219,567                     | 8,678                | 4%                    |          |
| Interest Earnings                                              |      | 141,640                           | 141,640                           | 133,258                     | (8,382)              | (6%)                  |          |
| Other Revenue                                                  |      | 29,713                            | 29,713                            | 14,980                      | (14,733)             | (50%)                 |          |
| Profit on Disposal of Assets                                   | 8    | 0                                 | 0                                 | 0                           | 0                    | , ,                   |          |
| ·                                                              |      | 5,503,844                         | 5,503,844                         | 6,977,175                   | 1,473,331            | 27%                   |          |
| Expenditure from operating activities                          |      | 2,222,211                         | 0,000,000                         | 2,211,210                   | _,,                  |                       |          |
| Employee Costs                                                 |      | (1,826,054)                       | (1,826,054)                       | (1,697,798)                 | 128,256              | 7%                    |          |
| Materials and Contracts                                        |      | (1,286,014)                       | (1,286,012)                       | (1,314,325)                 | (28,313)             | (2%)                  |          |
| Utility Charges                                                |      | (98,065)                          | (98,065)                          | (79,869)                    | 18,196               | 19%                   |          |
| Depreciation on Non-Current Assets                             |      | (2,279,360)                       | (2,279,360)                       | (2,119,220)                 | 160,140              | 7%                    |          |
| Insurance Expenses                                             |      | (139,211)                         | (139,211)                         | (150,908)                   | (11,697)             | (8%)                  |          |
| Other Expenditure                                              |      | (637,974)                         | (637,974)                         | (371,365)                   | 266,609              | 42%                   |          |
| Loss on Disposal of Assets                                     | 8    | (037,574)                         | (037,374)                         | (371,303)                   | 200,009              | 42%                   |          |
| Loss on Disposar of Assets                                     | ٥    | (6,266,678)                       | (6,266,676)                       | (5,733,486)                 | 522.404              | 9%                    |          |
|                                                                |      | (0,200,078)                       | (0,200,070)                       | (3,733,460)                 | 533,191              | 9%                    |          |
| Operating activities excluded from budget                      |      |                                   |                                   |                             |                      |                       |          |
| Add back Depreciation                                          |      | 2,279,360                         | 2,279,360                         | 2,119,220                   | (160,140)            | (7%)                  |          |
| Adjust (Profit)/Loss on Asset Disposal                         | 8    | 0                                 | 0                                 | 0                           | 0                    |                       |          |
| Adjust Provisions and Accruals                                 |      | 0                                 |                                   | 993                         | 993                  |                       |          |
| Amount attributable to operating activities                    |      | 1,516,526                         | 1,516,528                         | 3,363,902                   | 1,847,375            |                       |          |
| Investing activities                                           |      |                                   |                                   |                             |                      |                       |          |
| Grants, Subsidies and Contributions                            | 11   | 2,620,494                         | 2,620,494                         | 1,454,745                   | (1,165,750)          | (44%)                 | •        |
| Proceeds from Disposal of Assets                               | 8    | 0                                 | 0                                 | 0                           | (1,103,730)          | (4470)                | •        |
| Land and Buildings                                             | 13   | (2,790,681)                       | (2,790,681)                       | (829,404)                   | 1,961,277            | (70%)                 |          |
| Plant and Equipment                                            | 13   | (191,500)                         | (191,500)                         | (56,783)                    | 134,717              | (70%)                 |          |
| Infrastructure Assets - Roads                                  | 13   | (3,774,754)                       | (3,774,754)                       | (1,010,270)                 | 2,764,484            | (73%)                 |          |
| Infrastructure Assets - Noaus                                  | 13   | (3,774,754)                       | (3,774,734)                       | (1,010,270)                 | 2,704,464            | (7370)                |          |
| Infrastructure Assets - Bridges                                | 13   | 0                                 | 0                                 | 0                           | 0                    |                       |          |
| Infrastructure Assets - Footpaths                              | 13   | (200,000)                         | (200,000)                         | (36,113)                    | 163,887              | (82%)                 |          |
| Infrastructure Assets - Parks and Ovals                        | 13   | (266,078)                         | (266,078)                         | (30,113)                    | 266,078              | , ,                   |          |
|                                                                | 13   | (266,078)                         | (200,078)                         | 0                           | 266,078              | (100%)                |          |
| Infrastructure Assets - Airports                               | 13   | 0                                 | 0                                 | 0                           | _                    |                       |          |
| Infrastructure Assets - Sewerage Infrastructure Assets - Other | 13   |                                   |                                   |                             | 0                    | (0.00/)               |          |
| Amount attributable to investing activities                    | 13   | (475,000)<br>( <b>5,077,519</b> ) | (475,000)<br>( <b>5,077,519</b> ) | (9,878)<br><b>(487,703)</b> | 465,122<br>4,589,816 | (98%)<br>90%          |          |
| · ·                                                            |      | (2,211,222)                       | (0,011,020)                       | (1017100)                   | ,,200,200            |                       |          |
| Financing Activities                                           |      |                                   |                                   |                             |                      |                       |          |
| Proceeds from New Debentures                                   |      | 0                                 | 0                                 | 0                           | 0                    |                       |          |
| Proceeds from Advances                                         |      | 0                                 | 0                                 | 0                           | 0                    |                       |          |
| Advances to Community Groups                                   |      | 0                                 | 0                                 | 0                           |                      |                       |          |
| Transfer from Reserves                                         | 7    | 3,451,703                         | 3,451,703                         | 758,358                     | (2,693,345)          | (78%)                 | •        |
| Repayment of Debentures                                        | 10   | 0                                 | 0                                 | 0                           | 0                    |                       |          |
| Transfer to Reserves                                           | 7    | (1,248,060)                       | (1,248,060)                       | (1,205,447)                 | 42,613               | 3%                    |          |
| Amount attributable to financing activities                    |      | 2,203,643                         | 2,203,643                         | (447,089)                   | (2,650,732)          | 120%                  |          |
| Closing Funding Surplus (Deficit)                              | 3    | 0                                 | 2                                 | 3,786,461                   | _                    |                       |          |
| Crossing a unuming surprise (Delicit)                          | э    |                                   | 2                                 | 3,700,401                   | _                    |                       |          |