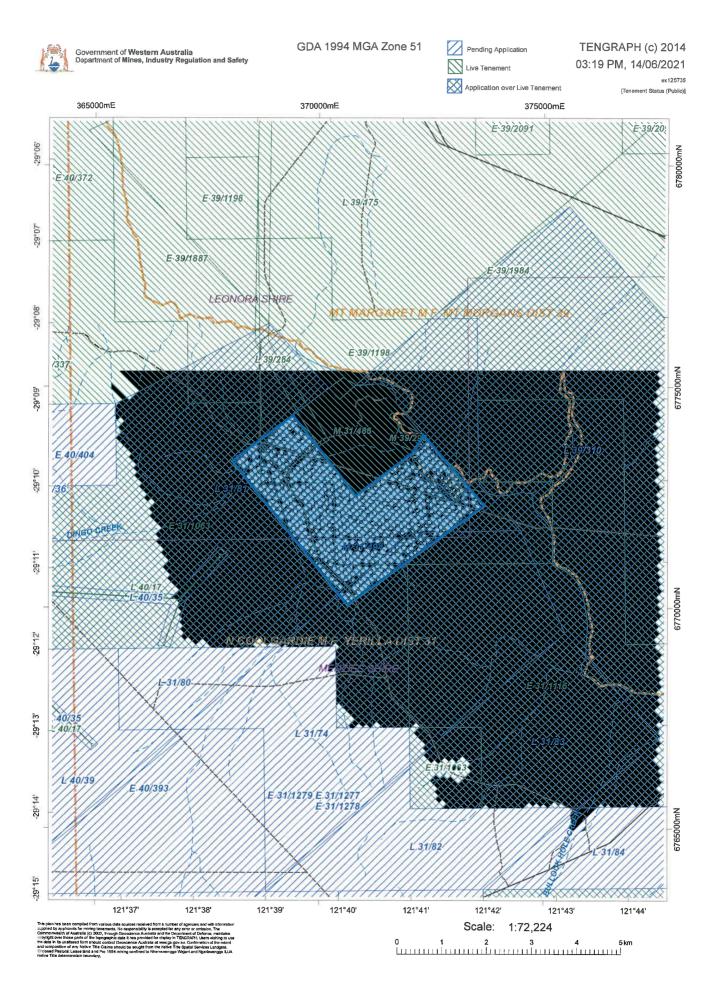

amme, estimated cost of exploration and technical and financial ability of the applicant(s).

#### Note 2: PROSPECTING/MISCELLANEOUS LICENCE AND MINING/GENERAL PURPOSE LEASE

(i) This application form shall be accompanied by a map on which are clearly delineated the boundaries of the area applied for.

## Note 3: GROUND AVAILABILITY

- The onus is on the applicant to ensure that ground is available to be marked out and/or applied for.
   The following action should be taken to ascertain ground availability:
- (a) public plan search; (b) register search; (c) ground inspection.

#### Note 4: ALL APPLICATIONS OVER PRIVATE LAND

The period for lodgement of an objection is within 21 days of service of this notice, or the date noted above for lodging objections, whichever is the longer period.



Murrin Murrin Operations Pty Ltd ABN 43 076 717 505 Level 3, 30 The Esplanade, Perth WA 6000 PO Box Z5523, St George's Terrace, Perth WA 6831 Tel: 61 8 9212 8400

Fax: 61 8 9212 8401

Email: tenement.minara@glencore.com.au

MINARA
RESOURCES

DECEIVED

O 1 JUL 2021

BY: TAP 255

22 June 2021

Mr Brian Joiner Chief Executive Officer Shire of Menzies PO Box 4 MENZIES WA 6436

Via Registered Post - RPP44 63700 51000 76261 91602

Dear Mr Joiner

# NOTICE OF APPLICATIONS – MISCELLANEOUS LICENCES 29/150, 29/151, 29/152, 37/254, 40/41 and 40/42

The abovementioned applications lodged by Murrin Murrin Operations Pty Ltd on 17 June. 2021 fall within the Shire of Menzies.

Copies of the abovementioned applications are enclosed.

For further enquiries, please contact this office on (08) 9212 8459 or