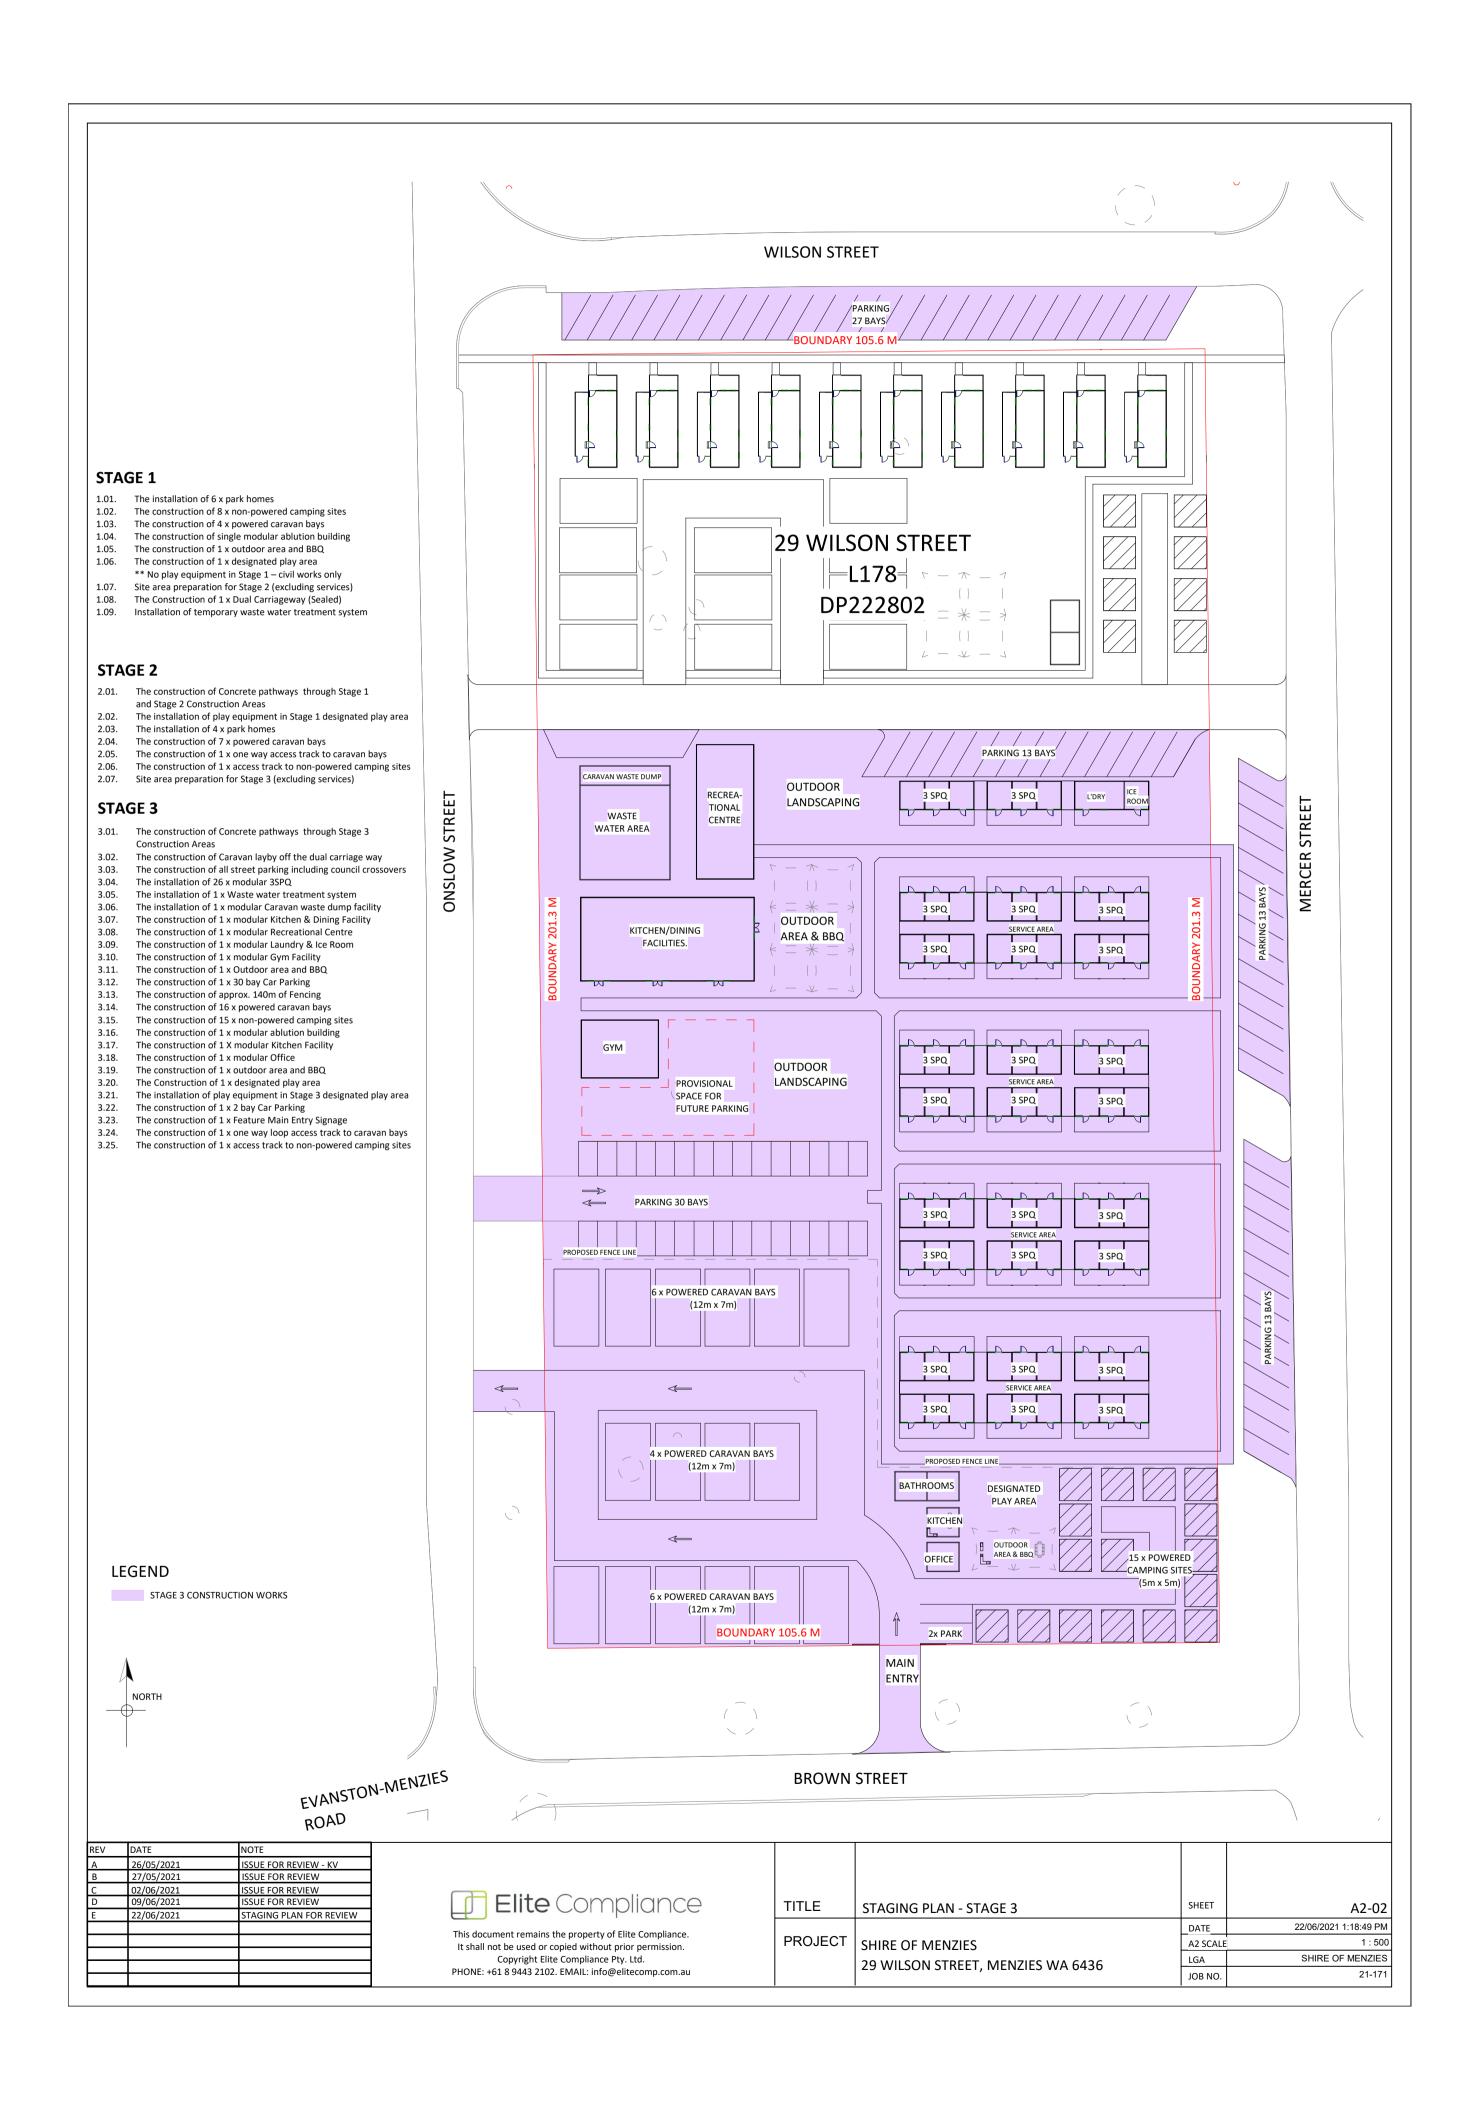

R RECOMMENDATION:

That Council:

- 1. Notes the proposed Master Plan for the Mercer Street Caravan Park project;
- 2. Notes the intention to continue work to 'design for construction'; and
- 3. Notes the intention to submit an application for BBRF funding for the project with an external consultant working on the submission.

# **COUNCIL DECISION:**

| Council Re | solution Number |          |  |
|------------|-----------------|----------|--|
| Moved      |                 | Seconded |  |
|            |                 |          |  |
|            |                 |          |  |
|            |                 |          |  |
| Carried    |                 |          |  |











Page 125
Ordinary Meeting of Council- 29 July 2021



Page 126
Ordinary Meeting of Council- 29 July 2021



Page 127 Ordinary Meeting of Council- 29 July 2021



The Cossack design home by Westkey was inspired by the historic Cossack ghost town, which featured fine stone buildings of Western Australia's past. Like these famous classic designs, the Westkey Cossack incorporates classic charm and is suitable for small families, as a tourist chalet, country cabin, site office or Granny Flat.

#### **FEATURES:**

- Transportable 12x4.5m footprint Open plan Compact Kitchen Gable end roof
- Front Verandah (optional)
   2 Beds
   BIRs
   2.7m Ceiling
   Combo Bath / L'Dry
- Can be built to suit Cyclonic conditions\*

# TRANS. DESIGN LAYOUT:

| 110 11 101 11 11 11 11 11 11 11 11 11 11 |       |                   |
|------------------------------------------|-------|-------------------|
| Bedroom