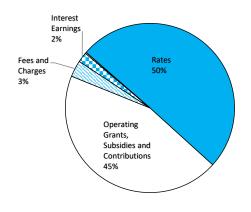

| Income & Expenditure                              |      | Ar | nnual Budget  | YTD Budget      | YTD Actual    |
|---------------------------------------------------|------|----|---------------|-----------------|---------------|
| Operating Grants, Subsidies and Contributions     | 199% | \$ | 1,559,202     | \$<br>1,559,202 | \$ 3,097,120  |
| Non-operating Grants, Subsidies and Contributions | 56%  | \$ | 2,620,494     | \$<br>2,620,494 | \$ 1,454,745  |
|                                                   | 109% | \$ | 4,179,696     | \$<br>4,179,696 | \$ 4,551,865  |
| Rates Levied                                      | 99%  | \$ | 3,562,400     | \$<br>3,562,400 | \$ 3,512,250  |
| Materials & Contracts                             | 102% |    | (\$1,286,014) | (\$1,286,012)   | (\$1,314,325) |
| Capital Projects                                  |      |    |               |                 |               |
| Infrastructure Assets - Roads                     | 18%  |    | (\$200,000)   | (\$200,000)     | (\$36,113)    |
| Infrastructure Assets - Other                     | 0%   |    | (\$266,078)   | (\$266,078)     | \$0           |

# SHIRE OF MENZIES STATEMENT OF FINANCIAL ACTIVITY (By Nature or Type) For the Period Ended 30 June 2021

|                                                                |      | Annual<br>Budget                  | YTD<br>Budget<br>(a)              | YTD<br>Actual<br>(b)        | Var. \$<br>(b)-(a)   | Var. %<br>(b)-(a)/(a) | Var.     |
|----------------------------------------------------------------|------|-----------------------------------|-----------------------------------|-----------------------------|----------------------|-----------------------|----------|
|                                                                | Note |                                   |                                   |                             |                      |                       |          |
|                                                                |      | \$                                | \$                                | \$                          | \$                   | %                     |          |
| Opening Funding Surplus (Deficit)                              | 3    | 1,357,350                         | 1,357,350                         | 1,357,350                   | 0                    | 0%                    |          |
| Revenue from operating activities                              |      |                                   |                                   |                             |                      |                       |          |
| Rates                                                          | 9    | 3,562,400                         | 3,562,400                         | 3,512,250                   | (50,150)             | (1%)                  |          |
| Operating Grants, Subsidies and                                |      |                                   |                                   |                             |                      |                       |          |
| Contributions                                                  | 11   | 1,559,202                         | 1,559,202                         | 3,097,120                   | 1,537,918            | 99%                   | <b>A</b> |
| Fees and Charges                                               |      | 210,889                           | 210,889                           | 219,567                     | 8,678                | 4%                    |          |
| Interest Earnings                                              |      | 141,640                           | 141,640                           | 133,258                     | (8,382)              | (6%)                  |          |
| Other Revenue                                                  |      | 29,713                            | 29,713                            | 14,980                      | (14,733)             | (50%)                 |          |
| Profit on Disposal of Assets                                   | 8    | 0                                 | 0                                 | 0                           | 0                    | , ,                   |          |
| ·                                                              |      | 5,503,844                         | 5,503,844                         | 6,977,175                   | 1,473,331            | 27%                   |          |
| Expenditure from operating activities                          |      | 2,222,211                         | 0,000,000                         | 2,211,210                   | _,,                  |                       |          |
| Employee Costs                                                 |      | (1,826,054)                       | (1,826,054)                       | (1,697,798)                 | 128,256              | 7%                    |          |
| Materials and Contracts                                        |      | (1,286,014)                       | (1,286,012)                       | (1,314,325)                 | (28,313)             | (2%)                  |          |
| Utility Charges                                                |      | (98,065)                          | (98,065)                          | (79,869)                    | 18,196               | 19%                   |          |
| Depreciation on Non-Current Assets                             |      | (2,279,360)                       | (2,279,360)                       | (2,119,220)                 | 160,140              | 7%                    |          |
| Insurance Expenses                                             |      | (139,211)                         | (139,211)                         | (150,908)                   | (11,697)             | (8%)                  |          |
| Other Expenditure                                              |      | (637,974)                         | (637,974)                         | (371,365)                   | 266,609              | 42%                   |          |
| Loss on Disposal of Assets                                     | 8    | (037,574)                         | (037,374)                         | (371,303)                   | 200,009              | 42%                   |          |
| Loss on Disposar of Assets                                     | ٥    | (6,266,678)                       | (6,266,676)                       | (5,733,486)                 | 522.404              | 9%                    |          |
|                                                                |      | (0,200,078)                       | (0,200,070)                       | (3,733,460)                 | 533,191              | 9%                    |          |
| Operating activities excluded from budget                      |      |                                   |                                   |                             |                      |                       |          |
| Add back Depreciation                                          |      | 2,279,360                         | 2,279,360                         | 2,119,220                   | (160,140)            | (7%)                  |          |
| Adjust (Profit)/Loss on Asset Disposal                         | 8    | 0                                 | 0                                 | 0                           | 0                    |                       |          |
| Adjust Provisions and Accruals                                 |      | 0                                 |                                   | 993                         | 993                  |                       |          |
| Amount attributable to operating activities                    |      | 1,516,526                         | 1,516,528                         | 3,363,902                   | 1,847,375            |                       |          |
| Investing activities                                           |      |                                   |                                   |                             |                      |                       |          |
| Grants, Subsidies and Contributions                            | 11   | 2,620,494                         | 2,620,494                         | 1,454,745                   | (1,165,750)          | (44%)                 | •        |
| Proceeds from Disposal of Assets                               | 8    | 0                                 | 0                                 | 0                           | (1,103,730)          | (4470)                | •        |
| Land and Buildings                                             | 13   | (2,790,681)                       | (2,790,681)                       | (829,404)                   | 1,961,277            | (70%)                 |          |
| Plant and Equipment                                            | 13   | (191,500)                         | (191,500)                         | (56,783)                    | 134,717              | (70%)                 |          |
| Infrastructure Assets - Roads                                  | 13   | (3,774,754)                       | (3,774,754)                       | (1,010,270)                 | 2,764,484            | (73%)                 |          |
| Infrastructure Assets - Noaus                                  | 13   | (3,774,754)                       | (3,774,734)                       | (1,010,270)                 | 2,704,464            | (7370)                |          |
| Infrastructure Assets - Bridges                                | 13   | 0                                 | 0                                 | 0                           | 0                    |                       |          |
| Infrastructure Assets - Footpaths                              | 13   | (200,000)                         | (200,000)                         | (36,113)                    | 163,887              | (82%)                 |          |
| Infrastructure Assets - Parks and Ovals                        | 13   | (266,078)                         | (266,078)                         | (30,113)                    | 266,078              | , ,                   |          |
|                                                                | 13   | (266,078)                         | (200,078)                         | 0                           | 266,078              | (100%)                |          |
| Infrastructure Assets - Airports                               | 13   | 0                                 | 0                                 | 0                           | _                    |                       |          |
| Infrastructure Assets - Sewerage Infrastructure Assets - Other | 13   |                                   |                                   |                             | 0                    | (0.00/)               |          |
| Amount attributable to investing activities                    | 13   | (475,000)<br>( <b>5,077,519</b> ) | (475,000)<br>( <b>5,077,519</b> ) | (9,878)<br><b>(487,703)</b> | 465,122<br>4,589,816 | (98%)<br>90%          |          |
| · ·                                                            |      | (2,211,222)                       | (0,011,020)                       | (1017100)                   | ,,200,200            |                       |          |
| Financing Activities                                           |      |                                   |                                   |                             |                      |                       |          |
| Proceeds from New Debentures                                   |      | 0                                 | 0                                 | 0                           | 0                    |                       |          |
| Proceeds from Advances                                         |      | 0                                 | 0                                 | 0                           | 0                    |                       |          |
| Advances to Community Groups                                   |      | 0                                 | 0                                 | 0                           |                      |                       |          |
| Transfer from Reserves                                         | 7    | 3,451,703                         | 3,451,703                         | 758,358                     | (2,693,345)          | (78%)                 | •        |
| Repayment of Debentures                                        | 10   | 0                                 | 0                                 | 0                           | 0                    |                       |          |
| Transfer to Reserves                                           | 7    | (1,248,060)                       | (1,248,060)                       | (1,205,447)                 | 42,613               | 3%                    |          |
| Amount attributable to financing activities                    |      | 2,203,643                         | 2,203,643                         | (447,089)                   | (2,650,732)          | 120%                  |          |
| Closing Funding Surplus (Deficit)                              | 3    | 0                                 | 2                                 | 3,786,461                   | _                    |                       |          |
| Crossing a unuming surprise (Delicit)                          | э    |                                   | 2                                 | 3,700,401                   | _                    |                       |          |