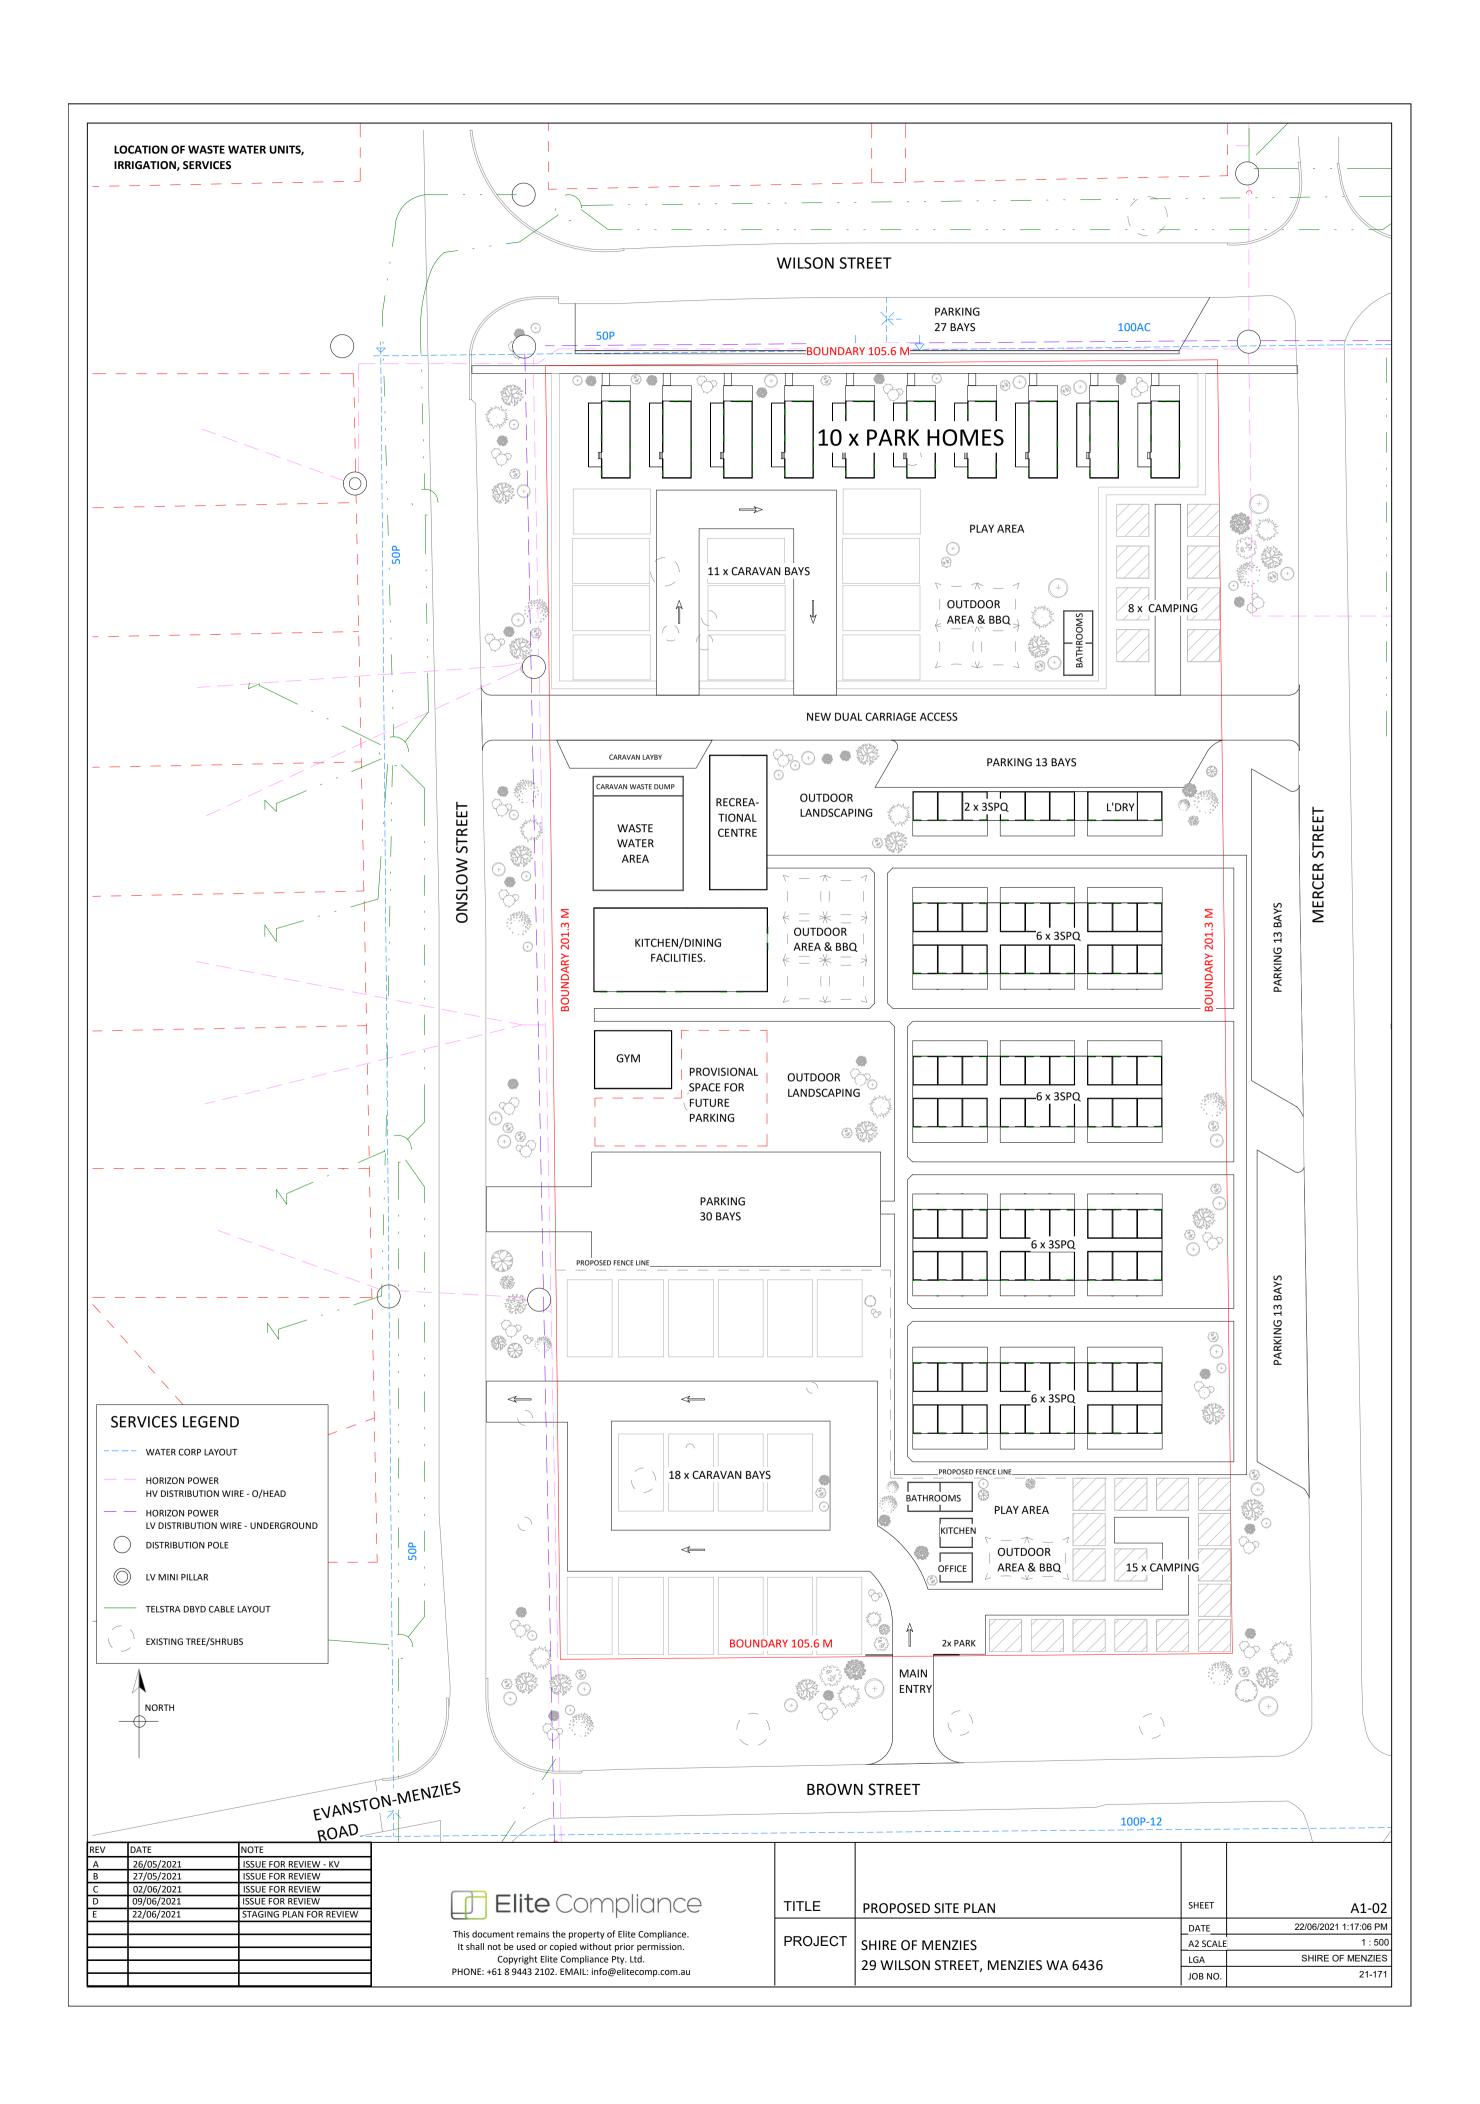

ty.
- 4.1.1 Provide strategic leadership and governance.

# **VOTING REQUIREMENTS:**

Simple Majority

## OFFICER RECOMMENDATION:

That Council:

- 1. Notes the proposed Master Plan for the Mercer Street Caravan Park project;
- 2. Notes the intention to continue work to 'design for construction'; and
- 3. Notes the intention to submit an application for BBRF funding for the project with an external consultant working on the submission.

# **COUNCIL DECISION:**

| Council Re | solution Number |          |  |
|------------|-----------------|----------|--|
| Moved      |                 | Seconded |  |
|            |                 |          |  |
|            |                 |          |  |
|            |                 |          |  |
| Carried    |                 |          |  |











Page 125
Ordinary Meeting of Council- 29 July 2021



Page 126
Ordinary Meeting of Council- 29 July 2021



Page 127 Ordinary Meeting of Council- 29 July 2021



The Cossack design home by Westkey was inspired by the historic Cossack ghost town, which featured fine stone buildings of Western Australia's past. Like these famous classic designs, the Westkey Cossack incorporates classic charm and is suitable for small families, as a tourist chalet, country cabin, site office or Granny Flat.

#### **FEATURES:**

- Transportable 12x4.5m footprint Open plan Compact Kitchen Gable end roof
- Front Verandah (optional)
   2 Beds
   BIRs
   2.7m Ceiling
   Combo Bath / L'Dry
- Can be built to suit Cyclonic conditions\*

# TRANS. DESIGN LAYOUT:

| 110 11 101 11 11 11 11 11 11 11 11 11 11 |