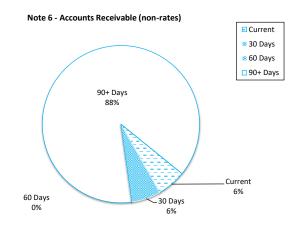

### Note 6: Receivables

| Receivables - Rates Receivable | 30 Jun 2021 | 30 June 2020 |
|--------------------------------|-------------|--------------|
|                                | \$          | \$           |
| Opening Arrears Previous Years | 863,375     | 794,305      |
| Levied this year               | 3,526,359   | 3,476,331    |
| Less Collections to date       | 3,726,598   | 3,407,262    |
| Equals Current Outstanding     | 663,136     | 863,375      |
|                                |             |              |

| Net Rates Collectable | 663,136 | 863,375 |
|-----------------------|---------|---------|
| % Collected           | 84.89%  | 79.78%  |