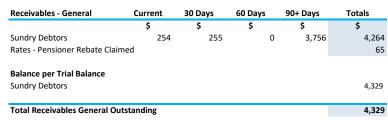

### Note 6: Receivables

| Receivables - Rates Receivable | 30 Jun 2021 | 30 June 2020 |
|--------------------------------|-------------|--------------|
|                                | \$          | \$           |
| Opening Arrears Previous Years | 863,375     | 794,305      |
| Levied this year               | 3,526,359   | 3,476,331    |
| Less Collections to date       | 3,726,598   | 3,407,262    |
| Equals Current Outstanding     | 663,136     | 863,375      |
|                                |             |              |

| Net Rates Collectable | 663,136 | 863,375 |
|-----------------------|---------|---------|
| % Collected           | 84.89%  | 79.78%  |