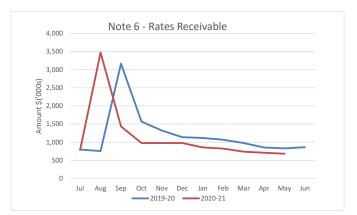

### Note 6: Receivables

| Receivables - Rates Receivable | 30 Jun 2021 | 30 June 2020 |
|--------------------------------|-------------|--------------|
|                                | \$          | \$           |
| Opening Arrears Previous Years | 863,375     | 794,305      |
| Levied this year               | 3,526,359   | 3,476,331    |
| Less Collections to date       | 3,726,598   | 3,407,262    |
| Equals Current Outstanding     | 663,136     | 863,375      |
|                                |             |              |

| Net Rates Collectable | 663,136 | 863,375 |
|-----------------------|---------|---------|
| % Collected           | 84.89%  | 79.78%  |