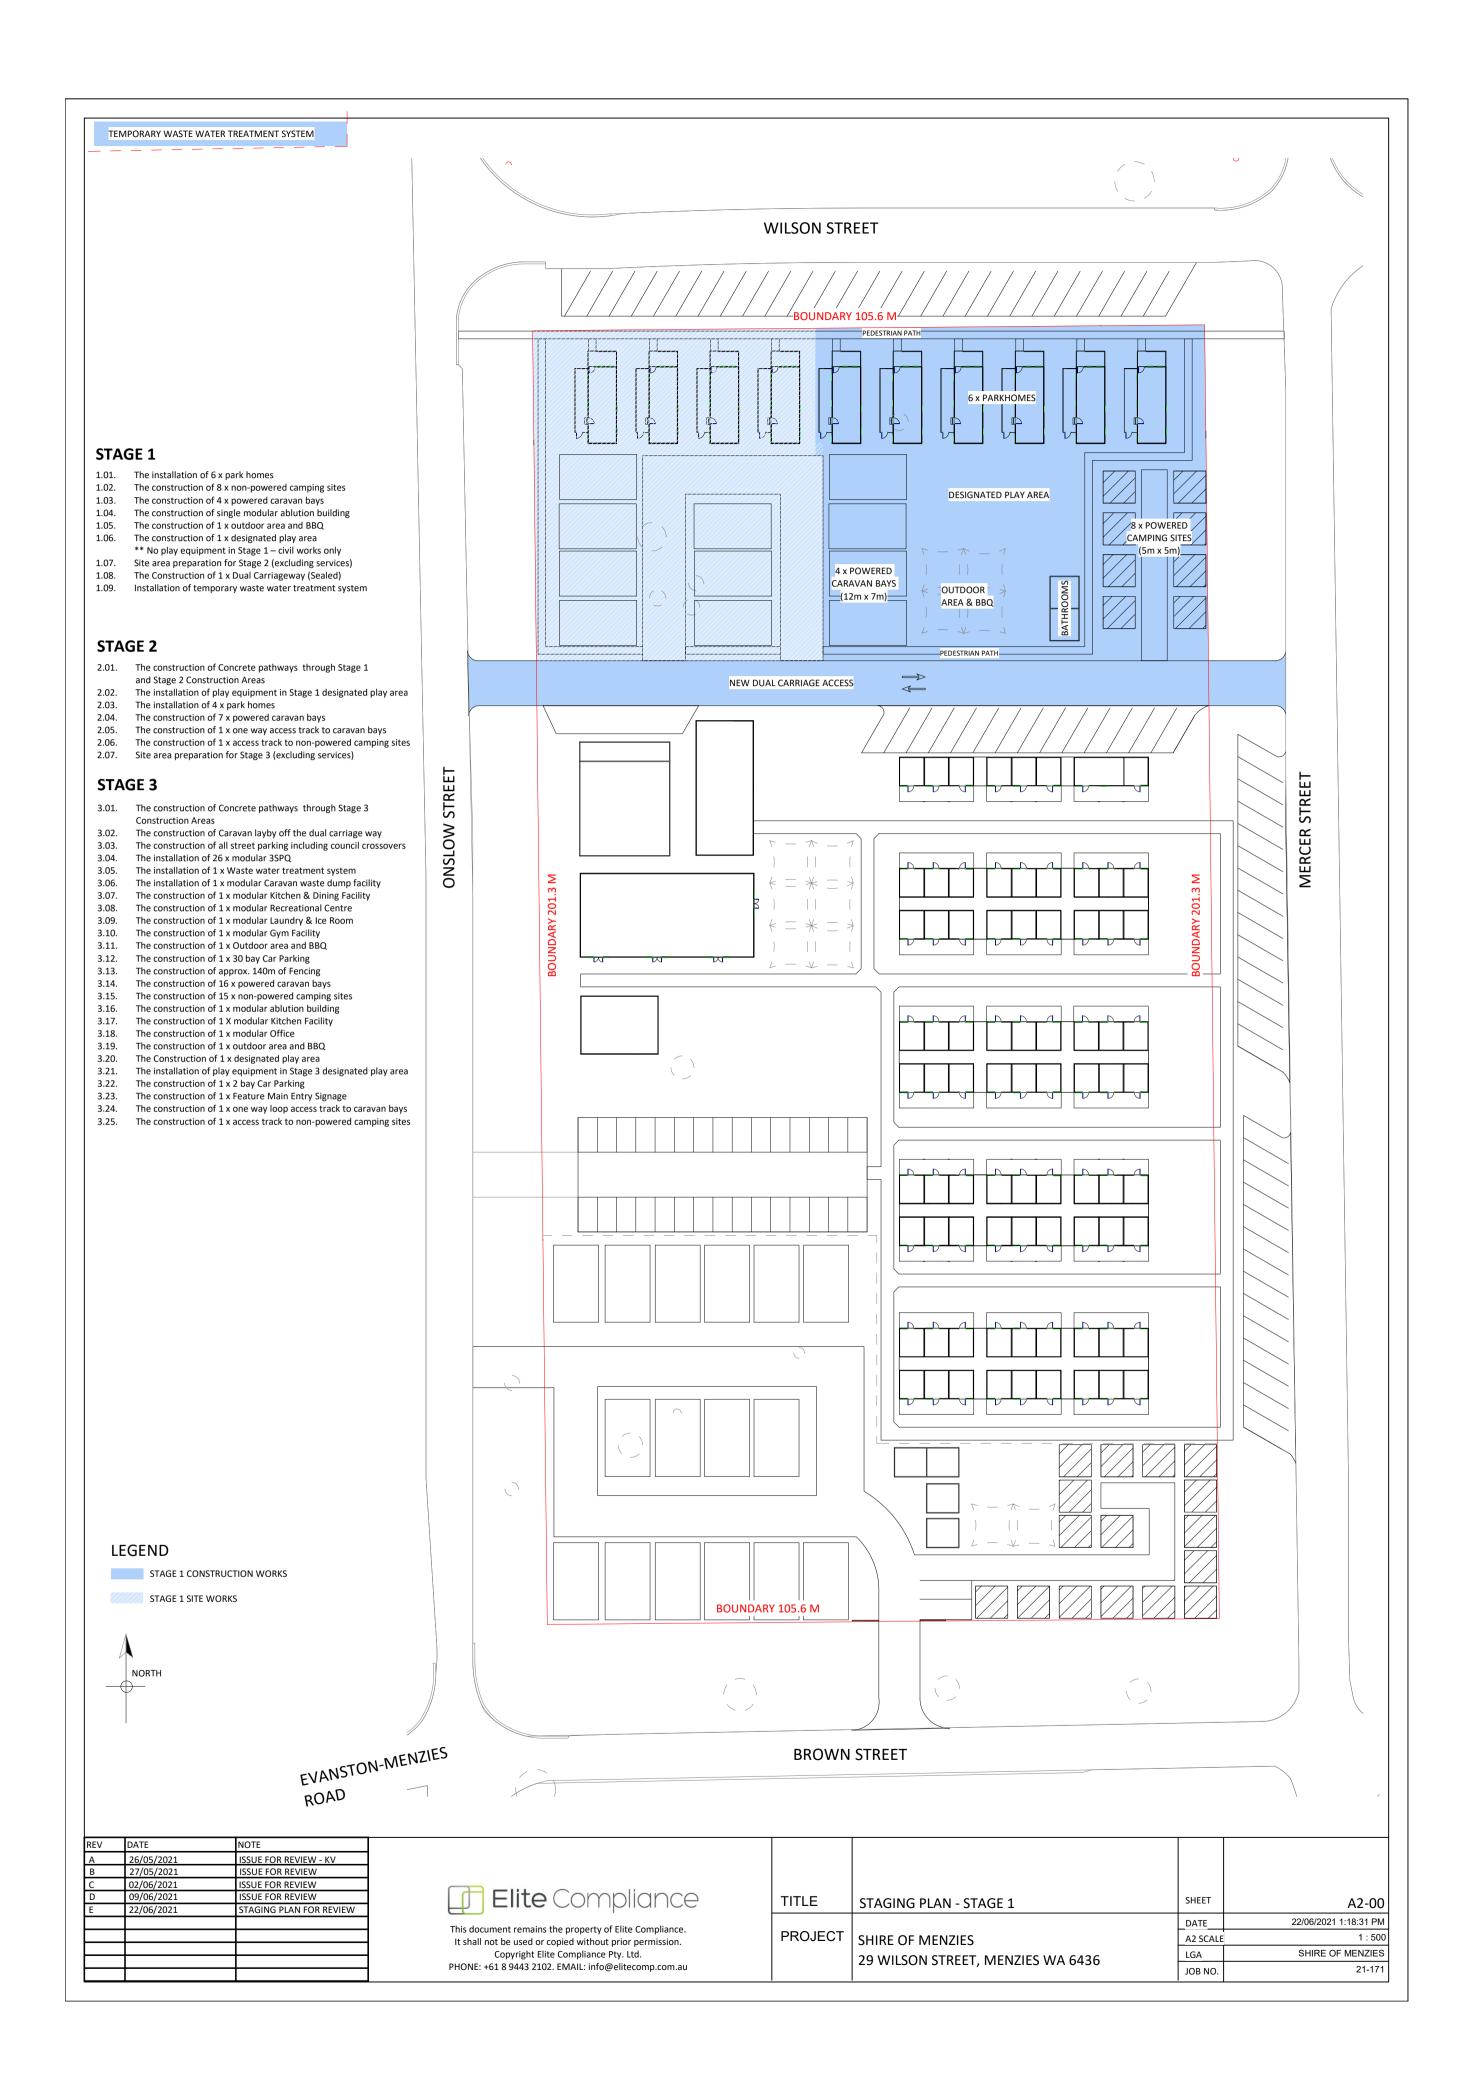

- 4.1.1 Provide strategic leadership and governance.

# **VOTING REQUIREMENTS:**

Simple Majority

## OFFICER RECOMMENDATION:

That Council:

- 1. Notes the proposed Master Plan for the Mercer Street Caravan Park project;
- 2. Notes the intention to continue work to 'design for construction'; and
- 3. Notes the intention to submit an application for BBRF funding for the project with an external consultant working on the submission.

# **COUNCIL DECISION:**

| Council Re | solution Number |          |  |
|------------|-----------------|----------|--|
| Moved      |                 | Seconded |  |
|            |                 |          |  |
|            |                 |          |  |
|            |                 |          |  |
| Carried    |                 |          |  |











Page 125
Ordinary Meeting of Council- 29 July 2021



Page 126
Ordinary Meeting of Council- 29 July 2021



Page 127 Ordinary Meeting of Council- 29 July 2021



The Cossack design home by Westkey was inspired by the historic Cossack ghost town, which featured fine stone buildings of Western Australia's past. Like these famous classic designs, the Westkey Cossack incorporates classic charm and is suitable for small families, as a tourist chalet, country cabin, site office or Granny Flat.

#### **FEATURES:**

- Transportable 12x4.5m footprint Open plan Compact Kitchen Gable end roof
- Front Verandah (optional)
   2 Beds
   BIRs
   2.7m Ceiling
   Combo Bath / L'Dry
- Can be built to suit Cyclonic conditions\*

# TRANS. DESIGN LAYOUT:

| 110 11 101 11 11 11 11 11 11 11 11 11 11 |       |