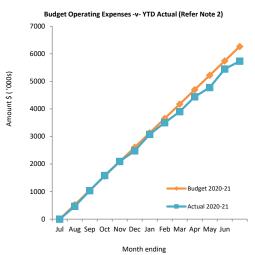

### Overview

Summary reports and graphical progressive graphs are provided on pages 2 - 3.

# **Operating Expenditure**

This information is to be read in conjunction with the accompanying Financial Statements and Notes.