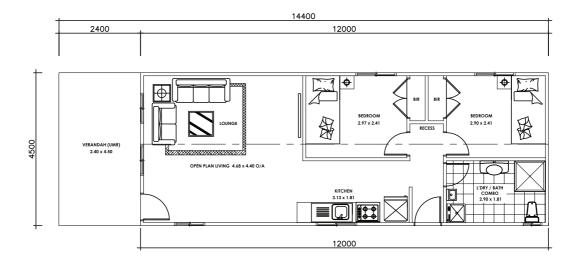

pest proof, as they are made from strong Australian steel, are 100% termite and borer proof and never require pest treatment. Weather Resistant: Steel frame homes are weather resistant and structurally very strong; ideal in cyclonic or earth quake prone areas.

Fire Resistant: Steel frame homes are fire resistant and naturally non combustible making our Steel frame homes 100% BAL rating compliant.

Affordable Transportable Homes: Boasting a cost effective alternative to traditional building, modular building methods result in very affordable homes, which will remain tough and true through the rigors of transport.

\* PRICED ON APPLICATION

52a Buckingham Drive, Wangara WA 6065 www.westkey.com.au
TEL: (08) 9409 2733 FAX: (08) 9408 0215



# The Cossack



# **FLOOR PLAN**

# NOT TO SCALE



## Specifications (partial [see FULL Specification sheet for complete list]):

- Delivered as a fully finished unit, it's plug-n-play ready to be plugged into power supply, tapped into the gas and water supply & waste. It can be moved in future
- Hi tensile 89mm Steel Wall Frame & Steel Roofing Truss systems
- Choice of external wall claddings: Colorbond, traditional weatherboard or modern fibre cement
- Colorbond roof sheeting with selected insulation to achieve the required minimum 5 star energy efficiency rating



NOTE: The 'T' symbol shown on the top right of all of our Home Info sheets denotes that this design is made to be Transportable. The design is made in sections that can be seperated, transported then re-assembled easily.

52a Buckingham Drive, Wangara WA 6065 www.westkey.co