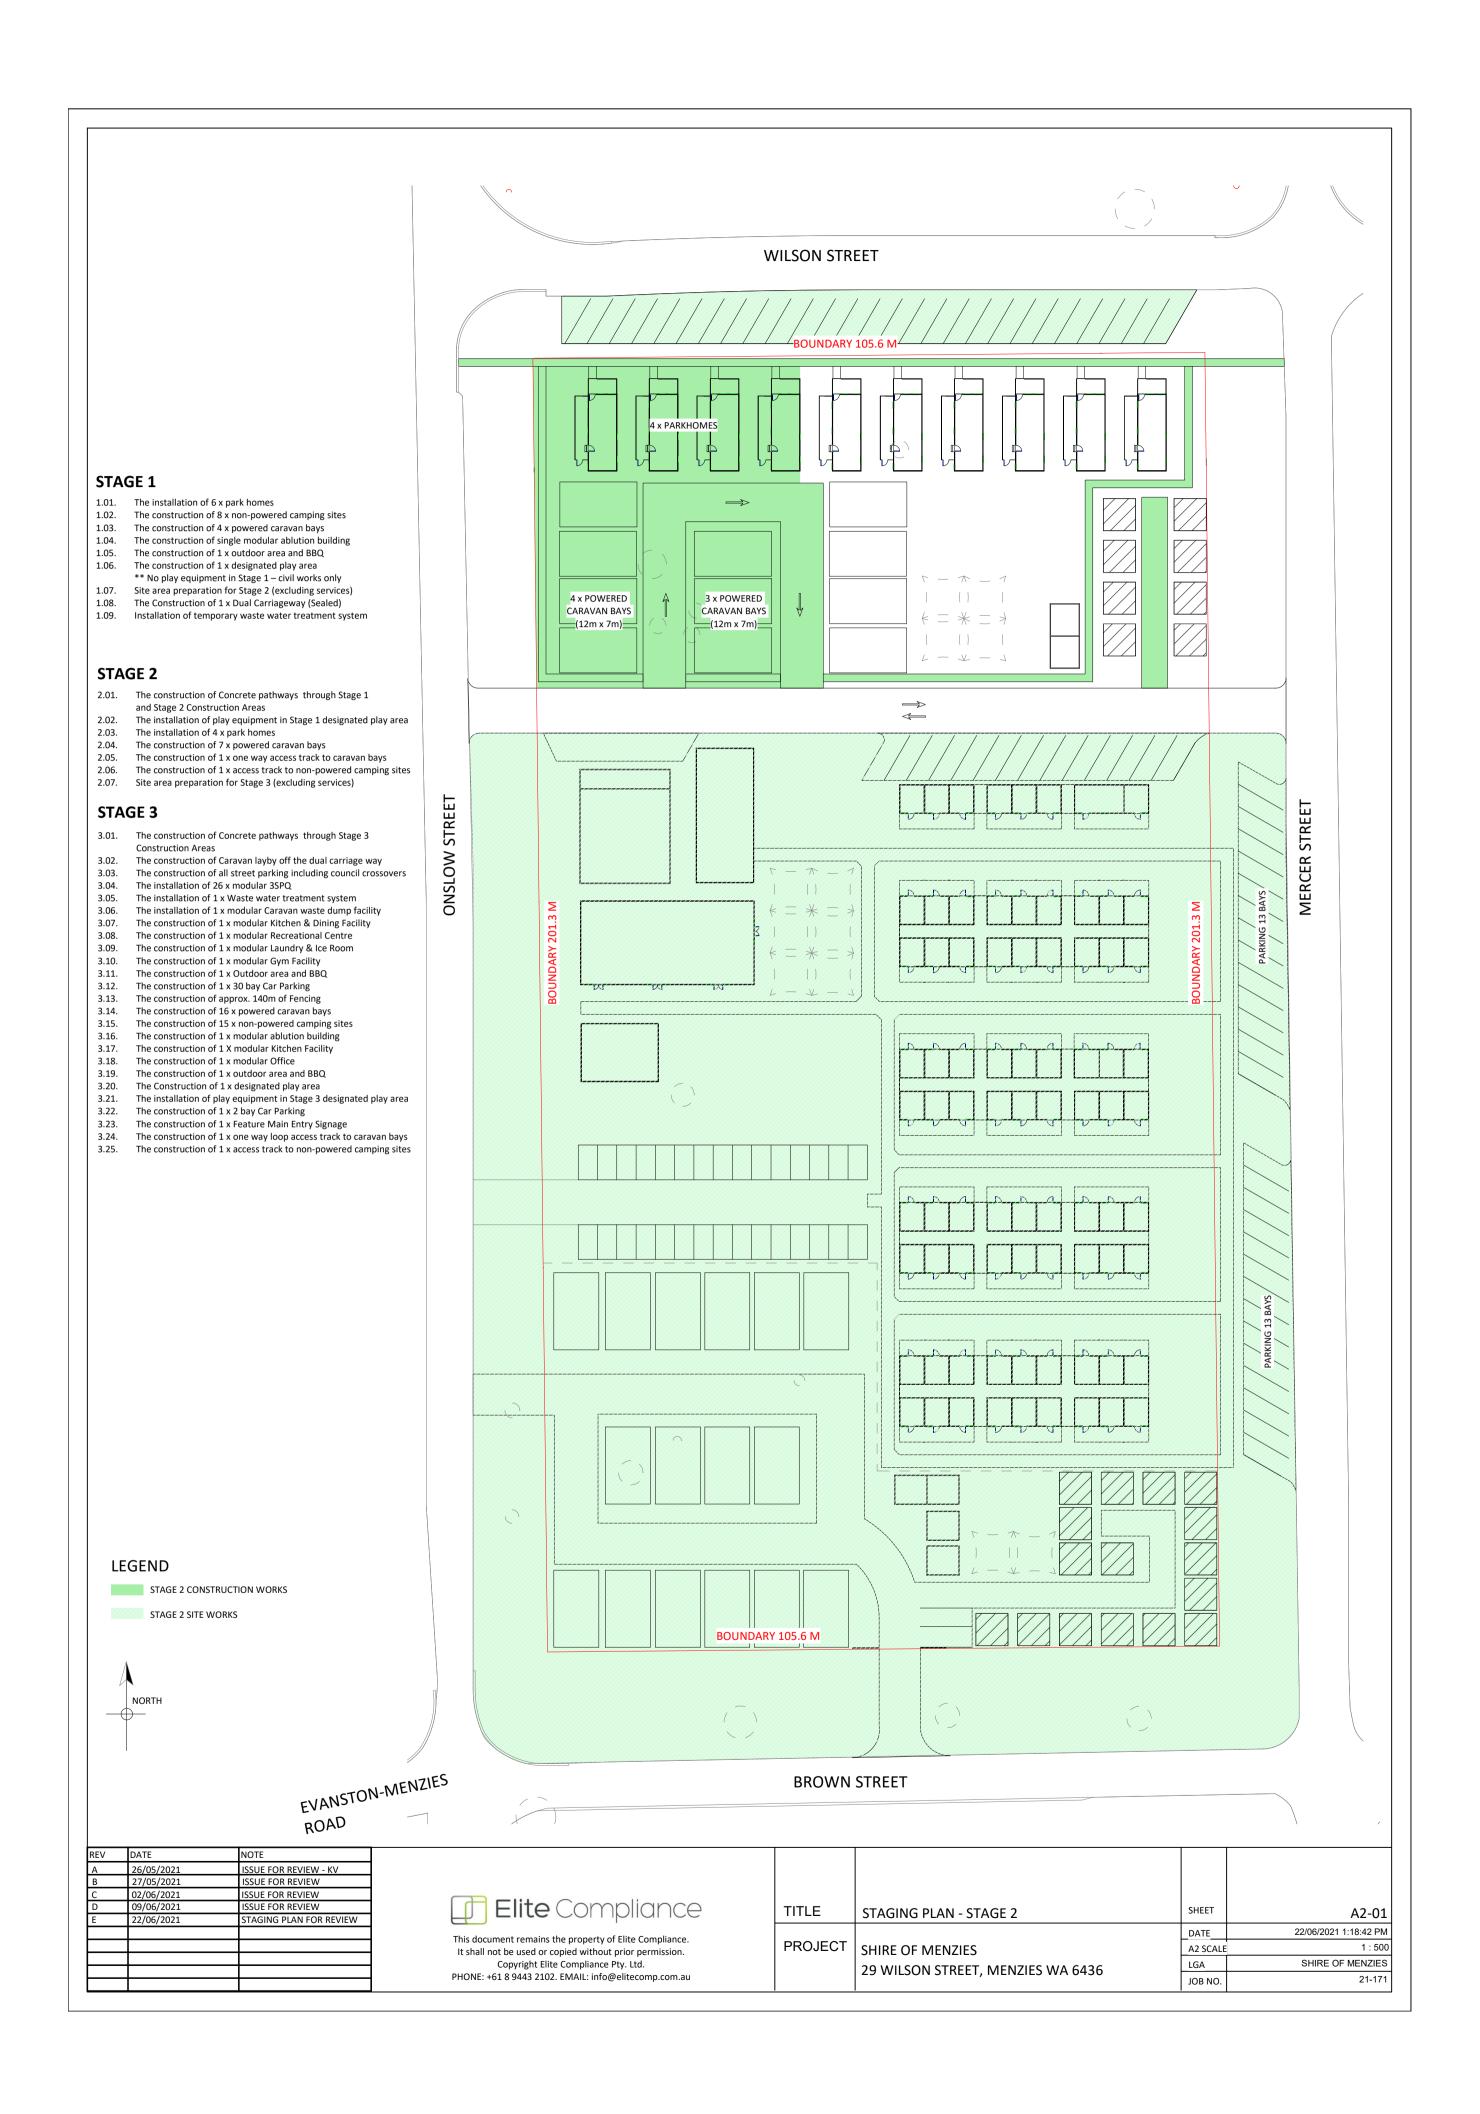

# **VOTING REQUIREMENTS:**

Simple Majority

## OFFICER RECOMMENDATION:

That Council:

- 1. Notes the proposed Master Plan for the Mercer Street Caravan Park project;
- 2. Notes the intention to continue work to 'design for construction'; and
- 3. Notes the intention to submit an application for BBRF funding for the project with an external consultant working on the submission.

# **COUNCIL DECISION:**

| Council Re | solution Number |          |  |
|------------|-----------------|----------|--|
| Moved      |                 | Seconded |  |
|            |                 |          |  |
|            |                 |          |  |
|            |                 |          |  |
| Carried    |                 |          |  |











Page 125
Ordinary Meeting of Council- 29 July 2021



Page 126
Ordinary Meeting of Council- 29 July 2021



Page 127 Ordinary Meeting of Council- 29 July 2021



The Cossack design home by Westkey was inspired by the historic Cossack ghost town, which featured fine stone buildings of Western Australia's past. Like these famous classic designs, the Westkey Cossack incorporates classic charm and is suitable for small families, as a tourist chalet, country cabin, site office or Granny Flat.

#### **FEATURES:**

- Transportable 12x4.5m footprint Open plan Compact Kitchen Gable end roof
- Front Verandah (optional)
   2 Beds
   BIRs
   2.7m Ceiling
   Combo Bath / L'Dry
- Can be built to suit Cyclonic conditions\*

# TRANS. DESIGN LAYOUT:

| 110 11 101 11 11 11 11 11 11 11 11 11 11 |       |                   |
|----------------------------------