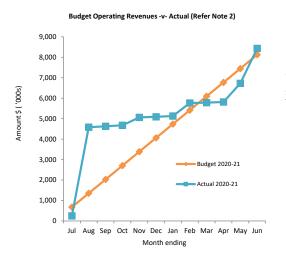

### Overview

Summary reports and graphical progressive graphs are provided on pages 2 - 3.

### Statement of Financial Activity by reporting program

Is presented on page 6 and shows a surplus as at 30 June 2021 of \$3,786,461.