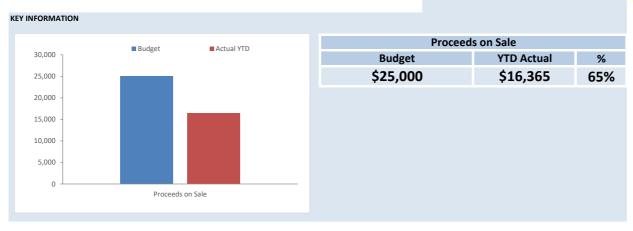

| 2,200           | 2,093    |        | (107)   |  |
| 279    | Kookynie Lot 68 (24 Britannia)           | 290      | 0        |        | (290)   | 2,000    | 1,903    |        | (97)   | 2,000           | 1,903    |        | (97)    |  |
|        | Plant and Equipment                      |          |          |        |         |          |          |        |        |                 |          |        |         |  |
| 321    | P0160 Komatsu Wb93R-5Eo Backhoe Loader M | 27,140   | 25,000   |        | (2,140) | 0        | 0        |        |        | 27,140          | 25,000   |        | (2,140) |  |
|        | ·                                        | 29,640   | 25,000   | 0      | (4,640) | 17,200   | 16,365   | 0      | (835)  | 44,340          | 41,365   | 0      | (2,975) |  |



# INVESTING ACTIVITIES NOTE 8 CAPITAL ACQUISITIONS

|                                                   | Adouted                     | Amer           | nded                 |                     |                        |  |
|---------------------------------------------------|-----------------------------|----------------|----------------------|---------------------|------------------------|--|
| Capital Acquisitions                              | Adopted<br>Annual<br>Budget | YTD<br>Budget  | Annual<br>Budget     | YTD Actual<br>Total | YTD Budget<br>Variance |  |
|                                                   | \$                          | \$             | \$                   | \$                  | \$                     |  |
| Land Held for Resale