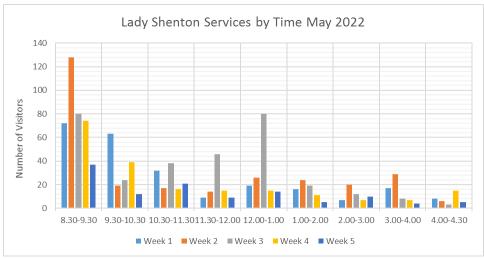

conflicts of interest to declare |  |  |  |  |
| ATTACHMENT                     |                                      | Nil                                                                                                                   |  |  |  |  |

This report aims to advise the Council of Community Service Activities for May 2022.

#### **BACKGROUND:**

The Lady Shenton Building accommodates the Community Resource Centre, Menzies Visitor Centre and the Menzies Caravan Park management.

The Youth Centre Ngalipaku Building forms a key part of the Menzies Youth and Community Precinct and operates as a space to host youth and community events

# **COMMENT:**

# **Lady Shenton**

The Lady Shenton received 1,152 visitors in May 2022, an increase of 433 visitors from the previous month.





# **Caravan Park**

There were 380 caravan park bookings in May 2022. The revenue for both caravan park facilities and shire properties up by 113.3 per cent to \$17,811.84 in May 2022.



Note: Shire of Menzies' properties revenue includes Caravan Park's Cabins (x2), 12A Walsh, 29A Shenton St, Youth Centre hire, Town Hall hire and the Old Depot Accommodation Conversion.



The above chart is representative of information sought by the council comparing income to expenditure for the current financial year.

Annual takings (incl.GST) for the Shire of Menzies Properties Year 2021-22:

|        | Cabin A    | Cabin B    | 12A<br>Walsh | 29A<br>Shenton | Accounts   | Caravan Park | Total<br>(Monthly) | Consultants |
|--------|------------|------------|--------------|----------------|---------