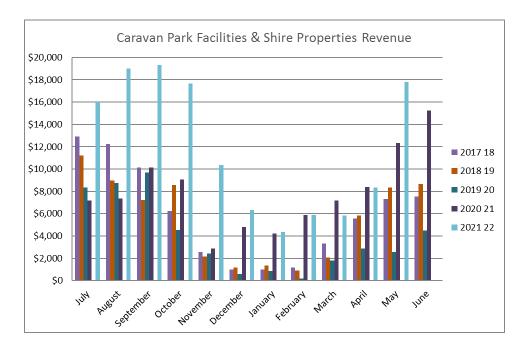

|  |  |  |  |

This report aims to advise the Council of Community Service Activities for May 2022.

#### **BACKGROUND:**

The Lady Shenton Building accommodates the Community Resource Centre, Menzies Visitor Centre and the Menzies Caravan Park management.

The Youth Centre Ngalipaku Building forms a key part of the Menzies Youth and Community Precinct and operates as a space to host youth and community events

# **COMMENT:**

# **Lady Shenton**

The Lady Shenton received 1,152 visitors in May 2022, an increase of 433 visitors from the previous month.





# **Caravan Park**

There were 380 caravan park bookings in May 2022. The revenue for both caravan park facilities and shire properties up by 113.3 per cent to \$17,811.84 in May 2022.



Note: Shire of Menzies' properties revenue includes Caravan Park's Cabins (x2), 12A Walsh, 29A Shenton St, Youth Centre hire, Town Hall hire and the Old Depot Accommodation Conversion.



The above chart is representative of information sought by the council comparing income to expenditure for the current financial year.

Annual takings (incl.GST) for the Shire of Menzies Properties Year 2021-22:

|        | Cabin A    | Cabin B    | 12A<br>Walsh | 29A<br>Shenton | Accounts   | Caravan Park | Total<br>(Monthly) | Consultants |
|--------|------------|------------|--------------|----------------|------------|--------------|--------------------|-------------|
| Jul-21 | \$3,938.00 | \$5,148.00 |              | \$396.00       |            | \$11,884.00  | \$21,366.00        | \$1,012.00  |
|