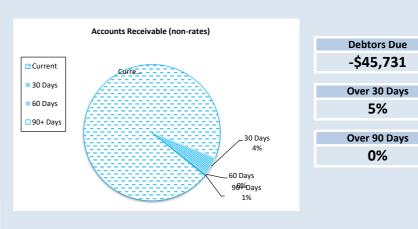

#### **COMMENT:**

The Shire is progressing overdue rate payments for the 181 properties noted above, which total \$1,000 or more, to debt collectors for collection.

The report also shows the "Current" payments that are due for these long outstanding rate debtors. This has been provided to the Audit and Risk Committee to give an understanding that these rate payers appear to have ongoing arrears situations.