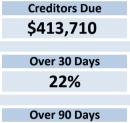

#### **BACKGROUND:**

Overdue rates comprise 181 properties, totalling \$463,188 with the following breakdown:

- 12 months arrears, totalling \$71,118
- 2 years arrears, totalling \$77,691
- 3 years plus arrears, totalling \$314,379.

A total of 20% of these (\$103,879) are with debt collector AMPAC for collection.

#### FINANCIAL IMPLICATIONS:

Unpaid Overdue Rates total \$463,188. While these remain unpaid, financial implications, apart from possible cashflow implications, are the ongoing costs associated with debt collection, staff time and an unacceptable 20% of rates not collected on an ongoing basis.