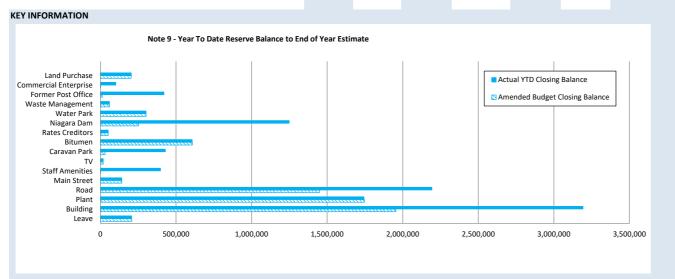

| 11,457            | 420,470            |
| Commercial Enterprise | 101,698         | 248               | 10       | 0                 | 0            | (101,936)         | 0             | 10                | 101,708            |
| Land Purchase         | 203,402         | 496               | 19       | 0                 | 0            | 0                 | 0             | 203,898           | 203,421            |
|                       |                 |                   |          |                   |              |                   |               |                   |                    |
|                       | 12,303,244      | 30,000            | 1,128    | 580,000           | 0            | (5,876,821)       | (990,000)     | 7,036,423         | 11,314,372         |



# OPERATING ACTIVITIES NOTE 11 OTHER CURRENT LIABILITIES

| Note | Balance<br>1 Jul 2021 | Increase                      | Liability<br>Reduction                                                          | Closing<br>Balance<br>31 May 2022                                                                                       |
|------|-----------------------|-------------------------------|---------------------------------------------------------------------------------|-------------------------------------------------------------------------------------------------------------------------|
|      | \$                    | \$                            | \$                                                                              | \$