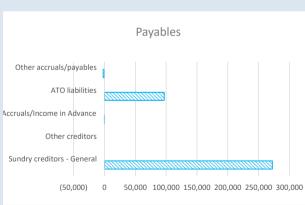

|
| Other accruals/payables                         |         |         |         |          | (2,176) |
| Prepaid rates                                   |         |         |         |          | 46,860  |
| Total Payables General Outstanding              |         |         |         |          | 413,710 |
| Amounts shown above include GST (where applicab | le)     |         |         |          |         |

### **KEY INFORMATION**

Trade and other payables represent liabilities for goods and services provided to the Shire that are unpaid and arise when the Shire becomes obliged to make future payments in respect of the purchase of these goods and services. The amounts are unsecured, are recognised as a current liability and are normally paid within 30 days of recognition.





0.1%





# OPERATING ACTIVITIES NOTE 6 RATE REVENUE

|                           |          |            | -          |           | Bud     | get  |   |           |           | YTD Ac  | utal     |           |
|---------------------------|----------|------------|------------|-----------|---------|------|---|-----------|-----------|---------|----------|-----------|
|                           |          | Number of  | Rateable   | Rate      | Interim | Back |   | Total     | Rate      | Interim | Back     | Total     |
| RATE TYPE                 | Rate in  | Properties | Value      | Revenue   | Rate    | Rate |   | Revenue   | Revenue   | Rates   | Rates    | Revenue   |
|                           | \$       |            |            | \$        | \$      | \$   |   | \$        | \$        |