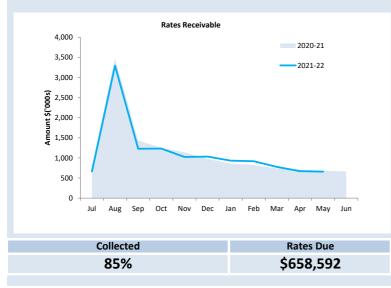

#### **BACKGROUND:**

Overdue rates comprise 181 properties, totalling \$463,188 with the following breakdown:

- 12 months arrears, totalling \$71,118
- 2 years arrears, totalling \$77,691
- 3 years plus arrears, totalling \$314,379.

A total of 20% of these (\$103,879) are with debt collector AMPAC for collection.

#### **COMMENT:**

The Shire is progressing overdue rate payments for the 181 properties noted above, which total \$1,000 or more, to debt collectors for collection.

The report also shows the "Current" payments that are due for these long outstanding rate debtors. This has been provided to the Audit and Risk Committee to give an understanding that these rate payers appear to have ongoing arrears situations.

The report shows property details and rate payers' names, hence needs to be treated as confidential.

Collection in some cases is difficult or not possible due to the tenements becoming "dead tenements". These are recommended for write-off leading up to end of financial year processing.

#### FINANCIAL IMPLICATIONS:

Unpaid Overdue Rates total \$463,188. While these remain unpaid, financial implications, apart from possible cashflow implications, are the ongoing costs associated with debt collection, staff time and an unacceptable 20% of rates not collected on an ongoing basis.

#### OFFICER AND COMMITTEE RECOMMENDATION:

That Council receives the list of overdue rates for the month of May 2022 totalling \$463,188.

That Council receives the list of overdue rates for the month of May 2022 totalling \$463,188.

| Carried | 7/0 |
|---------|-----|

For: Cr A Tucker, Cr G Dwyer, Cr I Baird, Cr J Dwyer, Cr P Warner, Cr S Baird and