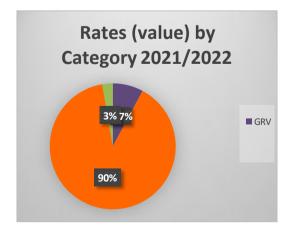

mums is consider appropriate at this time as ratepayers and businesses recover from a long period of instability and uncertainty resulting from COVID-19. For these reason Council has chosen to increase the rate in the dollar on all ratepayers, both business and individuals. This is in line with the *Long-Term Financial Plan*.

#### RATES - INCOME AND EXPENDITURES

The balance and contribution by each of the categories of ratepayers for the 2022/2023 budget is materially the same as in 2021/2022. Once again, the Minimum for GRV Other has remained at \$200 to encourage owners of vacant lots in town to retain ownership and not surrender the blocks to the shire. The variance in all sectors reflects the changes to the rate in the dollar and the property valuation as set by the Valuer General.





#### Rates Increase for 2022/2023.

For 2022/2023 Council has agreed to increase the overall rate yield by at least 3.5% (in accordance with forecast CPI growth of 3.5%).

#### Basis of Rating

Property rates are calculated using the Gross Rental Value (GRV) and Unimproved Value (UV) provided for individual properties by the Valuer General's Office. A property's GRV represents the amount of the gross rental income the land might obtain if it is let on a tenancy from year to year. A property's UV represents the amount the land may reasonably be expected to obtain if it was sold and assuming no improvements to the land.

#### Updated Valuations

Updated unimproved values for rural properties are provided every year and updated gross rental values for residential, commercial and special r