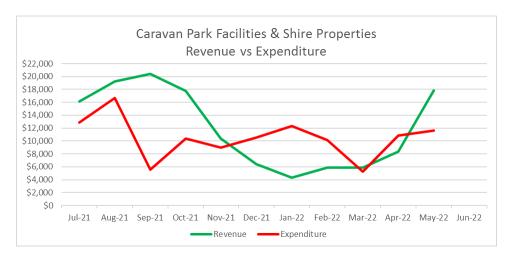

on Building accommodates the Community Resource Centre, Menzies Visitor Centre and the Menzies Caravan Park management.

The Youth Centre Ngalipaku Building forms a key part of the Menzies Youth and Community Precinct and operates as a space to host youth and community events

# **COMMENT:**

# **Lady Shenton**

The Lady Shenton received 1,152 visitors in May 2022, an increase of 433 visitors from the previous month.





# **Caravan Park**

There were 380 caravan park bookings in May 2022. The revenue for both caravan park facilities and shire properties up by 113.3 per cent to \$17,811.84 in May 2022.



Note: Shire of Menzies' properties revenue includes Caravan Park's Cabins (x2), 12A Walsh, 29A Shenton St, Youth Centre hire, Town Hall hire and the Old Depot Accommodation Conversion.



The above chart is representative of information sought by the council comparing income to expenditure for the current financial year.

Annual takings (incl.GST) for the Shire of Menzies Properties Year 2021-22:

|        | Cabin A    | Cabin B    | 12A<br>Walsh | 29A<br>Shenton | Accounts   | Caravan Park | Total<br>(Monthly) | Consultants |
|--------|------------|------------|--------------|----------------|------------|--------------|--------------------|-------------|
| Jul-21 | \$3,938.00 | \$5,148.00 |              | \$396.00       |            | \$11,884.00  | \$21,366.00        | \$1,012.00  |
| Aug-21 | \$1,342.00 | \$3,872.00 |              | \$195.00       |            | \$12,150.00  | \$17,559.00        | \$405.00    |
| Sep-21 | \$143.00   | \$1,056.00 |              | \$1,5