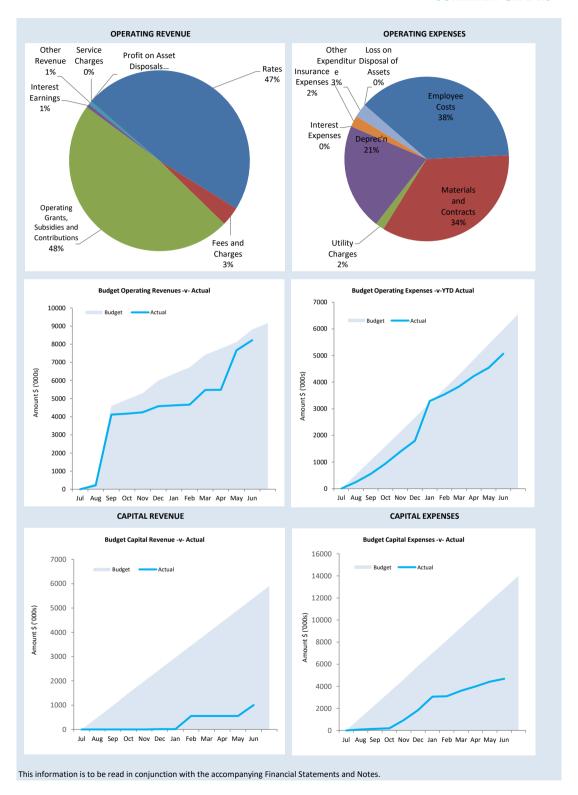

### Items of Significance

The material variance adopted by the Shire for the 2021/22 year is \$25,000 and 10%. The following selected items have been highlighted due to the amount of the variance to the budget or due to the nature of the revenue/expenditure. A full listing and explanation of all items considered of significant/material variance is disclosed in Note 15.