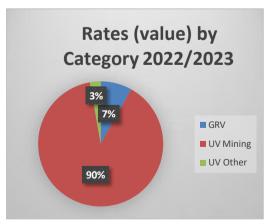

ms is consider appropriate at this time as ratepayers and businesses recover from a long period of instability and uncertainty resulting from COVID-19. For these reason Council has chosen to increase the rate in the dollar on all ratepayers, both business and individuals. This is in line with the *Long-Term Financial Plan*.

#### RATES - INCOME AND EXPENDITURES

The balance and contribution by each of the categories of ratepayers for the 2022/2023 budget is materially the same as in 2021/2022. Once again, the Minimum for GRV Other has remained at \$200 to encourage owners of vacant lots in town to retain ownership and not surrender the blocks to the shire. The variance in all sectors reflects the changes to the rate in the dollar and the property valuation as set by the Valuer General.





#### Rates Increase for 2022/2023.

For 2022/2023 Council has agreed to increase the overall rate yield by at least 3.5% (in accordance with forecast CPI growth of 3.5%).

#### Basis of Rating

Property rates are calculated using the Gross Rental Value (GRV) and Unimproved Value (UV) provided for individual properties by the Valuer General's Office. A property's GRV represents the amount of the gross rental income the land might obtain if it is let on a tenancy from year to year. A property's UV represents the amount the land may reasonably be expected to obtain if it was sold and assuming no improvements to the land.

#### Updated Valuations

Updated unimproved values for rural properties are provided every year and updated gross rental values for residential, commercial and special rur