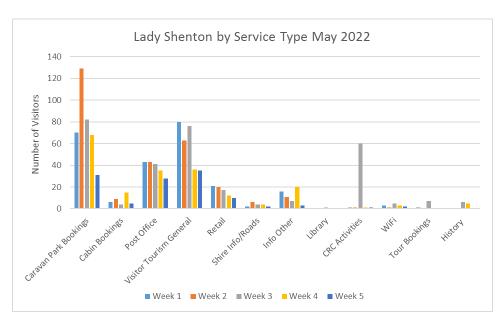

o conflicts of interest to declare |  |  |  |  |
| ATTACHMENT                     |                                      | Nil                                                                                                                   |  |  |  |  |

This report aims to advise the Council of Community Service Activities for May 2022.

#### **BACKGROUND:**

The Lady Shenton Building accommodates the Community Resource Centre, Menzies Visitor Centre and the Menzies Caravan Park management.

The Youth Centre Ngalipaku Building forms a key part of the Menzies Youth and Community Precinct and operates as a space to host youth and community events

# **COMMENT:**

# **Lady Shenton**

The Lady Shenton received 1,152 visitors in May 2022, an increase of 433 visitors from the previous month.





# **Caravan Park**

There were 380 caravan park bookings in May 2022. The revenue for both caravan park facilities and shire properties up by 113.3 per cent to \$17,811.84 in May 2022.



Note: Shire of Menzies' properties revenue includes Caravan Park's Cabins (x2), 12A Walsh, 29A Shenton St, Youth Centre hire, Town Hall hire and the Old Depot Accommodation Conversion.



The above chart is representative of information sought by the council comparing income to expenditure for the current financial year.

Annual takings (incl.GST) for the Shire of Menzies Properties Year 2021-22:

|        | Cabin A    | Cabin B    | 12A<br>Walsh | 29A<br>Shenton | Accounts   | Caravan Park | Total<br>(Monthly) | Consultants |
|--------|------------|------------|--------------|----------------|-------