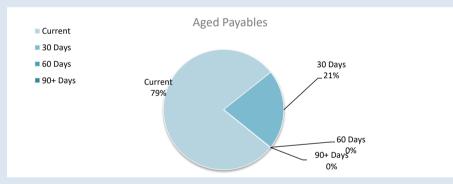

| 96,815  |
| Other accruals/payables                         |         |         |         |          | (2,176) |
| Prepaid rates                                   |         |         |         |          | 46,860  |
| Total Payables General Outstanding              |         |         |         |          | 413,710 |
| Amounts shown above include GST (where applicab | le)     |         |         |          |         |

### **KEY INFORMATION**

Trade and other payables represent liabilities for goods and services provided to the Shire that are unpaid and arise when the Shire becomes obliged to make future payments in respect of the purchase of these goods and services. The amounts are unsecured, are recognised as a current liability and are normally paid within 30 days of recognition.





0.1%





# OPERATING ACTIVITIES NOTE 6 RATE REVENUE

|                           |          |            | -          |           | Bud     | get  |   |           |           | YTD Ac  | utal     |           |
|---------------------------|----------|------------|------------|-----------|---------|------|---|-----------|-----------|---------|----------|-----------|
|                           |          | Number of  | Rateable   | Rate      | Interim | Back |   | Total     | Rate      | Interim | Back     | Total     |
| RATE TYPE                 | Rate in  | Properties | Value      | Revenue   | Rate    | Rate |   | Revenue   | Revenue   | Rates   | Rates    | Revenue   |
|                           | \$       |            |            | \$        | \$      | \$   |   | \$        | \$