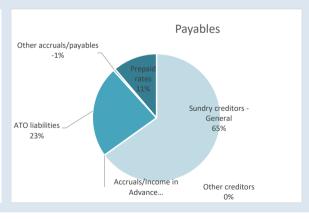

|
| Other accruals/payables                         |         |         |         |          | (2,176) |
| Prepaid rates                                   |         |         |         |          | 46,860  |
| Total Payables General Outstanding              |         |         |         |          | 413,710 |
| Amounts shown above include GST (where applicab | le)     |         |         |          |         |

### **KEY INFORMATION**

Trade and other payables represent liabilities for goods and services provided to the Shire that are unpaid and arise when the Shire becomes obliged to make future payments in respect of the purchase of these goods and services. The amounts are unsecured, are recognised as a current liability and are normally paid within 30 days of recognition.





0.1%





# OPERATING ACTIVITIES NOTE 6 RATE REVENUE

|                           |          |            | -          |           | Bud     | get  |   |           |           | YTD Ac  | utal     |           |
|---------------------------|----------|------------|------------|-----------|---------|------|---|-----------|-----------|---------|----------|-----------|
|                           |          | Number of  | Rateable   | Rate      | Interim | Back |   | Total     | Rate      | Interim | Back     | Total     |
| RATE TYPE                 | Rate in  | Properties | Value      | Revenue   | Rate    | Rate |   | Revenue   | Revenue   | Rates   | Rates    | Revenue   |
|                           | \$       |            |            | \$        | \$      | \$   |   | \$        | \$        | \$