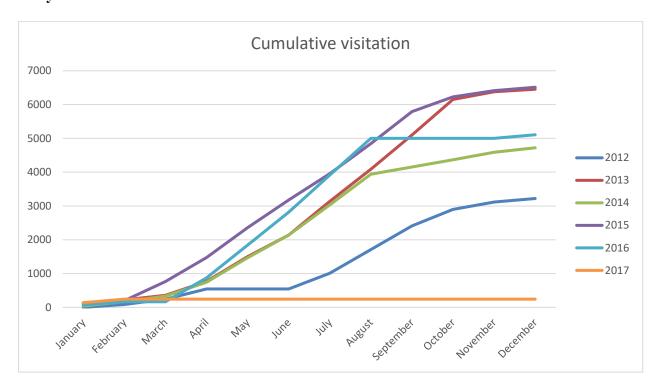

n building operates the CRC and Menzies Visitor Centre and administers the Menzies Caravan Park. The statistics are compiled each month by the operator for recording purposes.

#### **COMMENT:**

#### **Community Resource Centre (CRC)**

This month has seen 16 patrons at the CRC and a total of 60 copies of the Menzies Matters were printed in February 2017.

#### **Visitor Centre**

February 2017 saw 106 visitors to The Visitor Centre. We continue to encourage customer feedback by way of the Lake Ballard Surveys. The Facebook continues to convey information to people online.

#### **Community Postal Agency**

We had a total of 184 Postal Customers for February 2017.

#### Caravan Park

A total of \$1,296.37was taken for the month of February 2017.

### **Lady Shenton – Client Statistics**





Menzies CRC (pos2)

### **Sales Categories Report** 08 Feb 2017 00:00:00 to 28 Feb 2017 23:59:59

Printed 23/03/2017 09:59:52

Page 1 of 1

| Description     | Sa                                                |                                                                                                                                                      |                                                                                                                                                                                         |