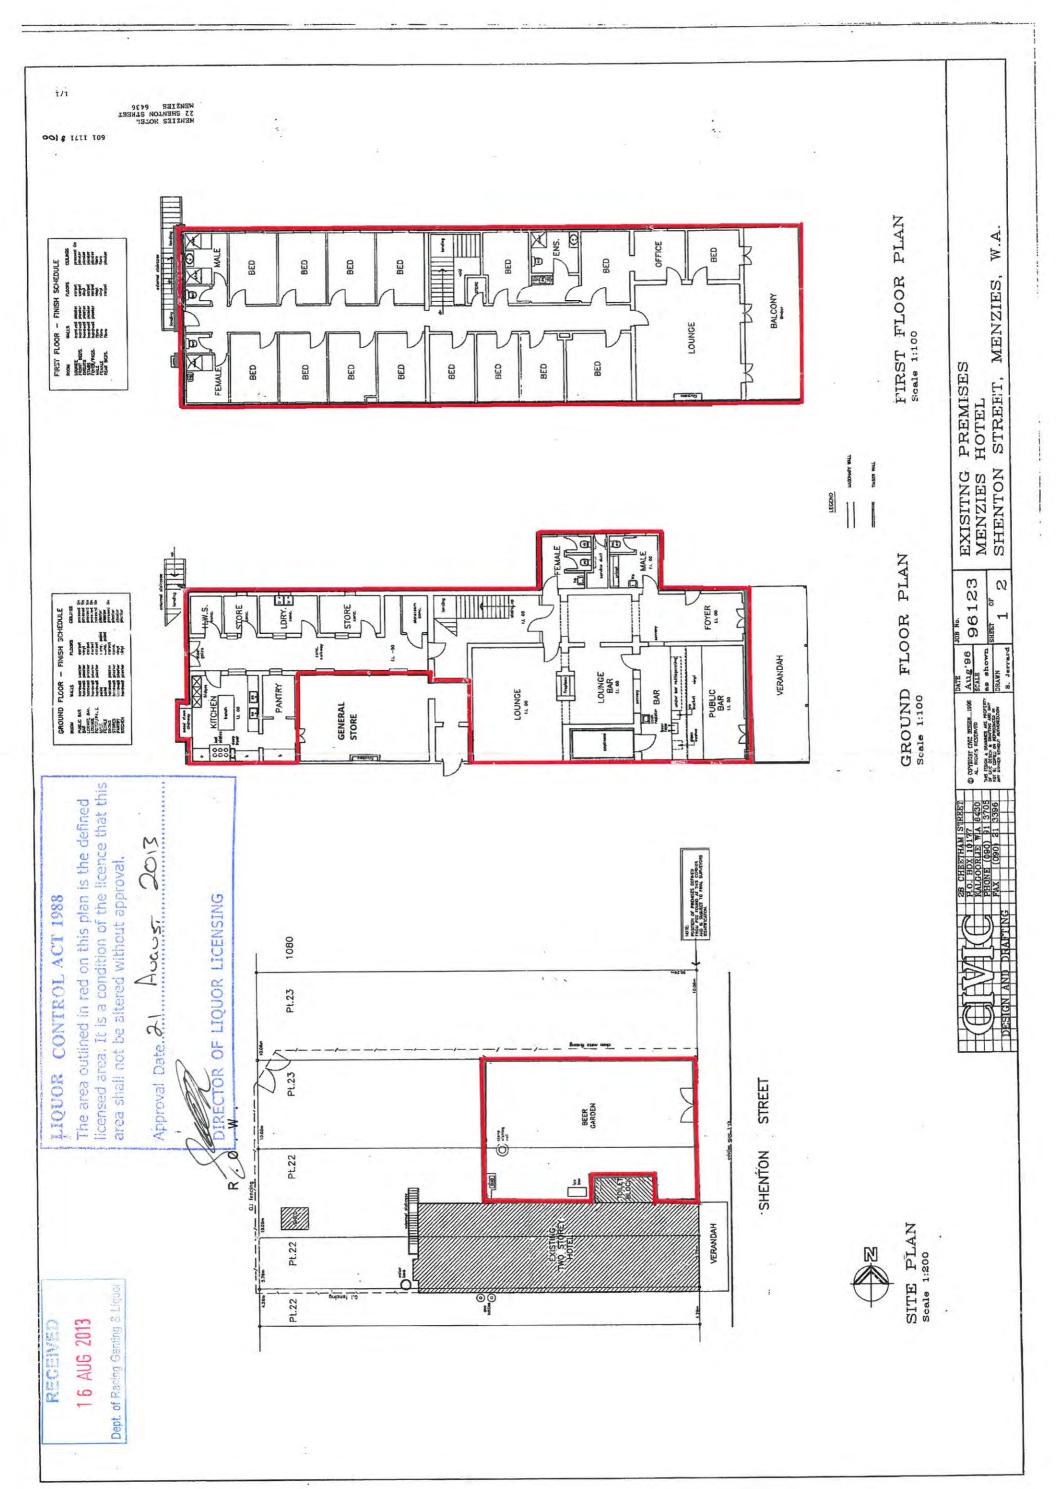

application to extend the licenced premises.

#### **COMMENT:**

In a town as small as Menzies, with the majority of traffic being through traffic, visible signs of occupation is important to business. It is believed that the presence of an alfresco area may encourage passing travellers to stop

There is an existing alfresco area on the opposite side of the road, which is removed each evening. It is proposed that the perimeter demarcation for the Hotel will be removable, but it will not be necessary to remove it each evening.

The applicant will be responsible for providing full documentation of the condition of the paving of the area prior to the commencement of the installation, and must ensure that pedestrian access along the footpath is not compromised.



Horel
Sou Reciron
1/2/1/2







# FORM 1 - APPLICATION FOR DEVELOPMENT APPROVAL

16 FEB 2017

| Owner Details