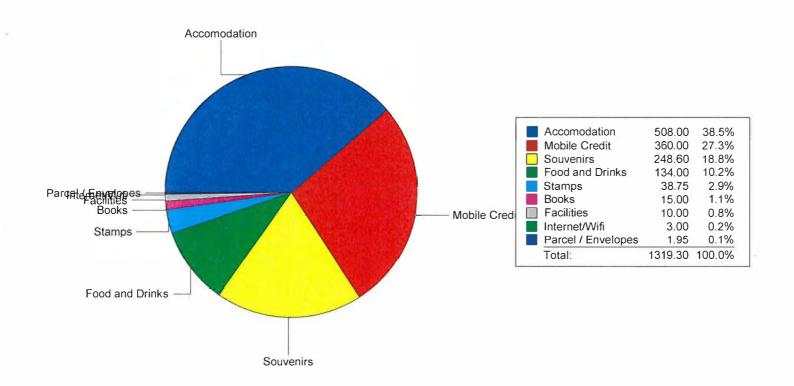

----|--------------------|----------|----------|-------|----|
| Code D | Description        | Quantity | Amount   | %     | Yr |
| 10     | Internet/Wifi      | 1.0000   | 3.00     | 0.23  |    |
| 40     | Mobile Credit      | 10.0000  | 360.00   | 27.29 |    |
| 100    | Stamps             | 11.0000  | 38.75    | 2.94  |    |
| 110    | Parcel / Envelopes | 3.0000   | 1.95     | 0.15  |    |
| 200    | Souvenirs          | 32.0000  | 248.60   | 18.84 |    |
| 210    | Food and Drinks    | 48.0000  | 134.00   | 10.16 |    |
| 220    | Books              | 1.0000   | 15.00    | 1.14  |    |
| 300    | Accomodation       | 9.0000   | 508.00   | 38.51 |    |
| 301    | Facilities         | 2.0000   | 10.00    | 0.76  |    |
|        |                    | 117.0000 | 1,319.30 |       |    |



#### 12.5 MANAGEMENT AND POLICY

#### 12.5.1 Actions performed under Delegation for the month of February 2017

LOCATION: N/A

**APPLICANT:** N/A

**DOCUMENT REF:** EDM 058

**DISCLOSURE OF INTEREST:** The Author has no interest to disclose

**DATE:** 22 March 2017

**AUTHOR:** Deborah Whitehead, Executive Assistant

ATTACHMENT: Nil

#### COUNCIL RESOLUTION: No 1170

Moved: Cr Lee Seconded: Cr Mader

That Council receive the report of the actions performed under delegation for the month of February 2017 for information.

Carried 4/0

#### **OFFICER RECOMMENDATION:**

That Council receive the report of the actions performed under delegation for the month of February 2017 for information.

**VOTING REQUIREMENTS:** Simple Majority

#### IN BRIEF:

To report back to Council actions performed