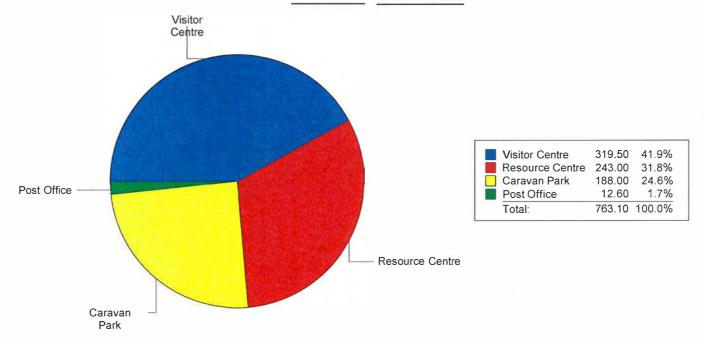

|
|                 | Resource Centre<br>Caravan Park<br>Visitor Centre | Description         Quantity           Resource Centre         7.0000           Caravan Park         9.0000           Visitor Centre         63.0000 | Resource Centre       7.0000       243.00         Caravan Park       9.0000       188.00         Visitor Centre       63.0000       319.50         Post Office       9.0000       12.60 | Description         Quantity         Amount         %           Resource Centre         7.0000         243.00         31.84           Caravan Park         9.0000         188.00         24.64           Visitor Centre         63.0000         319.50         41.87           Post Office         9.0000         12.60         1.65 |



Menzies CRC (pos2)

### **Department Sales Report** 01 Feb 2017 00:00:00 to 28 Feb 2017 23:59:59

Printed 23/03/2017 10:02:59 Page 1 of 1

|        |                    |          | Sales    |       |    |
|--------|--------------------|----------|----------|-------|----|
| Code D | Description        | Quantity | Amount   | %     | Yr |
| 10     | Internet/Wifi      | 1.0000   | 3.00     | 0.23  |    |
| 40     | Mobile Credit      | 10.0000  | 360.00   | 27.29 |    |
| 100    | Stamps             | 11.0000  | 38.75    | 2.94  |    |
| 110    | Parcel / Envelopes | 3.0000   | 1.95     | 0.15  |    |
| 200    | Souvenirs          | 32.0000  | 248.60   | 18.84 |    |
| 210    | Food and Drinks    | 48.0000  | 134.00   | 10.16 |    |
| 220    | Books              | 1.0000   | 15.00    | 1.