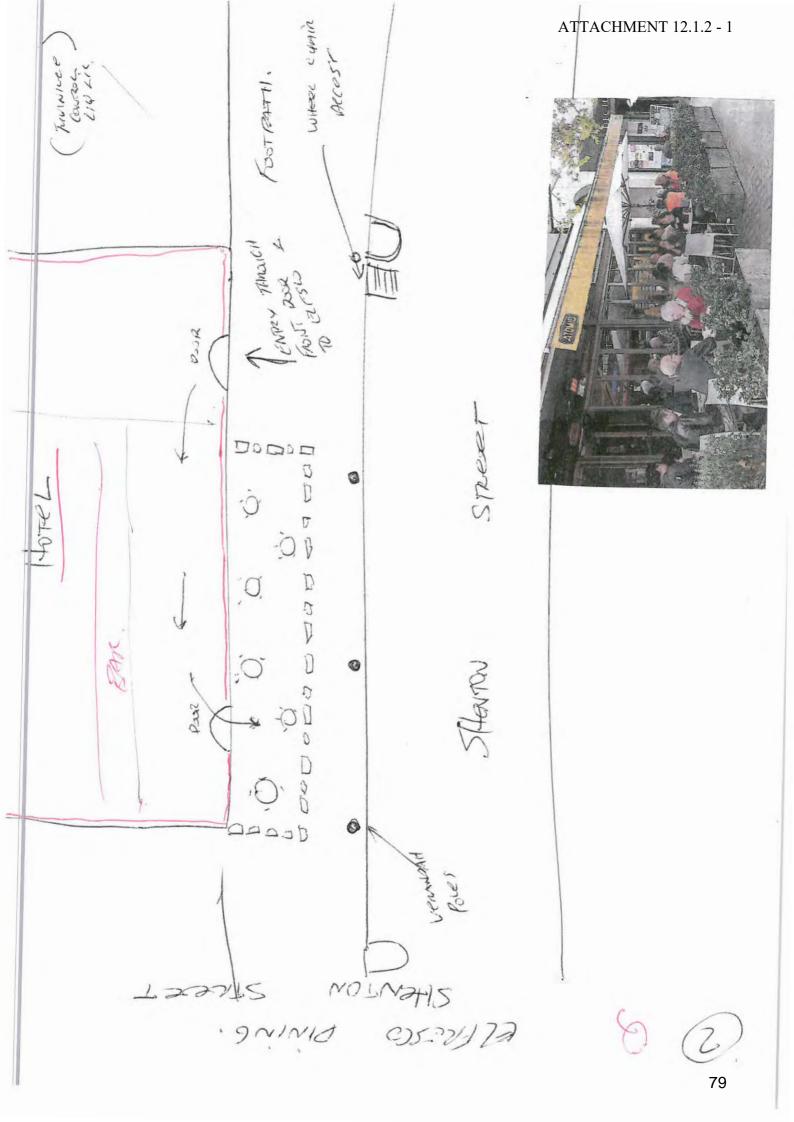

red prior to Mr McKenna making application to extend the licenced premises.

#### **COMMENT:**

In a town as small as Menzies, with the majority of traffic being through traffic, visible signs of occupation is important to business. It is believed that the presence of an alfresco area may encourage passing travellers to stop

There is an existing alfresco area on the opposite side of the road, which is removed each evening. It is proposed that the perimeter demarcation for the Hotel will be removable, but it will not be necessary to remove it each evening.

The applicant will be responsible for providing full documentation of the condition of the paving of the area prior to the commencement of the installation, and must ensure that pedestrian access along the footpath is not compromised.



Horel
Sou Reciron
1/2/1/2







# FORM 1 - APPLICATION FOR DEVELOPMENT APPROVAL

16 FEB 2017

| Owner Details