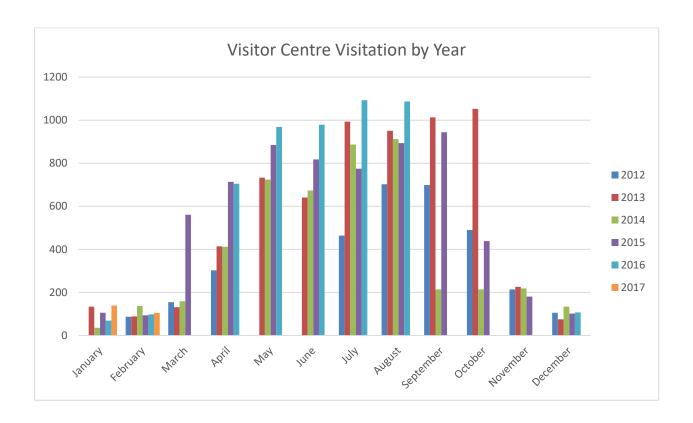

building operates the CRC and Menzies Visitor Centre and administers the Menzies Caravan Park. The statistics are compiled each month by the operator for recording purposes.

#### **COMMENT:**

#### **Community Resource Centre (CRC)**

This month has seen 16 patrons at the CRC and a total of 60 copies of the Menzies Matters were printed in February 2017.

#### **Visitor Centre**

February 2017 saw 106 visitors to The Visitor Centre. We continue to encourage customer feedback by way of the Lake Ballard Surveys. The Facebook continues to convey information to people online.

#### **Community Postal Agency**

We had a total of 184 Postal Customers for February 2017.

#### Caravan Park

A total of \$1,296.37was taken for the month of February 2017.

### **Lady Shenton – Client Statistics**





Menzies CRC (pos2)

### **Sales Categories Report** 08 Feb 2017 00:00:00 to 28 Feb 2017 23:59:59

Printed 23/03/2017 09:59:52

Page 1 of 1

| Description     | Sa                                                |                                                                                                                                                      |                                                                                                                                                                                         |