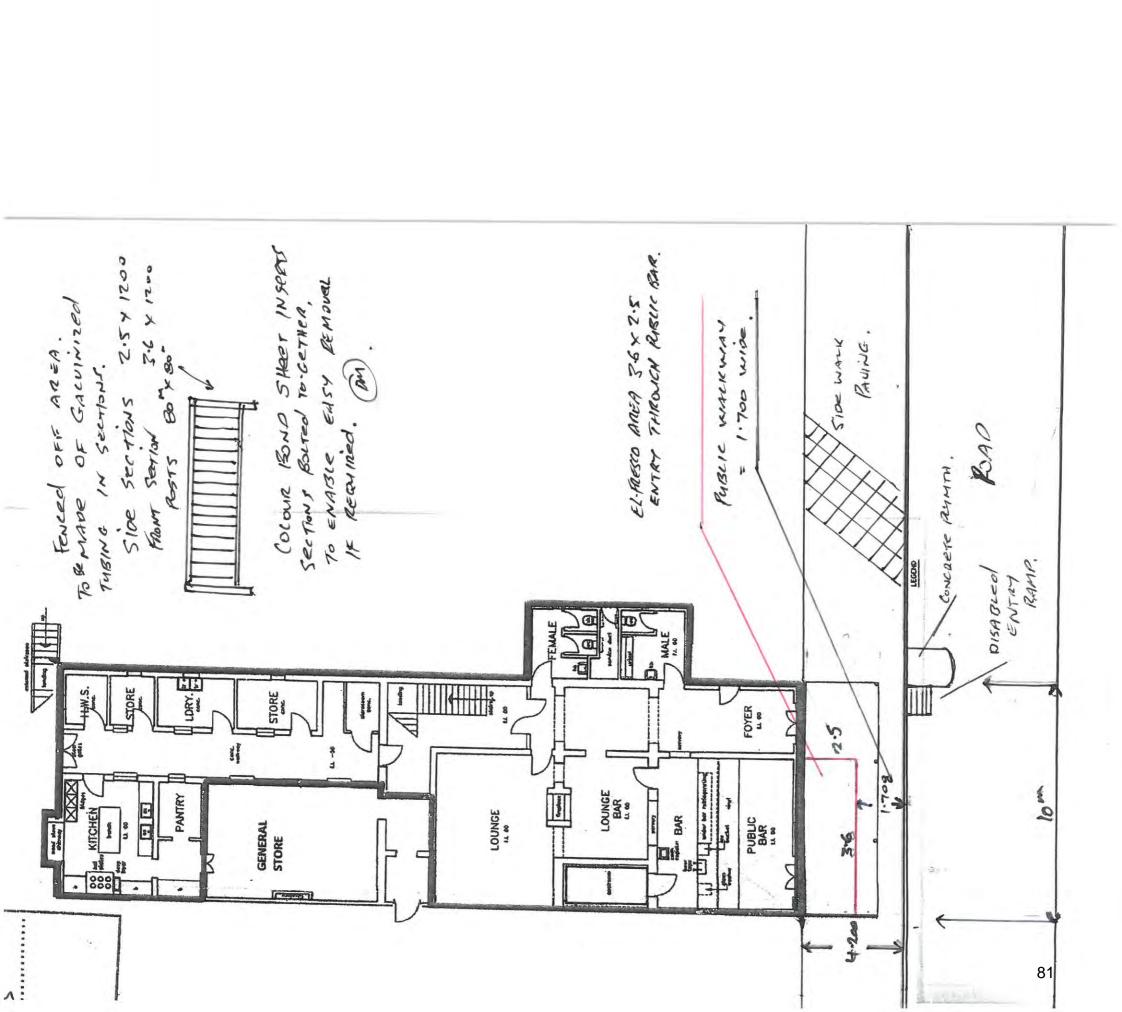

g application to extend the licenced premises.

#### **COMMENT:**

In a town as small as Menzies, with the majority of traffic being through traffic, visible signs of occupation is important to business. It is believed that the presence of an alfresco area may encourage passing travellers to stop

There is an existing alfresco area on the opposite side of the road, which is removed each evening. It is proposed that the perimeter demarcation for the Hotel will be removable, but it will not be necessary to remove it each evening.

The applicant will be responsible for providing full documentation of the condition of the paving of the area prior to the commencement of the installation, and must ensure that pedestrian access along the footpath is not compromised.



Horel
Sou Reciron
1/2/1/2







# FORM 1 - APPLICATION FOR DEVELOPMENT APPROVAL

16 FEB 2017

| Owner Details