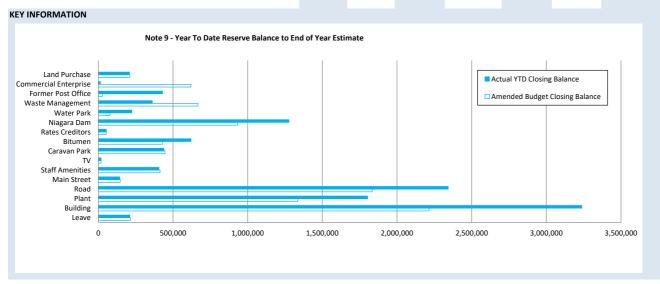

## **TABLE OF CONTENTS**

| Monthly Sum  | mary Information                             | 3 - 5 |
|--------------|----------------------------------------------|-------|
| Key Terms an | d Descriptions - Nature or Type Descriptions | 6     |
| Statement of | Financial Activity by Nature or Type         | 7     |
| Statement of | Financial Position                           | 8     |
| Note 1       | Adjusted Net Current Assets                  | 9     |
| Note 2       | Cash and Financial Assets                    | 10    |
| Note 3       | Receivables                                  | 11    |
| Note 4       | Other Current Assets                         | 12    |
| Note 5       | Payables                                     | 13    |
| Note 6       | Rating Revenue                               | 14    |
| Note 7       | Disposal of Assets                           | 15    |
| Note 8       | Capital Acquisitions                         | 16-18 |
| Note 9       | Borrowings and Financing                     | 19    |
| Note 10      | Reserves                                     | 20    |
| Note 11      | Other Current Liabilities                    | 21    |
| Note 12      | Operating Grants and Contributions           | 22    |
| Note 13      | Non-Operating Grants and Contributions       | 23    |
| Note 14      | Bonds & Depoits and Trust Fund               | 24    |
| Note 15      | Explanation of Material Variances            | 25    |
| Note 16      | Rudget Amendments                            | 26    |