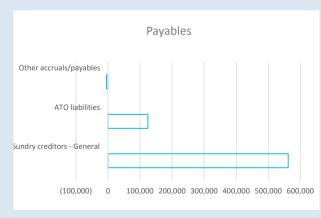

|                                                             | %           |               |    |              |            |              |
|-------------------------------------------------------------|-------------|---------------|----|--------------|------------|--------------|
|                                                             | Collected / | Amended       |    | Amended      |            | Variance     |
|                                                             | Completed   | Annual Budget | ,  | YTD Budget   | YTD Actual | (Under)/Over |
| Significant Projects                                        |             |               |    |              |            |              |
| New 2x1 Staff House - Building (Capital)                    | 32%         | 326,693       | 1  | 27,224       | 103,223    | (75,999)     |
| New 2x1 Staff House (21-22)                                 | 18%         | 570,000       | )  | 47,500       | 103,223    | (55,723)     |
| Tjunjuntjara Access Road (R2R 23-24)                        | 42%         | 510,627       | 7  | 42,552       | 216,240    | (173,688)    |
| Tjuntjuntjarra Access Road (Indigenous Community Access Rd) | 60%         | 320,000       | )  | 26,666       | 192,222    | (165,556)    |
| Tjuntjunjara Access Road (NoRA Supplementary Funding 22/23) |             |               |    |              |            |              |
| Expenditure                                                 | 4%          | 700,000       | )  | 58,333       | 27,830     | 30,503       |
|                                                             |             | Prior Year    | (  | Current Year |            |              |
| Financial Position                                          |             | 31 July 2022  | 3  | 31 July 2023 |            |              |
| Adjusted Net Current Assets                                 | 147%        | \$ 3,739,371  | \$ | 5,506,310    |            |              |
| Cash and Equivalent - Unrestricted                          | 140%        | \$ 3,871,172  | \$ | 5,435,109    |            |              |
| Cash and Equivalent - Restricted                            | 104%        | \$ 11,337,423 | \$ | 11,788,336   |            |              |
| Receivables - Rates                                         | 85%         | \$ 591,899    | \$ | 501,620      |            |              |
| Receivables - Other                                         | 164%        | \$ 319,161    | \$ | 523,835      |            |              |
| Payables                                                    | 489%        | \$ 145,202    | \$ | 710,522      |            |              |