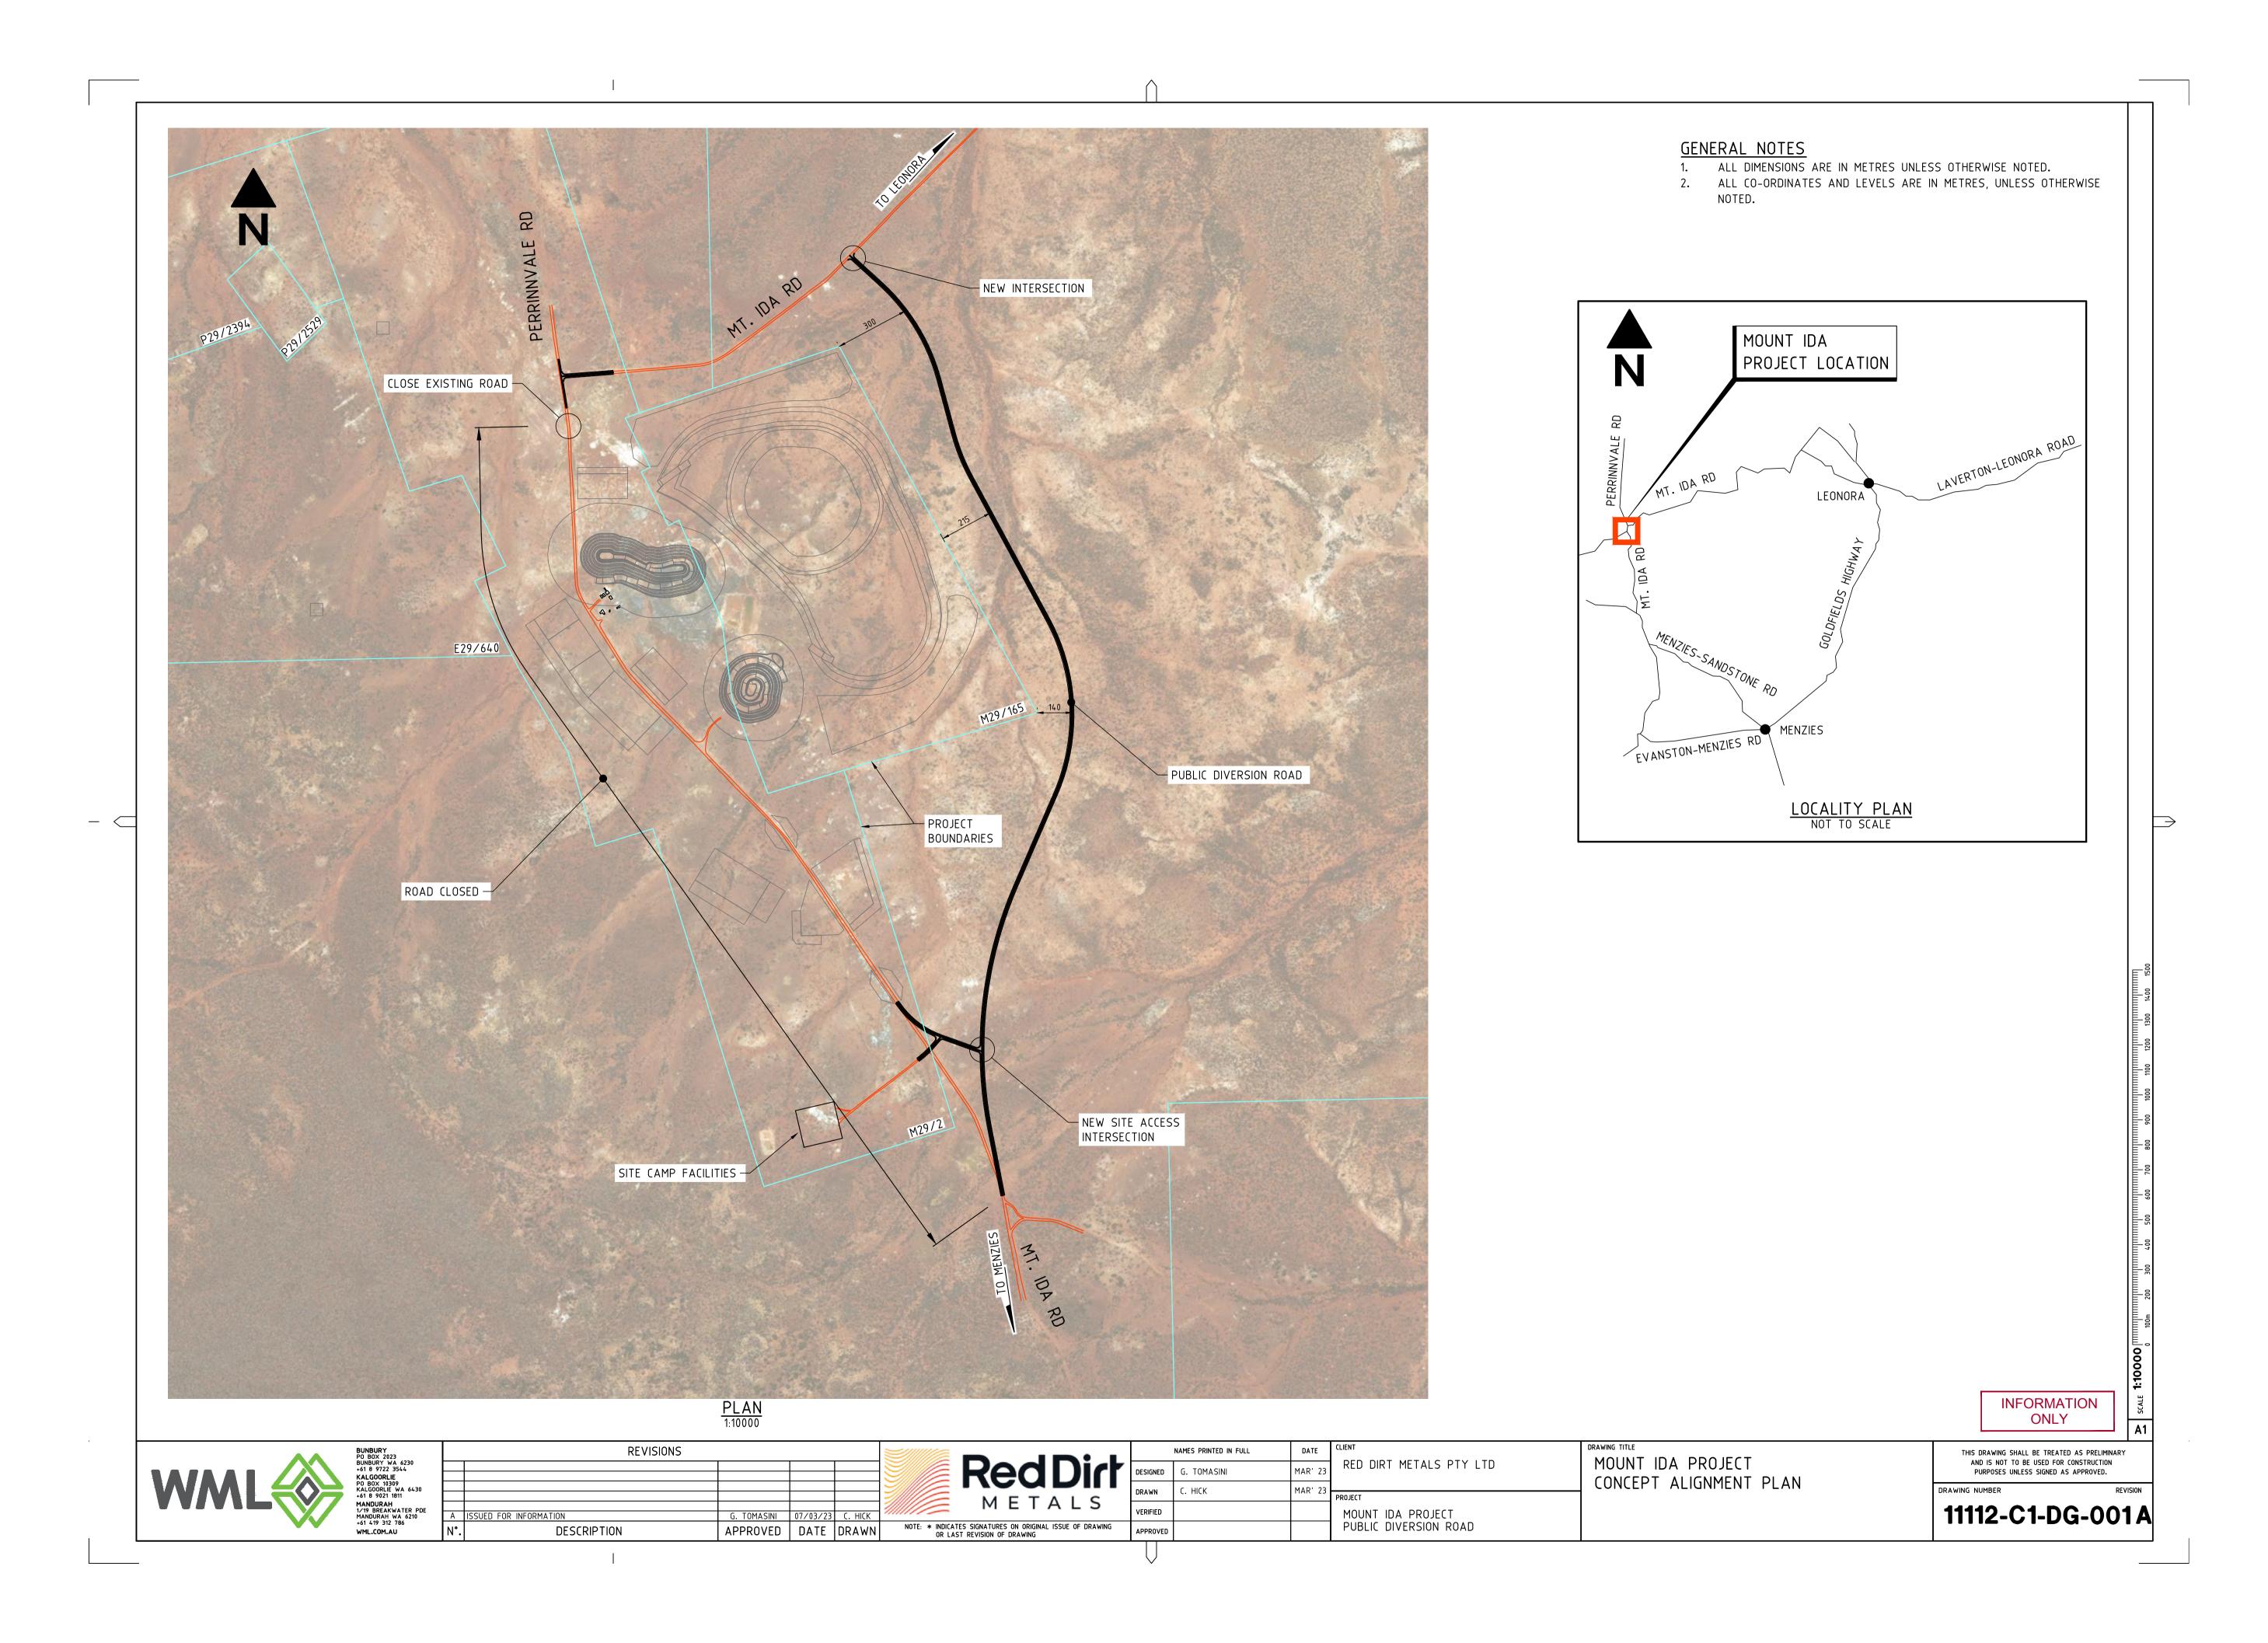

| Assessment of Aboriginal Heritage at<br>Mt Forrest Prospect Bulga Downs<br>Project Southeast of Sandstone | Ethnographic &<br>Archaeological | Joe Mattner |

## **Consultation dates**

The Heritage consultation was conducted on the 24th of February 2023.

Survey Participants

- Aubrey Lynch
- Dennis Forrest
- Leo Thomas
- Daniel Bruckner (Senior Heritage Consultant)

## **Outcomes**

The road update area has been adequately assessed by the Author and the relevant Traditional Owners for the region. Sufficient time was available to have an informed conversation.

No additional heritage surveys area required. The survey participants are intimately aware of any sites of cultural significance in the region. No heritage sites have been identified in the Road Update Area by the participants.



The member of the public left at 3.09pm.

| 14.2.12          | RFT 03-2023 AGRN962 Menzies Flood Recovery Minor Works |                                                                                                                                                        |  |
|------------------|--------------------------------------------------------|--------------------------------------------------------------------------------------------------------------------------------------------------------|--|
| LOCATION         |                                                        | Not Applicable                                                                                                                                         |  |
| APPLICAN'        | Т