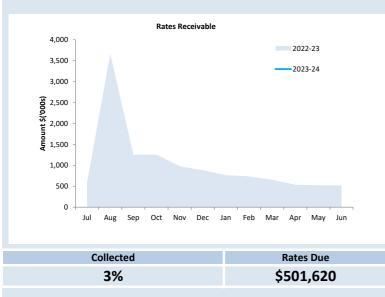

|                                                             | %           |               |    |              |            |              |
|-------------------------------------------------------------|-------------|---------------|----|--------------|------------|--------------|
|                                                             | Collected / | Amended       |    | Amended      |            | Variance     |
|                                                             | Completed   | Annual Budget | ,  | YTD Budget   | YTD Actual | (Under)/Over |
| Significant Projects                                        |             |               |    |              |            |              |
| New 2x1 Staff House - Building (Capital)                    | 32%         | 326,693       | 1  | 27,224       | 103,223    | (75,999)     |
| New 2x1 Staff House (21-22)                                 | 18%         | 570,000       | )  | 47,500       | 103,223    | (55,723)     |
| Tjunjuntjara Access Road (R2R 23-24)                        | 42%         | 510,627       | 7  | 42,552       | 216,240    | (173,688)    |
| Tjuntjuntjarra Access Road (Indigenous Community Access Rd) | 60%         | 320,000       | )  | 26,666       | 192,222    | (165,556)    |
| Tjuntjunjara Access Road (NoRA Supplementary Funding 22/23) |             |               |    |              |            |              |
| Expenditure                                                 | 4%          | 700,000       | )  | 58,333       | 27,830     | 30,503       |
|                                                             |             | Prior Year    | (  | Current Year |            |              |
| Financial Position                                          |             | 31 July 2022  | 3  | 31 July 2023 |            |              |
| Adjusted Net Current Assets                                 | 147%        | \$ 3,739,371  | \$ | 5,506,310    |            |              |
| Cash and Equivalent - Unrestricted                          | 140%        | \$ 3,871,172  | \$ | 5,435,109    |            |              |
| Cash and Equivalent - Restricted                            | 104%        | \$ 11,337,423 | \$ | 11,788,336   |            |              |
| Receivables - Rates                                         | 85%         | \$ 591,899    | \$ | 501,620      |            |              |
| Receivables - Other                                         | 164%        | \$ 319,161    | \$ | 523,835      |            |              |
| Payables                                                    | 489%        | \$ 145,202    | \$ | 710,522      |            |              |