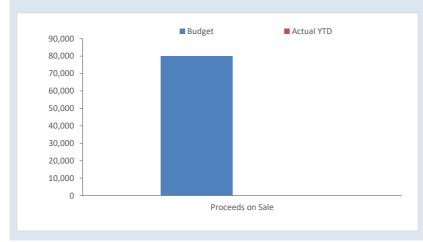

#### PROFIT ON ASSET DISPOSAL

Profit on the disposal of assets including gains on the disposal of long term investments. Losses are disclosed under the expenditure classifications.