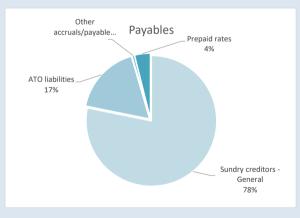

|                                                             | %           |               |    |              |            |              |
|-------------------------------------------------------------|-------------|---------------|----|--------------|------------|--------------|
|                                                             | Collected / | Amended       |    | Amended      |            | Variance     |
|                                                             | Completed   | Annual Budget | ,  | YTD Budget   | YTD Actual | (Under)/Over |
| Significant Projects                                        |             |               |    |              |            |              |
| New 2x1 Staff House - Building (Capital)                    | 32%         | 326,693       | 1  | 27,224       | 103,223    | (75,999)     |
| New 2x1 Staff House (21-22)                                 | 18%         | 570,000       | )  | 47,500       | 103,223    | (55,723)     |
| Tjunjuntjara Access Road (R2R 23-24)                        | 42%         | 510,627       | 7  | 42,552       | 216,240    | (173,688)    |
| Tjuntjuntjarra Access Road (Indigenous Community Access Rd) | 60%         | 320,000       | )  | 26,666       | 192,222    | (165,556)    |
| Tjuntjunjara Access Road (NoRA Supplementary Funding 22/23) |             |               |    |              |            |              |
| Expenditure                                                 | 4%          | 700,000       | )  | 58,333       | 27,830     | 30,503       |
|                                                             |             | Prior Year    | (  | Current Year |            |              |
| Financial Position                                          |             | 31 July 2022  | 3  | 31 July 2023 |            |              |
| Adjusted Net Current Assets                                 | 147%        | \$ 3,739,371  | \$ | 5,506,310    |            |              |
| Cash and Equivalent - Unrestricted                          | 140%        | \$ 3,871,172  | \$ | 5,435,109    |            |              |
| Cash and Equivalent - Restricted                            | 104%        | \$ 11,337,423 | \$ | 11,788,336   |            |              |
| Receivables - Rates                                         | 85%         | \$ 591,899    | \$ | 501,620      |            |              |
| Receivables - Other                                         | 164%        | \$ 319,161    | \$ | 523,835      |            |              |
| Payables                                                    | 489%        | \$ 145,202    | \$ | 710,522      |            |              |