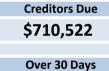

|                                                             | %           |               |    |              |            |              |
|-------------------------------------------------------------|-------------|---------------|----|--------------|------------|--------------|
|                                                             | Collected / | Amended       |    | Amended      |            | Variance     |
|                                                             | Completed   | Annual Budget | ,  | YTD Budget   | YTD Actual | (Under)/Over |
| Significant Projects                                        |             |               |    |              |            |              |
| New 2x1 Staff House - Building (Capital)                    | 32%         | 326,693       | 1  | 27,224       | 103,223    | (75,999)     |
| New 2x1 Staff House (21-22)                                 | 18%         | 570,000       | )  | 47,500       | 103,223    | (55,723)     |
| Tjunjuntjara Access Road (R2R 23-24)                        | 42%         | 510,627       | 7  | 42,552       | 216,240    | (173,688)    |
| Tjuntjuntjarra Access Road (Indigenous Community Access Rd) | 60%         | 320,000       | )  | 26,666       | 192,222    | (165,556)    |
| Tjuntjunjara Access Road (NoRA Supplementary Funding 22/23) |             |               |    |              |            |              |
| Expenditure                                                 | 4%          | 700,000       | )  | 58,333       | 27,830     | 30,503       |
|                                                             |             | Prior Year    | (  | Current Year |            |              |
| Financial Position                                          |             | 31 July 2022  | 3  | 31 July 2023 |            |              |
| Adjusted Net Current Assets                                 | 147%        | \$ 3,739,371  | \$ | 5,506,310    |            |              |
| Cash and Equivalent - Unrestricted                          | 140%        | \$ 3,871,172  | \$ | 5,435,109    |            |              |
| Cash and Equivalent - Restricted                            | 104%        | \$ 11,337,423 | \$ | 11,788,336   |            |              |
| Receivables - Rates                                         | 85%         | \$ 591,899    | \$ | 501,620      |            |              |
| Receivables - Other                                         | 164%        | \$ 319,161    | \$ | 523,835      |            |              |
| Payables                                                    | 489%        | \$ 145,202    | \$ | 710,522      |            |              |