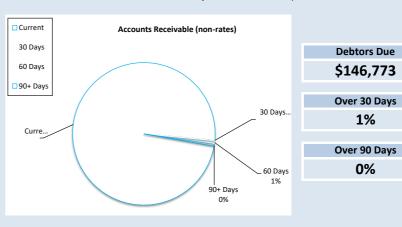

|                                                             | %           |               |    |              |            |              |
|-------------------------------------------------------------|-------------|---------------|----|--------------|------------|--------------|
|                                                             | Collected / | Amended       |    | Amended      |            | Variance     |
|                                                             | Completed   | Annual Budget | ,  | YTD Budget   | YTD Actual | (Under)/Over |
| Significant Projects                                        |             |               |    |              |            |              |
| New 2x1 Staff House - Building (Capital)                    | 32%         | 326,693       | 1  | 27,224       | 103,223    | (75,999)     |
| New 2x1 Staff House (21-22)                                 | 18%         | 570,000       | )  | 47,500       | 103,223    | (55,723)     |
| Tjunjuntjara Access Road (R2R 23-24)                        | 42%         | 510,627       | 7  | 42,552       | 216,240    | (173,688)    |
| Tjuntjuntjarra Access Road (Indigenous Community Access Rd) | 60%         | 320,000       | )  | 26,666       | 192,222    | (165,556)    |
| Tjuntjunjara Access Road (NoRA Supplementary Funding 22/23) |             |               |    |              |            |              |
| Expenditure                                                 | 4%          | 700,000       | )  | 58,333       | 27,830     | 30,503       |
|                                                             |             | Prior Year    | (  | Current Year |            |              |
| Financial Position                                          |             | 31 July 2022  | 3  | 31 July 2023 |            |              |
| Adjusted Net Current Assets                                 | 147%        | \$ 3,739,371  | \$ | 5,506,310    |            |              |
| Cash and Equivalent - Unrestricted                          | 140%        | \$ 3,871,172  | \$ | 5,435,109    |            |              |
| Cash and Equivalent - Restricted                            | 104%        | \$ 11,337,423 | \$ | 11,788,336   |            |              |
| Receivables - Rates                                         | 85%         | \$ 591,899    | \$ | 501,620      |            |              |
| Receivables - Other                                         | 164%        | \$ 319,161    | \$ | 523,835      |            |              |
| Payables                                                    | 489%        | \$ 145,202    | \$ | 710,522      |            |              |