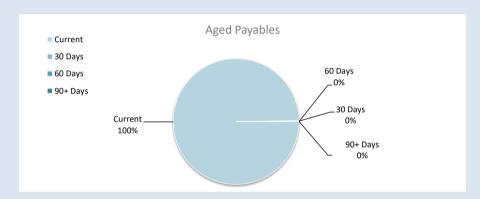

|                                                             | %           |               |    |              |            |              |
|-------------------------------------------------------------|-------------|---------------|----|--------------|------------|--------------|
|                                                             | Collected / | Amended       |    | Amended      |            | Variance     |
|                                                             | Completed   | Annual Budget | ,  | YTD Budget   | YTD Actual | (Under)/Over |
| Significant Projects                                        |             |               |    |              |            |              |
| New 2x1 Staff House - Building (Capital)                    | 32%         | 326,693       | 1  | 27,224       | 103,223    | (75,999)     |
| New 2x1 Staff House (21-22)                                 | 18%         | 570,000       | )  | 47,500       | 103,223    | (55,723)     |
| Tjunjuntjara Access Road (R2R 23-24)                        | 42%         | 510,627       | 7  | 42,552       | 216,240    | (173,688)    |
| Tjuntjuntjarra Access Road (Indigenous Community Access Rd) | 60%         | 320,000       | )  | 26,666       | 192,222    | (165,556)    |
| Tjuntjunjara Access Road (NoRA Supplementary Funding 22/23) |             |               |    |              |            |              |
| Expenditure                                                 | 4%          | 700,000       | )  | 58,333       | 27,830     | 30,503       |
|                                                             |             | Prior Year    | (  | Current Year |            |              |
| Financial Position                                          |             | 31 July 2022  | 3  | 31 July 2023 |            |              |
| Adjusted Net Current Assets                                 | 147%        | \$ 3,739,371  | \$ | 5,506,310    |            |              |
| Cash and Equivalent - Unrestricted                          | 140%        | \$ 3,871,172  | \$ | 5,435,109    |            |              |
| Cash and Equivalent - Restricted                            | 104%        | \$ 11,337,423 | \$ | 11,788,336   |            |              |
| Receivables - Rates                                         | 85%         | \$ 591,899    | \$ | 501,620      |            |              |
| Receivables - Other                                         | 164%        | \$ 319,161    | \$ | 523,835      |            |              |
| Payables                                                    | 489%        | \$ 145,202    | \$ | 710,522      |            |              |