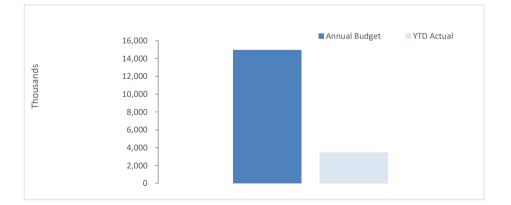

### INVESTING ACTIVITIES NOTE 8 CAPITAL ACQUISITIONS

|                                             |            | Amen      | nded       |           |           |
|---------------------------------------------|------------|-----------|------------|-----------|-----------|
| Capital Acquisitions                        | Annual     | Budget    | Budget     | Total     | Variance  |
|                                             | \$         | \$        | \$         | \$        | \$        |
| Land Held for Resale                        | 0          | 0         | 0          | 0         | 0         |
| Land and Buildings                          | 4,213,177  | 1,385,441 | 4,213,177  | 939,688   | (445,753) |
| Euipment on Reserves                        | 0          | 0         | 0          | 0         | 0         |
| Plant and Equipment                         | 800,000    | 113,500   | 800,000    | 468       | (113,032) |
| Motor Vehicles                              | 0          | 0         | 0          | 0         | 0         |
| Furniture and Equipment                     | 0          | 0         | 0          | 0         | 0         |
| Infrastructure Assets - Roads               | 7,574,541  | 2,262,169 | 7,574,541  | 2,491,868 | 229,699   |
| Infrastructure Assets - Footpaths           | 50,000     | 16,664    | 50,000     | 0         | (16,664)  |
| Infrastructure Assets - Parks and Ovals     | 0          | 0         | 0          | 0         | 0         |
| Infrastructure Assets - Other               | 2,323,287  | 460,978   | 2,323,287  | 11,095    | (449,883) |
| Capital Expenditure Totals                  | 14,961,005 | 4,238,752 | 14,961,005 | 3,443,119 | (795,633) |
| Capital acquisitions funded by:             |            |           |            |           |           |
|                                             | \$         | \$        | \$         | \$        | \$        |
| Capital Grants and Contributions            | 6,986,077  | 1,480,911 | 6,986,077  | 650,262   | (830,649) |
| Borrowings                                  | 650,000    | 162,500   | 650,000    | 0         | (162,500) |
| Other (Disposals & C/Fwd)                   | 80,000     | 16,664    | 80,000     | 3,500     | (13,164)  |
| Council contribution - Cash Backed Reserves |            |           |            |           |           |
| Various Reserves                            | 4,640,924  | 346,664   | 4,640,924  | 0         | (346,664) |
| Council contribution - operations           | 2,604,004  | 2,232,013 | 2,604,004  | 2,789,356 | 557,343   |
| Capital Funding Total                       | 14,961,005 | 4,238,752 | 14,961,005 | 3,443,119 | (795,633) |

#### SIGNIFICANT ACCOUNTING POLICIES

KEY INFORMATION

All assets are initially recognised at cost. Cost is determined as the fair

| Acquisitions  | Annual Budget<br>\$14.96 M | YTD Actual<br>\$3.44 M | % Spent<br><b>23%</b> |
|---------------|----------------------------|------------------------|-----------------------|
| Capital Grant | Annual Budget              | YTD Actual             | % Received            |
|               | \$6.99 M                   | \$.65 M                | 9%                    |