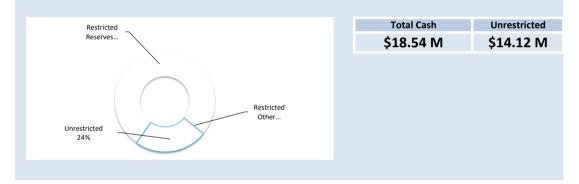

### OPERATING ACTIVITIES NOTE 2 CASH AND FINANCIAL ASSETS

|                                        | Unrestricted | Restricted Restricted<br>Unrestricted Reserves Muni |    | Total<br>Amount | Institution  | Interest<br>Rate | Maturity<br>Date |
|----------------------------------------|--------------|-----------------------------------------------------|----|-----------------|--------------|------------------|------------------|
|                                        | \$           | \$                                                  | \$ | \$              |              |                  |                  |
| Cash on Hand                           |              |                                                     |    |                 |              |                  |                  |
| Cash On Hand - Admin                   | 830          | 0                                                   | 0  | 830             | Cash on Hand | Nil              | On Hand          |
| At Call Deposits                       |              |                                                     |    |                 |              |                  |                  |
| Municipal Bank Account                 | 1,364,838    | 0                                                   | 0  | 1,364,838       | NAB          | 1.250%           | Ongoing          |
| Reserve Bank Account                   |              | 14,120,071                                          |    | 14,120,071      | NAB          | 1.250%           | Ongoing          |
| Trust Cash at Bank                     |              |                                                     | 0  | 0               | NAB          |                  |                  |
| Term Deposits                          |              |                                                     |    |                 |              |                  |                  |
| Municipal Maximiser Investment Account | 3,054,659    | 0                                                   | 0  | 3,054,659       | NAB          | 1.250%           | Ongoing          |
| Investments                            |              |                                                     |    |                 |              |                  |                  |
| Total                                  | 4,420,327    | 14,120,071                                          | 0  | 18,540,397      |              |                  |                  |

#### KEY INFORMATION

Cash and cash equivalents include cash on hand, cash at bank, deposits available on demand with banks and other short term highly liquid investments that are readily convertible to known amounts of cash and which are subject to an insignificant risk of changes in value and bank overdrafts. Bank overdrafts are reported as short term borrowings in current liabilities in the statement of financial position.