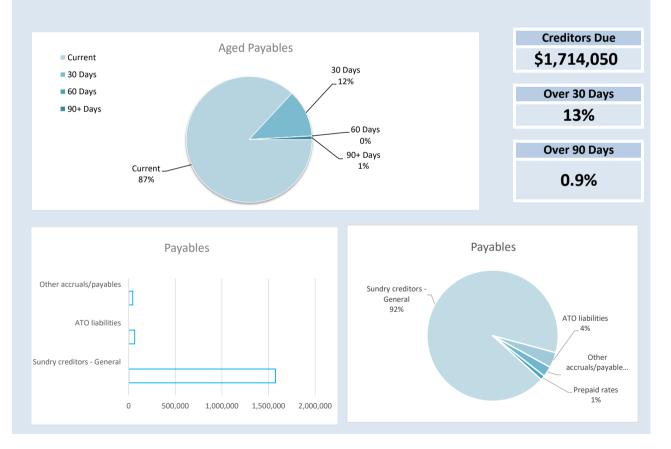

# OPERATING ACTIVITIES NOTE 5 Payables

| Payables - General                                 | Current   | 30 Days | 60 Days | 90+ Days | Total     |
|----------------------------------------------------|-----------|---------|---------|----------|-----------|
|                                                    | \$        | \$      | \$      | \$       | \$        |
| Payables (Sundry Creditors) - General              | 1,081,241 | 151,632 | 534     | 10,946   | 1,244,353 |
| Percentage                                         | 86.9%     | 12.2%   | 0%      | 0.9%     |           |
| Balance per Trial Balance                          |           |         |         |          |           |
| Sundry creditors - General                         |           |         |         |          | 1,575,206 |
| ATO liabilities                                    |           |         |         |          | 64,767    |
| Other accruals/payables                            |           |         |         |          | 43,532    |
| Prepaid rates                                      |           |         |         |          | 18,835    |
| Total Payables General Outstanding                 |           |         |         |          | 1,714,050 |
| Amounts shown above include GST (where applicable) |           |         |         |          |           |