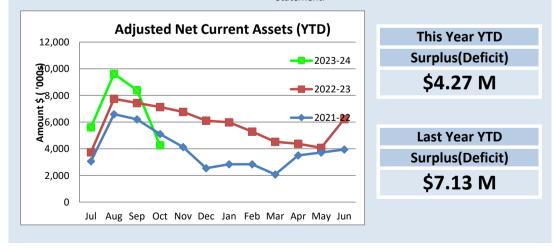

# **OPERATING ACTIVITIES** NOTE 1 **ADJUSTED NET CURRENT ASSETS**

| Adjusted Net Current Assets                 | Note | Last Years<br>Closing<br>30/06/2023 | This Time Last<br>Year<br>31/10/2022 | Year to Date<br>Actual<br>31/10/2023    |
|---------------------------------------------|------|-------------------------------------|--------------------------------------|-----------------------------------------|
|                                             |      | \$                                  | \$                                   | \$                                      |
| Current Assets                              |      |                                     |                                      |                                         |
| Cash Unrestricted                           | 2    | 6,020,984                           | 6,289,196                            | 4,420,327                               |
| Cash Restricted - Reserves                  | 2    | 11,774,836                          | 12,374,405                           | 14,120,071                              |
| Cash Restricted - Bonds & Deposits          | 2    | 0                                   | 0                                    | 0                                       |
| Receivables - Rates                         | 3    | 518,992                             | 1,254,683                            | 1,594,996                               |
| Receivables - Other                         | 3    | 273,224                             | 206,442                              | 217,575                                 |
| Impairment of Receivables                   | 3    | (304,129)                           | (377,062)                            | (304,129)                               |
| Other Assets Other Than Inventories         | 4    | 813,398                             | 393,829                              | 813,398                                 |
| Inventories                                 | 4    | 17,234                              | 16,438                               | 17,234                                  |
|                                             |      | 19,114,539                          | 20,157,931                           | 20,879,472                              |
| Less: Current Liabilities                   |      |                                     |                                      |                                         |
| Payables                                    | 5    | (276,645)                           | (337,547)                            | (1,714,050)                             |
| Contract Liabilities                        | 11   | (868,495)                           | (1,299,803)                          | (807,492)                               |
| Bonds & Deposits                            | 14   | (15,046)                            | (15,356)                             | (21,205)                                |
| Loan and Lease Liability                    | 9    | 0                                   | 0                                    | 0                                       |
| Provisions                                  | 11   | (161,180)                           | (207,824)                            | (161,180)                               |
|                                             |      | (1,321,366)                         | (1,860,530)                          | (2,703,927)                             |
| Less: Cash Reserves                         | 10   | (11,774,836)                        | (11,374,405)                         | (14,120,071)                            |
| Add Back: Component of Leave Liability not  |      | , , , ,,                            | , , , ,,                             | ( , , , , , , , , , , , , , , , , , , , |
| Required to be funded                       |      | 210,368                             | 206,810                              | 211,344                                 |
| Add Back: Loan and Lease Liability          |      | 0                                   | 0                                    | 0                                       |
| Less : Loan Receivable - clubs/institutions |      | 0                                   | 0                                    | 0                                       |
| Net Current Funding Position                |      | 6,228,705                           | 7,129,805                            | 4,266,818                               |

# **Net Current Funding Position**

### **KEY INFORMATION**

The amount of the adjusted net current assets at the end of the period represents the actual surplus (or deficit if the figure is a negative) as presented on the Rate Setting Statement.