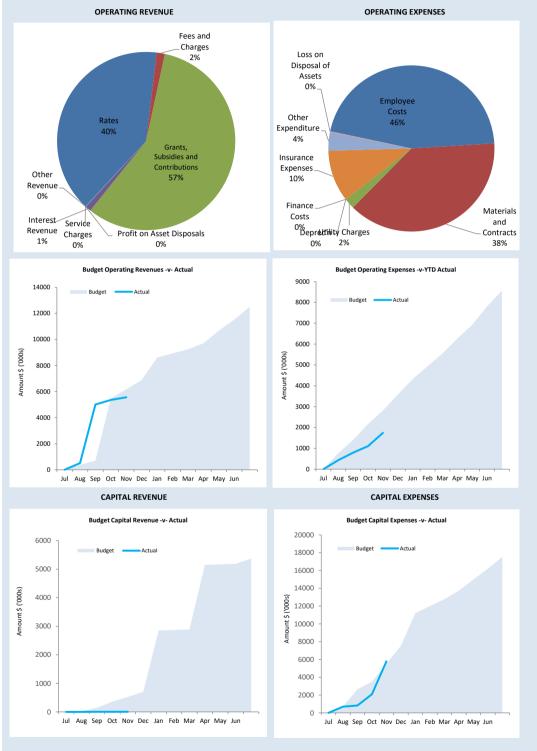

#### **BY NATURE**

|                                                                                                 | Note | Adopted<br>Annual        | YTD<br>Budget               | YTD<br>Actual              | Var. \$<br>(b)-(a) | Var. %<br>(b)-(a)/(a) | Var.     | Signific<br>Var.<br>S |
|-------------------------------------------------------------------------------------------------|------|--------------------------|-----------------------------|----------------------------|--------------------|-----------------------|----------|-----------------------|
|                                                                                                 | Note | Budget<br>\$             | (a)<br>\$                   | (b)<br>\$                  | \$                 | %                     |          |                       |
| PERATING ACTIVITIES                                                                             |      | 4                        | 2                           | Ş                          | Ŷ                  | 78                    |          |                       |
| evenue from operating activities                                                                |      |                          |                             |                            |                    |                       |          |                       |
| ates                                                                                            | 6    | 4,335,810                | 4,335,809                   | 4,333,145                  | (2,665)            | (0%)                  | •        |                       |
| rants, Subsidies and                                                                            |      |                          |                             |                            |                    |                       |          |                       |
| ontributions                                                                                    | 12   | 558,417                  | 151,921                     | 289,396                    | 137,475            | 90%                   | <b></b>  | S                     |
| es and Charges                                                                                  |      | 240,205                  | 84,700                      | 161,948                    | 77,248             | 91%                   | <b></b>  | S                     |
| rvice Charges                                                                                   |      | 0                        | 0                           | 0                          | 0                  |                       |          |                       |
| terest Revenue<br>her Revenue                                                                   |      | 301,000                  | 87,332                      | 109,832                    | 22,500             | 26%                   | <b>.</b> |                       |
| ner Revenue<br>ofit on Disposal of Assets                                                       | 7    | 30,450                   | 10,136<br>16,434            | 15,424<br>0                | 5,288              | 52%                   | <b>1</b> |                       |
| in FV Valuation of Assets                                                                       | /    | 43,894<br>0              | 16,434                      | 0                          | (16,434)           | (100%)                |          |                       |
| in it v valuation of Assets                                                                     |      | 5,509,776                | 4,686,332                   | 4,909,745                  | 0                  |                       |          |                       |
| penditure from operating activities                                                             |      | 3,303,770                | 4,000,332                   | 4,505,745                  |                    |                       |          |                       |
| ployee Costs                                                                                    |      | (2,896,464)              | (884,655)                   | (795,378.87)               | 89,276             | 10%                   |          | s                     |
| aterials and Contracts                                                                          |      | (2,627,425)              | (895,472)                   | (668,279.31)               | 227,193            | 25%                   |          | s                     |
| ility Charges                                                                                   |      | (110,200)                | (36,656)                    | (36,459)                   | 197                | 1%                    | - T      |                       |
| preciation                                                                                      |      | (2,140,427)              | (713,448)                   | 0                          | 713,448            | 100%                  |          | s                     |
| ance Costs                                                                                      |      | (26,085)                 | (10,432)                    | 0                          | 10,432             | 100%                  |          |                       |
| urance Expenses                                                                                 |      | (163,583)                | (54,420)                    | (174,934)                  | (120,514)          | (221%)                | •        | s                     |
| her Expenditure                                                                                 |      | (601,711)                | (216,552)                   | (62,966)                   | 153,586            | 71%                   |          | s                     |
| ss on Disposal of Assets                                                                        | 7    | 0                        | 0                           | (2,730)                    | (2,730)            |                       | •        |                       |
| s FV Valuation of Assets                                                                        |      | 0                        | 0                           | 0                          | 0                  |                       |          |                       |
|                                                                                                 |      | (8,565,893)              | (2,811,635)                 | (1,740,747)                |                    |                       |          |                       |
| n-cash amounts excluded from operating activities                                               |      |                          |                             |                            |                    |                       |          |                       |
| d back Depreciation                                                                             |      | 2,140,427                | 713,448                     | 0                          | (713,448)          | (100%)                | •        | s                     |
| just (Profit)/Loss on Asset Disposal                                                            | 7    | (43,894)                 | (16,434)                    | 2,730                      | 19,164             | (117%)                |          |                       |
| ovement in Leave Reserve (Added Back)                                                           |      | (2,544)                  | 0                           | 976                        | 976                |                       |          |                       |
| ovement in Deferred Pensioner Rates/ESL                                                         |      | 0                        | 0                           | 0                          | 0                  |                       |          |                       |
| ovement in Employee Benefit Provisions                                                          |      | 0                        | 0                           | 0                          | 0                  |                       |          |                       |
| unding Adjustments                                                                              |      | 0                        | 0                           | 0                          | 0                  |                       |          |                       |
| ovement Due to Changes in Accounting Standards                                                  |      | 0                        | 0                           | 0                          | 0                  |                       |          |                       |
| ss on Asset Revaluation                                                                         |      | 0                        | 0                           | 0                          | 0                  |                       |          |                       |
| justment in Fixed Assets                                                                        |      | 0                        | 0                           | 0                          | 0                  |                       |          |                       |
| Amount attributable to operating activities                                                     |      | 2,093,989<br>(962,129)   | 697,014<br><b>2,571,711</b> | 3,707<br>3,172,704         |                    |                       |          |                       |
| Amount attributable to operating attivities                                                     |      | (502,125)                | 2,371,711                   | 3,172,704                  |                    |                       |          |                       |
| ESTING ACTIVITIES                                                                               |      |                          |                             |                            |                    |                       |          |                       |
| lows from investing activities                                                                  |      |                          |                             |                            |                    |                       |          |                       |
| pital Grants, Subsidies and Contributions                                                       | 13   | 6,986,077                | 1,480,911                   | 650,262                    | (830,649)          | (56%)                 | •        | S                     |
| oceeds from Disposal of Assets                                                                  | 7    | 80,000                   | 16,664                      | 3,500                      | (13,164)           | (79%)                 | •        |                       |
| oceeds from financial assets at amortised cost - self                                           |      |                          |                             |                            |                    |                       |          |                       |
| oporting loans                                                                                  | 9    | 0                        | 0                           | 0                          | 0                  |                       |          |                       |
|                                                                                                 |      | 7,066,077                | 1,497,575                   | 653,762                    |                    |                       |          |                       |
| tflows from investing activities                                                                |      |                          |                             |                            |                    |                       |          |                       |
| nd Held for Resale                                                                              | 8    | 0                        | 0                           | 0                          | 0                  |                       |          |                       |
| nd and Buildings                                                                                | 8    | (4,213,177)              | (1,385,441)                 | (939,688)                  | 445,753            | 32%                   | <b></b>  | S                     |
| nt and Equipment                                                                                | 8    | (800,000)                | (113,500)                   | (468)                      | 113,032            | 100%                  | <b></b>  | S                     |
| rniture and Equipment                                                                           | 8    | 0                        | 0                           | 0                          | 0                  |                       |          |                       |
|                                                                                                 |      | (14,961,005)             | (4,238,752)                 | (3,443,119)                |                    |                       |          |                       |
| Amount attributable to investing activities                                                     |      | (7,894,928)              | (2,741,177)                 | (2,789,356)                |                    |                       |          |                       |
| ANCING ACTIVITIES                                                                               |      |                          |                             |                            |                    |                       |          |                       |
| lows from financing activities                                                                  |      |                          |                             |                            |                    |                       |          |                       |
| oceeds from new borrowings                                                                      |      | 650,000                  | 162,500                     | 0                          | (162,500)          | (100%)                | •        | S                     |
| insfer from Reserves                                                                            | 10   | 4,640,924                | 346,664                     | 0                          | (346,664)          | (100%)                | •        | S                     |
| insfer from Restricted Cash - Other                                                             |      | 0                        | 0                           | 0                          | 0                  |                       |          |                       |
|                                                                                                 |      | 5,290,924                | 509,164                     | 0                          |                    |                       |          |                       |
| tflows from financing activities                                                                |      | · · · · · · ·            | · · · · · ·                 |                            |                    |                       |          |                       |
| payment of borrowings                                                                           | 9    | (53,627)                 | (13,406)                    | 0                          | 13,406             | 100%                  | <b></b>  |                       |
| ments for principal portion of lease liabilities                                                | 9    | 0                        | 0                           | 0                          | 0                  |                       | _        |                       |
| nsfer to Reserves                                                                               | 10   | (2,510,699)              | (1,273,332)                 | (2,345,235)                | (1,071,903)        | (84%)                 | •        | S                     |
| insfer to Restricted Cash - Other                                                               |      | 0                        | 0                           | 0                          | 0                  |                       |          |                       |
| Amount attributable to financing activities                                                     |      | (2,564,326)<br>2,726,598 | (1,286,738)<br>(777,574)    | (2,345,235)<br>(2,345,235) |                    |                       |          |                       |
|                                                                                                 |      | _,, 20,000               | (,3,4)                      | (2,075,200)                |                    |                       |          |                       |
| OVEMENT IN SURPLUS OR DEFICIT                                                                   |      |                          |                             |                            |                    |                       |          |                       |
| rplus or deficit at the start of the financial year                                             | 1    | 6,130,460                | 6,228,705                   | 6,228,705                  | 0                  | 0%                    |          |                       |
| nount attributable to operating activities                                                      |      | (962,129)                | 2,571,711                   | 3,172,704                  |                    |                       |          |                       |
| nount attributable to investing activities                                                      |      | (7,894,928)              | (2,741,177)                 | (2,789,356)                |                    |                       |          |                       |
| nount attributable to financing activities<br>rplus or deficit at the end of the financial year |      | 2,726,598                | (777,574)                   | (2,345,235)                |                    |                       |          |                       |
|                                                                                                 | 1    | 1                        | 5,281,665                   | 4,266,818                  |                    |                       |          |                       |

Refer to Note 15 for an explanation of the reasons for the variance. The material variance adopted by Council for the 2023/24 year is \$25,000 and 10%.

This statement is to be read in conjunction with the accompanying Financial Statements and notes.