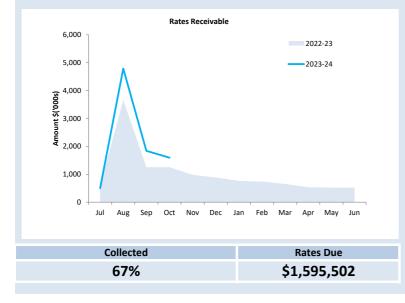

#### FOR THE PERIOD ENDED 31 OCTOBER 2023

| Receivables - Rates & Rubbish  | 30 June 2023 | 31 Oct 23   |  |  |
|--------------------------------|--------------|-------------|--|--|
|                                | \$           | \$          |  |  |
| Opening Arrears Previous Years | 594,451      | 519,498     |  |  |
| Levied this year               | 4,191,359    | 4,345,896   |  |  |
| Less Collections to date       | (4,266,313)  | (3,269,892) |  |  |
| Equals Current Outstanding     | 519,498      | 1,595,502   |  |  |
|                                |              |             |  |  |
|                                |              |             |  |  |
| Net Rates Collectable          | 519,498      | 1,595,502   |  |  |
| % Collected                    | 89.15%       | 67.21%      |  |  |

#### **KEY INFORMATION**

Trade and other receivables include amounts due from ratepayers for unpaid rates and service charges and other amounts due from third parties for goods sold and services performed in the ordinary course of business.