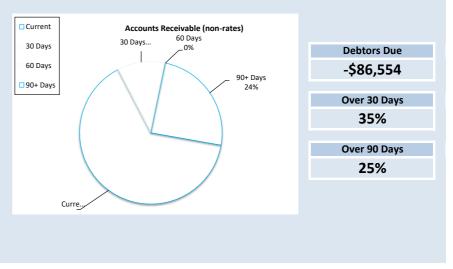

| Receivables - General       | Current         | 30 Days    | 60 Days | 90+ Days | Total     |
|-----------------------------|-----------------|------------|---------|----------|-----------|
|                             | \$              | \$         | \$      | \$       | \$        |
| Receivables - General       | 15,382          | 2,590      | 0       | 5,838    | 23,810    |
| Percentage                  | 65%             | 11%        | 0%      | 25%      |           |
| Balance per Trial Balance   |                 |            |         |          |           |
| Sundry Debtors              |                 |            |         |          | 23,810    |
| Impairment of Receivables   |                 |            |         |          | (304,129) |
| Receivables - Other         |                 |            |         |          | 193,765   |
| Total Receivables General O | outstanding     |            |         |          | (86,554)  |
| Amounts shown above inclu   | de GST (where a | pplicable) |         |          |           |