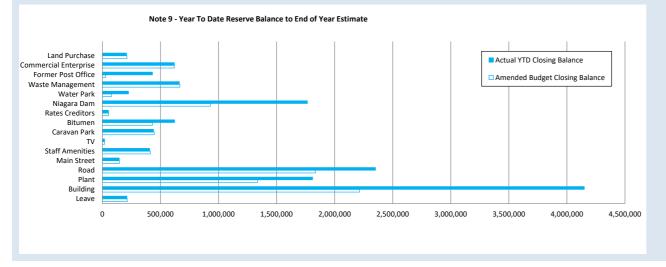

# **OPERATING ACTIVITIES** NOTE 1 **ADJUSTED NET CURRENT ASSETS**

| Adjusted Net Current Assets                 | Note | Last Years<br>Closing<br>30/06/2023 | This Time Last<br>Year<br>31/10/2022 | Year to Date<br>Actual<br>31/10/2023    |
|---------------------------------------------|------|-------------------------------------|--------------------------------------|-----------------------------------------|
|                                             |      | \$                                  | \$                                   | \$                                      |
| Current Assets                              |      |                                     |                                      |                                         |
| Cash Unrestricted                           | 2    | 6,020,984                           | 6,289,196                            | 4,420,327                               |
| Cash Restricted - Reserves                  | 2    | 11,774,836                          | 12,374,405                           | 14,120,071                              |
| Cash Restricted - Bonds & Deposits          | 2    | 0                                   | 0                                    | 0                                       |
| Receivables - Rates                         | 3    | 518,992                             | 1,254,683                            | 1,594,996                               |
| Receivables - Other                         | 3    | 273,224                             | 206,442                              | 217,575                                 |
| Impairment of Receivables                   | 3    | (304,129)                           | (377,062)                            | (304,129)                               |
| Other Assets Other Than Inventories         | 4    | 813,398                             | 393,829                              | 813,398                                 |
| Inventories                                 | 4    | 17,234                              | 16,438                               | 17,234                                  |
|                                             |      | 19,114,539                          | 20,157,931                           | 20,879,472                              |
| Less: Current Liabilities                   |      |                                     |                                      |                                         |
| Payables                                    | 5    | (276,645)                           | (337,547)                            | (1,714,050)                             |
| Contract Liabilities                        | 11   | (868,495)                           | (1,299,803)                          | (807,492)                               |
| Bonds & Deposits                            | 14   | (15,046)                            | (15,356)                             | (21,205)                                |
| Loan and Lease Liability                    | 9    | 0                                   | 0                                    | 0                                       |
| Provisions                                  | 11   | (161,180)                           | (207,824)                            | (161,180)                               |
|                                             |      | (1,321,366)                         | (1,860,530)                          | (2,703,927)                             |
| Less: Cash Reserves                         | 10   | (11,774,836)                        | (11,374,405)                         | (14,120,071)                            |
| Add Back: Component of Leave Liability not  |      | , , , ,,                            | , , , ,,                             | ( , , , , , , , , , , , , , , , , , , , |
| Required to be funded                       |      | 210,368                             | 206,810                              | 211,344                                 |
| Add Back: Loan and Lease Liability          |      | 0                                   | 0                                    | 0                                       |
| Less : Loan Receivable - clubs/institutions |      | 0                                   | 0                                    | 0                                       |
| Net Current Funding Position                |      | 6,228,705                           | 7,129,805                            | 4,266,818                               |