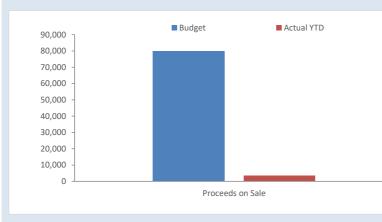

# OPERATING ACTIVITIES NOTE 7 DISPOSAL OF ASSETS

|                 |                                                                                    |                   | Amended Budget |        |        |                   |          | YTD Actual |         |  |  |
|-----------------|------------------------------------------------------------------------------------|-------------------|----------------|--------|--------|-------------------|----------|------------|---------|--|--|
| Asset<br>Number | Asset Description                                                                  | Net Book<br>Value | Proceeds       | Profit | (Loss) | Net Book<br>Value | Proceeds | Profit     | (Loss)  |  |  |
|                 |                                                                                    | \$                | \$             | \$     | \$     | \$                | \$       | \$         | \$      |  |  |
|                 | Plant and Equipment                                                                |                   |                |        |        |                   |          |            |         |  |  |
| 83              | Toyota Prado Dsl Wagon 1Mn, P0230<br>P0207 Hino 300 Series 816 Medium Auto Rubbish | 8,912             | 50,000         | 41,088 |        | 0                 | 0        |            |         |  |  |
| 515             | Truck - Mn963                                                                      | 27,194            | 30,000         | 2,806  |        | 0                 | 0        |            |         |  |  |
| 541             | Auto Tyre Changer                                                                  | 0                 | 0              |        |        | 6,230             | 3,500    |            | (2,730) |  |  |
|                 |                                                                                    | 36,106            | 80,000         | 43,894 | 0      | 6,230             | 3,500    | 0          | (2,730) |  |  |

**KEY INFORMATION** 

| Proceed  | s on Sale  |    |
|----------|------------|----|
| Budget   | YTD Actual | %  |
| \$80,000 | \$3,500    | 4% |