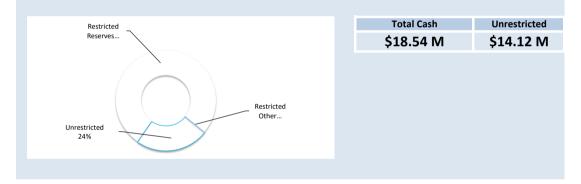

|                                                              | %           |                  |    |              |            | Variance     |
|--------------------------------------------------------------|-------------|------------------|----|--------------|------------|--------------|
|                                                              | Collected / | Annual           | ١  | TD Budget    | YTD Actual | (Under)/Over |
|                                                              | Completed   | Budget           |    | (a)          | (b)        | (a-b)        |
| New 2x1 Staff House - Building (Capital)                     | 157%        | 326,691          |    | 108,896      | 513,161    | (404,265)    |
| New 2x1 Staff House (21-22)                                  | 52%         | 570,000          |    | 190,000      | 296,553    | (106,553)    |
| Lady Shenton/CRC Lot 41 (37) Shenton St - Building (Capital) | 17%         | 496,486          |    | 330,988      | 86,567     | 244,421      |
| Tjunjuntjara Access Road (R2R 23-24)                         | 100%        | 510,627          |    | 170,208      | 510,627    | (340,419)    |
| Tjuntjuntjarra Access Road (Indigenous Community Access Rd)  | 75%         | 320,000          |    | 106,664      | 241,439    | (134,775)    |
| Cutline Road Expenditure CKB                                 | 36%         | 3,033,000        |    | 1,011,000    | 1,089,250  | (78,250)     |
| Tjuntjunjara Access Road (NoRA Supplementary Funding 22/23)  |             |                  |    |              |            |              |
| Expenditure                                                  | 93%         | 700,000          |    | 233,332      | 650,553    | (417,221)    |
|                                                              |             | Prior Year       | c  | Current Year |            |              |
|                                                              |             | 31 October       | 3  | 31 October   |            |              |
| Financial Position                                           |             | 2022             |    | 2023         |            |              |
| Adjusted Net Current Assets                                  | 60%         | \$<br>7,129,805  | \$ | 4,266,818    |            |              |
| Cash and Equivalent - Unrestricted                           | 70%         | \$<br>6,289,196  | \$ | 4,420,327    |            |              |
| Cash and Equivalent - Restricted                             | 114%        | \$<br>12,374,405 | \$ | 14,120,071   |            |              |
| Receivables - Rates                                          | 127%        | \$<br>1,254,683  | \$ | 1,594,996    |            |              |
| Receivables - Other                                          | 105%        | \$<br>206,442    | \$ | 217,575      |            |              |
| Payables                                                     | 508%        | \$<br>337,547    | \$ | 1,714,050    |            |              |

### SHIRE OF MENZIES STATEMENT OF FINANCIAL POSITION FOR THE PERIOD ENDED 31 OCTOBER 2023

|                                      | 30 June 2023 | 31 October 2023 |
|--------------------------------------|--------------|-----------------|
|                                      | \$           | \$              |
| CURRENT ASSETS                       |              |                 |
| Cash and cash equivalents            | 17,795,820   | 18,540,397      |
| Trade and other receivables          | 488,087      | 1,508,442       |
| Inventories                          | 17,234       | 17,234          |
| Contract assets                      | 813,398      | 813,398         |
| TOTAL CURRENT ASSETS                 | 19,114,539   | 20,879,472      |
| NON-CURRENT ASSETS                   |              |                 |
| Trade and other receivables          | 506          | 506             |
| Other financial assets               | 19,451       | 19,451          |
| Property, plant and equipment        | 12,032,928   | 12,966,853      |
| Infrastructure                       | 173,846,812  | 176,349,776     |
| TOTAL NON-CURRENT ASSETS             | 185,899,697  | 189,336,585     |
|                                      |              |                 |
| TOTAL ASSETS                         | 205,014,236  | 210,216,057     |
| CURRENT LIABILITIES                  |              |                 |
| Trade and other payables             | 291,691      | 1,735,254       |
| Other liabilities                    | 868,495      | 807,492         |
| Employee related provisions          | 161,180      | 161,180         |
| TOTAL CURRENT LIABILITIES            | 1,321,366    | 2,703,927       |
| NON-CURRENT LIABILITIES              |              |                 |
| Employee related provisions          | 50,641       | 50,641          |
| TOTAL NON-CURRENT LIABILITIES        | 50,641       | 50,641          |
|                                      | 50,011       | 56,611          |
| TOTAL LIABILITIES                    | 1,372,007    | 2,754,568       |
| NET ASSETS                           | 203,642,229  | 207,461,489     |
| EQUITY                               |              |                 |
|                                      | 27,086,972   | 28,560,997      |
| Retained surplus<br>Reserve accounts | 11,774,836   | 14,120,071      |
|                                      | 164,780,422  | 164,780,422     |
| Revaluation surplus<br>TOTAL EQUITY  | 203,642,229  | 207,461,489     |
|                                      | 203,642,229  | 207,461,489     |

### OPERATING ACTIVITIES NOTE 2 CASH AND FINANCIAL ASSETS

|                                        | Unrestricted | Restricted<br>Reserves | Restricted<br>Muni | Total<br>Amount | Institution  | Interest<br>Rate | Maturity<br>Date |
|----------------------------------------|--------------|------------------------|--------------------|-----------------|--------------|------------------|------------------|
|                                        | \$           | \$                     | \$                 | \$              |              |                  |                  |
| Cash on Hand                           |              |                        |                    |                 |              |                  |                  |
| Cash On Hand - Admin                   | 830          | 0                      | 0                  | 830             | Cash on Hand | Nil              | On Hand          |
| At Call Deposits                       |              |                        |                    |                 |              |                  |                  |
| Municipal Bank Account                 | 1,364,838    | 0                      | 0                  | 1,364,838       | NAB          | 1.250%           | Ongoing          |
| Reserve Bank Account                   |              | 14,120,071             |                    | 14,120,071      | NAB          | 1.250%           | Ongoing          |
| Trust Cash at Bank                     |              |                        | 0                  | 0               | NAB          |                  |                  |
| Term Deposits                          |              |                        |                    |                 |              |                  |                  |
| Municipal Maximiser Investment Account | 3,054,659    | 0                      | 0                  | 3,054,659       | NAB          | 1.250%           | Ongoing          |
| Investments                            |              |                        |                    |                 |              |                  |                  |
| Total                                  | 4,420,327    | 14,120,071             | 0                  | 18,540,397      |              |                  |                  |

#### KEY INFORMATION

Cash and cash equivalents include cash on hand, cash at bank, deposits available on demand with banks and other short term highly liquid investments that are readily convertible to known amounts of cash and which are subject to an insignificant risk of changes in value and bank overdrafts. Bank overdrafts are reported as short term borrowings in current liabilities in the statement of financial position.