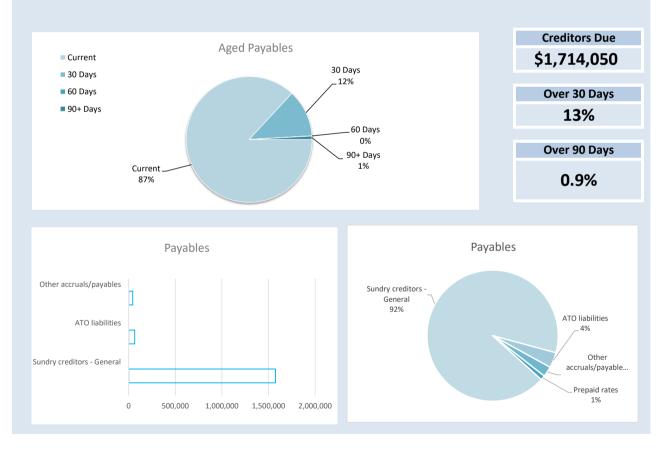

### OPERATING ACTIVITIES NOTE 5 Payables

| Payables - General                                 | Current   | 30 Days | 60 Days | 90+ Days | Total     |
|----------------------------------------------------|-----------|---------|---------|----------|-----------|
|                                                    | \$        | \$      | \$      | \$       | \$        |
| Payables (Sundry Creditors) - General              | 1,081,241 | 151,632 | 534     | 10,946   | 1,244,353 |
| Percentage                                         | 86.9%     | 12.2%   | 0%      | 0.9%     |           |
| Balance per Trial Balance                          |           |         |         |          |           |
| Sundry creditors - General                         |           |         |         |          | 1,575,206 |
| ATO liabilities                                    |           |         |         |          | 64,767    |
| Other accruals/payables                            |           |         |         |          | 43,532    |
| Prepaid rates                                      |           |         |         |          | 18,835    |
| Total Payables General Outstanding                 |           |         |         |          | 1,714,050 |
| Amounts shown above include GST (where applicable) |           |         |         |          |           |