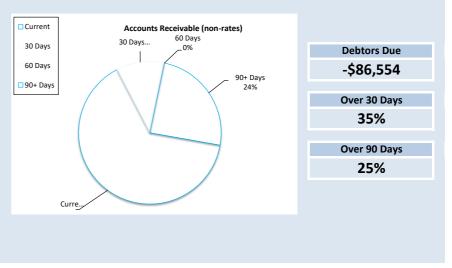

#### **Receivables - General** Current 30 Days 60 Days 90+ Days Total \$ Ś Ś Ś Receivables - General 15,382 2,590 0 5,838 23,810 Percentage 65% 11% 0% 25% **Balance per Trial Balance** Sundry Debtors 23,810 Impairment of Receivables (304,129) Receivables - Other 193,765 Total Receivables General Outstanding (86,554) Amounts shown above include GST (where applicable)