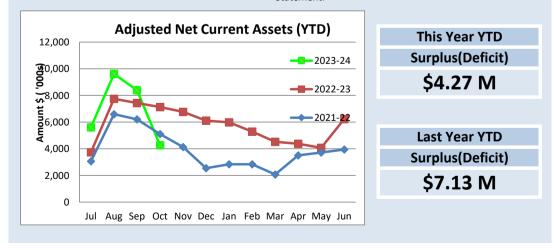

|                                                              | %           |                  |    |              |            | Variance     |
|--------------------------------------------------------------|-------------|------------------|----|--------------|------------|--------------|
|                                                              | Collected / | Annual           | ١  | TD Budget    | YTD Actual | (Under)/Over |
|                                                              | Completed   | Budget           |    | (a)          | (b)        | (a-b)        |
| New 2x1 Staff House - Building (Capital)                     | 157%        | 326,691          |    | 108,896      | 513,161    | (404,265)    |
| New 2x1 Staff House (21-22)                                  | 52%         | 570,000          |    | 190,000      | 296,553    | (106,553)    |
| Lady Shenton/CRC Lot 41 (37) Shenton St - Building (Capital) | 17%         | 496,486          |    | 330,988      | 86,567     | 244,421      |
| Tjunjuntjara Access Road (R2R 23-24)                         | 100%        | 510,627          |    | 170,208      | 510,627    | (340,419)    |
| Tjuntjuntjarra Access Road (Indigenous Community Access Rd)  | 75%         | 320,000          |    | 106,664      | 241,439    | (134,775)    |
| Cutline Road Expenditure CKB                                 | 36%         | 3,033,000        |    | 1,011,000    | 1,089,250  | (78,250)     |
| Tjuntjunjara Access Road (NoRA Supplementary Funding 22/23)  |             |                  |    |              |            |              |
| Expenditure                                                  | 93%         | 700,000          |    | 233,332      | 650,553    | (417,221)    |
|                                                              |             | Prior Year       | c  | Current Year |            |              |
|                                                              |             | 31 October       | 3  | 31 October   |            |              |
| Financial Position                                           |             | 2022             |    | 2023         |            |              |
| Adjusted Net Current Assets                                  | 60%         | \$<br>7,129,805  | \$ | 4,266,818    |            |              |
| Cash and Equivalent - Unrestricted                           | 70%         | \$<br>6,289,196  | \$ | 4,420,327    |            |              |
| Cash and Equivalent - Restricted                             | 114%        | \$<br>12,374,405 | \$ | 14,120,071   |            |              |
| Receivables - Rates                                          | 127%        | \$<br>1,254,683  | \$ | 1,594,996    |            |              |
| Receivables - Other                                          | 105%        | \$<br>206,442    | \$ | 217,575      |            |              |
| Payables                                                     | 508%        | \$<br>337,547    | \$ | 1,714,050    |            |              |

### **OPERATING ACTIVITIES** NOTE 1 **ADJUSTED NET CURRENT ASSETS**

| Adjusted Net Current Assets                 | Note | Last Years<br>Closing<br>30/06/2023 | This Time Last<br>Year<br>31/10/2022 | Year to Date<br>Actual<br>31/10/2023    |
|---------------------------------------------|------|-------------------------------------|--------------------------------------|-----------------------------------------|
|                                             |      | \$                                  | \$                                   | \$                                      |
| Current Assets                              |      |                                     |                                      |                                         |
| Cash Unrestricted                           | 2    | 6,020,984                           | 6,289,196                            | 4,420,327                               |
| Cash Restricted - Reserves                  | 2    | 11,774,836                          | 12,374,405                           | 14,120,071                              |
| Cash Restricted - Bonds & Deposits          | 2    | 0                                   | 0                                    | 0                                       |
| Receivables - Rates                         | 3    | 518,992                             | 1,254,683                            | 1,594,996                               |
| Receivables - Other                         | 3    | 273,224                             | 206,442                              | 217,575                                 |
| Impairment of Receivables                   | 3    | (304,129)                           | (377,062)                            | (304,129)                               |
| Other Assets Other Than Inventories         | 4    | 813,398                             | 393,829                              | 813,398                                 |
| Inventories                                 | 4    | 17,234                              | 16,438                               | 17,234                                  |
|                                             |      | 19,114,539                          | 20,157,931                           | 20,879,472                              |
| Less: Current Liabilities                   |      |                                     |                                      |                                         |
| Payables                                    | 5    | (276,645)                           | (337,547)                            | (1,714,050)                             |
| Contract Liabilities                        | 11   | (868,495)                           | (1,299,803)                          | (807,492)                               |
| Bonds & Deposits                            | 14   | (15,046)                            | (15,356)                             | (21,205)                                |
| Loan and Lease Liability                    | 9    | 0                                   | 0                                    | 0                                       |
| Provisions                                  | 11   | (161,180)                           | (207,824)                            | (161,180)                               |
|                                             |      | (1,321,366)                         | (1,860,530)                          | (2,703,927)                             |
| Less: Cash Reserves                         | 10   | (11,774,836)                        | (11,374,405)                         | (14,120,071)                            |
| Add Back: Component of Leave Liability not  |      | , , , ,,                            |                                      | ( , , , , , , , , , , , , , , , , , , , |
| Required to be funded                       |      | 210,368                             | 206,810                              | 211,344                                 |
| Add Back: Loan and Lease Liability          |      | 0                                   | 0                                    | 0                                       |
| Less : Loan Receivable - clubs/institutions |      | 0                                   | 0                                    | 0                                       |
| Net Current Funding Position                |      | 6,228,705                           | 7,129,805                            | 4,266,818                               |

### **Net Current Funding Position**

### **KEY INFORMATION**

The amount of the adjusted net current assets at the end of the period represents the actual surplus (or deficit if the figure is a negative) as presented on the Rate Setting Statement.