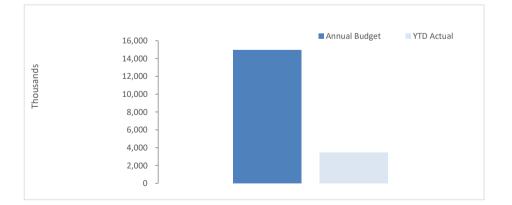

#### **BY NATURE**

|                                                                                                                                        | Note    | Adopted<br>Annual                    | YTD<br>Budget                                | YTD<br>Actual                           | Var. \$<br>(b)-(a) | Var. %<br>(b)-(a)/(a) | Var.     | Signific<br>Var.<br><mark>S</mark> |
|----------------------------------------------------------------------------------------------------------------------------------------|---------|--------------------------------------|----------------------------------------------|-----------------------------------------|--------------------|-----------------------|----------|------------------------------------|
|                                                                                                                                        | Note    | Budget<br>\$                         | (a)<br>\$                                    | (b)<br>\$                               | \$                 | %                     |          |                                    |
| ATING ACTIVITIES                                                                                                                       |         | <i>¥</i>                             | Ŷ                                            | Ŷ                                       | Ŷ                  | 76                    |          |                                    |
| nue from operating activities                                                                                                          |         |                                      |                                              |                                         |                    |                       |          |                                    |
|                                                                                                                                        | 6       | 4,335,810                            | 4,335,809                                    | 4,333,145                               | (2,665)            | (0%)                  | •        |                                    |
| ts, Subsidies and                                                                                                                      |         |                                      |                                              |                                         |                    |                       |          |                                    |
| ibutions                                                                                                                               | 12      | 558,417                              | 151,921                                      | 289,396                                 | 137,475            | 90%                   |          | S                                  |
| and Charges                                                                                                                            |         | 240,205                              | 84,700                                       | 161,948                                 | 77,248             | 91%                   | <b></b>  | S                                  |
| ce Charges                                                                                                                             |         | 0                                    | 0                                            | 0                                       | 0                  |                       |          |                                    |
| est Revenue<br>r Revenue                                                                                                               |         | 301,000                              | 87,332                                       | 109,832                                 | 22,500             | 26%                   | <u> </u> |                                    |
|                                                                                                                                        | -       | 30,450                               | 10,136                                       | 15,424                                  | 5,288              | 52%                   |          |                                    |
| on Disposal of Assets<br>FV Valuation of Assets                                                                                        | 7       | 43,894<br>0                          | 16,434<br>0                                  | 0                                       | (16,434)           | (100%)                |          |                                    |
| rv valuation of Assets                                                                                                                 |         | 5,509,776                            | 4,686,332                                    | 4,909,745                               | U                  |                       |          |                                    |
| nditure from operating activities                                                                                                      |         | 3,303,770                            | 4,080,332                                    | 4,505,745                               |                    |                       |          |                                    |
| oyee Costs                                                                                                                             |         | (2,896,464)                          | (884,655)                                    | (795,378.87)                            | 89,276             | 10%                   |          | s                                  |
| rials and Contracts                                                                                                                    |         | (2,627,425)                          | (895,472)                                    | (668,279.31)                            | 227,193            | 25%                   |          | s                                  |
| y Charges                                                                                                                              |         | (110,200)                            | (36,656)                                     | (36,459)                                | 197                | 1%                    |          | _                                  |
| eciation                                                                                                                               |         | (2,140,427)                          | (713,448)                                    | 0                                       | 713,448            | 100%                  |          | s                                  |
| ce Costs                                                                                                                               |         | (26,085)                             | (10,432)                                     | 0                                       | 10,432             | 100%                  |          |                                    |
| ance Expenses                                                                                                                          |         | (163,583)                            | (54,420)                                     | (174,934)                               | (120,514)          | (221%)                | •        | s                                  |
| r Expenditure                                                                                                                          |         | (601,711)                            | (216,552)                                    | (62,966)                                | 153,586            | 71%                   |          | s                                  |
| on Disposal of Assets                                                                                                                  | 7       | 0                                    | 0                                            | (2,730)                                 | (2,730)            |                       | •        |                                    |
| FV Valuation of Assets                                                                                                                 |         | 0                                    | 0                                            | 0                                       | 0                  |                       |          |                                    |
|                                                                                                                                        |         | (8,565,893)                          | (2,811,635)                                  | (1,740,747)                             |                    |                       |          |                                    |
| cash amounts excluded from operating activities                                                                                        |         |                                      |                                              |                                         |                    |                       |          |                                    |
| back Depreciation                                                                                                                      |         | 2,140,427                            | 713,448                                      | 0                                       | (713,448)          | (100%)                | •        | S                                  |
| t (Profit)/Loss on Asset Disposal                                                                                                      | 7       | (43,894)                             | (16,434)                                     | 2,730                                   | 19,164             | (117%)                | <b></b>  |                                    |
| ement in Leave Reserve (Added Back)                                                                                                    |         | (2,544)                              | 0                                            | 976                                     | 976                |                       | <b></b>  |                                    |
| ement in Deferred Pensioner Rates/ESL                                                                                                  |         | 0                                    | 0                                            | 0                                       | 0                  |                       |          |                                    |
| ement in Employee Benefit Provisions                                                                                                   |         | 0                                    | 0                                            | 0                                       | 0                  |                       |          |                                    |
| ding Adjustments                                                                                                                       |         | 0                                    | 0                                            | 0                                       | 0                  |                       |          |                                    |
| ement Due to Changes in Accounting Standards                                                                                           |         | 0                                    | 0                                            | 0                                       | 0                  |                       |          |                                    |
| on Asset Revaluation<br>tment in Fixed Assets                                                                                          |         | 0                                    | 0                                            | 0                                       | 0                  |                       |          |                                    |
| unient in Fixed Assets                                                                                                                 |         | 2,093,989                            | 697,014                                      | 3,707                                   | 0                  |                       |          |                                    |
| Amount attributable to operating activities                                                                                            |         | (962,129)                            | 2,571,711                                    | 3,172,704                               |                    |                       |          |                                    |
| STING ACTIVITIES                                                                                                                       |         |                                      |                                              |                                         |                    |                       |          |                                    |
| ws from investing activities                                                                                                           |         |                                      |                                              |                                         |                    |                       |          |                                    |
| al Grants, Subsidies and Contributions                                                                                                 | 13      | 6,986,077                            | 1,480,911                                    | 650,262                                 | (830,649)          | (56%)                 | •        | s                                  |
| eds from Disposal of Assets                                                                                                            | 7       | 80,000                               | 16,664                                       | 3,500                                   | (13,164)           | (79%)                 | ÷.       |                                    |
| eds from financial assets at amortised cost - self                                                                                     | -       | ,                                    |                                              | -,                                      | (                  | ()                    |          |                                    |
| orting loans                                                                                                                           | 9       | 0                                    | 0                                            | 0                                       | 0                  |                       |          |                                    |
| 0                                                                                                                                      |         | 7,066,077                            | 1,497,575                                    | 653,762                                 |                    |                       |          |                                    |
| ows from investing activities                                                                                                          |         |                                      |                                              |                                         |                    |                       |          |                                    |
| Held for Resale                                                                                                                        | 8       | 0                                    | 0                                            | 0                                       | 0                  |                       |          |                                    |
| and Buildings                                                                                                                          | 8       | (4,213,177)                          | (1,385,441)                                  | (939,688)                               | 445,753            | 32%                   |          | s                                  |
| and Equipment                                                                                                                          | 8       | (800,000)                            | (113,500)                                    | (468)                                   | 113,032            | 100%                  |          | s                                  |
| ture and Equipment                                                                                                                     | 8       | 0                                    | 0                                            | 0                                       | 0                  |                       |          |                                    |
|                                                                                                                                        |         | (14,961,005)                         | (4,238,752)                                  | (3,443,119)                             |                    |                       |          |                                    |
| Amount attributable to investing activities                                                                                            |         | (7,894,928)                          | (2,741,177)                                  | (2,789,356)                             |                    |                       |          |                                    |
| NCING ACTIVITIES                                                                                                                       |         |                                      |                                              |                                         |                    |                       |          |                                    |
| ws from financing activities                                                                                                           |         |                                      |                                              |                                         |                    |                       |          |                                    |
| eds from new borrowings                                                                                                                |         | 650,000                              | 162,500                                      | 0                                       | (162,500)          | (100%)                | •        | S                                  |
| fer from Reserves                                                                                                                      | 10      | 4,640,924                            | 346,664                                      | 0                                       | (346,664)          | (100%)                | •        | S                                  |
| fer from Restricted Cash - Other                                                                                                       |         | 0                                    | 0                                            | 0                                       | 0                  |                       |          |                                    |
|                                                                                                                                        |         | 5,290,924                            | 509,164                                      | 0                                       |                    |                       |          |                                    |
| ows from financing activities                                                                                                          | ~       | (52.625)                             | (12.400)                                     | -                                       |                    |                       |          |                                    |
| yment of borrowings                                                                                                                    | 9       | (53,627)                             | (13,406)                                     | 0                                       | 13,406             | 100%                  | <b>•</b> |                                    |
| ents for principal portion of lease liabilities<br>fer to Reserves                                                                     | 9<br>10 | (3 510 600)                          | (1 272 222)                                  | (2 245 225)                             | 0                  | 10.00                 | _        |                                    |
| fer to Restricted Cash - Other                                                                                                         | 10      | (2,510,699)<br>0                     | (1,273,332)<br>0                             | (2,345,235)<br>0                        | (1,071,903)        | (84%)                 |          | S                                  |
| iner to nestricted cash - other                                                                                                        |         | (2,564,326)                          | (1,286,738)                                  | (2,345,235)                             | U                  |                       |          |                                    |
| Amount attributable to financing activities                                                                                            |         | 2,726,598                            | (1,280,738)                                  | (2,345,235)                             |                    |                       |          |                                    |
| EMENT IN SURPLUS OR DEFICIT                                                                                                            |         |                                      |                                              |                                         |                    |                       |          |                                    |
| us or deficit at the start of the financial year                                                                                       | 1       | 6,130,460                            | 6,228,705                                    | 6,228,705                               | 0                  | 0%                    |          |                                    |
| unt attributable to operating activities                                                                                               | T       | (962,129)                            | 2,571,711                                    | 3,172,704                               | U                  | 0%                    |          |                                    |
|                                                                                                                                        |         |                                      |                                              |                                         |                    |                       |          |                                    |
|                                                                                                                                        |         |                                      |                                              |                                         |                    |                       |          |                                    |
|                                                                                                                                        | 1       |                                      |                                              |                                         |                    |                       |          |                                    |
| ant attributable to investing activities<br>ant attributable to financing activities<br>us or deficit at the end of the financial year | 1       | (7,894,928)<br>2,726,598<br><b>1</b> | (2,741,177)<br>(777,574)<br><b>5,281,665</b> | (2,789,356)<br>(2,345,235)<br>4,266,818 |                    |                       |          |                                    |