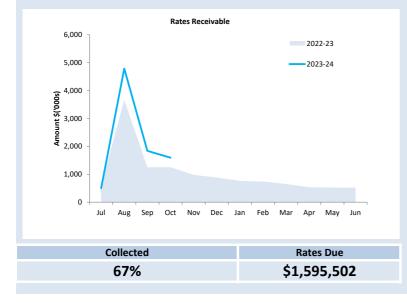

|                                                              | %           |                  |    |              |            | Variance     |
|--------------------------------------------------------------|-------------|------------------|----|--------------|------------|--------------|
|                                                              | Collected / | Annual           | ١  | TD Budget    | YTD Actual | (Under)/Over |
|                                                              | Completed   | Budget           |    | (a)          | (b)        | (a-b)        |
| New 2x1 Staff House - Building (Capital)                     | 157%        | 326,691          |    | 108,896      | 513,161    | (404,265)    |
| New 2x1 Staff House (21-22)                                  | 52%         | 570,000          |    | 190,000      | 296,553    | (106,553)    |
| Lady Shenton/CRC Lot 41 (37) Shenton St - Building (Capital) | 17%         | 496,486          |    | 330,988      | 86,567     | 244,421      |
| Tjunjuntjara Access Road (R2R 23-24)                         | 100%        | 510,627          |    | 170,208      | 510,627    | (340,419)    |
| Tjuntjuntjarra Access Road (Indigenous Community Access Rd)  | 75%         | 320,000          |    | 106,664      | 241,439    | (134,775)    |
| Cutline Road Expenditure CKB                                 | 36%         | 3,033,000        |    | 1,011,000    | 1,089,250  | (78,250)     |
| Tjuntjunjara Access Road (NoRA Supplementary Funding 22/23)  |             |                  |    |              |            |              |
| Expenditure                                                  | 93%         | 700,000          |    | 233,332      | 650,553    | (417,221)    |
|                                                              |             | Prior Year       | c  | Current Year |            |              |
|                                                              |             | 31 October       | 3  | 31 October   |            |              |
| Financial Position                                           |             | 2022             |    | 2023         |            |              |
| Adjusted Net Current Assets                                  | 60%         | \$<br>7,129,805  | \$ | 4,266,818    |            |              |
| Cash and Equivalent - Unrestricted                           | 70%         | \$<br>6,289,196  | \$ | 4,420,327    |            |              |
| Cash and Equivalent - Restricted                             | 114%        | \$<br>12,374,405 | \$ | 14,120,071   |            |              |
| Receivables - Rates                                          | 127%        | \$<br>1,254,683  | \$ | 1,594,996    |            |              |
| Receivables - Other                                          | 105%        | \$<br>206,442    | \$ | 217,575      |            |              |
| Payables                                                     | 508%        | \$<br>337,547    | \$ | 1,714,050    |            |              |

#### FOR THE PERIOD ENDED 31 OCTOBER 2023

| Receivables - Rates & Rubbish  | 30 June 2023 | 31 Oct 23   |  |  |
|--------------------------------|--------------|-------------|--|--|
|                                | \$           | \$          |  |  |
| Opening Arrears Previous Years | 594,451      | 519,498     |  |  |
| Levied this year               | 4,191,359    | 4,345,896   |  |  |
| Less Collections to date       | (4,266,313)  | (3,269,892) |  |  |
| Equals Current Outstanding     | 519,498      | 1,595,502   |  |  |
|                                |              |             |  |  |
|                                |              |             |  |  |
| Net Rates Collectable          | 519,498      | 1,595,502   |  |  |
| % Collected                    | 89.15%       | 67.21%      |  |  |