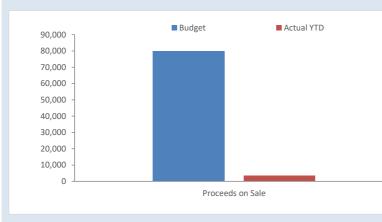

#### **BY NATURE**

|                                                                                                                                        | Note    | Adopted<br>Annual                    | YTD<br>Budget                                | YTD<br>Actual                           | Var. \$<br>(b)-(a) | Var. %<br>(b)-(a)/(a) | Var.     | Signific<br>Var.<br><mark>S</mark> |
|----------------------------------------------------------------------------------------------------------------------------------------|---------|--------------------------------------|----------------------------------------------|-----------------------------------------|--------------------|-----------------------|----------|------------------------------------|
|                                                                                                                                        | Note    | Budget<br>\$                         | (a)<br>\$                                    | (b)<br>\$                               | \$                 | %                     |          |                                    |
| ATING ACTIVITIES                                                                                                                       |         | <i>¥</i>                             | Ŷ                                            | Ŷ                                       | Ŷ                  | 76                    |          |                                    |
| nue from operating activities                                                                                                          |         |                                      |                                              |                                         |                    |                       |          |                                    |
|                                                                                                                                        | 6       | 4,335,810                            | 4,335,809                                    | 4,333,145                               | (2,665)            | (0%)                  | •        |                                    |
| ts, Subsidies and                                                                                                                      |         |                                      |                                              |                                         |                    |                       |          |                                    |
| ibutions                                                                                                                               | 12      | 558,417                              | 151,921                                      | 289,396                                 | 137,475            | 90%                   |          | S                                  |
| and Charges                                                                                                                            |         | 240,205                              | 84,700                                       | 161,948                                 | 77,248             | 91%                   | <b></b>  | S                                  |
| ce Charges                                                                                                                             |         | 0                                    | 0                                            | 0                                       | 0                  |                       |          |                                    |
| est Revenue<br>r Revenue                                                                                                               |         | 301,000                              | 87,332                                       | 109,832                                 | 22,500             | 26%                   | <u> </u> |                                    |
|                                                                                                                                        | -       | 30,450                               | 10,136                                       | 15,424                                  | 5,288              | 52%                   |          |                                    |
| on Disposal of Assets<br>FV Valuation of Assets                                                                                        | 7       | 43,894<br>0                          | 16,434<br>0                                  | 0                                       | (16,434)           | (100%)                |          |                                    |
| rv valuation of Assets                                                                                                                 |         | 5,509,776                            | 4,686,332                                    | 4,909,745                               | U                  |                       |          |                                    |
| nditure from operating activities                                                                                                      |         | 3,303,770                            | 4,080,332                                    | 4,505,745                               |                    |                       |          |                                    |
| oyee Costs                                                                                                                             |         | (2,896,464)                          | (884,655)                                    | (795,378.87)                            | 89,276             | 10%                   |          | s                                  |
| rials and Contracts                                                                                                                    |         | (2,627,425)                          | (895,472)                                    | (668,279.31)                            | 227,193            | 25%                   |          | s                                  |
| y Charges                                                                                                                              |         | (110,200)                            | (36,656)                                     | (36,459)                                | 197                | 1%                    |          | _                                  |
| eciation                                                                                                                               |         | (2,140,427)                          | (713,448)                                    | 0                                       | 713,448            | 100%                  |          | s                                  |
| ce Costs                                                                                                                               |         | (26,085)                             | (10,432)                                     | 0                                       | 10,432             | 100%                  |          |                                    |
| ance Expenses                                                                                                                          |         | (163,583)                            | (54,420)                                     | (174,934)                               | (120,514)          | (221%)                | •        | s                                  |
| r Expenditure                                                                                                                          |         | (601,711)                            | (216,552)                                    | (62,966)                                | 153,586            | 71%                   |          | s                                  |
| on Disposal of Assets                                                                                                                  | 7       | 0                                    | 0                                            | (2,730)                                 | (2,730)            |                       | •        |                                    |
| FV Valuation of Assets                                                                                                                 |         | 0                                    | 0                                            | 0                                       | 0                  |                       |          |                                    |
|                                                                                                                                        |         | (8,565,893)                          | (2,811,635)                                  | (1,740,747)                             |                    |                       |          |                                    |
| cash amounts excluded from operating activities                                                                                        |         |                                      |                                              |                                         |                    |                       |          |                                    |
| back Depreciation                                                                                                                      |         | 2,140,427                            | 713,448                                      | 0                                       | (713,448)          | (100%)                | •        | S                                  |
| t (Profit)/Loss on Asset Disposal                                                                                                      | 7       | (43,894)                             | (16,434)                                     | 2,730                                   | 19,164             | (117%)                | <b></b>  |                                    |
| ement in Leave Reserve (Added Back)                                                                                                    |         | (2,544)                              | 0                                            | 976                                     | 976                |                       | <b></b>  |                                    |
| ement in Deferred Pensioner Rates/ESL                                                                                                  |         | 0                                    | 0                                            | 0                                       | 0                  |                       |          |                                    |
| ement in Employee Benefit Provisions                                                                                                   |         | 0                                    | 0                                            | 0                                       | 0                  |                       |          |                                    |
| ding Adjustments                                                                                                                       |         | 0                                    | 0                                            | 0                                       | 0                  |                       |          |                                    |
| ement Due to Changes in Accounting Standards                                                                                           |         | 0                                    | 0                                            | 0                                       | 0                  |                       |          |                                    |
| on Asset Revaluation<br>tment in Fixed Assets                                                                                          |         | 0                                    | 0                                            | 0                                       | 0                  |                       |          |                                    |
| unient in Fixed Assets                                                                                                                 |         | 2,093,989                            | 697,014                                      | 3,707                                   | 0                  |                       |          |                                    |
| Amount attributable to operating activities                                                                                            |         | (962,129)                            | 2,571,711                                    | 3,172,704                               |                    |                       |          |                                    |
| STING ACTIVITIES                                                                                                                       |         |                                      |                                              |                                         |                    |                       |          |                                    |
| ws from investing activities                                                                                                           |         |                                      |                                              |                                         |                    |                       |          |                                    |
| al Grants, Subsidies and Contributions                                                                                                 | 13      | 6,986,077                            | 1,480,911                                    | 650,262                                 | (830,649)          | (56%)                 | •        | s                                  |
| eds from Disposal of Assets                                                                                                            | 7       | 80,000                               | 16,664                                       | 3,500                                   | (13,164)           | (79%)                 | ÷.       |                                    |
| eds from financial assets at amortised cost - self                                                                                     | -       | ,                                    |                                              | -,                                      | (                  | ()                    |          |                                    |
| orting loans                                                                                                                           | 9       | 0                                    | 0                                            | 0                                       | 0                  |                       |          |                                    |
| 0                                                                                                                                      |         | 7,066,077                            | 1,497,575                                    | 653,762                                 |                    |                       |          |                                    |
| ows from investing activities                                                                                                          |         |                                      |                                              |                                         |                    |                       |          |                                    |
| Held for Resale                                                                                                                        | 8       | 0                                    | 0                                            | 0                                       | 0                  |                       |          |                                    |
| and Buildings                                                                                                                          | 8       | (4,213,177)                          | (1,385,441)                                  | (939,688)                               | 445,753            | 32%                   |          | s                                  |
| and Equipment                                                                                                                          | 8       | (800,000)                            | (113,500)                                    | (468)                                   | 113,032            | 100%                  |          | s                                  |
| ture and Equipment                                                                                                                     | 8       | 0                                    | 0                                            | 0                                       | 0                  |                       |          |                                    |
|                                                                                                                                        |         | (14,961,005)                         | (4,238,752)                                  | (3,443,119)                             |                    |                       |          |                                    |
| Amount attributable to investing activities                                                                                            |         | (7,894,928)                          | (2,741,177)                                  | (2,789,356)                             |                    |                       |          |                                    |
| NCING ACTIVITIES                                                                                                                       |         |                                      |                                              |                                         |                    |                       |          |                                    |
| ws from financing activities                                                                                                           |         |                                      |                                              |                                         |                    |                       |          |                                    |
| eds from new borrowings                                                                                                                |         | 650,000                              | 162,500                                      | 0                                       | (162,500)          | (100%)                | •        | S                                  |
| fer from Reserves                                                                                                                      | 10      | 4,640,924                            | 346,664                                      | 0                                       | (346,664)          | (100%)                | •        | S                                  |
| fer from Restricted Cash - Other                                                                                                       |         | 0                                    | 0                                            | 0                                       | 0                  |                       |          |                                    |
|                                                                                                                                        |         | 5,290,924                            | 509,164                                      | 0                                       |                    |                       |          |                                    |
| ows from financing activities                                                                                                          | ~       | (52.625)                             | (12.400)                                     | -                                       |                    |                       |          |                                    |
| yment of borrowings                                                                                                                    | 9       | (53,627)                             | (13,406)                                     | 0                                       | 13,406             | 100%                  | <b>•</b> |                                    |
| ents for principal portion of lease liabilities<br>fer to Reserves                                                                     | 9<br>10 | (3 510 600)                          | (1 272 222)                                  | (2 245 225)                             | 0                  | 10.00                 | _        |                                    |
| fer to Restricted Cash - Other                                                                                                         | 10      | (2,510,699)<br>0                     | (1,273,332)<br>0                             | (2,345,235)<br>0                        | (1,071,903)        | (84%)                 |          | S                                  |
| iner to nestricted cash - other                                                                                                        |         | (2,564,326)                          | (1,286,738)                                  | (2,345,235)                             | U                  |                       |          |                                    |
| Amount attributable to financing activities                                                                                            |         | 2,726,598                            | (1,280,738)                                  | (2,345,235)                             |                    |                       |          |                                    |
| EMENT IN SURPLUS OR DEFICIT                                                                                                            |         |                                      |                                              |                                         |                    |                       |          |                                    |
| us or deficit at the start of the financial year                                                                                       | 1       | 6,130,460                            | 6,228,705                                    | 6,228,705                               | 0                  | 0%                    |          |                                    |
| unt attributable to operating activities                                                                                               | T       | (962,129)                            | 2,571,711                                    | 3,172,704                               | U                  | 0%                    |          |                                    |
|                                                                                                                                        |         |                                      |                                              |                                         |                    |                       |          |                                    |
|                                                                                                                                        |         |                                      |                                              |                                         |                    |                       |          |                                    |
|                                                                                                                                        | 1       |                                      |                                              |                                         |                    |                       |          |                                    |
| ant attributable to investing activities<br>ant attributable to financing activities<br>us or deficit at the end of the financial year | 1       | (7,894,928)<br>2,726,598<br><b>1</b> | (2,741,177)<br>(777,574)<br><b>5,281,665</b> | (2,789,356)<br>(2,345,235)<br>4,266,818 |                    |                       |          |                                    |