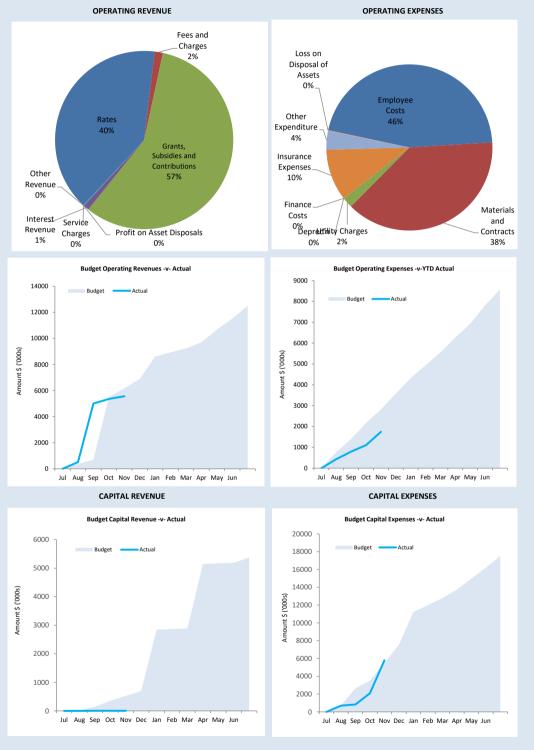

#### **Items of Significance**

The material variance adopted by the Shire for the 203/24 year is \$25,000 and 10%. The following selected items have been highlighted due to the amount of the variance to the budget or due to the nature of the revenue/expenditure. A full listing and explanation of all items considered of significant/material variance is disclosed in Note 15.

|                                                              | %           |                  |    |              |            | Variance     |
|--------------------------------------------------------------|-------------|------------------|----|--------------|------------|--------------|
|                                                              | Collected / | Annual           | ١  | TD Budget    | YTD Actual | (Under)/Over |
|                                                              | Completed   | Budget           |    | (a)          | (b)        | (a-b)        |
| New 2x1 Staff House - Building (Capital)                     | 157%        | 326,691          |    | 108,896      | 513,161    | (404,265)    |
| New 2x1 Staff House (21-22)                                  | 52%         | 570,000          |    | 190,000      | 296,553    | (106,553)    |
| Lady Shenton/CRC Lot 41 (37) Shenton St - Building (Capital) | 17%         | 496,486          |    | 330,988      | 86,567     | 244,421      |
| Tjunjuntjara Access Road (R2R 23-24)                         | 100%        | 510,627          |    | 170,208      | 510,627    | (340,419)    |
| Tjuntjuntjarra Access Road (Indigenous Community Access Rd)  | 75%         | 320,000          |    | 106,664      | 241,439    | (134,775)    |
| Cutline Road Expenditure CKB                                 | 36%         | 3,033,000        |    | 1,011,000    | 1,089,250  | (78,250)     |
| Tjuntjunjara Access Road (NoRA Supplementary Funding 22/23)  |             |                  |    |              |            |              |
| Expenditure                                                  | 93%         | 700,000          |    | 233,332      | 650,553    | (417,221)    |
|                                                              |             | Prior Year       | c  | Current Year |            |              |
|                                                              |             | 31 October       | 3  | 31 October   |            |              |
| Financial Position                                           |             | 2022             |    | 2023         |            |              |
| Adjusted Net Current Assets                                  | 60%         | \$<br>7,129,805  | \$ | 4,266,818    |            |              |
| Cash and Equivalent - Unrestricted                           | 70%         | \$<br>6,289,196  | \$ | 4,420,327    |            |              |
| Cash and Equivalent - Restricted                             | 114%        | \$<br>12,374,405 | \$ | 14,120,071   |            |              |
| Receivables - Rates                                          | 127%        | \$<br>1,254,683  | \$ | 1,594,996    |            |              |
| Receivables - Other                                          | 105%        | \$<br>206,442    | \$ | 217,575      |            |              |
| Payables                                                     | 508%        | \$<br>337,547    | \$ | 1,714,050    |            |              |

#### **BY NATURE**

|                                                                                                                                        | Note    | Adopted<br>Annual                    | YTD<br>Budget                                | YTD<br>Actual                           | Var. \$<br>(b)-(a) | Var. %<br>(b)-(a)/(a) | Var.     | Signific<br>Var.<br><mark>S</mark> |
|----------------------------------------------------------------------------------------------------------------------------------------|---------|--------------------------------------|----------------------------------------------|-----------------------------------------|--------------------|-----------------------|----------|------------------------------------|
|                                                                                                                                        | Note    | Budget<br>\$                         | (a)<br>\$                                    | (b)<br>\$                               | \$                 | %                     |          |                                    |
| ATING ACTIVITIES                                                                                                                       |         | <i>¥</i>                             | Ŷ                                            | Ŷ                                       | Ŷ                  | 76                    |          |                                    |
| nue from operating activities                                                                                                          |         |                                      |                                              |                                         |                    |                       |          |                                    |
|                                                                                                                                        | 6       | 4,335,810                            | 4,335,809                                    | 4,333,145                               | (2,665)            | (0%)                  | •        |                                    |
| ts, Subsidies and                                                                                                                      |         |                                      |                                              |                                         |                    |                       |          |                                    |
| ibutions                                                                                                                               | 12      | 558,417                              | 151,921                                      | 289,396                                 | 137,475            | 90%                   |          | S                                  |
| and Charges                                                                                                                            |         | 240,205                              | 84,700                                       | 161,948                                 | 77,248             | 91%                   | <b></b>  | S                                  |
| ce Charges                                                                                                                             |         | 0                                    | 0                                            | 0                                       | 0                  |                       |          |                                    |
| est Revenue<br>r Revenue                                                                                                               |         | 301,000                              | 87,332                                       | 109,832                                 | 22,500             | 26%                   | <u> </u> |                                    |
|                                                                                                                                        | -       | 30,450                               | 10,136                                       | 15,424                                  | 5,288              | 52%                   |          |                                    |
| on Disposal of Assets<br>FV Valuation of Assets                                                                                        | 7       | 43,894<br>0                          | 16,434<br>0                                  | 0                                       | (16,434)           | (100%)                |          |                                    |
| rv valuation of Assets                                                                                                                 |         | 5,509,776                            | 4,686,332                                    | 4,909,745                               | U                  |                       |          |                                    |
| nditure from operating activities                                                                                                      |         | 3,303,770                            | 4,080,332                                    | 4,505,745                               |                    |                       |          |                                    |
| oyee Costs                                                                                                                             |         | (2,896,464)                          | (884,655)                                    | (795,378.87)                            | 89,276             | 10%                   |          | s                                  |
| rials and Contracts                                                                                                                    |         | (2,627,425)                          | (895,472)                                    | (668,279.31)                            | 227,193            | 25%                   |          | s                                  |
| y Charges                                                                                                                              |         | (110,200)                            | (36,656)                                     | (36,459)                                | 197                | 1%                    |          | _                                  |
| eciation                                                                                                                               |         | (2,140,427)                          | (713,448)                                    | 0                                       | 713,448            | 100%                  |          | s                                  |
| ce Costs                                                                                                                               |         | (26,085)                             | (10,432)                                     | 0                                       | 10,432             | 100%                  |          |                                    |
| ance Expenses                                                                                                                          |         | (163,583)                            | (54,420)                                     | (174,934)                               | (120,514)          | (221%)                | •        | s                                  |
| r Expenditure                                                                                                                          |         | (601,711)                            | (216,552)                                    | (62,966)                                | 153,586            | 71%                   |          | s                                  |
| on Disposal of Assets                                                                                                                  | 7       | 0                                    | 0                                            | (2,730)                                 | (2,730)            |                       | •        |                                    |
| FV Valuation of Assets                                                                                                                 |         | 0                                    | 0                                            | 0                                       | 0                  |                       |          |                                    |
|                                                                                                                                        |         | (8,565,893)                          | (2,811,635)                                  | (1,740,747)                             |                    |                       |          |                                    |
| cash amounts excluded from operating activities                                                                                        |         |                                      |                                              |                                         |                    |                       |          |                                    |
| back Depreciation                                                                                                                      |         | 2,140,427                            | 713,448                                      | 0                                       | (713,448)          | (100%)                | •        | S                                  |
| t (Profit)/Loss on Asset Disposal                                                                                                      | 7       | (43,894)                             | (16,434)                                     | 2,730                                   | 19,164             | (117%)                | <b></b>  |                                    |
| ement in Leave Reserve (Added Back)                                                                                                    |         | (2,544)                              | 0                                            | 976                                     | 976                |                       | <b></b>  |                                    |
| ement in Deferred Pensioner Rates/ESL                                                                                                  |         | 0                                    | 0                                            | 0                                       | 0                  |                       |          |                                    |
| ement in Employee Benefit Provisions                                                                                                   |         | 0                                    | 0                                            | 0                                       | 0                  |                       |          |                                    |
| ding Adjustments                                                                                                                       |         | 0                                    | 0                                            | 0                                       | 0                  |                       |          |                                    |
| ement Due to Changes in Accounting Standards                                                                                           |         | 0                                    | 0                                            | 0                                       | 0                  |                       |          |                                    |
| on Asset Revaluation<br>tment in Fixed Assets                                                                                          |         | 0                                    | 0                                            | 0                                       | 0                  |                       |          |                                    |
| unient in Fixed Assets                                                                                                                 |         | 2,093,989                            | 697,014                                      | 3,707                                   | 0                  |                       |          |                                    |
| Amount attributable to operating activities                                                                                            |         | (962,129)                            | 2,571,711                                    | 3,172,704                               |                    |                       |          |                                    |
| STING ACTIVITIES                                                                                                                       |         |                                      |                                              |                                         |                    |                       |          |                                    |
| ws from investing activities                                                                                                           |         |                                      |                                              |                                         |                    |                       |          |                                    |
| al Grants, Subsidies and Contributions                                                                                                 | 13      | 6,986,077                            | 1,480,911                                    | 650,262                                 | (830,649)          | (56%)                 | •        | s                                  |
| eds from Disposal of Assets                                                                                                            | 7       | 80,000                               | 16,664                                       | 3,500                                   | (13,164)           | (79%)                 | ÷.       |                                    |
| eds from financial assets at amortised cost - self                                                                                     | -       | ,                                    |                                              | -,                                      | (                  | ()                    |          |                                    |
| orting loans                                                                                                                           | 9       | 0                                    | 0                                            | 0                                       | 0                  |                       |          |                                    |
| 0                                                                                                                                      |         | 7,066,077                            | 1,497,575                                    | 653,762                                 |                    |                       |          |                                    |
| ows from investing activities                                                                                                          |         |                                      |                                              |                                         |                    |                       |          |                                    |
| Held for Resale                                                                                                                        | 8       | 0                                    | 0                                            | 0                                       | 0                  |                       |          |                                    |
| and Buildings                                                                                                                          | 8       | (4,213,177)                          | (1,385,441)                                  | (939,688)                               | 445,753            | 32%                   |          | s                                  |
| and Equipment                                                                                                                          | 8       | (800,000)                            | (113,500)                                    | (468)                                   | 113,032            | 100%                  |          | s                                  |
| ture and Equipment                                                                                                                     | 8       | 0                                    | 0                                            | 0                                       | 0                  |                       |          |                                    |
|                                                                                                                                        |         | (14,961,005)                         | (4,238,752)                                  | (3,443,119)                             |                    |                       |          |                                    |
| Amount attributable to investing activities                                                                                            |         | (7,894,928)                          | (2,741,177)                                  | (2,789,356)                             |                    |                       |          |                                    |
| NCING ACTIVITIES                                                                                                                       |         |                                      |                                              |                                         |                    |                       |          |                                    |
| ws from financing activities                                                                                                           |         |                                      |                                              |                                         |                    |                       |          |                                    |
| eds from new borrowings                                                                                                                |         | 650,000                              | 162,500                                      | 0                                       | (162,500)          | (100%)                | •        | S                                  |
| fer from Reserves                                                                                                                      | 10      | 4,640,924                            | 346,664                                      | 0                                       | (346,664)          | (100%)                | •        | S                                  |
| fer from Restricted Cash - Other                                                                                                       |         | 0                                    | 0                                            | 0                                       | 0                  |                       |          |                                    |
|                                                                                                                                        |         | 5,290,924                            | 509,164                                      | 0                                       |                    |                       |          |                                    |
| ows from financing activities                                                                                                          | ~       | (52.625)                             | (12.400)                                     | -                                       |                    |                       |          |                                    |
| yment of borrowings                                                                                                                    | 9       | (53,627)                             | (13,406)                                     | 0                                       | 13,406             | 100%                  | <b>•</b> |                                    |
| ents for principal portion of lease liabilities<br>fer to Reserves                                                                     | 9<br>10 | (3 510 600)                          | (1 272 222)                                  | (2 245 225)                             | 0                  | 10.00                 | _        |                                    |
| fer to Restricted Cash - Other                                                                                                         | 10      | (2,510,699)<br>0                     | (1,273,332)<br>0                             | (2,345,235)<br>0                        | (1,071,903)        | (84%)                 |          | S                                  |
| iner to nestricted cash - other                                                                                                        |         | (2,564,326)                          | (1,286,738)                                  | (2,345,235)                             | U                  |                       |          |                                    |
| Amount attributable to financing activities                                                                                            |         | 2,726,598                            | (1,280,738)                                  | (2,345,235)                             |                    |                       |          |                                    |
| EMENT IN SURPLUS OR DEFICIT                                                                                                            |         |                                      |                                              |                                         |                    |                       |          |                                    |
| us or deficit at the start of the financial year                                                                                       | 1       | 6,130,460                            | 6,228,705                                    | 6,228,705                               | 0                  | 0%                    |          |                                    |
| unt attributable to operating activities                                                                                               | T       | (962,129)                            | 2,571,711                                    | 3,172,704                               | U                  | 0%                    |          |                                    |
|                                                                                                                                        |         |                                      |                                              |                                         |                    |                       |          |                                    |
|                                                                                                                                        |         |                                      |                                              |                                         |                    |                       |          |                                    |
|                                                                                                                                        | 1       |                                      |                                              |                                         |                    |                       |          |                                    |
| ant attributable to investing activities<br>ant attributable to financing activities<br>us or deficit at the end of the financial year | 1       | (7,894,928)<br>2,726,598<br><b>1</b> | (2,741,177)<br>(777,574)<br><b>5,281,665</b> | (2,789,356)<br>(2,345,235)<br>4,266,818 |                    |                       |          |                                    |

Refer to Note 15 for an explanation of the reasons for the variance. The material variance adopted by Council for the 2023/24 year is \$25,000 and 10%.

This statement is to be read in conjunction with the accompanying Financial Statements and notes.