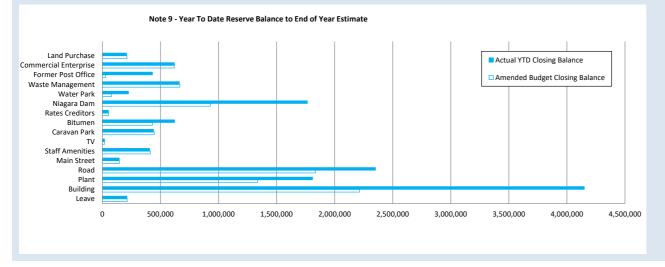

### **OPERATING ACTIVITIES** NOTE 1 **ADJUSTED NET CURRENT ASSETS**

| Adjusted Net Current Assets                 | Note | Last Years<br>Closing<br>30/06/2023 | This Time Last<br>Year<br>31/10/2022 | Year to Date<br>Actual<br>31/10/2023    |
|---------------------------------------------|------|-------------------------------------|--------------------------------------|-----------------------------------------|
|                                             |      | \$                                  | \$                                   | \$                                      |
| Current Assets                              |      |                                     |                                      |                                         |
| Cash Unrestricted                           | 2    | 6,020,984                           | 6,289,196                            | 4,420,327                               |
| Cash Restricted - Reserves                  | 2    | 11,774,836                          | 12,374,405                           | 14,120,071                              |
| Cash Restricted - Bonds & Deposits          | 2    | 0                                   | 0                                    | 0                                       |
| Receivables - Rates                         | 3    | 518,992                             | 1,254,683                            | 1,594,996                               |
| Receivables - Other                         | 3    | 273,224                             | 206,442                              | 217,575                                 |
| Impairment of Receivables                   | 3    | (304,129)                           | (377,062)                            | (304,129)                               |
| Other Assets Other Than Inventories         | 4    | 813,398                             | 393,829                              | 813,398                                 |
| Inventories                                 | 4    | 17,234                              | 16,438                               | 17,234                                  |
|                                             |      | 19,114,539                          | 20,157,931                           | 20,879,472                              |
| Less: Current Liabilities                   |      |                                     |                                      |                                         |
| Payables                                    | 5    | (276,645)                           | (337,547)                            | (1,714,050)                             |
| Contract Liabilities                        | 11   | (868,495)                           | (1,299,803)                          | (807,492)                               |
| Bonds & Deposits                            | 14   | (15,046)                            | (15,356)                             | (21,205)                                |
| Loan and Lease Liability                    | 9    | 0                                   | 0                                    | 0                                       |
| Provisions                                  | 11   | (161,180)                           | (207,824)                            | (161,180)                               |
|                                             |      | (1,321,366)                         | (1,860,530)                          | (2,703,927)                             |
| Less: Cash Reserves                         | 10   | (11,774,836)                        | (11,374,405)                         | (14,120,071)                            |
| Add Back: Component of Leave Liability not  |      | , , , ,,                            |                                      | ( , , , , , , , , , , , , , , , , , , , |
| Required to be funded                       |      | 210,368                             | 206,810                              | 211,344                                 |
| Add Back: Loan and Lease Liability          |      | 0                                   | 0                                    | 0                                       |
| Less : Loan Receivable - clubs/institutions |      | 0                                   | 0                                    | 0                                       |
| Net Current Funding Position                |      | 6,228,705                           | 7,129,805                            | 4,266,818                               |