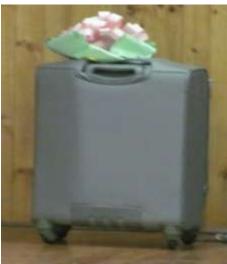

# Farewell Sister Sam!

A farewell/thank you function for Sam Mazza was held on Saturday 30 June 2012 at the Town Hall to show the community's appreciation for the tremendous medical expertise and care she has provided to the Menzies community for over 20 years. Sam and Jamie will remain in Menzies having recently purchased their own home. Sam is still an active volunteer with St John Ambulance and is set to travel overseas shortly with her sisters for a family wedding.

The Shire of Menzies presented Sam with a gift of suitcases for her trip, a very suitable farewell present!

Thanks are extended to the Shire of Menzies and the Kookynie Volunteer Association for putting on a lovely evening and to everyone who came along for showing Sam just how much we all care! Page 2