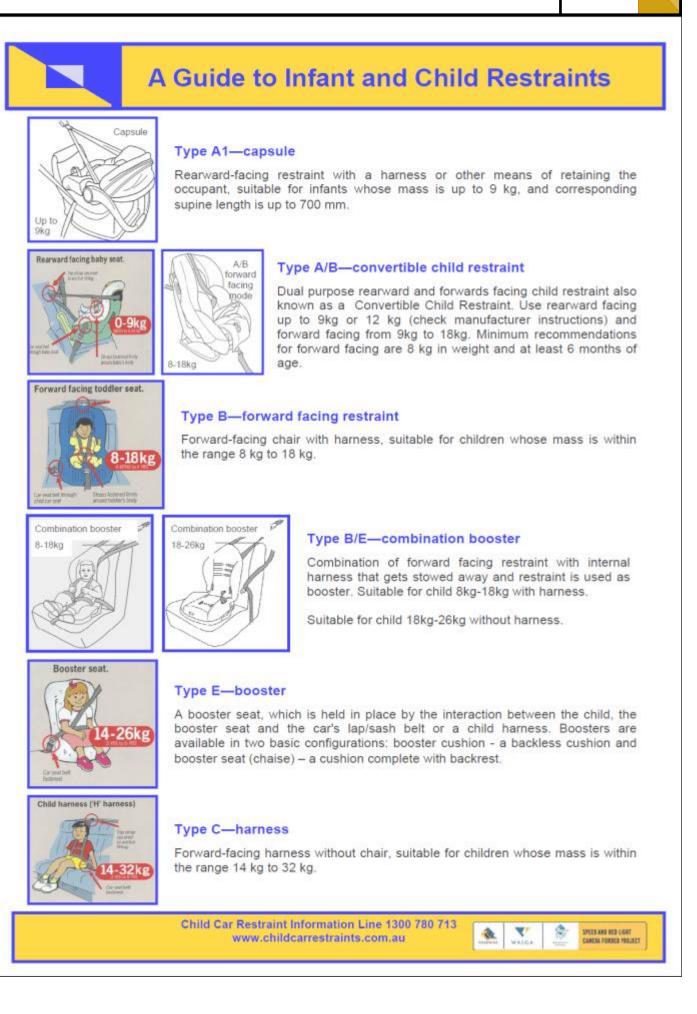

bbie for First Aid Kits



GOODBY E

During Term 2, Ms Oliver has been on leave and I have been relieving in the Principal's position. I must say that I have had a most enjoyable term in this fabulous small school. The staff are wonderful and the kids are great to work with. The Menzies community is fortunate in this facility.

Students have shown great success this term and parents will soon receive reports telling how well the children have done. For me, I will be back at Boulder PS for next term in a temporary role until my permanent job is settled. I thank the Menzies staff and children for their welcome and I will certainly miss this lovely school and community.

Have a great vacation both in fun and safety. I hope to stop in sometimes to say hullo.

Farewell.

Terry Leslie

Page 17







# In an Emergency

If well planned, your trip should go smoothly and safely, but if you get into difficulty, there are a few key things to remember:

- If your car breaks down or you become lost, never leave your vehicle.
   Use it for shade and shelter and remember it is easier to locate a missing vehicle than a missing person in the vast Australian Outback.
- If you become lost while out walking, sit down and study your maps. Determine where you came from and slowly take that route back. If you can't find the way back, move to higher ground.
- Distribute food and water sparingly.
- If you hear rescuers, signal with three torch flashes and with your whistle.
- Light a small smoky fire with green leaves during the day and a small bright fire with dry materials at night.

### Be prepa