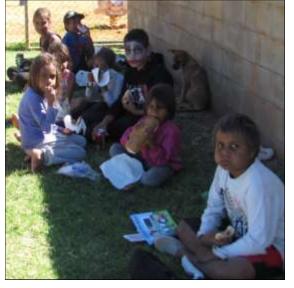

## Menzies Awareness Day

On the 21st of April the community/visitors enjoy an entertaining afternoon down at the local oval. There was live entertainment, bouncy castles, face painting, a trash & treasure stall, a st john stall, a visitors craft stall and a Sausage sizzle. All the money that was raised was donated to the RFDS.