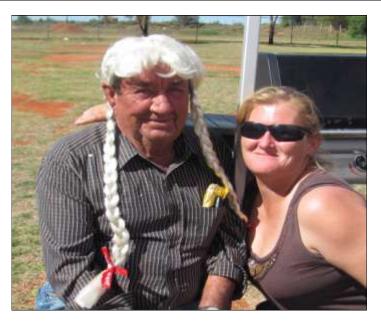

## Menzies Awareness Day

On the 21st of April the community/visitors enjoy an entertaining afternoon down at the local oval. There was live entertainment, bouncy castles, face painting, a trash & treasure stall, a st john stall, a visitors craft stall and a Sausage sizzle. All the money that was raised was donated to the RFDS.