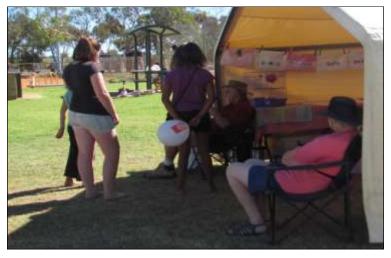

## Menzies Awareness Day

On the 21st of April the community/visitors enjoy an entertaining afternoon down at the local oval. There was live entertainment, bouncy castles, face painting, a trash & treasure stall, a st john stall, a visitors craft stall and a Sausage sizzle. All the money that was raised was donated to the RFDS.