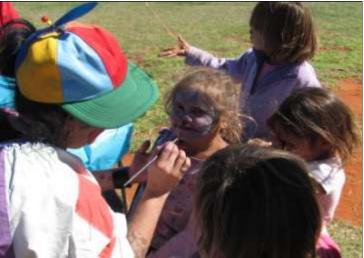

## Menzies Awareness Day

On the 21st of April the community/visitors enjoy an entertaining afternoon down at the local oval. There was live entertainment, bouncy castles, face painting, a trash & treasure stall, a st john stall, a visitors craft stall and a Sausage sizzle. All the money that was raised was donated to the RFDS.