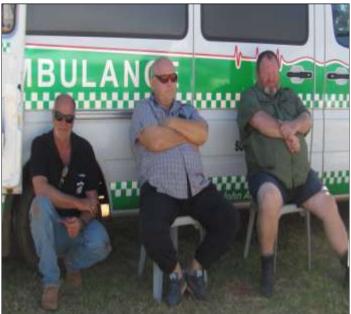

## Menzies Awareness Day

On the 21st of April the community/visitors enjoy an entertaining afternoon down at the local oval. There was live entertainment, bouncy castles, face painting, a trash & treasure stall, a st john stall, a visitors craft stall and a Sausage sizzle. All the money that was raised was donated to the RFDS.