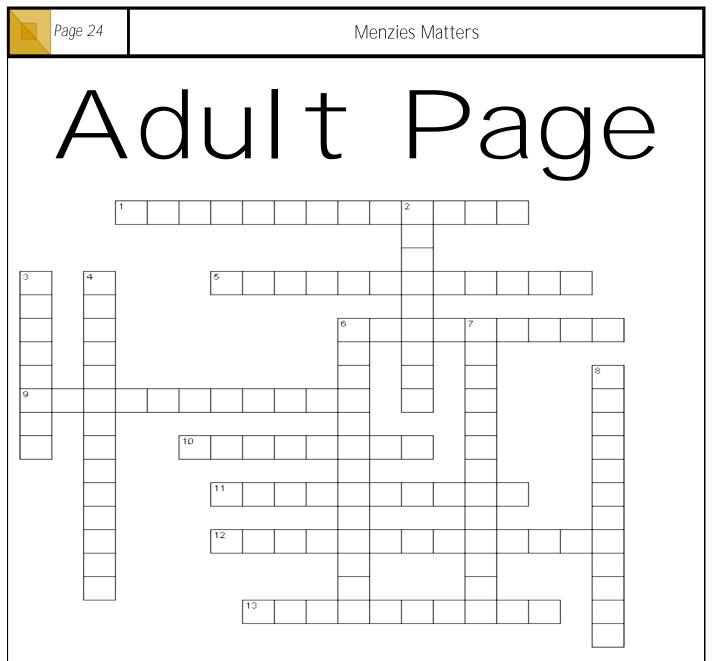

#### Across

- 1. William 'Bill' Munny in the 1992 movie, Unforgiven (5,8)
- 5. Clarence in the 2008 movie, Is Anybody There? (7,5)
- 6. Carl Allen in the 2008 movie, Yes Man (3,6)
- 9. Robert Thorn in the 1976 movie, The Omen (7,4)
- 10. Richard Jones in the 2006 movie, Babel (4,4)
- 11. Rachel in the 2003 movie, Paycheck (3,7)
- 12. Roslyn Taber in the 1961 movie, The Misfits (7,6)
- 13. John Dillinger in the 2009 movie, Public Enemies (6,4)

#### Down

- 2. Robert Neville in the 2007 movie, I am Legend (4,5)
- 3. Kirsten Stewart is Bella Swan in this 2008 vampire movie (8)
- 4. Uncle Wayne in the 2009 movie, Ghosts of Girlfriends Past (7,7)
- 6. Edward Cole in the 2007 movie, The Bucket List (4,9)
- 7. Christine Collins in the 2008 movie, The Changeling (8,5)
- 8. Charlie Anderson in the 1965 movie, Shenandoah (5,7)