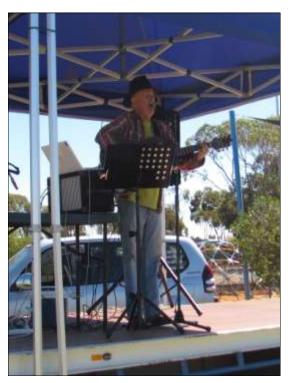

## Menzies Awareness Day

On the 21st of April the community/visitors enjoy an entertaining afternoon down at the local oval. There was live entertainment, bouncy castles, face painting, a trash & treasure stall, a st john stall, a visitors craft stall and a Sausage sizzle. All the money that was raised was donated to the RFDS.