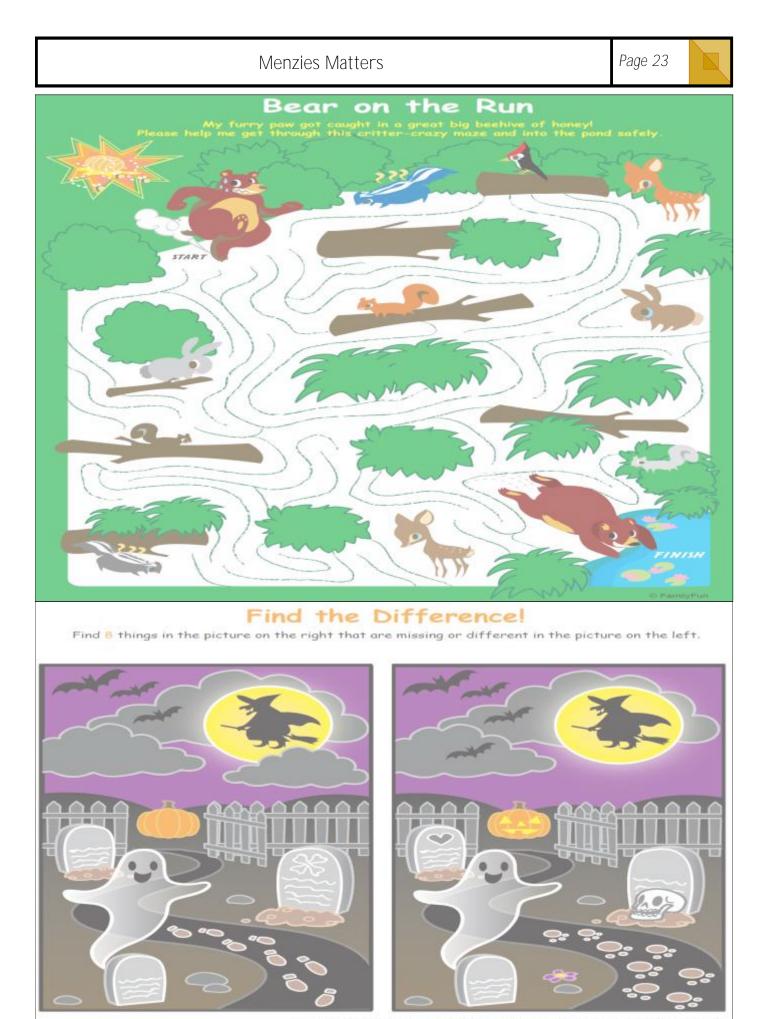

# Sheldon Tucker - 15th

HAPPIO

Jake Tucker - 16th Trent Tucker - 16th Ethon Tucker - 18th Issac Green Jnr - 22nd Janelle Tressidder - 26th

ANSWER KEY: Missing one cloud, missing one bat, heart on tombstone, missing X-marked banes on tombstone, flower instead of rock, paw prints on pathway instead of footprints, skull, pumpkin has jack-o-lantern face