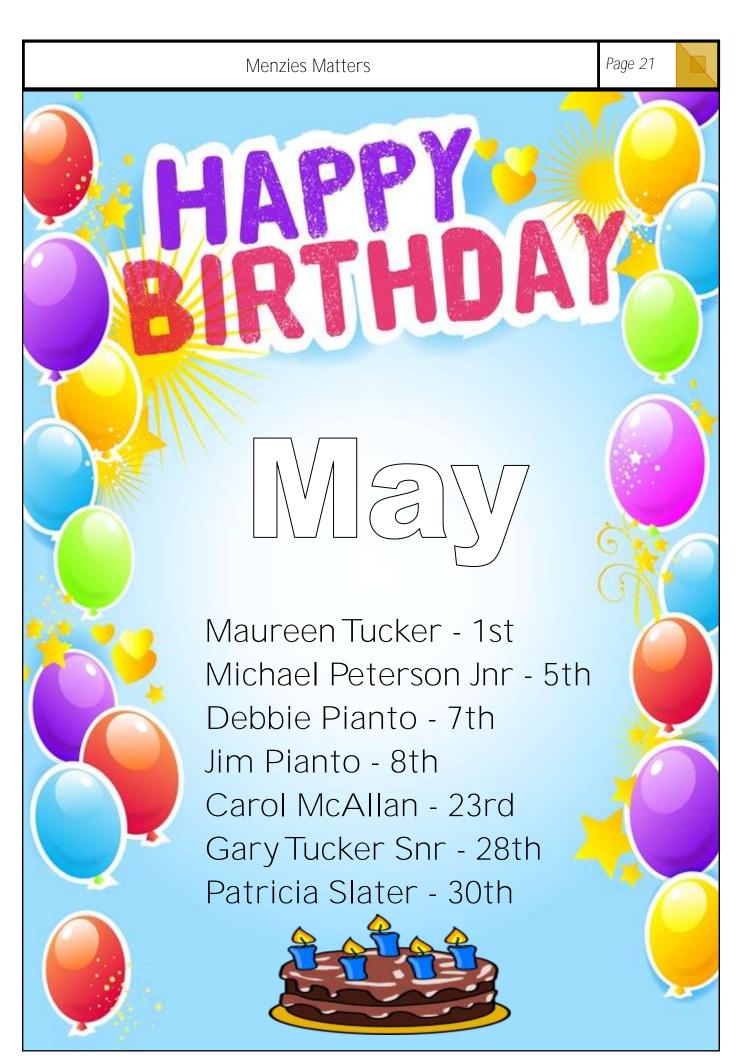

# Sheldon Tucker - 15th

HAPPIO

Jake Tucker - 16th Trent Tucker - 16th Ethon Tucker - 18th Issac Green Jnr - 22nd Janelle Tressidder - 26th

ANSWER KEY: Missing one cloud, missing one bat, heart on tombstone, missing X-marked banes on tombstone, flower instead of rock, paw prints on pathway instead of footprints, skull, pumpkin has jack-o-lantern face