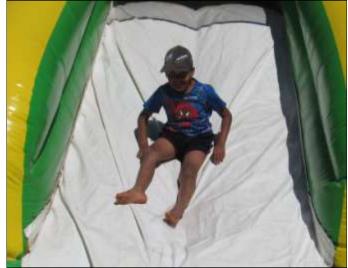

## Menzies Awareness Day

On the 21st of April the community/visitors enjoy an entertaining afternoon down at the local oval. There was live entertainment, bouncy castles, face painting, a trash & treasure stall, a st john stall, a visitors craft stall and a Sausage sizzle. All the money that was raised was donated to the RFDS.