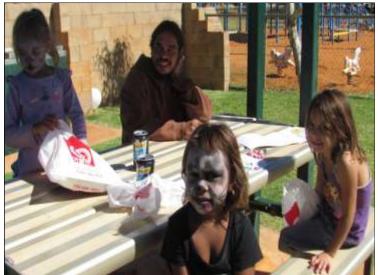

## Menzies Awareness Day

On the 21st of April the community/visitors enjoy an entertaining afternoon down at the local oval. There was live entertainment, bouncy castles, face painting, a trash & treasure stall, a st john stall, a visitors craft stall and a Sausage sizzle. All the money that was raised was donated to the RFDS.