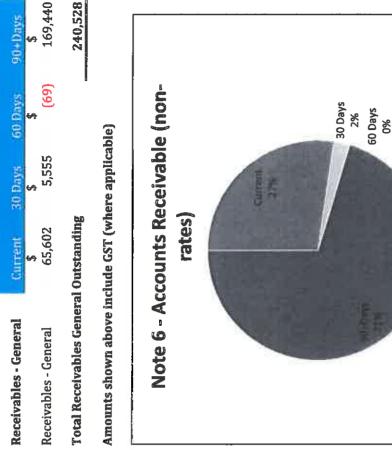

# Receivables - Rates Receivable

Note 6: RECEIVABLES

Opening Arrears Previous Years Equals Current Outstanding Less Collections to date Levied this year

| 3le  |      |
|------|------|
| ctal |      |
| lle  |      |
| 2    | Ď    |
| tes  | ecte |
| t Ra |      |
| Nei  | %    |

| 2014        | VTD 30th<br>June 2013 |
|-------------|-----------------------|
| 89          | 65                    |
| 770,454     | 816,782               |
| 2,483,057   | 2,522,339             |
| (2,186,393) | (2,568,667)           |
| 1,067,118   | 770,454               |
| 1,067,118   | 770,454               |
| 67.20%      | 76.93%                |

| D 31st Jan  | YTD 30th      | - 1      |
|-------------|---------------|----------|
| 2014        | June 2013     | <b>X</b> |
| <b>S</b>    | <del>69</del> | Re       |
| 770,454     | 816,782       |          |
| 2,483,057   | 2,522,339     | H        |
| (2,186,393) | (2,568,667)   |          |
| 1,067,118   | 770,454       | Aī       |
| 1,067,118   | 770,454       | _        |
| 67.20%      | 76.93%        |          |