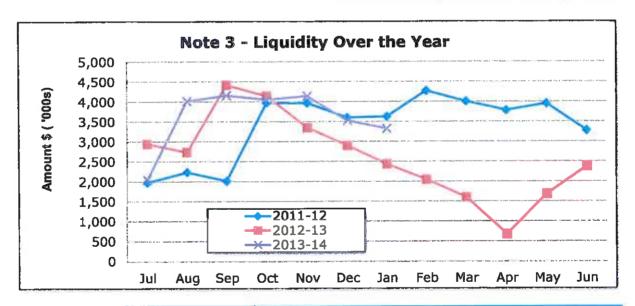

### **Note 3: NET CURRENT FUNDING POSTION**

**Current Assets** 

Cash Unrestricted Cash Restricted Receivables - Rates Receivables -Other

**Provision for Doubtful Debts** 

Inventories

**Less: Current Liabilities** 

**Payables** Provisions

Less: Cash Reserves

Add: Cash Backed Leave Provisions

**Net Current Funding Position** 

|      | Positive=Surplus (Negative=Deficit) |             |             |  |  |  |
|------|-------------------------------------|-------------|-------------|--|--|--|
|      |                                     |             |             |  |  |  |
|      | YTD 31st Jan                        | 30th June   | YTD 31st    |  |  |  |
| Note | 2014                                | 2013        | Jan 2014    |  |  |  |
|      | \$                                  | \$          | \$          |  |  |  |
|      |                                     | 1           |             |  |  |  |
| 4    | 2,631,705                           | 2,518,864   | 1,655,628   |  |  |  |
| 4    | 2,541,035                           | 2,530,972   | 2,590,633   |  |  |  |
| 6    | 1,067,118                           | 770,454     | 1,097,064   |  |  |  |
| 6    | 240,528                             | 273,467     | 533,886     |  |  |  |
|      | (581,962)                           | (581,962)   | (581,962)   |  |  |  |
| 3    | 10,714                              | 10,636      | 12,244      |  |  |  |
| ll . | 5,909,138                           | 5,522,431   | 5,307,493   |  |  |  |
|      |                                     | <b>,</b>    | 1           |  |  |  |
|      |                                     | 1           |             |  |  |  |
|      | (41,156)                            | (611,555)   | (181,529)   |  |  |  |
|      | (92,700)                            | (92,700)    | (60,744)    |  |  |  |
|      | (133,856)                           | (704,255)   | (242,273)   |  |  |  |
|      |                                     |             |             |  |  |  |
| 7    | (2,541,035)                         | (2,530,974) | (2,590,633) |  |  |  |
|      | 92,700                              | 92,700      | 60,744      |  |  |  |
|      | 1                                   |             |             |  |  |  |
|      | 3,326,947                           | 2,379,902   | 2,535,331   |  |  |  |

Comments - Net Current Funding Position