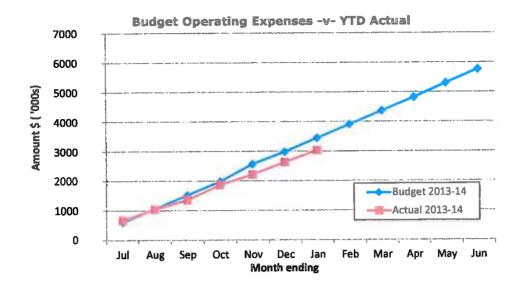

### **OTHER PROPERTY & SERVICES**

Private works operations, plant repairs and operations costs.

Note 2 - Graphical Representation - Source Statement of Financial Activity

### Comments/Notes - Operating Expenses

Comments/Notes - Operating Revenues

Note 2 - Graphical Representation - Source Statement of Financial Activity