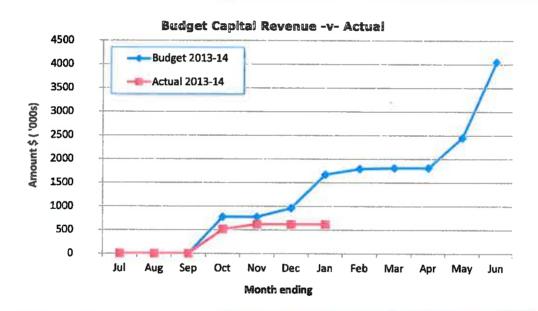

### **OTHER PROPERTY & SERVICES**

Private works operations, plant repairs and operations costs.

Note 2 - Graphical Representation - Source Statement of Financial Activity

### Comments/Notes - Operating Expenses

Comments/Notes - Operating Revenues

Note 2 - Graphical Representation - Source Statement of Financial Activity

### Comments/Notes - Capital Expenses

Comments/Notes - Capital Revenues