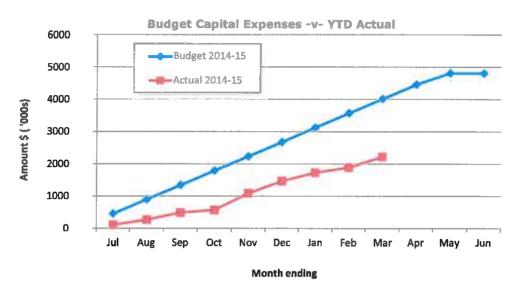

#### **Graphical Representation - Source Statement of Financial Activity**

#### SHIRE OF MENZIES NOTES TO THE STATEMENT OF FINANCIAL ACTIVITY For the Period Ended 31st March 2015