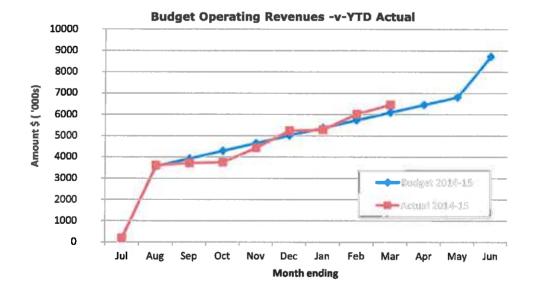

#### **Graphical Representation - Source Statement of Financial Activity**

#### SHIRE OF MENZIES NOTES TO THE STATEMENT OF FINANCIAL ACTIVITY For the Period Ended 31st March 2015