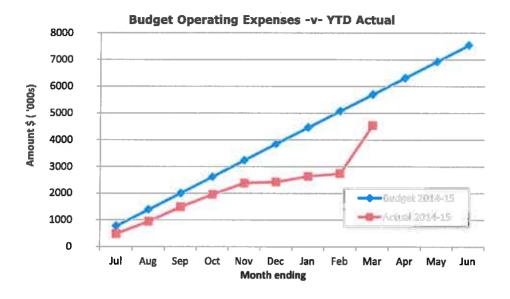

#### **Graphical Representation - Source Statement of Financial Activity**

#### SHIRE OF MENZIES NOTES TO THE STATEMENT OF FINANCIAL ACTIVITY For the Period Ended 31st March 2015