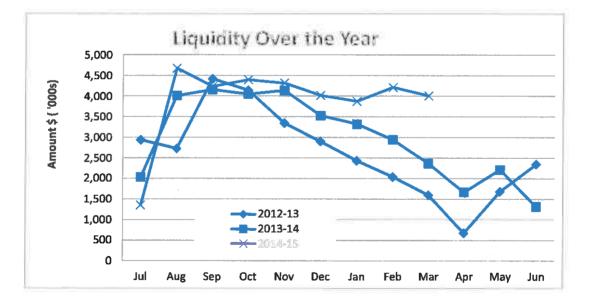

#### **Graphical Representation - Source Statement of Financial Activity**

#### SHIRE OF MENZIES NOTES TO THE STATEMENT OF FINANCIAL ACTIVITY For the Period Ended 31st March 2015

#### **Graphical Representation - Source Statement of Financial Activity**

**Budget Capital Revenue -v- YTD Actual** 

NET CURRENT FUNDING POSTION