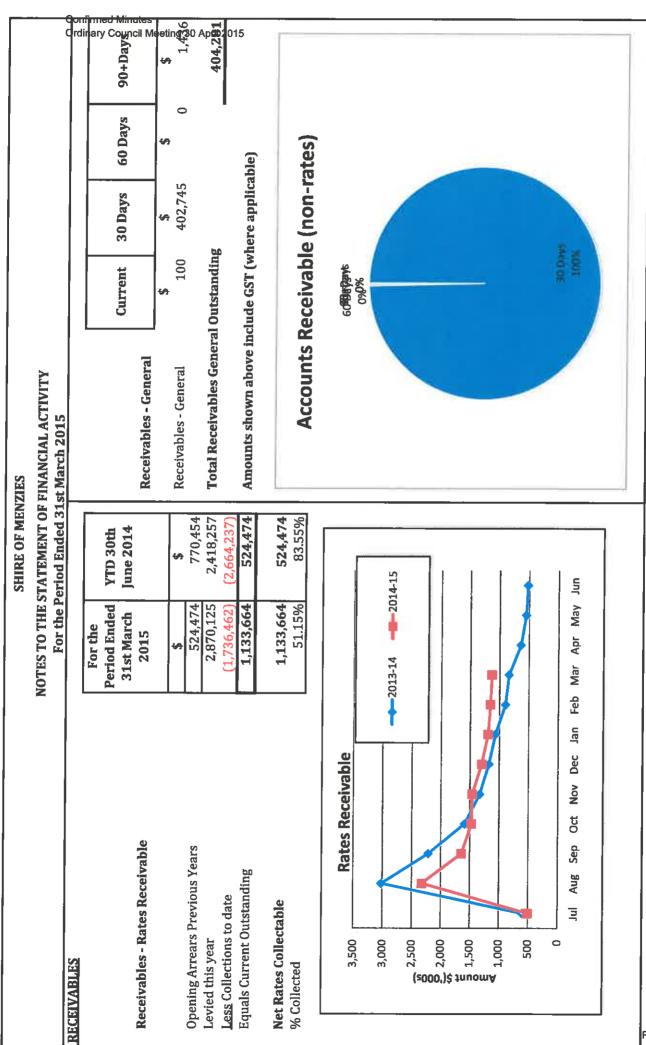

#### SHIRE OF MENZIES NOTES TO THE STATEMENT OF FINANCIAL ACTIVITY For the Period Ended 31st March 2015

#### NOTES TO THE STATEMENT OF FINANCIAL ACTIVITY For the Period Ended 31st March 2015

|                                   | Positive=Su                                   | ırplus (Negati    | ve=Deficit)                     |
|-----------------------------------|-----------------------------------------------|-------------------|---------------------------------|
|                                   | YTD                                           | B/F               | YTD                             |
|                                   | For the<br>Period Ended<br>31st March<br>2015 | 30th June<br>2014 | Same Period<br>Previous<br>Year |
|                                   | \$                                            | \$                | \$                              |
| Current Assets                    |                                               |                   |                                 |
| Cash Unrestricted                 | 2,848,299                                     | 1,140,123         | 2,152,769                       |
| Cash Restricted                   | 2,211,483                                     | 2,556,161         | 2,530,972                       |
| Receivables - Rates               | 1,133,664                                     | 524,474           | 2,212,361                       |
| Receivables -Other                | 511,111                                       | 305,436           | 744,003                         |
| Provision for Doubtful Debts      | (200,000)                                     | (200,000)         | (581,962)                       |
| Inventories                       | 1,179                                         | 4,587             | 13,425                          |
| (timing of bulk inv processing)   | 6,505,736                                     | <u>4,</u> 330,781 | 7,071,568                       |
| Less: Current Liabilities         |                                               |                   |                                 |
| Payables                          | (241,524)                                     | (445,734)         | (379,952)                       |
| Provisions                        | (89,873)                                      | (89,873)          | (92,700)                        |
|                                   | (331,397)                                     | (535,607)         | (472,652)                       |
| Less: Cash Reserves               | (2,211,483)                                   | (2,556,161)       | (2,530,972)                     |
| Add: Cash Backed Leave Provisions | 89,873                                        | 89,873            | 92,700                          |
| Net Current Funding Position      | 4,052,729                                     | 1,328,886         | 4,160,644                       |