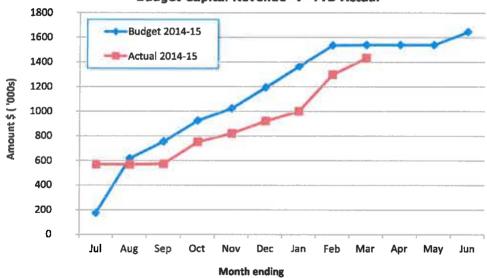

#### SHIRE OF MENZIES NOTES TO THE STATEMENT OF FINANCIAL ACTIVITY For the Period Ended 31st March 2015

#### **Graphical Representation - Source Statement of Financial Activity**

**Budget Capital Revenue -v- YTD Actual** 

NET CURRENT FUNDING POSTION