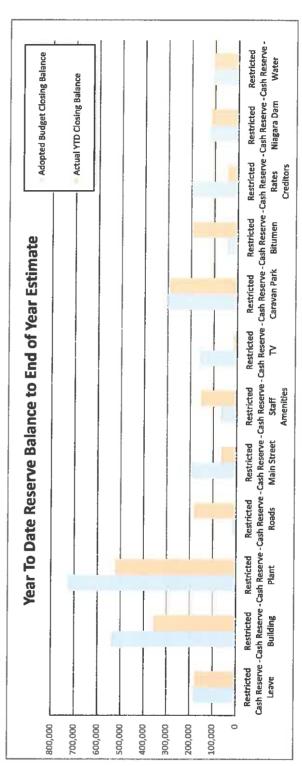

# **Cash Backed Reserves**

| 2014-15                                   |                    |                               |                    |                                |                     |                                |                     |                                   |                               |
|-------------------------------------------|--------------------|-------------------------------|--------------------|--------------------------------|---------------------|--------------------------------|---------------------|-----------------------------------|-------------------------------|
| Name                                      | Opening<br>Balance | Adopted<br>Budget<br>Interest | Actual<br>Interest | Adopted<br>Budget<br>Transfers | Actual<br>Transfers | Adopted<br>Budget<br>Transfers | Actual<br>Transfers | Adopted Budget<br>Closing Ralance | Actual YTD Closing<br>Bolonco |
|                                           |                    | Earned                        | Earned             | In (+)                         | (+) ul              | Out (-)                        | Out (-)             |                                   | Dalance                       |
|                                           | -                  | 69                            | \$9                | w.                             | \$                  | *                              | ~                   | ~                                 | 6                             |
| Restricted Cash Reserve - Leave           | 175,720            | 6,015                         | 1,863              | 0                              | 0                   | 0                              | 0                   | 181.735                           | 175.982                       |
| Restricted Cash Reserve - Building        | 521,122            | 17,839                        | 3,763              | 0                              | 0                   | 0                              | 0                   | 538,961                           | 355.526                       |
| Restricted Cash Reserve - Plant           | 702,996            | 24,064                        | 5,524              | 0                              | 0                   | (438,000)                      | [364.639]           | 727.060                           | 521.927                       |
| Restricted Cash Reserve - Roads           | 14,353             | 491                           | 1,917              | 0                              | 0                   | 0                              | 0                   | 14.844                            | 181.097                       |
| Restricted Cash Reserve - Main Street     | 180,828            | 6,190                         | 686                | 5,259                          | 5,229               | 0                              | 0                   | 192.277                           | 64.844                        |
| Restricted Cash Reserve - Staff Amenities | 64,747             | 2,216                         | 1,637              | 0                              | 0                   | 0                              | 0                   | 66.963                            | 154.623                       |
| Restricted Cash Reserve - TV              | 154,392            | 5,285                         | 152                | 0                              | 0                   | 0                              | 0                   | 159,677                           | 14.375                        |
| Restricted Cash Reserve - Caravan Park    | 289,192            | 9,899                         | 3,066              | 0                              | 0                   | 0                              | 0                   | 299,091                           | 289.623                       |
| Restricted Cash Reserve - Bitumen         | 42,272             | 1,447                         | 2,031              | 0                              | 0                   | 0                              | 0                   | 43,719                            | 191,891                       |
| Restricted Cash Reserve - Rates Creditors | 191,605            | 6,559                         | 448                | 0                              | 0                   | 0                              | 0                   | 198,164                           | 42.335                        |
| Restricted Cash Reserve - Niagara Dam     | 115,103            | 3,940                         | 1,220              | 0                              | 0                   | 0                              | 0                   | 119,043                           | 115.274                       |
| Restricted Cash Reserve - Water           | 103,831            | 3,555                         | 1,101              | 0                              | 0                   | 0                              | 0                   | 107,386                           | 103,986                       |
|                                           | 2,556,161          | 87,500                        | 23,407             | 5,259                          | 5,229               | (438,000)                      | (364,639)           | 2,648,920                         | 2,211,483                     |
|                                           |                    |                               |                    |                                |                     |                                |                     |                                   |                               |