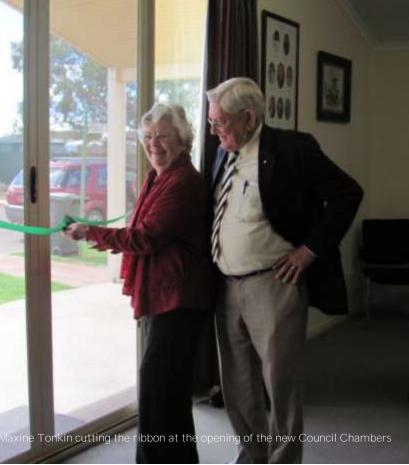

#### **OPENING OF NEW COUNCIL CHAMBERS**

Former Shire President, Mr John Tonkin and his wife Maxine were the official guests at the opening of the new Council Chambers on Tuesday 23 April 2013. Councillors and staff from some of the surrounding shires also attended as well as Mr Stephen Tonkin (a former President of the Shire of Menzies) and Wendy Duncan MLA, Member for Kalgoorlie. After the ceremony, a light lunch was provided and guests were presented with a copy of the book 'No Sign of the Time' -a collection of stories of the Menzies district, written by former Shire Clerk Pat Rodgers and his wife Brenda.