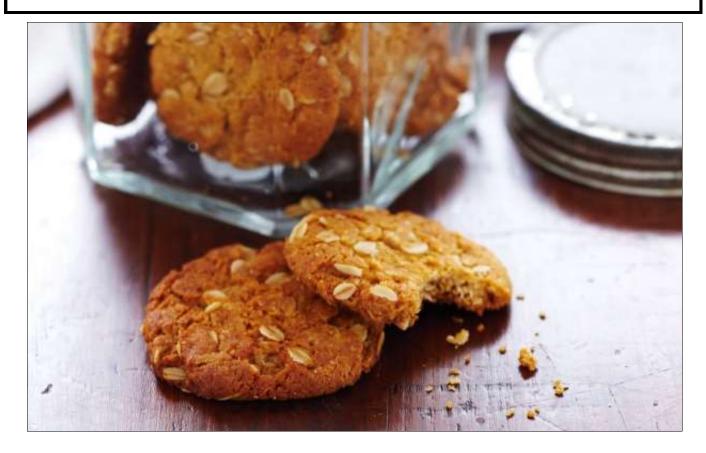

1 cup plain flour
1 cup rolled oats
1 cup desiccated coconut
3/4 cup caster sugar
125g butter
2 tablespoons golden syrup
1 teaspoon bicarbonate of soda
1 tablespoon boiling water

## Anzac biscuits

Preheat oven to 180°C/160°C fan-forced. Line 2 baking trays with baking paper. Sift flour into a bowl. Add oats, coconut and sugar. Stir to combine. Make a well in centre.

Place butter and golden syrup in a microwave-safe bowl. Microwave on high (100%) for 30 seconds or until butter has melted. Stir to combine. Combine bicarbonate of soda and boiling water in a bowl. Add to butter mixture. Stir to combine. Add to flour mixture. Stir to combine.

Roll level tablespoons of mixture into balls. Place balls, 3cm apart, slightly flattened, on prepared trays. Bake for 13 to 15 minutes, swapping trays halfway during cooking, or until golden. Stand on trays for 5 minutes. Transfer to a wire rack to cool. Serve.