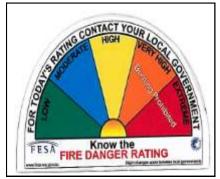

#### Shire of Menzies Fire Notice

Please ensure you observe all local fire laws for your own safety and the safety of others.

## A TOTAL FIRE BAN IS IN PLACE BETWEEN OCTOBER AND MARCH EACH YEAR.

You will all, no doubt, be aware of the mass destruction caused by bushfires throughout Australia in recent times. Please be vigilant and very, very careful.